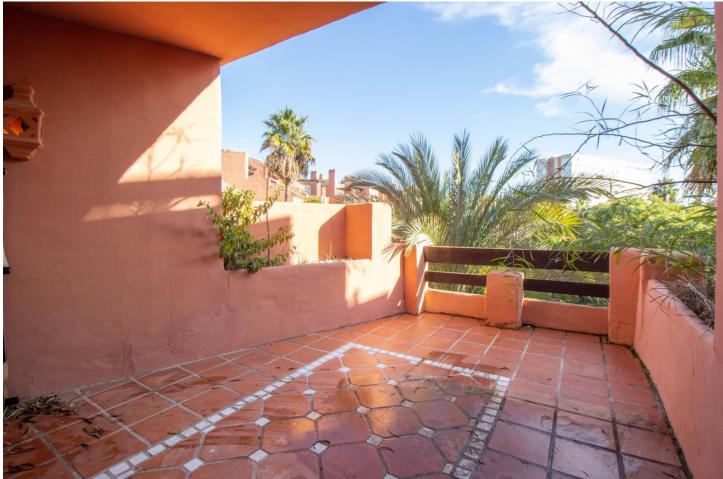

Sales - Apartment - El Rosario 840.000€ www.mibgroup.es +34 662 58 96 58 info@mibgroup.es

Duplex Penthouse with 4 Bedrooms in El Rosario Beachside This expansive 4-bedroom, 3-bathroom duplex penthouse in Alicate Playa offers an ideal beachside location. On the upper level, you'll find a master suite with an ensuite bathroom and a large wraparound rooftop terrace, perfect for enjoying panoramic views. The main level includes another spacious bedroom with an ensuite bathroom and private terrace along with two additional bedrooms that share a tastefully designed bathroom. The separate kitchen features an adjacent laundry room for added convenience. The open-plan living and dining area is filled with natural light, thanks to large terrace doors that lead out to a covered terrace overlooking lush community gardens, tropical greenery, and a large communal pool. The property is fully air-conditioned, ensuring comfort throughout the year. Set within a secure, gated community, this penthouse offers both privacy and peace of mind. It is conveniently located near beach clubs, restaurants, and essential services. For those who enjoy sports, nearby golf courses and tennis clubs provide ample recreational options. Marbella's historic old town is just a 10-minute drive away. Additional features include an underground parking space and a spacious storage room. The development boasts beautifully maintained gardens, five pools, 24-hour concierge services, and the renowned beachside restaurant "Las Salinas" on Las Chapas, one of Marbella's finest beaches. The complex is also just a 3-minute drive from the Elviria shopping center and 8 minutes from Marbella's city center.