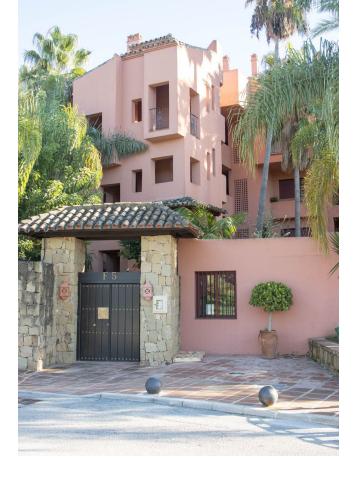

Sales - Apartment - El Rosario 840.000€ www.mibgroup.es +34 662 58 96 58 info@mibgroup.es

Duplex Penthouse with 4 Bedrooms in El Rosario Beachside This expansive 4-bedroom, 3-bathroom duplex penthouse in Alicate Playa offers an ideal beachside location. On the upper level, you'll find a master suite with an ensuite bathroom and a large wraparound rooftop terrace, perfect for enjoying panoramic views. The main level includes another spacious bedroom with an ensuite bathroom and private terrace along with two additional bedrooms that share a tastefully designed bathroom. The separate kitchen features an adjacent laundry room for added convenience. The open-plan living and dining area is filled with natural light, thanks to large terrace doors that lead out to a covered terrace overlooking lush community gardens, tropical greenery, and a large communal pool. The property is fully air-conditioned, ensuring comfort throughout the year. Set within a secure, gated community, this penthouse offers both privacy and peace of mind. It is conveniently located near beach clubs, restaurants, and essential services. For those who enjoy sports, nearby golf courses and tennis clubs provide ample recreational options. Marbella's historic old town is just a 10-minute drive away. Additional features include an underground parking space and a spacious storage room. The development boasts beautifully maintained gardens, five pools, 24-hour concierge services, and the renowned beachside restaurant "Las Salinas" on Las Chapas, one of Marbella's finest beaches. The complex is also just a 3-minute drive from the Elviria shopping center and 8 minutes from Marbella's city center.