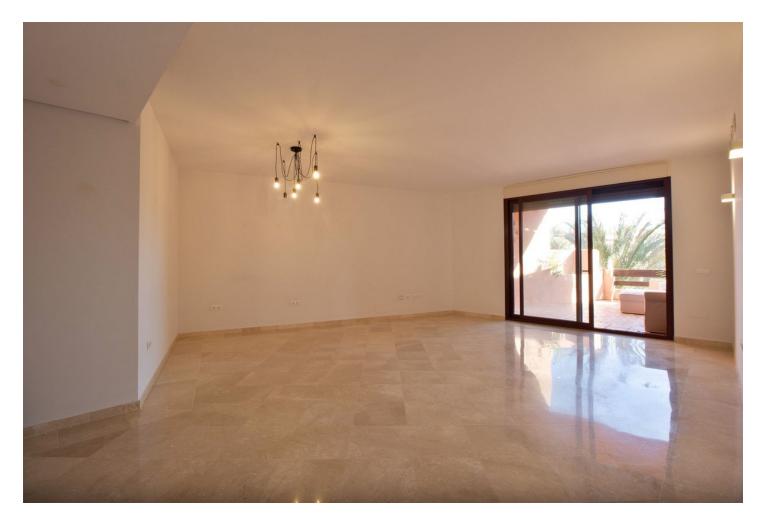

Sales - Apartment - El Rosario 840.000€ www.mibgroup.es +34 662 58 96 58 info@mibgroup.es

Duplex Penthouse with 4 Bedrooms in El Rosario Beachside This expansive 4-bedroom, 3-bathroom duplex penthouse in Alicate Playa offers an ideal beachside location. On the upper level, you'll find a master suite with an ensuite bathroom and a large wraparound rooftop terrace, perfect for enjoying panoramic views. The main level includes another spacious bedroom with an ensuite bathroom and private terrace along with two additional bedrooms that share a tastefully designed bathroom. The separate kitchen features an adjacent laundry room for added convenience. The open-plan living and dining area is filled with natural light, thanks to large terrace doors that lead out to a covered terrace overlooking lush community gardens, tropical greenery, and a large communal pool. The property is fully air-conditioned, ensuring comfort throughout the year. Set within a secure, gated community, this penthouse offers both privacy and peace of mind. It is conveniently located near beach clubs, restaurants, and essential services. For those who enjoy sports, nearby golf courses and tennis clubs provide ample recreational options. Marbella's historic old town is just a 10-minute drive away. Additional features include an underground parking space and a spacious storage room. The development boasts beautifully maintained gardens, five pools, 24-hour concierge services, and the renowned beachside restaurant "Las Salinas" on Las Chapas, one of Marbella's finest beaches. The complex is also just a 3-minute drive from the Elviria shopping center and 8 minutes from Marbella's city center.