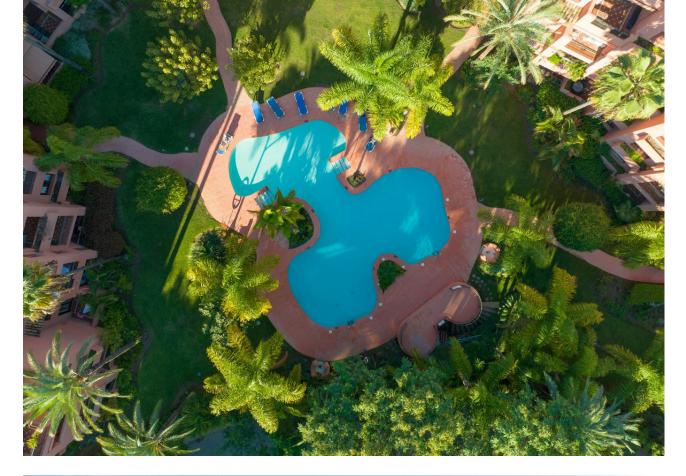

Sales - Apartment - El Rosario 840.000€ www.mibgroup.es +34 662 58 96 58 info@mibgroup.es

Duplex Penthouse with 4 Bedrooms in El Rosario Beachside This expansive 4-bedroom, 3-bathroom duplex penthouse in Alicate Playa offers an ideal beachside location. On the upper level, you'll find a master suite with an ensuite bathroom and a large wraparound rooftop terrace, perfect for enjoying panoramic views. The main level includes another spacious bedroom with an ensuite bathroom and private terrace along with two additional bedrooms that share a tastefully designed bathroom. The separate kitchen features an adjacent laundry room for added convenience. The open-plan living and dining area is filled with natural light, thanks to large terrace doors that lead out to a covered terrace overlooking lush community gardens, tropical greenery, and a large communal pool. The property is fully air-conditioned, ensuring comfort throughout the year. Set within a secure, gated community, this penthouse offers both privacy and peace of mind. It is conveniently located near beach clubs, restaurants, and essential services. For those who enjoy sports, nearby golf courses and tennis clubs provide ample recreational options. Marbella's historic old town is just a 10-minute drive away. Additional features include an underground parking space and a spacious storage room. The development boasts beautifully maintained gardens, five pools, 24-hour concierge services, and the renowned beachside restaurant "Las Salinas" on Las Chapas, one of Marbella's finest beaches. The complex is also just a 3-minute drive from the Elviria shopping center and 8 minutes from Marbella's city center.