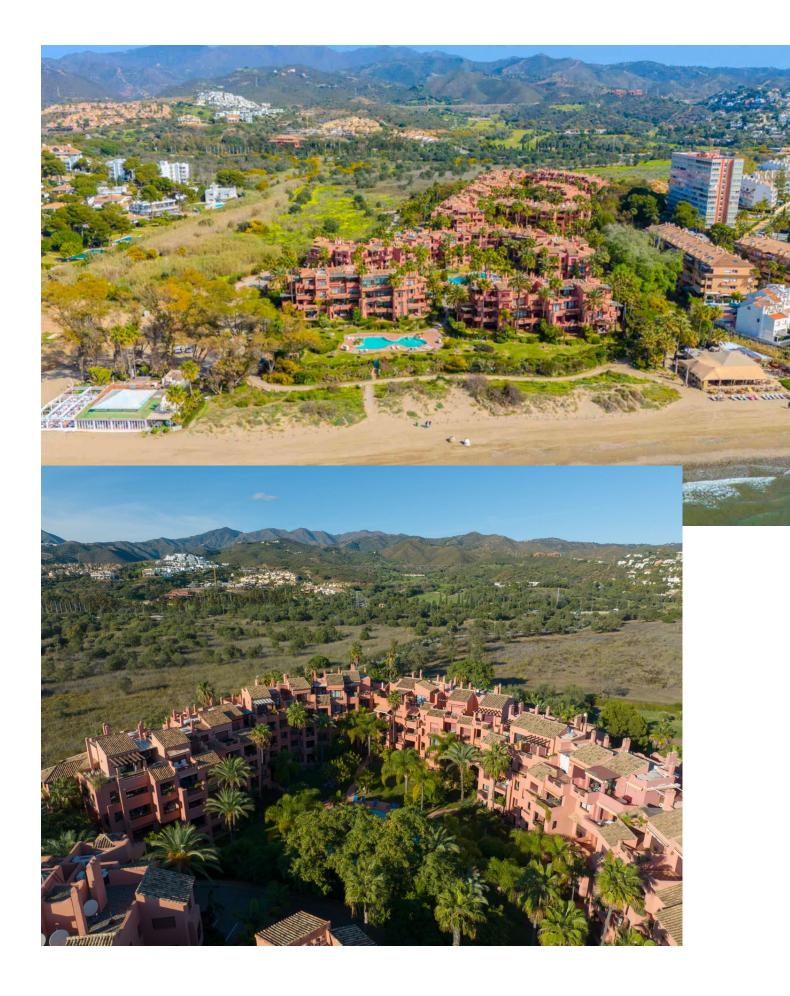

Sales - Apartment - El Rosario 840.000€ www.mibgroup.es +34 662 58 96 58 info@mibgroup.es

Duplex Penthouse with 4 Bedrooms in El Rosario Beachside This expansive 4-bedroom, 3-bathroom duplex penthouse in Alicate Playa offers an ideal beachside location. On the upper level, you'll find a master suite with an ensuite bathroom and a large wraparound rooftop terrace, perfect for enjoying panoramic views. The main level includes another spacious bedroom with an ensuite bathroom and private terrace along with two additional bedrooms that share a tastefully designed bathroom. The separate kitchen features an adjacent laundry room for added convenience. The open-plan living and dining area is filled with natural light, thanks to large terrace doors that lead out to a covered terrace overlooking lush community gardens, tropical greenery, and a large communal pool. The property is fully air-conditioned, ensuring comfort throughout the year. Set within a secure, gated community, this penthouse offers both privacy and peace of mind. It is conveniently located near beach clubs, restaurants, and essential services. For those who enjoy sports, nearby golf courses and tennis clubs provide ample recreational options. Marbella's historic old town is just a 10-minute drive away. Additional features include an underground parking space and a spacious storage room. The development boasts beautifully maintained gardens, five pools, 24-hour concierge services, and the renowned beachside restaurant "Las Salinas" on Las Chapas, one of Marbella's finest beaches. The complex is also just a 3-minute drive from the Elviria shopping center and 8 minutes from Marbella's city center.