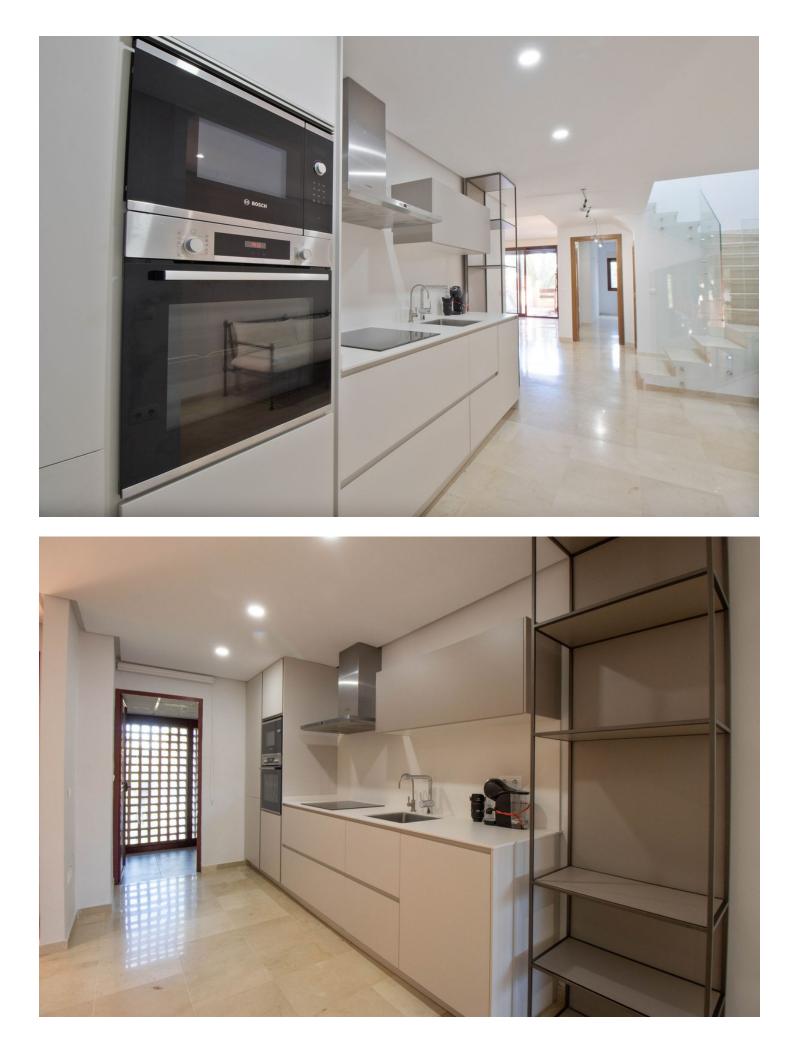

Sales - Apartment - El Rosario 840.000€ www.mibgroup.es +34 662 58 96 58 info@mibgroup.es

Duplex Penthouse with 4 Bedrooms in El Rosario Beachside This expansive 4-bedroom, 3-bathroom duplex penthouse in Alicate Playa offers an ideal beachside location. On the upper level, you'll find a master suite with an ensuite bathroom and a large wraparound rooftop terrace, perfect for enjoying panoramic views. The main level includes another spacious bedroom with an ensuite bathroom and private terrace along with two additional bedrooms that share a tastefully designed bathroom. The separate kitchen features an adjacent laundry room for added convenience. The open-plan living and dining area is filled with natural light, thanks to large terrace doors that lead out to a covered terrace overlooking lush community gardens, tropical greenery, and a large communal pool. The property is fully air-conditioned, ensuring comfort throughout the year. Set within a secure, gated community, this penthouse offers both privacy and peace of mind. It is conveniently located near beach clubs, restaurants, and essential services. For those who enjoy sports, nearby golf courses and tennis clubs provide ample recreational options. Marbella's historic old town is just a 10-minute drive away. Additional features include an underground parking space and a spacious storage room. The development boasts beautifully maintained gardens, five pools, 24-hour concierge services, and the renowned beachside restaurant "Las Salinas" on Las Chapas, one of Marbella's finest beaches. The complex is also just a 3-minute drive from the Elviria shopping center and 8 minutes from Marbella's city center.