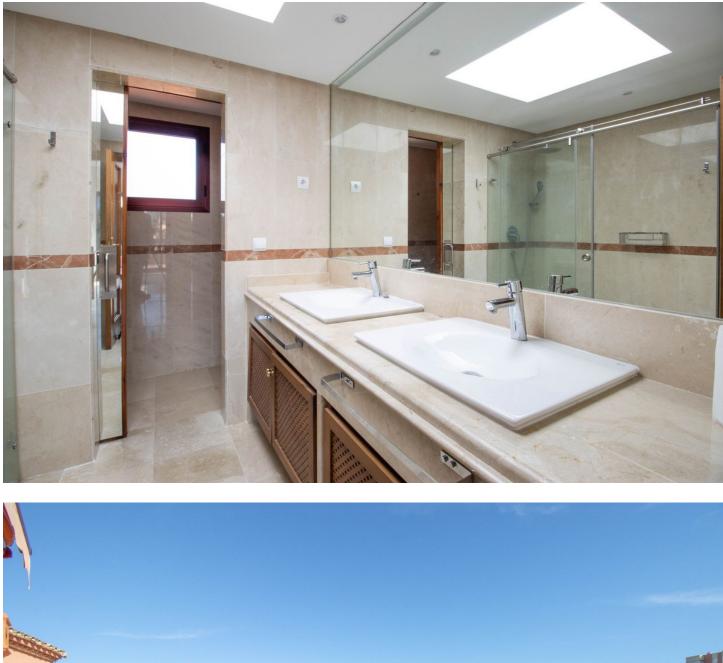

Sales - Apartment - El Rosario 840.000€ www.mibgroup.es +34 662 58 96 58 info@mibgroup.es

Duplex Penthouse with 4 Bedrooms in El Rosario Beachside This expansive 4-bedroom, 3-bathroom duplex penthouse in Alicate Playa offers an ideal beachside location. On the upper level, you'll find a master suite with an ensuite bathroom and a large wraparound rooftop terrace, perfect for enjoying panoramic views. The main level includes another spacious bedroom with an ensuite bathroom and private terrace along with two additional bedrooms that share a tastefully designed bathroom. The separate kitchen features an adjacent laundry room for added convenience. The open-plan living and dining area is filled with natural light, thanks to large terrace doors that lead out to a covered terrace overlooking lush community gardens, tropical greenery, and a large communal pool. The property is fully air-conditioned, ensuring comfort throughout the year. Set within a secure, gated community, this penthouse offers both privacy and peace of mind. It is conveniently located near beach clubs, restaurants, and essential services. For those who enjoy sports, nearby golf courses and tennis clubs provide ample recreational options. Marbella's historic old town is just a 10-minute drive away. Additional features include an underground parking space and a spacious storage room. The development boasts beautifully maintained gardens, five pools, 24-hour concierge services, and the renowned beachside restaurant "Las Salinas" on Las Chapas, one of Marbella's finest beaches. The complex is also just a 3-minute drive from the Elviria shopping center and 8 minutes from Marbella's city center.