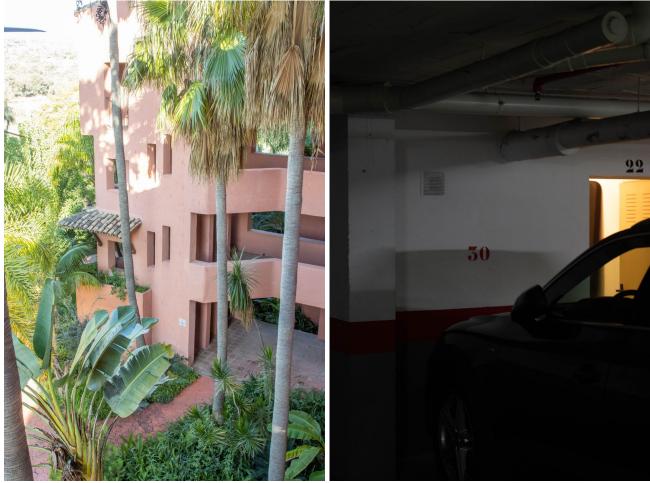

Sales - Apartment - El Rosario 840.000€ www.mibgroup.es +34 662 58 96 58 info@mibgroup.es

Duplex Penthouse with 4 Bedrooms in El Rosario Beachside This expansive 4-bedroom, 3-bathroom duplex penthouse in Alicate Playa offers an ideal beachside location. On the upper level, you'll find a master suite with an ensuite bathroom and a large wraparound rooftop terrace, perfect for enjoying panoramic views. The main level includes another spacious bedroom with an ensuite bathroom and private terrace along with two additional bedrooms that share a tastefully designed bathroom. The separate kitchen features an adjacent laundry room for added convenience. The open-plan living and dining area is filled with natural light, thanks to large terrace doors that lead out to a covered terrace overlooking lush community gardens, tropical greenery, and a large communal pool. The property is fully air-conditioned, ensuring comfort throughout the year. Set within a secure, gated community, this penthouse offers both privacy and peace of mind. It is conveniently located near beach clubs, restaurants, and essential services. For those who enjoy sports, nearby golf courses and tennis clubs provide ample recreational options. Marbella's historic old town is just a 10-minute drive away. Additional features include an underground parking space and a spacious storage room. The development boasts beautifully maintained gardens, five pools, 24-hour concierge services, and the renowned beachside restaurant "Las Salinas" on Las Chapas, one of Marbella's finest beaches. The complex is also just a 3-minute drive from the Elviria shopping center and 8 minutes from Marbella's city center.