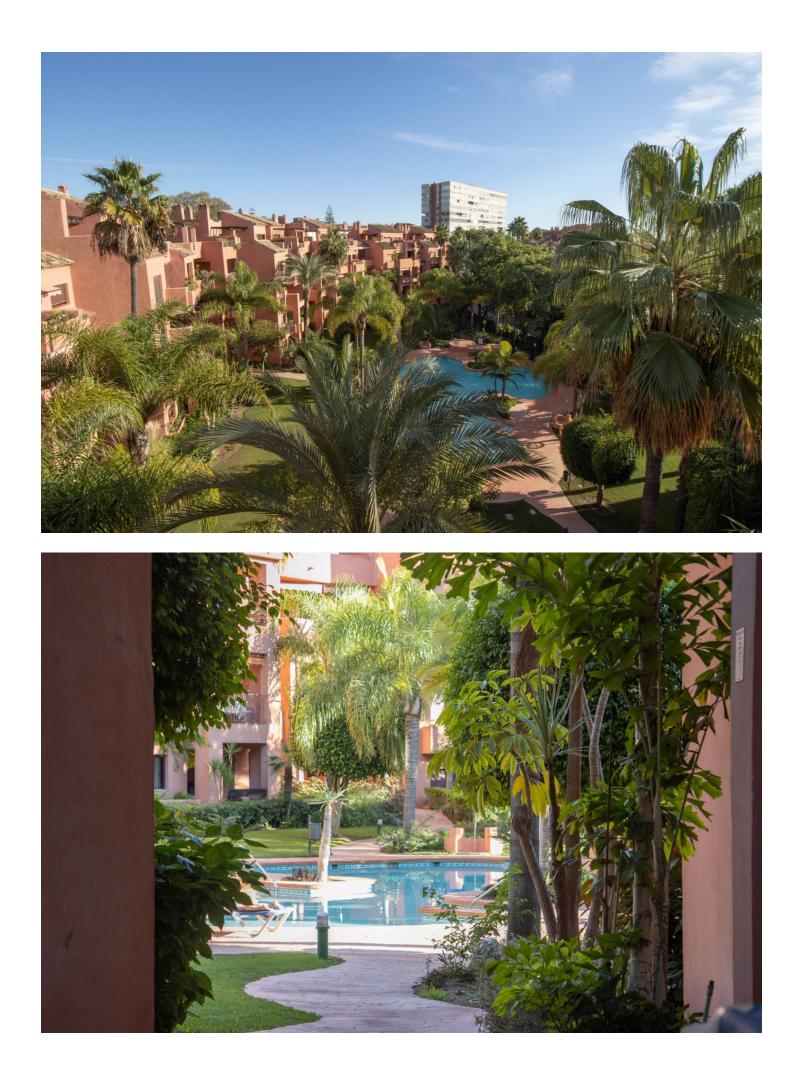

Sales - Apartment - El Rosario 840.000€ www.mibgroup.es +34 662 58 96 58 info@mibgroup.es

Duplex Penthouse with 4 Bedrooms in El Rosario Beachside This expansive 4-bedroom, 3-bathroom duplex penthouse in Alicate Playa offers an ideal beachside location. On the upper level, you'll find a master suite with an ensuite bathroom and a large wraparound rooftop terrace, perfect for enjoying panoramic views. The main level includes another spacious bedroom with an ensuite bathroom and private terrace along with two additional bedrooms that share a tastefully designed bathroom. The separate kitchen features an adjacent laundry room for added convenience. The open-plan living and dining area is filled with natural light, thanks to large terrace doors that lead out to a covered terrace overlooking lush community gardens, tropical greenery, and a large communal pool. The property is fully air-conditioned, ensuring comfort throughout the year. Set within a secure, gated community, this penthouse offers both privacy and peace of mind. It is conveniently located near beach clubs, restaurants, and essential services. For those who enjoy sports, nearby golf courses and tennis clubs provide ample recreational options. Marbella's historic old town is just a 10-minute drive away. Additional features include an underground parking space and a spacious storage room. The development boasts beautifully maintained gardens, five pools, 24-hour concierge services, and the renowned beachside restaurant "Las Salinas" on Las Chapas, one of Marbella's finest beaches. The complex is also just a 3-minute drive from the Elviria shopping center and 8 minutes from Marbella's city center.