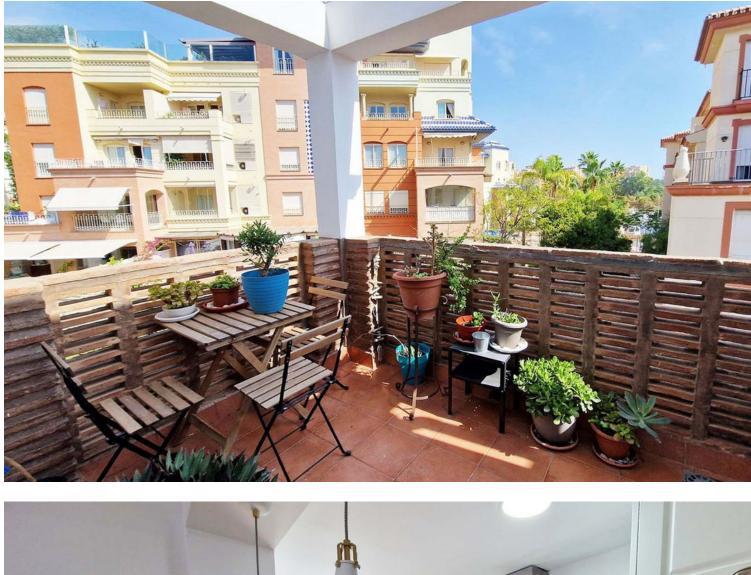

PALOMA PARK OPPORTUNITY! Nice apartment for sale in beautiful urbanisation with swimming pool located 7 minutes walking distance from the beaches of Benalmadena Costa. The town centre is 8 minutes away, the Arroyo de La Miel train station (Malaga/Benalmadena/Fuengirola line) 15 minutes away and the nearest Mercadona (supermarket) just 10 minutes away. In the immediate vicinity, you'll find a pharmacy, several restaurants and bars, as well as other types of shops. A particularly popular neighbourhood, with the famous Parque La Paloma park located directly opposite the urbanisation, with its large green areas, animals and water features. The flat comprises an open-plan fully-equipped kitchen (completely renovated), two bedrooms, two bathrooms (renovated) and a living/dining room opening onto a pretty terrace. This property is sold with an underground parking space and a storage. Malaga airport is a 20-minute drive away. Not a lot of properties are for sale arround Paloma Park so if you like this area of Benalmadena, don't hesitate to contact us to show you around - it could be just what you're looking for!

| Setting          |  |
|------------------|--|
| 💙 Close To Sea   |  |
| 💙 Close To Town  |  |
| Close To Schools |  |
| Urbanisation     |  |

**Views** ✔ Garden

Garden Communal

Category Resale Orientation West North West