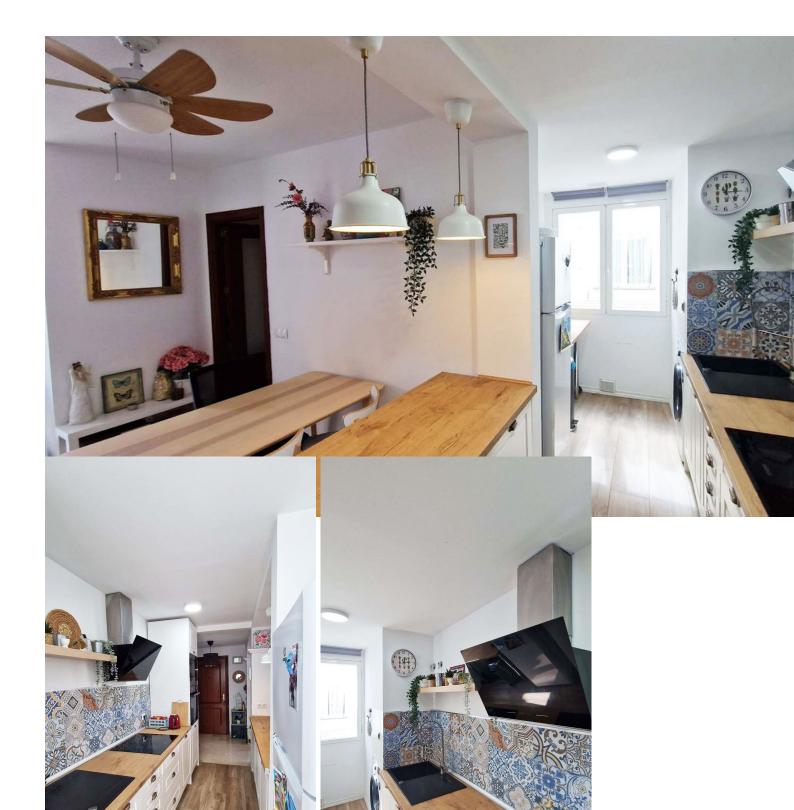

PALOMA PARK OPPORTUNITY! Nice apartment for sale in beautiful urbanisation with swimming pool located 7 minutes walking distance from the beaches of Benalmadena Costa. The town centre is 8 minutes away, the Arroyo de La Miel train station (Malaga/Benalmadena/Fuengirola line) 15 minutes away and the nearest Mercadona (supermarket) just 10 minutes away. In the immediate vicinity, you'll find a pharmacy, several restaurants and bars, as well as other types of shops. A particularly popular neighbourhood, with the famous Parque La Paloma park located directly opposite the urbanisation, with its large green areas, animals and water features. The flat comprises an open-plan fully-equipped kitchen (completely renovated), two bedrooms, two bathrooms (renovated) and a living/dining room opening onto a pretty terrace. This property is sold with an underground parking space and a storage. Malaga airport is a 20-minute drive away. Not a lot of properties are for sale arround Paloma Park so if you like this area of Benalmadena, don't hesitate to contact us to show you around - it could be just what you're looking for!

Features Lift Fitted Wardrobes Near Transport Marble Flooring

Fiber Optic
Security
Gated Complex
Entry Phone

Condition Excellent

Furniture Part Furnished

Parking Underground Covered Private Pool Communal

Kitchen V Fully Fitted