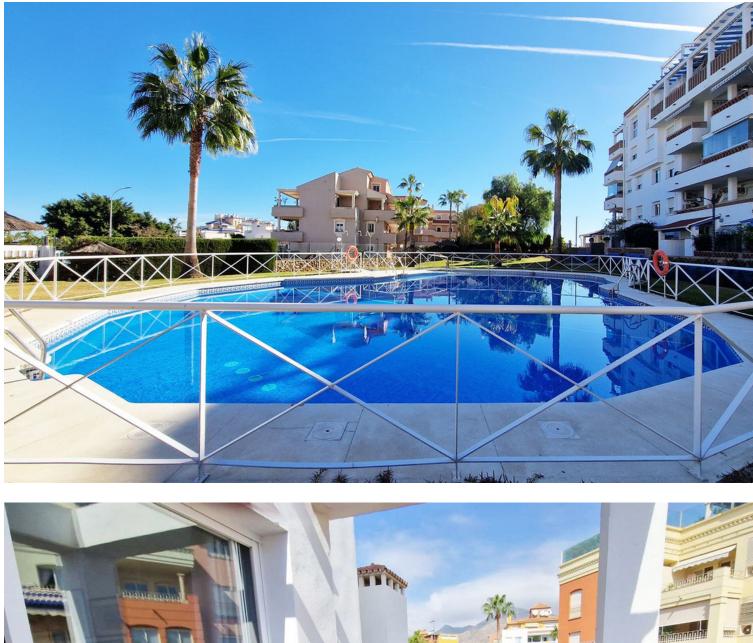

PALOMA PARK OPPORTUNITY! Nice apartment for sale in beautiful urbanisation with swimming pool located 7 minutes walking distance from the beaches of Benalmadena Costa. The town centre is 8 minutes away, the Arroyo de La Miel train station (Malaga/Benalmadena/Fuengirola line) 15 minutes away and the nearest Mercadona (supermarket) just 10 minutes away. In the immediate vicinity, you'll find a pharmacy, several restaurants and bars, as well as other types of shops. A particularly popular neighbourhood, with the famous Parque La Paloma park located directly opposite the urbanisation, with its large green areas, animals and water features. The flat comprises an open-plan fully-equipped kitchen (completely renovated), two bedrooms, two bathrooms (renovated) and a living/dining room opening onto a pretty terrace. This property is sold with an underground parking space and a storage. Malaga airport is a 20-minute drive away. Not a lot of properties are for sale arround Paloma Park so if you like this area of Benalmadena, don't hesitate to contact us to show you around - it could be just what you're looking for!

| Setting          |  |
|------------------|--|
| 💙 Close To Sea   |  |
| 💙 Close To Town  |  |
| Close To Schools |  |
| Urbanisation     |  |

**Views** ✔ Garden

Garden Communal

Category Resale Orientation West North West

Features Lift Fitted Wardrobes Near Transport Marble Flooring

Fiber Optic
Security
Gated Complex
Entry Phone

Condition Excellent

Furniture Part Furnished

Parking Underground Covered Private Pool Communal

Kitchen V Fully Fitted