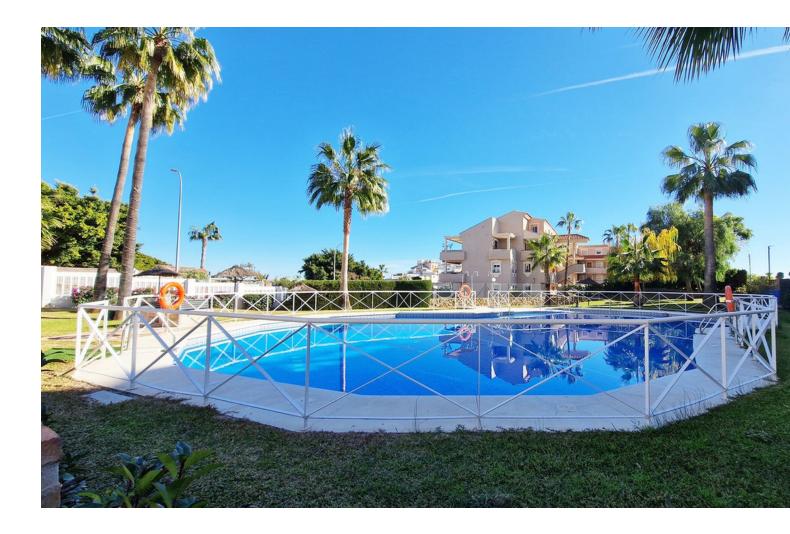

PALOMA PARK OPPORTUNITY! Nice apartment for sale in beautiful urbanisation with swimming pool located 7 minutes walking distance from the beaches of Benalmadena Costa. The town centre is 8 minutes away, the Arroyo de La Miel train station (Malaga/Benalmadena/Fuengirola line) 15 minutes away and the nearest Mercadona (supermarket) just 10 minutes away. In the immediate vicinity, you'll find a pharmacy, several restaurants and bars, as well as other types of shops. A particularly popular neighbourhood, with the famous Parque La Paloma park located directly opposite the urbanisation, with its large green areas, animals and water features. The flat comprises an open-plan fully-equipped kitchen (completely renovated), two bedrooms, two bathrooms (renovated) and a living/dining room opening onto a pretty terrace. This property is sold with an underground parking space and a storage. Malaga airport is a 20-minute drive away. Not a lot of properties are for sale arround Paloma Park so if you like this area of Benalmadena, don't hesitate to contact us to show you around - it could be just what you're looking for!

Features Lift Fitted Wardrobes Near Transport Marble Flooring

Fiber Optic
Security
Gated Complex
Entry Phone

Condition Excellent

Furniture Part Furnished

Parking Underground Covered Private Pool Communal

Kitchen V Fully Fitted