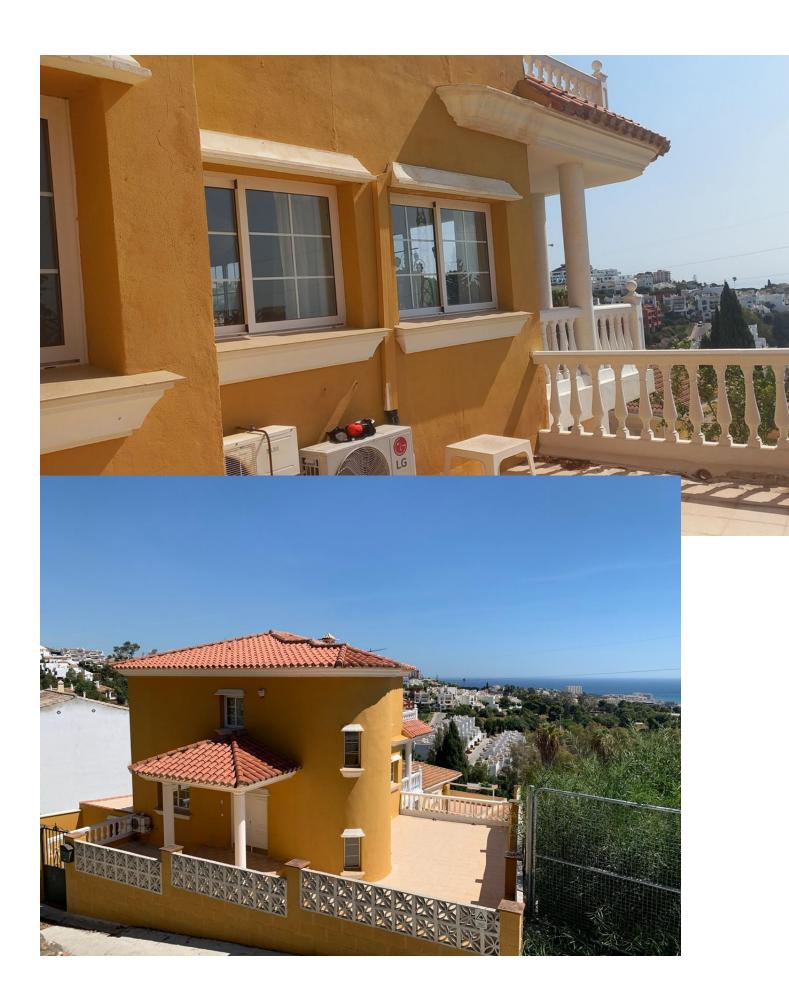

## Sales - House - Benalmadena 1.000.000€

www.mibgroup.es +34 662 58 96 58 info@mibgroup.es

5

6

443 m2

647 m<sup>2</sup>

???? Your dream of living on the Costa del Sol comes true! ???? Discover this stunning villa in Benalmádena, where elegance meets comfort. With 443 square meters of pure sophistication built on a 647 meter plot, this home is a true private oasis. ???? Featured Features: - 5 large bedrooms: Spaces designed for rest and tranquility. - 6 modern bathrooms: With luxury finishes that provide comfort to the whole family. - 6-car garage: You will never worry about parking again! - Private gym: Stay in shape without leaving home. - Wine cellar: Perfect for wine lovers and gatherings with friends. - Pool with sea view: Enjoy sunny days and unforgettable sunsets. This chalet is independent and private, offering the peace you deserve, just 10 minutes from the beach, restaurants, supermarket, shops and 5 minutes from the emblematic Colomares Castle. Don't miss the opportunity to live in this paradise. Contact us today for more information and come see your new home! ???? Detached Villa, Benalmadena, Costa del Sol. 5 Bedrooms, 6 Bathrooms, Built 443 m², Terrace 150 m², Garden/Plot 647 m², parking for 6 cars. Setting: Beachside, Port, Close To Golf, Close To Port, Close To Shops, Close To Sea, Close To Schools, Close To Marina. Orientation: South, South West. Condition: Excellent. Pool: Private. Climate Control: Air Conditioning. Views: Sea, Mountain. Features: Covered Terrace, Fitted Wardrobes, Near Transport, Private Terrace, Solarium, Gym, Guest Apartment, Storage Room. Furniture: Not Furnished. Kitchen: Fully Fitted. Garden: Private. Security: Alarm System. Parking: Underground, Garage, Covered, More Than One, Private. Utilities: Electricity, Drinkable Water, Telephone. Category: Holiday Homes, Investment, Luxury.