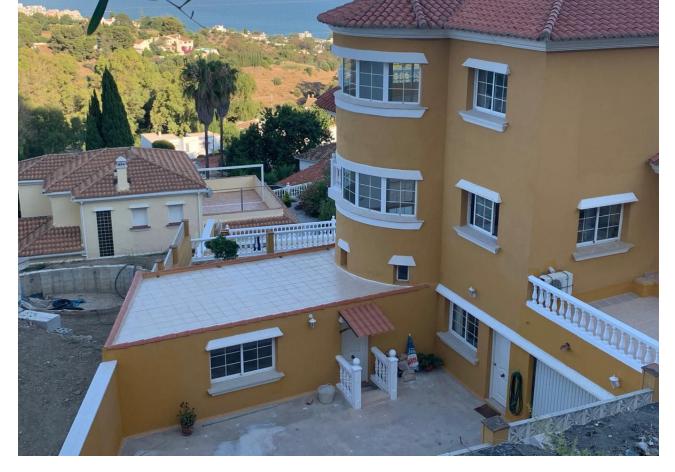

## Sales - House - Benalmadena 1.000.000€

www.mibgroup.es +34 662 58 96 58 info@mibgroup.es

5

6

443 m2

647 m<sup>2</sup>

???? Your dream of living on the Costa del Sol comes true! ???? Discover this stunning villa in Benalmádena, where elegance meets comfort. With 443 square meters of pure sophistication built on a 647 meter plot, this home is a true private oasis. ???? Featured Features: - 5 large bedrooms: Spaces designed for rest and tranquility. - 6 modern bathrooms: With luxury finishes that provide comfort to the whole family. - 6-car garage: You will never worry about parking again! - Private gym: Stay in shape without leaving home. - Wine cellar: Perfect for wine lovers and gatherings with friends. - Pool with sea view: Enjoy sunny days and unforgettable sunsets. This chalet is independent and private, offering the peace you deserve, just 10 minutes from the beach, restaurants, supermarket, shops and 5 minutes from the emblematic Colomares Castle. Don't miss the opportunity to live in this paradise. Contact us today for more information and come see your new home! ???? Detached Villa, Benalmadena, Costa del Sol. 5 Bedrooms, 6 Bathrooms, Built 443 m², Terrace 150 m², Garden/Plot 647 m², parking for 6 cars. Setting: Beachside, Port, Close To Golf, Close To Port, Close To Shops, Close To Sea, Close To Schools, Close To Marina. Orientation: South, South West. Condition: Excellent. Pool: Private. Climate Control: Air Conditioning. Views: Sea, Mountain. Features: Covered Terrace, Fitted Wardrobes, Near Transport, Private Terrace, Solarium, Gym, Guest Apartment, Storage Room. Furniture: Not Furnished. Kitchen: Fully Fitted. Garden: Private. Security: Alarm System. Parking: Underground, Garage, Covered, More Than One, Private. Utilities: Electricity, Drinkable Water, Telephone. Category: Holiday Homes, Investment, Luxury.