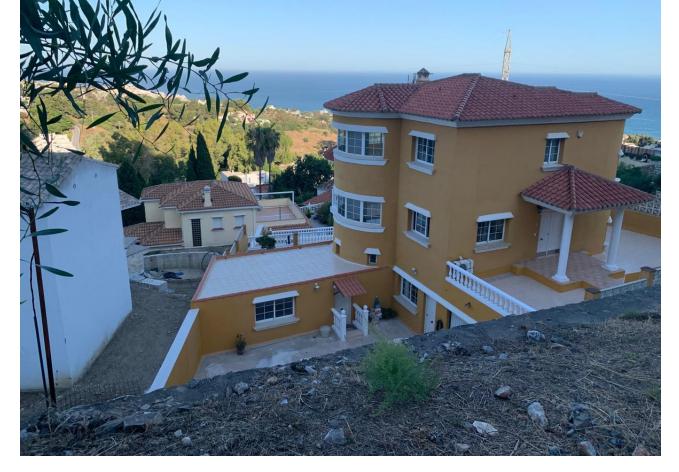

## Sales - House - Benalmadena 1.000.000€

www.mibgroup.es +34 662 58 96 58 info@mibgroup.es

5

6

443 m2

647 m<sup>2</sup>

???? Your dream of living on the Costa del Sol comes true! ???? Discover this stunning villa in Benalmádena, where elegance meets comfort. With 443 square meters of pure sophistication built on a 647 meter plot, this home is a true private oasis. ???? Featured Features: - 5 large bedrooms: Spaces designed for rest and tranquility. - 6 modern bathrooms: With luxury finishes that provide comfort to the whole family. - 6-car garage: You will never worry about parking again! - Private gym: Stay in shape without leaving home. - Wine cellar: Perfect for wine lovers and gatherings with friends. - Pool with sea view: Enjoy sunny days and unforgettable sunsets. This chalet is independent and private, offering the peace you deserve, just 10 minutes from the beach, restaurants, supermarket, shops and 5 minutes from the emblematic Colomares Castle. Don't miss the opportunity to live in this paradise. Contact us today for more information and come see your new home! ???? Detached Villa, Benalmadena, Costa del Sol. 5 Bedrooms, 6 Bathrooms, Built 443 m², Terrace 150 m², Garden/Plot 647 m², parking for 6 cars. Setting: Beachside, Port, Close To Golf, Close To Port, Close To Shops, Close To Sea, Close To Schools, Close To Marina. Orientation: South, South West. Condition: Excellent. Pool: Private. Climate Control: Air Conditioning. Views: Sea, Mountain. Features: Covered Terrace, Fitted Wardrobes, Near Transport, Private Terrace, Solarium, Gym, Guest Apartment, Storage Room. Furniture: Not Furnished. Kitchen: Fully Fitted. Garden: Private. Security: Alarm System. Parking: Underground, Garage, Covered, More Than One, Private. Utilities: Electricity, Drinkable Water, Telephone. Category: Holiday Homes, Investment, Luxury.