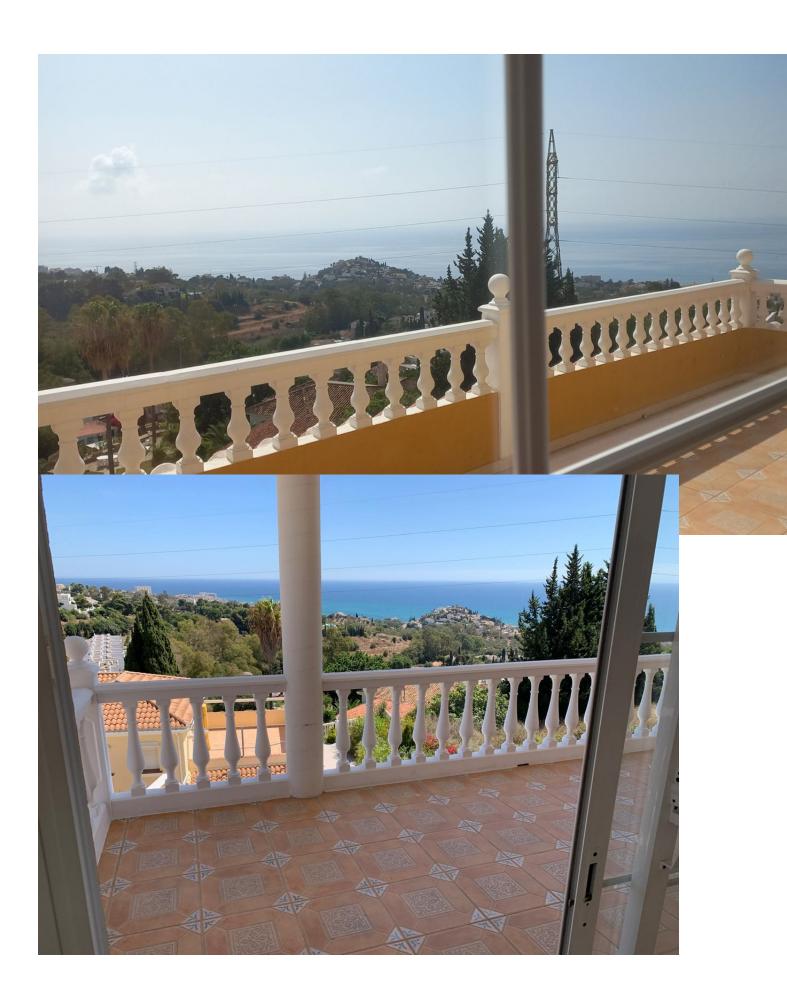

## Sales - House - Benalmadena 1.000.000€

www.mibgroup.es +34 662 58 96 58 info@mibgroup.es

5

6

443 m2

647 m<sup>2</sup>

???? Your dream of living on the Costa del Sol comes true! ???? Discover this stunning villa in Benalmádena, where elegance meets comfort. With 443 square meters of pure sophistication built on a 647 meter plot, this home is a true private oasis. ???? Featured Features: - 5 large bedrooms: Spaces designed for rest and tranquility. - 6 modern bathrooms: With luxury finishes that provide comfort to the whole family. - 6-car garage: You will never worry about parking again! - Private gym: Stay in shape without leaving home. - Wine cellar: Perfect for wine lovers and gatherings with friends. - Pool with sea view: Enjoy sunny days and unforgettable sunsets. This chalet is independent and private, offering the peace you deserve, just 10 minutes from the beach, restaurants, supermarket, shops and 5 minutes from the emblematic Colomares Castle. Don't miss the opportunity to live in this paradise. Contact us today for more information and come see your new home! ???? Detached Villa, Benalmadena, Costa del Sol. 5 Bedrooms, 6 Bathrooms, Built 443 m², Terrace 150 m², Garden/Plot 647 m², parking for 6 cars. Setting: Beachside, Port, Close To Golf, Close To Port, Close To Shops, Close To Sea, Close To Schools, Close To Marina. Orientation: South, South West. Condition: Excellent. Pool: Private. Climate Control: Air Conditioning. Views: Sea, Mountain. Features: Covered Terrace, Fitted Wardrobes, Near Transport, Private Terrace, Solarium, Gym, Guest Apartment, Storage Room. Furniture: Not Furnished. Kitchen: Fully Fitted. Garden: Private. Security: Alarm System. Parking: Underground, Garage, Covered, More Than One, Private. Utilities: Electricity, Drinkable Water, Telephone. Category: Holiday Homes, Investment, Luxury.