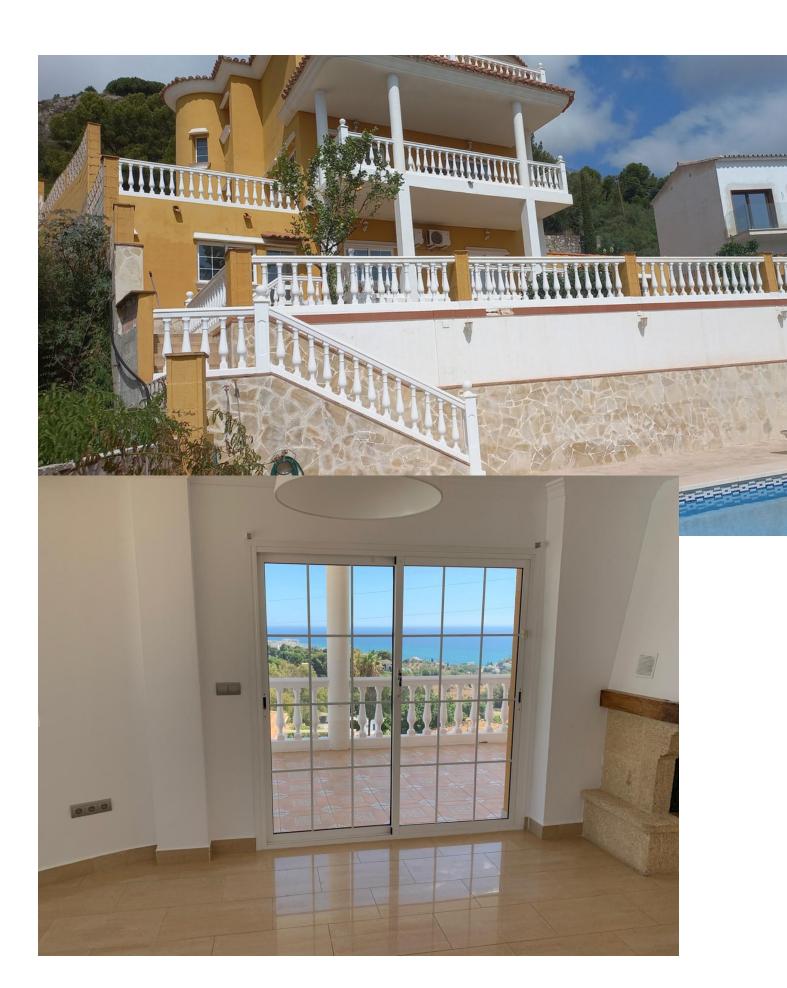

## Sales - House - Benalmadena 1.000.000€

www.mibgroup.es +34 662 58 96 58 info@mibgroup.es

5

6

443 m2

647 m<sup>2</sup>

???? Your dream of living on the Costa del Sol comes true! ???? Discover this stunning villa in Benalmádena, where elegance meets comfort. With 443 square meters of pure sophistication built on a 647 meter plot, this home is a true private oasis. ???? Featured Features: - 5 large bedrooms: Spaces designed for rest and tranquility. - 6 modern bathrooms: With luxury finishes that provide comfort to the whole family. - 6-car garage: You will never worry about parking again! - Private gym: Stay in shape without leaving home. - Wine cellar: Perfect for wine lovers and gatherings with friends. - Pool with sea view: Enjoy sunny days and unforgettable sunsets. This chalet is independent and private, offering the peace you deserve, just 10 minutes from the beach, restaurants, supermarket, shops and 5 minutes from the emblematic Colomares Castle. Don't miss the opportunity to live in this paradise. Contact us today for more information and come see your new home! ???? Detached Villa, Benalmadena, Costa del Sol. 5 Bedrooms, 6 Bathrooms, Built 443 m², Terrace 150 m², Garden/Plot 647 m², parking for 6 cars. Setting: Beachside, Port, Close To Golf, Close To Port, Close To Shops, Close To Sea, Close To Schools, Close To Marina. Orientation: South, South West. Condition: Excellent. Pool: Private. Climate Control: Air Conditioning. Views: Sea, Mountain. Features: Covered Terrace, Fitted Wardrobes, Near Transport, Private Terrace, Solarium, Gym, Guest Apartment, Storage Room. Furniture: Not Furnished. Kitchen: Fully Fitted. Garden: Private. Security: Alarm System. Parking: Underground, Garage, Covered, More Than One, Private. Utilities: Electricity, Drinkable Water, Telephone. Category: Holiday Homes, Investment, Luxury.