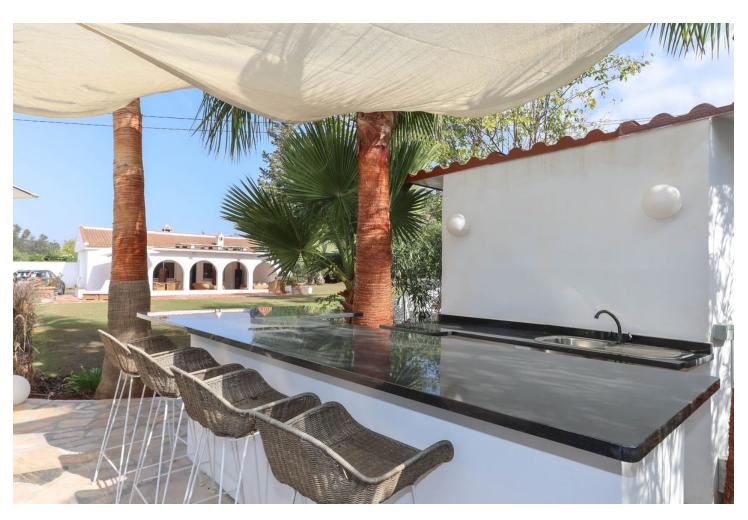

CHARMING Country Finca . A little Oasis . Spacious flat plot . Private and SECLUDED . Beautiful sub-tropical planting . Character Property . Town Water, Well Water, Irrigation Water . Solar and Mains Electricity WOW, is your immediate reaction when the gates open to this very special finca on the outskirts of Coin. Property Details: Welcome to this charming finca with sub-tropical planting and mature mediterranean trees a true oasis in the counrtyside of Coin. This beautifully presented finca has a shaded terrace that runs along the front of the property with traditional andalucian arches adding that touch of extra charm. You can not help but to imagine spending very lovely evenings here relaxing, entering and enjoying the beautilful garden and tranquil atmosphere. The garden and relaxation areas have been designed to take advantange of the outdoor lifestyle we enjoy here with bar area, bbq and bathing area. The property is presented in excellent condition but is also is very much blank canvas for the new owners to add their stamp. The spacious lounge has a feature fireplace to provide the winter heat with an open plan with the kitchen is located in the corner of the lounge. Master Bedroom with ensuite bathroom and walk-in closet is located to the right of the lounge. There are two further double bedrooms, bathroom and utility room. Living Accommodation 100,10 Shaded Porch 37,32 Outdoor area and Land: Flat Landscaped garden Views: Garden and distant mountains Access: Concrete and recently rennovated track. 10 minute drive from La Trocha