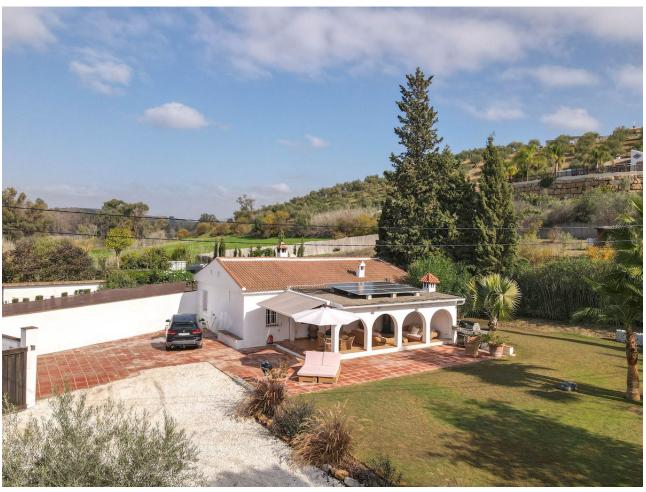

## Sales - House - Coín 449.000€

www.mibgroup.es +34 662 58 96 58 info@mibgroup.es

Ref.-ID: MIBGR4879135 Coin House

IBI: 444 EUR / year

3

2

137 m<sup>2</sup>

2000 m2

CHARMING Country Finca . A little Oasis . Spacious flat plot . Private and SECLUDED . Beautiful sub-tropical planting . Character Property . Town Water, Well Water, Irrigation Water . Solar and Mains Electricity WOW, is your immediate reaction when the gates open to this very special finca on the outskirts of Coin. Property Details: Welcome to this charming finca with sub-tropical planting and mature mediterranean trees a true oasis in the counrtyside of Coin. This beautifully presented finca has a shaded terrace that runs along the front of the property with traditional andalucian arches adding that touch of extra charm. You can not help but to imagine spending very lovely evenings here relaxing, entering and enjoying the beautilful garden and tranquil atmosphere. The garden and relaxation areas have been designed to take advantange of the outdoor lifestyle we enjoy here with bar area, bbq and bathing area. The property is presented in excellent condition but is also is very much blank canvas for the new owners to add their stamp. The spacious lounge has a feature fireplace to provide the winter heat with an open plan with the kitchen is located in the corner of the lounge. Master Bedroom with ensuite bathroom and walk-in closet is located to the right of the lounge. There are two further double bedrooms, bathroom and utility room. Living Accommodation 100,10 Shaded Porch 37,32 Outdoor area and Land: Flat Landscaped garden Views: Garden and distant mountains Access: Concrete and recently rennovated track. 10 minute drive from La Trocha