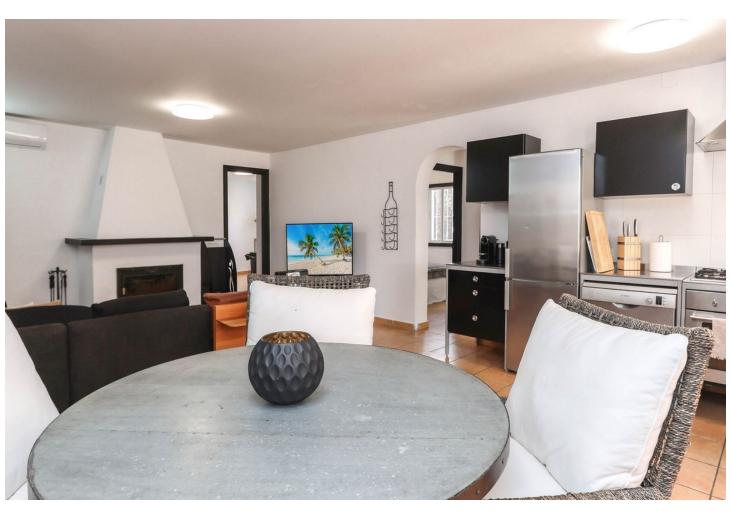

CHARMING Country Finca . A little Oasis . Spacious flat plot . Private and SECLUDED . Beautiful sub-tropical planting . Character Property . Town Water, Well Water, Irrigation Water . Solar and Mains Electricity WOW, is your immediate reaction when the gates open to this very special finca on the outskirts of Coin. Property Details: Welcome to this charming finca with sub-tropical planting and mature mediterranean trees a true oasis in the counrtyside of Coin. This beautifully presented finca has a shaded terrace that runs along the front of the property with traditional andalucian arches adding that touch of extra charm. You can not help but to imagine spending very lovely evenings here relaxing, entering and enjoying the beautilful garden and tranquil atmosphere. The garden and relaxation areas have been designed to take advantange of the outdoor lifestyle we enjoy here with bar area, bbq and bathing area. The property is presented in excellent condition but is also is very much blank canvas for the new owners to add their stamp. The spacious lounge has a feature fireplace to provide the winter heat with an open plan with the kitchen is located in the corner of the lounge. Master Bedroom with ensuite bathroom and walk-in closet is located to the right of the lounge. There are two further double bedrooms, bathroom and utility room. Living Accommodation 100,10 Shaded Porch 37,32 Outdoor area and Land: Flat Landscaped garden Views: Garden and distant mountains Access: Concrete and recently rennovated track. 10 minute drive from La Trocha