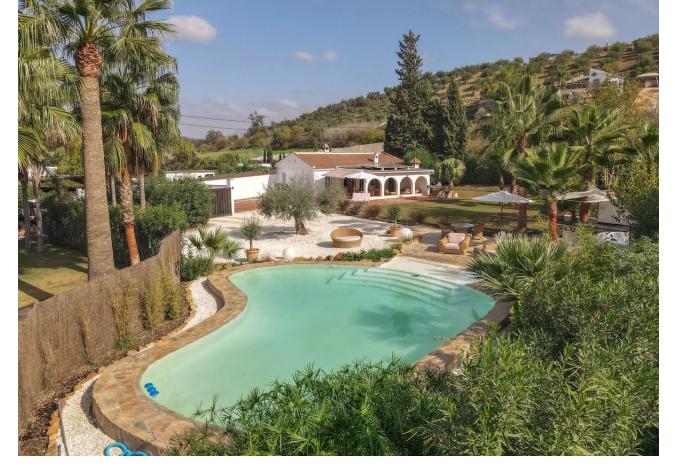

CHARMING Country Finca . A little Oasis . Spacious flat plot . Private and SECLUDED . Beautiful sub-tropical planting . Character Property . Town Water, Well Water, Irrigation Water . Solar and Mains Electricity WOW, is your immediate reaction when the gates open to this very special finca on the outskirts of Coin. Property Details: Welcome to this charming finca with sub-tropical planting and mature mediterranean trees a true oasis in the counrtyside of Coin. This beautifully presented finca has a shaded terrace that runs along the front of the property with traditional andalucian arches adding that touch of extra charm. You can not help but to imagine spending very lovely evenings here relaxing, entering and enjoying the beautilful garden and tranquil atmosphere. The garden and relaxation areas have been designed to take advantange of the outdoor lifestyle we enjoy here with bar area, bbq and bathing area. The property is presented in excellent condition but is also is very much blank canvas for the new owners to add their stamp. The spacious lounge has a feature fireplace to provide the winter heat with an open plan with the kitchen is located in the corner of the lounge. Master Bedroom with ensuite bathroom and walk-in closet is located to the right of the lounge. There are two further double bedrooms, bathroom and utility room. Living Accommodation 100,10 Shaded Porch 37,32 Outdoor area and Land: Flat Landscaped garden Views: Garden and distant mountains Access: Concrete and recently rennovated track. 10 minute drive from La Trocha