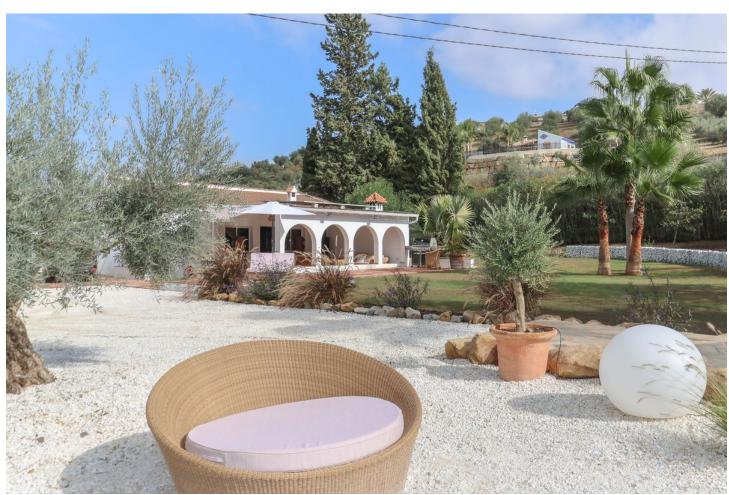

CHARMING Country Finca . A little Oasis . Spacious flat plot . Private and SECLUDED . Beautiful sub-tropical planting . Character Property . Town Water, Well Water, Irrigation Water . Solar and Mains Electricity WOW, is your immediate reaction when the gates open to this very special finca on the outskirts of Coin. Property Details: Welcome to this charming finca with sub-tropical planting and mature mediterranean trees a true oasis in the counrtyside of Coin. This beautifully presented finca has a shaded terrace that runs along the front of the property with traditional andalucian arches adding that touch of extra charm. You can not help but to imagine spending very lovely evenings here relaxing, entering and enjoying the beautilful garden and tranquil atmosphere. The garden and relaxation areas have been designed to take advantange of the outdoor lifestyle we enjoy here with bar area, bbq and bathing area. The property is presented in excellent condition but is also is very much blank canvas for the new owners to add their stamp. The spacious lounge has a feature fireplace to provide the winter heat with an open plan with the kitchen is located in the corner of the lounge. Master Bedroom with ensuite bathroom and walk-in closet is located to the right of the lounge. There are two further double bedrooms, bathroom and utility room. Living Accommodation 100,10 Shaded Porch 37,32 Outdoor area and Land: Flat Landscaped garden Views: Garden and distant mountains Access: Concrete and recently rennovated track. 10 minute drive from La Trocha