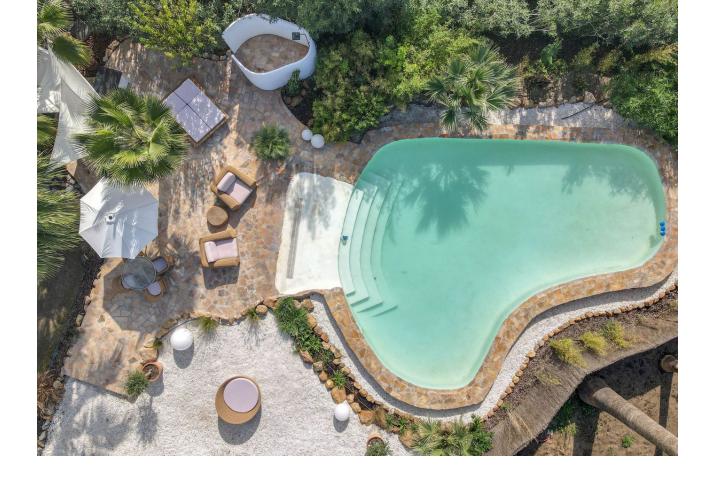

CHARMING Country Finca . A little Oasis . Spacious flat plot . Private and SECLUDED . Beautiful sub-tropical planting . Character Property . Town Water, Well Water, Irrigation Water . Solar and Mains Electricity WOW, is your immediate reaction when the gates open to this very special finca on the outskirts of Coin. Property Details: Welcome to this charming finca with sub-tropical planting and mature mediterranean trees a true oasis in the counrtyside of Coin. This beautifully presented finca has a shaded terrace that runs along the front of the property with traditional andalucian arches adding that touch of extra charm. You can not help but to imagine spending very lovely evenings here relaxing, entering and enjoying the beautilful garden and tranquil atmosphere. The garden and relaxation areas have been designed to take advantange of the outdoor lifestyle we enjoy here with bar area, bbq and bathing area. The property is presented in excellent condition but is also is very much blank canvas for the new owners to add their stamp. The spacious lounge has a feature fireplace to provide the winter heat with an open plan with the kitchen is located in the corner of the lounge. Master Bedroom with ensuite bathroom and walk-in closet is located to the right of the lounge. There are two further double bedrooms, bathroom and utility room. Living Accommodation 100,10 Shaded Porch 37,32 Outdoor area and Land: Flat Landscaped garden Views: Garden and distant mountains Access: Concrete and recently rennovated track. 10 minute drive from La Trocha