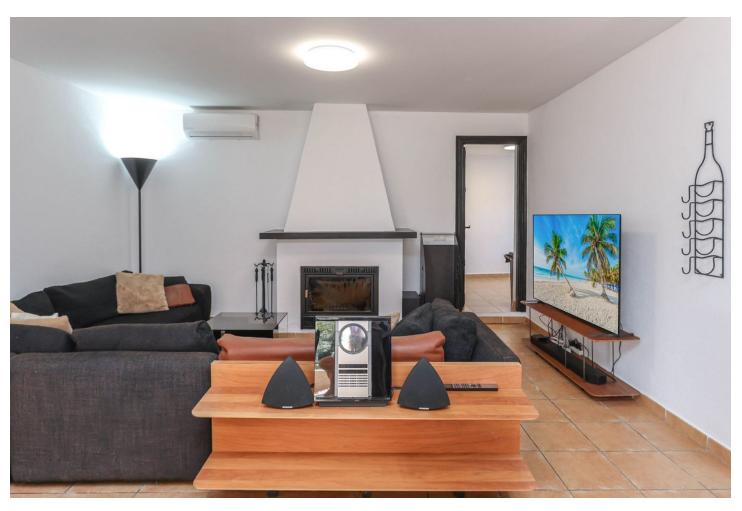

CHARMING Country Finca . A little Oasis . Spacious flat plot . Private and SECLUDED . Beautiful sub-tropical planting . Character Property . Town Water, Well Water, Irrigation Water . Solar and Mains Electricity WOW, is your immediate reaction when the gates open to this very special finca on the outskirts of Coin. Property Details: Welcome to this charming finca with sub-tropical planting and mature mediterranean trees a true oasis in the counrtyside of Coin. This beautifully presented finca has a shaded terrace that runs along the front of the property with traditional andalucian arches adding that touch of extra charm. You can not help but to imagine spending very lovely evenings here relaxing, entering and enjoying the beautilful garden and tranquil atmosphere. The garden and relaxation areas have been designed to take advantange of the outdoor lifestyle we enjoy here with bar area, bbq and bathing area. The property is presented in excellent condition but is also is very much blank canvas for the new owners to add their stamp. The spacious lounge has a feature fireplace to provide the winter heat with an open plan with the kitchen is located in the corner of the lounge. Master Bedroom with ensuite bathroom and walk-in closet is located to the right of the lounge. There are two further double bedrooms, bathroom and utility room. Living Accommodation 100,10 Shaded Porch 37,32 Outdoor area and Land: Flat Landscaped garden Views: Garden and distant mountains Access: Concrete and recently rennovated track. 10 minute drive from La Trocha