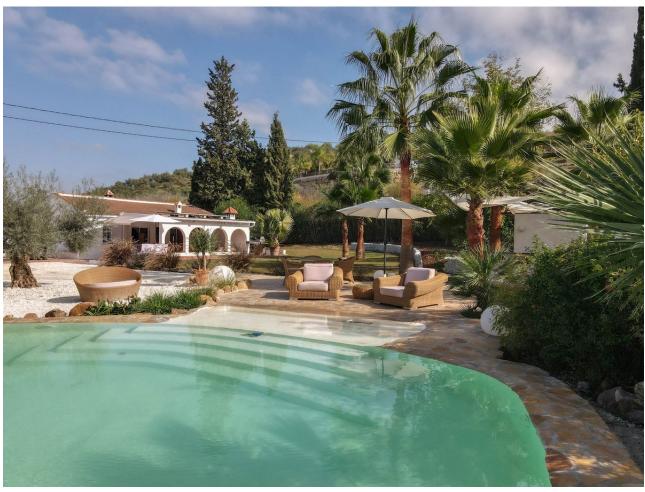

CHARMING Country Finca . A little Oasis . Spacious flat plot . Private and SECLUDED . Beautiful sub-tropical planting . Character Property . Town Water, Well Water, Irrigation Water . Solar and Mains Electricity WOW, is your immediate reaction when the gates open to this very special finca on the outskirts of Coin. Property Details: Welcome to this charming finca with sub-tropical planting and mature mediterranean trees a true oasis in the counrtyside of Coin. This beautifully presented finca has a shaded terrace that runs along the front of the property with traditional andalucian arches adding that touch of extra charm. You can not help but to imagine spending very lovely evenings here relaxing, entering and enjoying the beautilful garden and tranquil atmosphere. The garden and relaxation areas have been designed to take advantange of the outdoor lifestyle we enjoy here with bar area, bbq and bathing area. The property is presented in excellent condition but is also is very much blank canvas for the new owners to add their stamp. The spacious lounge has a feature fireplace to provide the winter heat with an open plan with the kitchen is located in the corner of the lounge. Master Bedroom with ensuite bathroom and walk-in closet is located to the right of the lounge. There are two further double bedrooms, bathroom and utility room. Living Accommodation 100,10 Shaded Porch 37,32 Outdoor area and Land: Flat Landscaped garden Views: Garden and distant mountains Access: Concrete and recently rennovated track. 10 minute drive from La Trocha