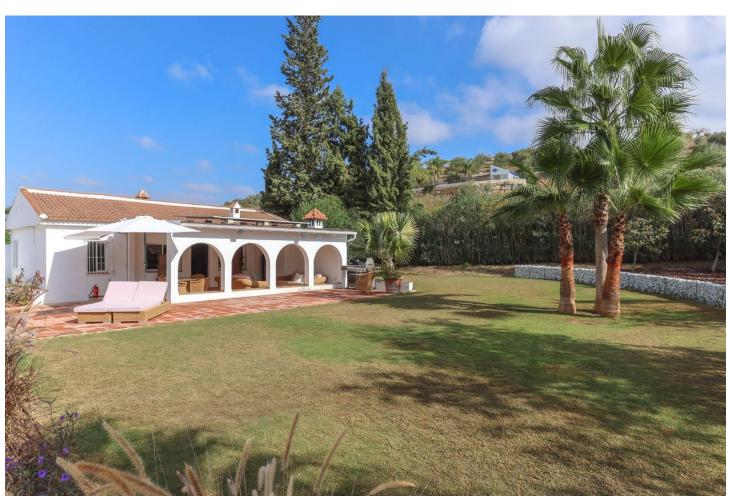

CHARMING Country Finca . A little Oasis . Spacious flat plot . Private and SECLUDED . Beautiful sub-tropical planting . Character Property . Town Water, Well Water, Irrigation Water . Solar and Mains Electricity WOW, is your immediate reaction when the gates open to this very special finca on the outskirts of Coin. Property Details: Welcome to this charming finca with sub-tropical planting and mature mediterranean trees a true oasis in the counrtyside of Coin. This beautifully presented finca has a shaded terrace that runs along the front of the property with traditional andalucian arches adding that touch of extra charm. You can not help but to imagine spending very lovely evenings here relaxing, entering and enjoying the beautilful garden and tranquil atmosphere. The garden and relaxation areas have been designed to take advantange of the outdoor lifestyle we enjoy here with bar area, bbq and bathing area. The property is presented in excellent condition but is also is very much blank canvas for the new owners to add their stamp. The spacious lounge has a feature fireplace to provide the winter heat with an open plan with the kitchen is located in the corner of the lounge. Master Bedroom with ensuite bathroom and walk-in closet is located to the right of the lounge. There are two further double bedrooms, bathroom and utility room. Living Accommodation 100,10 Shaded Porch 37,32 Outdoor area and Land: Flat Landscaped garden Views: Garden and distant mountains Access: Concrete and recently rennovated track. 10 minute drive from La Trocha