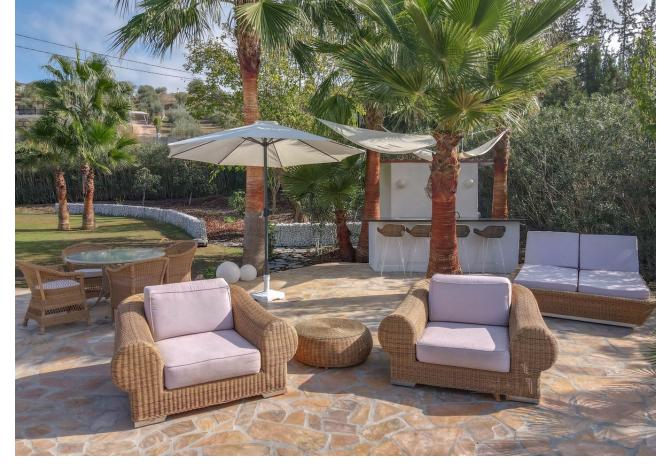

CHARMING Country Finca . A little Oasis . Spacious flat plot . Private and SECLUDED . Beautiful sub-tropical planting . Character Property . Town Water, Well Water, Irrigation Water . Solar and Mains Electricity WOW, is your immediate reaction when the gates open to this very special finca on the outskirts of Coin. Property Details: Welcome to this charming finca with sub-tropical planting and mature mediterranean trees a true oasis in the counrtyside of Coin. This beautifully presented finca has a shaded terrace that runs along the front of the property with traditional andalucian arches adding that touch of extra charm. You can not help but to imagine spending very lovely evenings here relaxing, entering and enjoying the beautilful garden and tranquil atmosphere. The garden and relaxation areas have been designed to take advantange of the outdoor lifestyle we enjoy here with bar area, bbq and bathing area. The property is presented in excellent condition but is also is very much blank canvas for the new owners to add their stamp. The spacious lounge has a feature fireplace to provide the winter heat with an open plan with the kitchen is located in the corner of the lounge. Master Bedroom with ensuite bathroom and walk-in closet is located to the right of the lounge. There are two further double bedrooms, bathroom and utility room. Living Accommodation 100,10 Shaded Porch 37,32 Outdoor area and Land: Flat Landscaped garden Views: Garden and distant mountains Access: Concrete and recently rennovated track. 10 minute drive from La Trocha