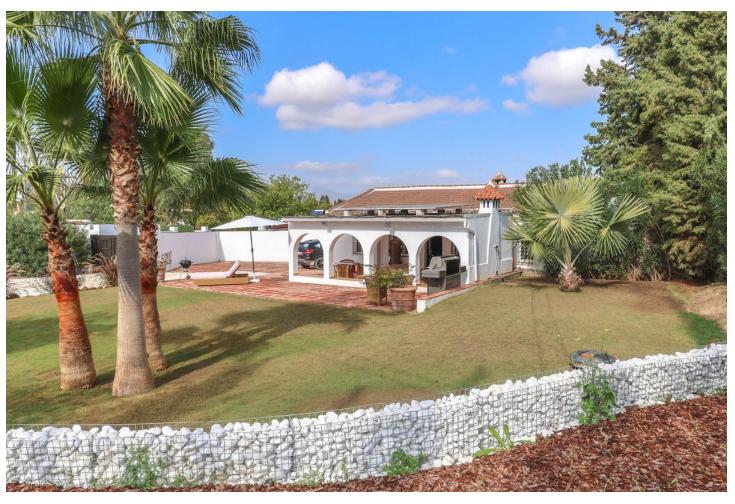

CHARMING Country Finca . A little Oasis . Spacious flat plot . Private and SECLUDED . Beautiful sub-tropical planting . Character Property . Town Water, Well Water, Irrigation Water . Solar and Mains Electricity WOW, is your immediate reaction when the gates open to this very special finca on the outskirts of Coin. Property Details: Welcome to this charming finca with sub-tropical planting and mature mediterranean trees a true oasis in the counrtyside of Coin. This beautifully presented finca has a shaded terrace that runs along the front of the property with traditional andalucian arches adding that touch of extra charm. You can not help but to imagine spending very lovely evenings here relaxing, entering and enjoying the beautilful garden and tranquil atmosphere. The garden and relaxation areas have been designed to take advantange of the outdoor lifestyle we enjoy here with bar area, bbq and bathing area. The property is presented in excellent condition but is also is very much blank canvas for the new owners to add their stamp. The spacious lounge has a feature fireplace to provide the winter heat with an open plan with the kitchen is located in the corner of the lounge. Master Bedroom with ensuite bathroom and walk-in closet is located to the right of the lounge. There are two further double bedrooms, bathroom and utility room. Living Accommodation 100,10 Shaded Porch 37,32 Outdoor area and Land: Flat Landscaped garden Views: Garden and distant mountains Access: Concrete and recently rennovated track. 10 minute drive from La Trocha