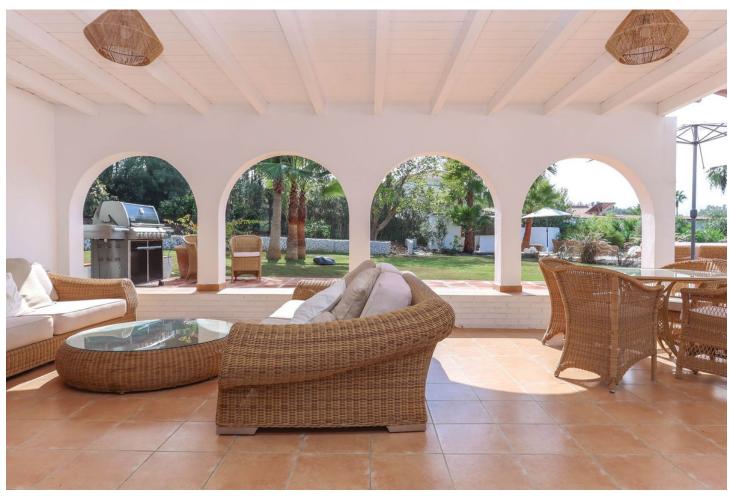

CHARMING Country Finca . A little Oasis . Spacious flat plot . Private and SECLUDED . Beautiful sub-tropical planting . Character Property . Town Water, Well Water, Irrigation Water . Solar and Mains Electricity WOW, is your immediate reaction when the gates open to this very special finca on the outskirts of Coin. Property Details: Welcome to this charming finca with sub-tropical planting and mature mediterranean trees a true oasis in the counrtyside of Coin. This beautifully presented finca has a shaded terrace that runs along the front of the property with traditional andalucian arches adding that touch of extra charm. You can not help but to imagine spending very lovely evenings here relaxing, entering and enjoying the beautilful garden and tranquil atmosphere. The garden and relaxation areas have been designed to take advantange of the outdoor lifestyle we enjoy here with bar area, bbq and bathing area. The property is presented in excellent condition but is also is very much blank canvas for the new owners to add their stamp. The spacious lounge has a feature fireplace to provide the winter heat with an open plan with the kitchen is located in the corner of the lounge. Master Bedroom with ensuite bathroom and walk-in closet is located to the right of the lounge. There are two further double bedrooms, bathroom and utility room. Living Accommodation 100,10 Shaded Porch 37,32 Outdoor area and Land: Flat Landscaped garden Views: Garden and distant mountains Access: Concrete and recently rennovated track. 10 minute drive from La Trocha