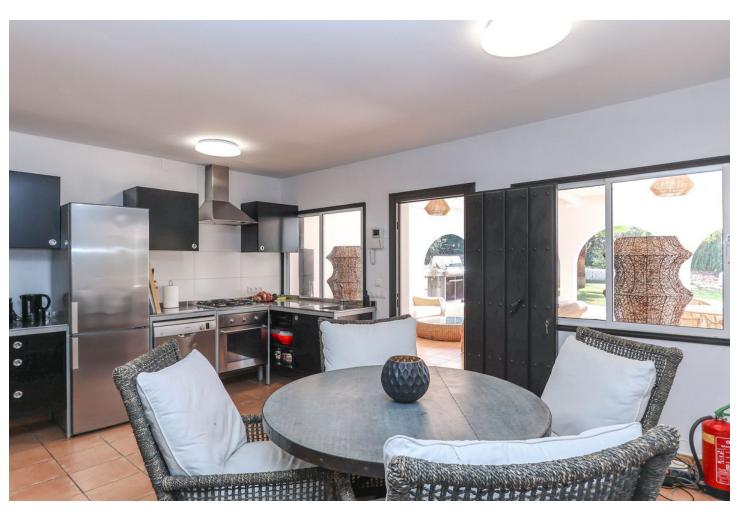

CHARMING Country Finca . A little Oasis . Spacious flat plot . Private and SECLUDED . Beautiful sub-tropical planting . Character Property . Town Water, Well Water, Irrigation Water . Solar and Mains Electricity WOW, is your immediate reaction when the gates open to this very special finca on the outskirts of Coin. Property Details: Welcome to this charming finca with sub-tropical planting and mature mediterranean trees a true oasis in the counrtyside of Coin. This beautifully presented finca has a shaded terrace that runs along the front of the property with traditional andalucian arches adding that touch of extra charm. You can not help but to imagine spending very lovely evenings here relaxing, entering and enjoying the beautilful garden and tranquil atmosphere. The garden and relaxation areas have been designed to take advantange of the outdoor lifestyle we enjoy here with bar area, bbq and bathing area. The property is presented in excellent condition but is also is very much blank canvas for the new owners to add their stamp. The spacious lounge has a feature fireplace to provide the winter heat with an open plan with the kitchen is located in the corner of the lounge. Master Bedroom with ensuite bathroom and walk-in closet is located to the right of the lounge. There are two further double bedrooms, bathroom and utility room. Living Accommodation 100,10 Shaded Porch 37,32 Outdoor area and Land: Flat Landscaped garden Views: Garden and distant mountains Access: Concrete and recently rennovated track. 10 minute drive from La Trocha