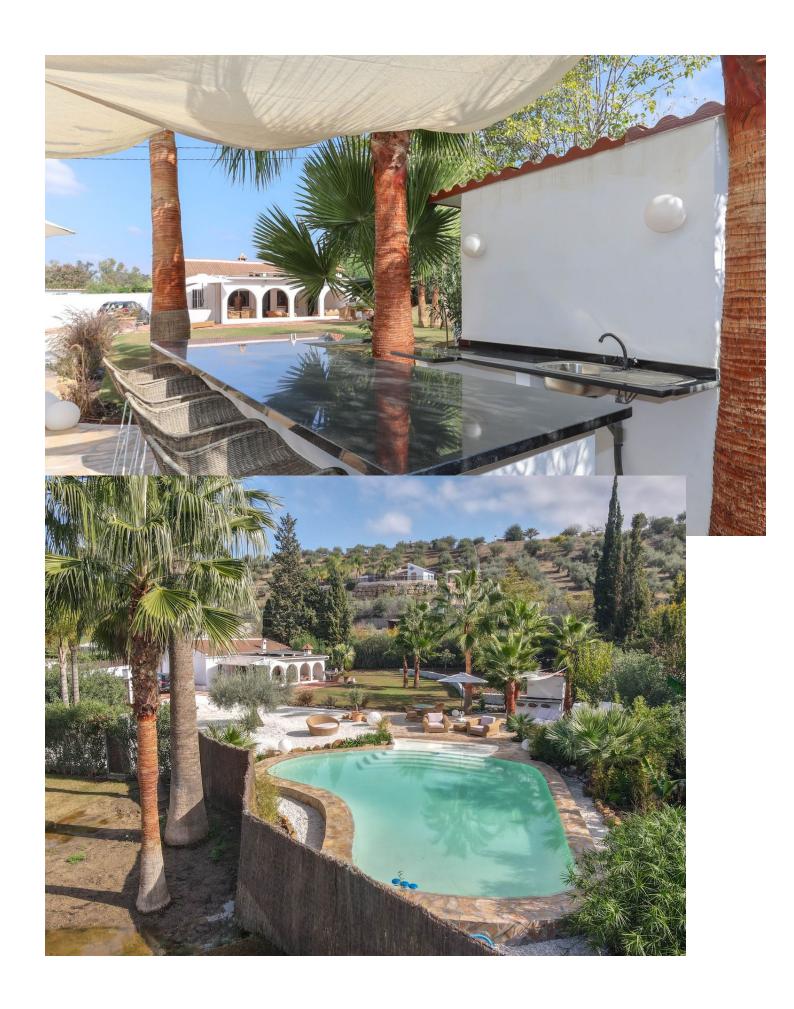

CHARMING Country Finca . A little Oasis . Spacious flat plot . Private and SECLUDED . Beautiful sub-tropical planting . Character Property . Town Water, Well Water, Irrigation Water . Solar and Mains Electricity WOW, is your immediate reaction when the gates open to this very special finca on the outskirts of Coin. Property Details: Welcome to this charming finca with sub-tropical planting and mature mediterranean trees a true oasis in the counrtyside of Coin. This beautifully presented finca has a shaded terrace that runs along the front of the property with traditional andalucian arches adding that touch of extra charm. You can not help but to imagine spending very lovely evenings here relaxing, entering and enjoying the beautilful garden and tranquil atmosphere. The garden and relaxation areas have been designed to take advantange of the outdoor lifestyle we enjoy here with bar area, bbq and bathing area. The property is presented in excellent condition but is also is very much blank canvas for the new owners to add their stamp. The spacious lounge has a feature fireplace to provide the winter heat with an open plan with the kitchen is located in the corner of the lounge. Master Bedroom with ensuite bathroom and walk-in closet is located to the right of the lounge. There are two further double bedrooms, bathroom and utility room. Living Accommodation 100,10 Shaded Porch 37,32 Outdoor area and Land: Flat Landscaped garden Views: Garden and distant mountains Access: Concrete and recently rennovated track. 10 minute drive from La Trocha