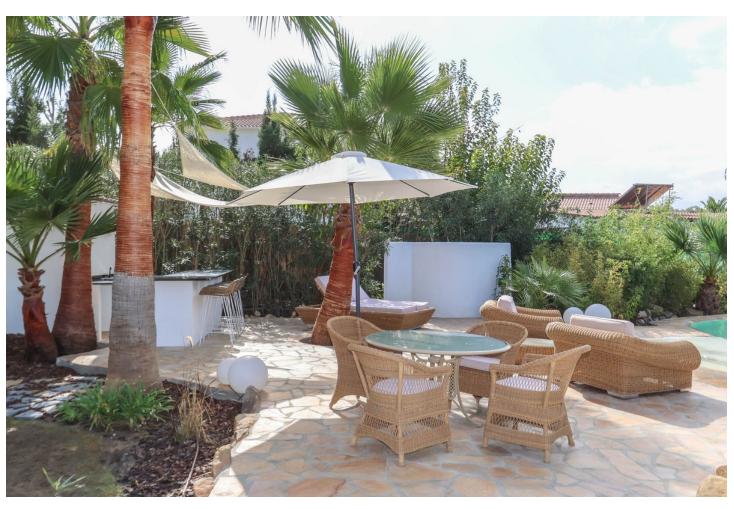

CHARMING Country Finca . A little Oasis . Spacious flat plot . Private and SECLUDED . Beautiful sub-tropical planting . Character Property . Town Water, Well Water, Irrigation Water . Solar and Mains Electricity WOW, is your immediate reaction when the gates open to this very special finca on the outskirts of Coin. Property Details: Welcome to this charming finca with sub-tropical planting and mature mediterranean trees a true oasis in the counrtyside of Coin. This beautifully presented finca has a shaded terrace that runs along the front of the property with traditional andalucian arches adding that touch of extra charm. You can not help but to imagine spending very lovely evenings here relaxing, entering and enjoying the beautilful garden and tranquil atmosphere. The garden and relaxation areas have been designed to take advantange of the outdoor lifestyle we enjoy here with bar area, bbq and bathing area. The property is presented in excellent condition but is also is very much blank canvas for the new owners to add their stamp. The spacious lounge has a feature fireplace to provide the winter heat with an open plan with the kitchen is located in the corner of the lounge. Master Bedroom with ensuite bathroom and walk-in closet is located to the right of the lounge. There are two further double bedrooms, bathroom and utility room. Living Accommodation 100,10 Shaded Porch 37,32 Outdoor area and Land: Flat Landscaped garden Views: Garden and distant mountains Access: Concrete and recently rennovated track. 10 minute drive from La Trocha