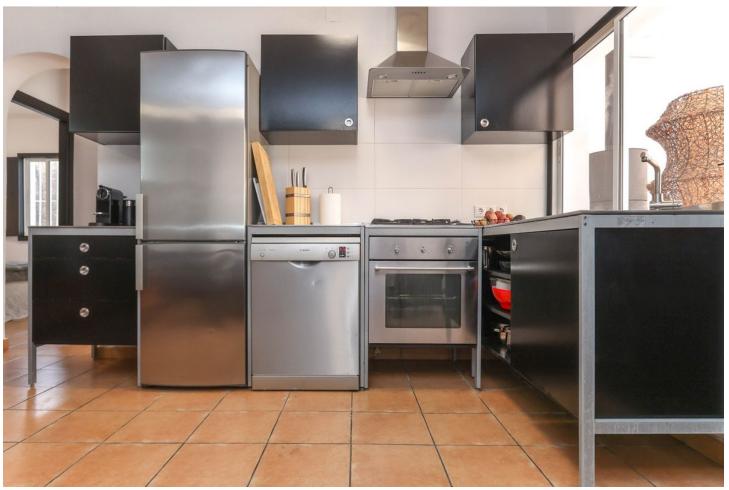

CHARMING Country Finca . A little Oasis . Spacious flat plot . Private and SECLUDED . Beautiful sub-tropical planting . Character Property . Town Water, Well Water, Irrigation Water . Solar and Mains Electricity WOW, is your immediate reaction when the gates open to this very special finca on the outskirts of Coin. Property Details: Welcome to this charming finca with sub-tropical planting and mature mediterranean trees a true oasis in the counrtyside of Coin. This beautifully presented finca has a shaded terrace that runs along the front of the property with traditional andalucian arches adding that touch of extra charm. You can not help but to imagine spending very lovely evenings here relaxing, entering and enjoying the beautilful garden and tranquil atmosphere. The garden and relaxation areas have been designed to take advantange of the outdoor lifestyle we enjoy here with bar area, bbq and bathing area. The property is presented in excellent condition but is also is very much blank canvas for the new owners to add their stamp. The spacious lounge has a feature fireplace to provide the winter heat with an open plan with the kitchen is located in the corner of the lounge. Master Bedroom with ensuite bathroom and walk-in closet is located to the right of the lounge. There are two further double bedrooms, bathroom and utility room. Living Accommodation 100,10 Shaded Porch 37,32 Outdoor area and Land: Flat Landscaped garden Views: Garden and distant mountains Access: Concrete and recently rennovated track. 10 minute drive from La Trocha