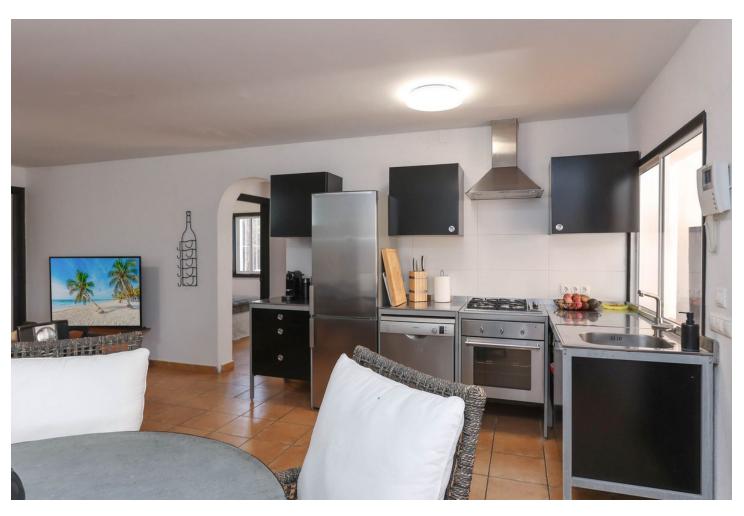

CHARMING Country Finca . A little Oasis . Spacious flat plot . Private and SECLUDED . Beautiful sub-tropical planting . Character Property . Town Water, Well Water, Irrigation Water . Solar and Mains Electricity WOW, is your immediate reaction when the gates open to this very special finca on the outskirts of Coin. Property Details: Welcome to this charming finca with sub-tropical planting and mature mediterranean trees a true oasis in the counrtyside of Coin. This beautifully presented finca has a shaded terrace that runs along the front of the property with traditional andalucian arches adding that touch of extra charm. You can not help but to imagine spending very lovely evenings here relaxing, entering and enjoying the beautilful garden and tranquil atmosphere. The garden and relaxation areas have been designed to take advantange of the outdoor lifestyle we enjoy here with bar area, bbq and bathing area. The property is presented in excellent condition but is also is very much blank canvas for the new owners to add their stamp. The spacious lounge has a feature fireplace to provide the winter heat with an open plan with the kitchen is located in the corner of the lounge. Master Bedroom with ensuite bathroom and walk-in closet is located to the right of the lounge. There are two further double bedrooms, bathroom and utility room. Living Accommodation 100,10 Shaded Porch 37,32 Outdoor area and Land: Flat Landscaped garden Views: Garden and distant mountains Access: Concrete and recently rennovated track. 10 minute drive from La Trocha