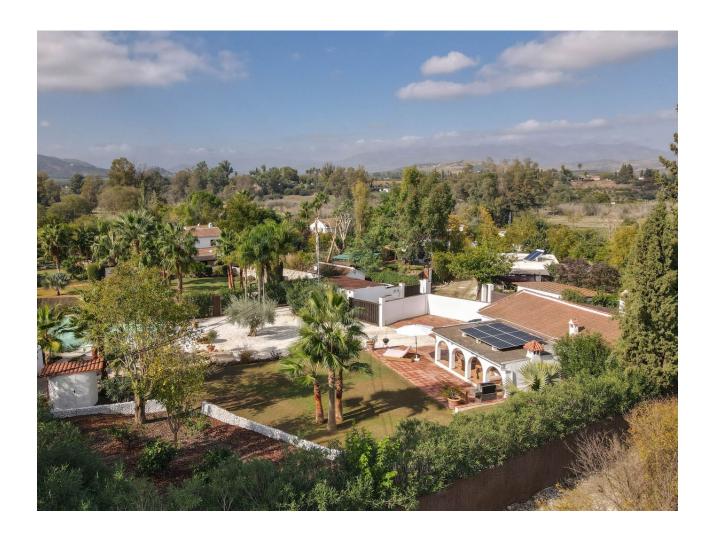

CHARMING Country Finca . A little Oasis . Spacious flat plot . Private and SECLUDED . Beautiful sub-tropical planting . Character Property . Town Water, Well Water, Irrigation Water . Solar and Mains Electricity WOW, is your immediate reaction when the gates open to this very special finca on the outskirts of Coin. Property Details: Welcome to this charming finca with sub-tropical planting and mature mediterranean trees a true oasis in the counrtyside of Coin. This beautifully presented finca has a shaded terrace that runs along the front of the property with traditional andalucian arches adding that touch of extra charm. You can not help but to imagine spending very lovely evenings here relaxing, entering and enjoying the beautilful garden and tranquil atmosphere. The garden and relaxation areas have been designed to take advantange of the outdoor lifestyle we enjoy here with bar area, bbq and bathing area. The property is presented in excellent condition but is also is very much blank canvas for the new owners to add their stamp. The spacious lounge has a feature fireplace to provide the winter heat with an open plan with the kitchen is located in the corner of the lounge. Master Bedroom with ensuite bathroom and walk-in closet is located to the right of the lounge. There are two further double bedrooms, bathroom and utility room. Living Accommodation 100,10 Shaded Porch 37,32 Outdoor area and Land: Flat Landscaped garden Views: Garden and distant mountains Access: Concrete and recently rennovated track. 10 minute drive from La Trocha