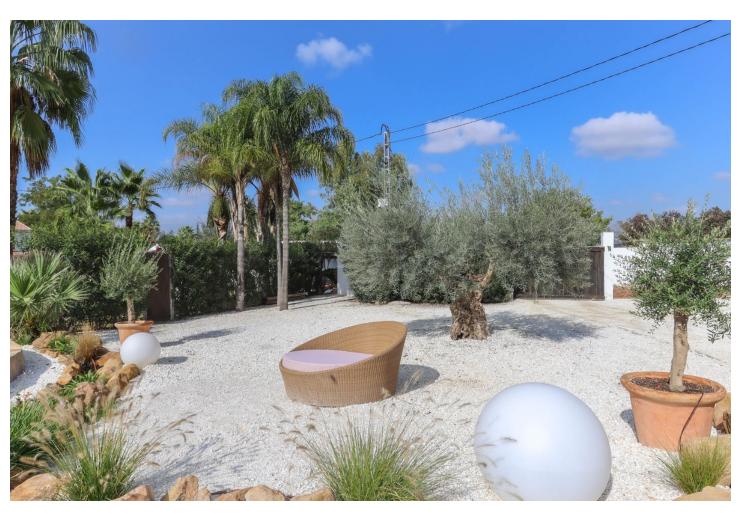

CHARMING Country Finca . A little Oasis . Spacious flat plot . Private and SECLUDED . Beautiful sub-tropical planting . Character Property . Town Water, Well Water, Irrigation Water . Solar and Mains Electricity WOW, is your immediate reaction when the gates open to this very special finca on the outskirts of Coin. Property Details: Welcome to this charming finca with sub-tropical planting and mature mediterranean trees a true oasis in the counrtyside of Coin. This beautifully presented finca has a shaded terrace that runs along the front of the property with traditional andalucian arches adding that touch of extra charm. You can not help but to imagine spending very lovely evenings here relaxing, entering and enjoying the beautilful garden and tranquil atmosphere. The garden and relaxation areas have been designed to take advantange of the outdoor lifestyle we enjoy here with bar area, bbq and bathing area. The property is presented in excellent condition but is also is very much blank canvas for the new owners to add their stamp. The spacious lounge has a feature fireplace to provide the winter heat with an open plan with the kitchen is located in the corner of the lounge. Master Bedroom with ensuite bathroom and walk-in closet is located to the right of the lounge. There are two further double bedrooms, bathroom and utility room. Living Accommodation 100,10 Shaded Porch 37,32 Outdoor area and Land: Flat Landscaped garden Views: Garden and distant mountains Access: Concrete and recently rennovated track. 10 minute drive from La Trocha