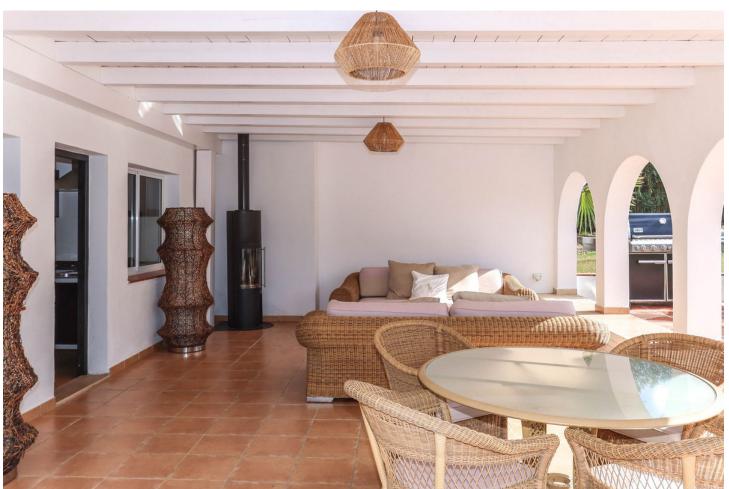

CHARMING Country Finca . A little Oasis . Spacious flat plot . Private and SECLUDED . Beautiful sub-tropical planting . Character Property . Town Water, Well Water, Irrigation Water . Solar and Mains Electricity WOW, is your immediate reaction when the gates open to this very special finca on the outskirts of Coin. Property Details: Welcome to this charming finca with sub-tropical planting and mature mediterranean trees a true oasis in the counrtyside of Coin. This beautifully presented finca has a shaded terrace that runs along the front of the property with traditional andalucian arches adding that touch of extra charm. You can not help but to imagine spending very lovely evenings here relaxing, entering and enjoying the beautilful garden and tranquil atmosphere. The garden and relaxation areas have been designed to take advantange of the outdoor lifestyle we enjoy here with bar area, bbq and bathing area. The property is presented in excellent condition but is also is very much blank canvas for the new owners to add their stamp. The spacious lounge has a feature fireplace to provide the winter heat with an open plan with the kitchen is located in the corner of the lounge. Master Bedroom with ensuite bathroom and walk-in closet is located to the right of the lounge. There are two further double bedrooms, bathroom and utility room. Living Accommodation 100,10 Shaded Porch 37,32 Outdoor area and Land: Flat Landscaped garden Views: Garden and distant mountains Access: Concrete and recently rennovated track. 10 minute drive from La Trocha