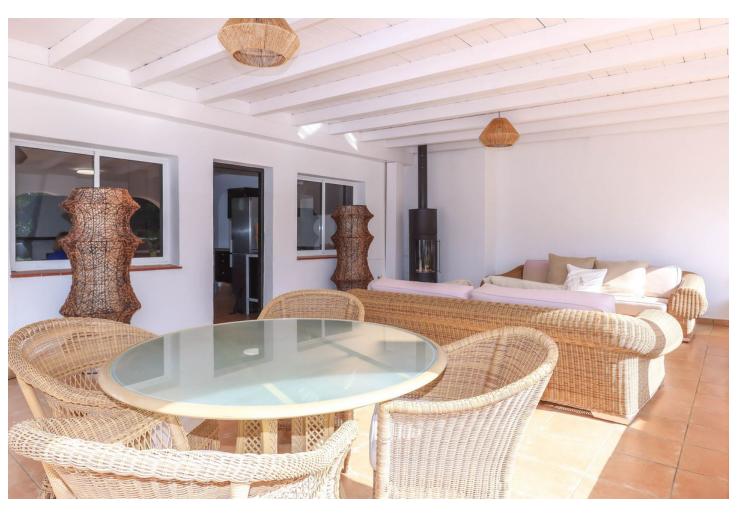

CHARMING Country Finca . A little Oasis . Spacious flat plot . Private and SECLUDED . Beautiful sub-tropical planting . Character Property . Town Water, Well Water, Irrigation Water . Solar and Mains Electricity WOW, is your immediate reaction when the gates open to this very special finca on the outskirts of Coin. Property Details: Welcome to this charming finca with sub-tropical planting and mature mediterranean trees a true oasis in the counrtyside of Coin. This beautifully presented finca has a shaded terrace that runs along the front of the property with traditional andalucian arches adding that touch of extra charm. You can not help but to imagine spending very lovely evenings here relaxing, entering and enjoying the beautilful garden and tranquil atmosphere. The garden and relaxation areas have been designed to take advantange of the outdoor lifestyle we enjoy here with bar area, bbq and bathing area. The property is presented in excellent condition but is also is very much blank canvas for the new owners to add their stamp. The spacious lounge has a feature fireplace to provide the winter heat with an open plan with the kitchen is located in the corner of the lounge. Master Bedroom with ensuite bathroom and walk-in closet is located to the right of the lounge. There are two further double bedrooms, bathroom and utility room. Living Accommodation 100,10 Shaded Porch 37,32 Outdoor area and Land: Flat Landscaped garden Views: Garden and distant mountains Access: Concrete and recently rennovated track. 10 minute drive from La Trocha