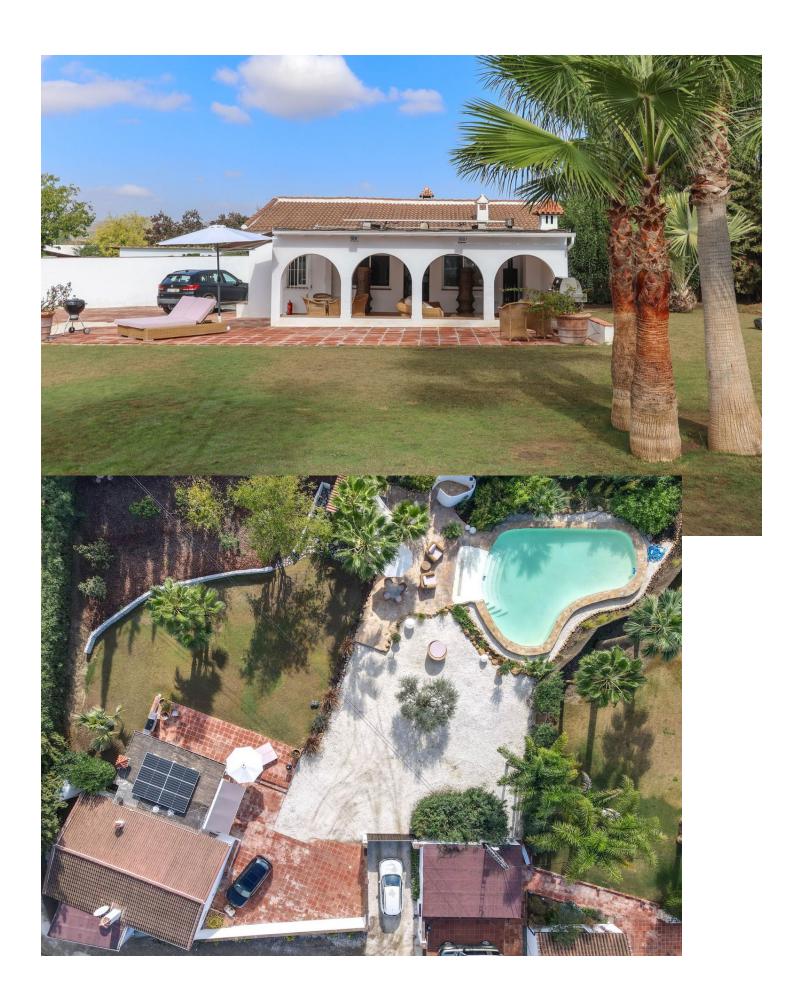

## Sales - House - Coín 449.000€

www.mibgroup.es +34 662 58 96 58 info@mibgroup.es

Ref.-ID: MIBGR4879135 Coin House

IBI: 444 EUR / year

3

2

137 m<sup>2</sup>

2000 m2

CHARMING Country Finca . A little Oasis . Spacious flat plot . Private and SECLUDED . Beautiful sub-tropical planting . Character Property . Town Water, Well Water, Irrigation Water . Solar and Mains Electricity WOW, is your immediate reaction when the gates open to this very special finca on the outskirts of Coin. Property Details: Welcome to this charming finca with sub-tropical planting and mature mediterranean trees a true oasis in the counrtyside of Coin. This beautifully presented finca has a shaded terrace that runs along the front of the property with traditional andalucian arches adding that touch of extra charm. You can not help but to imagine spending very lovely evenings here relaxing, entering and enjoying the beautilful garden and tranquil atmosphere. The garden and relaxation areas have been designed to take advantange of the outdoor lifestyle we enjoy here with bar area, bbq and bathing area. The property is presented in excellent condition but is also is very much blank canvas for the new owners to add their stamp. The spacious lounge has a feature fireplace to provide the winter heat with an open plan with the kitchen is located in the corner of the lounge. Master Bedroom with ensuite bathroom and walk-in closet is located to the right of the lounge. There are two further double bedrooms, bathroom and utility room. Living Accommodation 100,10 Shaded Porch 37,32 Outdoor area and Land: Flat Landscaped garden Views: Garden and distant mountains Access: Concrete and recently rennovated track. 10 minute drive from La Trocha