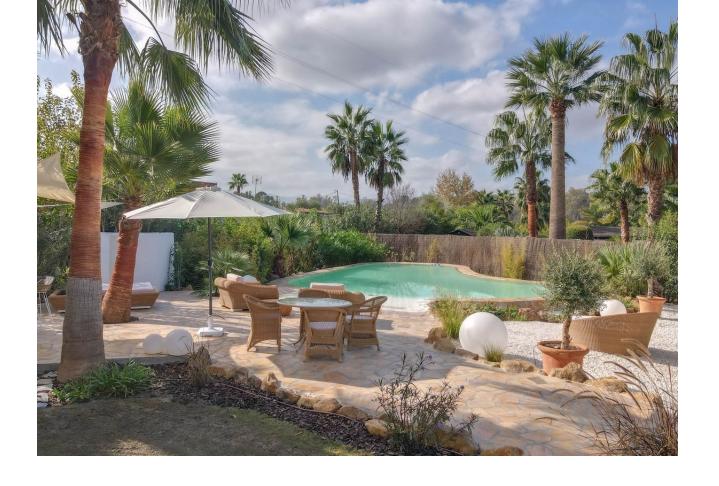

CHARMING Country Finca . A little Oasis . Spacious flat plot . Private and SECLUDED . Beautiful sub-tropical planting . Character Property . Town Water, Well Water, Irrigation Water . Solar and Mains Electricity WOW, is your immediate reaction when the gates open to this very special finca on the outskirts of Coin. Property Details: Welcome to this charming finca with sub-tropical planting and mature mediterranean trees a true oasis in the counrtyside of Coin. This beautifully presented finca has a shaded terrace that runs along the front of the property with traditional andalucian arches adding that touch of extra charm. You can not help but to imagine spending very lovely evenings here relaxing, entering and enjoying the beautilful garden and tranquil atmosphere. The garden and relaxation areas have been designed to take advantange of the outdoor lifestyle we enjoy here with bar area, bbq and bathing area. The property is presented in excellent condition but is also is very much blank canvas for the new owners to add their stamp. The spacious lounge has a feature fireplace to provide the winter heat with an open plan with the kitchen is located in the corner of the lounge. Master Bedroom with ensuite bathroom and walk-in closet is located to the right of the lounge. There are two further double bedrooms, bathroom and utility room. Living Accommodation 100,10 Shaded Porch 37,32 Outdoor area and Land: Flat Landscaped garden Views: Garden and distant mountains Access: Concrete and recently rennovated track. 10 minute drive from La Trocha