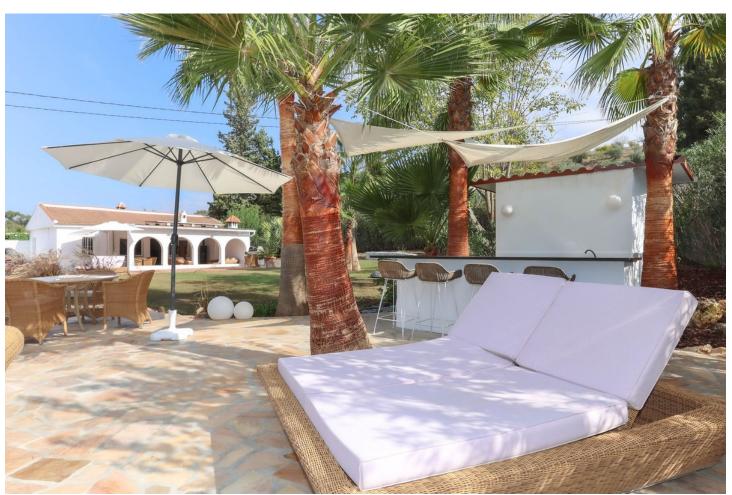

CHARMING Country Finca . A little Oasis . Spacious flat plot . Private and SECLUDED . Beautiful sub-tropical planting . Character Property . Town Water, Well Water, Irrigation Water . Solar and Mains Electricity WOW, is your immediate reaction when the gates open to this very special finca on the outskirts of Coin. Property Details: Welcome to this charming finca with sub-tropical planting and mature mediterranean trees a true oasis in the counrtyside of Coin. This beautifully presented finca has a shaded terrace that runs along the front of the property with traditional andalucian arches adding that touch of extra charm. You can not help but to imagine spending very lovely evenings here relaxing, entering and enjoying the beautilful garden and tranquil atmosphere. The garden and relaxation areas have been designed to take advantange of the outdoor lifestyle we enjoy here with bar area, bbq and bathing area. The property is presented in excellent condition but is also is very much blank canvas for the new owners to add their stamp. The spacious lounge has a feature fireplace to provide the winter heat with an open plan with the kitchen is located in the corner of the lounge. Master Bedroom with ensuite bathroom and walk-in closet is located to the right of the lounge. There are two further double bedrooms, bathroom and utility room. Living Accommodation 100,10 Shaded Porch 37,32 Outdoor area and Land: Flat Landscaped garden Views: Garden and distant mountains Access: Concrete and recently rennovated track. 10 minute drive from La Trocha