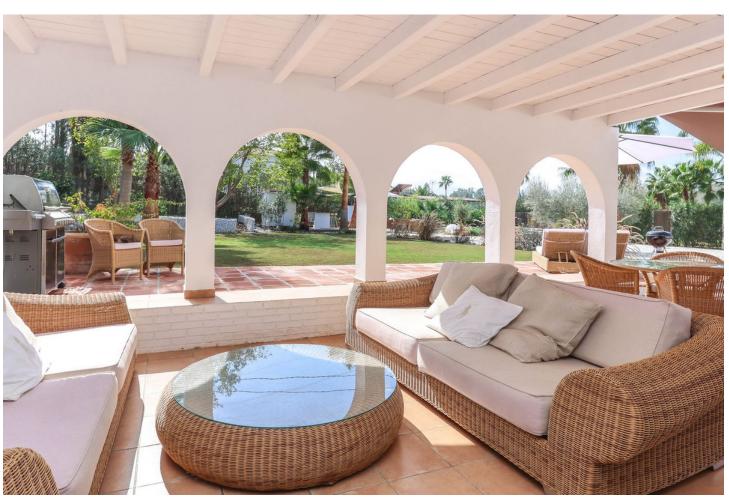

CHARMING Country Finca . A little Oasis . Spacious flat plot . Private and SECLUDED . Beautiful sub-tropical planting . Character Property . Town Water, Well Water, Irrigation Water . Solar and Mains Electricity WOW, is your immediate reaction when the gates open to this very special finca on the outskirts of Coin. Property Details: Welcome to this charming finca with sub-tropical planting and mature mediterranean trees a true oasis in the counrtyside of Coin. This beautifully presented finca has a shaded terrace that runs along the front of the property with traditional andalucian arches adding that touch of extra charm. You can not help but to imagine spending very lovely evenings here relaxing, entering and enjoying the beautilful garden and tranquil atmosphere. The garden and relaxation areas have been designed to take advantange of the outdoor lifestyle we enjoy here with bar area, bbq and bathing area. The property is presented in excellent condition but is also is very much blank canvas for the new owners to add their stamp. The spacious lounge has a feature fireplace to provide the winter heat with an open plan with the kitchen is located in the corner of the lounge. Master Bedroom with ensuite bathroom and walk-in closet is located to the right of the lounge. There are two further double bedrooms, bathroom and utility room. Living Accommodation 100,10 Shaded Porch 37,32 Outdoor area and Land: Flat Landscaped garden Views: Garden and distant mountains Access: Concrete and recently rennovated track. 10 minute drive from La Trocha