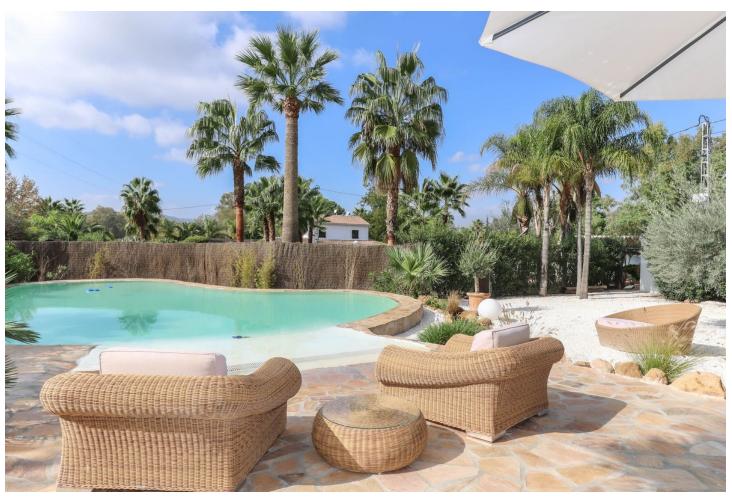

CHARMING Country Finca . A little Oasis . Spacious flat plot . Private and SECLUDED . Beautiful sub-tropical planting . Character Property . Town Water, Well Water, Irrigation Water . Solar and Mains Electricity WOW, is your immediate reaction when the gates open to this very special finca on the outskirts of Coin. Property Details: Welcome to this charming finca with sub-tropical planting and mature mediterranean trees a true oasis in the counrtyside of Coin. This beautifully presented finca has a shaded terrace that runs along the front of the property with traditional andalucian arches adding that touch of extra charm. You can not help but to imagine spending very lovely evenings here relaxing, entering and enjoying the beautilful garden and tranquil atmosphere. The garden and relaxation areas have been designed to take advantange of the outdoor lifestyle we enjoy here with bar area, bbq and bathing area. The property is presented in excellent condition but is also is very much blank canvas for the new owners to add their stamp. The spacious lounge has a feature fireplace to provide the winter heat with an open plan with the kitchen is located in the corner of the lounge. Master Bedroom with ensuite bathroom and walk-in closet is located to the right of the lounge. There are two further double bedrooms, bathroom and utility room. Living Accommodation 100,10 Shaded Porch 37,32 Outdoor area and Land: Flat Landscaped garden Views: Garden and distant mountains Access: Concrete and recently rennovated track. 10 minute drive from La Trocha