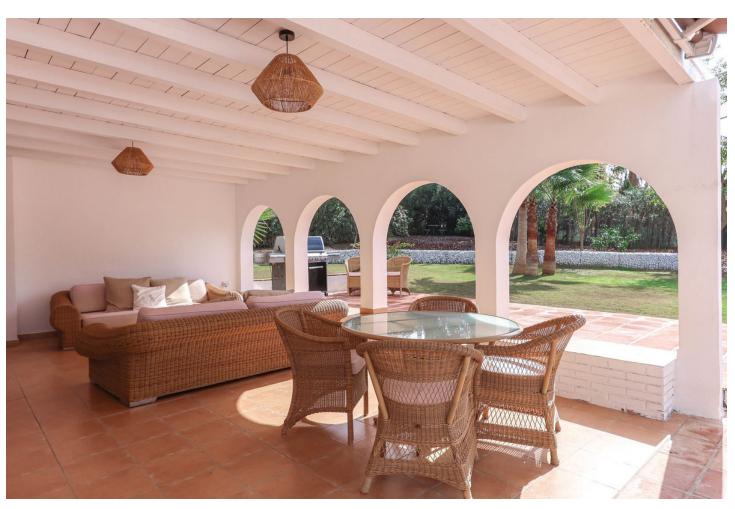

CHARMING Country Finca . A little Oasis . Spacious flat plot . Private and SECLUDED . Beautiful sub-tropical planting . Character Property . Town Water, Well Water, Irrigation Water . Solar and Mains Electricity WOW, is your immediate reaction when the gates open to this very special finca on the outskirts of Coin. Property Details: Welcome to this charming finca with sub-tropical planting and mature mediterranean trees a true oasis in the counrtyside of Coin. This beautifully presented finca has a shaded terrace that runs along the front of the property with traditional andalucian arches adding that touch of extra charm. You can not help but to imagine spending very lovely evenings here relaxing, entering and enjoying the beautilful garden and tranquil atmosphere. The garden and relaxation areas have been designed to take advantange of the outdoor lifestyle we enjoy here with bar area, bbq and bathing area. The property is presented in excellent condition but is also is very much blank canvas for the new owners to add their stamp. The spacious lounge has a feature fireplace to provide the winter heat with an open plan with the kitchen is located in the corner of the lounge. Master Bedroom with ensuite bathroom and walk-in closet is located to the right of the lounge. There are two further double bedrooms, bathroom and utility room. Living Accommodation 100,10 Shaded Porch 37,32 Outdoor area and Land: Flat Landscaped garden Views: Garden and distant mountains Access: Concrete and recently rennovated track. 10 minute drive from La Trocha