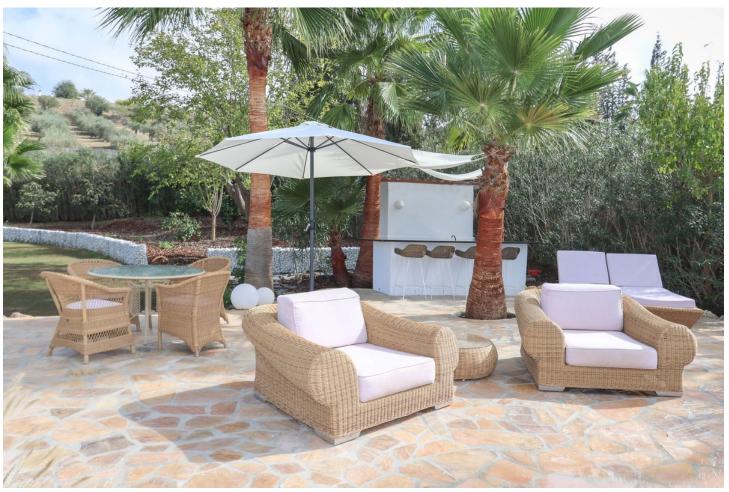

CHARMING Country Finca . A little Oasis . Spacious flat plot . Private and SECLUDED . Beautiful sub-tropical planting . Character Property . Town Water, Well Water, Irrigation Water . Solar and Mains Electricity WOW, is your immediate reaction when the gates open to this very special finca on the outskirts of Coin. Property Details: Welcome to this charming finca with sub-tropical planting and mature mediterranean trees a true oasis in the counrtyside of Coin. This beautifully presented finca has a shaded terrace that runs along the front of the property with traditional andalucian arches adding that touch of extra charm. You can not help but to imagine spending very lovely evenings here relaxing, entering and enjoying the beautilful garden and tranquil atmosphere. The garden and relaxation areas have been designed to take advantange of the outdoor lifestyle we enjoy here with bar area, bbq and bathing area. The property is presented in excellent condition but is also is very much blank canvas for the new owners to add their stamp. The spacious lounge has a feature fireplace to provide the winter heat with an open plan with the kitchen is located in the corner of the lounge. Master Bedroom with ensuite bathroom and walk-in closet is located to the right of the lounge. There are two further double bedrooms, bathroom and utility room. Living Accommodation 100,10 Shaded Porch 37,32 Outdoor area and Land: Flat Landscaped garden Views: Garden and distant mountains Access: Concrete and recently rennovated track. 10 minute drive from La Trocha