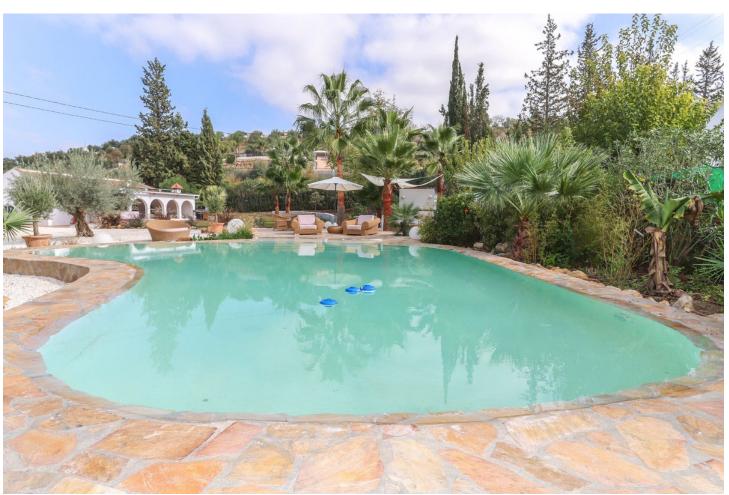

CHARMING Country Finca . A little Oasis . Spacious flat plot . Private and SECLUDED . Beautiful sub-tropical planting . Character Property . Town Water, Well Water, Irrigation Water . Solar and Mains Electricity WOW, is your immediate reaction when the gates open to this very special finca on the outskirts of Coin. Property Details: Welcome to this charming finca with sub-tropical planting and mature mediterranean trees a true oasis in the counrtyside of Coin. This beautifully presented finca has a shaded terrace that runs along the front of the property with traditional andalucian arches adding that touch of extra charm. You can not help but to imagine spending very lovely evenings here relaxing, entering and enjoying the beautilful garden and tranquil atmosphere. The garden and relaxation areas have been designed to take advantange of the outdoor lifestyle we enjoy here with bar area, bbq and bathing area. The property is presented in excellent condition but is also is very much blank canvas for the new owners to add their stamp. The spacious lounge has a feature fireplace to provide the winter heat with an open plan with the kitchen is located in the corner of the lounge. Master Bedroom with ensuite bathroom and walk-in closet is located to the right of the lounge. There are two further double bedrooms, bathroom and utility room. Living Accommodation 100,10 Shaded Porch 37,32 Outdoor area and Land: Flat Landscaped garden Views: Garden and distant mountains Access: Concrete and recently rennovated track. 10 minute drive from La Trocha