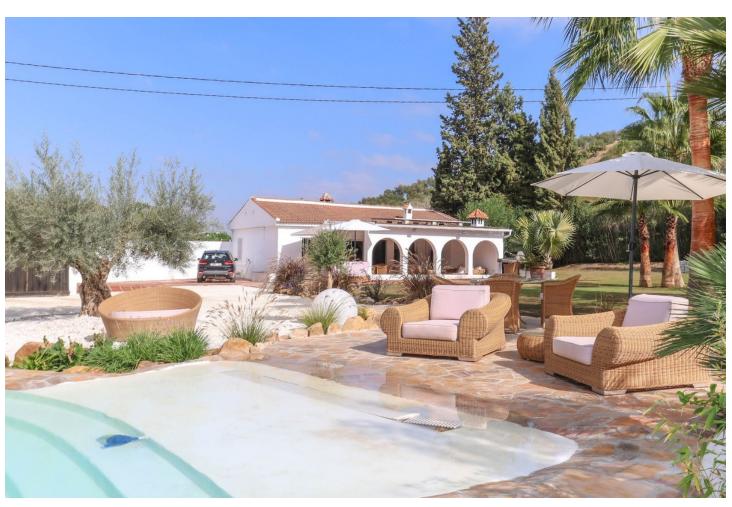

CHARMING Country Finca . A little Oasis . Spacious flat plot . Private and SECLUDED . Beautiful sub-tropical planting . Character Property . Town Water, Well Water, Irrigation Water . Solar and Mains Electricity WOW, is your immediate reaction when the gates open to this very special finca on the outskirts of Coin. Property Details: Welcome to this charming finca with sub-tropical planting and mature mediterranean trees a true oasis in the counrtyside of Coin. This beautifully presented finca has a shaded terrace that runs along the front of the property with traditional andalucian arches adding that touch of extra charm. You can not help but to imagine spending very lovely evenings here relaxing, entering and enjoying the beautilful garden and tranquil atmosphere. The garden and relaxation areas have been designed to take advantange of the outdoor lifestyle we enjoy here with bar area, bbq and bathing area. The property is presented in excellent condition but is also is very much blank canvas for the new owners to add their stamp. The spacious lounge has a feature fireplace to provide the winter heat with an open plan with the kitchen is located in the corner of the lounge. Master Bedroom with ensuite bathroom and walk-in closet is located to the right of the lounge. There are two further double bedrooms, bathroom and utility room. Living Accommodation 100,10 Shaded Porch 37,32 Outdoor area and Land: Flat Landscaped garden Views: Garden and distant mountains Access: Concrete and recently rennovated track. 10 minute drive from La Trocha