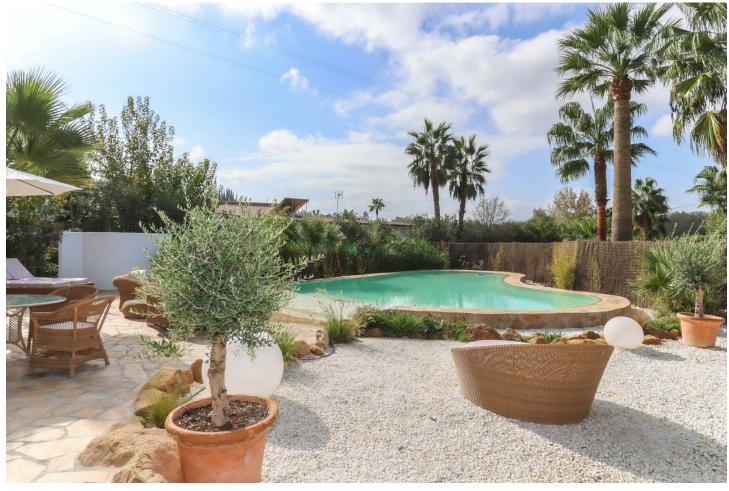

CHARMING Country Finca . A little Oasis . Spacious flat plot . Private and SECLUDED . Beautiful sub-tropical planting . Character Property . Town Water, Well Water, Irrigation Water . Solar and Mains Electricity WOW, is your immediate reaction when the gates open to this very special finca on the outskirts of Coin. Property Details: Welcome to this charming finca with sub-tropical planting and mature mediterranean trees a true oasis in the counrtyside of Coin. This beautifully presented finca has a shaded terrace that runs along the front of the property with traditional andalucian arches adding that touch of extra charm. You can not help but to imagine spending very lovely evenings here relaxing, entering and enjoying the beautilful garden and tranquil atmosphere. The garden and relaxation areas have been designed to take advantange of the outdoor lifestyle we enjoy here with bar area, bbq and bathing area. The property is presented in excellent condition but is also is very much blank canvas for the new owners to add their stamp. The spacious lounge has a feature fireplace to provide the winter heat with an open plan with the kitchen is located in the corner of the lounge. Master Bedroom with ensuite bathroom and walk-in closet is located to the right of the lounge. There are two further double bedrooms, bathroom and utility room. Living Accommodation 100,10 Shaded Porch 37,32 Outdoor area and Land: Flat Landscaped garden Views: Garden and distant mountains Access: Concrete and recently rennovated track. 10 minute drive from La Trocha