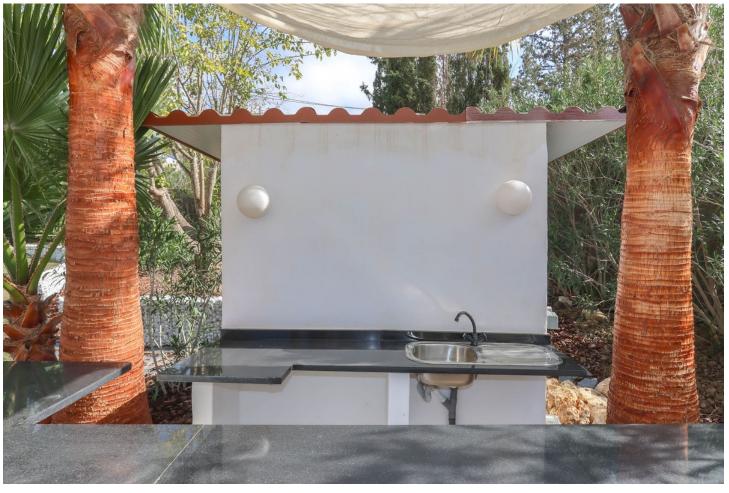

CHARMING Country Finca . A little Oasis . Spacious flat plot . Private and SECLUDED . Beautiful sub-tropical planting . Character Property . Town Water, Well Water, Irrigation Water . Solar and Mains Electricity WOW, is your immediate reaction when the gates open to this very special finca on the outskirts of Coin. Property Details: Welcome to this charming finca with sub-tropical planting and mature mediterranean trees a true oasis in the counrtyside of Coin. This beautifully presented finca has a shaded terrace that runs along the front of the property with traditional andalucian arches adding that touch of extra charm. You can not help but to imagine spending very lovely evenings here relaxing, entering and enjoying the beautilful garden and tranquil atmosphere. The garden and relaxation areas have been designed to take advantange of the outdoor lifestyle we enjoy here with bar area, bbq and bathing area. The property is presented in excellent condition but is also is very much blank canvas for the new owners to add their stamp. The spacious lounge has a feature fireplace to provide the winter heat with an open plan with the kitchen is located in the corner of the lounge. Master Bedroom with ensuite bathroom and walk-in closet is located to the right of the lounge. There are two further double bedrooms, bathroom and utility room. Living Accommodation 100,10 Shaded Porch 37,32 Outdoor area and Land: Flat Landscaped garden Views: Garden and distant mountains Access: Concrete and recently rennovated track. 10 minute drive from La Trocha