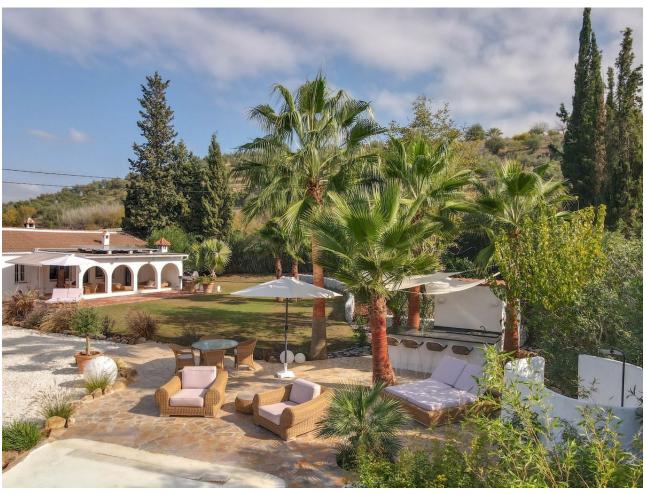

CHARMING Country Finca . A little Oasis . Spacious flat plot . Private and SECLUDED . Beautiful sub-tropical planting . Character Property . Town Water, Well Water, Irrigation Water . Solar and Mains Electricity WOW, is your immediate reaction when the gates open to this very special finca on the outskirts of Coin. Property Details: Welcome to this charming finca with sub-tropical planting and mature mediterranean trees a true oasis in the counrtyside of Coin. This beautifully presented finca has a shaded terrace that runs along the front of the property with traditional andalucian arches adding that touch of extra charm. You can not help but to imagine spending very lovely evenings here relaxing, entering and enjoying the beautilful garden and tranquil atmosphere. The garden and relaxation areas have been designed to take advantange of the outdoor lifestyle we enjoy here with bar area, bbq and bathing area. The property is presented in excellent condition but is also is very much blank canvas for the new owners to add their stamp. The spacious lounge has a feature fireplace to provide the winter heat with an open plan with the kitchen is located in the corner of the lounge. Master Bedroom with ensuite bathroom and walk-in closet is located to the right of the lounge. There are two further double bedrooms, bathroom and utility room. Living Accommodation 100,10 Shaded Porch 37,32 Outdoor area and Land: Flat Landscaped garden Views: Garden and distant mountains Access: Concrete and recently rennovated track. 10 minute drive from La Trocha