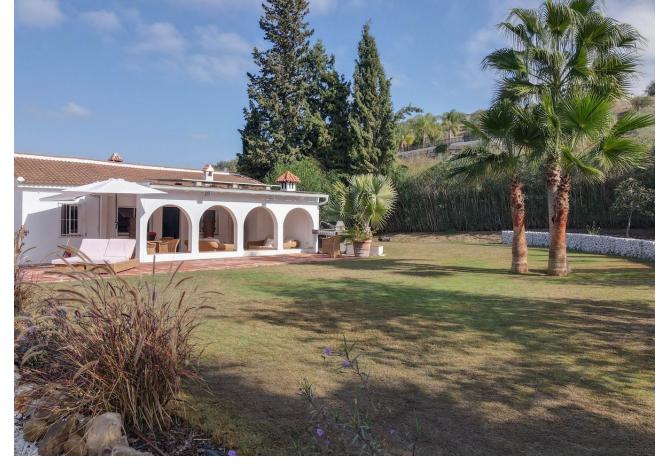

CHARMING Country Finca . A little Oasis . Spacious flat plot . Private and SECLUDED . Beautiful sub-tropical planting . Character Property . Town Water, Well Water, Irrigation Water . Solar and Mains Electricity WOW, is your immediate reaction when the gates open to this very special finca on the outskirts of Coin. Property Details: Welcome to this charming finca with sub-tropical planting and mature mediterranean trees a true oasis in the counrtyside of Coin. This beautifully presented finca has a shaded terrace that runs along the front of the property with traditional andalucian arches adding that touch of extra charm. You can not help but to imagine spending very lovely evenings here relaxing, entering and enjoying the beautilful garden and tranquil atmosphere. The garden and relaxation areas have been designed to take advantange of the outdoor lifestyle we enjoy here with bar area, bbq and bathing area. The property is presented in excellent condition but is also is very much blank canvas for the new owners to add their stamp. The spacious lounge has a feature fireplace to provide the winter heat with an open plan with the kitchen is located in the corner of the lounge. Master Bedroom with ensuite bathroom and walk-in closet is located to the right of the lounge. There are two further double bedrooms, bathroom and utility room. Living Accommodation 100,10 Shaded Porch 37,32 Outdoor area and Land: Flat Landscaped garden Views: Garden and distant mountains Access: Concrete and recently rennovated track. 10 minute drive from La Trocha