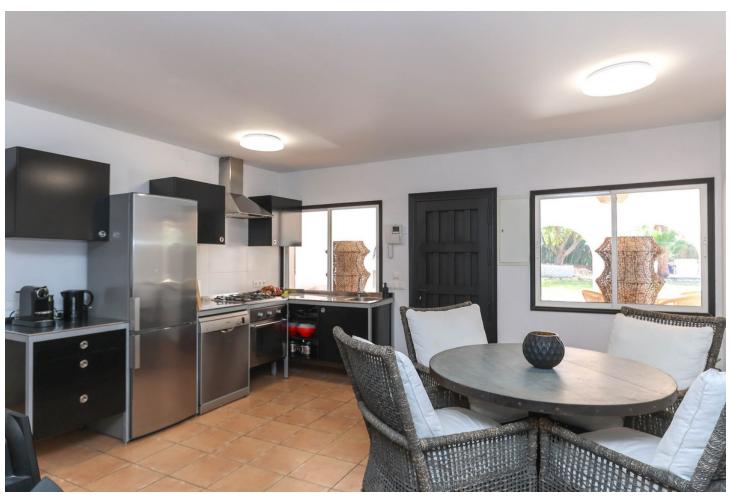

CHARMING Country Finca . A little Oasis . Spacious flat plot . Private and SECLUDED . Beautiful sub-tropical planting . Character Property . Town Water, Well Water, Irrigation Water . Solar and Mains Electricity WOW, is your immediate reaction when the gates open to this very special finca on the outskirts of Coin. Property Details: Welcome to this charming finca with sub-tropical planting and mature mediterranean trees a true oasis in the counrtyside of Coin. This beautifully presented finca has a shaded terrace that runs along the front of the property with traditional andalucian arches adding that touch of extra charm. You can not help but to imagine spending very lovely evenings here relaxing, entering and enjoying the beautilful garden and tranquil atmosphere. The garden and relaxation areas have been designed to take advantange of the outdoor lifestyle we enjoy here with bar area, bbq and bathing area. The property is presented in excellent condition but is also is very much blank canvas for the new owners to add their stamp. The spacious lounge has a feature fireplace to provide the winter heat with an open plan with the kitchen is located in the corner of the lounge. Master Bedroom with ensuite bathroom and walk-in closet is located to the right of the lounge. There are two further double bedrooms, bathroom and utility room. Living Accommodation 100,10 Shaded Porch 37,32 Outdoor area and Land: Flat Landscaped garden Views: Garden and distant mountains Access: Concrete and recently rennovated track. 10 minute drive from La Trocha