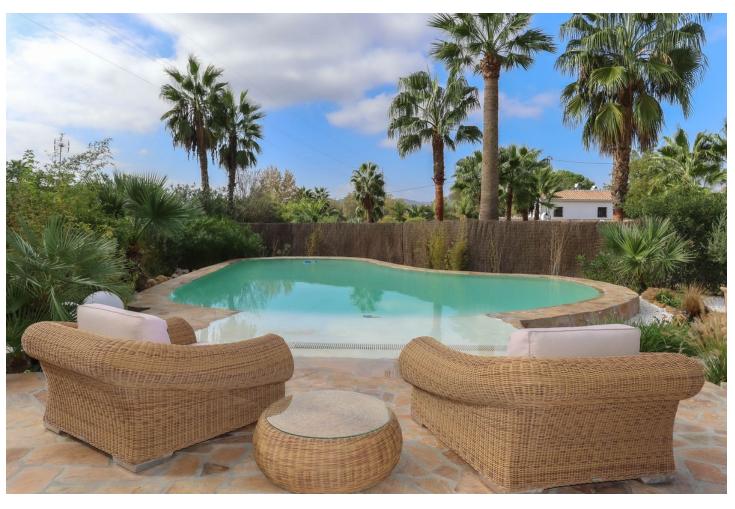

CHARMING Country Finca . A little Oasis . Spacious flat plot . Private and SECLUDED . Beautiful sub-tropical planting . Character Property . Town Water, Well Water, Irrigation Water . Solar and Mains Electricity WOW, is your immediate reaction when the gates open to this very special finca on the outskirts of Coin. Property Details: Welcome to this charming finca with sub-tropical planting and mature mediterranean trees a true oasis in the counrtyside of Coin. This beautifully presented finca has a shaded terrace that runs along the front of the property with traditional andalucian arches adding that touch of extra charm. You can not help but to imagine spending very lovely evenings here relaxing, entering and enjoying the beautilful garden and tranquil atmosphere. The garden and relaxation areas have been designed to take advantange of the outdoor lifestyle we enjoy here with bar area, bbq and bathing area. The property is presented in excellent condition but is also is very much blank canvas for the new owners to add their stamp. The spacious lounge has a feature fireplace to provide the winter heat with an open plan with the kitchen is located in the corner of the lounge. Master Bedroom with ensuite bathroom and walk-in closet is located to the right of the lounge. There are two further double bedrooms, bathroom and utility room. Living Accommodation 100,10 Shaded Porch 37,32 Outdoor area and Land: Flat Landscaped garden Views: Garden and distant mountains Access: Concrete and recently rennovated track. 10 minute drive from La Trocha