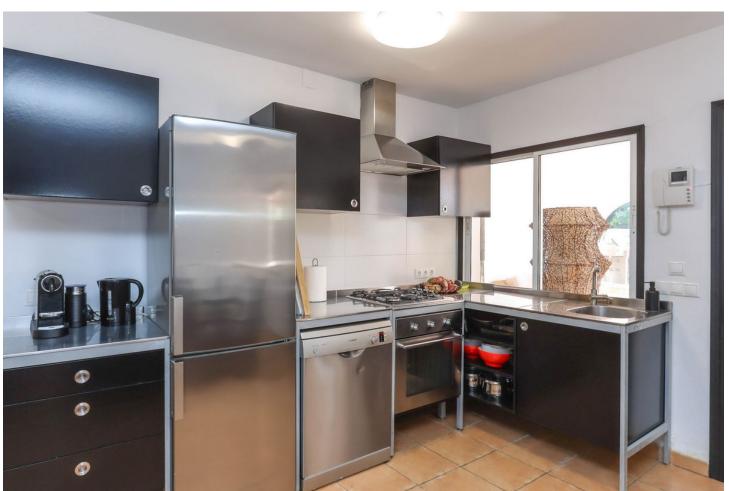

CHARMING Country Finca . A little Oasis . Spacious flat plot . Private and SECLUDED . Beautiful sub-tropical planting . Character Property . Town Water, Well Water, Irrigation Water . Solar and Mains Electricity WOW, is your immediate reaction when the gates open to this very special finca on the outskirts of Coin. Property Details: Welcome to this charming finca with sub-tropical planting and mature mediterranean trees a true oasis in the counrtyside of Coin. This beautifully presented finca has a shaded terrace that runs along the front of the property with traditional andalucian arches adding that touch of extra charm. You can not help but to imagine spending very lovely evenings here relaxing, entering and enjoying the beautilful garden and tranquil atmosphere. The garden and relaxation areas have been designed to take advantange of the outdoor lifestyle we enjoy here with bar area, bbq and bathing area. The property is presented in excellent condition but is also is very much blank canvas for the new owners to add their stamp. The spacious lounge has a feature fireplace to provide the winter heat with an open plan with the kitchen is located in the corner of the lounge. Master Bedroom with ensuite bathroom and walk-in closet is located to the right of the lounge. There are two further double bedrooms, bathroom and utility room. Living Accommodation 100,10 Shaded Porch 37,32 Outdoor area and Land: Flat Landscaped garden Views: Garden and distant mountains Access: Concrete and recently rennovated track. 10 minute drive from La Trocha