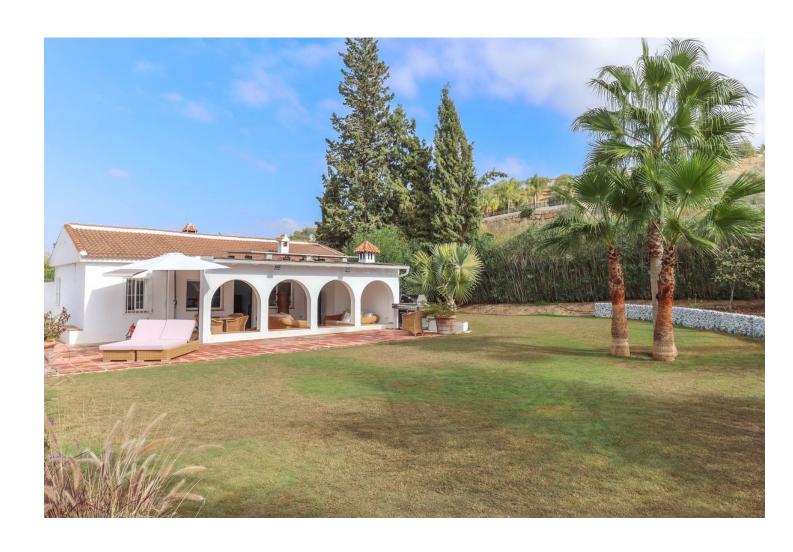

CHARMING Country Finca . A little Oasis . Spacious flat plot . Private and SECLUDED . Beautiful sub-tropical planting . Character Property . Town Water, Well Water, Irrigation Water . Solar and Mains Electricity WOW, is your immediate reaction when the gates open to this very special finca on the outskirts of Coin. Property Details: Welcome to this charming finca with sub-tropical planting and mature mediterranean trees a true oasis in the counrtyside of Coin. This beautifully presented finca has a shaded terrace that runs along the front of the property with traditional andalucian arches adding that touch of extra charm. You can not help but to imagine spending very lovely evenings here relaxing, entering and enjoying the beautilful garden and tranquil atmosphere. The garden and relaxation areas have been designed to take advantange of the outdoor lifestyle we enjoy here with bar area, bbq and bathing area. The property is presented in excellent condition but is also is very much blank canvas for the new owners to add their stamp. The spacious lounge has a feature fireplace to provide the winter heat with an open plan with the kitchen is located in the corner of the lounge. Master Bedroom with ensuite bathroom and walk-in closet is located to the right of the lounge. There are two further double bedrooms, bathroom and utility room. Living Accommodation 100,10 Shaded Porch 37,32 Outdoor area and Land: Flat Landscaped garden Views: Garden and distant mountains Access: Concrete and recently rennovated track. 10 minute drive from La Trocha