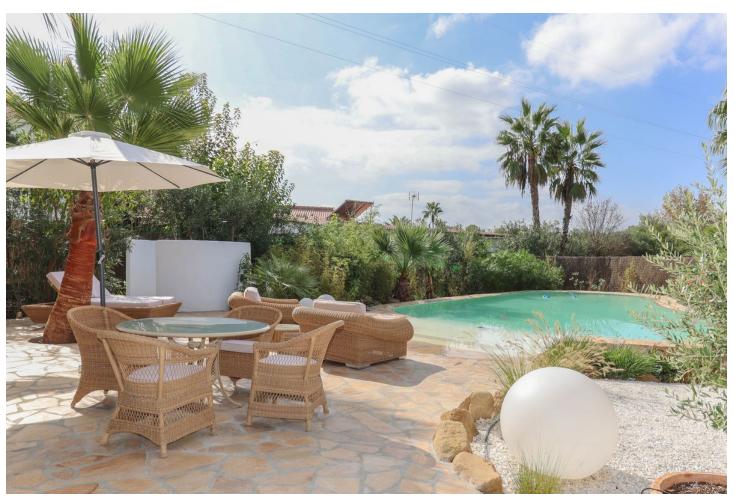

CHARMING Country Finca . A little Oasis . Spacious flat plot . Private and SECLUDED . Beautiful sub-tropical planting . Character Property . Town Water, Well Water, Irrigation Water . Solar and Mains Electricity WOW, is your immediate reaction when the gates open to this very special finca on the outskirts of Coin. Property Details: Welcome to this charming finca with sub-tropical planting and mature mediterranean trees a true oasis in the counrtyside of Coin. This beautifully presented finca has a shaded terrace that runs along the front of the property with traditional andalucian arches adding that touch of extra charm. You can not help but to imagine spending very lovely evenings here relaxing, entering and enjoying the beautilful garden and tranquil atmosphere. The garden and relaxation areas have been designed to take advantange of the outdoor lifestyle we enjoy here with bar area, bbq and bathing area. The property is presented in excellent condition but is also is very much blank canvas for the new owners to add their stamp. The spacious lounge has a feature fireplace to provide the winter heat with an open plan with the kitchen is located in the corner of the lounge. Master Bedroom with ensuite bathroom and walk-in closet is located to the right of the lounge. There are two further double bedrooms, bathroom and utility room. Living Accommodation 100,10 Shaded Porch 37,32 Outdoor area and Land: Flat Landscaped garden Views: Garden and distant mountains Access: Concrete and recently rennovated track. 10 minute drive from La Trocha