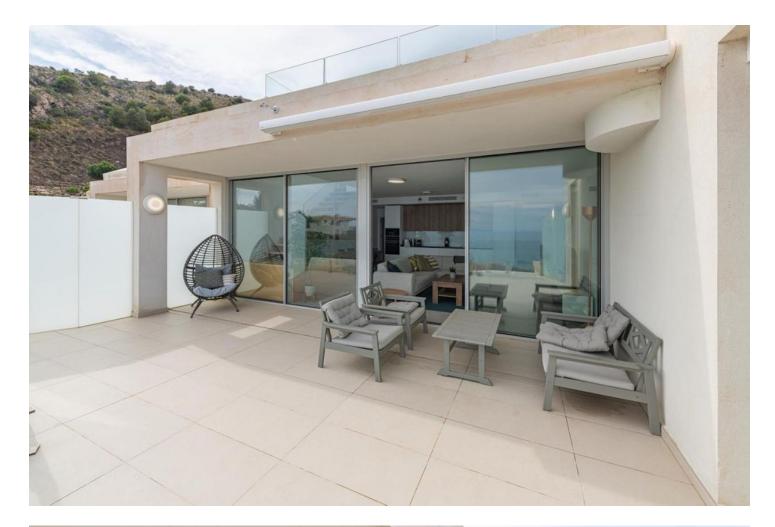

"Luxury Duplex Penthouse with Panoramic Sea Views in Benalmadena Discover the luxury living with this stunning duplex penthouse in Benalmadena, boasting unobstructed panoramic views of the Mediterranean Sea. This spacious 3-bedroom, 2-bathroom property offers an open-concept and bright living room, a fully equipped kitchen, and air-conditioned comfort throughout. Enjoy the convenience of a private entrance, ensuring added privacy. The complex features two outdoor pools, an indoor pool, a sauna, a spa, and a gym. Additionally, there is direct access to a supermarket for your everyday needs. Located beside the Buddhist Enlightenment Stupa, this home is designed to revive your senses with its serene surroundings. With 157 m<sup>2</sup> built and 215 m<sup>2</sup> usable space, this property includes a terrace, balcony, built-in wardrobes, storage room, and a garage space. Constructed in 2020, this second-hand property is in excellent condition and offers electric heating, an elevator, and accessibility for people with reduced mobility. Don't miss out on this unique opportunity to own a piece of paradise in Benalmadena."