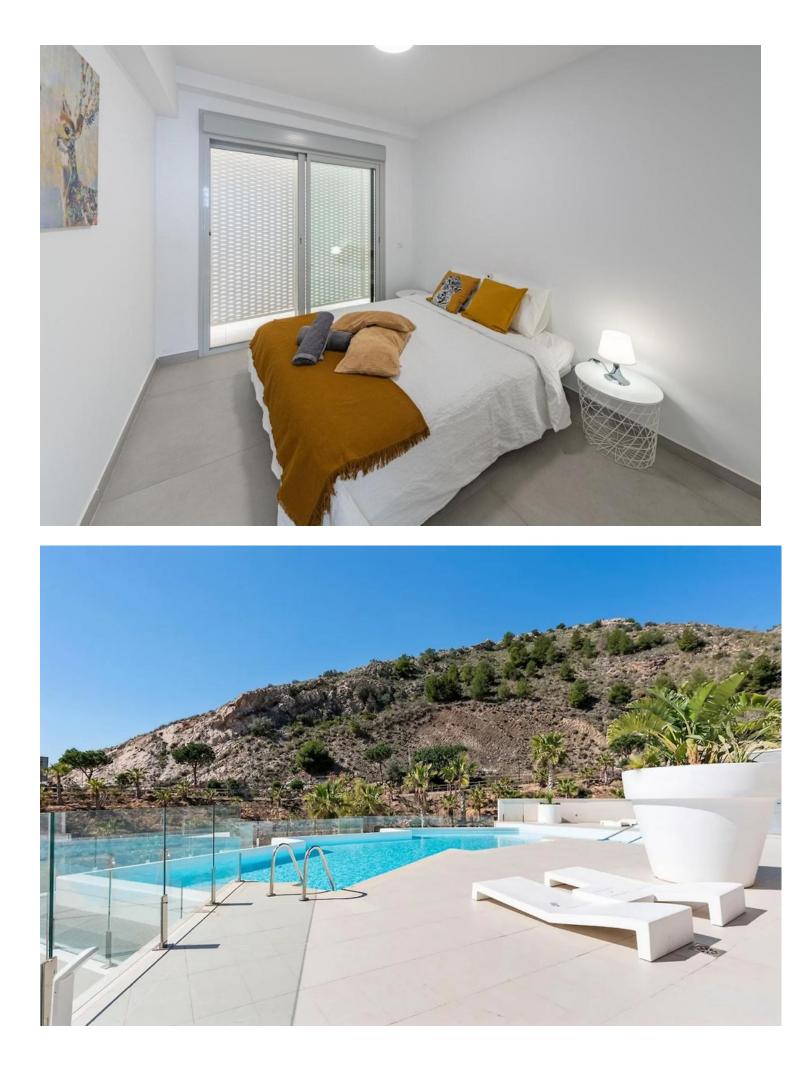

"Luxury Duplex Penthouse with Panoramic Sea Views in Benalmadena Discover the luxury living with this stunning duplex penthouse in Benalmadena, boasting unobstructed panoramic views of the Mediterranean Sea. This spacious 3-bedroom, 2-bathroom property offers an open-concept and bright living room, a fully equipped kitchen, and air-conditioned comfort throughout. Enjoy the convenience of a private entrance, ensuring added privacy. The complex features two outdoor pools, an indoor pool, a sauna, a spa, and a gym. Additionally, there is direct access to a supermarket for your everyday needs. Located beside the Buddhist Enlightenment Stupa, this home is designed to revive your senses with its serene surroundings. With 157 m<sup>2</sup> built and 215 m<sup>2</sup> usable space, this property includes a terrace, balcony, built-in wardrobes, storage room, and a garage space. Constructed in 2020, this second-hand property is in excellent condition and offers electric heating, an elevator, and accessibility for people with reduced mobility. Don't miss out on this unique opportunity to own a piece of paradise in Benalmadena."