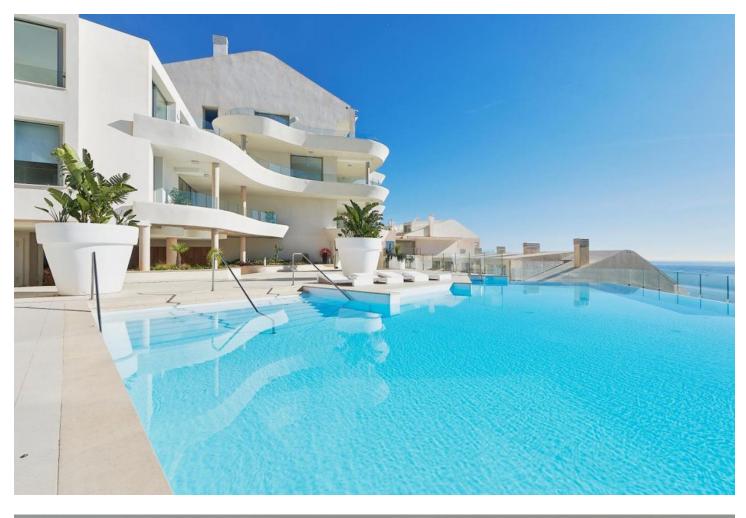

"Luxury Duplex Penthouse with Panoramic Sea Views in Benalmadena Discover the luxury living with this stunning duplex penthouse in Benalmadena, boasting unobstructed panoramic views of the Mediterranean Sea. This spacious 3-bedroom, 2-bathroom property offers an open-concept and bright living room, a fully equipped kitchen, and air-conditioned comfort throughout. Enjoy the convenience of a private entrance, ensuring added privacy. The complex features two outdoor pools, an indoor pool, a sauna, a spa, and a gym. Additionally, there is direct access to a supermarket for your everyday needs. Located beside the Buddhist Enlightenment Stupa, this home is designed to revive your senses with its serene surroundings. With 157 m<sup>2</sup> built and 215 m<sup>2</sup> usable space, this property includes a terrace, balcony, built-in wardrobes, storage room, and a garage space. Constructed in 2020, this second-hand property is in excellent condition and offers electric heating, an elevator, and accessibility for people with reduced mobility. Don't miss out on this unique opportunity to own a piece of paradise in Benalmadena."