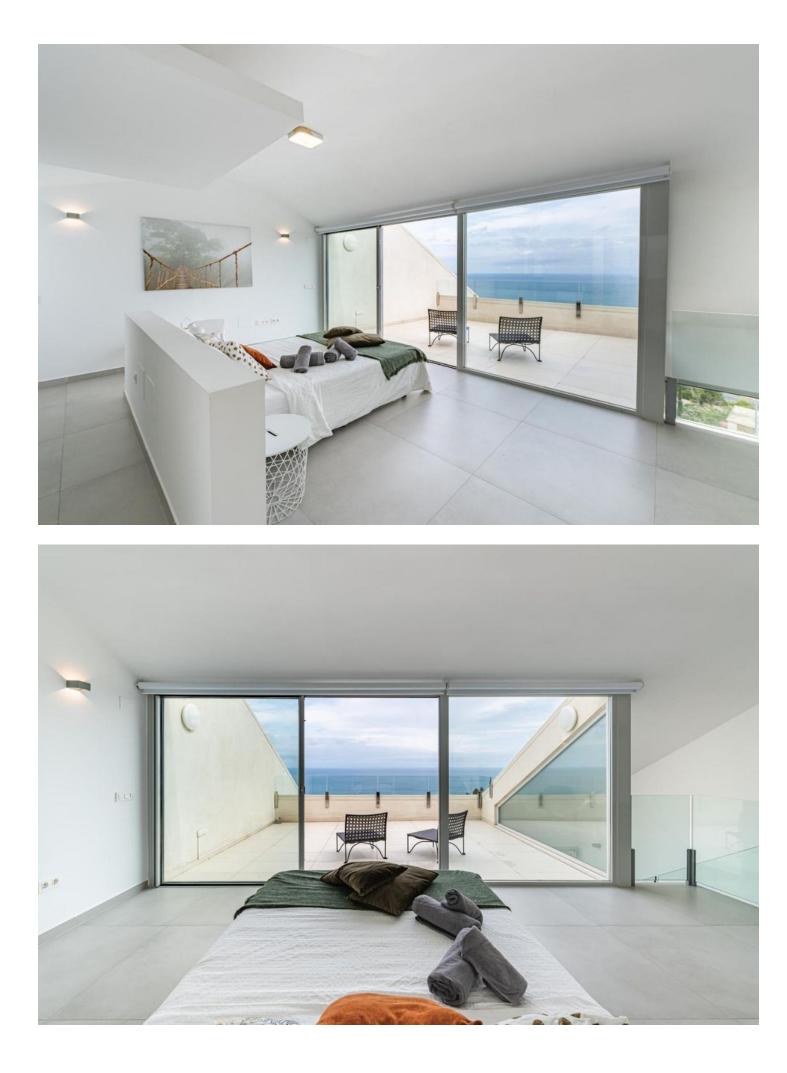

"Luxury Duplex Penthouse with Panoramic Sea Views in Benalmadena Discover the luxury living with this stunning duplex penthouse in Benalmadena, boasting unobstructed panoramic views of the Mediterranean Sea. This spacious 3-bedroom, 2-bathroom property offers an open-concept and bright living room, a fully equipped kitchen, and air-conditioned comfort throughout. Enjoy the convenience of a private entrance, ensuring added privacy. The complex features two outdoor pools, an indoor pool, a sauna, a spa, and a gym. Additionally, there is direct access to a supermarket for your everyday needs. Located beside the Buddhist Enlightenment Stupa, this home is designed to revive your senses with its serene surroundings. With 157 m<sup>2</sup> built and 215 m<sup>2</sup> usable space, this property includes a terrace, balcony, built-in wardrobes, storage room, and a garage space. Constructed in 2020, this second-hand property is in excellent condition and offers electric heating, an elevator, and accessibility for people with reduced mobility. Don't miss out on this unique opportunity to own a piece of paradise in Benalmadena."