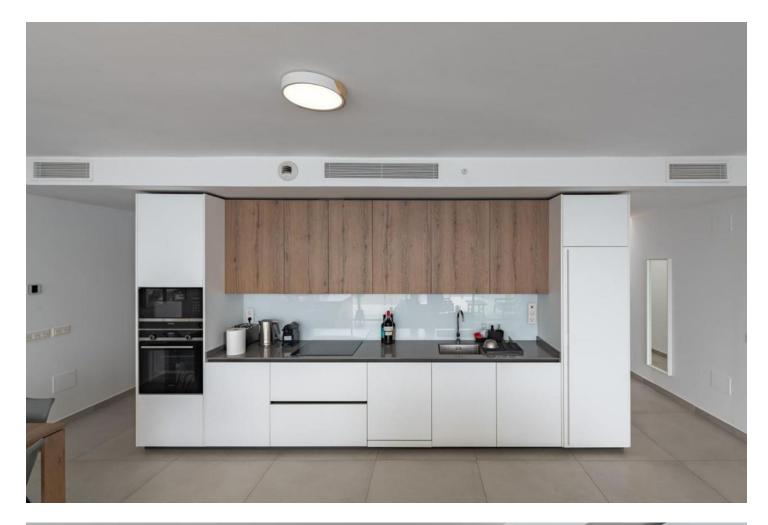

"Luxury Duplex Penthouse with Panoramic Sea Views in Benalmadena Discover the luxury living with this stunning duplex penthouse in Benalmadena, boasting unobstructed panoramic views of the Mediterranean Sea. This spacious 3-bedroom, 2-bathroom property offers an open-concept and bright living room, a fully equipped kitchen, and air-conditioned comfort throughout. Enjoy the convenience of a private entrance, ensuring added privacy. The complex features two outdoor pools, an indoor pool, a sauna, a spa, and a gym. Additionally, there is direct access to a supermarket for your everyday needs. Located beside the Buddhist Enlightenment Stupa, this home is designed to revive your senses with its serene surroundings. With 157 m<sup>2</sup> built and 215 m<sup>2</sup> usable space, this property includes a terrace, balcony, built-in wardrobes, storage room, and a garage space. Constructed in 2020, this second-hand property is in excellent condition and offers electric heating, an elevator, and accessibility for people with reduced mobility. Don't miss out on this unique opportunity to own a piece of paradise in Benalmadena."