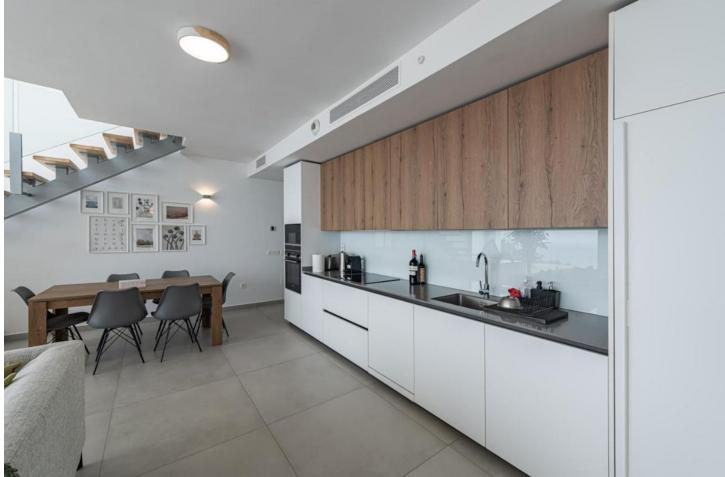

"Luxury Duplex Penthouse with Panoramic Sea Views in Benalmadena Discover the luxury living with this stunning duplex penthouse in Benalmadena, boasting unobstructed panoramic views of the Mediterranean Sea. This spacious 3-bedroom, 2-bathroom property offers an open-concept and bright living room, a fully equipped kitchen, and air-conditioned comfort throughout. Enjoy the convenience of a private entrance, ensuring added privacy. The complex features two outdoor pools, an indoor pool, a sauna, a spa, and a gym. Additionally, there is direct access to a supermarket for your everyday needs. Located beside the Buddhist Enlightenment Stupa, this home is designed to revive your senses with its serene surroundings. With 157 m<sup>2</sup> built and 215 m<sup>2</sup> usable space, this property includes a terrace, balcony, built-in wardrobes, storage room, and a garage space. Constructed in 2020, this second-hand property is in excellent condition and offers electric heating, an elevator, and accessibility for people with reduced mobility. Don't miss out on this unique opportunity to own a piece of paradise in Benalmadena."