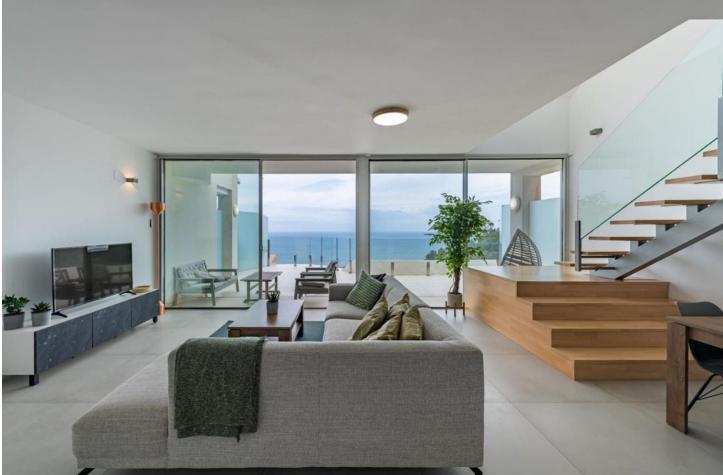

"Luxury Duplex Penthouse with Panoramic Sea Views in Benalmadena Discover the luxury living with this stunning duplex penthouse in Benalmadena, boasting unobstructed panoramic views of the Mediterranean Sea. This spacious 3-bedroom, 2-bathroom property offers an open-concept and bright living room, a fully equipped kitchen, and air-conditioned comfort throughout. Enjoy the convenience of a private entrance, ensuring added privacy. The complex features two outdoor pools, an indoor pool, a sauna, a spa, and a gym. Additionally, there is direct access to a supermarket for your everyday needs. Located beside the Buddhist Enlightenment Stupa, this home is designed to revive your senses with its serene surroundings. With 157 m<sup>2</sup> built and 215 m<sup>2</sup> usable space, this property includes a terrace, balcony, built-in wardrobes, storage room, and a garage space. Constructed in 2020, this second-hand property is in excellent condition and offers electric heating, an elevator, and accessibility for people with reduced mobility. Don't miss out on this unique opportunity to own a piece of paradise in Benalmadena."