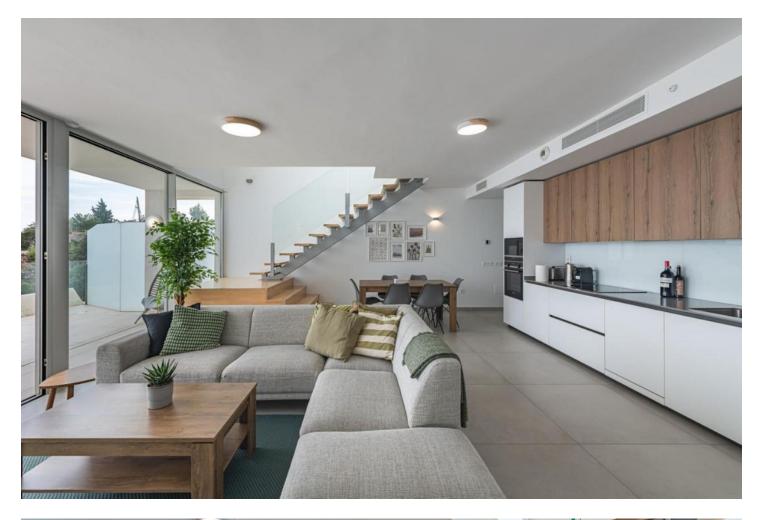

"Luxury Duplex Penthouse with Panoramic Sea Views in Benalmadena Discover the luxury living with this stunning duplex penthouse in Benalmadena, boasting unobstructed panoramic views of the Mediterranean Sea. This spacious 3-bedroom, 2-bathroom property offers an open-concept and bright living room, a fully equipped kitchen, and air-conditioned comfort throughout. Enjoy the convenience of a private entrance, ensuring added privacy. The complex features two outdoor pools, an indoor pool, a sauna, a spa, and a gym. Additionally, there is direct access to a supermarket for your everyday needs. Located beside the Buddhist Enlightenment Stupa, this home is designed to revive your senses with its serene surroundings. With 157 m<sup>2</sup> built and 215 m<sup>2</sup> usable space, this property includes a terrace, balcony, built-in wardrobes, storage room, and a garage space. Constructed in 2020, this second-hand property is in excellent condition and offers electric heating, an elevator, and accessibility for people with reduced mobility. Don't miss out on this unique opportunity to own a piece of paradise in Benalmadena."