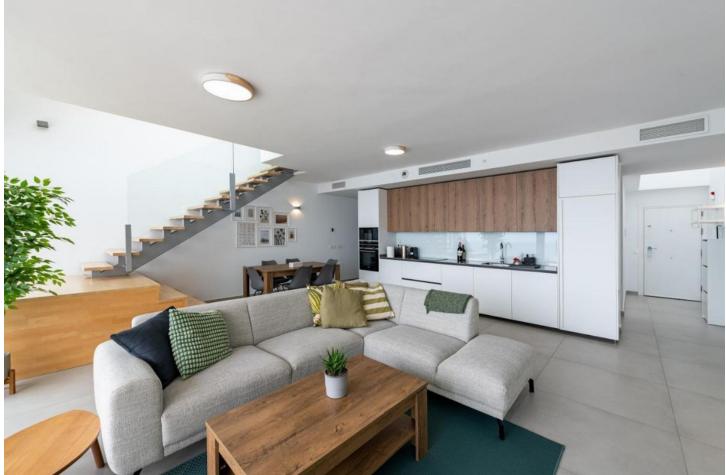

"Luxury Duplex Penthouse with Panoramic Sea Views in Benalmadena Discover the luxury living with this stunning duplex penthouse in Benalmadena, boasting unobstructed panoramic views of the Mediterranean Sea. This spacious 3-bedroom, 2-bathroom property offers an open-concept and bright living room, a fully equipped kitchen, and air-conditioned comfort throughout. Enjoy the convenience of a private entrance, ensuring added privacy. The complex features two outdoor pools, an indoor pool, a sauna, a spa, and a gym. Additionally, there is direct access to a supermarket for your everyday needs. Located beside the Buddhist Enlightenment Stupa, this home is designed to revive your senses with its serene surroundings. With 157 m<sup>2</sup> built and 215 m<sup>2</sup> usable space, this property includes a terrace, balcony, built-in wardrobes, storage room, and a garage space. Constructed in 2020, this second-hand property is in excellent condition and offers electric heating, an elevator, and accessibility for people with reduced mobility. Don't miss out on this unique opportunity to own a piece of paradise in Benalmadena."