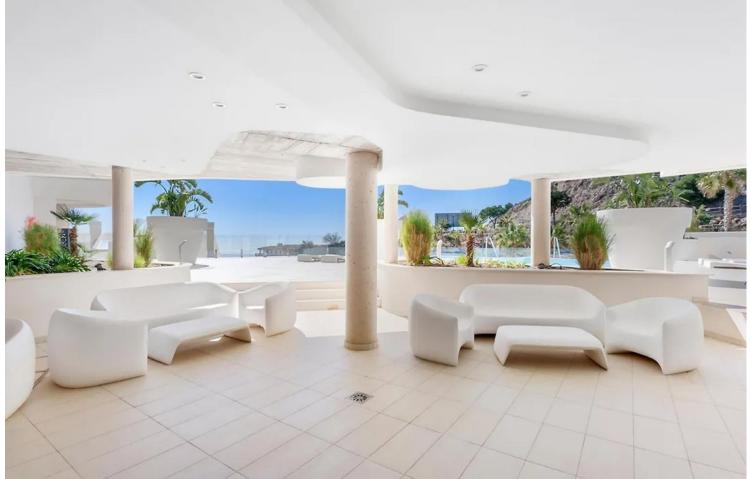

"Luxury Duplex Penthouse with Panoramic Sea Views in Benalmadena Discover the luxury living with this stunning duplex penthouse in Benalmadena, boasting unobstructed panoramic views of the Mediterranean Sea. This spacious 3-bedroom, 2-bathroom property offers an open-concept and bright living room, a fully equipped kitchen, and air-conditioned comfort throughout. Enjoy the convenience of a private entrance, ensuring added privacy. The complex features two outdoor pools, an indoor pool, a sauna, a spa, and a gym. Additionally, there is direct access to a supermarket for your everyday needs. Located beside the Buddhist Enlightenment Stupa, this home is designed to revive your senses with its serene surroundings. With 157 m<sup>2</sup> built and 215 m<sup>2</sup> usable space, this property includes a terrace, balcony, built-in wardrobes, storage room, and a garage space. Constructed in 2020, this second-hand property is in excellent condition and offers electric heating, an elevator, and accessibility for people with reduced mobility. Don't miss out on this unique opportunity to own a piece of paradise in Benalmadena."