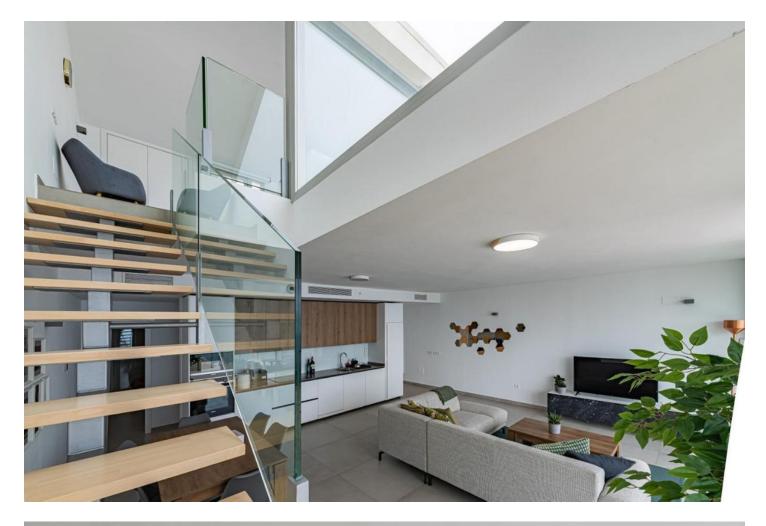

"Luxury Duplex Penthouse with Panoramic Sea Views in Benalmadena Discover the luxury living with this stunning duplex penthouse in Benalmadena, boasting unobstructed panoramic views of the Mediterranean Sea. This spacious 3-bedroom, 2-bathroom property offers an open-concept and bright living room, a fully equipped kitchen, and air-conditioned comfort throughout. Enjoy the convenience of a private entrance, ensuring added privacy. The complex features two outdoor pools, an indoor pool, a sauna, a spa, and a gym. Additionally, there is direct access to a supermarket for your everyday needs. Located beside the Buddhist Enlightenment Stupa, this home is designed to revive your senses with its serene surroundings. With 157 m<sup>2</sup> built and 215 m<sup>2</sup> usable space, this property includes a terrace, balcony, built-in wardrobes, storage room, and a garage space. Constructed in 2020, this second-hand property is in excellent condition and offers electric heating, an elevator, and accessibility for people with reduced mobility. Don't miss out on this unique opportunity to own a piece of paradise in Benalmadena."