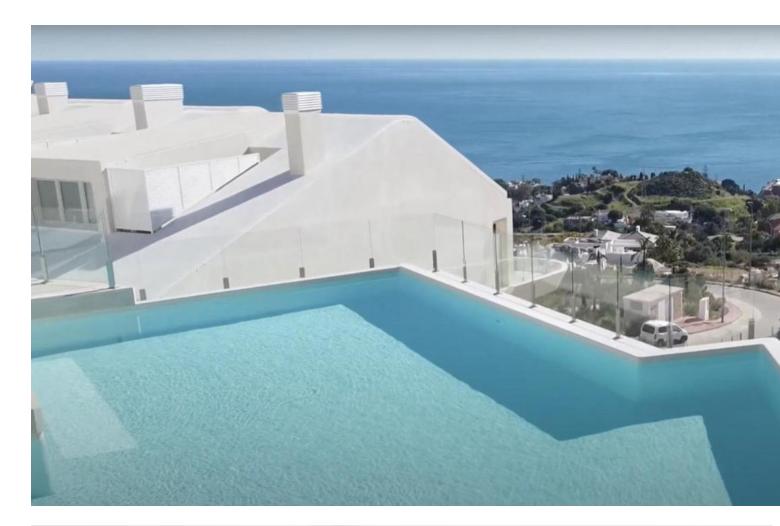

"Luxury Duplex Penthouse with Panoramic Sea Views in Benalmadena Discover the luxury living with this stunning duplex penthouse in Benalmadena, boasting unobstructed panoramic views of the Mediterranean Sea. This spacious 3-bedroom, 2-bathroom property offers an open-concept and bright living room, a fully equipped kitchen, and air-conditioned comfort throughout. Enjoy the convenience of a private entrance, ensuring added privacy. The complex features two outdoor pools, an indoor pool, a sauna, a spa, and a gym. Additionally, there is direct access to a supermarket for your everyday needs. Located beside the Buddhist Enlightenment Stupa, this home is designed to revive your senses with its serene surroundings. With 157 m<sup>2</sup> built and 215 m<sup>2</sup> usable space, this property includes a terrace, balcony, built-in wardrobes, storage room, and a garage space. Constructed in 2020, this second-hand property is in excellent condition and offers electric heating, an elevator, and accessibility for people with reduced mobility. Don't miss out on this unique opportunity to own a piece of paradise in Benalmadena."