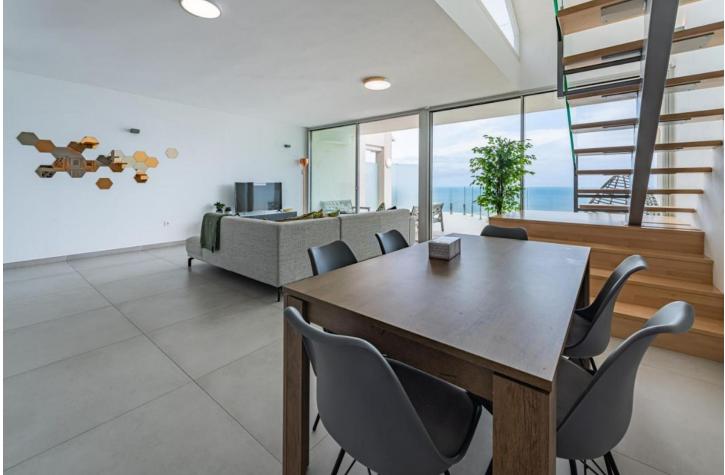

"Luxury Duplex Penthouse with Panoramic Sea Views in Benalmadena Discover the luxury living with this stunning duplex penthouse in Benalmadena, boasting unobstructed panoramic views of the Mediterranean Sea. This spacious 3-bedroom, 2-bathroom property offers an open-concept and bright living room, a fully equipped kitchen, and air-conditioned comfort throughout. Enjoy the convenience of a private entrance, ensuring added privacy. The complex features two outdoor pools, an indoor pool, a sauna, a spa, and a gym. Additionally, there is direct access to a supermarket for your everyday needs. Located beside the Buddhist Enlightenment Stupa, this home is designed to revive your senses with its serene surroundings. With 157 m<sup>2</sup> built and 215 m<sup>2</sup> usable space, this property includes a terrace, balcony, built-in wardrobes, storage room, and a garage space. Constructed in 2020, this second-hand property is in excellent condition and offers electric heating, an elevator, and accessibility for people with reduced mobility. Don't miss out on this unique opportunity to own a piece of paradise in Benalmadena."