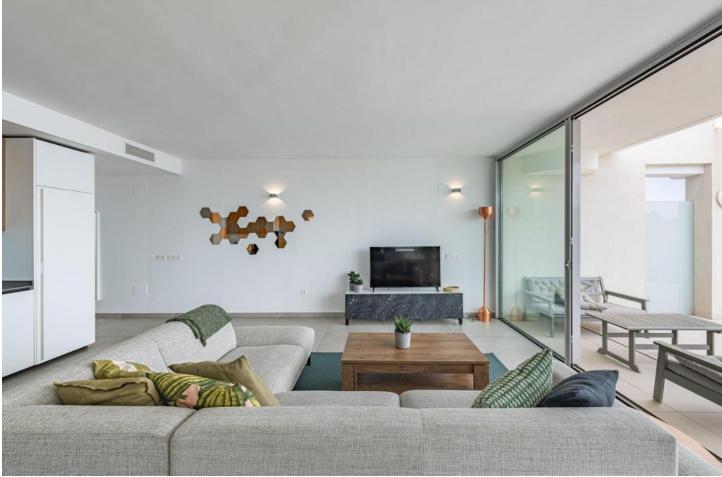

"Luxury Duplex Penthouse with Panoramic Sea Views in Benalmadena Discover the luxury living with this stunning duplex penthouse in Benalmadena, boasting unobstructed panoramic views of the Mediterranean Sea. This spacious 3-bedroom, 2-bathroom property offers an open-concept and bright living room, a fully equipped kitchen, and air-conditioned comfort throughout. Enjoy the convenience of a private entrance, ensuring added privacy. The complex features two outdoor pools, an indoor pool, a sauna, a spa, and a gym. Additionally, there is direct access to a supermarket for your everyday needs. Located beside the Buddhist Enlightenment Stupa, this home is designed to revive your senses with its serene surroundings. With 157 m<sup>2</sup> built and 215 m<sup>2</sup> usable space, this property includes a terrace, balcony, built-in wardrobes, storage room, and a garage space. Constructed in 2020, this second-hand property is in excellent condition and offers electric heating, an elevator, and accessibility for people with reduced mobility. Don't miss out on this unique opportunity to own a piece of paradise in Benalmadena."