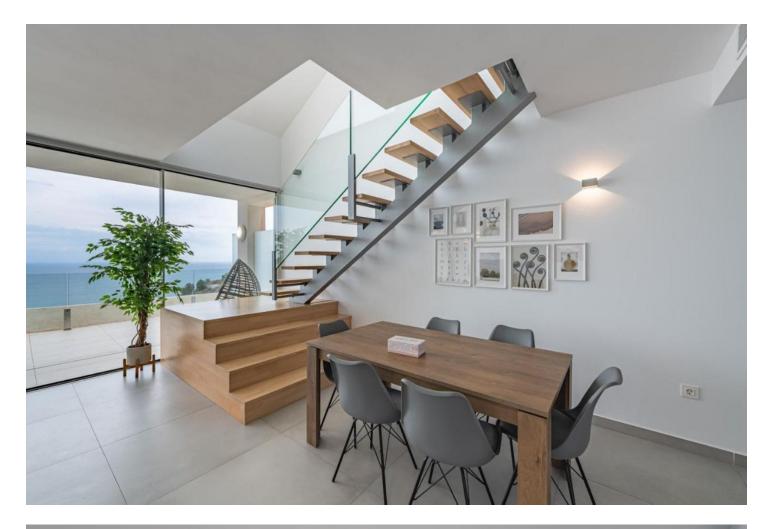

"Luxury Duplex Penthouse with Panoramic Sea Views in Benalmadena Discover the luxury living with this stunning duplex penthouse in Benalmadena, boasting unobstructed panoramic views of the Mediterranean Sea. This spacious 3-bedroom, 2-bathroom property offers an open-concept and bright living room, a fully equipped kitchen, and air-conditioned comfort throughout. Enjoy the convenience of a private entrance, ensuring added privacy. The complex features two outdoor pools, an indoor pool, a sauna, a spa, and a gym. Additionally, there is direct access to a supermarket for your everyday needs. Located beside the Buddhist Enlightenment Stupa, this home is designed to revive your senses with its serene surroundings. With 157 m<sup>2</sup> built and 215 m<sup>2</sup> usable space, this property includes a terrace, balcony, built-in wardrobes, storage room, and a garage space. Constructed in 2020, this second-hand property is in excellent condition and offers electric heating, an elevator, and accessibility for people with reduced mobility. Don't miss out on this unique opportunity to own a piece of paradise in Benalmadena."