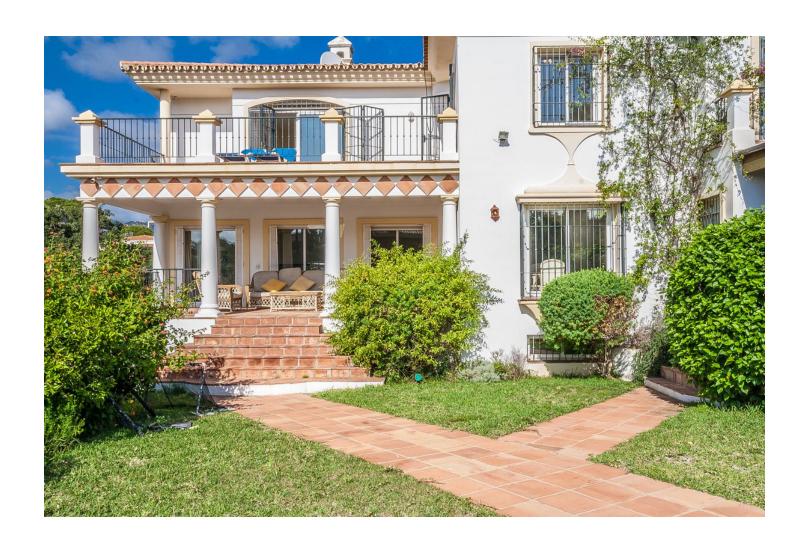

This impeccably maintained villa, constructed in 2004, presents an exquisite living experience with its five bedrooms and five bathrooms. The property spans three levels, providing abundant space for families or groups of friends. It includes a heated pool and a garage accommodating two to three vehicles. The villa boasts a private garden, ideal for outdoor entertainment and relaxation, complemented by access to a chic bar area. The ground floor features a welcoming lounge and dining area, a spacious, fully equipped kitchen, and a guest restroom, while the upper level houses three comfortable bedrooms.