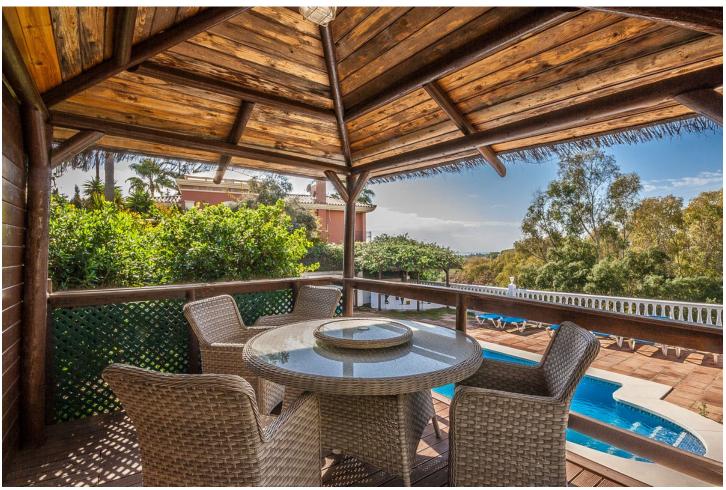

This impeccably maintained villa, constructed in 2004, presents an exquisite living experience with its five bedrooms and five bathrooms. The property spans three levels, providing abundant space for families or groups of friends. It includes a heated pool and a garage accommodating two to three vehicles. The villa boasts a private garden, ideal for outdoor entertainment and relaxation, complemented by access to a chic bar area. The ground floor features a welcoming lounge and dining area, a spacious, fully equipped kitchen, and a guest restroom, while the upper level houses three comfortable bedrooms.

| Orientation South West                     | <b>Condition</b> Good                                                                                                           | Pool Private Heated      | Climate Control  Air Conditioning  Fireplace |
|--------------------------------------------|---------------------------------------------------------------------------------------------------------------------------------|--------------------------|----------------------------------------------|
| Views Sea Country Garden                   | Features Covered Terrace Fitted Wardrobes Private Terrace Utility Room Ensuite Bathroom Marble Flooring Double Glazing Basement | Furniture Part Furnished | Kitchen Fully Fitted                         |
| Garden Private Landscaped Easy Maintenance | Security Entry Phone Alarm System Safe                                                                                          | Parking Underground      | <b>Utilities</b> Electricity                 |
| Category Investment                        |                                                                                                                                 |                          |                                              |