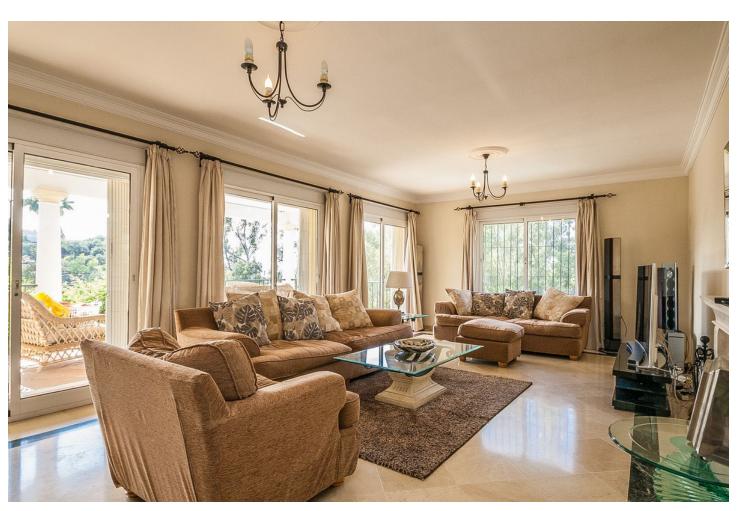

This impeccably maintained villa, constructed in 2004, presents an exquisite living experience with its five bedrooms and five bathrooms. The property spans three levels, providing abundant space for families or groups of friends. It includes a heated pool and a garage accommodating two to three vehicles. The villa boasts a private garden, ideal for outdoor entertainment and relaxation, complemented by access to a chic bar area. The ground floor features a welcoming lounge and dining area, a spacious, fully equipped kitchen, and a guest restroom, while the upper level houses three comfortable bedrooms.