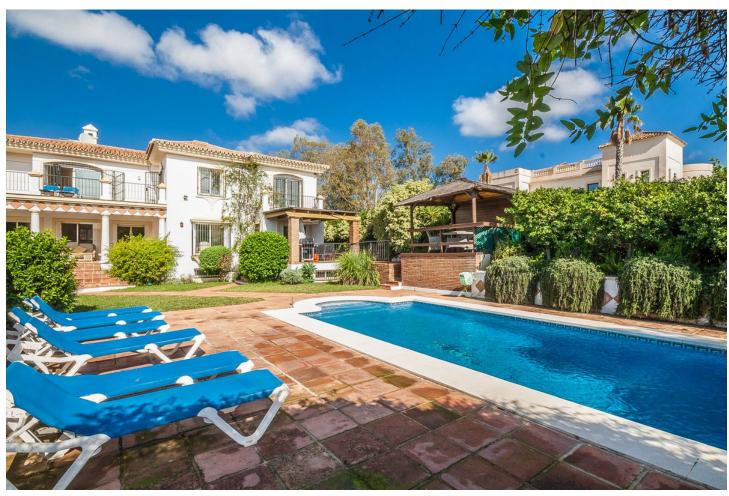

This impeccably maintained villa, constructed in 2004, presents an exquisite living experience with its five bedrooms and five bathrooms. The property spans three levels, providing abundant space for families or groups of friends. It includes a heated pool and a garage accommodating two to three vehicles. The villa boasts a private garden, ideal for outdoor entertainment and relaxation, complemented by access to a chic bar area. The ground floor features a welcoming lounge and dining area, a spacious, fully equipped kitchen, and a guest restroom, while the upper level houses three comfortable bedrooms.

| Orientation South West                     | <b>Condition</b> Good                                                                                                           | Pool Private Heated      | Climate Control  Air Conditioning  Fireplace |
|--------------------------------------------|---------------------------------------------------------------------------------------------------------------------------------|--------------------------|----------------------------------------------|
| Views Sea Country Garden                   | Features Covered Terrace Fitted Wardrobes Private Terrace Utility Room Ensuite Bathroom Marble Flooring Double Glazing Basement | Furniture Part Furnished | Kitchen Fully Fitted                         |
| Garden Private Landscaped Easy Maintenance | Security Entry Phone Alarm System Safe                                                                                          | Parking Underground      | <b>Utilities</b> Electricity                 |
| Category Investment                        |                                                                                                                                 |                          |                                              |