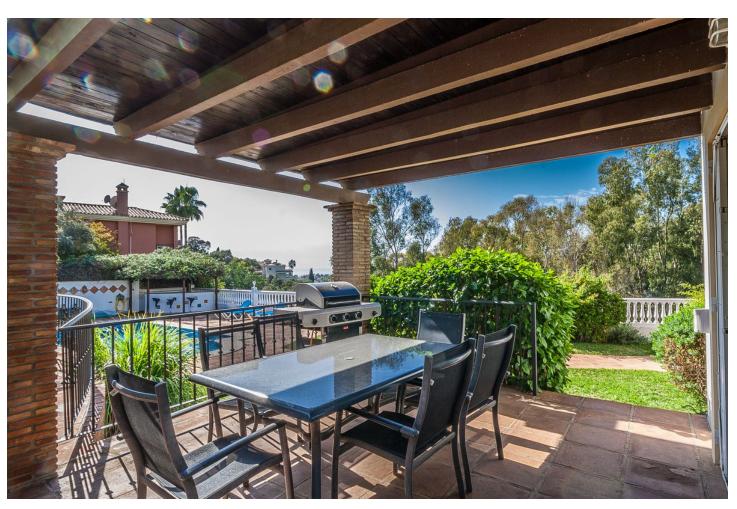

This impeccably maintained villa, constructed in 2004, presents an exquisite living experience with its five bedrooms and five bathrooms. The property spans three levels, providing abundant space for families or groups of friends. It includes a heated pool and a garage accommodating two to three vehicles. The villa boasts a private garden, ideal for outdoor entertainment and relaxation, complemented by access to a chic bar area. The ground floor features a welcoming lounge and dining area, a spacious, fully equipped kitchen, and a guest restroom, while the upper level houses three comfortable bedrooms.

| Orientation South West                     | <b>Condition</b> Good                                                                                                           | Pool Private Heated      | Climate Control  Air Conditioning  Fireplace |
|--------------------------------------------|---------------------------------------------------------------------------------------------------------------------------------|--------------------------|----------------------------------------------|
| Views Sea Country Garden                   | Features Covered Terrace Fitted Wardrobes Private Terrace Utility Room Ensuite Bathroom Marble Flooring Double Glazing Basement | Furniture Part Furnished | Kitchen Fully Fitted                         |
| Garden Private Landscaped Easy Maintenance | Security Entry Phone Alarm System Safe                                                                                          | Parking Underground      | <b>Utilities</b> Electricity                 |
| Category Investment                        |                                                                                                                                 |                          |                                              |