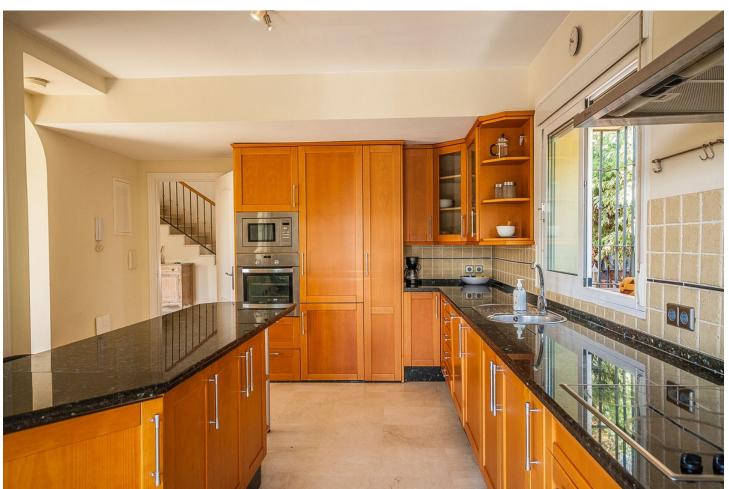

This impeccably maintained villa, constructed in 2004, presents an exquisite living experience with its five bedrooms and five bathrooms. The property spans three levels, providing abundant space for families or groups of friends. It includes a heated pool and a garage accommodating two to three vehicles. The villa boasts a private garden, ideal for outdoor entertainment and relaxation, complemented by access to a chic bar area. The ground floor features a welcoming lounge and dining area, a spacious, fully equipped kitchen, and a guest restroom, while the upper level houses three comfortable bedrooms.