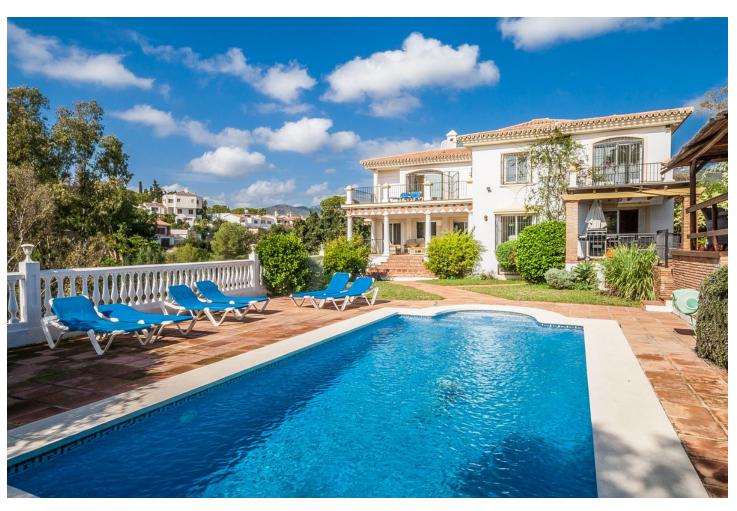

## Sales - House - Elviria 1.295.000€

www.mibgroup.es +34 662 58 96 58 info@mibgroup.es

Ref.-ID: MIBGR4879177 Elviria House

Resale

5

5

330 m2

935 m2

This impeccably maintained villa, constructed in 2004, presents an exquisite living experience with its five bedrooms and five bathrooms. The property spans three levels, providing abundant space for families or groups of friends. It includes a heated pool and a garage accommodating two to three vehicles. The villa boasts a private garden, ideal for outdoor entertainment and relaxation, complemented by access to a chic bar area. The ground floor features a welcoming lounge and dining area, a spacious, fully equipped kitchen, and a guest restroom, while the upper level houses three comfortable bedrooms.

| Orientation South West                     | <b>Condition</b> Good                                                                                                           | Pool Private Heated      | Climate Control  Air Conditioning  Fireplace |
|--------------------------------------------|---------------------------------------------------------------------------------------------------------------------------------|--------------------------|----------------------------------------------|
| Views Sea Country Garden                   | Features Covered Terrace Fitted Wardrobes Private Terrace Utility Room Ensuite Bathroom Marble Flooring Double Glazing Basement | Furniture Part Furnished | Kitchen Fully Fitted                         |
| Garden Private Landscaped Easy Maintenance | Security Entry Phone Alarm System Safe                                                                                          | Parking Underground      | <b>Utilities</b> Electricity                 |
| Category Investment                        |                                                                                                                                 |                          |                                              |