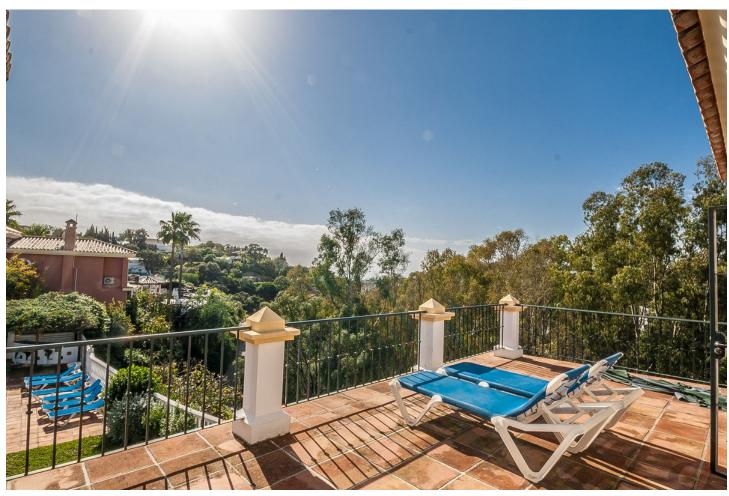

| Orientation South West                     | <b>Condition</b> Good                                                                                                           | Pool Private Heated      | Climate Control  Air Conditioning  Fireplace |
|--------------------------------------------|---------------------------------------------------------------------------------------------------------------------------------|--------------------------|----------------------------------------------|
| Views Sea Country Garden                   | Features Covered Terrace Fitted Wardrobes Private Terrace Utility Room Ensuite Bathroom Marble Flooring Double Glazing Basement | Furniture Part Furnished | Kitchen Fully Fitted                         |
| Garden Private Landscaped Easy Maintenance | Security Entry Phone Alarm System Safe                                                                                          | Parking Underground      | <b>Utilities</b> Electricity                 |
| Category Investment                        |                                                                                                                                 |                          |                                              |