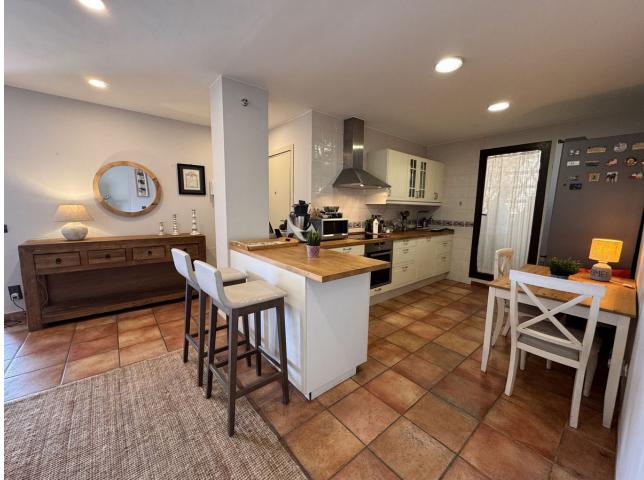

ws Features Air Conditioning Optional 🖌 Sea Covered Terrace 🗸 Mountain 🖌 Hot A/C 🗸 Lift 🗸 Golf Cold A/C Fitted Wardrobes Central Heating 🖌 Beach ✓ Near Transport 🗸 Port 💙 Private Terrace 🗸 Country 🖌 Solarium Panoramic Satellite TV ✔ WiFi 💙 Garden 🗸 Pool 🗸 Storage Room Courtyard 💙 Utility Room 🗸 Urban Access for people with 🗸 Forest reduced mobility 🗸 Street 🖌 Barbeque Double Glazing Courtesy Bus Near Mosque 💙 Near Church 🗸 Basement 🖌 Fiber Optic

Kitchen Y Fully Fitted

## Utilities

- Electricity ✔ Drinkable Water Telephone Gas

- Garden
- Communal
- 🗸 Private
- Landscaped Easy Maintenance

## Category

- Beachfront
- V Distressed
- 🗸 Golf
- Holiday Homes
- V Investment
- Luxury
- 🗸 Resale

## Security Gated Complex

 Entry Phone 💙 Alarm System Parking 🖌 Garage Covered Private











































USL BI