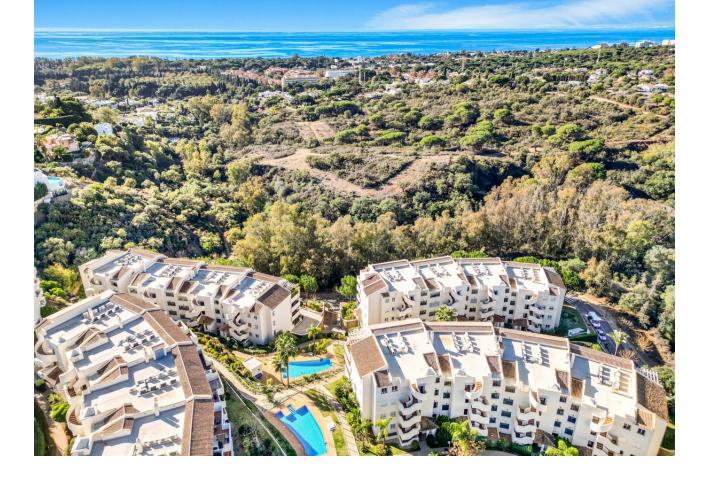

An exquisite 2-bedroom penthouse located in the exclusive Elviria located just 5-10 minutes from Marbella. This remarkable property showcases panoramic views of both the sea and mountains, delivering the best of Costa del Sol living. Finished to a high standard, the penthouse features beautiful marble flooring throughout, as well as marble accents in both bathrooms, adding an elegant touch. The spacious, fully equipped kitchen includes top-of-the-line appliances, ready to meet all your culinary needs. The property includes two bedrooms, two bathrooms, and an expansive terrace, offering plenty of space to relax while enjoying the stunning surroundings. Residents in this complex also benefit from two large communal pools, perfect for enjoying warm days in a peaceful setting. Additionally, the penthouse includes a private underground parking space for convenience and security. Situated in a sought-after area of Elviria, this penthouse is ideally located close to local amenities, renowned golf courses, and pristine beaches, making it an outstanding choice for those seeking a luxurious lifestyle in Málaga.