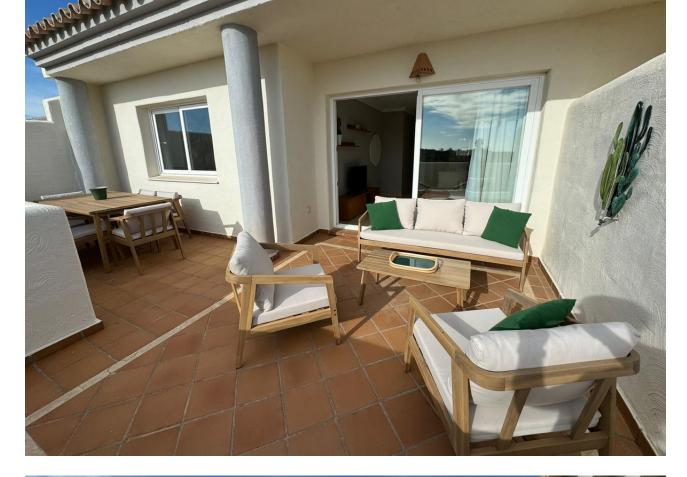

An exquisite 2-bedroom penthouse located in the exclusive Elviria located just 5-10 minutes from Marbella. This remarkable property showcases panoramic views of both the sea and mountains, delivering the best of Costa del Sol living. Finished to a high standard, the penthouse features beautiful marble flooring throughout, as well as marble accents in both bathrooms, adding an elegant touch. The spacious, fully equipped kitchen includes top-of-the-line appliances, ready to meet all your culinary needs. The property includes two bedrooms, two bathrooms, and an expansive terrace, offering plenty of space to relax while enjoying the stunning surroundings. Residents in this complex also benefit from two large communal pools, perfect for enjoying warm days in a peaceful setting. Additionally, the penthouse includes a private underground parking space for convenience and security. Situated in a sought-after area of Elviria, this penthouse is ideally located close to local amenities, renowned golf courses, and pristine beaches, making it an outstanding choice for those seeking a luxurious lifestyle in Málaga.