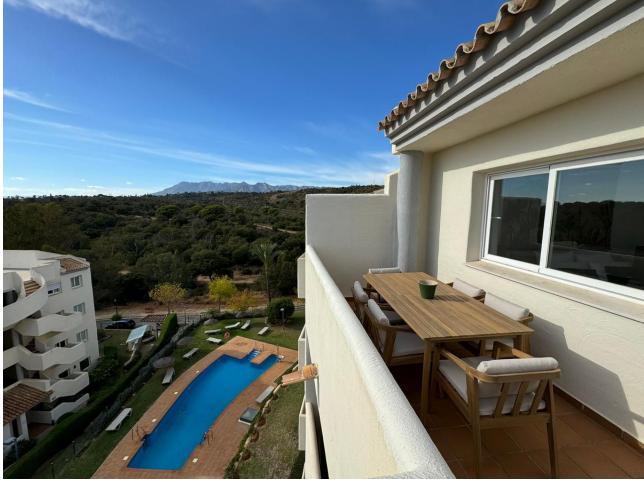

An exquisite 2-bedroom penthouse located in the exclusive Elviria located just 5-10 minutes from Marbella. This remarkable property showcases panoramic views of both the sea and mountains, delivering the best of Costa del Sol living. Finished to a high standard, the penthouse features beautiful marble flooring throughout, as well as marble accents in both bathrooms, adding an elegant touch. The spacious, fully equipped kitchen includes top-of-the-line appliances, ready to meet all your culinary needs. The property includes two bedrooms, two bathrooms, and an expansive terrace, offering plenty of space to relax while enjoying the stunning surroundings. Residents in this complex also benefit from two large communal pools, perfect for enjoying warm days in a peaceful setting. Additionally, the penthouse includes a private underground parking space for convenience and security. Situated in a sought-after area of Elviria, this penthouse is ideally located close to local amenities, renowned golf courses, and pristine beaches, making it an outstanding choice for those seeking a luxurious lifestyle in Málaga.