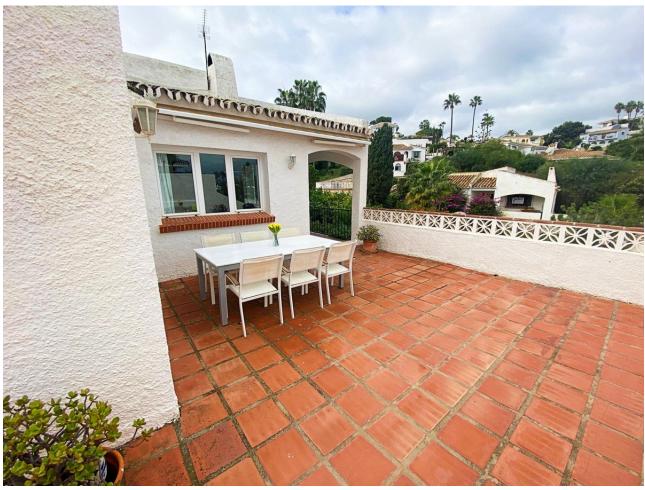

Beautiful villa located in the lovely Urbanisation of Cerros del Aguila, short distance to golf, padel, Miramar shopping center, beach, Fuengirola and the new park opening less than 1 km from the house. 25 km to Malaga Airport.. The villa is located on a quiet street in Cerros del Aguila with minimal traffic, the house is in 1 level and offers a fully fitted kitchen with a exit to the surrounding terraces and pool area, open bright combined dining/living room with a log burner and also a terrace door leading out to the terraces and pool area. 3 decent sized bedrooms with wardrobes, master bedroom with ensuite bathroom. 2 bathrooms in total, one with shower and one with bathtub. Hot and cold A/C in bedrooms and living room. Private swimming pool. Terraces surrounding the villa where you can find sun or shade, outdoor kitchen and shower. Rooftop terrace with loads of sun and a nice view of the mountains. The large plot is mature and offers various fruit trees. 2 garages and a fenced plot.. As for video of villa and plot