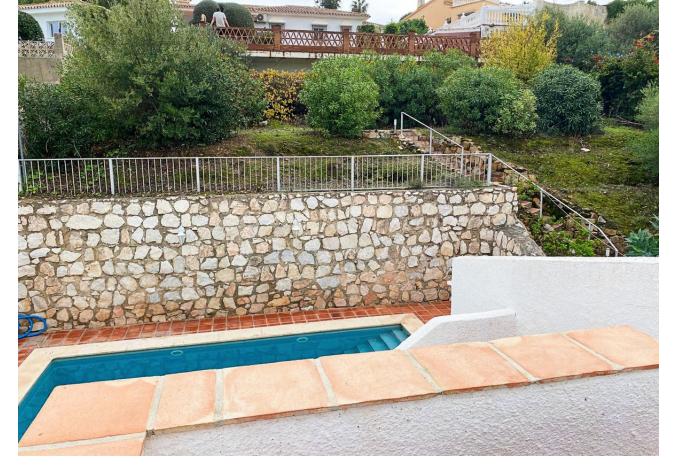

Beautiful villa located in the lovely Urbanisation of Cerros del Aguila, short distance to golf, padel, Miramar shopping center, beach, Fuengirola and the new park opening less than 1 km from the house. 25 km to Malaga Airport.. The villa is located on a quiet street in Cerros del Aguila with minimal traffic, the house is in 1 level and offers a fully fitted kitchen with a exit to the surrounding terraces and pool area, open bright combined dining/living room with a log burner and also a terrace door leading out to the terraces and pool area. 3 decent sized bedrooms with wardrobes, master bedroom with ensuite bathroom. 2 bathrooms in total, one with shower and one with bathtub. Hot and cold A/C in bedrooms and living room. Private swimming pool. Terraces surrounding the villa where you can find sun or shade, outdoor kitchen and shower. Rooftop terrace with loads of sun and a nice view of the mountains. The large plot is mature and offers various fruit trees. 2 garages and a fenced plot.. As for video of villa and plot