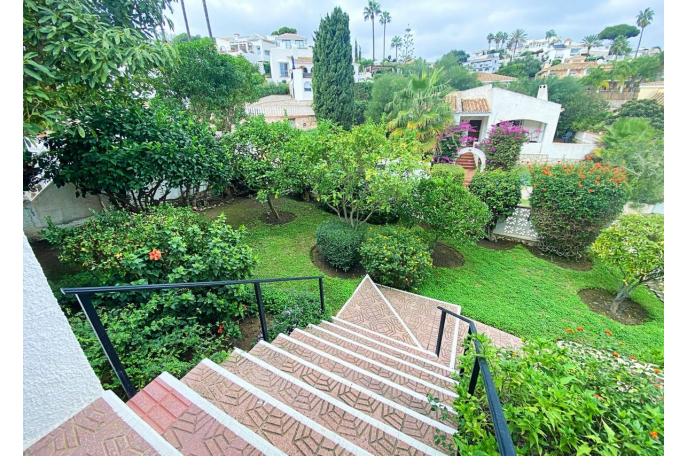

Beautiful villa located in the lovely Urbanisation of Cerros del Aguila, short distance to golf, padel, Miramar shopping center, beach, Fuengirola and the new park opening less than 1 km from the house. 25 km to Malaga Airport.. The villa is located on a quiet street in Cerros del Aguila with minimal traffic, the house is in 1 level and offers a fully fitted kitchen with a exit to the surrounding terraces and pool area, open bright combined dining/living room with a log burner and also a terrace door leading out to the terraces and pool area. 3 decent sized bedrooms with wardrobes, master bedroom with ensuite bathroom. 2 bathrooms in total, one with shower and one with bathtub. Hot and cold A/C in bedrooms and living room. Private swimming pool. Terraces surrounding the villa where you can find sun or shade, outdoor kitchen and shower. Rooftop terrace with loads of sun and a nice view of the mountains. The large plot is mature and offers various fruit trees. 2 garages and a fenced plot.. As for video of villa and plot