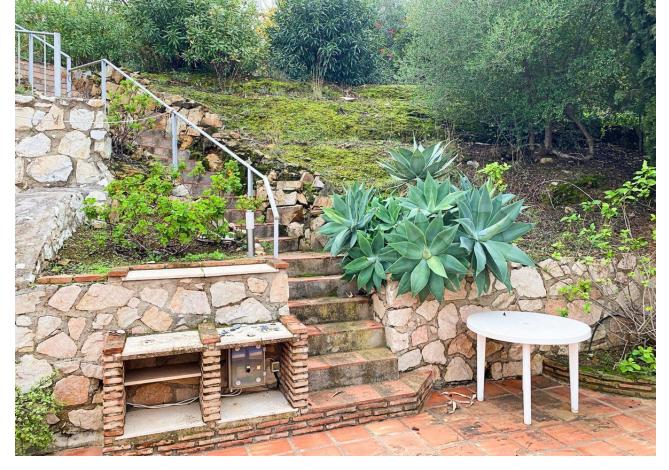

Beautiful villa located in the lovely Urbanisation of Cerros del Aguila, short distance to golf, padel, Miramar shopping center, beach, Fuengirola and the new park opening less than 1 km from the house. 25 km to Malaga Airport.. The villa is located on a quiet street in Cerros del Aguila with minimal traffic, the house is in 1 level and offers a fully fitted kitchen with a exit to the surrounding terraces and pool area, open bright combined dining/living room with a log burner and also a terrace door leading out to the terraces and pool area. 3 decent sized bedrooms with wardrobes, master bedroom with ensuite bathroom. 2 bathrooms in total, one with shower and one with bathtub. Hot and cold A/C in bedrooms and living room. Private swimming pool. Terraces surrounding the villa where you can find sun or shade, outdoor kitchen and shower. Rooftop terrace with loads of sun and a nice view of the mountains. The large plot is mature and offers various fruit trees. 2 garages and a fenced plot.. As for video of villa and plot