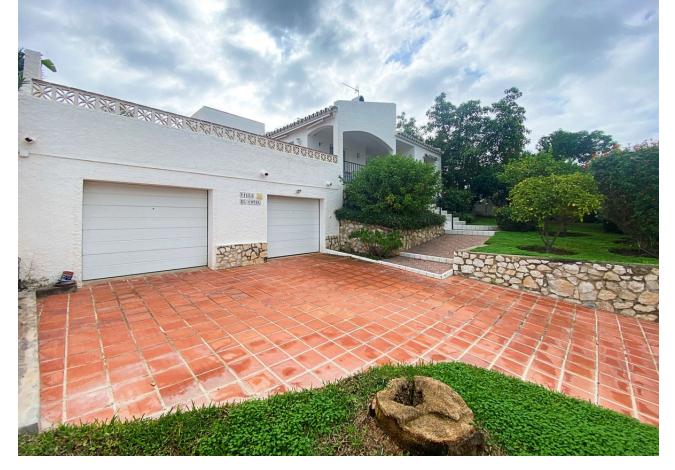

Beautiful villa located in the lovely Urbanisation of Cerros del Aguila, short distance to golf, padel, Miramar shopping center, beach, Fuengirola and the new park opening less than 1 km from the house. 25 km to Malaga Airport.. The villa is located on a quiet street in Cerros del Aguila with minimal traffic, the house is in 1 level and offers a fully fitted kitchen with a exit to the surrounding terraces and pool area, open bright combined dining/living room with a log burner and also a terrace door leading out to the terraces and pool area. 3 decent sized bedrooms with wardrobes, master bedroom with ensuite bathroom. 2 bathrooms in total, one with shower and one with bathtub. Hot and cold A/C in bedrooms and living room. Private swimming pool. Terraces surrounding the villa where you can find sun or shade, outdoor kitchen and shower. Rooftop terrace with loads of sun and a nice view of the mountains. The large plot is mature and offers various fruit trees. 2 garages and a fenced plot.. As for video of villa and plot