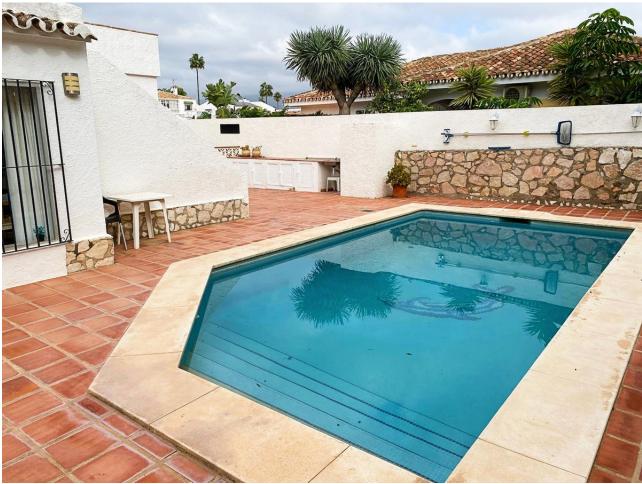

Beautiful villa located in the lovely Urbanisation of Cerros del Aguila, short distance to golf, padel, Miramar shopping center, beach, Fuengirola and the new park opening less than 1 km from the house. 25 km to Malaga Airport.. The villa is located on a quiet street in Cerros del Aguila with minimal traffic, the house is in 1 level and offers a fully fitted kitchen with a exit to the surrounding terraces and pool area, open bright combined dining/living room with a log burner and also a terrace door leading out to the terraces and pool area. 3 decent sized bedrooms with wardrobes, master bedroom with ensuite bathroom. 2 bathrooms in total, one with shower and one with bathtub. Hot and cold A/C in bedrooms and living room. Private swimming pool. Terraces surrounding the villa where you can find sun or shade, outdoor kitchen and shower. Rooftop terrace with loads of sun and a nice view of the mountains. The large plot is mature and offers various fruit trees. 2 garages and a fenced plot.. As for video of villa and plot