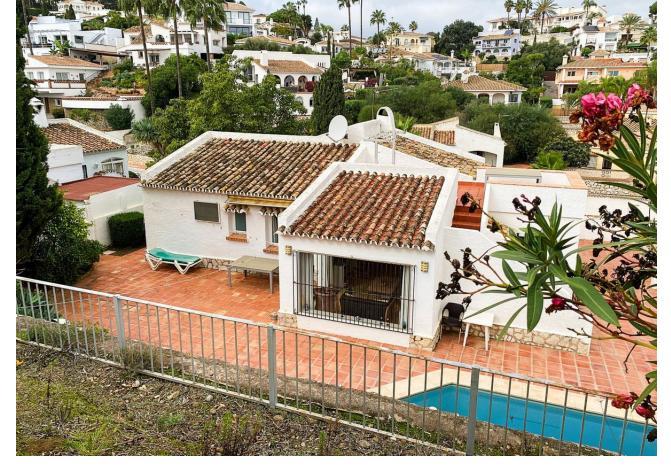

## Sales - House - Mijas 735.000€

www.mibgroup.es +34 662 58 96 58 info@mibgroup.es

Ref.-ID: MIBGR4879375 Mijas House

Resale

3

2

175 m<sup>2</sup>

870 m2

Beautiful villa located in the lovely Urbanisation of Cerros del Aguila, short distance to golf, padel, Miramar shopping center, beach, Fuengirola and the new park opening less than 1 km from the house. 25 km to Malaga Airport.. The villa is located on a quiet street in Cerros del Aguila with minimal traffic, the house is in 1 level and offers a fully fitted kitchen with a exit to the surrounding terraces and pool area, open bright combined dining/living room with a log burner and also a terrace door leading out to the terraces and pool area. 3 decent sized bedrooms with wardrobes, master bedroom with ensuite bathroom. 2 bathrooms in total, one with shower and one with bathtub. Hot and cold A/C in bedrooms and living room. Private swimming pool. Terraces surrounding the villa where you can find sun or shade, outdoor kitchen and shower. Rooftop terrace with loads of sun and a nice view of the mountains. The large plot is mature and offers various fruit trees. 2 garages and a fenced plot.. As for video of villa and plot