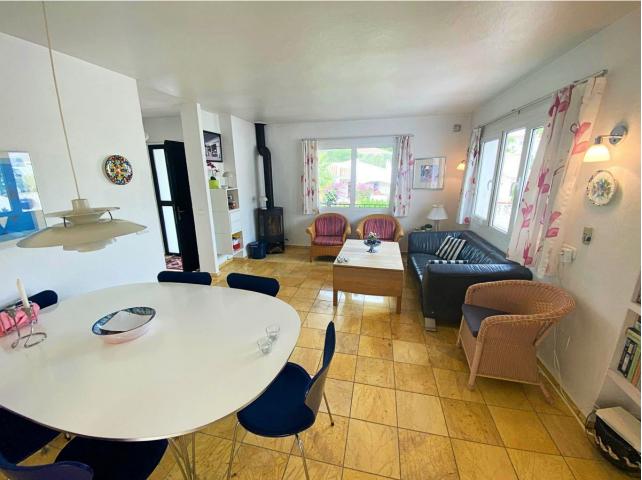

Beautiful villa located in the lovely Urbanisation of Cerros del Aguila, short distance to golf, padel, Miramar shopping center, beach, Fuengirola and the new park opening less than 1 km from the house. 25 km to Malaga Airport.. The villa is located on a quiet street in Cerros del Aguila with minimal traffic, the house is in 1 level and offers a fully fitted kitchen with a exit to the surrounding terraces and pool area, open bright combined dining/living room with a log burner and also a terrace door leading out to the terraces and pool area. 3 decent sized bedrooms with wardrobes, master bedroom with ensuite bathroom. 2 bathrooms in total, one with shower and one with bathtub. Hot and cold A/C in bedrooms and living room. Private swimming pool. Terraces surrounding the villa where you can find sun or shade, outdoor kitchen and shower. Rooftop terrace with loads of sun and a nice view of the mountains. The large plot is mature and offers various fruit trees. 2 garages and a fenced plot.. As for video of villa and plot