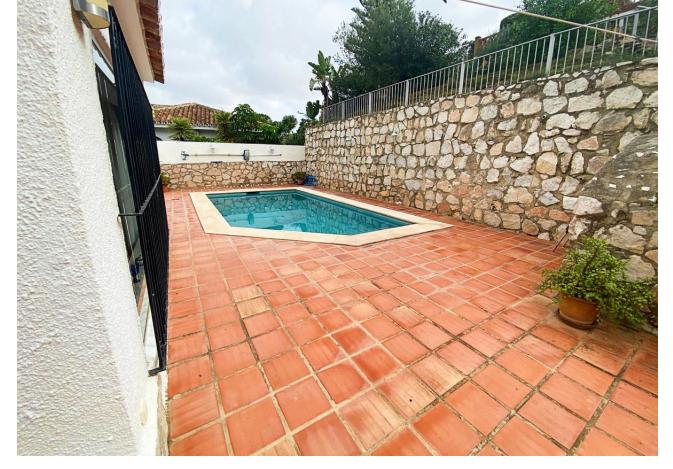

Beautiful villa located in the lovely Urbanisation of Cerros del Aguila, short distance to golf, padel, Miramar shopping center, beach, Fuengirola and the new park opening less than 1 km from the house. 25 km to Malaga Airport.. The villa is located on a quiet street in Cerros del Aguila with minimal traffic, the house is in 1 level and offers a fully fitted kitchen with a exit to the surrounding terraces and pool area, open bright combined dining/living room with a log burner and also a terrace door leading out to the terraces and pool area. 3 decent sized bedrooms with wardrobes, master bedroom with ensuite bathroom. 2 bathrooms in total, one with shower and one with bathtub. Hot and cold A/C in bedrooms and living room. Private swimming pool. Terraces surrounding the villa where you can find sun or shade, outdoor kitchen and shower. Rooftop terrace with loads of sun and a nice view of the mountains. The large plot is mature and offers various fruit trees. 2 garages and a fenced plot.. As for video of villa and plot