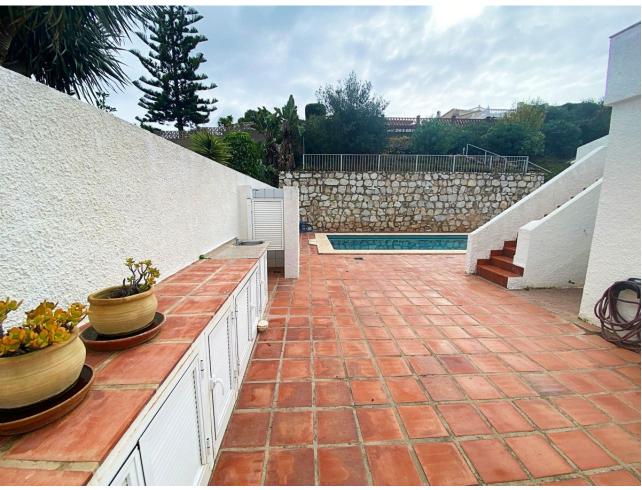

Beautiful villa located in the lovely Urbanisation of Cerros del Aguila, short distance to golf, padel, Miramar shopping center, beach, Fuengirola and the new park opening less than 1 km from the house. 25 km to Malaga Airport.. The villa is located on a quiet street in Cerros del Aguila with minimal traffic, the house is in 1 level and offers a fully fitted kitchen with a exit to the surrounding terraces and pool area, open bright combined dining/living room with a log burner and also a terrace door leading out to the terraces and pool area. 3 decent sized bedrooms with wardrobes, master bedroom with ensuite bathroom. 2 bathrooms in total, one with shower and one with bathtub. Hot and cold A/C in bedrooms and living room. Private swimming pool. Terraces surrounding the villa where you can find sun or shade, outdoor kitchen and shower. Rooftop terrace with loads of sun and a nice view of the mountains. The large plot is mature and offers various fruit trees. 2 garages and a fenced plot.. As for video of villa and plot