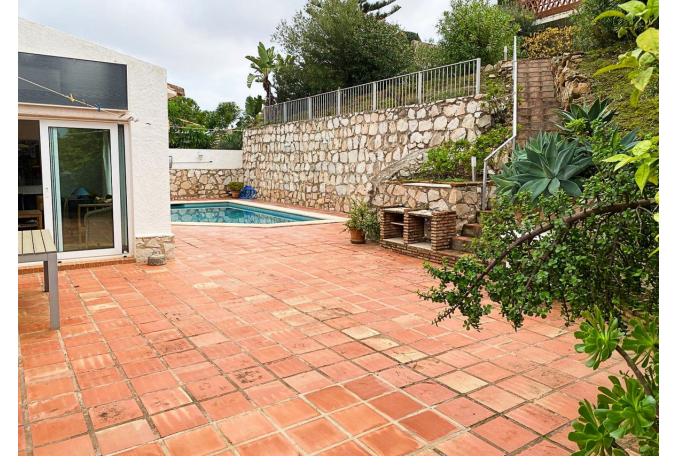

Beautiful villa located in the lovely Urbanisation of Cerros del Aguila, short distance to golf, padel, Miramar shopping center, beach, Fuengirola and the new park opening less than 1 km from the house. 25 km to Malaga Airport.. The villa is located on a quiet street in Cerros del Aguila with minimal traffic, the house is in 1 level and offers a fully fitted kitchen with a exit to the surrounding terraces and pool area, open bright combined dining/living room with a log burner and also a terrace door leading out to the terraces and pool area. 3 decent sized bedrooms with wardrobes, master bedroom with ensuite bathroom. 2 bathrooms in total, one with shower and one with bathtub. Hot and cold A/C in bedrooms and living room. Private swimming pool. Terraces surrounding the villa where you can find sun or shade, outdoor kitchen and shower. Rooftop terrace with loads of sun and a nice view of the mountains. The large plot is mature and offers various fruit trees. 2 garages and a fenced plot.. As for video of villa and plot