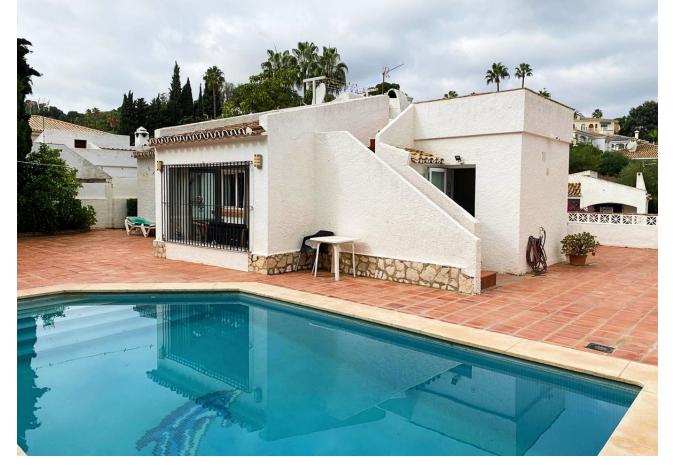

Beautiful villa located in the lovely Urbanisation of Cerros del Aguila, short distance to golf, padel, Miramar shopping center, beach, Fuengirola and the new park opening less than 1 km from the house. 25 km to Malaga Airport.. The villa is located on a quiet street in Cerros del Aguila with minimal traffic, the house is in 1 level and offers a fully fitted kitchen with a exit to the surrounding terraces and pool area, open bright combined dining/living room with a log burner and also a terrace door leading out to the terraces and pool area. 3 decent sized bedrooms with wardrobes, master bedroom with ensuite bathroom. 2 bathrooms in total, one with shower and one with bathtub. Hot and cold A/C in bedrooms and living room. Private swimming pool. Terraces surrounding the villa where you can find sun or shade, outdoor kitchen and shower. Rooftop terrace with loads of sun and a nice view of the mountains. The large plot is mature and offers various fruit trees. 2 garages and a fenced plot.. As for video of villa and plot