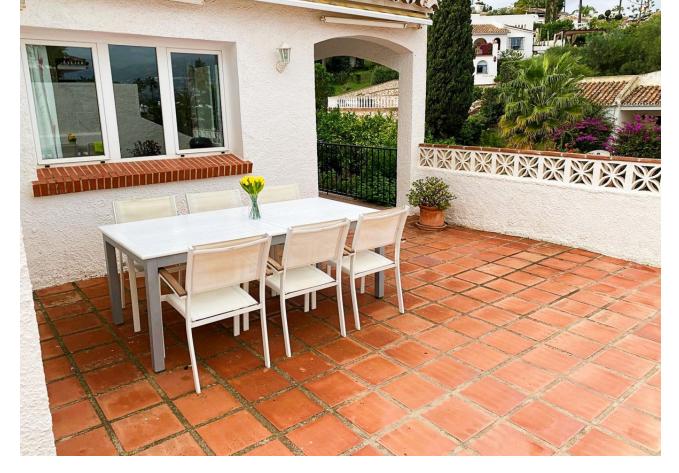

Beautiful villa located in the lovely Urbanisation of Cerros del Aguila, short distance to golf, padel, Miramar shopping center, beach, Fuengirola and the new park opening less than 1 km from the house. 25 km to Malaga Airport.. The villa is located on a quiet street in Cerros del Aguila with minimal traffic, the house is in 1 level and offers a fully fitted kitchen with a exit to the surrounding terraces and pool area, open bright combined dining/living room with a log burner and also a terrace door leading out to the terraces and pool area. 3 decent sized bedrooms with wardrobes, master bedroom with ensuite bathroom. 2 bathrooms in total, one with shower and one with bathtub. Hot and cold A/C in bedrooms and living room. Private swimming pool. Terraces surrounding the villa where you can find sun or shade, outdoor kitchen and shower. Rooftop terrace with loads of sun and a nice view of the mountains. The large plot is mature and offers various fruit trees. 2 garages and a fenced plot.. As for video of villa and plot