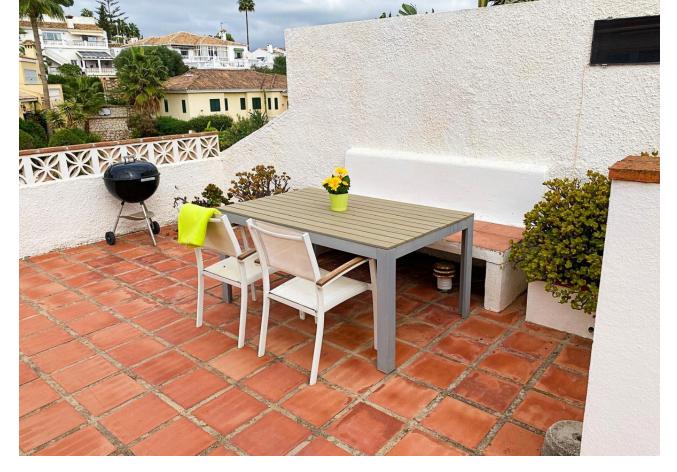

Beautiful villa located in the lovely Urbanisation of Cerros del Aguila, short distance to golf, padel, Miramar shopping center, beach, Fuengirola and the new park opening less than 1 km from the house. 25 km to Malaga Airport.. The villa is located on a quiet street in Cerros del Aguila with minimal traffic, the house is in 1 level and offers a fully fitted kitchen with a exit to the surrounding terraces and pool area, open bright combined dining/living room with a log burner and also a terrace door leading out to the terraces and pool area. 3 decent sized bedrooms with wardrobes, master bedroom with ensuite bathroom. 2 bathrooms in total, one with shower and one with bathtub. Hot and cold A/C in bedrooms and living room. Private swimming pool. Terraces surrounding the villa where you can find sun or shade, outdoor kitchen and shower. Rooftop terrace with loads of sun and a nice view of the mountains. The large plot is mature and offers various fruit trees. 2 garages and a fenced plot.. As for video of villa and plot