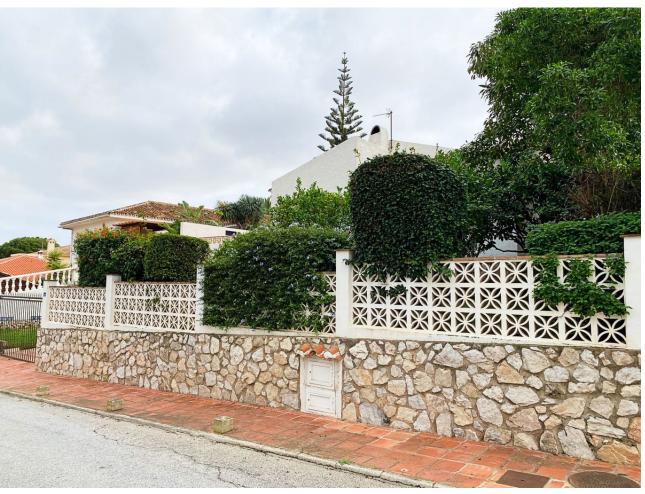

Beautiful villa located in the lovely Urbanisation of Cerros del Aguila, short distance to golf, padel, Miramar shopping center, beach, Fuengirola and the new park opening less than 1 km from the house. 25 km to Malaga Airport.. The villa is located on a quiet street in Cerros del Aguila with minimal traffic, the house is in 1 level and offers a fully fitted kitchen with a exit to the surrounding terraces and pool area, open bright combined dining/living room with a log burner and also a terrace door leading out to the terraces and pool area. 3 decent sized bedrooms with wardrobes, master bedroom with ensuite bathroom. 2 bathrooms in total, one with shower and one with bathtub. Hot and cold A/C in bedrooms and living room. Private swimming pool. Terraces surrounding the villa where you can find sun or shade, outdoor kitchen and shower. Rooftop terrace with loads of sun and a nice view of the mountains. The large plot is mature and offers various fruit trees. 2 garages and a fenced plot.. As for video of villa and plot