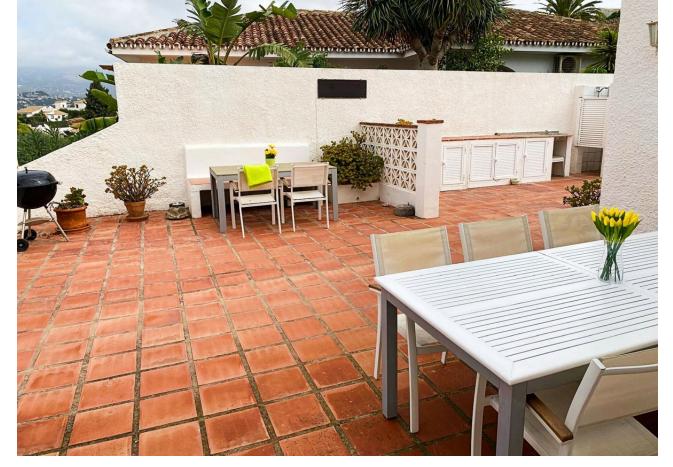

Beautiful villa located in the lovely Urbanisation of Cerros del Aguila, short distance to golf, padel, Miramar shopping center, beach, Fuengirola and the new park opening less than 1 km from the house. 25 km to Malaga Airport.. The villa is located on a quiet street in Cerros del Aguila with minimal traffic, the house is in 1 level and offers a fully fitted kitchen with a exit to the surrounding terraces and pool area, open bright combined dining/living room with a log burner and also a terrace door leading out to the terraces and pool area. 3 decent sized bedrooms with wardrobes, master bedroom with ensuite bathroom. 2 bathrooms in total, one with shower and one with bathtub. Hot and cold A/C in bedrooms and living room. Private swimming pool. Terraces surrounding the villa where you can find sun or shade, outdoor kitchen and shower. Rooftop terrace with loads of sun and a nice view of the mountains. The large plot is mature and offers various fruit trees. 2 garages and a fenced plot.. As for video of villa and plot