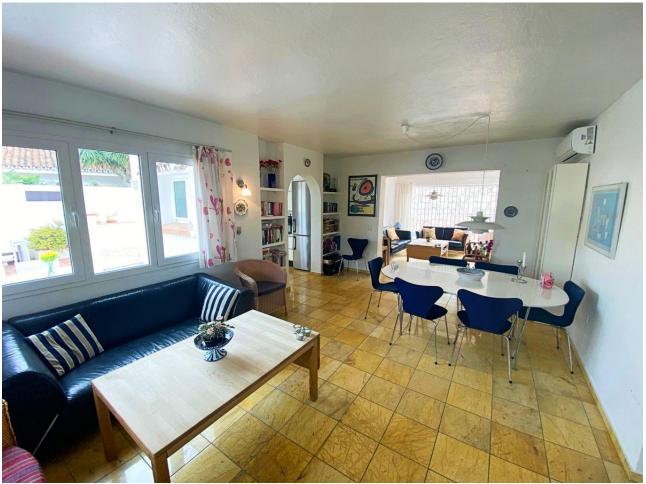

Beautiful villa located in the lovely Urbanisation of Cerros del Aguila, short distance to golf, padel, Miramar shopping center, beach, Fuengirola and the new park opening less than 1 km from the house. 25 km to Malaga Airport.. The villa is located on a quiet street in Cerros del Aguila with minimal traffic, the house is in 1 level and offers a fully fitted kitchen with a exit to the surrounding terraces and pool area, open bright combined dining/living room with a log burner and also a terrace door leading out to the terraces and pool area. 3 decent sized bedrooms with wardrobes, master bedroom with ensuite bathroom. 2 bathrooms in total, one with shower and one with bathtub. Hot and cold A/C in bedrooms and living room. Private swimming pool. Terraces surrounding the villa where you can find sun or shade, outdoor kitchen and shower. Rooftop terrace with loads of sun and a nice view of the mountains. The large plot is mature and offers various fruit trees. 2 garages and a fenced plot.. As for video of villa and plot