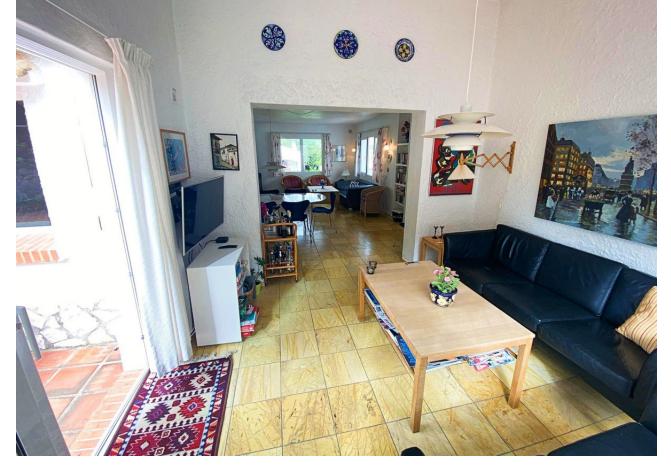

Beautiful villa located in the lovely Urbanisation of Cerros del Aguila, short distance to golf, padel, Miramar shopping center, beach, Fuengirola and the new park opening less than 1 km from the house. 25 km to Malaga Airport.. The villa is located on a quiet street in Cerros del Aguila with minimal traffic, the house is in 1 level and offers a fully fitted kitchen with a exit to the surrounding terraces and pool area, open bright combined dining/living room with a log burner and also a terrace door leading out to the terraces and pool area. 3 decent sized bedrooms with wardrobes, master bedroom with ensuite bathroom. 2 bathrooms in total, one with shower and one with bathtub. Hot and cold A/C in bedrooms and living room. Private swimming pool. Terraces surrounding the villa where you can find sun or shade, outdoor kitchen and shower. Rooftop terrace with loads of sun and a nice view of the mountains. The large plot is mature and offers various fruit trees. 2 garages and a fenced plot.. As for video of villa and plot