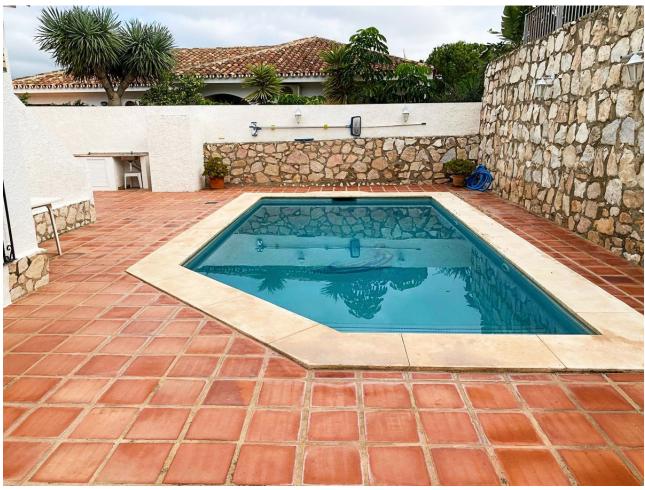

Beautiful villa located in the lovely Urbanisation of Cerros del Aguila, short distance to golf, padel, Miramar shopping center, beach, Fuengirola and the new park opening less than 1 km from the house. 25 km to Malaga Airport.. The villa is located on a quiet street in Cerros del Aguila with minimal traffic, the house is in 1 level and offers a fully fitted kitchen with a exit to the surrounding terraces and pool area, open bright combined dining/living room with a log burner and also a terrace door leading out to the terraces and pool area. 3 decent sized bedrooms with wardrobes, master bedroom with ensuite bathroom. 2 bathrooms in total, one with shower and one with bathtub. Hot and cold A/C in bedrooms and living room. Private swimming pool. Terraces surrounding the villa where you can find sun or shade, outdoor kitchen and shower. Rooftop terrace with loads of sun and a nice view of the mountains. The large plot is mature and offers various fruit trees. 2 garages and a fenced plot.. As for video of villa and plot