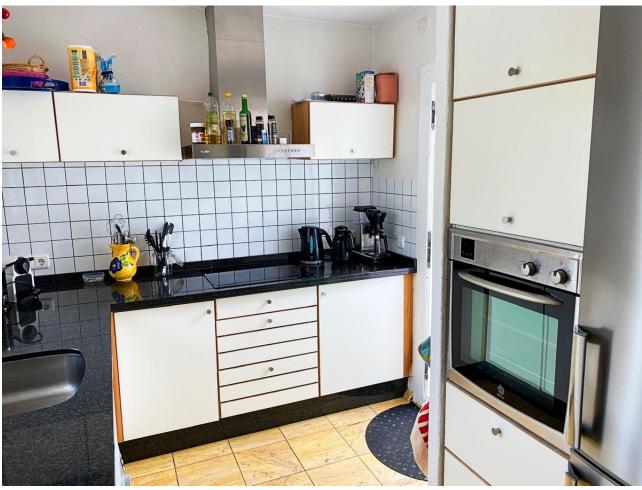

Beautiful villa located in the lovely Urbanisation of Cerros del Aguila, short distance to golf, padel, Miramar shopping center, beach, Fuengirola and the new park opening less than 1 km from the house. 25 km to Malaga Airport.. The villa is located on a quiet street in Cerros del Aguila with minimal traffic, the house is in 1 level and offers a fully fitted kitchen with a exit to the surrounding terraces and pool area, open bright combined dining/living room with a log burner and also a terrace door leading out to the terraces and pool area. 3 decent sized bedrooms with wardrobes, master bedroom with ensuite bathroom. 2 bathrooms in total, one with shower and one with bathtub. Hot and cold A/C in bedrooms and living room. Private swimming pool. Terraces surrounding the villa where you can find sun or shade, outdoor kitchen and shower. Rooftop terrace with loads of sun and a nice view of the mountains. The large plot is mature and offers various fruit trees. 2 garages and a fenced plot.. As for video of villa and plot