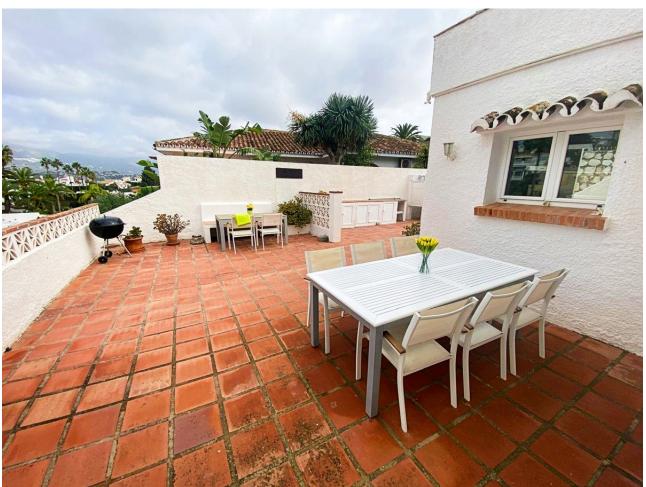

Beautiful villa located in the lovely Urbanisation of Cerros del Aguila, short distance to golf, padel, Miramar shopping center, beach, Fuengirola and the new park opening less than 1 km from the house. 25 km to Malaga Airport.. The villa is located on a quiet street in Cerros del Aguila with minimal traffic, the house is in 1 level and offers a fully fitted kitchen with a exit to the surrounding terraces and pool area, open bright combined dining/living room with a log burner and also a terrace door leading out to the terraces and pool area. 3 decent sized bedrooms with wardrobes, master bedroom with ensuite bathroom. 2 bathrooms in total, one with shower and one with bathtub. Hot and cold A/C in bedrooms and living room. Private swimming pool. Terraces surrounding the villa where you can find sun or shade, outdoor kitchen and shower. Rooftop terrace with loads of sun and a nice view of the mountains. The large plot is mature and offers various fruit trees. 2 garages and a fenced plot.. As for video of villa and plot