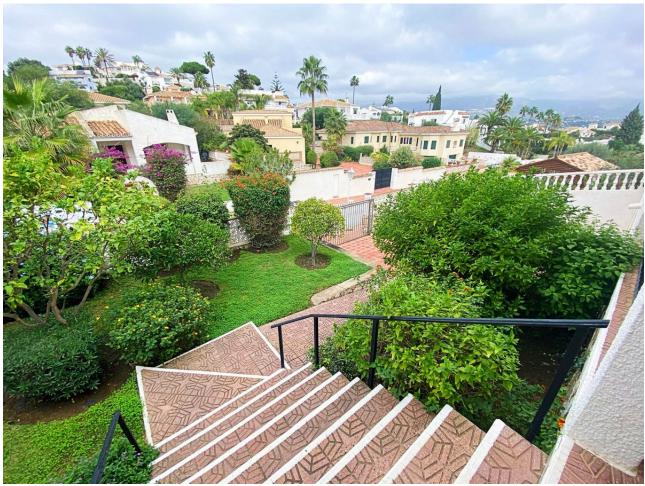

Beautiful villa located in the lovely Urbanisation of Cerros del Aguila, short distance to golf, padel, Miramar shopping center, beach, Fuengirola and the new park opening less than 1 km from the house. 25 km to Malaga Airport.. The villa is located on a quiet street in Cerros del Aguila with minimal traffic, the house is in 1 level and offers a fully fitted kitchen with a exit to the surrounding terraces and pool area, open bright combined dining/living room with a log burner and also a terrace door leading out to the terraces and pool area. 3 decent sized bedrooms with wardrobes, master bedroom with ensuite bathroom. 2 bathrooms in total, one with shower and one with bathtub. Hot and cold A/C in bedrooms and living room. Private swimming pool. Terraces surrounding the villa where you can find sun or shade, outdoor kitchen and shower. Rooftop terrace with loads of sun and a nice view of the mountains. The large plot is mature and offers various fruit trees. 2 garages and a fenced plot.. As for video of villa and plot