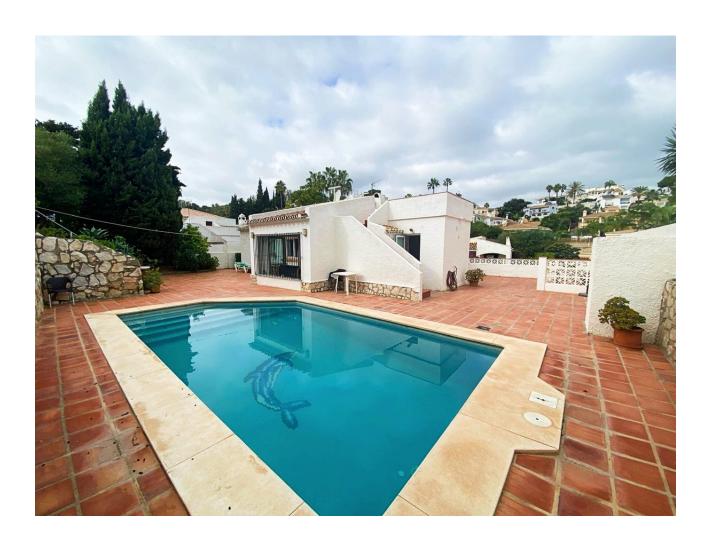

Beautiful villa located in the lovely Urbanisation of Cerros del Aguila, short distance to golf, padel, Miramar shopping center, beach, Fuengirola and the new park opening less than 1 km from the house. 25 km to Malaga Airport.. The villa is located on a quiet street in Cerros del Aguila with minimal traffic, the house is in 1 level and offers a fully fitted kitchen with a exit to the surrounding terraces and pool area, open bright combined dining/living room with a log burner and also a terrace door leading out to the terraces and pool area. 3 decent sized bedrooms with wardrobes, master bedroom with ensuite bathroom. 2 bathrooms in total, one with shower and one with bathtub. Hot and cold A/C in bedrooms and living room. Private swimming pool. Terraces surrounding the villa where you can find sun or shade, outdoor kitchen and shower. Rooftop terrace with loads of sun and a nice view of the mountains. The large plot is mature and offers various fruit trees. 2 garages and a fenced plot.. As for video of villa and plot