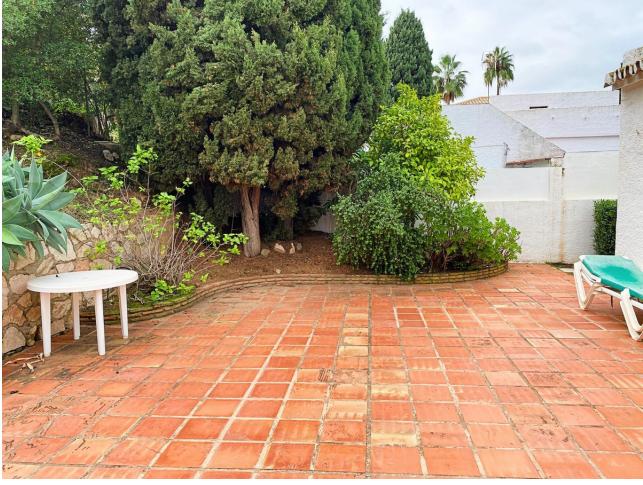

Beautiful villa located in the lovely Urbanisation of Cerros del Aguila, short distance to golf, padel, Miramar shopping center, beach, Fuengirola and the new park opening less than 1 km from the house. 25 km to Malaga Airport.. The villa is located on a quiet street in Cerros del Aguila with minimal traffic, the house is in 1 level and offers a fully fitted kitchen with a exit to the surrounding terraces and pool area, open bright combined dining/living room with a log burner and also a terrace door leading out to the terraces and pool area. 3 decent sized bedrooms with wardrobes, master bedroom with ensuite bathroom. 2 bathrooms in total, one with shower and one with bathtub. Hot and cold A/C in bedrooms and living room. Private swimming pool. Terraces surrounding the villa where you can find sun or shade, outdoor kitchen and shower. Rooftop terrace with loads of sun and a nice view of the mountains. The large plot is mature and offers various fruit trees. 2 garages and a fenced plot.. As for video of villa and plot