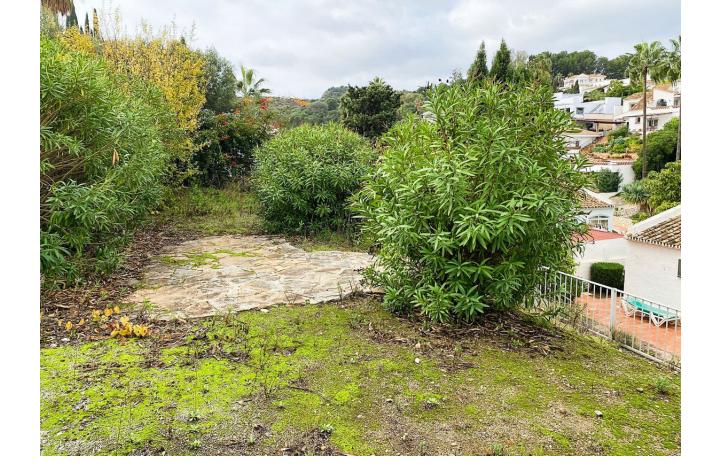

Beautiful villa located in the lovely Urbanisation of Cerros del Aguila, short distance to golf, padel, Miramar shopping center, beach, Fuengirola and the new park opening less than 1 km from the house. 25 km to Malaga Airport.. The villa is located on a quiet street in Cerros del Aguila with minimal traffic, the house is in 1 level and offers a fully fitted kitchen with a exit to the surrounding terraces and pool area, open bright combined dining/living room with a log burner and also a terrace door leading out to the terraces and pool area. 3 decent sized bedrooms with wardrobes, master bedroom with ensuite bathroom. 2 bathrooms in total, one with shower and one with bathtub. Hot and cold A/C in bedrooms and living room. Private swimming pool. Terraces surrounding the villa where you can find sun or shade, outdoor kitchen and shower. Rooftop terrace with loads of sun and a nice view of the mountains. The large plot is mature and offers various fruit trees. 2 garages and a fenced plot.. As for video of villa and plot