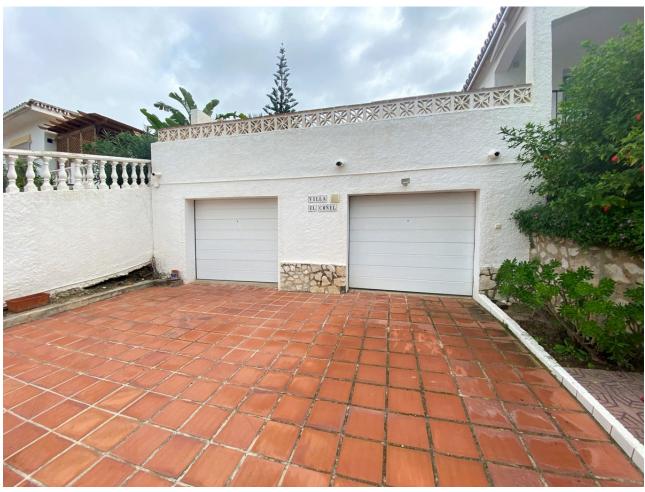

Beautiful villa located in the lovely Urbanisation of Cerros del Aguila, short distance to golf, padel, Miramar shopping center, beach, Fuengirola and the new park opening less than 1 km from the house. 25 km to Malaga Airport.. The villa is located on a quiet street in Cerros del Aguila with minimal traffic, the house is in 1 level and offers a fully fitted kitchen with a exit to the surrounding terraces and pool area, open bright combined dining/living room with a log burner and also a terrace door leading out to the terraces and pool area. 3 decent sized bedrooms with wardrobes, master bedroom with ensuite bathroom. 2 bathrooms in total, one with shower and one with bathtub. Hot and cold A/C in bedrooms and living room. Private swimming pool. Terraces surrounding the villa where you can find sun or shade, outdoor kitchen and shower. Rooftop terrace with loads of sun and a nice view of the mountains. The large plot is mature and offers various fruit trees. 2 garages and a fenced plot.. As for video of villa and plot