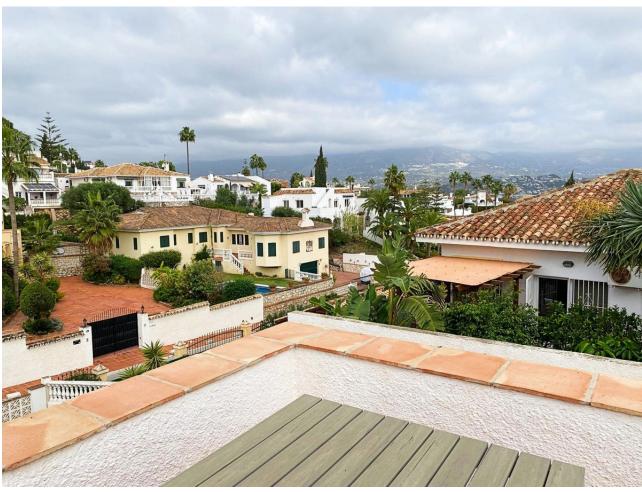

Beautiful villa located in the lovely Urbanisation of Cerros del Aguila, short distance to golf, padel, Miramar shopping center, beach, Fuengirola and the new park opening less than 1 km from the house. 25 km to Malaga Airport.. The villa is located on a quiet street in Cerros del Aguila with minimal traffic, the house is in 1 level and offers a fully fitted kitchen with a exit to the surrounding terraces and pool area, open bright combined dining/living room with a log burner and also a terrace door leading out to the terraces and pool area. 3 decent sized bedrooms with wardrobes, master bedroom with ensuite bathroom. 2 bathrooms in total, one with shower and one with bathtub. Hot and cold A/C in bedrooms and living room. Private swimming pool. Terraces surrounding the villa where you can find sun or shade, outdoor kitchen and shower. Rooftop terrace with loads of sun and a nice view of the mountains. The large plot is mature and offers various fruit trees. 2 garages and a fenced plot.. As for video of villa and plot