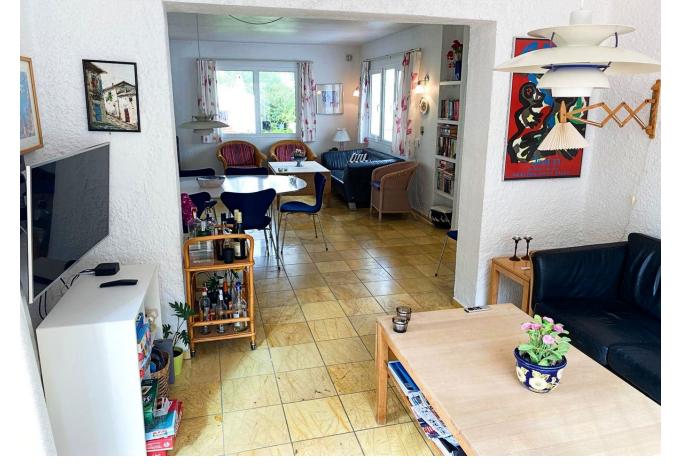

Beautiful villa located in the lovely Urbanisation of Cerros del Aguila, short distance to golf, padel, Miramar shopping center, beach, Fuengirola and the new park opening less than 1 km from the house. 25 km to Malaga Airport.. The villa is located on a quiet street in Cerros del Aguila with minimal traffic, the house is in 1 level and offers a fully fitted kitchen with a exit to the surrounding terraces and pool area, open bright combined dining/living room with a log burner and also a terrace door leading out to the terraces and pool area. 3 decent sized bedrooms with wardrobes, master bedroom with ensuite bathroom. 2 bathrooms in total, one with shower and one with bathtub. Hot and cold A/C in bedrooms and living room. Private swimming pool. Terraces surrounding the villa where you can find sun or shade, outdoor kitchen and shower. Rooftop terrace with loads of sun and a nice view of the mountains. The large plot is mature and offers various fruit trees. 2 garages and a fenced plot.. As for video of villa and plot