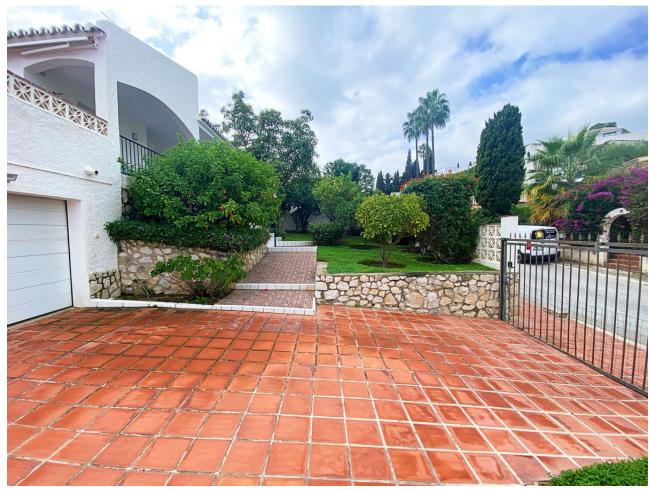

Beautiful villa located in the lovely Urbanisation of Cerros del Aguila, short distance to golf, padel, Miramar shopping center, beach, Fuengirola and the new park opening less than 1 km from the house. 25 km to Malaga Airport.. The villa is located on a quiet street in Cerros del Aguila with minimal traffic, the house is in 1 level and offers a fully fitted kitchen with a exit to the surrounding terraces and pool area, open bright combined dining/living room with a log burner and also a terrace door leading out to the terraces and pool area. 3 decent sized bedrooms with wardrobes, master bedroom with ensuite bathroom. 2 bathrooms in total, one with shower and one with bathtub. Hot and cold A/C in bedrooms and living room. Private swimming pool. Terraces surrounding the villa where you can find sun or shade, outdoor kitchen and shower. Rooftop terrace with loads of sun and a nice view of the mountains. The large plot is mature and offers various fruit trees. 2 garages and a fenced plot.. As for video of villa and plot