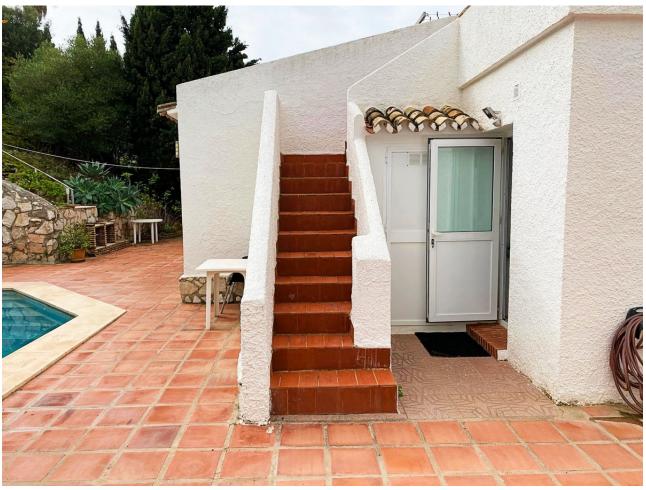

Beautiful villa located in the lovely Urbanisation of Cerros del Aguila, short distance to golf, padel, Miramar shopping center, beach, Fuengirola and the new park opening less than 1 km from the house. 25 km to Malaga Airport.. The villa is located on a quiet street in Cerros del Aguila with minimal traffic, the house is in 1 level and offers a fully fitted kitchen with a exit to the surrounding terraces and pool area, open bright combined dining/living room with a log burner and also a terrace door leading out to the terraces and pool area. 3 decent sized bedrooms with wardrobes, master bedroom with ensuite bathroom. 2 bathrooms in total, one with shower and one with bathtub. Hot and cold A/C in bedrooms and living room. Private swimming pool. Terraces surrounding the villa where you can find sun or shade, outdoor kitchen and shower. Rooftop terrace with loads of sun and a nice view of the mountains. The large plot is mature and offers various fruit trees. 2 garages and a fenced plot.. As for video of villa and plot