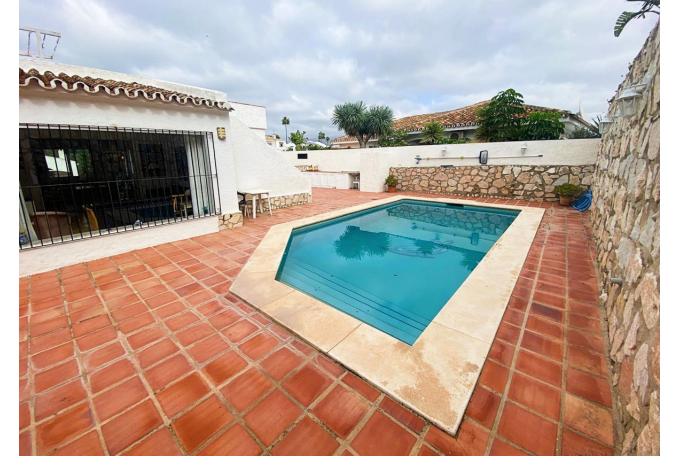

Beautiful villa located in the lovely Urbanisation of Cerros del Aguila, short distance to golf, padel, Miramar shopping center, beach, Fuengirola and the new park opening less than 1 km from the house. 25 km to Malaga Airport.. The villa is located on a quiet street in Cerros del Aguila with minimal traffic, the house is in 1 level and offers a fully fitted kitchen with a exit to the surrounding terraces and pool area, open bright combined dining/living room with a log burner and also a terrace door leading out to the terraces and pool area. 3 decent sized bedrooms with wardrobes, master bedroom with ensuite bathroom. 2 bathrooms in total, one with shower and one with bathtub. Hot and cold A/C in bedrooms and living room. Private swimming pool. Terraces surrounding the villa where you can find sun or shade, outdoor kitchen and shower. Rooftop terrace with loads of sun and a nice view of the mountains. The large plot is mature and offers various fruit trees. 2 garages and a fenced plot.. As for video of villa and plot