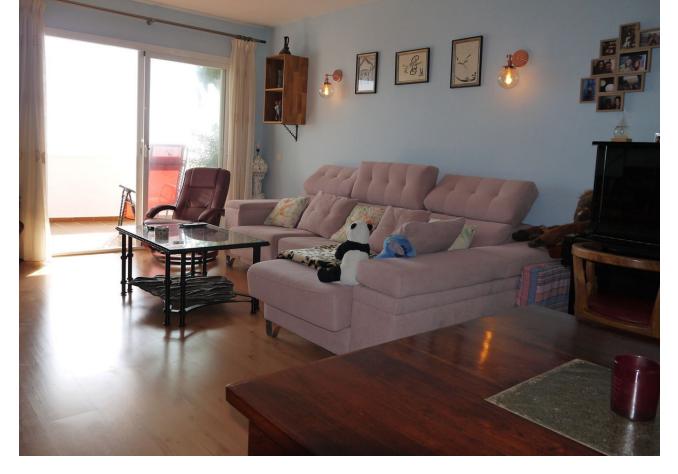

A stunning 2 bedroom, 2 bathroom property with panoramic views in Sitio de Calahonda. The property consists of a fully fitted kitchen, double glazing, a spacious living room with fireplace, the master bedroom has access to the terrace of the property, a large built in wardrobe and an en-suite bathroom with bathtub. Throughout the property there is beautiful laminate wood flooring and lots of natural light. The sea views can be seen throughout the property. The community has a large outdoor parking, several surveillance cameras and two community pools and a lot of green areas with exotic plants. This jewel is worth a visit!

Setting Urbanisation Climate Control Fireplace Orientation South Views Sea Panoramic

Kitchen Y Fully Fitted Garden ✓ Communal Condition Excellent Features Fitted Wardrobes Near Transport Private Terrace Satellite TV WiFi Utility Room Ensuite Bathroom Wood Flooring Double Glazing Parking Street Communal Pool
Communal
Furniture