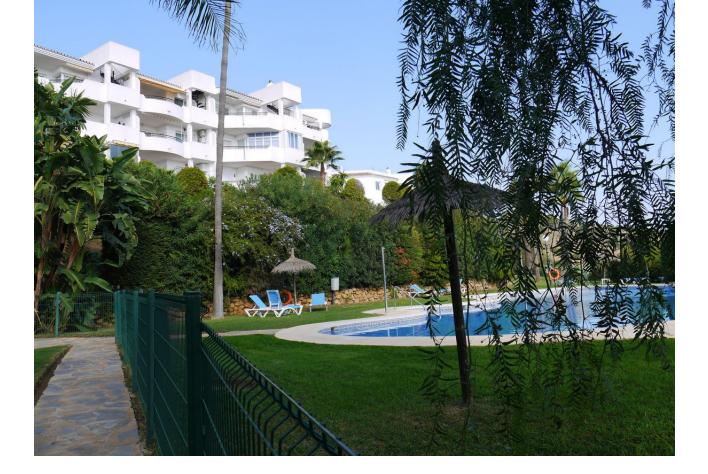

A stunning 2 bedroom, 2 bathroom property with panoramic views in Sitio de Calahonda. The property consists of a fully fitted kitchen, double glazing, a spacious living room with fireplace, the master bedroom has access to the terrace of the property, a large built in wardrobe and an en-suite bathroom with bathtub. Throughout the property there is beautiful laminate wood flooring and lots of natural light. The sea views can be seen throughout the property. The community has a large outdoor parking, several surveillance cameras and two community pools and a lot of green areas with exotic plants. This jewel is worth a visit!