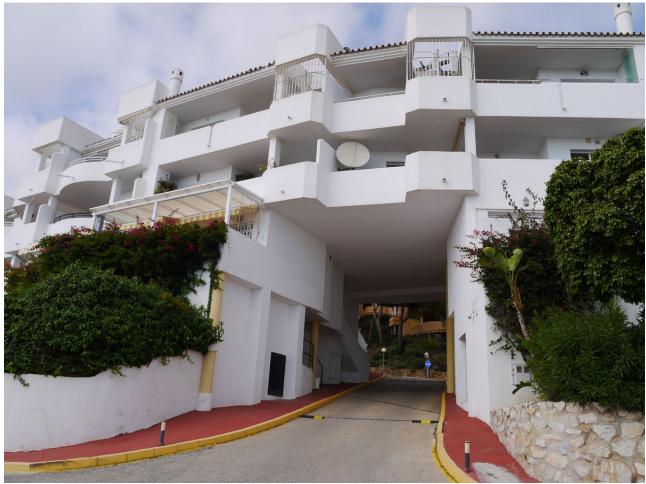

A stunning 2 bedroom, 2 bathroom property with panoramic views in Sitio de Calahonda. The property consists of a fully fitted kitchen, double glazing, a spacious living room with fireplace, the master bedroom has access to the terrace of the property, a large built in wardrobe and an en-suite bathroom with bathtub. Throughout the property there is beautiful laminate wood flooring and lots of natural light. The sea views can be seen throughout the property. The community has a large outdoor parking, several surveillance cameras and two community pools and a lot of green areas with exotic plants. This jewel is worth a visit!

Setting Urbanisation Climate Control Fireplace Orientation South Views Sea Panoramic

Kitchen Y Fully Fitted Garden ✓ Communal Condition Excellent Features Fitted Wardrobes Near Transport Private Terrace Satellite TV WiFi Utility Room Ensuite Bathroom Wood Flooring Double Glazing Parking Street Communal Pool
Communal
Furniture