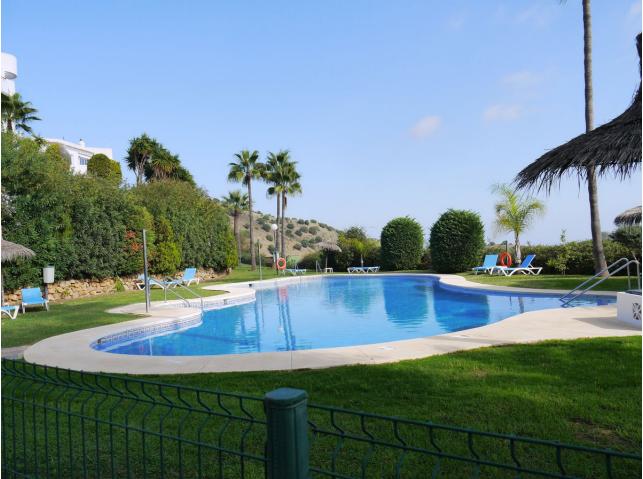

A stunning 2 bedroom, 2 bathroom property with panoramic views in Sitio de Calahonda. The property consists of a fully fitted kitchen, double glazing, a spacious living room with fireplace, the master bedroom has access to the terrace of the property, a large built in wardrobe and an en-suite bathroom with bathtub. Throughout the property there is beautiful laminate wood flooring and lots of natural light. The sea views can be seen throughout the property. The community has a large outdoor parking, several surveillance cameras and two community pools and a lot of green areas with exotic plants. This jewel is worth a visit!

Setting Urbanisation Climate Control Fireplace Orientation South Views Sea Panoramic

Kitchen Y Fully Fitted Garden ✓ Communal Condition Excellent Features Fitted Wardrobes Near Transport Private Terrace Satellite TV WiFi Utility Room Ensuite Bathroom Wood Flooring Double Glazing Parking Street Communal Pool
Communal
Furniture