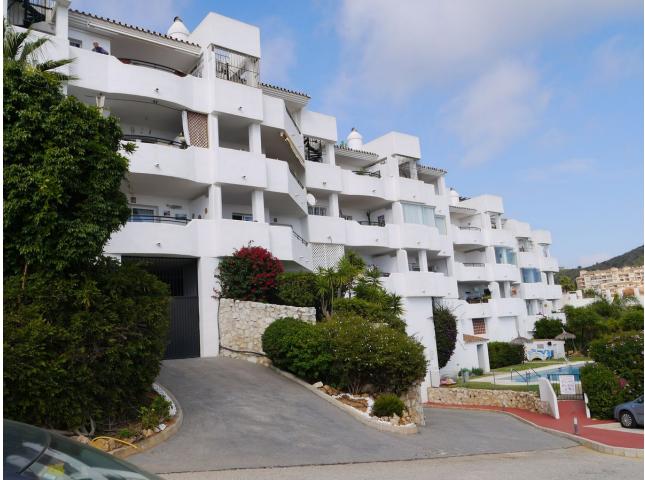

A stunning 2 bedroom, 2 bathroom property with panoramic views in Sitio de Calahonda. The property consists of a fully fitted kitchen, double glazing, a spacious living room with fireplace, the master bedroom has access to the terrace of the property, a large built in wardrobe and an en-suite bathroom with bathtub. Throughout the property there is beautiful laminate wood flooring and lots of natural light. The sea views can be seen throughout the property. The community has a large outdoor parking, several surveillance cameras and two community pools and a lot of green areas with exotic plants. This jewel is worth a visit!

Setting Urbanisation Climate Control Fireplace Orientation South Views Sea Panoramic

Kitchen Y Fully Fitted Garden ✓ Communal Condition Excellent Features Fitted Wardrobes Near Transport Private Terrace Satellite TV WiFi Utility Room Ensuite Bathroom Wood Flooring Double Glazing Parking Street Communal Pool
Communal
Furniture