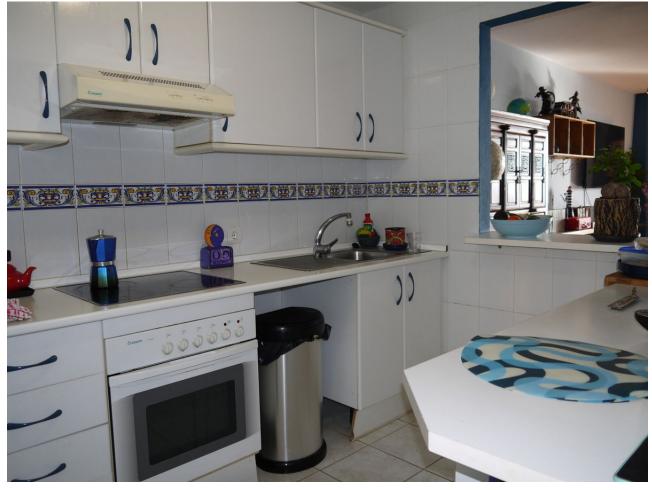

A stunning 2 bedroom, 2 bathroom property with panoramic views in Sitio de Calahonda. The property consists of a fully fitted kitchen, double glazing, a spacious living room with fireplace, the master bedroom has access to the terrace of the property, a large built in wardrobe and an en-suite bathroom with bathtub. Throughout the property there is beautiful laminate wood flooring and lots of natural light. The sea views can be seen throughout the property. The community has a large outdoor parking, several surveillance cameras and two community pools and a lot of green areas with exotic plants. This jewel is worth a visit!