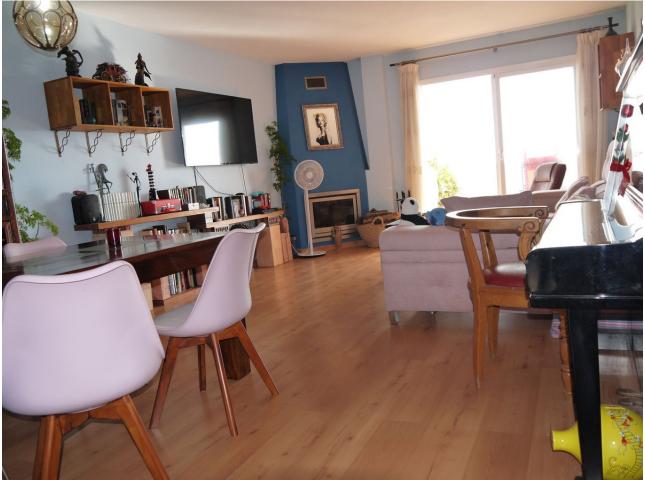

A stunning 2 bedroom, 2 bathroom property with panoramic views in Sitio de Calahonda. The property consists of a fully fitted kitchen, double glazing, a spacious living room with fireplace, the master bedroom has access to the terrace of the property, a large built in wardrobe and an en-suite bathroom with bathtub. Throughout the property there is beautiful laminate wood flooring and lots of natural light. The sea views can be seen throughout the property. The community has a large outdoor parking, several surveillance cameras and two community pools and a lot of green areas with exotic plants. This jewel is worth a visit!

Setting Urbanisation Climate Control Fireplace Orientation South Views Sea Panoramic

Kitchen Y Fully Fitted Garden ✓ Communal Condition Excellent Features Fitted Wardrobes Near Transport Private Terrace Satellite TV WiFi Utility Room Ensuite Bathroom Wood Flooring Double Glazing Parking Street Communal Pool
Communal
Furniture