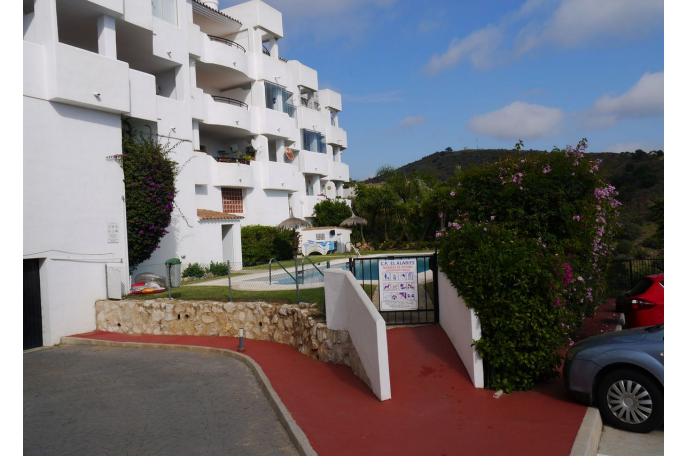

A stunning 2 bedroom, 2 bathroom property with panoramic views in Sitio de Calahonda. The property consists of a fully fitted kitchen, double glazing, a spacious living room with fireplace, the master bedroom has access to the terrace of the property, a large built in wardrobe and an en-suite bathroom with bathtub. Throughout the property there is beautiful laminate wood flooring and lots of natural light. The sea views can be seen throughout the property. The community has a large outdoor parking, several surveillance cameras and two community pools and a lot of green areas with exotic plants. This jewel is worth a visit!

Setting Urbanisation Climate Control Fireplace Orientation South Views Sea Panoramic

Kitchen Y Fully Fitted Garden ✓ Communal Condition Excellent Features Fitted Wardrobes Near Transport Private Terrace Satellite TV WiFi Utility Room Ensuite Bathroom Wood Flooring Double Glazing Parking Street Communal Pool
Communal
Furniture