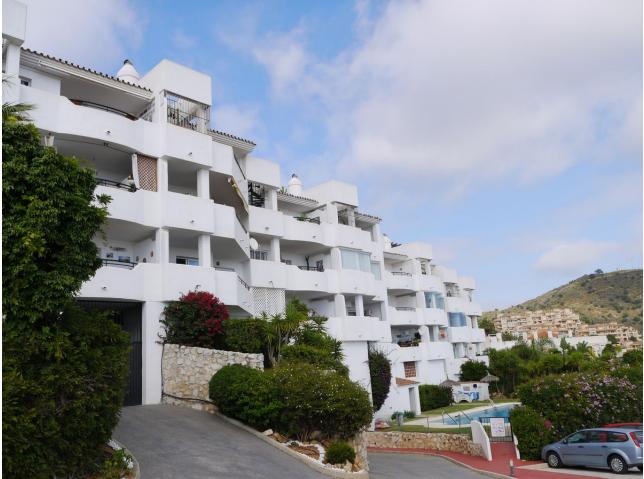

A stunning 2 bedroom, 2 bathroom property with panoramic views in Sitio de Calahonda. The property consists of a fully fitted kitchen, double glazing, a spacious living room with fireplace, the master bedroom has access to the terrace of the property, a large built in wardrobe and an en-suite bathroom with bathtub. Throughout the property there is beautiful laminate wood flooring and lots of natural light. The sea views can be seen throughout the property. The community has a large outdoor parking, several surveillance cameras and two community pools and a lot of green areas with exotic plants. This jewel is worth a visit!

Setting Urbanisation Climate Control Fireplace Orientation South Views Sea Panoramic

Kitchen Y Fully Fitted Garden ✓ Communal Condition Excellent Features Fitted Wardrobes Near Transport Private Terrace Satellite TV WiFi Utility Room Ensuite Bathroom Wood Flooring Double Glazing Parking Street Communal Pool
Communal
Furniture