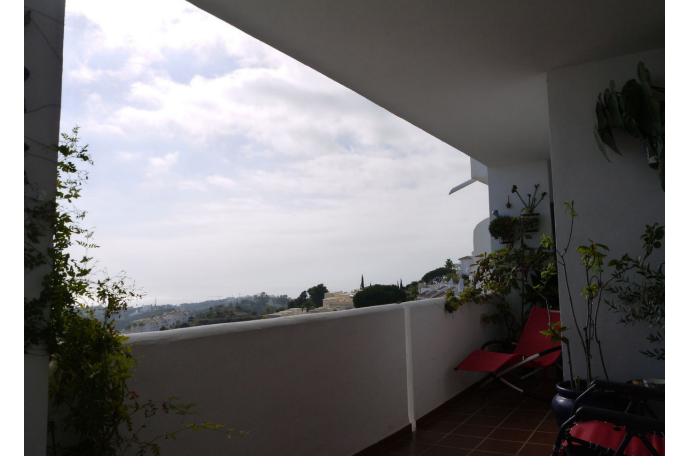

A stunning 2 bedroom, 2 bathroom property with panoramic views in Sitio de Calahonda. The property consists of a fully fitted kitchen, double glazing, a spacious living room with fireplace, the master bedroom has access to the terrace of the property, a large built in wardrobe and an en-suite bathroom with bathtub. Throughout the property there is beautiful laminate wood flooring and lots of natural light. The sea views can be seen throughout the property. The community has a large outdoor parking, several surveillance cameras and two community pools and a lot of green areas with exotic plants. This jewel is worth a visit!

Setting Urbanisation Climate Control Fireplace Orientation South Views Sea Panoramic

Kitchen Y Fully Fitted Garden ✓ Communal Condition Excellent Features Fitted Wardrobes Near Transport Private Terrace Satellite TV WiFi Utility Room Ensuite Bathroom Wood Flooring Double Glazing Parking Street Communal Pool
Communal
Furniture