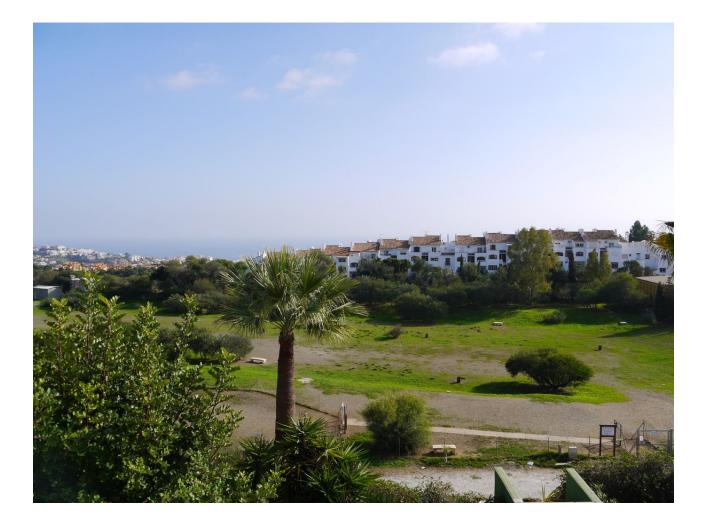

A stunning 2 bedroom, 2 bathroom property with panoramic views in Sitio de Calahonda. The property consists of a fully fitted kitchen, double glazing, a spacious living room with fireplace, the master bedroom has access to the terrace of the property, a large built in wardrobe and an en-suite bathroom with bathtub. Throughout the property there is beautiful laminate wood flooring and lots of natural light. The sea views can be seen throughout the property. The community has a large outdoor parking, several surveillance cameras and two community pools and a lot of green areas with exotic plants. This jewel is worth a visit!