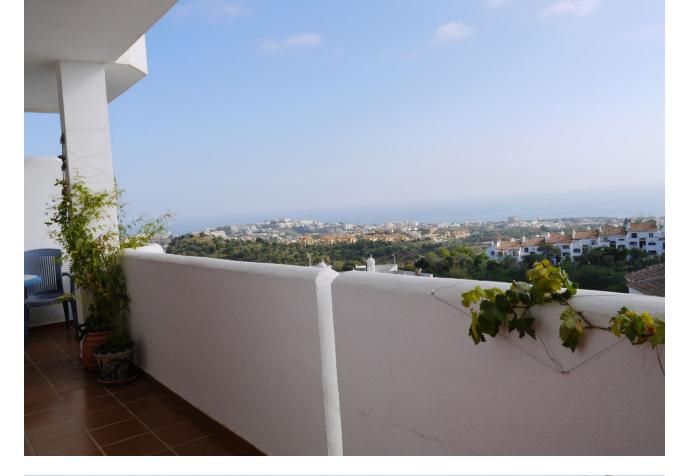

A stunning 2 bedroom, 2 bathroom property with panoramic views in Sitio de Calahonda. The property consists of a fully fitted kitchen, double glazing, a spacious living room with fireplace, the master bedroom has access to the terrace of the property, a large built in wardrobe and an en-suite bathroom with bathtub. Throughout the property there is beautiful laminate wood flooring and lots of natural light. The sea views can be seen throughout the property. The community has a large outdoor parking, several surveillance cameras and two community pools and a lot of green areas with exotic plants. This jewel is worth a visit!

Setting Urbanisation Climate Control Fireplace Orientation South Views Sea Panoramic

Kitchen Y Fully Fitted Garden ✓ Communal Condition Excellent Features Fitted Wardrobes Near Transport Private Terrace Satellite TV WiFi Utility Room Ensuite Bathroom Wood Flooring Double Glazing Parking Street Communal Pool
Communal
Furniture