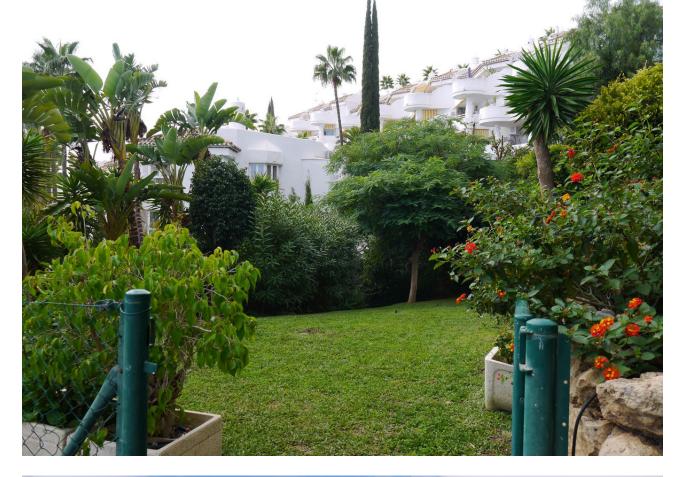

A stunning 2 bedroom, 2 bathroom property with panoramic views in Sitio de Calahonda. The property consists of a fully fitted kitchen, double glazing, a spacious living room with fireplace, the master bedroom has access to the terrace of the property, a large built in wardrobe and an en-suite bathroom with bathtub. Throughout the property there is beautiful laminate wood flooring and lots of natural light. The sea views can be seen throughout the property. The community has a large outdoor parking, several surveillance cameras and two community pools and a lot of green areas with exotic plants. This jewel is worth a visit!

Setting Urbanisation Climate Control Fireplace Orientation South Views Sea Panoramic

Kitchen Y Fully Fitted Garden ✓ Communal Condition Excellent Features Fitted Wardrobes Near Transport Private Terrace Satellite TV WiFi Utility Room Ensuite Bathroom Wood Flooring Double Glazing Parking Street Communal Pool
Communal
Furniture