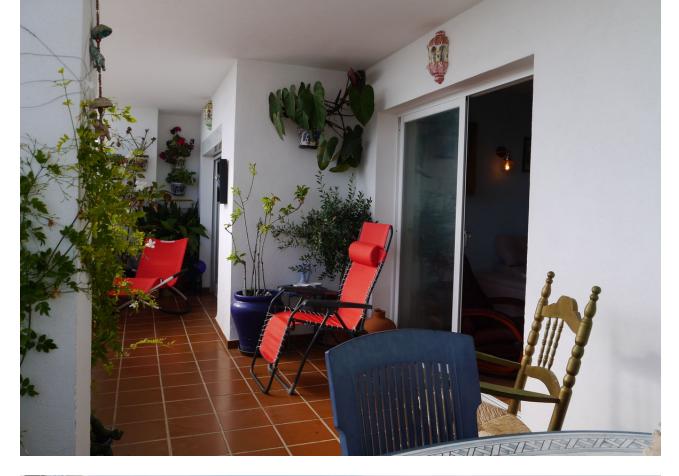

A stunning 2 bedroom, 2 bathroom property with panoramic views in Sitio de Calahonda. The property consists of a fully fitted kitchen, double glazing, a spacious living room with fireplace, the master bedroom has access to the terrace of the property, a large built in wardrobe and an en-suite bathroom with bathtub. Throughout the property there is beautiful laminate wood flooring and lots of natural light. The sea views can be seen throughout the property. The community has a large outdoor parking, several surveillance cameras and two community pools and a lot of green areas with exotic plants. This jewel is worth a visit!

Setting Urbanisation Climate Control Fireplace Orientation South Views Sea Panoramic

Kitchen Y Fully Fitted Garden ✓ Communal Condition Excellent Features Fitted Wardrobes Near Transport Private Terrace Satellite TV WiFi Utility Room Ensuite Bathroom Wood Flooring Double Glazing Parking Street Communal Pool
Communal
Furniture