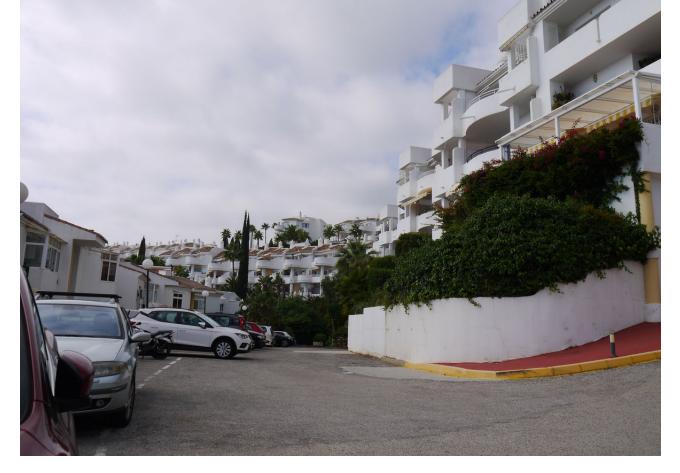

A stunning 2 bedroom, 2 bathroom property with panoramic views in Sitio de Calahonda. The property consists of a fully fitted kitchen, double glazing, a spacious living room with fireplace, the master bedroom has access to the terrace of the property, a large built in wardrobe and an en-suite bathroom with bathtub. Throughout the property there is beautiful laminate wood flooring and lots of natural light. The sea views can be seen throughout the property. The community has a large outdoor parking, several surveillance cameras and two community pools and a lot of green areas with exotic plants. This jewel is worth a visit!

Setting Urbanisation Climate Control Fireplace Orientation South Views Sea Panoramic

Kitchen Y Fully Fitted Garden ✓ Communal Condition Excellent Features Fitted Wardrobes Near Transport Private Terrace Satellite TV WiFi Utility Room Ensuite Bathroom Wood Flooring Double Glazing Parking Street Communal Pool
Communal
Furniture