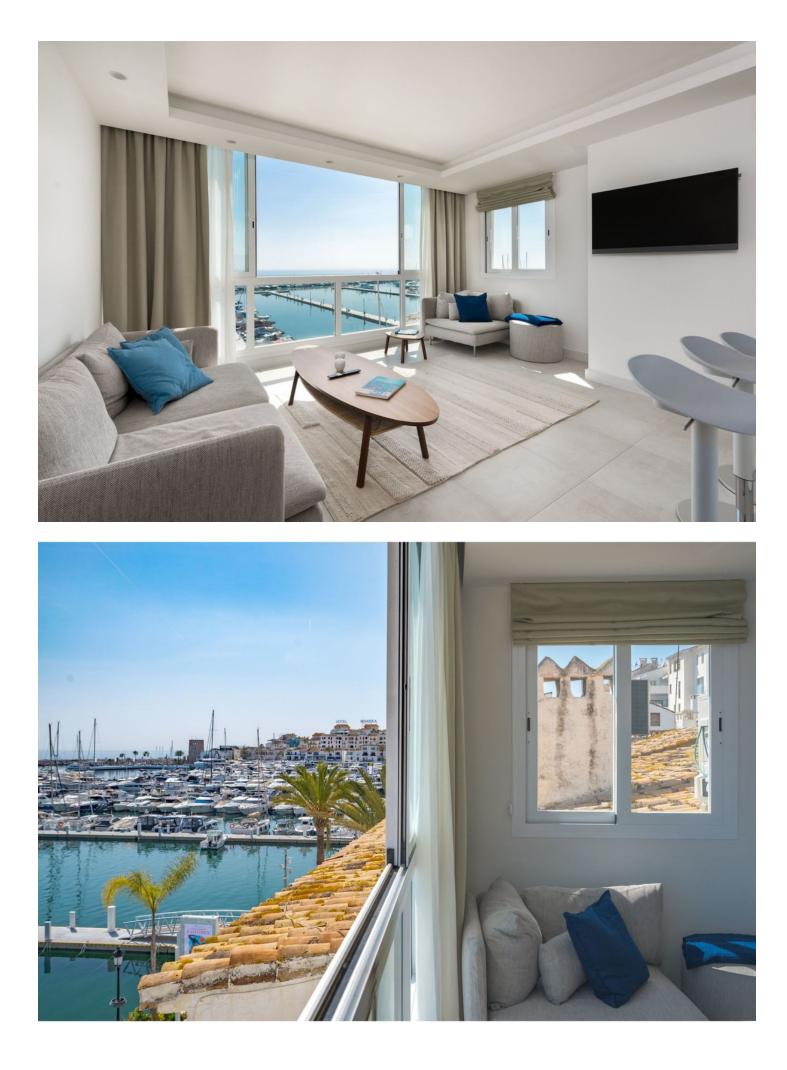

AMAZING LOCATION in Puerto Banus. Front line Port and Sea View. Wonderful 2 Bedroom Penthouse Apartment in the heart of Puerto Banus, which is considered one of the most luxurious and secure areas in Marbella. When you enter the apartment, you instantly get the feeling of space with the modern open plan living room. The Penthouse is very special with lovely Sea View as an extension to the already excellent location. Two bedrooms and two bathrooms with the master bedroom having an en-suite. The Penthouse has sunshine all day with a large open window. This is undoubtedly one of the very best Penthouses in Puerto Banus and comes with Parking and access to the port. Penthouse, Puerto Banús, Costa del Sol. 2 Bedrooms, 2 Bathrooms, Built 80 m<sup>2</sup>. Setting : Beachfront, Close To Port, Close To Shops. Orientation : South. Condition : Excellent, Recently Renovated. Climate Control : Air Conditioning. Views : Sea, Port. Furniture : Fully Furnished. Kitchen : Fully Fitted. Security : Gated Complex, Entry Phone, Alarm System. Parking : Street, Communal. Category : Luxury.