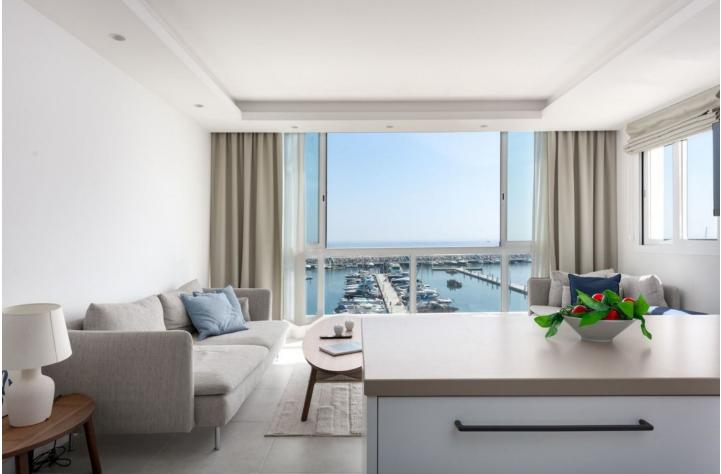

AMAZING LOCATION in Puerto Banus. Front line Port and Sea View. Wonderful 2 Bedroom Penthouse Apartment in the heart of Puerto Banus, which is considered one of the most luxurious and secure areas in Marbella. When you enter the apartment, you instantly get the feeling of space with the modern open plan living room. The Penthouse is very special with lovely Sea View as an extension to the already excellent location. Two bedrooms and two bathrooms with the master bedroom having an en-suite. The Penthouse has sunshine all day with a large open window. This is undoubtedly one of the very best Penthouses in Puerto Banus and comes with Parking and access to the port. Penthouse, Puerto Banús, Costa del Sol. 2 Bedrooms, 2 Bathrooms, Built 80 m<sup>2</sup>. Setting : Beachfront, Close To Port, Close To Shops. Orientation : South. Condition : Excellent, Recently Renovated. Climate Control : Air Conditioning. Views : Sea, Port. Furniture : Fully Furnished. Kitchen : Fully Fitted. Security : Gated Complex, Entry Phone, Alarm System. Parking : Street, Communal. Category : Luxury.