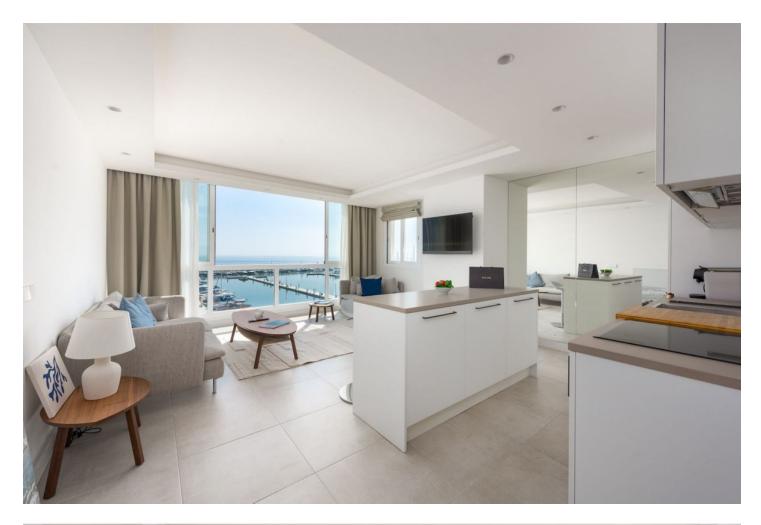

AMAZING LOCATION in Puerto Banus. Front line Port and Sea View. Wonderful 2 Bedroom Penthouse Apartment in the heart of Puerto Banus, which is considered one of the most luxurious and secure areas in Marbella. When you enter the apartment, you instantly get the feeling of space with the modern open plan living room. The Penthouse is very special with lovely Sea View as an extension to the already excellent location. Two bedrooms and two bathrooms with the master bedroom having an en-suite. The Penthouse has sunshine all day with a large open window. This is undoubtedly one of the very best Penthouses in Puerto Banus and comes with Parking and access to the port. Penthouse, Puerto Banús, Costa del Sol. 2 Bedrooms, 2 Bathrooms, Built 80 m<sup>2</sup>. Setting : Beachfront, Close To Port, Close To Shops. Orientation : South. Condition : Excellent, Recently Renovated. Climate Control : Air Conditioning. Views : Sea, Port. Furniture : Fully Furnished. Kitchen : Fully Fitted. Security : Gated Complex, Entry Phone, Alarm System. Parking : Street, Communal. Category : Luxury.