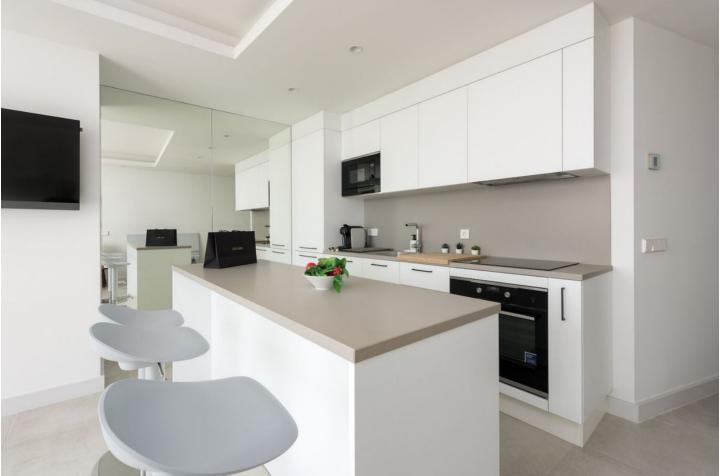

AMAZING LOCATION in Puerto Banus. Front line Port and Sea View. Wonderful 2 Bedroom Penthouse Apartment in the heart of Puerto Banus, which is considered one of the most luxurious and secure areas in Marbella. When you enter the apartment, you instantly get the feeling of space with the modern open plan living room. The Penthouse is very special with lovely Sea View as an extension to the already excellent location. Two bedrooms and two bathrooms with the master bedroom having an en-suite. The Penthouse has sunshine all day with a large open window. This is undoubtedly one of the very best Penthouses in Puerto Banus and comes with Parking and access to the port. Penthouse, Puerto Banús, Costa del Sol. 2 Bedrooms, 2 Bathrooms, Built 80 m<sup>2</sup>. Setting : Beachfront, Close To Port, Close To Shops. Orientation : South. Condition : Excellent, Recently Renovated. Climate Control : Air Conditioning. Views : Sea, Port. Furniture : Fully Furnished. Kitchen : Fully Fitted. Security : Gated Complex, Entry Phone, Alarm System. Parking : Street, Communal. Category : Luxury.