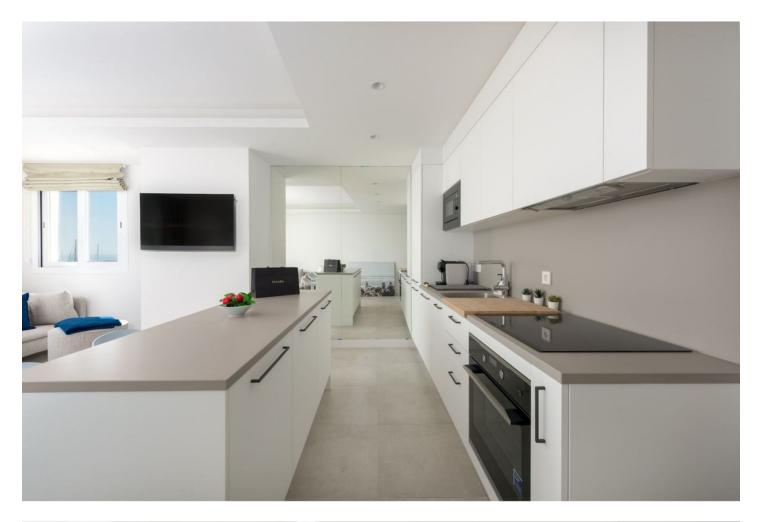

AMAZING LOCATION in Puerto Banus. Front line Port and Sea View. Wonderful 2 Bedroom Penthouse Apartment in the heart of Puerto Banus, which is considered one of the most luxurious and secure areas in Marbella. When you enter the apartment, you instantly get the feeling of space with the modern open plan living room. The Penthouse is very special with lovely Sea View as an extension to the already excellent location. Two bedrooms and two bathrooms with the master bedroom having an en-suite. The Penthouse has sunshine all day with a large open window. This is undoubtedly one of the very best Penthouses in Puerto Banus and comes with Parking and access to the port. Penthouse, Puerto Banús, Costa del Sol. 2 Bedrooms, 2 Bathrooms, Built 80 m<sup>2</sup>. Setting : Beachfront, Close To Port, Close To Shops. Orientation : South. Condition : Excellent, Recently Renovated. Climate Control : Air Conditioning. Views : Sea, Port. Furniture : Fully Furnished. Kitchen : Fully Fitted. Security : Gated Complex, Entry Phone, Alarm System. Parking : Street, Communal. Category : Luxury.