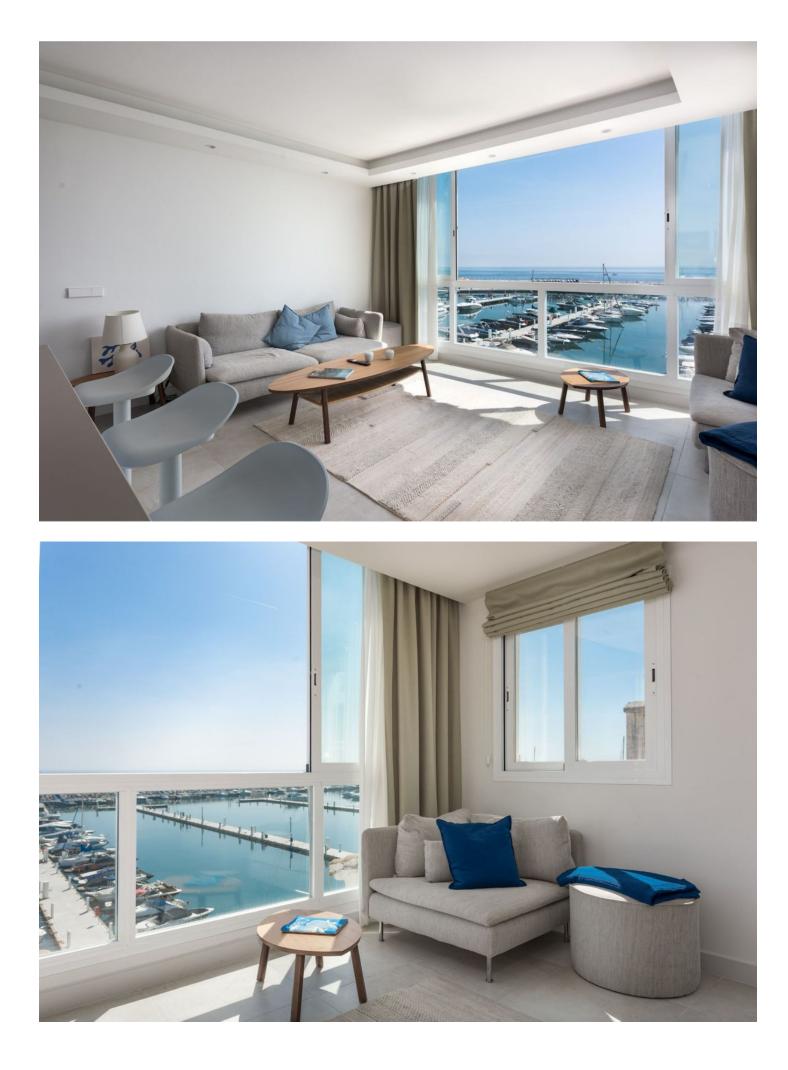

AMAZING LOCATION in Puerto Banus. Front line Port and Sea View. Wonderful 2 Bedroom Penthouse Apartment in the heart of Puerto Banus, which is considered one of the most luxurious and secure areas in Marbella. When you enter the apartment, you instantly get the feeling of space with the modern open plan living room. The Penthouse is very special with lovely Sea View as an extension to the already excellent location. Two bedrooms and two bathrooms with the master bedroom having an en-suite. The Penthouse has sunshine all day with a large open window. This is undoubtedly one of the very best Penthouses in Puerto Banus and comes with Parking and access to the port. Penthouse, Puerto Banús, Costa del Sol. 2 Bedrooms, 2 Bathrooms, Built 80 m<sup>2</sup>. Setting : Beachfront, Close To Port, Close To Shops. Orientation : South. Condition : Excellent, Recently Renovated. Climate Control : Air Conditioning. Views : Sea, Port. Furniture : Fully Furnished. Kitchen : Fully Fitted. Security : Gated Complex, Entry Phone, Alarm System. Parking : Street, Communal. Category : Luxury.