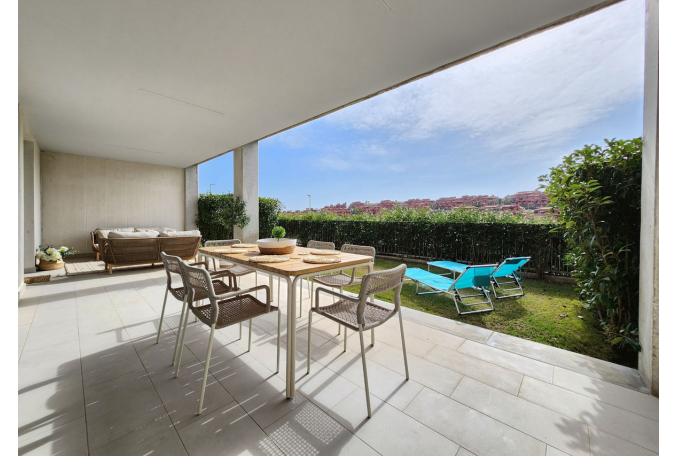

## Sales - Apartment - Estepona 499.000€

www.mibgroup.es +34 662 58 96 58 info@mibgroup.es

Ref.-ID: MIBGR4879477 **Estepona Apartment** 

Community: 2,880 EUR / year IBI: 650 EUR / year

3

102 m2

27 m2

Spacious Ground Floor Apartment in Serenity Collection, Estepona Discover this expansive ground-floor apartment in the exclusive Serenity Collection complex, located in one of Estepona's finest areas. With 134 m2 of living space, this property features 3 bright bedrooms and 2 bathrooms, making it ideal for families or as an investment on the Costa del Sol. Main Features: Bedrooms: 3 Bathrooms: 2 Built Area: 134 m² Private Garden: 27 m² Large Terrace: 32 m² This property includes a lovely private garden and a spacious terrace perfect for enjoying the sun and the area's pleasant climate. It also offers the option to be sold furnished, making for an easy and convenient move-in experience. Residents of Serenity Collection enjoy access to a beautiful communal pool and landscaped gardens, all within a quiet and secure setting. This ground-floor apartment is a unique opportunity to enjoy tranquility and comfort in one of Estepona's most sought-after developments.