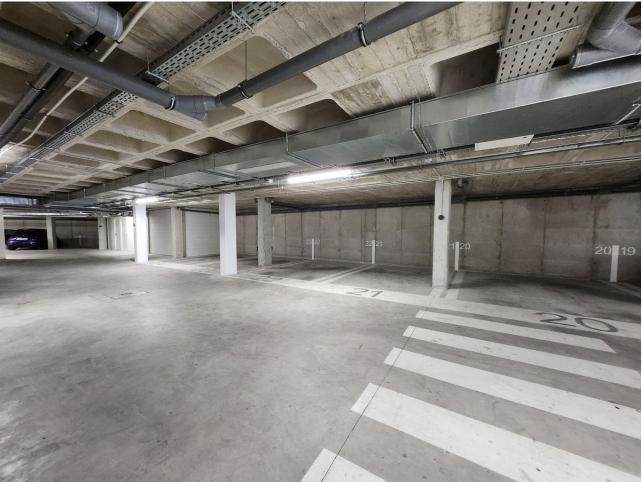

| Seath West              | Excellent                                                                                                                     | Communal                                                                                                                                                                                                |
|-------------------------|-------------------------------------------------------------------------------------------------------------------------------|---------------------------------------------------------------------------------------------------------------------------------------------------------------------------------------------------------|
| Views Country Forest    | Features Covered Terrace Lift Fitted Wardrobes Private Terrace WiFi Ensuite Bathroom Wood Flooring Double Glazing Fiber Optic | Furniture Fully Furnished                                                                                                                                                                               |
| Garden Communal Private | Security Gated Complex Entry Phone Alarm System                                                                               | Parking Underground Garage Private                                                                                                                                                                      |
|                         | Country<br>Forest  Garden Communal                                                                                            | Views Features Country Covered Terrace Lift Fitted Wardrobes Private Terrace WiFi Ensuite Bathroom Wood Flooring Double Glazing Fiber Optic  Garden Security Communal Private Gated Complex Entry Phone |