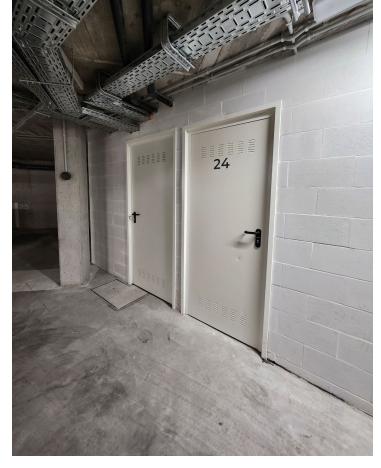

| Seath West              | Excellent                                                                                                                     | Communal                                                                                                                                                                                                |
|-------------------------|-------------------------------------------------------------------------------------------------------------------------------|---------------------------------------------------------------------------------------------------------------------------------------------------------------------------------------------------------|
| Views Country Forest    | Features Covered Terrace Lift Fitted Wardrobes Private Terrace WiFi Ensuite Bathroom Wood Flooring Double Glazing Fiber Optic | Furniture Fully Furnished                                                                                                                                                                               |
| Garden Communal Private | Security Gated Complex Entry Phone Alarm System                                                                               | Parking Underground Garage Private                                                                                                                                                                      |
|                         | Country<br>Forest  Garden Communal                                                                                            | Views Features Country Covered Terrace Lift Fitted Wardrobes Private Terrace WiFi Ensuite Bathroom Wood Flooring Double Glazing Fiber Optic  Garden Security Communal Private Gated Complex Entry Phone |