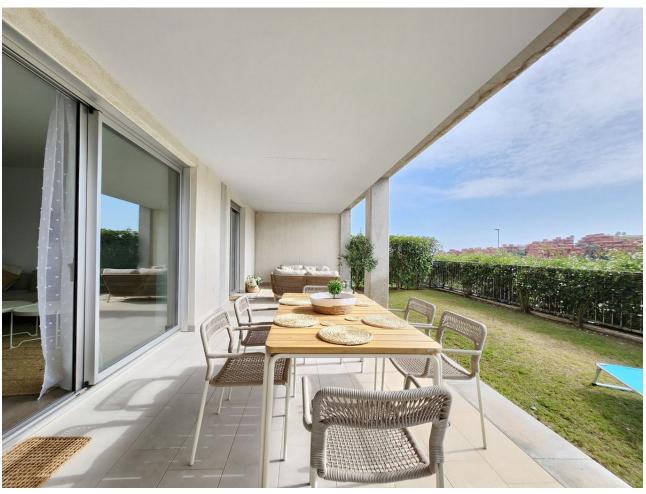

## Sales - Apartment - Estepona 499.000€

www.mibgroup.es +34 662 58 96 58 info@mibgroup.es

Ref.-ID: MIBGR4879477 **Estepona Apartment** 

Community: 2,880 EUR / year IBI: 650 EUR / year

3

102 m2

27 m2

Spacious Ground Floor Apartment in Serenity Collection, Estepona Discover this expansive ground-floor apartment in the exclusive Serenity Collection complex, located in one of Estepona's finest areas. With 134 m2 of living space, this property features 3 bright bedrooms and 2 bathrooms, making it ideal for families or as an investment on the Costa del Sol. Main Features: Bedrooms: 3 Bathrooms: 2 Built Area: 134 m² Private Garden: 27 m² Large Terrace: 32 m² This property includes a lovely private garden and a spacious terrace perfect for enjoying the sun and the area's pleasant climate. It also offers the option to be sold furnished, making for an easy and convenient move-in experience. Residents of Serenity Collection enjoy access to a beautiful communal pool and landscaped gardens, all within a quiet and secure setting. This ground-floor apartment is a unique opportunity to enjoy tranquility and comfort in one of Estepona's most sought-after developments.