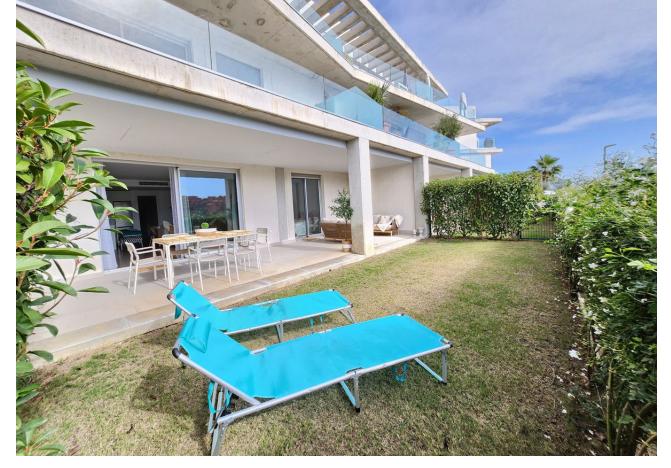

## Sales - Apartment - Estepona 499.000€

www.mibgroup.es +34 662 58 96 58 info@mibgroup.es

Ref.-ID: MIBGR4879477 **Estepona Apartment** 

Community: 2,880 EUR / year IBI: 650 EUR / year

3

102 m2

27 m2

Spacious Ground Floor Apartment in Serenity Collection, Estepona Discover this expansive ground-floor apartment in the exclusive Serenity Collection complex, located in one of Estepona's finest areas. With 134 m2 of living space, this property features 3 bright bedrooms and 2 bathrooms, making it ideal for families or as an investment on the Costa del Sol. Main Features: Bedrooms: 3 Bathrooms: 2 Built Area: 134 m² Private Garden: 27 m² Large Terrace: 32 m² This property includes a lovely private garden and a spacious terrace perfect for enjoying the sun and the area's pleasant climate. It also offers the option to be sold furnished, making for an easy and convenient move-in experience. Residents of Serenity Collection enjoy access to a beautiful communal pool and landscaped gardens, all within a quiet and secure setting. This ground-floor apartment is a unique opportunity to enjoy tranquility and comfort in one of Estepona's most sought-after developments.