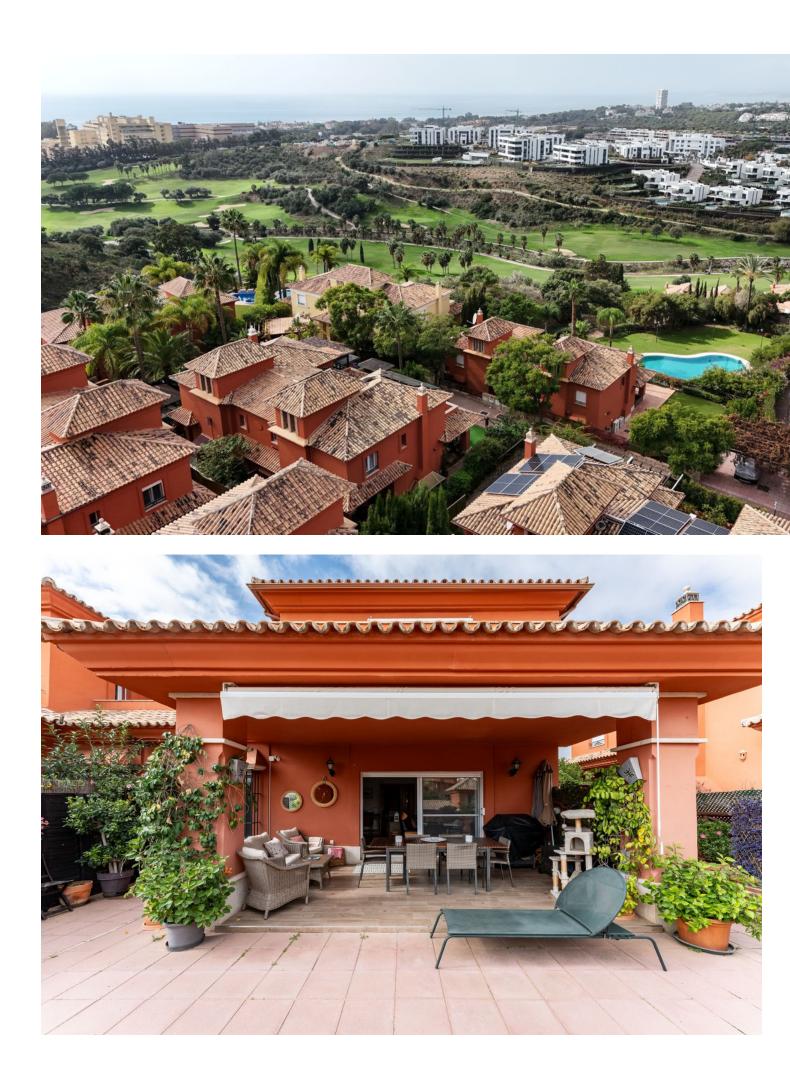

4 5 331 m2 80 m2

STOP! You've just discovered an ideal investment opportunity! This beautiful property optionally comes with long-term rental tenants, generating []3,300 and ensuring a secure 4.4% return on investment. SPACIOUS SEMI-DETACHED VILLA IN MARBELLA, JUST MINUTES FROM THE FINEST BEACHES This wonderful villa is situated in the Santa Clara neighborhood, adjacent to the golf course and just a short drive from the beautiful beaches of Bahía de Marbella, Marbella town center, and a variety of amenities. The home spans two levels plus a generous basement. On the main floor, you'll find a large living room featuring a fireplace and a dining area, a sizeable independent kitchen, and a bathroom. The upper floor comprises three bedrooms, each with its own bathroom. The basement level includes a fourth bedroom with an en-suite bathroom, a garage, a cinema room, a laundry space, and additional storage. Nestled within an exclusive community that offers 24-hour security, lush gardens, and a shared swimming pool, this property is perfect for those seeking a remarkable family home in one of Marbella's finest locations.

| Setting<br>Close To Golf<br>Close To Sea<br>Close To Town<br>Close To Schools<br>Urbanisation | Orientation<br>East                                       | Condition<br>Excellent                                                                                                                                                                         | Pool 🗹 Communal                               |
|-----------------------------------------------------------------------------------------------|-----------------------------------------------------------|------------------------------------------------------------------------------------------------------------------------------------------------------------------------------------------------|-----------------------------------------------|
| Climate Control<br>Air Conditioning<br>Hot A/C<br>Cold A/C<br>Fireplace                       | Views<br>Golf<br>Urban                                    | Features<br>Covered Terrace<br>Fitted Wardrobes<br>Private Terrace<br>WiFi<br>Storage Room<br>Utility Room<br>Ensuite Bathroom<br>Marble Flooring<br>Double Glazing<br>Basement<br>Fiber Optic | Furniture<br>Not Furnished<br>Optional        |
| Kitchen<br>✓ Fully Fitted                                                                     | Garden<br>✓ Communal                                      | Security<br>Gated Complex<br>Electric Blinds<br>Entry Phone<br>Alarm System<br>24 Hour Security                                                                                                | Parking<br>Garage<br>More Than One<br>Private |
| Utilities<br>Electricity<br>Drinkable Water                                                   | Category<br>Golf<br>Holiday Homes<br>Investment<br>Resale |                                                                                                                                                                                                |                                               |