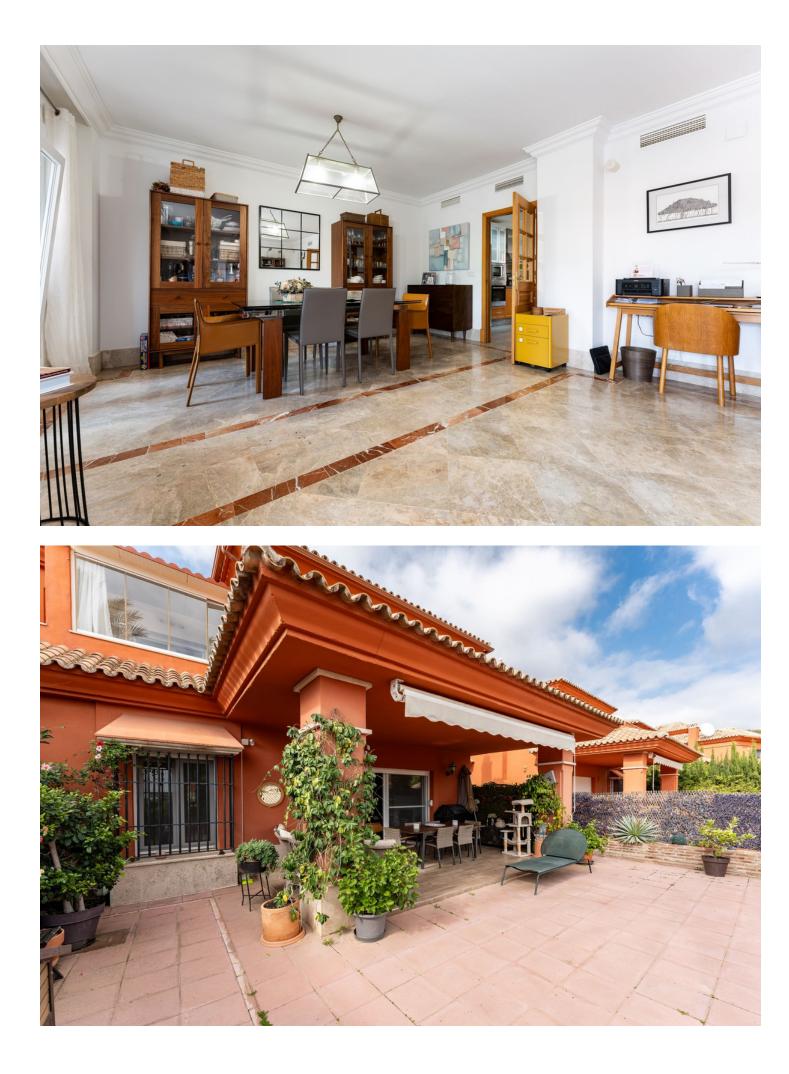

4 5 331 m2 80 m2

STOP! You've just discovered an ideal investment opportunity! This beautiful property optionally comes with long-term rental tenants, generating []3,300 and ensuring a secure 4.4% return on investment. SPACIOUS SEMI-DETACHED VILLA IN MARBELLA, JUST MINUTES FROM THE FINEST BEACHES This wonderful villa is situated in the Santa Clara neighborhood, adjacent to the golf course and just a short drive from the beautiful beaches of Bahía de Marbella, Marbella town center, and a variety of amenities. The home spans two levels plus a generous basement. On the main floor, you'll find a large living room featuring a fireplace and a dining area, a sizeable independent kitchen, and a bathroom. The upper floor comprises three bedrooms, each with its own bathroom. The basement level includes a fourth bedroom with an en-suite bathroom, a garage, a cinema room, a laundry space, and additional storage. Nestled within an exclusive community that offers 24-hour security, lush gardens, and a shared swimming pool, this property is perfect for those seeking a remarkable family home in one of Marbella's finest locations.

| Setting<br>Close To Golf<br>Close To Sea<br>Close To Town<br>Close To Schools<br>Urbanisation | Orientation<br>East                                       | Condition<br>Excellent                                                                                                                                                                         | Pool 🗹 Communal                               |
|-----------------------------------------------------------------------------------------------|-----------------------------------------------------------|------------------------------------------------------------------------------------------------------------------------------------------------------------------------------------------------|-----------------------------------------------|
| Climate Control<br>Air Conditioning<br>Hot A/C<br>Cold A/C<br>Fireplace                       | Views<br>Golf<br>Urban                                    | Features<br>Covered Terrace<br>Fitted Wardrobes<br>Private Terrace<br>WiFi<br>Storage Room<br>Utility Room<br>Ensuite Bathroom<br>Marble Flooring<br>Double Glazing<br>Basement<br>Fiber Optic | Furniture<br>Not Furnished<br>Optional        |
| Kitchen<br>✓ Fully Fitted                                                                     | Garden<br>✓ Communal                                      | Security<br>Gated Complex<br>Electric Blinds<br>Entry Phone<br>Alarm System<br>24 Hour Security                                                                                                | Parking<br>Garage<br>More Than One<br>Private |
| Utilities<br>Electricity<br>Drinkable Water                                                   | Category<br>Golf<br>Holiday Homes<br>Investment<br>Resale |                                                                                                                                                                                                |                                               |