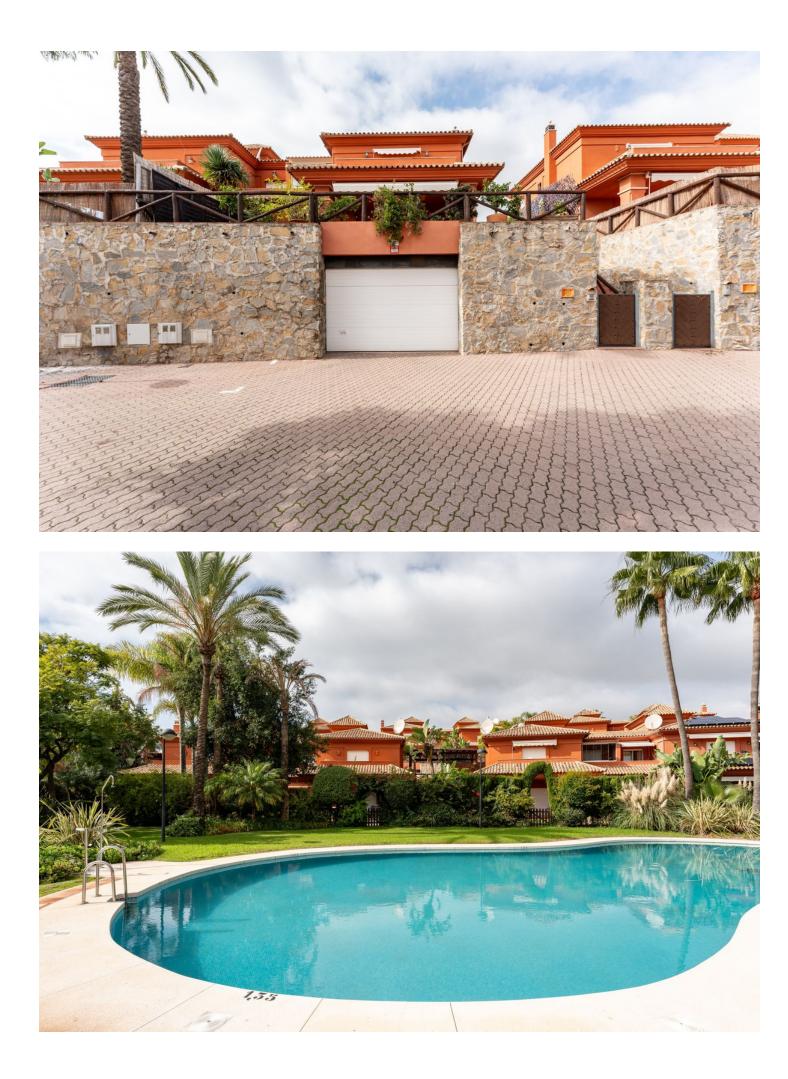

4 5 331 m2 80 m2

STOP! You've just discovered an ideal investment opportunity! This beautiful property optionally comes with long-term rental tenants, generating []3,300 and ensuring a secure 4.4% return on investment. SPACIOUS SEMI-DETACHED VILLA IN MARBELLA, JUST MINUTES FROM THE FINEST BEACHES This wonderful villa is situated in the Santa Clara neighborhood, adjacent to the golf course and just a short drive from the beautiful beaches of Bahía de Marbella, Marbella town center, and a variety of amenities. The home spans two levels plus a generous basement. On the main floor, you'll find a large living room featuring a fireplace and a dining area, a sizeable independent kitchen, and a bathroom. The upper floor comprises three bedrooms, each with its own bathroom. The basement level includes a fourth bedroom with an en-suite bathroom, a garage, a cinema room, a laundry space, and additional storage. Nestled within an exclusive community that offers 24-hour security, lush gardens, and a shared swimming pool, this property is perfect for those seeking a remarkable family home in one of Marbella's finest locations.

| Setting<br>Close To Golf<br>Close To Sea<br>Close To Town<br>Close To Schools<br>Urbanisation | Orientation<br>East                                       | Condition<br>Excellent                                                                                                                                                                         | Pool 🗹 Communal                               |
|-----------------------------------------------------------------------------------------------|-----------------------------------------------------------|------------------------------------------------------------------------------------------------------------------------------------------------------------------------------------------------|-----------------------------------------------|
| Climate Control<br>Air Conditioning<br>Hot A/C<br>Cold A/C<br>Fireplace                       | Views<br>Golf<br>Urban                                    | Features<br>Covered Terrace<br>Fitted Wardrobes<br>Private Terrace<br>WiFi<br>Storage Room<br>Utility Room<br>Ensuite Bathroom<br>Marble Flooring<br>Double Glazing<br>Basement<br>Fiber Optic | Furniture<br>Not Furnished<br>Optional        |
| Kitchen<br>✓ Fully Fitted                                                                     | Garden<br>✓ Communal                                      | Security<br>Gated Complex<br>Electric Blinds<br>Entry Phone<br>Alarm System<br>24 Hour Security                                                                                                | Parking<br>Garage<br>More Than One<br>Private |
| Utilities<br>Electricity<br>Drinkable Water                                                   | Category<br>Golf<br>Holiday Homes<br>Investment<br>Resale |                                                                                                                                                                                                |                                               |