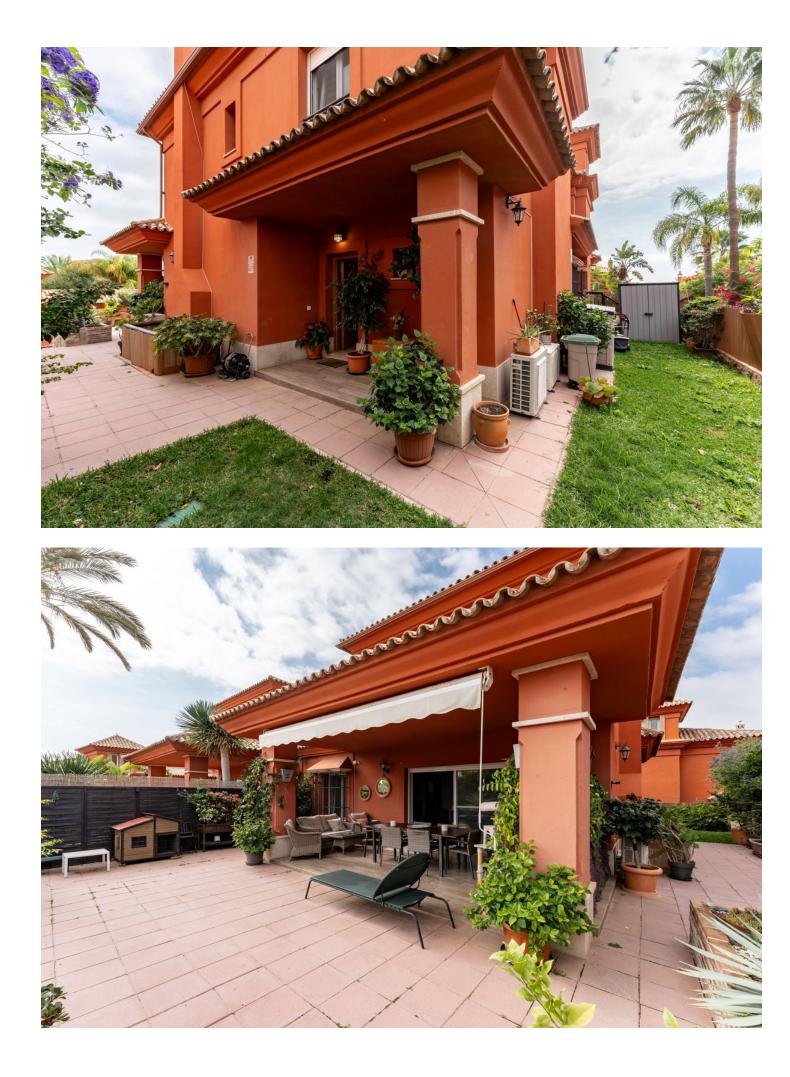

4 5 331 m2 80 m2

STOP! You've just discovered an ideal investment opportunity! This beautiful property optionally comes with long-term rental tenants, generating []3,300 and ensuring a secure 4.4% return on investment. SPACIOUS SEMI-DETACHED VILLA IN MARBELLA, JUST MINUTES FROM THE FINEST BEACHES This wonderful villa is situated in the Santa Clara neighborhood, adjacent to the golf course and just a short drive from the beautiful beaches of Bahía de Marbella, Marbella town center, and a variety of amenities. The home spans two levels plus a generous basement. On the main floor, you'll find a large living room featuring a fireplace and a dining area, a sizeable independent kitchen, and a bathroom. The upper floor comprises three bedrooms, each with its own bathroom. The basement level includes a fourth bedroom with an en-suite bathroom, a garage, a cinema room, a laundry space, and additional storage. Nestled within an exclusive community that offers 24-hour security, lush gardens, and a shared swimming pool, this property is perfect for those seeking a remarkable family home in one of Marbella's finest locations.

| Setting<br>Close To Golf<br>Close To Sea<br>Close To Town<br>Close To Schools<br>Urbanisation | Orientation<br>East                                       | Condition<br>Excellent                                                                                                                                                                         | Pool 🗹 Communal                               |
|-----------------------------------------------------------------------------------------------|-----------------------------------------------------------|------------------------------------------------------------------------------------------------------------------------------------------------------------------------------------------------|-----------------------------------------------|
| Climate Control<br>Air Conditioning<br>Hot A/C<br>Cold A/C<br>Fireplace                       | Views<br>Golf<br>Urban                                    | Features<br>Covered Terrace<br>Fitted Wardrobes<br>Private Terrace<br>WiFi<br>Storage Room<br>Utility Room<br>Ensuite Bathroom<br>Marble Flooring<br>Double Glazing<br>Basement<br>Fiber Optic | Furniture<br>Not Furnished<br>Optional        |
| Kitchen<br>✓ Fully Fitted                                                                     | Garden<br>✓ Communal                                      | Security<br>Gated Complex<br>Electric Blinds<br>Entry Phone<br>Alarm System<br>24 Hour Security                                                                                                | Parking<br>Garage<br>More Than One<br>Private |
| Utilities<br>Electricity<br>Drinkable Water                                                   | Category<br>Golf<br>Holiday Homes<br>Investment<br>Resale |                                                                                                                                                                                                |                                               |