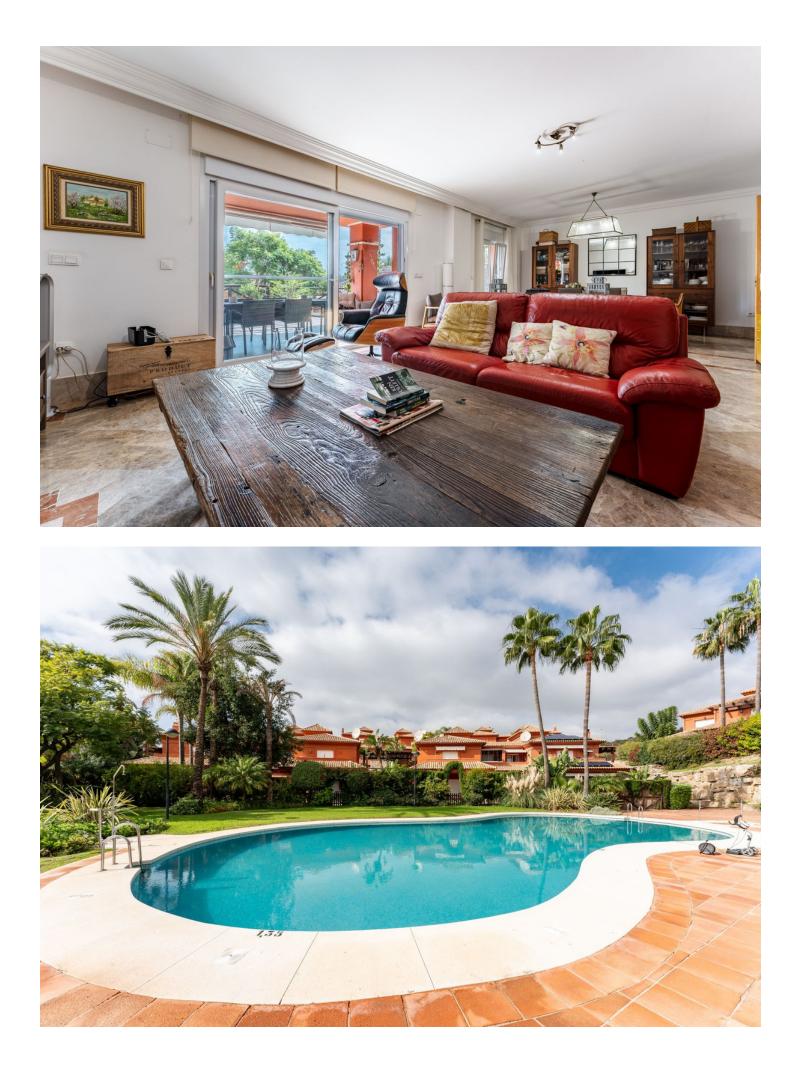

4 5 331 m2 80 m2

STOP! You've just discovered an ideal investment opportunity! This beautiful property optionally comes with long-term rental tenants, generating []3,300 and ensuring a secure 4.4% return on investment. SPACIOUS SEMI-DETACHED VILLA IN MARBELLA, JUST MINUTES FROM THE FINEST BEACHES This wonderful villa is situated in the Santa Clara neighborhood, adjacent to the golf course and just a short drive from the beautiful beaches of Bahía de Marbella, Marbella town center, and a variety of amenities. The home spans two levels plus a generous basement. On the main floor, you'll find a large living room featuring a fireplace and a dining area, a sizeable independent kitchen, and a bathroom. The upper floor comprises three bedrooms, each with its own bathroom. The basement level includes a fourth bedroom with an en-suite bathroom, a garage, a cinema room, a laundry space, and additional storage. Nestled within an exclusive community that offers 24-hour security, lush gardens, and a shared swimming pool, this property is perfect for those seeking a remarkable family home in one of Marbella's finest locations.

| Setting<br>Close To Golf<br>Close To Sea<br>Close To Town<br>Close To Schools<br>Urbanisation | Orientation<br>East                                       | Condition<br>Excellent                                                                                                                                                                         | Pool 🗹 Communal                               |
|-----------------------------------------------------------------------------------------------|-----------------------------------------------------------|------------------------------------------------------------------------------------------------------------------------------------------------------------------------------------------------|-----------------------------------------------|
| Climate Control<br>Air Conditioning<br>Hot A/C<br>Cold A/C<br>Fireplace                       | Views<br>Golf<br>Urban                                    | Features<br>Covered Terrace<br>Fitted Wardrobes<br>Private Terrace<br>WiFi<br>Storage Room<br>Utility Room<br>Ensuite Bathroom<br>Marble Flooring<br>Double Glazing<br>Basement<br>Fiber Optic | Furniture<br>Not Furnished<br>Optional        |
| Kitchen<br>✓ Fully Fitted                                                                     | Garden<br>✓ Communal                                      | Security<br>Gated Complex<br>Electric Blinds<br>Entry Phone<br>Alarm System<br>24 Hour Security                                                                                                | Parking<br>Garage<br>More Than One<br>Private |
| Utilities<br>Electricity<br>Drinkable Water                                                   | Category<br>Golf<br>Holiday Homes<br>Investment<br>Resale |                                                                                                                                                                                                |                                               |