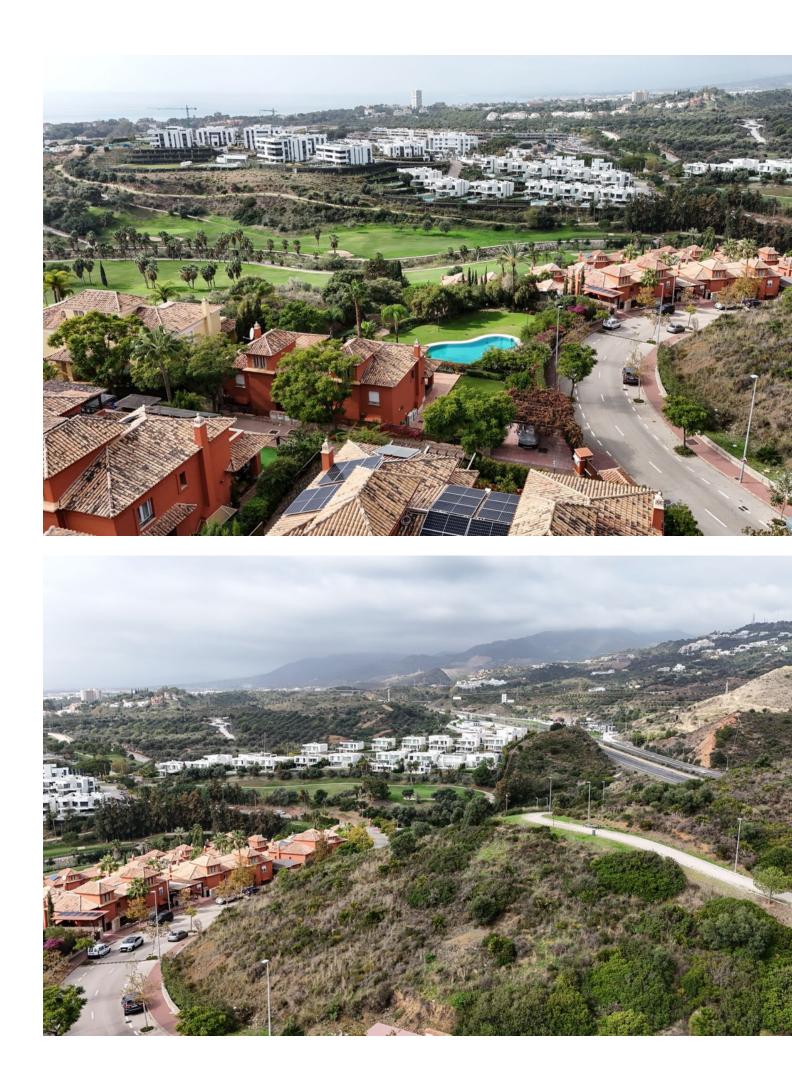

4 5 331 m2 80 m2

STOP! You've just discovered an ideal investment opportunity! This beautiful property optionally comes with long-term rental tenants, generating []3,300 and ensuring a secure 4.4% return on investment. SPACIOUS SEMI-DETACHED VILLA IN MARBELLA, JUST MINUTES FROM THE FINEST BEACHES This wonderful villa is situated in the Santa Clara neighborhood, adjacent to the golf course and just a short drive from the beautiful beaches of Bahía de Marbella, Marbella town center, and a variety of amenities. The home spans two levels plus a generous basement. On the main floor, you'll find a large living room featuring a fireplace and a dining area, a sizeable independent kitchen, and a bathroom. The upper floor comprises three bedrooms, each with its own bathroom. The basement level includes a fourth bedroom with an en-suite bathroom, a garage, a cinema room, a laundry space, and additional storage. Nestled within an exclusive community that offers 24-hour security, lush gardens, and a shared swimming pool, this property is perfect for those seeking a remarkable family home in one of Marbella's finest locations.

| Setting<br>Close To Golf<br>Close To Sea<br>Close To Town<br>Close To Schools<br>Urbanisation | Orientation<br>East                                       | Condition<br>Excellent                                                                                                                                                                         | Pool 🗹 Communal                               |
|-----------------------------------------------------------------------------------------------|-----------------------------------------------------------|------------------------------------------------------------------------------------------------------------------------------------------------------------------------------------------------|-----------------------------------------------|
| Climate Control<br>Air Conditioning<br>Hot A/C<br>Cold A/C<br>Fireplace                       | Views<br>Golf<br>Urban                                    | Features<br>Covered Terrace<br>Fitted Wardrobes<br>Private Terrace<br>WiFi<br>Storage Room<br>Utility Room<br>Ensuite Bathroom<br>Marble Flooring<br>Double Glazing<br>Basement<br>Fiber Optic | Furniture<br>Not Furnished<br>Optional        |
| Kitchen<br>✓ Fully Fitted                                                                     | Garden<br>✓ Communal                                      | Security<br>Gated Complex<br>Electric Blinds<br>Entry Phone<br>Alarm System<br>24 Hour Security                                                                                                | Parking<br>Garage<br>More Than One<br>Private |
| Utilities<br>Electricity<br>Drinkable Water                                                   | Category<br>Golf<br>Holiday Homes<br>Investment<br>Resale |                                                                                                                                                                                                |                                               |