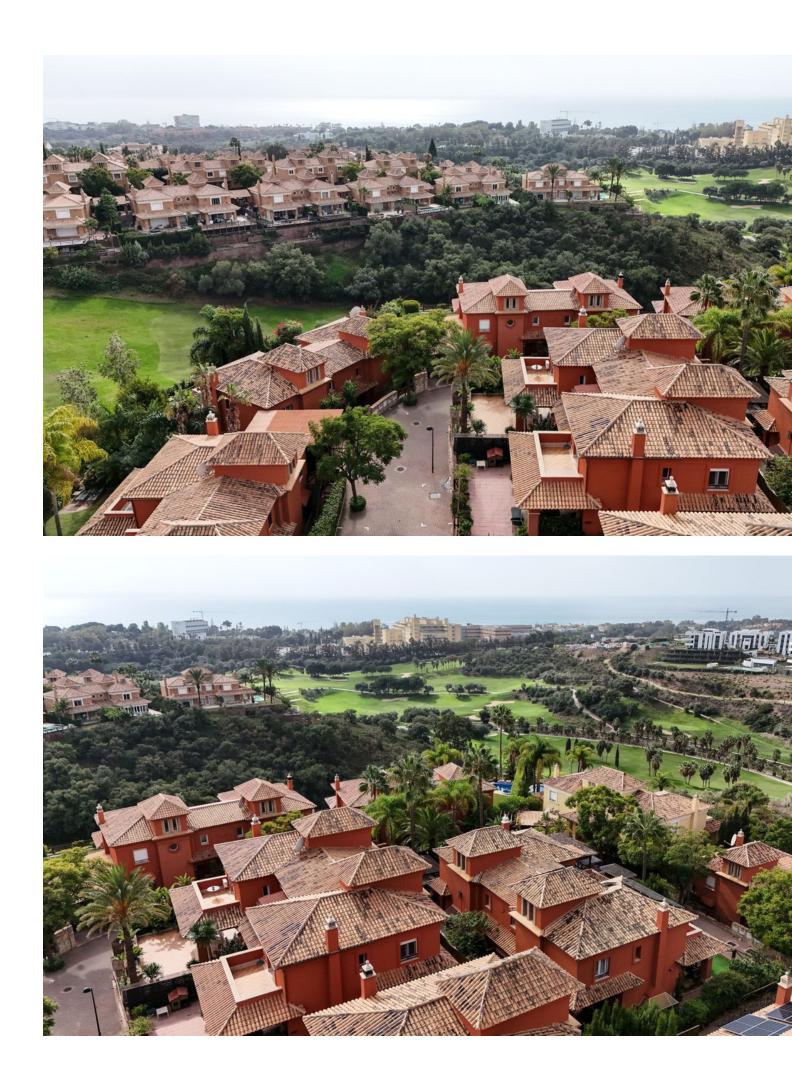

4 5 331 m2 80 m2

STOP! You've just discovered an ideal investment opportunity! This beautiful property optionally comes with long-term rental tenants, generating []3,300 and ensuring a secure 4.4% return on investment. SPACIOUS SEMI-DETACHED VILLA IN MARBELLA, JUST MINUTES FROM THE FINEST BEACHES This wonderful villa is situated in the Santa Clara neighborhood, adjacent to the golf course and just a short drive from the beautiful beaches of Bahía de Marbella, Marbella town center, and a variety of amenities. The home spans two levels plus a generous basement. On the main floor, you'll find a large living room featuring a fireplace and a dining area, a sizeable independent kitchen, and a bathroom. The upper floor comprises three bedrooms, each with its own bathroom. The basement level includes a fourth bedroom with an en-suite bathroom, a garage, a cinema room, a laundry space, and additional storage. Nestled within an exclusive community that offers 24-hour security, lush gardens, and a shared swimming pool, this property is perfect for those seeking a remarkable family home in one of Marbella's finest locations.

| Setting<br>Close To Golf<br>Close To Sea<br>Close To Town<br>Close To Schools<br>Urbanisation | Orientation<br>East                                       | Condition<br>Excellent                                                                                                                                                                         | Pool 🗹 Communal                               |
|-----------------------------------------------------------------------------------------------|-----------------------------------------------------------|------------------------------------------------------------------------------------------------------------------------------------------------------------------------------------------------|-----------------------------------------------|
| Climate Control<br>Air Conditioning<br>Hot A/C<br>Cold A/C<br>Fireplace                       | Views<br>Golf<br>Urban                                    | Features<br>Covered Terrace<br>Fitted Wardrobes<br>Private Terrace<br>WiFi<br>Storage Room<br>Utility Room<br>Ensuite Bathroom<br>Marble Flooring<br>Double Glazing<br>Basement<br>Fiber Optic | Furniture<br>Not Furnished<br>Optional        |
| Kitchen<br>✓ Fully Fitted                                                                     | Garden<br>✓ Communal                                      | Security<br>Gated Complex<br>Electric Blinds<br>Entry Phone<br>Alarm System<br>24 Hour Security                                                                                                | Parking<br>Garage<br>More Than One<br>Private |
| Utilities<br>Electricity<br>Drinkable Water                                                   | Category<br>Golf<br>Holiday Homes<br>Investment<br>Resale |                                                                                                                                                                                                |                                               |