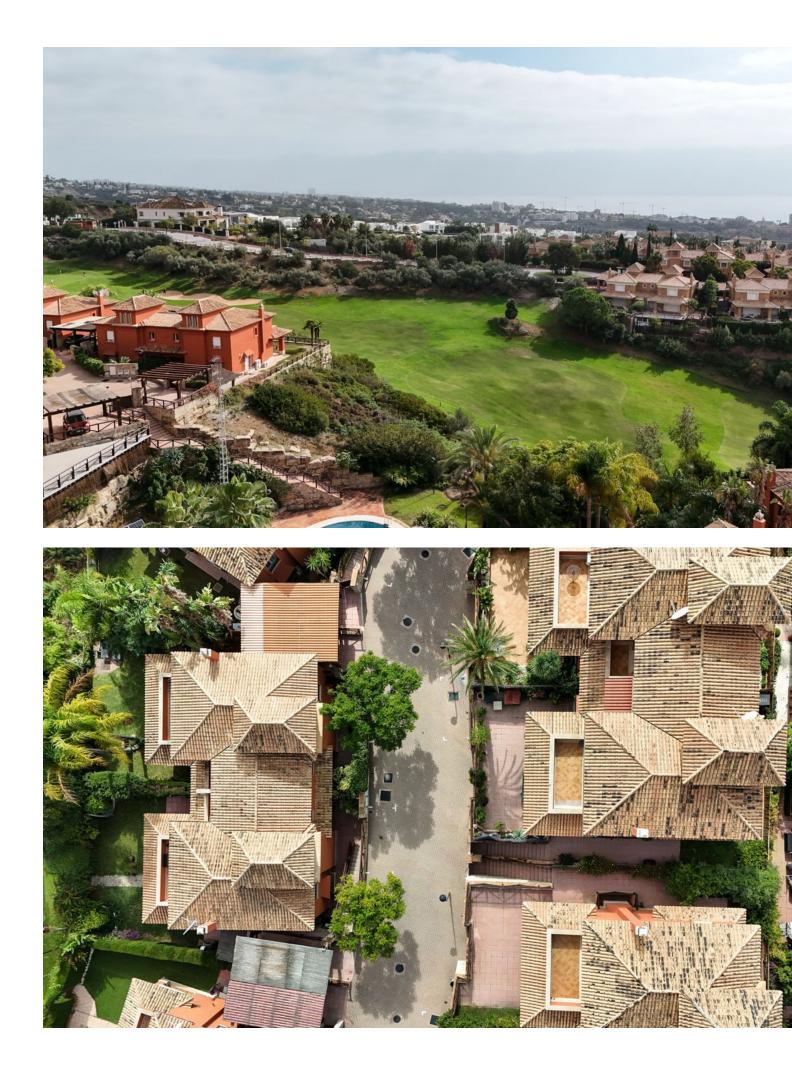

4 5 331 m2 80 m2

STOP! You've just discovered an ideal investment opportunity! This beautiful property optionally comes with long-term rental tenants, generating []3,300 and ensuring a secure 4.4% return on investment. SPACIOUS SEMI-DETACHED VILLA IN MARBELLA, JUST MINUTES FROM THE FINEST BEACHES This wonderful villa is situated in the Santa Clara neighborhood, adjacent to the golf course and just a short drive from the beautiful beaches of Bahía de Marbella, Marbella town center, and a variety of amenities. The home spans two levels plus a generous basement. On the main floor, you'll find a large living room featuring a fireplace and a dining area, a sizeable independent kitchen, and a bathroom. The upper floor comprises three bedrooms, each with its own bathroom. The basement level includes a fourth bedroom with an en-suite bathroom, a garage, a cinema room, a laundry space, and additional storage. Nestled within an exclusive community that offers 24-hour security, lush gardens, and a shared swimming pool, this property is perfect for those seeking a remarkable family home in one of Marbella's finest locations.

| Setting<br>Close To Golf<br>Close To Sea<br>Close To Town<br>Close To Schools<br>Urbanisation | Orientation<br>East                                       | Condition<br>Excellent                                                                                                                                                                         | Pool 🗹 Communal                               |
|-----------------------------------------------------------------------------------------------|-----------------------------------------------------------|------------------------------------------------------------------------------------------------------------------------------------------------------------------------------------------------|-----------------------------------------------|
| Climate Control<br>Air Conditioning<br>Hot A/C<br>Cold A/C<br>Fireplace                       | Views<br>Golf<br>Urban                                    | Features<br>Covered Terrace<br>Fitted Wardrobes<br>Private Terrace<br>WiFi<br>Storage Room<br>Utility Room<br>Ensuite Bathroom<br>Marble Flooring<br>Double Glazing<br>Basement<br>Fiber Optic | Furniture<br>Not Furnished<br>Optional        |
| Kitchen<br>✓ Fully Fitted                                                                     | Garden<br>✓ Communal                                      | Security<br>Gated Complex<br>Electric Blinds<br>Entry Phone<br>Alarm System<br>24 Hour Security                                                                                                | Parking<br>Garage<br>More Than One<br>Private |
| Utilities<br>Electricity<br>Drinkable Water                                                   | Category<br>Golf<br>Holiday Homes<br>Investment<br>Resale |                                                                                                                                                                                                |                                               |