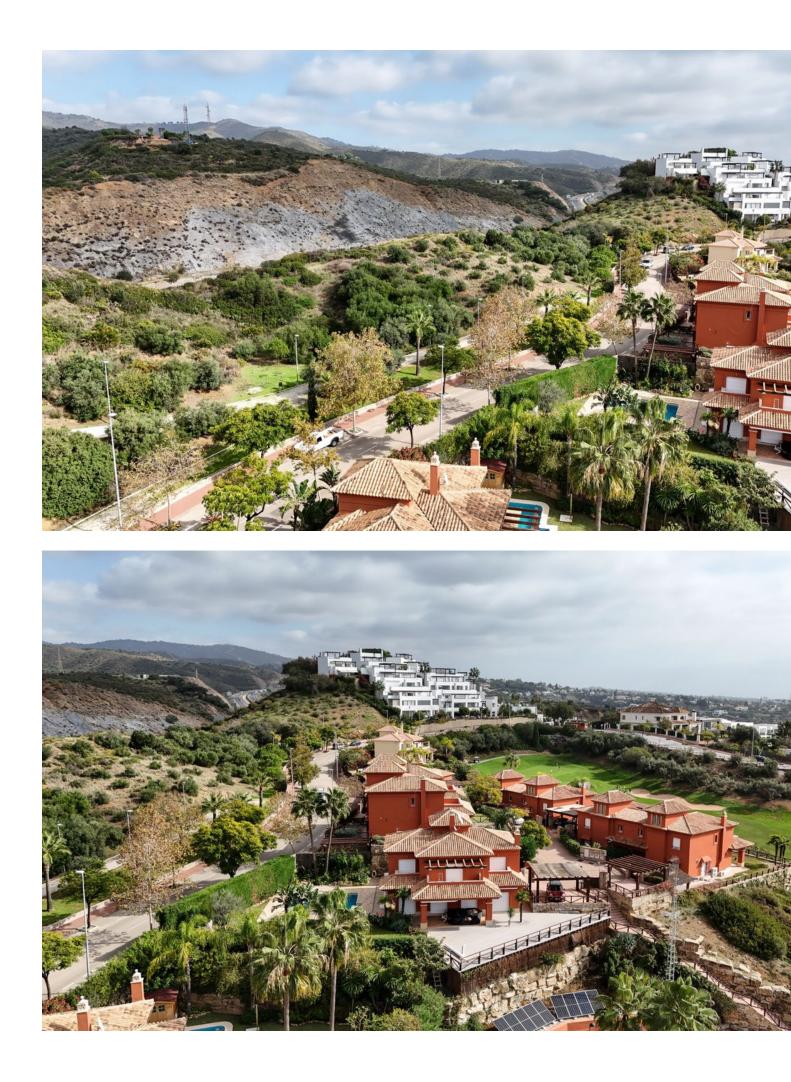

4 5 331 m2 80 m2

STOP! You've just discovered an ideal investment opportunity! This beautiful property optionally comes with long-term rental tenants, generating []3,300 and ensuring a secure 4.4% return on investment. SPACIOUS SEMI-DETACHED VILLA IN MARBELLA, JUST MINUTES FROM THE FINEST BEACHES This wonderful villa is situated in the Santa Clara neighborhood, adjacent to the golf course and just a short drive from the beautiful beaches of Bahía de Marbella, Marbella town center, and a variety of amenities. The home spans two levels plus a generous basement. On the main floor, you'll find a large living room featuring a fireplace and a dining area, a sizeable independent kitchen, and a bathroom. The upper floor comprises three bedrooms, each with its own bathroom. The basement level includes a fourth bedroom with an en-suite bathroom, a garage, a cinema room, a laundry space, and additional storage. Nestled within an exclusive community that offers 24-hour security, lush gardens, and a shared swimming pool, this property is perfect for those seeking a remarkable family home in one of Marbella's finest locations.

| Setting<br>Close To Golf<br>Close To Sea<br>Close To Town<br>Close To Schools<br>Urbanisation | Orientation<br>East                                       | Condition<br>Excellent                                                                                                                                                                         | Pool 🗹 Communal                               |
|-----------------------------------------------------------------------------------------------|-----------------------------------------------------------|------------------------------------------------------------------------------------------------------------------------------------------------------------------------------------------------|-----------------------------------------------|
| Climate Control<br>Air Conditioning<br>Hot A/C<br>Cold A/C<br>Fireplace                       | Views<br>Golf<br>Urban                                    | Features<br>Covered Terrace<br>Fitted Wardrobes<br>Private Terrace<br>WiFi<br>Storage Room<br>Utility Room<br>Ensuite Bathroom<br>Marble Flooring<br>Double Glazing<br>Basement<br>Fiber Optic | Furniture<br>Not Furnished<br>Optional        |
| Kitchen<br>✓ Fully Fitted                                                                     | Garden<br>✓ Communal                                      | Security<br>Gated Complex<br>Electric Blinds<br>Entry Phone<br>Alarm System<br>24 Hour Security                                                                                                | Parking<br>Garage<br>More Than One<br>Private |
| Utilities<br>Electricity<br>Drinkable Water                                                   | Category<br>Golf<br>Holiday Homes<br>Investment<br>Resale |                                                                                                                                                                                                |                                               |