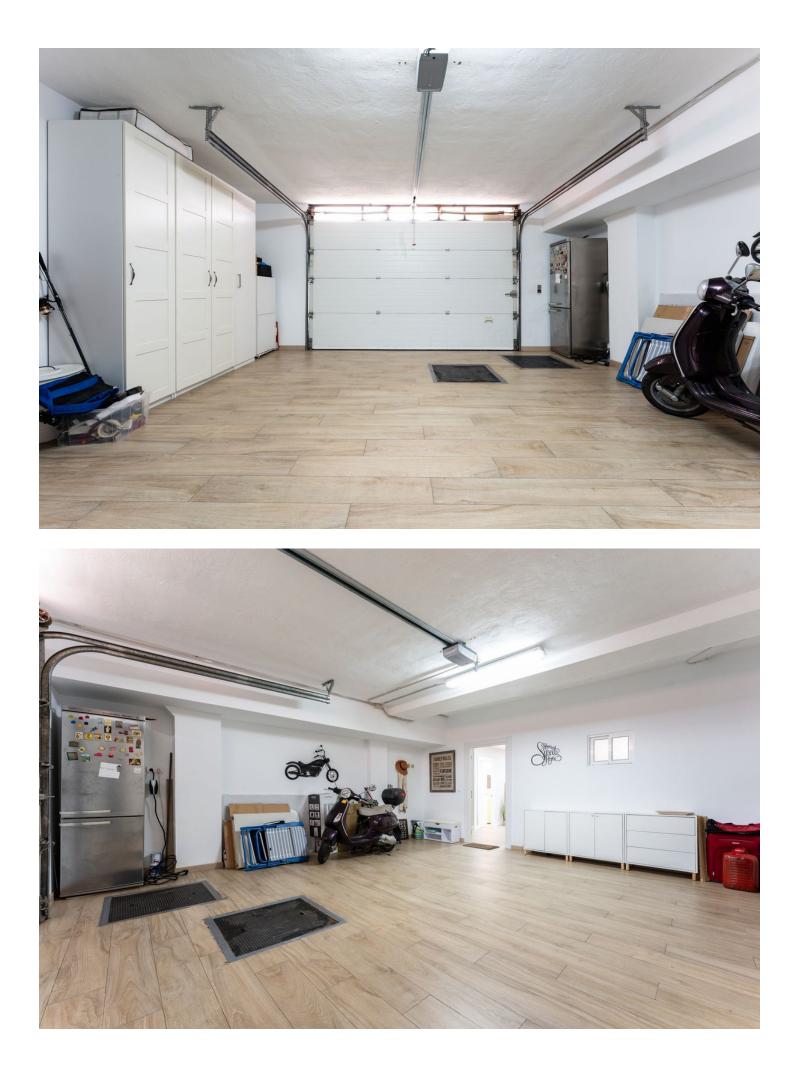

4 5 331 m2 80 m2

STOP! You've just discovered an ideal investment opportunity! This beautiful property optionally comes with long-term rental tenants, generating []3,300 and ensuring a secure 4.4% return on investment. SPACIOUS SEMI-DETACHED VILLA IN MARBELLA, JUST MINUTES FROM THE FINEST BEACHES This wonderful villa is situated in the Santa Clara neighborhood, adjacent to the golf course and just a short drive from the beautiful beaches of Bahía de Marbella, Marbella town center, and a variety of amenities. The home spans two levels plus a generous basement. On the main floor, you'll find a large living room featuring a fireplace and a dining area, a sizeable independent kitchen, and a bathroom. The upper floor comprises three bedrooms, each with its own bathroom. The basement level includes a fourth bedroom with an en-suite bathroom, a garage, a cinema room, a laundry space, and additional storage. Nestled within an exclusive community that offers 24-hour security, lush gardens, and a shared swimming pool, this property is perfect for those seeking a remarkable family home in one of Marbella's finest locations.

| Setting<br>Close To Golf<br>Close To Sea<br>Close To Town<br>Close To Schools<br>Urbanisation | Orientation<br>East                                       | Condition<br>Excellent                                                                                                                                                                         | Pool 🗹 Communal                               |
|-----------------------------------------------------------------------------------------------|-----------------------------------------------------------|------------------------------------------------------------------------------------------------------------------------------------------------------------------------------------------------|-----------------------------------------------|
| Climate Control<br>Air Conditioning<br>Hot A/C<br>Cold A/C<br>Fireplace                       | Views<br>Golf<br>Urban                                    | Features<br>Covered Terrace<br>Fitted Wardrobes<br>Private Terrace<br>WiFi<br>Storage Room<br>Utility Room<br>Ensuite Bathroom<br>Marble Flooring<br>Double Glazing<br>Basement<br>Fiber Optic | Furniture<br>Not Furnished<br>Optional        |
| Kitchen<br>✓ Fully Fitted                                                                     | Garden<br>✓ Communal                                      | Security<br>Gated Complex<br>Electric Blinds<br>Entry Phone<br>Alarm System<br>24 Hour Security                                                                                                | Parking<br>Garage<br>More Than One<br>Private |
| Utilities<br>Electricity<br>Drinkable Water                                                   | Category<br>Golf<br>Holiday Homes<br>Investment<br>Resale |                                                                                                                                                                                                |                                               |