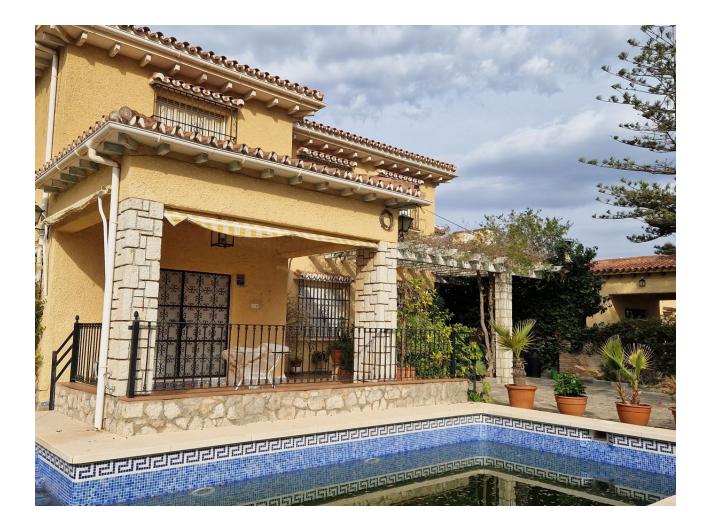

600 m2

Detached villa located in Benalmádena, just 500 meters from the beach and the vibrant Puerto Marina. This spacious and bright residence offers an ideal blend of comfort and elegance, featuring a very large living room that serves as the heart of the home. The well-appointed kitchen, complete with a pantry, is perfect for culinary enthusiasts and family gatherings. The ground floor also boasts three generously sized bedrooms, three bathrooms, a convenient storage room, a laundry room, and an inviting interior patio that enhances the overall charm of the property. Ascend to the first floor, where you will find five additional bedrooms, each designed to maximize space and comfort, along with a bathroom that caters to the needs of family and guests alike. Enjoy breathtaking sea views from this level, creating a serene backdrop for your daily life. The exterior of the property is equally impressive, featuring two porches that provide ample outdoor living space, as well as a pergola-style garage area accommodating multiple vehicles. The meticulously maintained garden surrounds a pristine pool, perfect for relaxation and entertainment, while a dedicated shed for garden tools ensures that your outdoor space remains tidy and organized. This chalet is not just a home; it is a lifestyle waiting to be embraced.

| Setting<br>Beachside<br>Close To Port<br>Close To Shops<br>Close To Sea<br>Close To Town<br>Close To Marina | Orientation<br>South                                                                                                                                                   | Condition<br>Renovation Required            | Pool<br>✓ Private                       |
|-------------------------------------------------------------------------------------------------------------|------------------------------------------------------------------------------------------------------------------------------------------------------------------------|---------------------------------------------|-----------------------------------------|
| Climate Control                                                                                             | Features<br>Covered Terrace<br>Fitted Wardrobes<br>Near Transport<br>Private Terrace<br>Storage Room<br>Utility Room<br>Ensuite Bathroom<br>Barbeque<br>Double Glazing | Furniture<br>Optional                       | Kitchen<br>Fully Fitted                 |
| Garden<br>V Private                                                                                         | Parking<br>Private                                                                                                                                                     | Utilities<br>Electricity<br>Drinkable Water | Category<br>Holiday Homes<br>Investment |