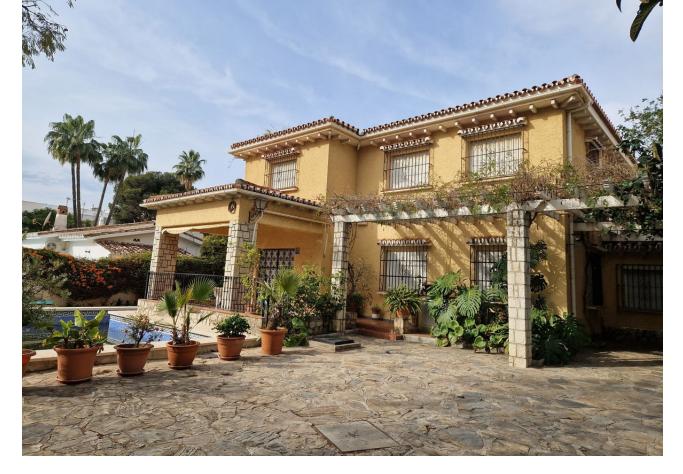

600 m2

Detached villa located in Benalmádena, just 500 meters from the beach and the vibrant Puerto Marina. This spacious and bright residence offers an ideal blend of comfort and elegance, featuring a very large living room that serves as the heart of the home. The well-appointed kitchen, complete with a pantry, is perfect for culinary enthusiasts and family gatherings. The ground floor also boasts three generously sized bedrooms, three bathrooms, a convenient storage room, a laundry room, and an inviting interior patio that enhances the overall charm of the property. Ascend to the first floor, where you will find five additional bedrooms, each designed to maximize space and comfort, along with a bathroom that caters to the needs of family and guests alike. Enjoy breathtaking sea views from this level, creating a serene backdrop for your daily life. The exterior of the property is equally impressive, featuring two porches that provide ample outdoor living space, as well as a pergola-style garage area accommodating multiple vehicles. The meticulously maintained garden surrounds a pristine pool, perfect for relaxation and entertainment, while a dedicated shed for garden tools ensures that your outdoor space remains tidy and organized. This chalet is not just a home; it is a lifestyle waiting to be embraced.