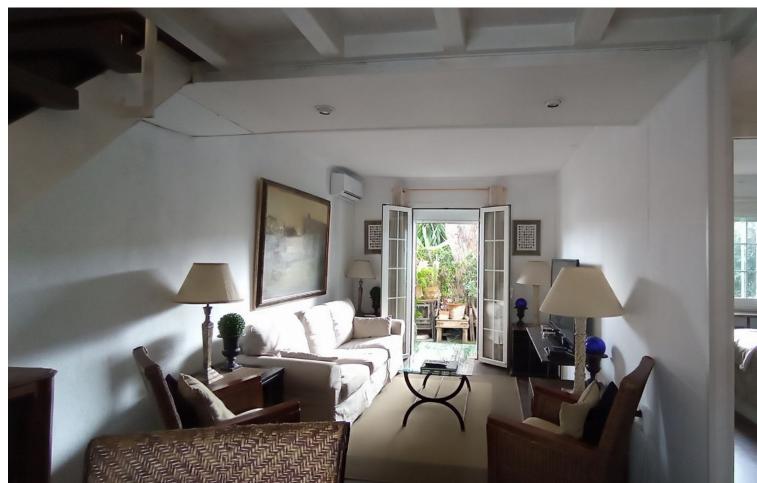

Extraordinary location. The house has been retouched to get the most out of it. Close to shops, the beach 7 minutes away, restaurants and supermarkets. The terrace has been closed with light material (wood) gaining a room, the dining room. And on the second floor in the attic area, two bedrooms and an additional bathroom have been created. So on the ground floor or entrance we have: dining room, kitchen, living room, bathroom and a full bedroom. Townhouse, Marbesa, Costa del Sol. 3 Bedrooms, 2 Bathrooms, Built 49 m², Terrace 10 m². Setting: Suburban, Commercial Area, Close To Shops, Close To Sea, Urbanisation. Orientation: South. Condition: Fair. Views: Garden, Urban. Features: Covered Terrace, Near Transport, Private Terrace, Storage Room, Fiber Optic. Furniture: Optional. Kitchen: Fully Fitted. Parking: Street. Utilities: Electricity, Drinkable Water. Category: Holiday Homes, Resale.