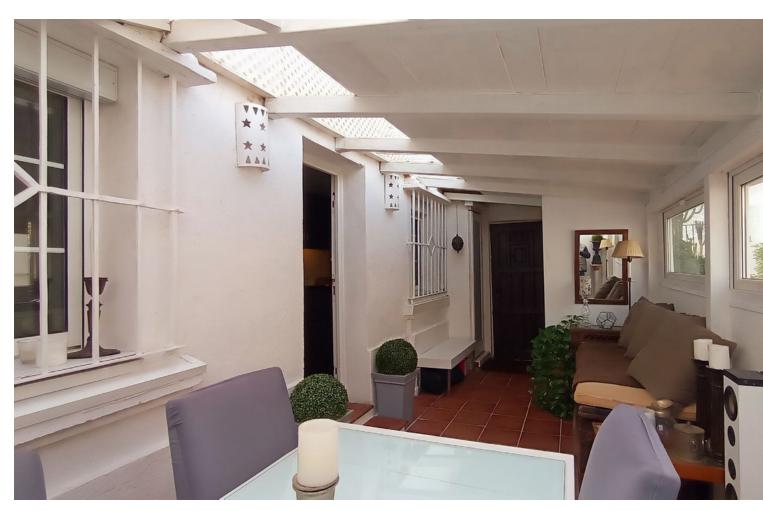

Extraordinary location. The house has been retouched to get the most out of it. Close to shops, the beach 7 minutes away, restaurants and supermarkets. The terrace has been closed with light material (wood) gaining a room, the dining room. And on the second floor in the attic area, two bedrooms and an additional bathroom have been created. So on the ground floor or entrance we have: dining room, kitchen, living room, bathroom and a full bedroom. Townhouse, Marbesa, Costa del Sol. 3 Bedrooms, 2 Bathrooms, Built 49 m², Terrace 10 m². Setting: Suburban, Commercial Area, Close To Shops, Close To Sea, Urbanisation. Orientation: South. Condition: Fair. Views: Garden, Urban. Features: Covered Terrace, Near Transport, Private Terrace, Storage Room, Fiber Optic. Furniture: Optional. Kitchen: Fully Fitted. Parking: Street. Utilities: Electricity, Drinkable Water. Category: Holiday Homes, Resale.