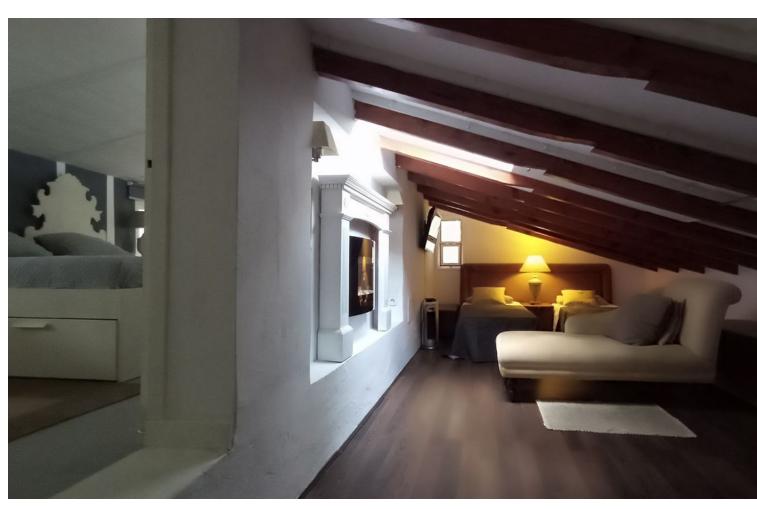

Extraordinary location. The house has been retouched to get the most out of it. Close to shops, the beach 7 minutes away, restaurants and supermarkets. The terrace has been closed with light material (wood) gaining a room, the dining room. And on the second floor in the attic area, two bedrooms and an additional bathroom have been created. So on the ground floor or entrance we have: dining room, kitchen, living room, bathroom and a full bedroom. Townhouse, Marbesa, Costa del Sol. 3 Bedrooms, 2 Bathrooms, Built 49 m², Terrace 10 m². Setting: Suburban, Commercial Area, Close To Shops, Close To Sea, Urbanisation. Orientation: South. Condition: Fair. Views: Garden, Urban. Features: Covered Terrace, Near Transport, Private Terrace, Storage Room, Fiber Optic. Furniture: Optional. Kitchen: Fully Fitted. Parking: Street. Utilities: Electricity, Drinkable Water. Category: Holiday Homes, Resale.