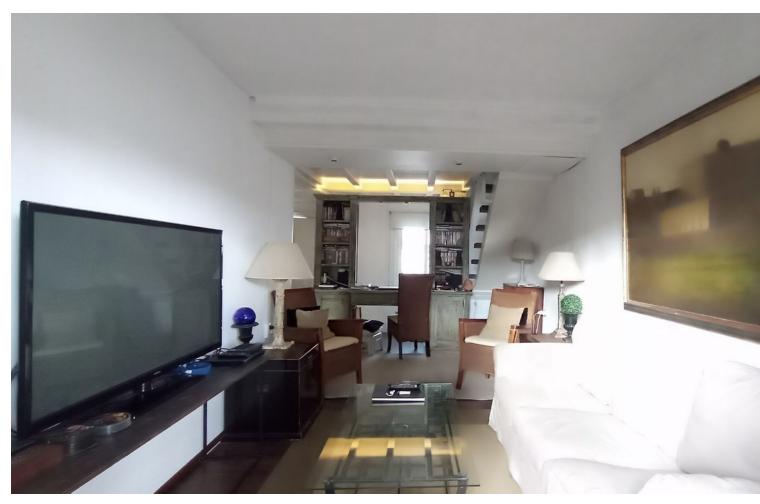

Extraordinary location. The house has been retouched to get the most out of it. Close to shops, the beach 7 minutes away, restaurants and supermarkets. The terrace has been closed with light material (wood) gaining a room, the dining room. And on the second floor in the attic area, two bedrooms and an additional bathroom have been created. So on the ground floor or entrance we have: dining room, kitchen, living room, bathroom and a full bedroom. Townhouse, Marbesa, Costa del Sol. 3 Bedrooms, 2 Bathrooms, Built 49 m², Terrace 10 m². Setting: Suburban, Commercial Area, Close To Shops, Close To Sea, Urbanisation. Orientation: South. Condition: Fair. Views: Garden, Urban. Features: Covered Terrace, Near Transport, Private Terrace, Storage Room, Fiber Optic. Furniture: Optional. Kitchen: Fully Fitted. Parking: Street. Utilities: Electricity, Drinkable Water. Category: Holiday Homes, Resale.