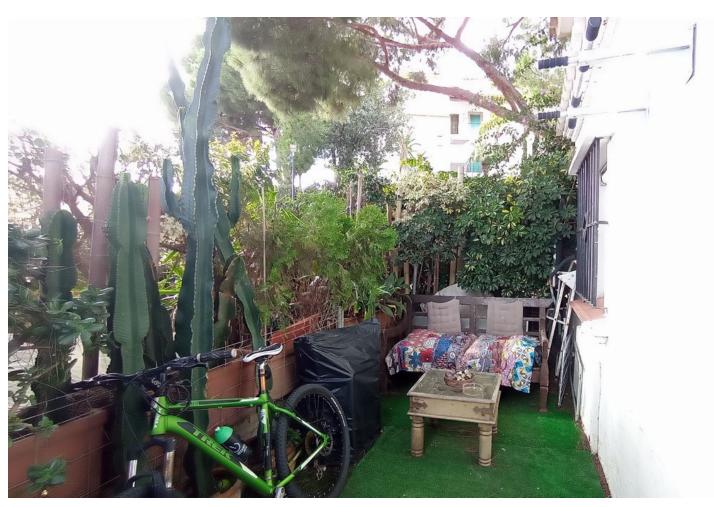

Extraordinary location. The house has been retouched to get the most out of it. Close to shops, the beach 7 minutes away, restaurants and supermarkets. The terrace has been closed with light material (wood) gaining a room, the dining room. And on the second floor in the attic area, two bedrooms and an additional bathroom have been created. So on the ground floor or entrance we have: dining room, kitchen, living room, bathroom and a full bedroom. Townhouse, Marbesa, Costa del Sol. 3 Bedrooms, 2 Bathrooms, Built 49 m², Terrace 10 m². Setting: Suburban, Commercial Area, Close To Shops, Close To Sea, Urbanisation. Orientation: South. Condition: Fair. Views: Garden, Urban. Features: Covered Terrace, Near Transport, Private Terrace, Storage Room, Fiber Optic. Furniture: Optional. Kitchen: Fully Fitted. Parking: Street. Utilities: Electricity, Drinkable Water. Category: Holiday Homes, Resale.