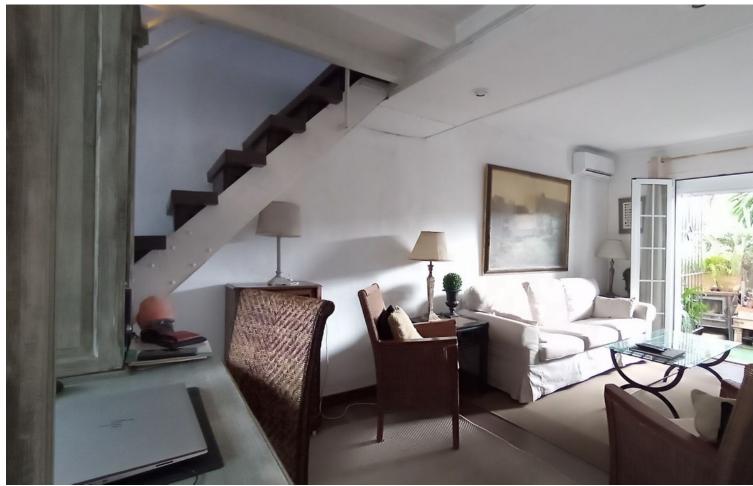

Extraordinary location. The house has been retouched to get the most out of it. Close to shops, the beach 7 minutes away, restaurants and supermarkets. The terrace has been closed with light material (wood) gaining a room, the dining room. And on the second floor in the attic area, two bedrooms and an additional bathroom have been created. So on the ground floor or entrance we have: dining room, kitchen, living room, bathroom and a full bedroom. Townhouse, Marbesa, Costa del Sol. 3 Bedrooms, 2 Bathrooms, Built 49 m², Terrace 10 m². Setting: Suburban, Commercial Area, Close To Shops, Close To Sea, Urbanisation. Orientation: South. Condition: Fair. Views: Garden, Urban. Features: Covered Terrace, Near Transport, Private Terrace, Storage Room, Fiber Optic. Furniture: Optional. Kitchen: Fully Fitted. Parking: Street. Utilities: Electricity, Drinkable Water. Category: Holiday Homes, Resale.