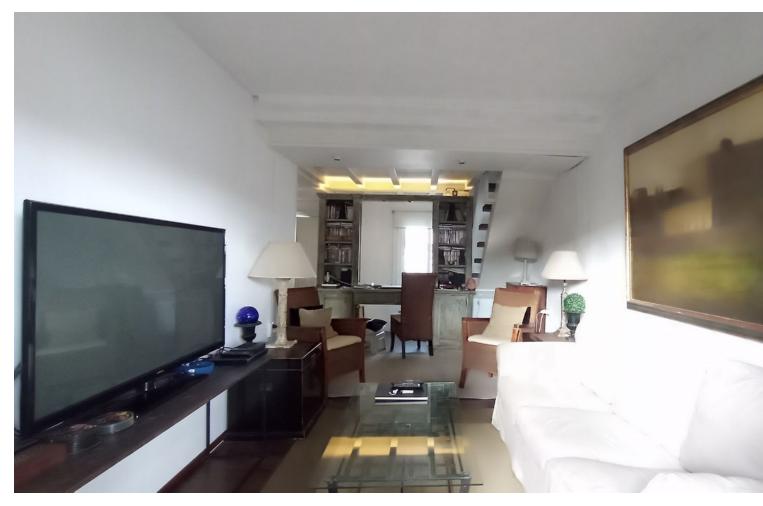

Extraordinary location. The house has been retouched to get the most out of it. Close to shops, the beach 7 minutes away, restaurants and supermarkets. The terrace has been closed with light material (wood) gaining a room, the dining room. And on the second floor in the attic area, two bedrooms and an additional bathroom have been created. So on the ground floor or entrance we have: dining room, kitchen, living room, bathroom and a full bedroom. Townhouse, Marbesa, Costa del Sol. 3 Bedrooms, 2 Bathrooms, Built 49 m², Terrace 10 m². Setting: Suburban, Commercial Area, Close To Shops, Close To Sea, Urbanisation. Orientation: South. Condition: Fair. Views: Garden, Urban. Features: Covered Terrace, Near Transport, Private Terrace, Storage Room, Fiber Optic. Furniture: Optional. Kitchen: Fully Fitted. Parking: Street. Utilities: Electricity, Drinkable Water. Category: Holiday Homes, Resale.