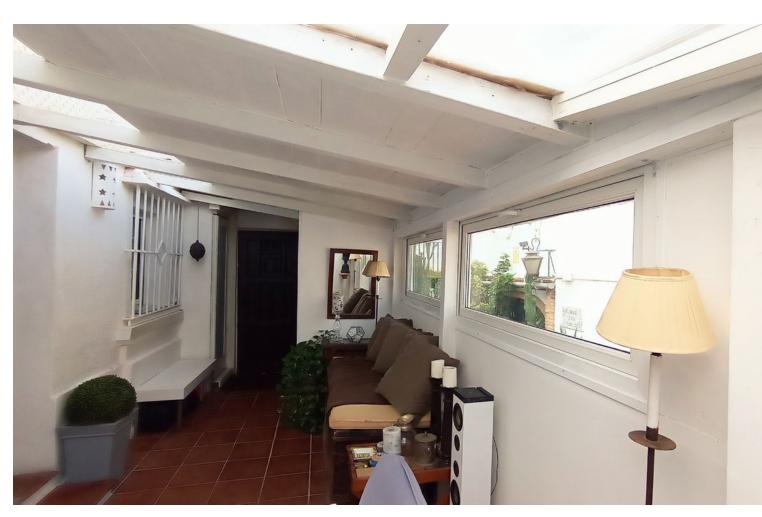

Extraordinary location. The house has been retouched to get the most out of it. Close to shops, the beach 7 minutes away, restaurants and supermarkets. The terrace has been closed with light material (wood) gaining a room, the dining room. And on the second floor in the attic area, two bedrooms and an additional bathroom have been created. So on the ground floor or entrance we have: dining room, kitchen, living room, bathroom and a full bedroom. Townhouse, Marbesa, Costa del Sol. 3 Bedrooms, 2 Bathrooms, Built 49 m², Terrace 10 m². Setting: Suburban, Commercial Area, Close To Shops, Close To Sea, Urbanisation. Orientation: South. Condition: Fair. Views: Garden, Urban. Features: Covered Terrace, Near Transport, Private Terrace, Storage Room, Fiber Optic. Furniture: Optional. Kitchen: Fully Fitted. Parking: Street. Utilities: Electricity, Drinkable Water. Category: Holiday Homes, Resale.