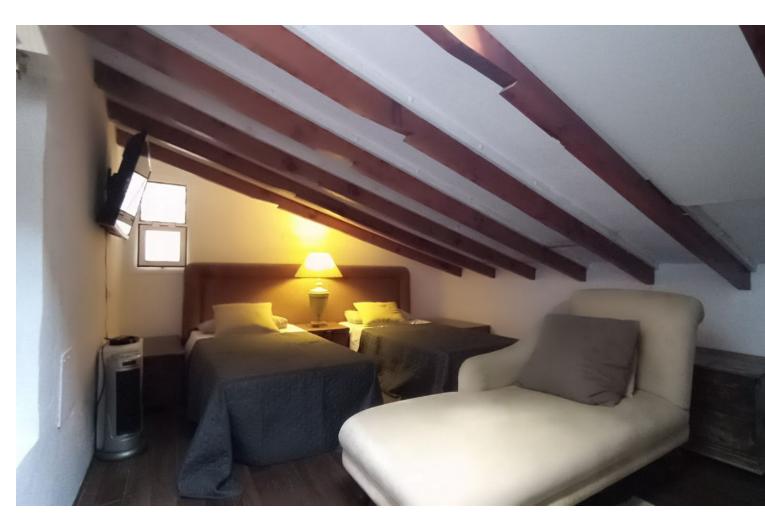

Extraordinary location. The house has been retouched to get the most out of it. Close to shops, the beach 7 minutes away, restaurants and supermarkets. The terrace has been closed with light material (wood) gaining a room, the dining room. And on the second floor in the attic area, two bedrooms and an additional bathroom have been created. So on the ground floor or entrance we have: dining room, kitchen, living room, bathroom and a full bedroom. Townhouse, Marbesa, Costa del Sol. 3 Bedrooms, 2 Bathrooms, Built 49 m², Terrace 10 m². Setting: Suburban, Commercial Area, Close To Shops, Close To Sea, Urbanisation. Orientation: South. Condition: Fair. Views: Garden, Urban. Features: Covered Terrace, Near Transport, Private Terrace, Storage Room, Fiber Optic. Furniture: Optional. Kitchen: Fully Fitted. Parking: Street. Utilities: Electricity, Drinkable Water. Category: Holiday Homes, Resale.