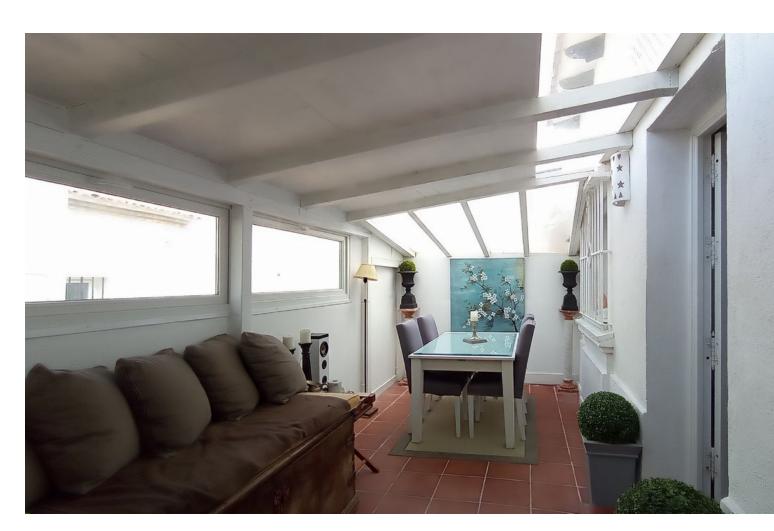

Extraordinary location. The house has been retouched to get the most out of it. Close to shops, the beach 7 minutes away, restaurants and supermarkets. The terrace has been closed with light material (wood) gaining a room, the dining room. And on the second floor in the attic area, two bedrooms and an additional bathroom have been created. So on the ground floor or entrance we have: dining room, kitchen, living room, bathroom and a full bedroom. Townhouse, Marbesa, Costa del Sol. 3 Bedrooms, 2 Bathrooms, Built 49 m², Terrace 10 m². Setting: Suburban, Commercial Area, Close To Shops, Close To Sea, Urbanisation. Orientation: South. Condition: Fair. Views: Garden, Urban. Features: Covered Terrace, Near Transport, Private Terrace, Storage Room, Fiber Optic. Furniture: Optional. Kitchen: Fully Fitted. Parking: Street. Utilities: Electricity, Drinkable Water. Category: Holiday Homes, Resale.