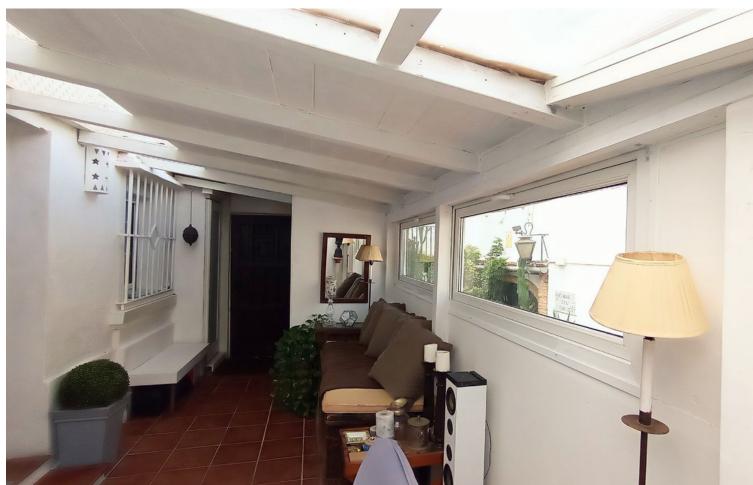

Extraordinary location. The house has been retouched to get the most out of it. Close to shops, the beach 7 minutes away, restaurants and supermarkets. The terrace has been closed with light material (wood) gaining a room, the dining room. And on the second floor in the attic area, two bedrooms and an additional bathroom have been created. So on the ground floor or entrance we have: dining room, kitchen, living room, bathroom and a full bedroom. Townhouse, Marbesa, Costa del Sol. 3 Bedrooms, 2 Bathrooms, Built 49 m², Terrace 10 m². Setting: Suburban, Commercial Area, Close To Shops, Close To Sea, Urbanisation. Orientation: South. Condition: Fair. Views: Garden, Urban. Features: Covered Terrace, Near Transport, Private Terrace, Storage Room, Fiber Optic. Furniture: Optional. Kitchen: Fully Fitted. Parking: Street. Utilities: Electricity, Drinkable Water. Category: Holiday Homes, Resale.