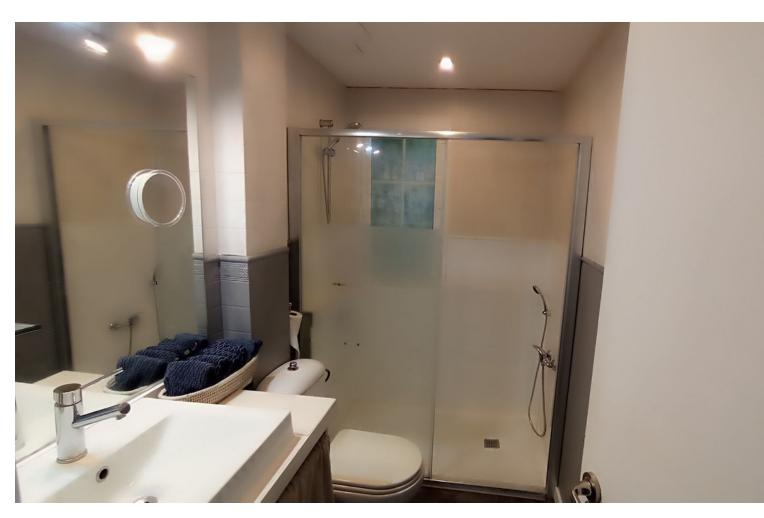

Extraordinary location. The house has been retouched to get the most out of it. Close to shops, the beach 7 minutes away, restaurants and supermarkets. The terrace has been closed with light material (wood) gaining a room, the dining room. And on the second floor in the attic area, two bedrooms and an additional bathroom have been created. So on the ground floor or entrance we have: dining room, kitchen, living room, bathroom and a full bedroom. Townhouse, Marbesa, Costa del Sol. 3 Bedrooms, 2 Bathrooms, Built 49 m², Terrace 10 m². Setting: Suburban, Commercial Area, Close To Shops, Close To Sea, Urbanisation. Orientation: South. Condition: Fair. Views: Garden, Urban. Features: Covered Terrace, Near Transport, Private Terrace, Storage Room, Fiber Optic. Furniture: Optional. Kitchen: Fully Fitted. Parking: Street. Utilities: Electricity, Drinkable Water. Category: Holiday Homes, Resale.