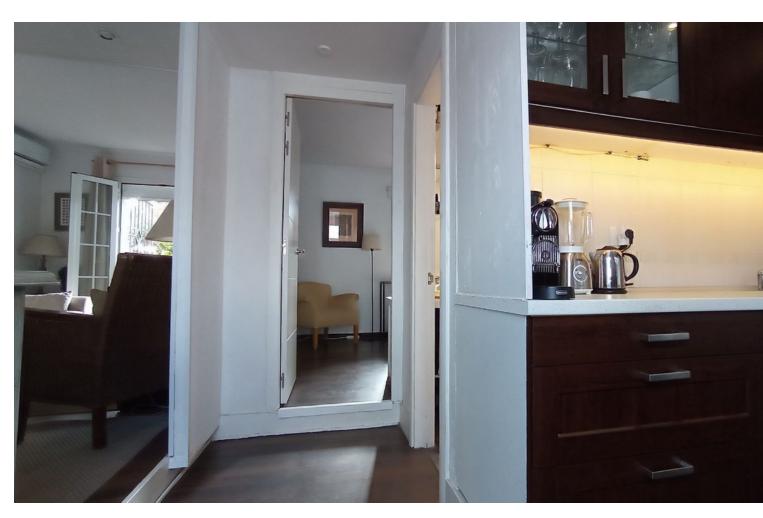

Extraordinary location. The house has been retouched to get the most out of it. Close to shops, the beach 7 minutes away, restaurants and supermarkets. The terrace has been closed with light material (wood) gaining a room, the dining room. And on the second floor in the attic area, two bedrooms and an additional bathroom have been created. So on the ground floor or entrance we have: dining room, kitchen, living room, bathroom and a full bedroom. Townhouse, Marbesa, Costa del Sol. 3 Bedrooms, 2 Bathrooms, Built 49 m², Terrace 10 m². Setting: Suburban, Commercial Area, Close To Shops, Close To Sea, Urbanisation. Orientation: South. Condition: Fair. Views: Garden, Urban. Features: Covered Terrace, Near Transport, Private Terrace, Storage Room, Fiber Optic. Furniture: Optional. Kitchen: Fully Fitted. Parking: Street. Utilities: Electricity, Drinkable Water. Category: Holiday Homes, Resale.