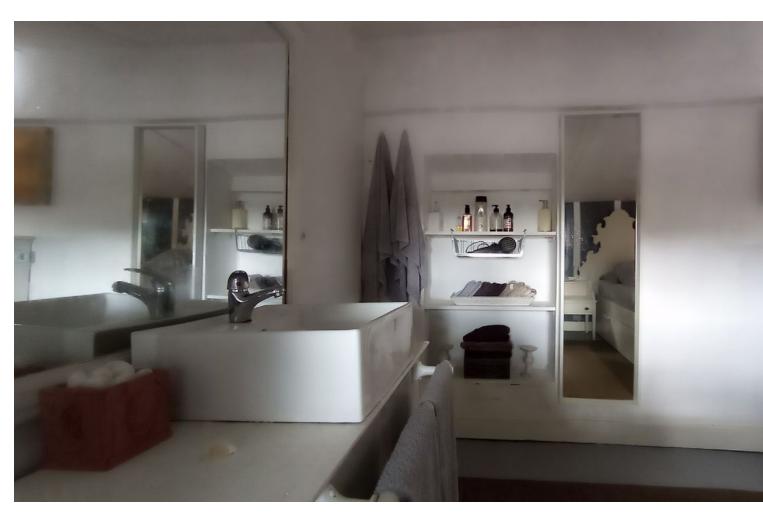

Extraordinary location. The house has been retouched to get the most out of it. Close to shops, the beach 7 minutes away, restaurants and supermarkets. The terrace has been closed with light material (wood) gaining a room, the dining room. And on the second floor in the attic area, two bedrooms and an additional bathroom have been created. So on the ground floor or entrance we have: dining room, kitchen, living room, bathroom and a full bedroom. Townhouse, Marbesa, Costa del Sol. 3 Bedrooms, 2 Bathrooms, Built 49 m², Terrace 10 m². Setting: Suburban, Commercial Area, Close To Shops, Close To Sea, Urbanisation. Orientation: South. Condition: Fair. Views: Garden, Urban. Features: Covered Terrace, Near Transport, Private Terrace, Storage Room, Fiber Optic. Furniture: Optional. Kitchen: Fully Fitted. Parking: Street. Utilities: Electricity, Drinkable Water. Category: Holiday Homes, Resale.