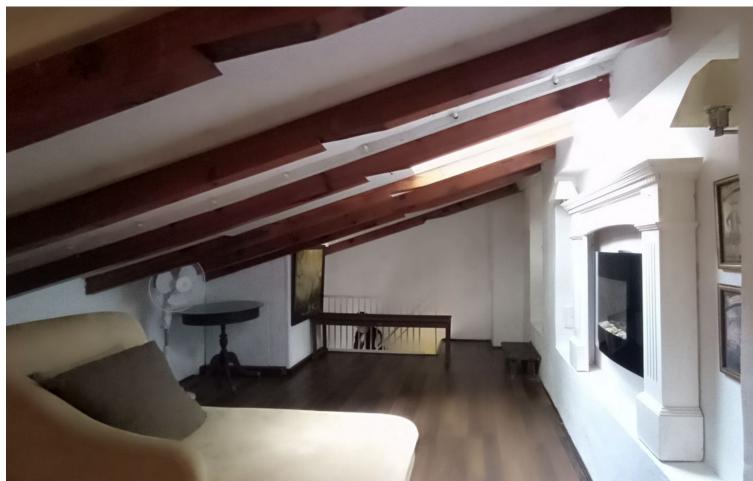

Extraordinary location. The house has been retouched to get the most out of it. Close to shops, the beach 7 minutes away, restaurants and supermarkets. The terrace has been closed with light material (wood) gaining a room, the dining room. And on the second floor in the attic area, two bedrooms and an additional bathroom have been created. So on the ground floor or entrance we have: dining room, kitchen, living room, bathroom and a full bedroom. Townhouse, Marbesa, Costa del Sol. 3 Bedrooms, 2 Bathrooms, Built 49 m², Terrace 10 m². Setting: Suburban, Commercial Area, Close To Shops, Close To Sea, Urbanisation. Orientation: South. Condition: Fair. Views: Garden, Urban. Features: Covered Terrace, Near Transport, Private Terrace, Storage Room, Fiber Optic. Furniture: Optional. Kitchen: Fully Fitted. Parking: Street. Utilities: Electricity, Drinkable Water. Category: Holiday Homes, Resale.