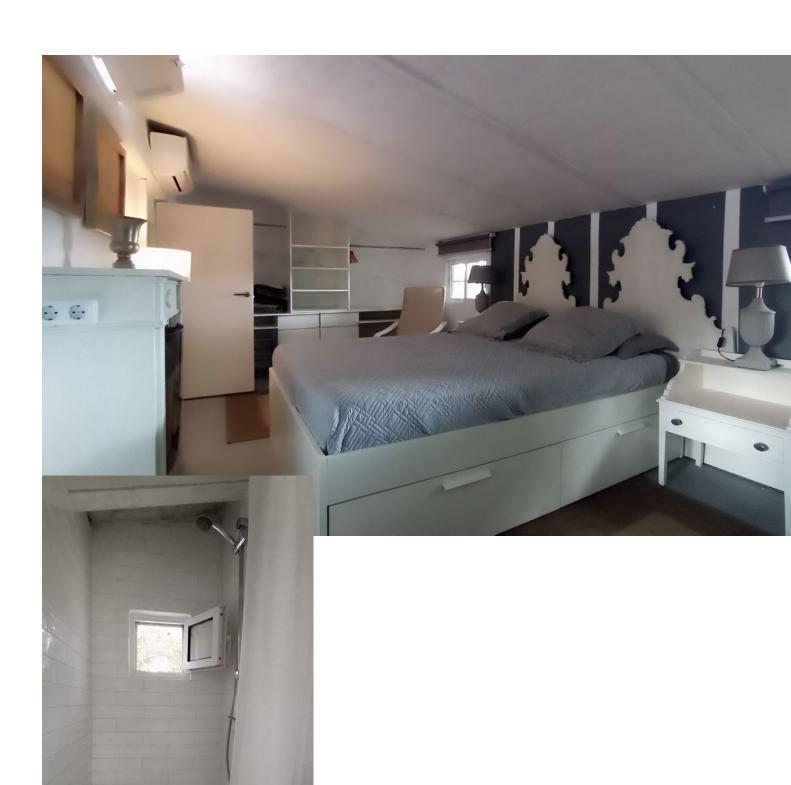

Extraordinary location. The house has been retouched to get the most out of it. Close to shops, the beach 7 minutes away, restaurants and supermarkets. The terrace has been closed with light material (wood) gaining a room, the dining room. And on the second floor in the attic area, two bedrooms and an additional bathroom have been created. So on the ground floor or entrance we have: dining room, kitchen, living room, bathroom and a full bedroom. Townhouse, Marbesa, Costa del Sol. 3 Bedrooms, 2 Bathrooms, Built 49 m², Terrace 10 m². Setting: Suburban, Commercial Area, Close To Shops, Close To Sea, Urbanisation. Orientation: South. Condition: Fair. Views: Garden, Urban. Features: Covered Terrace, Near Transport, Private Terrace, Storage Room, Fiber Optic. Furniture: Optional. Kitchen: Fully Fitted. Parking: Street. Utilities: Electricity, Drinkable Water. Category: Holiday Homes, Resale.