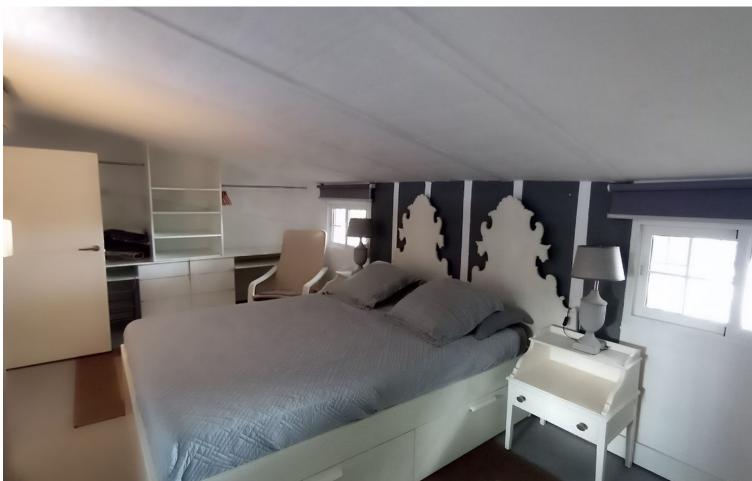

Extraordinary location. The house has been retouched to get the most out of it. Close to shops, the beach 7 minutes away, restaurants and supermarkets. The terrace has been closed with light material (wood) gaining a room, the dining room. And on the second floor in the attic area, two bedrooms and an additional bathroom have been created. So on the ground floor or entrance we have: dining room, kitchen, living room, bathroom and a full bedroom. Townhouse, Marbesa, Costa del Sol. 3 Bedrooms, 2 Bathrooms, Built 49 m², Terrace 10 m². Setting: Suburban, Commercial Area, Close To Shops, Close To Sea, Urbanisation. Orientation: South. Condition: Fair. Views: Garden, Urban. Features: Covered Terrace, Near Transport, Private Terrace, Storage Room, Fiber Optic. Furniture: Optional. Kitchen: Fully Fitted. Parking: Street. Utilities: Electricity, Drinkable Water. Category: Holiday Homes, Resale.