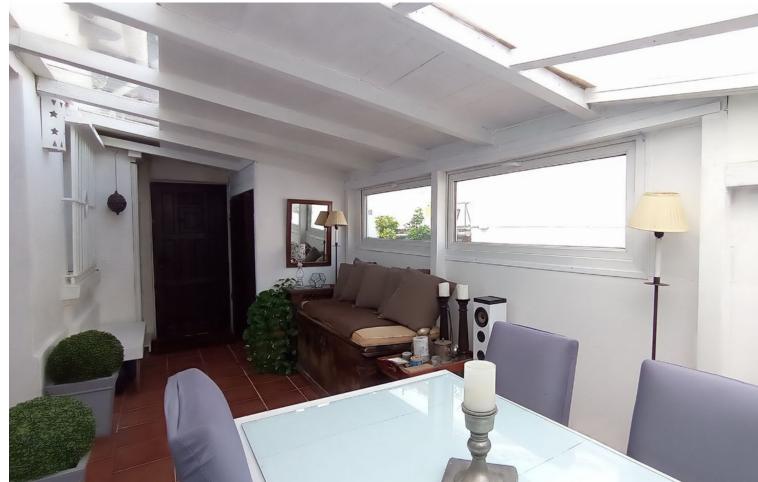

Extraordinary location. The house has been retouched to get the most out of it. Close to shops, the beach 7 minutes away, restaurants and supermarkets. The terrace has been closed with light material (wood) gaining a room, the dining room. And on the second floor in the attic area, two bedrooms and an additional bathroom have been created. So on the ground floor or entrance we have: dining room, kitchen, living room, bathroom and a full bedroom. Townhouse, Marbesa, Costa del Sol. 3 Bedrooms, 2 Bathrooms, Built 49 m², Terrace 10 m². Setting: Suburban, Commercial Area, Close To Shops, Close To Sea, Urbanisation. Orientation: South. Condition: Fair. Views: Garden, Urban. Features: Covered Terrace, Near Transport, Private Terrace, Storage Room, Fiber Optic. Furniture: Optional. Kitchen: Fully Fitted. Parking: Street. Utilities: Electricity, Drinkable Water. Category: Holiday Homes, Resale.