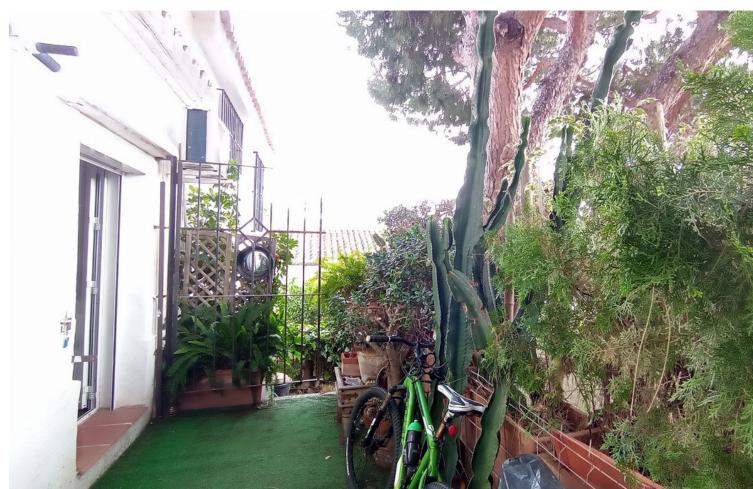

Extraordinary location. The house has been retouched to get the most out of it. Close to shops, the beach 7 minutes away, restaurants and supermarkets. The terrace has been closed with light material (wood) gaining a room, the dining room. And on the second floor in the attic area, two bedrooms and an additional bathroom have been created. So on the ground floor or entrance we have: dining room, kitchen, living room, bathroom and a full bedroom. Townhouse, Marbesa, Costa del Sol. 3 Bedrooms, 2 Bathrooms, Built 49 m², Terrace 10 m². Setting: Suburban, Commercial Area, Close To Shops, Close To Sea, Urbanisation. Orientation: South. Condition: Fair. Views: Garden, Urban. Features: Covered Terrace, Near Transport, Private Terrace, Storage Room, Fiber Optic. Furniture: Optional. Kitchen: Fully Fitted. Parking: Street. Utilities: Electricity, Drinkable Water. Category: Holiday Homes, Resale.