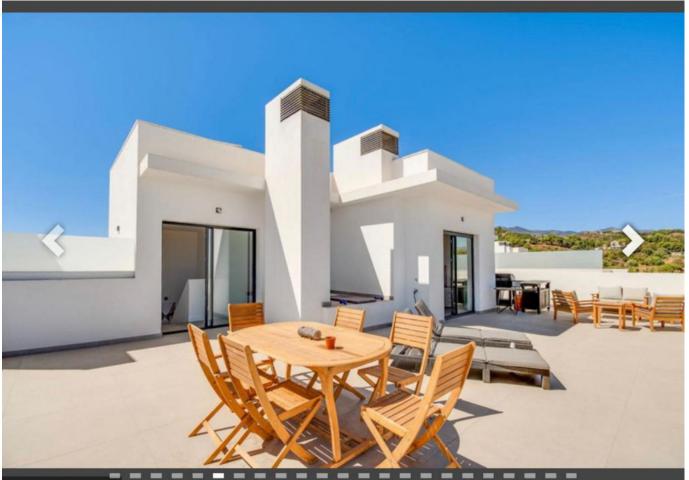

3

2

165 m<sup>2</sup>

Luxury 2 Bedroom plus 1 extra bedroom made on the terrace Duplex Apartment in Estepona - Mirador de Estepona Hills This stunning 2-bedroom, 2-bathroom duplex apartment is located in the exclusive Mirador de Estepona Hills complex, just 800 meters from the center of Estepona. The apartment features a spacious terrace and a large rooftop terrace with a master bedroom. The rooftop also includes a jacuzzi, offering panoramic views of the sea and the surrounding area. The complex offers exceptional amenities including 2 large swimming pools, several restaurants, and a state-of-the-art gym spanning over 1000 m², with various classes and training sessions included in the residence. There are also 5 paddle tennis courts with professional trainers available. Additionally, the property includes a garage and a storage room. With stunning sea views and plenty of sunshine hours, this apartment is a dream residence for anyone seeking luxury and comfort.