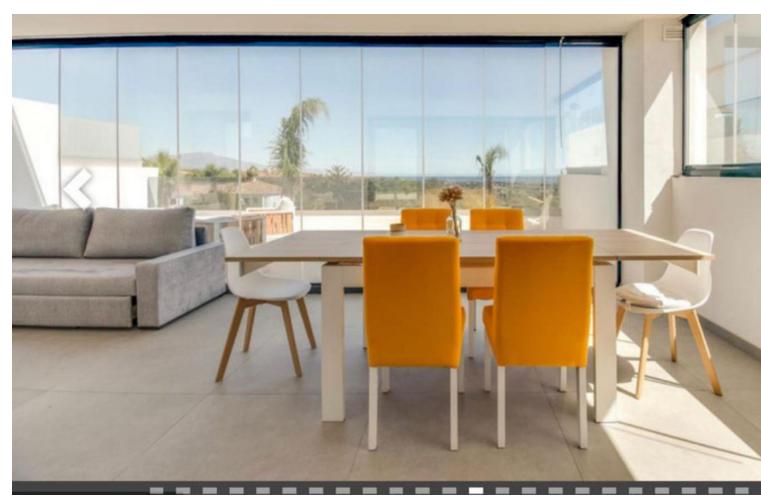

3

2

165 m<sup>2</sup>

Luxury 2 Bedroom plus 1 extra bedroom made on the terrace Duplex Apartment in Estepona - Mirador de Estepona Hills This stunning 2-bedroom, 2-bathroom duplex apartment is located in the exclusive Mirador de Estepona Hills complex, just 800 meters from the center of Estepona. The apartment features a spacious terrace and a large rooftop terrace with a master bedroom. The rooftop also includes a jacuzzi, offering panoramic views of the sea and the surrounding area. The complex offers exceptional amenities including 2 large swimming pools, several restaurants, and a state-of-the-art gym spanning over 1000 m², with various classes and training sessions included in the residence. There are also 5 paddle tennis courts with professional trainers available. Additionally, the property includes a garage and a storage room. With stunning sea views and plenty of sunshine hours, this apartment is a dream residence for anyone seeking luxury and comfort.