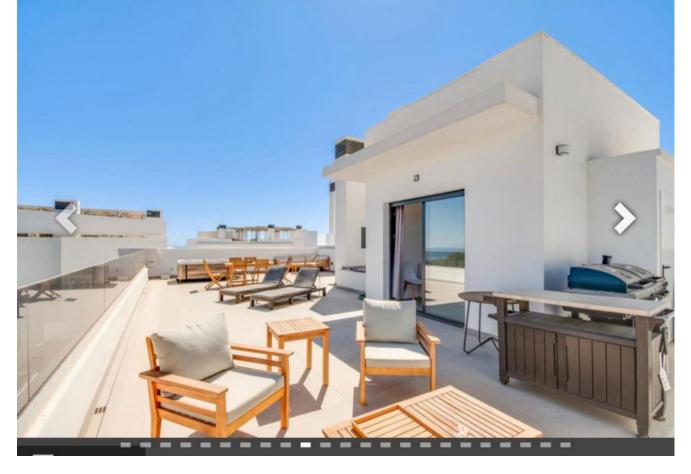

3

2

165 m<sup>2</sup>

Luxury 2 Bedroom plus 1 extra bedroom made on the terrace Duplex Apartment in Estepona - Mirador de Estepona Hills This stunning 2-bedroom, 2-bathroom duplex apartment is located in the exclusive Mirador de Estepona Hills complex, just 800 meters from the center of Estepona. The apartment features a spacious terrace and a large rooftop terrace with a master bedroom. The rooftop also includes a jacuzzi, offering panoramic views of the sea and the surrounding area. The complex offers exceptional amenities including 2 large swimming pools, several restaurants, and a state-of-the-art gym spanning over 1000 m², with various classes and training sessions included in the residence. There are also 5 paddle tennis courts with professional trainers available. Additionally, the property includes a garage and a storage room. With stunning sea views and plenty of sunshine hours, this apartment is a dream residence for anyone seeking luxury and comfort.