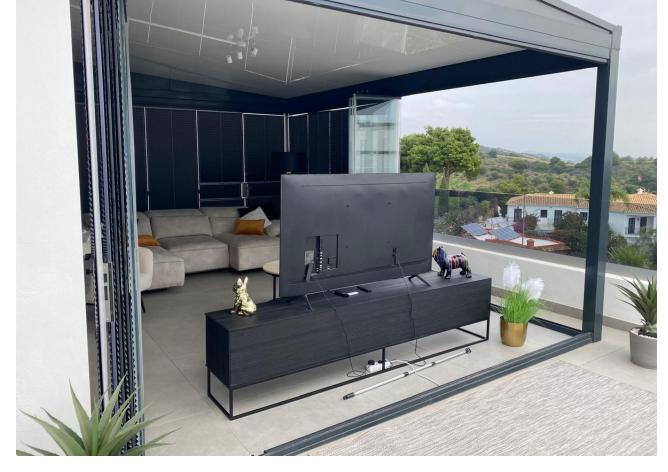

3

2

165 m<sup>2</sup>

Luxury 2 Bedroom plus 1 extra bedroom made on the terrace Duplex Apartment in Estepona - Mirador de Estepona Hills This stunning 2-bedroom, 2-bathroom duplex apartment is located in the exclusive Mirador de Estepona Hills complex, just 800 meters from the center of Estepona. The apartment features a spacious terrace and a large rooftop terrace with a master bedroom. The rooftop also includes a jacuzzi, offering panoramic views of the sea and the surrounding area. The complex offers exceptional amenities including 2 large swimming pools, several restaurants, and a state-of-the-art gym spanning over 1000 m², with various classes and training sessions included in the residence. There are also 5 paddle tennis courts with professional trainers available. Additionally, the property includes a garage and a storage room. With stunning sea views and plenty of sunshine hours, this apartment is a dream residence for anyone seeking luxury and comfort.