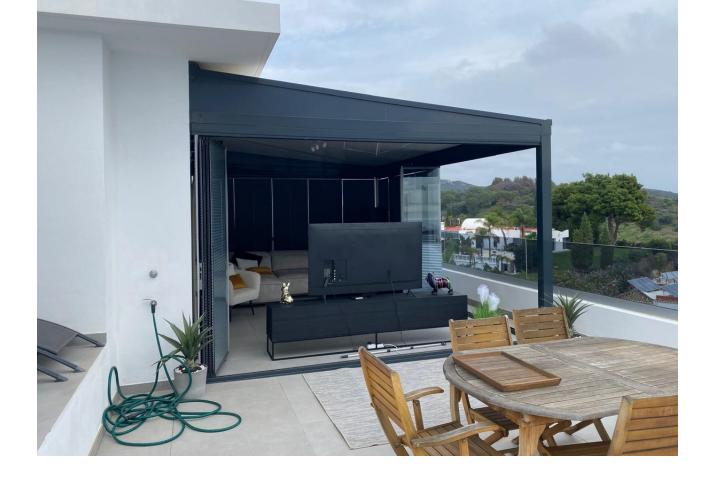

3

2

165 m<sup>2</sup>

Luxury 2 Bedroom plus 1 extra bedroom made on the terrace Duplex Apartment in Estepona - Mirador de Estepona Hills This stunning 2-bedroom, 2-bathroom duplex apartment is located in the exclusive Mirador de Estepona Hills complex, just 800 meters from the center of Estepona. The apartment features a spacious terrace and a large rooftop terrace with a master bedroom. The rooftop also includes a jacuzzi, offering panoramic views of the sea and the surrounding area. The complex offers exceptional amenities including 2 large swimming pools, several restaurants, and a state-of-the-art gym spanning over 1000 m², with various classes and training sessions included in the residence. There are also 5 paddle tennis courts with professional trainers available. Additionally, the property includes a garage and a storage room. With stunning sea views and plenty of sunshine hours, this apartment is a dream residence for anyone seeking luxury and comfort.