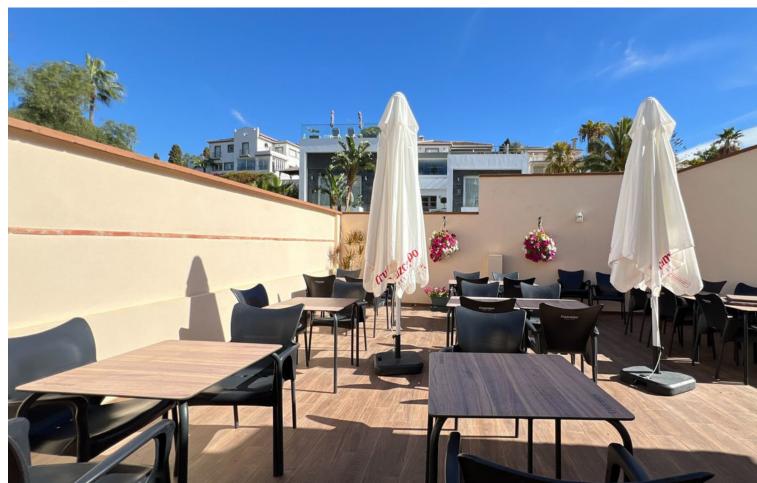

## Sales - Commercial - La Cala de Mijas 475.000€

www.mibgroup.es +34 662 58 96 58 info@mibgroup.es

Ref.-ID: MIBGR4879897 La Cala de Mijas Commercial

IBI: 663 EUR / year Rubbish: 280 EUR / year

112 m2

Excellent investment opportunity in La Cala de Mijas A well known bar-restaurant specialising in brunch and breakfast. It has a capacity for 110-120 diners distributed between its indoor lounges, glazed covered terrace and outdoor terrace. The kitchen is gas and includes all appliances and furniture. It has a pantry area and an area for preparing desserts. It has two interior bathrooms. An area located on the terrace can be used to convert it into another bathroom to adapt to areas with reduced personality. It has two independent entrances, one through the interior patio with ramp access and the other with its main entrance. All the cutlery, electrical appliances, tables, chairs... are included. It has 4 small storerooms in the inner courtyard and a gas room. 3 air conditioners in its interior rooms. The wiring was renewed 5 years ago. The kitchen and living room have independent light boxes.