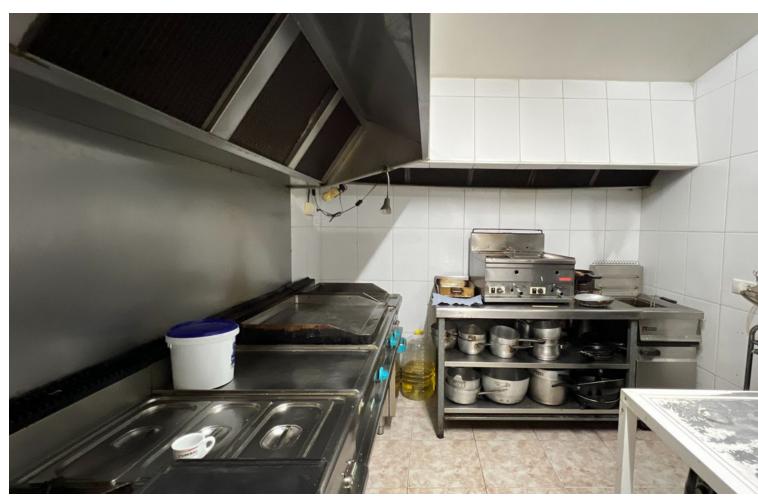

## Sales - Commercial - La Cala de Mijas 475.000€

www.mibgroup.es +34 662 58 96 58 info@mibgroup.es

Ref.-ID: MIBGR4879897 La Cala de Mijas Commercial

IBI: 663 EUR / year Rubbish: 280 EUR / year

112 m2

Excellent investment opportunity in La Cala de Mijas A well known bar-restaurant specialising in brunch and breakfast. It has a capacity for 110-120 diners distributed between its indoor lounges, glazed covered terrace and outdoor terrace. The kitchen is gas and includes all appliances and furniture. It has a pantry area and an area for preparing desserts. It has two interior bathrooms. An area located on the terrace can be used to convert it into another bathroom to adapt to areas with reduced personality. It has two independent entrances, one through the interior patio with ramp access and the other with its main entrance. All the cutlery, electrical appliances, tables, chairs... are included. It has 4 small storerooms in the inner courtyard and a gas room. 3 air conditioners in its interior rooms. The wiring was renewed 5 years ago. The kitchen and living room have independent light boxes.