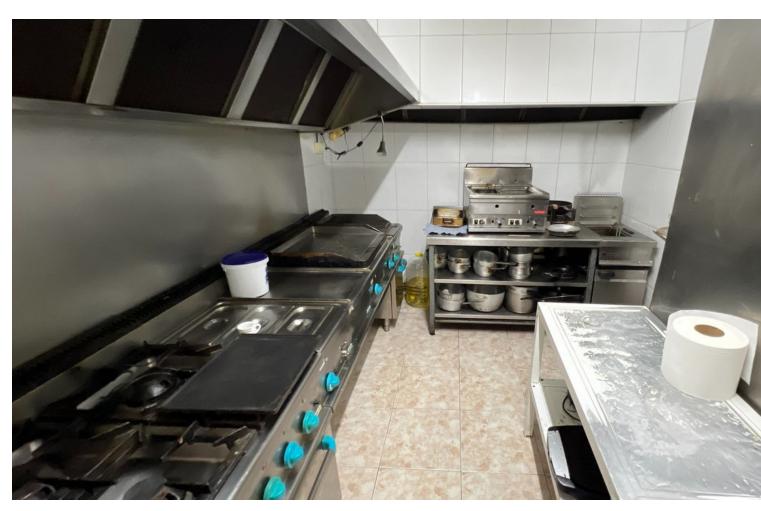

## Sales - Commercial - La Cala de Mijas 475.000€

www.mibgroup.es +34 662 58 96 58 info@mibgroup.es

Ref.-ID: MIBGR4879897 La Cala de Mijas Commercial

IBI: 663 EUR / year Rubbish: 280 EUR / year

112 m2

Excellent investment opportunity in La Cala de Mijas A well known bar-restaurant specialising in brunch and breakfast. It has a capacity for 110-120 diners distributed between its indoor lounges, glazed covered terrace and outdoor terrace. The kitchen is gas and includes all appliances and furniture. It has a pantry area and an area for preparing desserts. It has two interior bathrooms. An area located on the terrace can be used to convert it into another bathroom to adapt to areas with reduced personality. It has two independent entrances, one through the interior patio with ramp access and the other with its main entrance. All the cutlery, electrical appliances, tables, chairs... are included. It has 4 small storerooms in the inner courtyard and a gas room. 3 air conditioners in its interior rooms. The wiring was renewed 5 years ago. The kitchen and living room have independent light boxes.