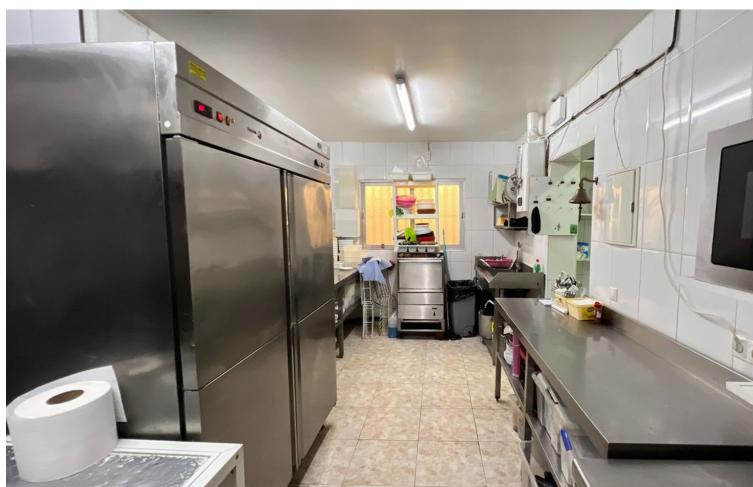

## Sales - Commercial - La Cala de Mijas 475.000€

www.mibgroup.es +34 662 58 96 58 info@mibgroup.es

Ref.-ID: MIBGR4879897 La Cala de Mijas Commercial

IBI: 663 EUR / year Rubbish: 280 EUR / year

112 m2

Excellent investment opportunity in La Cala de Mijas A well known bar-restaurant specialising in brunch and breakfast. It has a capacity for 110-120 diners distributed between its indoor lounges, glazed covered terrace and outdoor terrace. The kitchen is gas and includes all appliances and furniture. It has a pantry area and an area for preparing desserts. It has two interior bathrooms. An area located on the terrace can be used to convert it into another bathroom to adapt to areas with reduced personality. It has two independent entrances, one through the interior patio with ramp access and the other with its main entrance. All the cutlery, electrical appliances, tables, chairs... are included. It has 4 small storerooms in the inner courtyard and a gas room. 3 air conditioners in its interior rooms. The wiring was renewed 5 years ago. The kitchen and living room have independent light boxes.