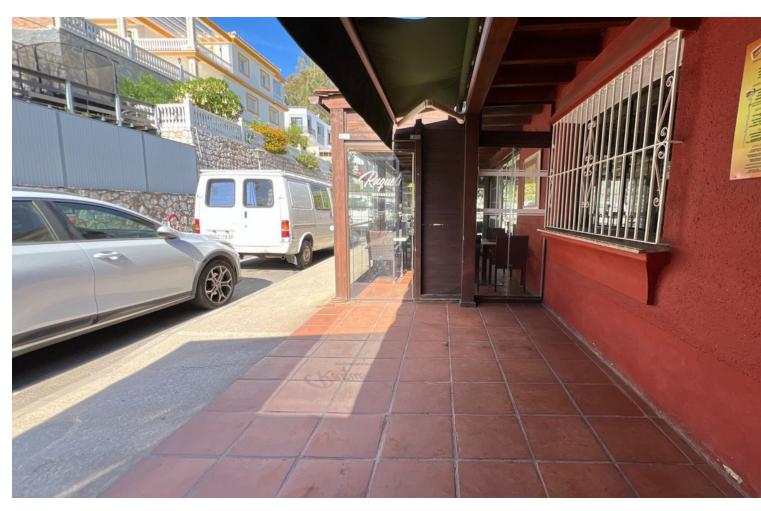

## Sales - Commercial - La Cala de Mijas 475.000€

www.mibgroup.es +34 662 58 96 58 info@mibgroup.es

Ref.-ID: MIBGR4879897 La Cala de Mijas Commercial

IBI: 663 EUR / year Rubbish: 280 EUR / year

112 m2

Excellent investment opportunity in La Cala de Mijas A well known bar-restaurant specialising in brunch and breakfast. It has a capacity for 110-120 diners distributed between its indoor lounges, glazed covered terrace and outdoor terrace. The kitchen is gas and includes all appliances and furniture. It has a pantry area and an area for preparing desserts. It has two interior bathrooms. An area located on the terrace can be used to convert it into another bathroom to adapt to areas with reduced personality. It has two independent entrances, one through the interior patio with ramp access and the other with its main entrance. All the cutlery, electrical appliances, tables, chairs... are included. It has 4 small storerooms in the inner courtyard and a gas room. 3 air conditioners in its interior rooms. The wiring was renewed 5 years ago. The kitchen and living room have independent light boxes.