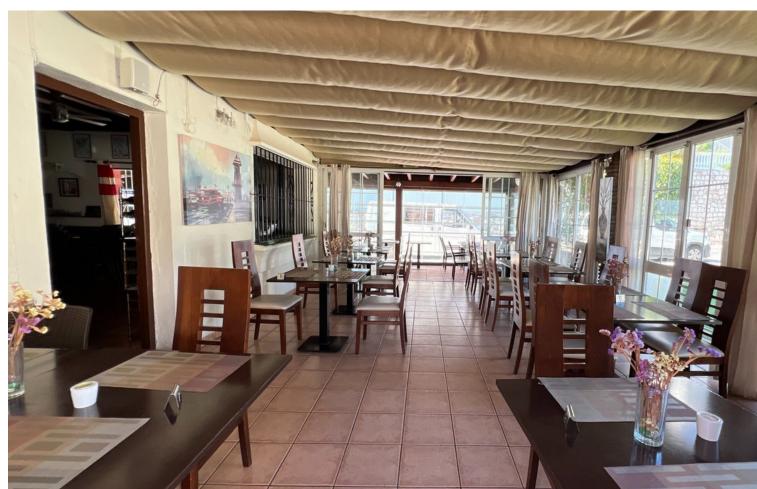

## Sales - Commercial - La Cala de Mijas 475.000€

www.mibgroup.es +34 662 58 96 58 info@mibgroup.es

Ref.-ID: MIBGR4879897 La Cala de Mijas Commercial

IBI: 663 EUR / year Rubbish: 280 EUR / year

112 m2

Excellent investment opportunity in La Cala de Mijas A well known bar-restaurant specialising in brunch and breakfast. It has a capacity for 110-120 diners distributed between its indoor lounges, glazed covered terrace and outdoor terrace. The kitchen is gas and includes all appliances and furniture. It has a pantry area and an area for preparing desserts. It has two interior bathrooms. An area located on the terrace can be used to convert it into another bathroom to adapt to areas with reduced personality. It has two independent entrances, one through the interior patio with ramp access and the other with its main entrance. All the cutlery, electrical appliances, tables, chairs... are included. It has 4 small storerooms in the inner courtyard and a gas room. 3 air conditioners in its interior rooms. The wiring was renewed 5 years ago. The kitchen and living room have independent light boxes.