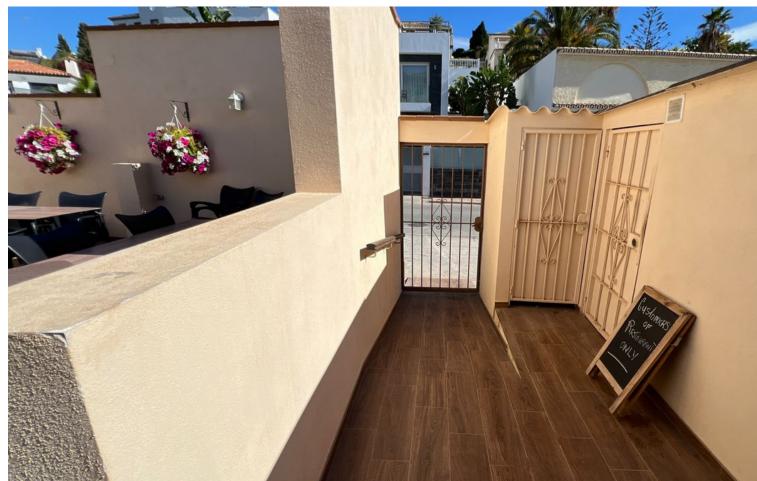

## Sales - Commercial - La Cala de Mijas 475.000€

www.mibgroup.es +34 662 58 96 58 info@mibgroup.es

Ref.-ID: MIBGR4879897 La Cala de Mijas Commercial

IBI: 663 EUR / year Rubbish: 280 EUR / year

112 m2

Excellent investment opportunity in La Cala de Mijas A well known bar-restaurant specialising in brunch and breakfast. It has a capacity for 110-120 diners distributed between its indoor lounges, glazed covered terrace and outdoor terrace. The kitchen is gas and includes all appliances and furniture. It has a pantry area and an area for preparing desserts. It has two interior bathrooms. An area located on the terrace can be used to convert it into another bathroom to adapt to areas with reduced personality. It has two independent entrances, one through the interior patio with ramp access and the other with its main entrance. All the cutlery, electrical appliances, tables, chairs... are included. It has 4 small storerooms in the inner courtyard and a gas room. 3 air conditioners in its interior rooms. The wiring was renewed 5 years ago. The kitchen and living room have independent light boxes.