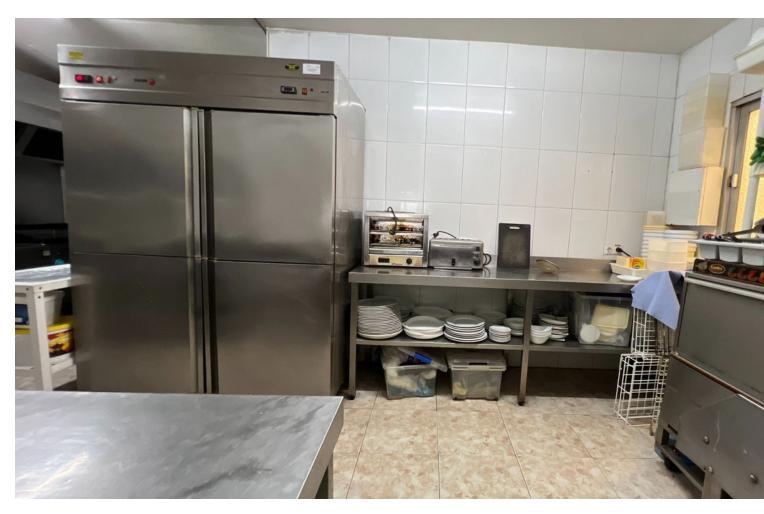

## Sales - Commercial - La Cala de Mijas 475.000€

www.mibgroup.es +34 662 58 96 58 info@mibgroup.es

Ref.-ID: MIBGR4879897 La Cala de Mijas Commercial

IBI: 663 EUR / year Rubbish: 280 EUR / year

112 m2

Excellent investment opportunity in La Cala de Mijas A well known bar-restaurant specialising in brunch and breakfast. It has a capacity for 110-120 diners distributed between its indoor lounges, glazed covered terrace and outdoor terrace. The kitchen is gas and includes all appliances and furniture. It has a pantry area and an area for preparing desserts. It has two interior bathrooms. An area located on the terrace can be used to convert it into another bathroom to adapt to areas with reduced personality. It has two independent entrances, one through the interior patio with ramp access and the other with its main entrance. All the cutlery, electrical appliances, tables, chairs... are included. It has 4 small storerooms in the inner courtyard and a gas room. 3 air conditioners in its interior rooms. The wiring was renewed 5 years ago. The kitchen and living room have independent light boxes.