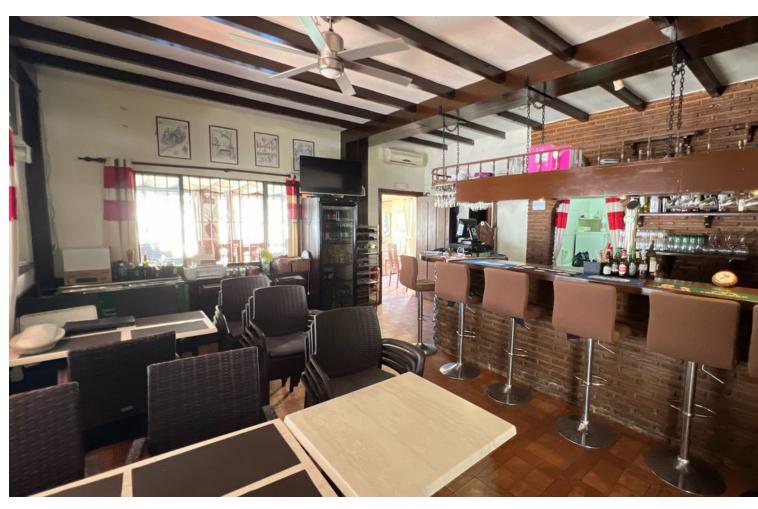

## Sales - Commercial - La Cala de Mijas 475.000€

www.mibgroup.es +34 662 58 96 58 info@mibgroup.es

Ref.-ID: MIBGR4879897 La Cala de Mijas Commercial

IBI: 663 EUR / year Rubbish: 280 EUR / year

112 m2

Excellent investment opportunity in La Cala de Mijas A well known bar-restaurant specialising in brunch and breakfast. It has a capacity for 110-120 diners distributed between its indoor lounges, glazed covered terrace and outdoor terrace. The kitchen is gas and includes all appliances and furniture. It has a pantry area and an area for preparing desserts. It has two interior bathrooms. An area located on the terrace can be used to convert it into another bathroom to adapt to areas with reduced personality. It has two independent entrances, one through the interior patio with ramp access and the other with its main entrance. All the cutlery, electrical appliances, tables, chairs... are included. It has 4 small storerooms in the inner courtyard and a gas room. 3 air conditioners in its interior rooms. The wiring was renewed 5 years ago. The kitchen and living room have independent light boxes.