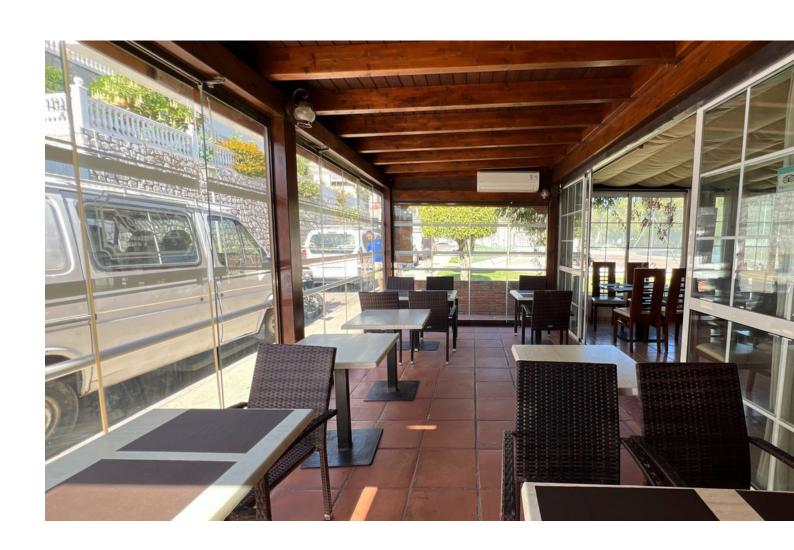

## Sales - Commercial - La Cala de Mijas 475.000€

www.mibgroup.es +34 662 58 96 58 info@mibgroup.es

Ref.-ID: MIBGR4879897 La Cala de Mijas Commercial

IBI: 663 EUR / year Rubbish: 280 EUR / year

112 m2

Excellent investment opportunity in La Cala de Mijas A well known bar-restaurant specialising in brunch and breakfast. It has a capacity for 110-120 diners distributed between its indoor lounges, glazed covered terrace and outdoor terrace. The kitchen is gas and includes all appliances and furniture. It has a pantry area and an area for preparing desserts. It has two interior bathrooms. An area located on the terrace can be used to convert it into another bathroom to adapt to areas with reduced personality. It has two independent entrances, one through the interior patio with ramp access and the other with its main entrance. All the cutlery, electrical appliances, tables, chairs... are included. It has 4 small storerooms in the inner courtyard and a gas room. 3 air conditioners in its interior rooms. The wiring was renewed 5 years ago. The kitchen and living room have independent light boxes.