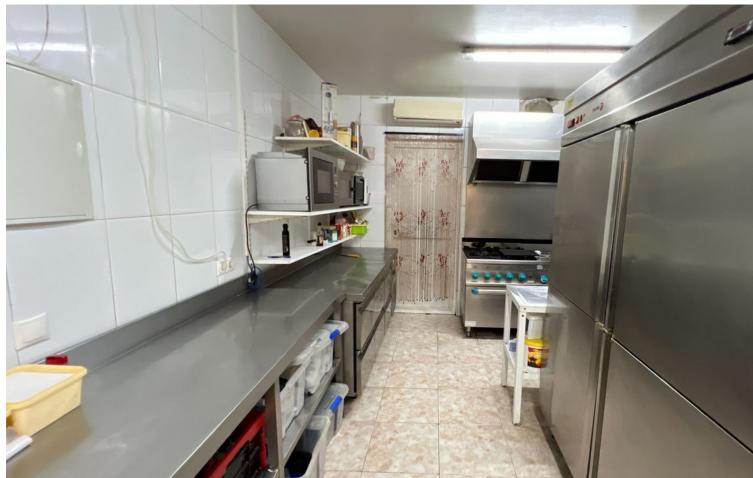

## Sales - Commercial - La Cala de Mijas 475.000€

www.mibgroup.es +34 662 58 96 58 info@mibgroup.es

Ref.-ID: MIBGR4879897 La Cala de Mijas Commercial

IBI: 663 EUR / year Rubbish: 280 EUR / year

112 m2

Excellent investment opportunity in La Cala de Mijas A well known bar-restaurant specialising in brunch and breakfast. It has a capacity for 110-120 diners distributed between its indoor lounges, glazed covered terrace and outdoor terrace. The kitchen is gas and includes all appliances and furniture. It has a pantry area and an area for preparing desserts. It has two interior bathrooms. An area located on the terrace can be used to convert it into another bathroom to adapt to areas with reduced personality. It has two independent entrances, one through the interior patio with ramp access and the other with its main entrance. All the cutlery, electrical appliances, tables, chairs... are included. It has 4 small storerooms in the inner courtyard and a gas room. 3 air conditioners in its interior rooms. The wiring was renewed 5 years ago. The kitchen and living room have independent light boxes.