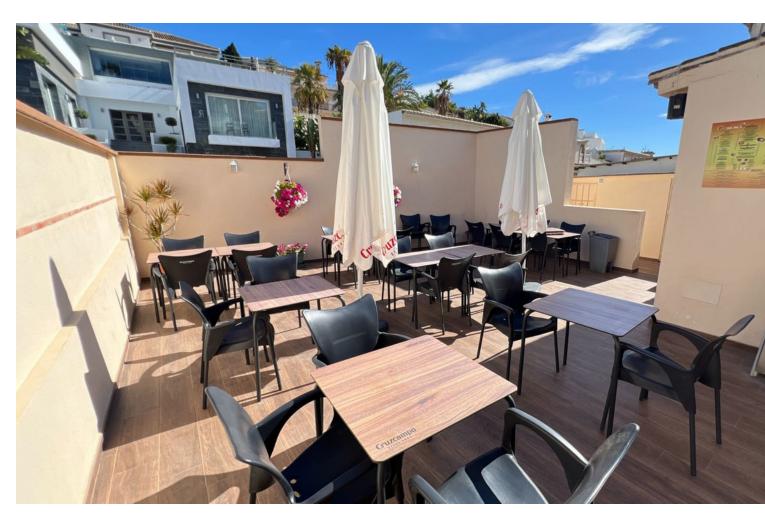

## Sales - Commercial - La Cala de Mijas 475.000€

www.mibgroup.es +34 662 58 96 58 info@mibgroup.es

Ref.-ID: MIBGR4879897 La Cala de Mijas Commercial

IBI: 663 EUR / year Rubbish: 280 EUR / year

112 m2

Excellent investment opportunity in La Cala de Mijas A well known bar-restaurant specialising in brunch and breakfast. It has a capacity for 110-120 diners distributed between its indoor lounges, glazed covered terrace and outdoor terrace. The kitchen is gas and includes all appliances and furniture. It has a pantry area and an area for preparing desserts. It has two interior bathrooms. An area located on the terrace can be used to convert it into another bathroom to adapt to areas with reduced personality. It has two independent entrances, one through the interior patio with ramp access and the other with its main entrance. All the cutlery, electrical appliances, tables, chairs... are included. It has 4 small storerooms in the inner courtyard and a gas room. 3 air conditioners in its interior rooms. The wiring was renewed 5 years ago. The kitchen and living room have independent light boxes.