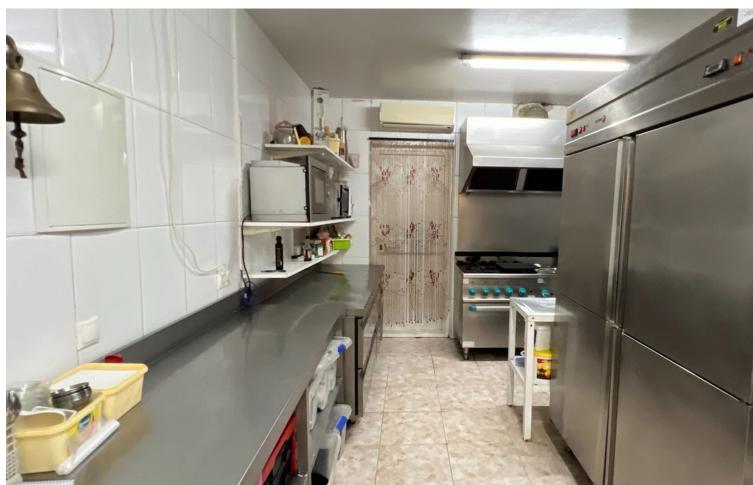

## Sales - Commercial - La Cala de Mijas 475.000€

www.mibgroup.es +34 662 58 96 58 info@mibgroup.es

Ref.-ID: MIBGR4879897 La Cala de Mijas Commercial

IBI: 663 EUR / year Rubbish: 280 EUR / year

112 m2

Excellent investment opportunity in La Cala de Mijas A well known bar-restaurant specialising in brunch and breakfast. It has a capacity for 110-120 diners distributed between its indoor lounges, glazed covered terrace and outdoor terrace. The kitchen is gas and includes all appliances and furniture. It has a pantry area and an area for preparing desserts. It has two interior bathrooms. An area located on the terrace can be used to convert it into another bathroom to adapt to areas with reduced personality. It has two independent entrances, one through the interior patio with ramp access and the other with its main entrance. All the cutlery, electrical appliances, tables, chairs... are included. It has 4 small storerooms in the inner courtyard and a gas room. 3 air conditioners in its interior rooms. The wiring was renewed 5 years ago. The kitchen and living room have independent light boxes.