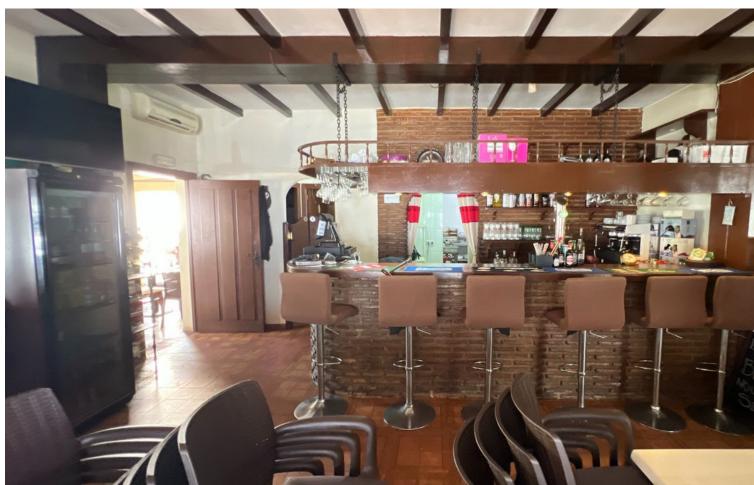

## Sales - Commercial - La Cala de Mijas 475.000€

www.mibgroup.es +34 662 58 96 58 info@mibgroup.es

Ref.-ID: MIBGR4879897 La Cala de Mijas Commercial

IBI: 663 EUR / year Rubbish: 280 EUR / year

112 m2

Excellent investment opportunity in La Cala de Mijas A well known bar-restaurant specialising in brunch and breakfast. It has a capacity for 110-120 diners distributed between its indoor lounges, glazed covered terrace and outdoor terrace. The kitchen is gas and includes all appliances and furniture. It has a pantry area and an area for preparing desserts. It has two interior bathrooms. An area located on the terrace can be used to convert it into another bathroom to adapt to areas with reduced personality. It has two independent entrances, one through the interior patio with ramp access and the other with its main entrance. All the cutlery, electrical appliances, tables, chairs... are included. It has 4 small storerooms in the inner courtyard and a gas room. 3 air conditioners in its interior rooms. The wiring was renewed 5 years ago. The kitchen and living room have independent light boxes.