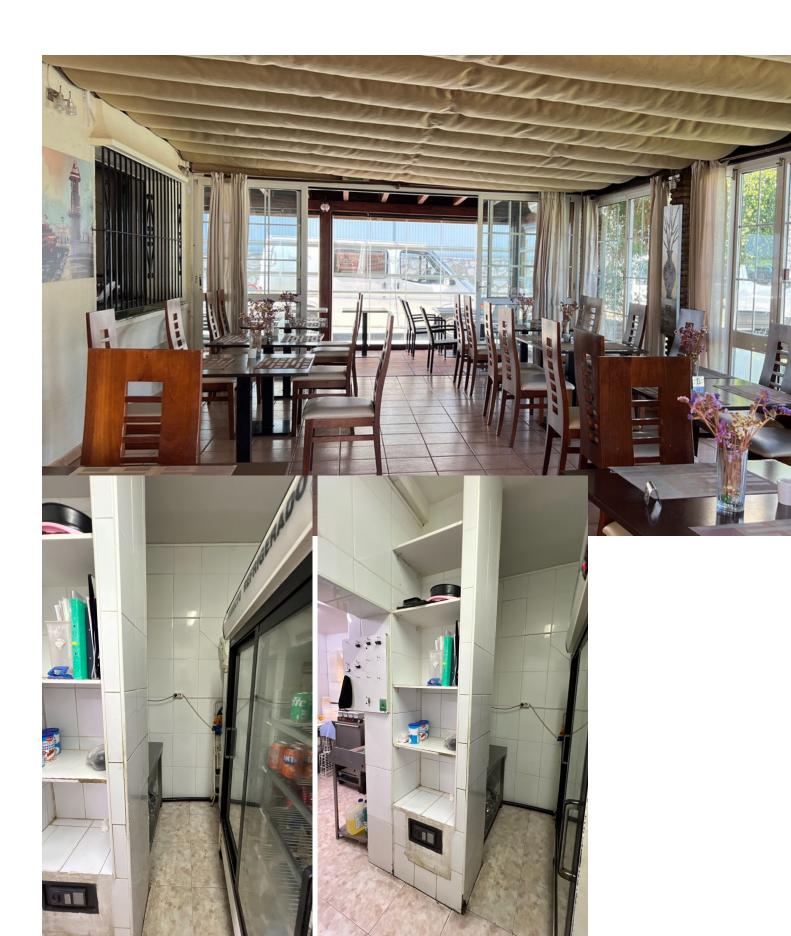

## Sales - Commercial - La Cala de Mijas 475.000€

www.mibgroup.es +34 662 58 96 58 info@mibgroup.es

Ref.-ID: MIBGR4879897 La Cala de Mijas Commercial

IBI: 663 EUR / year Rubbish: 280 EUR / year

112 m2

Excellent investment opportunity in La Cala de Mijas A well known bar-restaurant specialising in brunch and breakfast. It has a capacity for 110-120 diners distributed between its indoor lounges, glazed covered terrace and outdoor terrace. The kitchen is gas and includes all appliances and furniture. It has a pantry area and an area for preparing desserts. It has two interior bathrooms. An area located on the terrace can be used to convert it into another bathroom to adapt to areas with reduced personality. It has two independent entrances, one through the interior patio with ramp access and the other with its main entrance. All the cutlery, electrical appliances, tables, chairs... are included. It has 4 small storerooms in the inner courtyard and a gas room. 3 air conditioners in its interior rooms. The wiring was renewed 5 years ago. The kitchen and living room have independent light boxes.