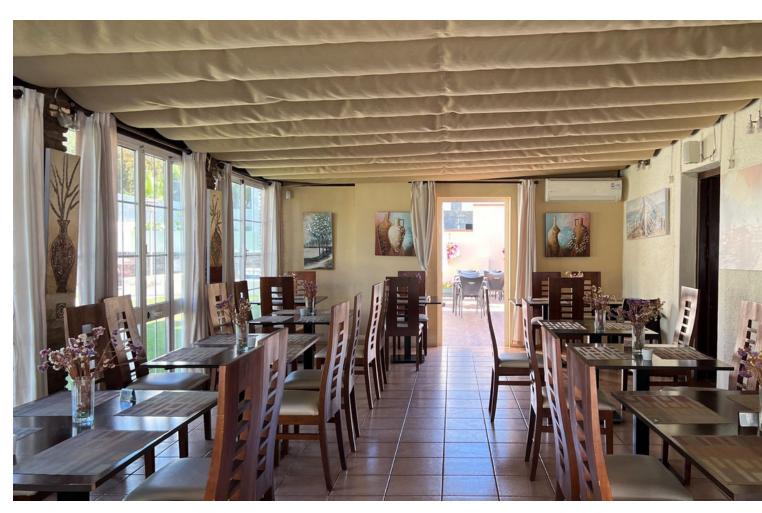

## Sales - Commercial - La Cala de Mijas 475.000€

www.mibgroup.es +34 662 58 96 58 info@mibgroup.es

Ref.-ID: MIBGR4879897 La Cala de Mijas Commercial

IBI: 663 EUR / year Rubbish: 280 EUR / year

112 m2

Excellent investment opportunity in La Cala de Mijas A well known bar-restaurant specialising in brunch and breakfast. It has a capacity for 110-120 diners distributed between its indoor lounges, glazed covered terrace and outdoor terrace. The kitchen is gas and includes all appliances and furniture. It has a pantry area and an area for preparing desserts. It has two interior bathrooms. An area located on the terrace can be used to convert it into another bathroom to adapt to areas with reduced personality. It has two independent entrances, one through the interior patio with ramp access and the other with its main entrance. All the cutlery, electrical appliances, tables, chairs... are included. It has 4 small storerooms in the inner courtyard and a gas room. 3 air conditioners in its interior rooms. The wiring was renewed 5 years ago. The kitchen and living room have independent light boxes.