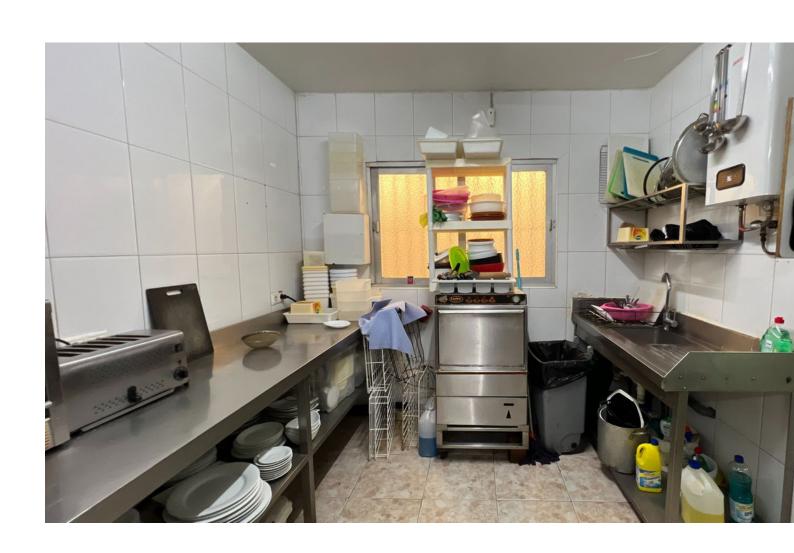

## Sales - Commercial - La Cala de Mijas 475.000€

www.mibgroup.es +34 662 58 96 58 info@mibgroup.es

Ref.-ID: MIBGR4879897 La Cala de Mijas Commercial

IBI: 663 EUR / year Rubbish: 280 EUR / year

112 m2

Excellent investment opportunity in La Cala de Mijas A well known bar-restaurant specialising in brunch and breakfast. It has a capacity for 110-120 diners distributed between its indoor lounges, glazed covered terrace and outdoor terrace. The kitchen is gas and includes all appliances and furniture. It has a pantry area and an area for preparing desserts. It has two interior bathrooms. An area located on the terrace can be used to convert it into another bathroom to adapt to areas with reduced personality. It has two independent entrances, one through the interior patio with ramp access and the other with its main entrance. All the cutlery, electrical appliances, tables, chairs... are included. It has 4 small storerooms in the inner courtyard and a gas room. 3 air conditioners in its interior rooms. The wiring was renewed 5 years ago. The kitchen and living room have independent light boxes.