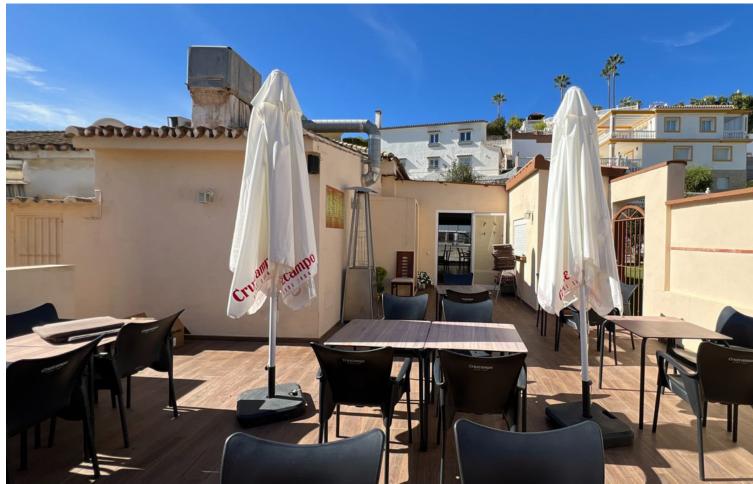

## Sales - Commercial - La Cala de Mijas 475.000€

www.mibgroup.es +34 662 58 96 58 info@mibgroup.es

Ref.-ID: MIBGR4879897 La Cala de Mijas Commercial

IBI: 663 EUR / year Rubbish: 280 EUR / year

112 m2

Excellent investment opportunity in La Cala de Mijas A well known bar-restaurant specialising in brunch and breakfast. It has a capacity for 110-120 diners distributed between its indoor lounges, glazed covered terrace and outdoor terrace. The kitchen is gas and includes all appliances and furniture. It has a pantry area and an area for preparing desserts. It has two interior bathrooms. An area located on the terrace can be used to convert it into another bathroom to adapt to areas with reduced personality. It has two independent entrances, one through the interior patio with ramp access and the other with its main entrance. All the cutlery, electrical appliances, tables, chairs... are included. It has 4 small storerooms in the inner courtyard and a gas room. 3 air conditioners in its interior rooms. The wiring was renewed 5 years ago. The kitchen and living room have independent light boxes.