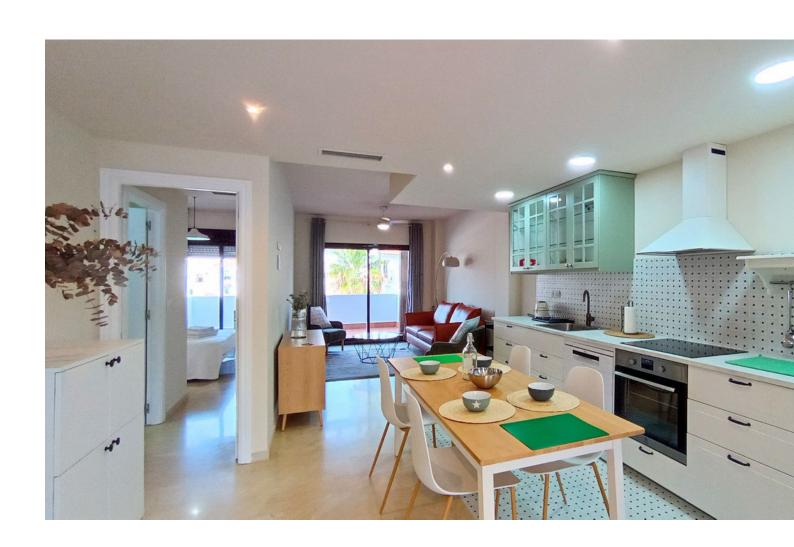

## Sales - Apartment - Riviera del Sol **259.000€**

www.mibgroup.es +34 662 58 96 58 info@mibgroup.es Community: 1,560 EUR / year IBI: 410 EUR / year Rubbish: 80 EUR / year

2

2

83 m<sup>2</sup>

Magnificent Renovated Apartment with Large Terrace in Riviera del Sol, with touristic license! Welcome to your new home on the Costa del Sol. This middle-floor apartment, located in the tranquil area of Riviera del Sol, has been recently renovated and comes with a tourist license, making it an excellent choice for both living and investment. Key Features: Spacious Terrace: Enjoy a large 15 m² terrace, perfect for relaxing, sunbathing, or dining al fresco. Recently Renovated: The apartment is in excellent condition, having been recently renovated to offer a modern and comfortable style. Bright and Cozy Spaces: With 2 bedrooms and 2 full bathrooms, the apartment offers a comfortable and well-distributed living space. The master bedroom includes an en-suite bathroom for added privacy. Modern Amenities: Equipped with air conditioning (hot/cold), marble floors, and double glazing, ensuring comfort all year round. Community Facilities: Enjoy the community amenities, which include a pool, gardens, and a paddle tennis court. Panoramic Views: The southwest orientation offers stunning panoramic and urban views, allowing you to enjoy wonderful sunsets. Connectivity and Convenience: Situated in a quiet urbanization yet close to golf, the sea, the city, and transportation. Additionally, the apartment features WiFi and fiber optic, ideal for working from home. Security and Parking: The community features a gated enclosure for added security and offers underground and street parking options. This apartment is a true bargain and an exceptional opportunity for those looking for a vacation home, a profitable investment, or a new home in a prime location. Don't miss the chance to live in beautiful Riviera del Sol with all the amenities and services at your fingertips.