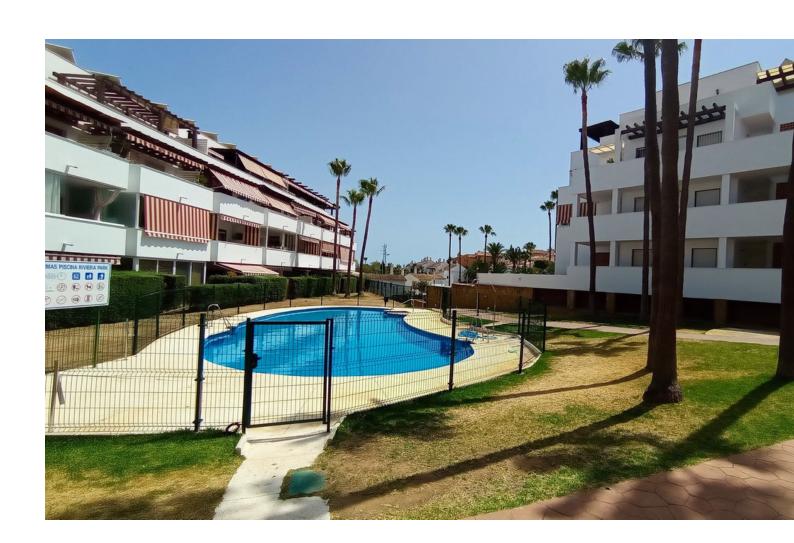

## Sales - Apartment - Riviera del Sol **259.000€**

www.mibgroup.es +34 662 58 96 58 info@mibgroup.es Community: 1,560 EUR / year IBI: 410 EUR / year Rubbish: 80 EUR / year

2

2

83 m<sup>2</sup>

Magnificent Renovated Apartment with Large Terrace in Riviera del Sol, with touristic license! Welcome to your new home on the Costa del Sol. This middle-floor apartment, located in the tranquil area of Riviera del Sol, has been recently renovated and comes with a tourist license, making it an excellent choice for both living and investment. Key Features: Spacious Terrace: Enjoy a large 15 m² terrace, perfect for relaxing, sunbathing, or dining al fresco. Recently Renovated: The apartment is in excellent condition, having been recently renovated to offer a modern and comfortable style. Bright and Cozy Spaces: With 2 bedrooms and 2 full bathrooms, the apartment offers a comfortable and well-distributed living space. The master bedroom includes an en-suite bathroom for added privacy. Modern Amenities: Equipped with air conditioning (hot/cold), marble floors, and double glazing, ensuring comfort all year round. Community Facilities: Enjoy the community amenities, which include a pool, gardens, and a paddle tennis court. Panoramic Views: The southwest orientation offers stunning panoramic and urban views, allowing you to enjoy wonderful sunsets. Connectivity and Convenience: Situated in a quiet urbanization yet close to golf, the sea, the city, and transportation. Additionally, the apartment features WiFi and fiber optic, ideal for working from home. Security and Parking: The community features a gated enclosure for added security and offers underground and street parking options. This apartment is a true bargain and an exceptional opportunity for those looking for a vacation home, a profitable investment, or a new home in a prime location. Don't miss the chance to live in beautiful Riviera del Sol with all the amenities and services at your fingertips.