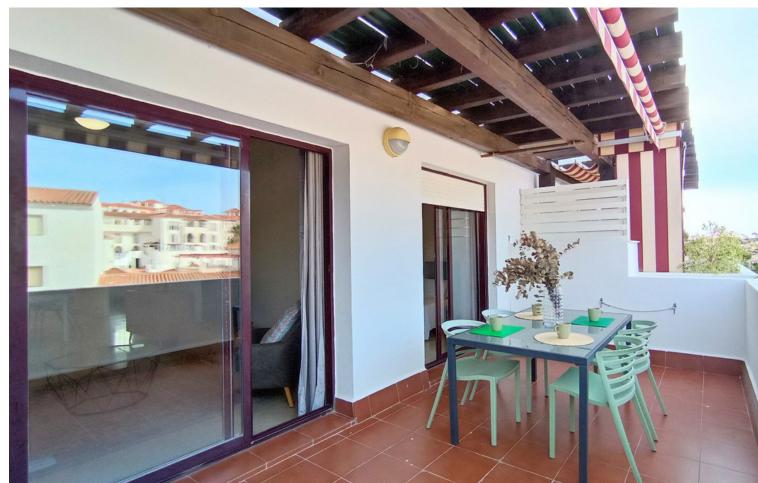

## Sales - Apartment - Riviera del Sol **259.000€**

www.mibgroup.es +34 662 58 96 58 info@mibgroup.es Community: 1,560 EUR / year IBI: 410 EUR / year Rubbish: 80 EUR / year

2

2

83 m<sup>2</sup>

Magnificent Renovated Apartment with Large Terrace in Riviera del Sol, with touristic license! Welcome to your new home on the Costa del Sol. This middle-floor apartment, located in the tranquil area of Riviera del Sol, has been recently renovated and comes with a tourist license, making it an excellent choice for both living and investment. Key Features: Spacious Terrace: Enjoy a large 15 m² terrace, perfect for relaxing, sunbathing, or dining al fresco. Recently Renovated: The apartment is in excellent condition, having been recently renovated to offer a modern and comfortable style. Bright and Cozy Spaces: With 2 bedrooms and 2 full bathrooms, the apartment offers a comfortable and well-distributed living space. The master bedroom includes an en-suite bathroom for added privacy. Modern Amenities: Equipped with air conditioning (hot/cold), marble floors, and double glazing, ensuring comfort all year round. Community Facilities: Enjoy the community amenities, which include a pool, gardens, and a paddle tennis court. Panoramic Views: The southwest orientation offers stunning panoramic and urban views, allowing you to enjoy wonderful sunsets. Connectivity and Convenience: Situated in a quiet urbanization yet close to golf, the sea, the city, and transportation. Additionally, the apartment features WiFi and fiber optic, ideal for working from home. Security and Parking: The community features a gated enclosure for added security and offers underground and street parking options. This apartment is a true bargain and an exceptional opportunity for those looking for a vacation home, a profitable investment, or a new home in a prime location. Don't miss the chance to live in beautiful Riviera del Sol with all the amenities and services at your fingertips.