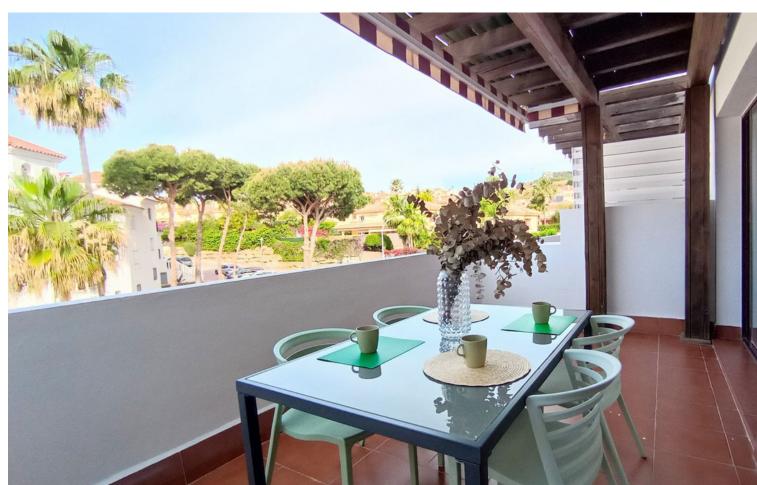

## Sales - Apartment - Riviera del Sol **259.000€**

www.mibgroup.es +34 662 58 96 58 info@mibgroup.es Community: 1,560 EUR / year IBI: 410 EUR / year Rubbish: 80 EUR / year

2

2

83 m<sup>2</sup>

Magnificent Renovated Apartment with Large Terrace in Riviera del Sol, with touristic license! Welcome to your new home on the Costa del Sol. This middle-floor apartment, located in the tranquil area of Riviera del Sol, has been recently renovated and comes with a tourist license, making it an excellent choice for both living and investment. Key Features: Spacious Terrace: Enjoy a large 15 m² terrace, perfect for relaxing, sunbathing, or dining al fresco. Recently Renovated: The apartment is in excellent condition, having been recently renovated to offer a modern and comfortable style. Bright and Cozy Spaces: With 2 bedrooms and 2 full bathrooms, the apartment offers a comfortable and well-distributed living space. The master bedroom includes an en-suite bathroom for added privacy. Modern Amenities: Equipped with air conditioning (hot/cold), marble floors, and double glazing, ensuring comfort all year round. Community Facilities: Enjoy the community amenities, which include a pool, gardens, and a paddle tennis court. Panoramic Views: The southwest orientation offers stunning panoramic and urban views, allowing you to enjoy wonderful sunsets. Connectivity and Convenience: Situated in a quiet urbanization yet close to golf, the sea, the city, and transportation. Additionally, the apartment features WiFi and fiber optic, ideal for working from home. Security and Parking: The community features a gated enclosure for added security and offers underground and street parking options. This apartment is a true bargain and an exceptional opportunity for those looking for a vacation home, a profitable investment, or a new home in a prime location. Don't miss the chance to live in beautiful Riviera del Sol with all the amenities and services at your fingertips.