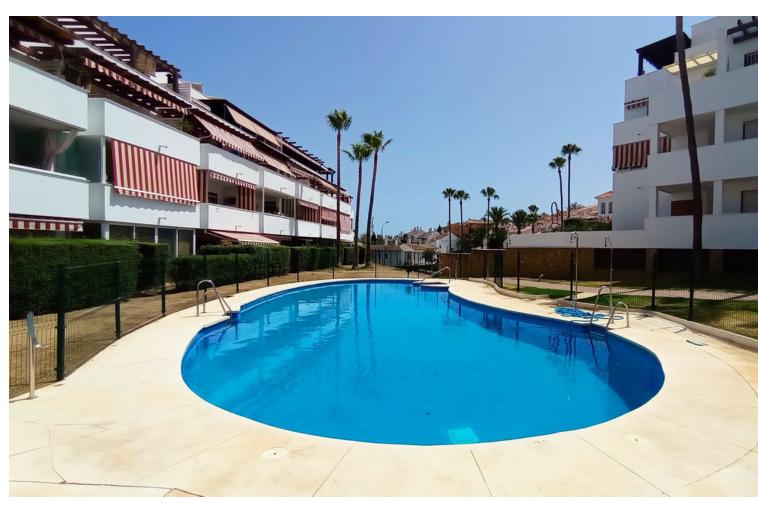

## Sales - Apartment - Riviera del Sol **259.000€**

www.mibgroup.es +34 662 58 96 58 info@mibgroup.es Community: 1,560 EUR / year IBI: 410 EUR / year Rubbish: 80 EUR / year

2

2

83 m<sup>2</sup>

Magnificent Renovated Apartment with Large Terrace in Riviera del Sol, with touristic license! Welcome to your new home on the Costa del Sol. This middle-floor apartment, located in the tranquil area of Riviera del Sol, has been recently renovated and comes with a tourist license, making it an excellent choice for both living and investment. Key Features: Spacious Terrace: Enjoy a large 15 m² terrace, perfect for relaxing, sunbathing, or dining al fresco. Recently Renovated: The apartment is in excellent condition, having been recently renovated to offer a modern and comfortable style. Bright and Cozy Spaces: With 2 bedrooms and 2 full bathrooms, the apartment offers a comfortable and well-distributed living space. The master bedroom includes an en-suite bathroom for added privacy. Modern Amenities: Equipped with air conditioning (hot/cold), marble floors, and double glazing, ensuring comfort all year round. Community Facilities: Enjoy the community amenities, which include a pool, gardens, and a paddle tennis court. Panoramic Views: The southwest orientation offers stunning panoramic and urban views, allowing you to enjoy wonderful sunsets. Connectivity and Convenience: Situated in a quiet urbanization yet close to golf, the sea, the city, and transportation. Additionally, the apartment features WiFi and fiber optic, ideal for working from home. Security and Parking: The community features a gated enclosure for added security and offers underground and street parking options. This apartment is a true bargain and an exceptional opportunity for those looking for a vacation home, a profitable investment, or a new home in a prime location. Don't miss the chance to live in beautiful Riviera del Sol with all the amenities and services at your fingertips.