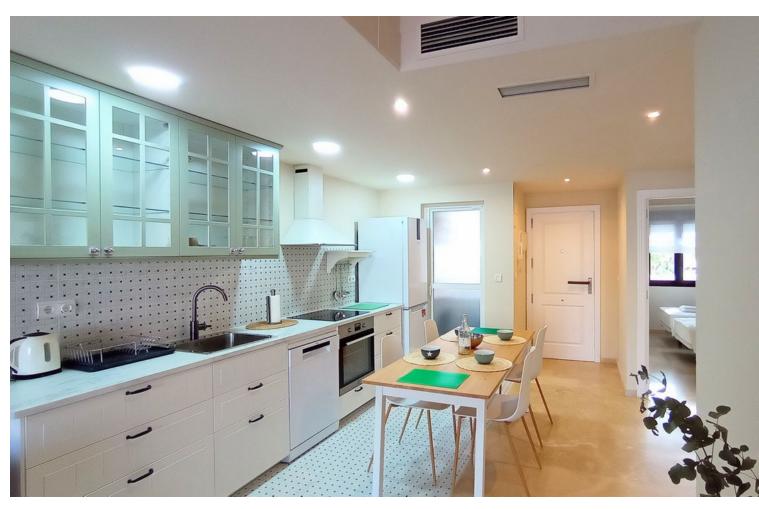

## Sales - Apartment - Riviera del Sol **259.000€**

www.mibgroup.es +34 662 58 96 58 info@mibgroup.es Community: 1,560 EUR / year IBI: 410 EUR / year Rubbish: 80 EUR / year

2

2

83 m<sup>2</sup>

Magnificent Renovated Apartment with Large Terrace in Riviera del Sol, with touristic license! Welcome to your new home on the Costa del Sol. This middle-floor apartment, located in the tranquil area of Riviera del Sol, has been recently renovated and comes with a tourist license, making it an excellent choice for both living and investment. Key Features: Spacious Terrace: Enjoy a large 15 m² terrace, perfect for relaxing, sunbathing, or dining al fresco. Recently Renovated: The apartment is in excellent condition, having been recently renovated to offer a modern and comfortable style. Bright and Cozy Spaces: With 2 bedrooms and 2 full bathrooms, the apartment offers a comfortable and well-distributed living space. The master bedroom includes an en-suite bathroom for added privacy. Modern Amenities: Equipped with air conditioning (hot/cold), marble floors, and double glazing, ensuring comfort all year round. Community Facilities: Enjoy the community amenities, which include a pool, gardens, and a paddle tennis court. Panoramic Views: The southwest orientation offers stunning panoramic and urban views, allowing you to enjoy wonderful sunsets. Connectivity and Convenience: Situated in a quiet urbanization yet close to golf, the sea, the city, and transportation. Additionally, the apartment features WiFi and fiber optic, ideal for working from home. Security and Parking: The community features a gated enclosure for added security and offers underground and street parking options. This apartment is a true bargain and an exceptional opportunity for those looking for a vacation home, a profitable investment, or a new home in a prime location. Don't miss the chance to live in beautiful Riviera del Sol with all the amenities and services at your fingertips.