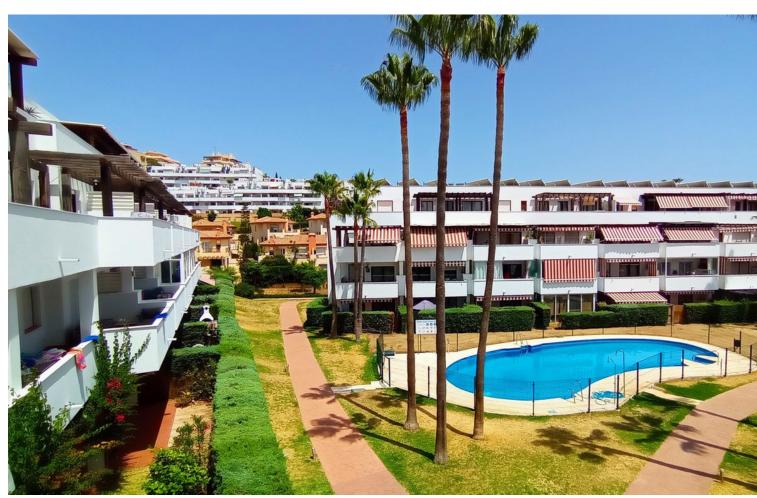

## Sales - Apartment - Riviera del Sol **259.000€**

www.mibgroup.es +34 662 58 96 58 info@mibgroup.es Community: 1,560 EUR / year IBI: 410 EUR / year Rubbish: 80 EUR / year

2

2

83 m<sup>2</sup>

Magnificent Renovated Apartment with Large Terrace in Riviera del Sol, with touristic license! Welcome to your new home on the Costa del Sol. This middle-floor apartment, located in the tranquil area of Riviera del Sol, has been recently renovated and comes with a tourist license, making it an excellent choice for both living and investment. Key Features: Spacious Terrace: Enjoy a large 15 m² terrace, perfect for relaxing, sunbathing, or dining al fresco. Recently Renovated: The apartment is in excellent condition, having been recently renovated to offer a modern and comfortable style. Bright and Cozy Spaces: With 2 bedrooms and 2 full bathrooms, the apartment offers a comfortable and well-distributed living space. The master bedroom includes an en-suite bathroom for added privacy. Modern Amenities: Equipped with air conditioning (hot/cold), marble floors, and double glazing, ensuring comfort all year round. Community Facilities: Enjoy the community amenities, which include a pool, gardens, and a paddle tennis court. Panoramic Views: The southwest orientation offers stunning panoramic and urban views, allowing you to enjoy wonderful sunsets. Connectivity and Convenience: Situated in a quiet urbanization yet close to golf, the sea, the city, and transportation. Additionally, the apartment features WiFi and fiber optic, ideal for working from home. Security and Parking: The community features a gated enclosure for added security and offers underground and street parking options. This apartment is a true bargain and an exceptional opportunity for those looking for a vacation home, a profitable investment, or a new home in a prime location. Don't miss the chance to live in beautiful Riviera del Sol with all the amenities and services at your fingertips.