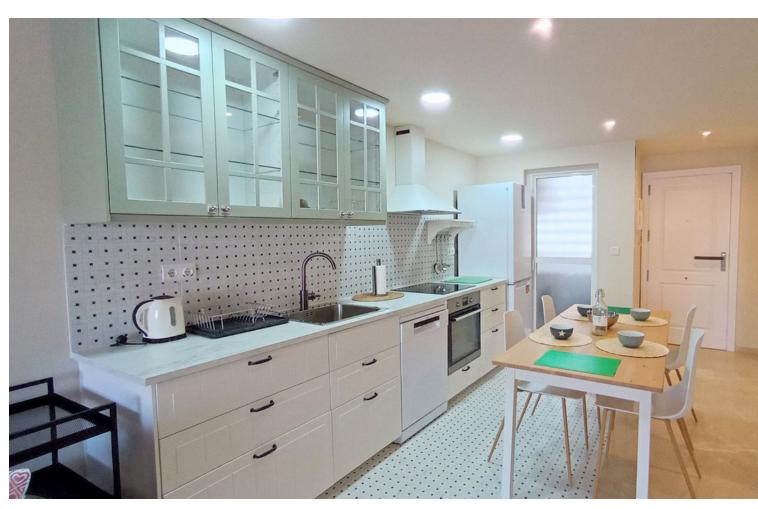

## Sales - Apartment - Riviera del Sol **259.000€**

www.mibgroup.es +34 662 58 96 58 info@mibgroup.es Community: 1,560 EUR / year IBI: 410 EUR / year Rubbish: 80 EUR / year

2

2

83 m<sup>2</sup>

Magnificent Renovated Apartment with Large Terrace in Riviera del Sol, with touristic license! Welcome to your new home on the Costa del Sol. This middle-floor apartment, located in the tranquil area of Riviera del Sol, has been recently renovated and comes with a tourist license, making it an excellent choice for both living and investment. Key Features: Spacious Terrace: Enjoy a large 15 m² terrace, perfect for relaxing, sunbathing, or dining al fresco. Recently Renovated: The apartment is in excellent condition, having been recently renovated to offer a modern and comfortable style. Bright and Cozy Spaces: With 2 bedrooms and 2 full bathrooms, the apartment offers a comfortable and well-distributed living space. The master bedroom includes an en-suite bathroom for added privacy. Modern Amenities: Equipped with air conditioning (hot/cold), marble floors, and double glazing, ensuring comfort all year round. Community Facilities: Enjoy the community amenities, which include a pool, gardens, and a paddle tennis court. Panoramic Views: The southwest orientation offers stunning panoramic and urban views, allowing you to enjoy wonderful sunsets. Connectivity and Convenience: Situated in a quiet urbanization yet close to golf, the sea, the city, and transportation. Additionally, the apartment features WiFi and fiber optic, ideal for working from home. Security and Parking: The community features a gated enclosure for added security and offers underground and street parking options. This apartment is a true bargain and an exceptional opportunity for those looking for a vacation home, a profitable investment, or a new home in a prime location. Don't miss the chance to live in beautiful Riviera del Sol with all the amenities and services at your fingertips.