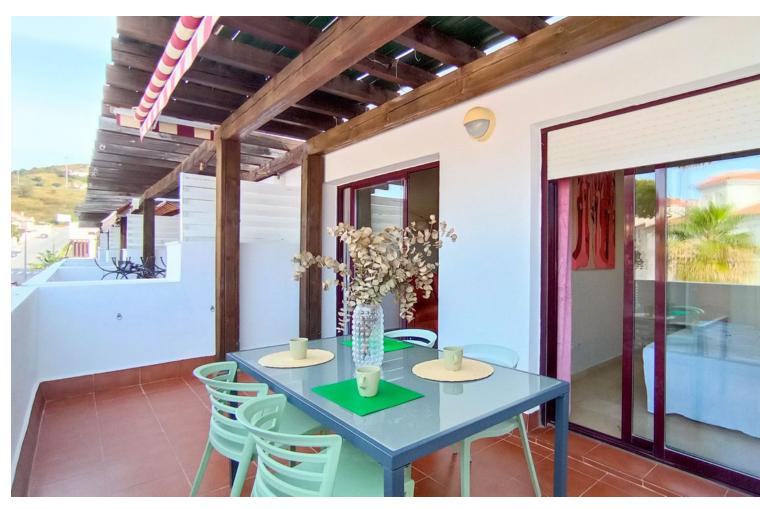

## Sales - Apartment - Riviera del Sol **259.000€**

www.mibgroup.es +34 662 58 96 58 info@mibgroup.es Community: 1,560 EUR / year IBI: 410 EUR / year Rubbish: 80 EUR / year

2

2

83 m<sup>2</sup>

Magnificent Renovated Apartment with Large Terrace in Riviera del Sol, with touristic license! Welcome to your new home on the Costa del Sol. This middle-floor apartment, located in the tranquil area of Riviera del Sol, has been recently renovated and comes with a tourist license, making it an excellent choice for both living and investment. Key Features: Spacious Terrace: Enjoy a large 15 m² terrace, perfect for relaxing, sunbathing, or dining al fresco. Recently Renovated: The apartment is in excellent condition, having been recently renovated to offer a modern and comfortable style. Bright and Cozy Spaces: With 2 bedrooms and 2 full bathrooms, the apartment offers a comfortable and well-distributed living space. The master bedroom includes an en-suite bathroom for added privacy. Modern Amenities: Equipped with air conditioning (hot/cold), marble floors, and double glazing, ensuring comfort all year round. Community Facilities: Enjoy the community amenities, which include a pool, gardens, and a paddle tennis court. Panoramic Views: The southwest orientation offers stunning panoramic and urban views, allowing you to enjoy wonderful sunsets. Connectivity and Convenience: Situated in a quiet urbanization yet close to golf, the sea, the city, and transportation. Additionally, the apartment features WiFi and fiber optic, ideal for working from home. Security and Parking: The community features a gated enclosure for added security and offers underground and street parking options. This apartment is a true bargain and an exceptional opportunity for those looking for a vacation home, a profitable investment, or a new home in a prime location. Don't miss the chance to live in beautiful Riviera del Sol with all the amenities and services at your fingertips.