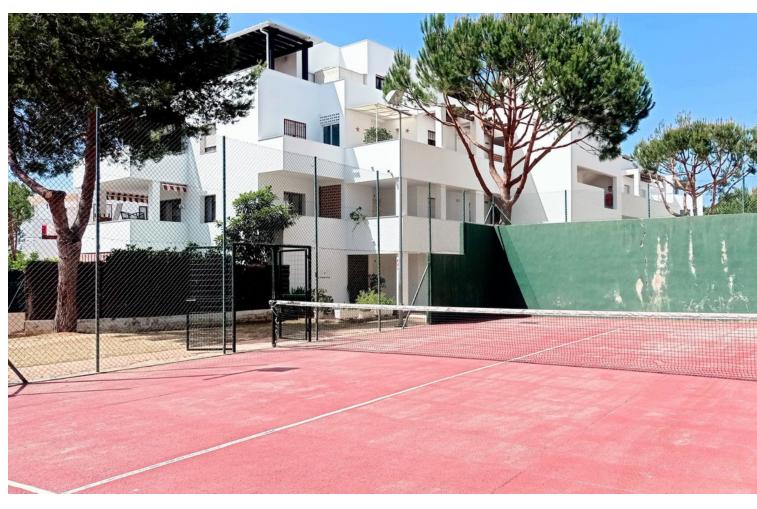

## Sales - Apartment - Riviera del Sol **259.000€**

www.mibgroup.es +34 662 58 96 58 info@mibgroup.es Community: 1,560 EUR / year IBI: 410 EUR / year Rubbish: 80 EUR / year

2

2

83 m<sup>2</sup>

Magnificent Renovated Apartment with Large Terrace in Riviera del Sol, with touristic license! Welcome to your new home on the Costa del Sol. This middle-floor apartment, located in the tranquil area of Riviera del Sol, has been recently renovated and comes with a tourist license, making it an excellent choice for both living and investment. Key Features: Spacious Terrace: Enjoy a large 15 m² terrace, perfect for relaxing, sunbathing, or dining al fresco. Recently Renovated: The apartment is in excellent condition, having been recently renovated to offer a modern and comfortable style. Bright and Cozy Spaces: With 2 bedrooms and 2 full bathrooms, the apartment offers a comfortable and well-distributed living space. The master bedroom includes an en-suite bathroom for added privacy. Modern Amenities: Equipped with air conditioning (hot/cold), marble floors, and double glazing, ensuring comfort all year round. Community Facilities: Enjoy the community amenities, which include a pool, gardens, and a paddle tennis court. Panoramic Views: The southwest orientation offers stunning panoramic and urban views, allowing you to enjoy wonderful sunsets. Connectivity and Convenience: Situated in a quiet urbanization yet close to golf, the sea, the city, and transportation. Additionally, the apartment features WiFi and fiber optic, ideal for working from home. Security and Parking: The community features a gated enclosure for added security and offers underground and street parking options. This apartment is a true bargain and an exceptional opportunity for those looking for a vacation home, a profitable investment, or a new home in a prime location. Don't miss the chance to live in beautiful Riviera del Sol with all the amenities and services at your fingertips.