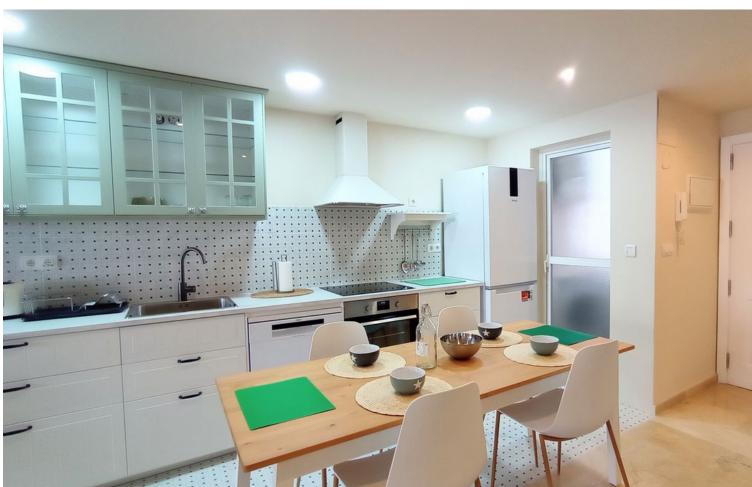

## Sales - Apartment - Riviera del Sol **259.000€**

www.mibgroup.es +34 662 58 96 58 info@mibgroup.es Community: 1,560 EUR / year IBI: 410 EUR / year Rubbish: 80 EUR / year

2

2

83 m<sup>2</sup>

Magnificent Renovated Apartment with Large Terrace in Riviera del Sol, with touristic license! Welcome to your new home on the Costa del Sol. This middle-floor apartment, located in the tranquil area of Riviera del Sol, has been recently renovated and comes with a tourist license, making it an excellent choice for both living and investment. Key Features: Spacious Terrace: Enjoy a large 15 m² terrace, perfect for relaxing, sunbathing, or dining al fresco. Recently Renovated: The apartment is in excellent condition, having been recently renovated to offer a modern and comfortable style. Bright and Cozy Spaces: With 2 bedrooms and 2 full bathrooms, the apartment offers a comfortable and well-distributed living space. The master bedroom includes an en-suite bathroom for added privacy. Modern Amenities: Equipped with air conditioning (hot/cold), marble floors, and double glazing, ensuring comfort all year round. Community Facilities: Enjoy the community amenities, which include a pool, gardens, and a paddle tennis court. Panoramic Views: The southwest orientation offers stunning panoramic and urban views, allowing you to enjoy wonderful sunsets. Connectivity and Convenience: Situated in a quiet urbanization yet close to golf, the sea, the city, and transportation. Additionally, the apartment features WiFi and fiber optic, ideal for working from home. Security and Parking: The community features a gated enclosure for added security and offers underground and street parking options. This apartment is a true bargain and an exceptional opportunity for those looking for a vacation home, a profitable investment, or a new home in a prime location. Don't miss the chance to live in beautiful Riviera del Sol with all the amenities and services at your fingertips.