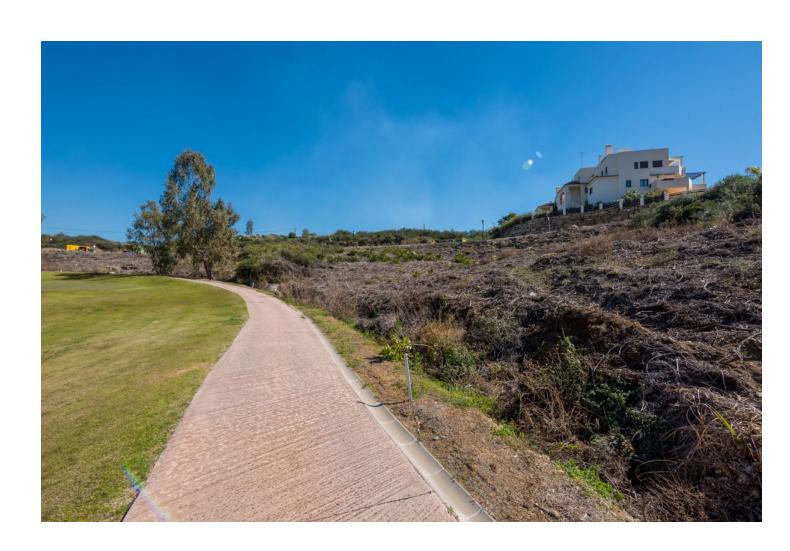

## Sales - Plot - Elviria 690.000€

www.mibgroup.es +34 662 58 96 58 info@mibgroup.es

Ref.-ID: MIBGR4879918 Elviria Plot

4392 m2

Plot of urban land located in Elviria Sur sector, according to the General Urban Development Plan (PGOU) of the municipality of Marbella. The land is classified for exempt single-family residential use (UE4) with a buildability of  $0.30 \, \text{m}^2/\text{m}^2$ , and a maximum buildable area of  $1.317.68 \, \text{m}^2$ . The plot has a total area of  $4.392.27 \, \text{m}^2$ . The plot is finalist land, ready for construction, with the possibility of developing up to four villas. Location: southern area of Elviria, near the golf course. Urban Parameters: Characteristic use: Single-family residential. Maximum construction height: PB + 1 (ground floor + one floor) or up to  $7.5 \, \text{m}$ . Buildability:  $0.30 \, \text{Maximum}$  occupancy: 25% of the plot. Setbacks:  $3 \, \text{m}$  to the public and private limits on the ground floor and  $5 \, \text{m}$  on the upper floor. Minimum plot area:  $1,000 \, \text{m}^2$ . This plot represents an excellent investment opportunity in the sought-after area of Elviria, ideal for the construction of luxury villas close to recreational areas and golf courses.