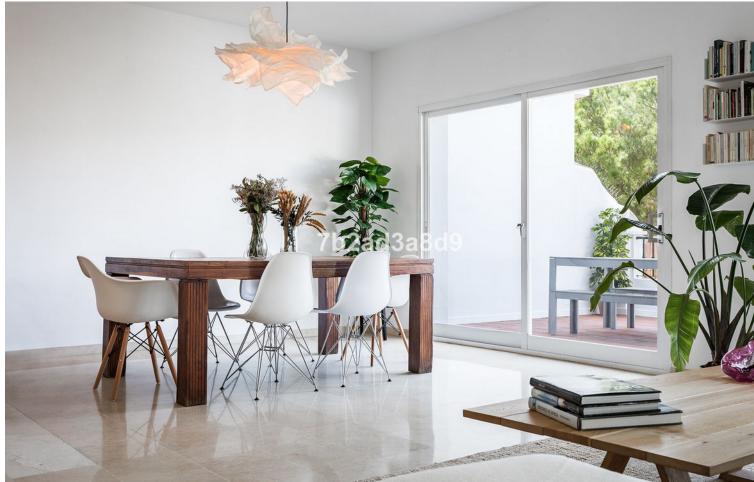

Large family 4-level corner unit townhouse located in a front line golf gated complex in La Quinta, Benahavís. It comprises, on the main level: open-plan fully fitted and equipped kitchen; living and dining area with access to a terrace offering lovely views to La Quinta golf; guest bedroom; guest toilet. Downstairs: two en-suite bedrooms, both with views to the golf course; storage room. The first floor has a spacious en-suite master bedroom, with stairs leading up to the solarium with beautiful mountain and golf views. There is a possibility to add a Jacuzzi or plunge pool there (please see renders of both as an example, more information upon request). The complex offers an optional membership (EUR 100 per month) to have access to the facilities of the 5-star Westin Hotel located 50 metres away including pool, spa and gym. With possibility to sign up for a golf membership of La Quinta Golf. The property comes with 2 parking spaces and a storage room.