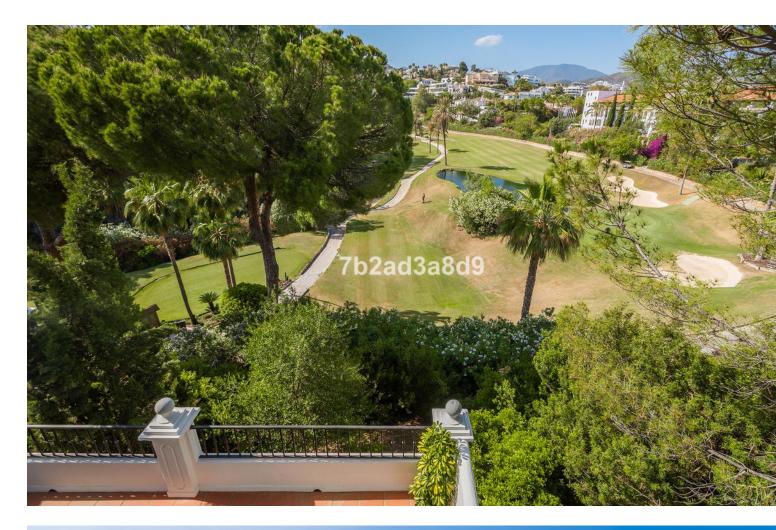

Large family 4-level corner unit townhouse located in a front line golf gated complex in La Quinta, Benahavís. It comprises, on the main level: open-plan fully fitted and equipped kitchen; living and dining area with access to a terrace offering lovely views to La Quinta golf; guest bedroom; guest toilet. Downstairs: two en-suite bedrooms, both with views to the golf course; storage room. The first floor has a spacious en-suite master bedroom, with stairs leading up to the solarium with beautiful mountain and golf views. There is a possibility to add a Jacuzzi or plunge pool there (please see renders of both as an example, more information upon request). The complex offers an optional membership (EUR 100 per month) to have access to the facilities of the 5-star Westin Hotel located 50 metres away including pool, spa and gym. With possibility to sign up for a golf membership of La Quinta Golf. The property comes with 2 parking spaces and a storage room.

## Setting

- Frontline Golf Close To Golf Close To Town
- Close To Schools
- Close To Forest
- Urbanisation
- Climate Control

Garden Communal

## Category

Distressed
Golf
Holiday Homes
Investment
Resale
Contemporary

Orientation North East South

3.5

- 🗸 West
- Views Sea Mountain Golf Panoramic Garden Forest
- Security Gated Complex
- Condition Excellent 🗸 Good Recently Renovated Recently Refurbished Features Fitted Wardrobes ✔ Private Terrace ✔ Solarium 🖌 Utility Room 🗹 Ensuite Bathroom ✔ Marble Flooring Double Glazing 💙 Basement ✔ Fiber Optic Parking 🖌 Garage