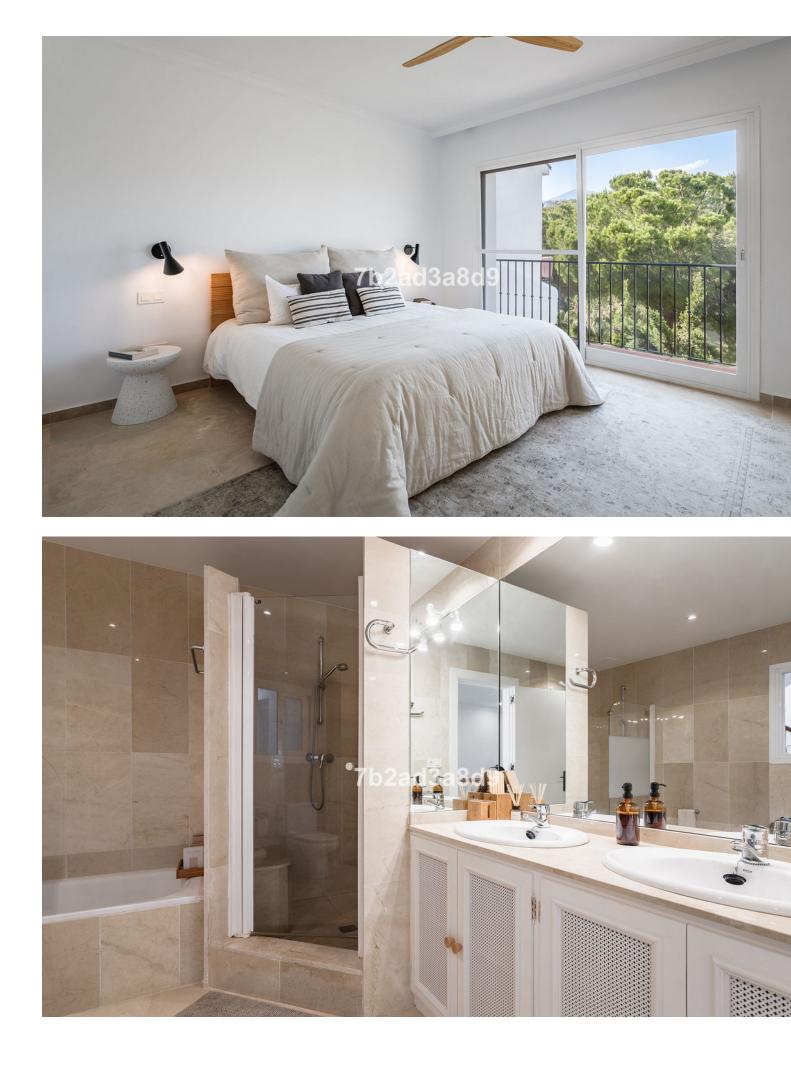

Large family 4-level corner unit townhouse located in a front line golf gated complex in La Quinta, Benahavís. It comprises, on the main level: open-plan fully fitted and equipped kitchen; living and dining area with access to a terrace offering lovely views to La Quinta golf; guest bedroom; guest toilet. Downstairs: two en-suite bedrooms, both with views to the golf course; storage room. The first floor has a spacious en-suite master bedroom, with stairs leading up to the solarium with beautiful mountain and golf views. There is a possibility to add a Jacuzzi or plunge pool there (please see renders of both as an example, more information upon request). The complex offers an optional membership (EUR 100 per month) to have access to the facilities of the 5-star Westin Hotel located 50 metres away including pool, spa and gym. With possibility to sign up for a golf membership of La Quinta Golf. The property comes with 2 parking spaces and a storage room.