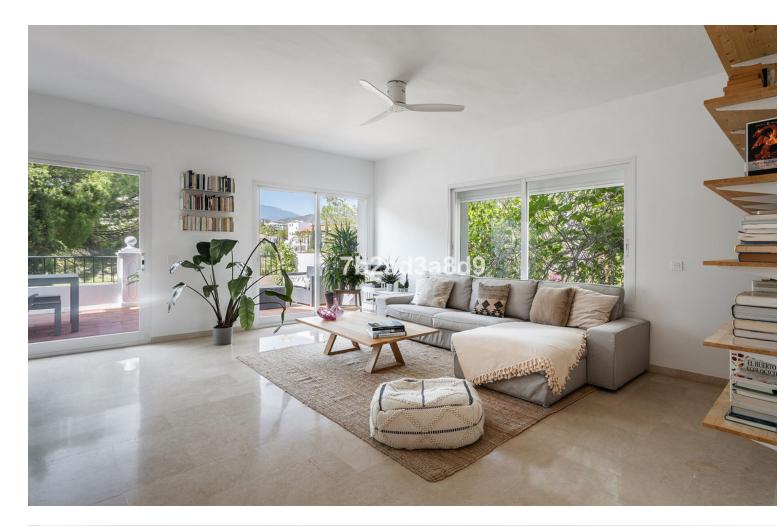

Large family 4-level corner unit townhouse located in a front line golf gated complex in La Quinta, Benahavís. It comprises, on the main level: open-plan fully fitted and equipped kitchen; living and dining area with access to a terrace offering lovely views to La Quinta golf; guest bedroom; guest toilet. Downstairs: two en-suite bedrooms, both with views to the golf course; storage room. The first floor has a spacious en-suite master bedroom, with stairs leading up to the solarium with beautiful mountain and golf views. There is a possibility to add a Jacuzzi or plunge pool there (please see renders of both as an example, more information upon request). The complex offers an optional membership (EUR 100 per month) to have access to the facilities of the 5-star Westin Hotel located 50 metres away including pool, spa and gym. With possibility to sign up for a golf membership of La Quinta Golf. The property comes with 2 parking spaces and a storage room.