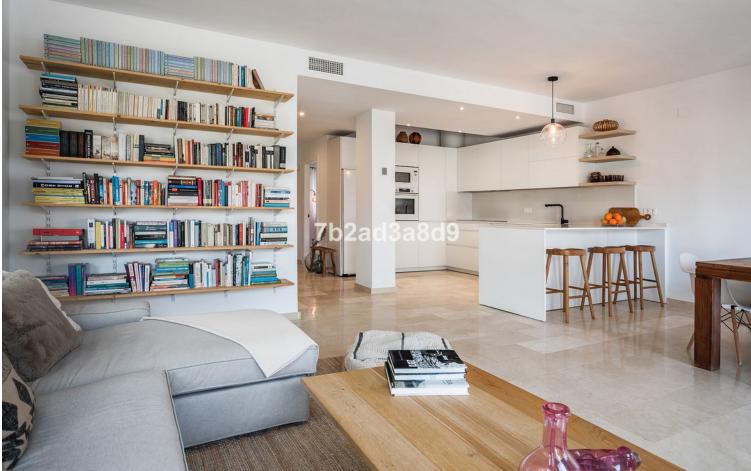

Large family 4-level corner unit townhouse located in a front line golf gated complex in La Quinta, Benahavís. It comprises, on the main level: open-plan fully fitted and equipped kitchen; living and dining area with access to a terrace offering lovely views to La Quinta golf; guest bedroom; guest toilet. Downstairs: two en-suite bedrooms, both with views to the golf course; storage room. The first floor has a spacious en-suite master bedroom, with stairs leading up to the solarium with beautiful mountain and golf views. There is a possibility to add a Jacuzzi or plunge pool there (please see renders of both as an example, more information upon request). The complex offers an optional membership (EUR 100 per month) to have access to the facilities of the 5-star Westin Hotel located 50 metres away including pool, spa and gym. With possibility to sign up for a golf membership of La Quinta Golf. The property comes with 2 parking spaces and a storage room.