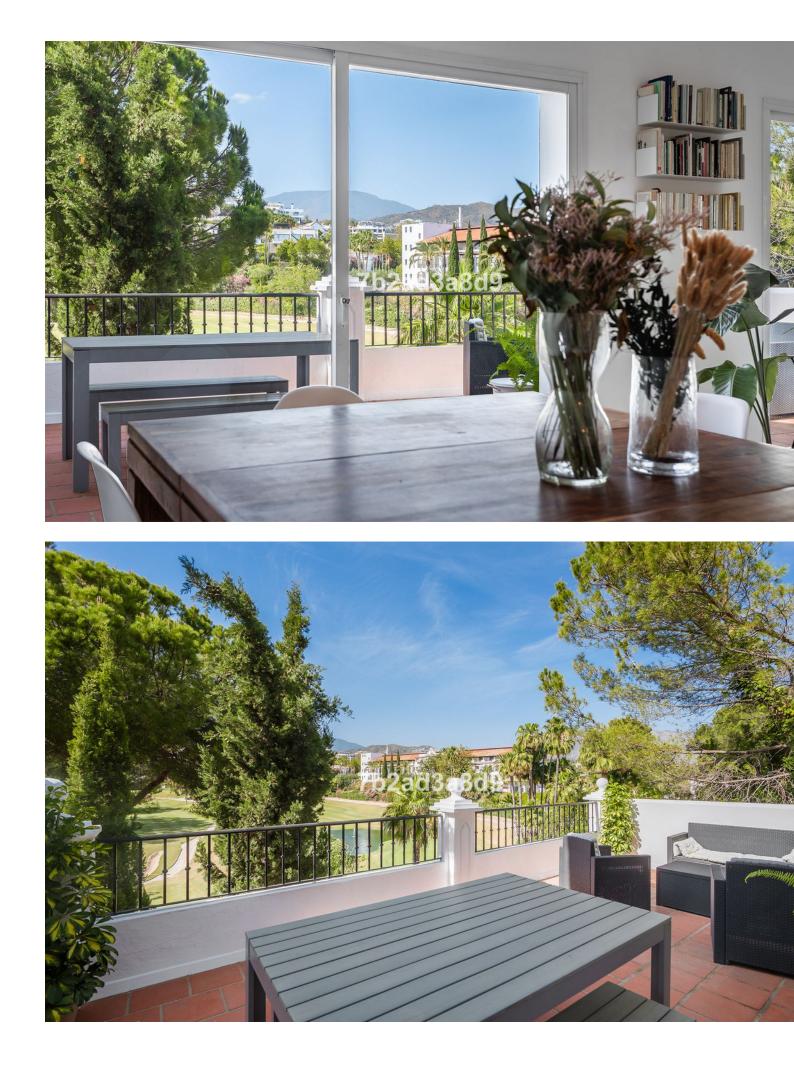

Large family 4-level corner unit townhouse located in a front line golf gated complex in La Quinta, Benahavís. It comprises, on the main level: open-plan fully fitted and equipped kitchen; living and dining area with access to a terrace offering lovely views to La Quinta golf; guest bedroom; guest toilet. Downstairs: two en-suite bedrooms, both with views to the golf course; storage room. The first floor has a spacious en-suite master bedroom, with stairs leading up to the solarium with beautiful mountain and golf views. There is a possibility to add a Jacuzzi or plunge pool there (please see renders of both as an example, more information upon request). The complex offers an optional membership (EUR 100 per month) to have access to the facilities of the 5-star Westin Hotel located 50 metres away including pool, spa and gym. With possibility to sign up for a golf membership of La Quinta Golf. The property comes with 2 parking spaces and a storage room.