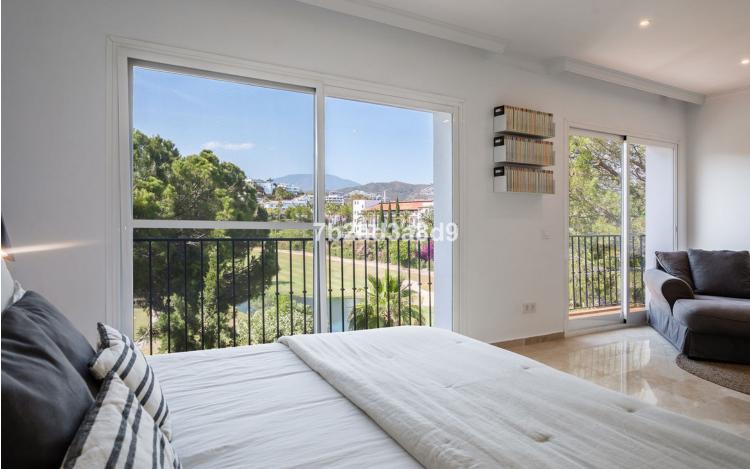

Large family 4-level corner unit townhouse located in a front line golf gated complex in La Quinta, Benahavís. It comprises, on the main level: open-plan fully fitted and equipped kitchen; living and dining area with access to a terrace offering lovely views to La Quinta golf; guest bedroom; guest toilet. Downstairs: two en-suite bedrooms, both with views to the golf course; storage room. The first floor has a spacious en-suite master bedroom, with stairs leading up to the solarium with beautiful mountain and golf views. There is a possibility to add a Jacuzzi or plunge pool there (please see renders of both as an example, more information upon request). The complex offers an optional membership (EUR 100 per month) to have access to the facilities of the 5-star Westin Hotel located 50 metres away including pool, spa and gym. With possibility to sign up for a golf membership of La Quinta Golf. The property comes with 2 parking spaces and a storage room.