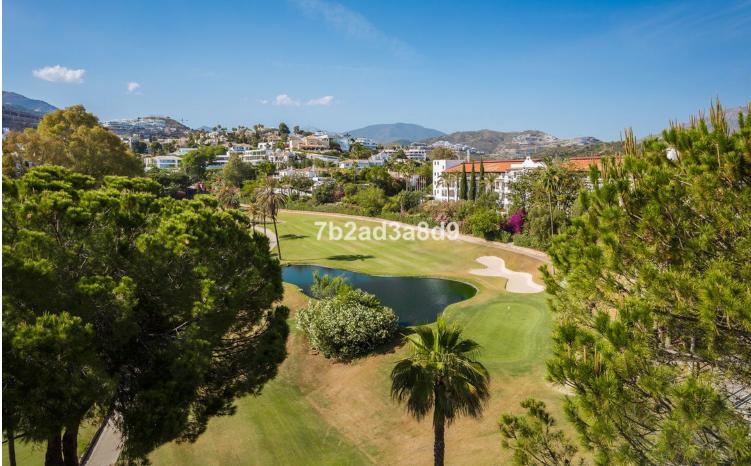

Large family 4-level corner unit townhouse located in a front line golf gated complex in La Quinta, Benahavís. It comprises, on the main level: open-plan fully fitted and equipped kitchen; living and dining area with access to a terrace offering lovely views to La Quinta golf; guest bedroom; guest toilet. Downstairs: two en-suite bedrooms, both with views to the golf course; storage room. The first floor has a spacious en-suite master bedroom, with stairs leading up to the solarium with beautiful mountain and golf views. There is a possibility to add a Jacuzzi or plunge pool there (please see renders of both as an example, more information upon request). The complex offers an optional membership (EUR 100 per month) to have access to the facilities of the 5-star Westin Hotel located 50 metres away including pool, spa and gym. With possibility to sign up for a golf membership of La Quinta Golf. The property comes with 2 parking spaces and a storage room.

## Setting

- Frontline Golf Close To Golf Close To Town
- Close To Schools
- Close To Forest
- Urbanisation
- Climate Control

Garden Communal

## Category

Distressed
Golf
Holiday Homes
Investment
Resale
Contemporary

Orientation North East South

3.5

- 🗸 West
- Views Sea Mountain Golf Panoramic Garden Forest
- Security Gated Complex
- Condition Excellent 🗸 Good Recently Renovated Recently Refurbished Features Fitted Wardrobes ✔ Private Terrace ✔ Solarium 🖌 Utility Room 🗹 Ensuite Bathroom ✔ Marble Flooring Double Glazing 💙 Basement ✔ Fiber Optic Parking 🖌 Garage