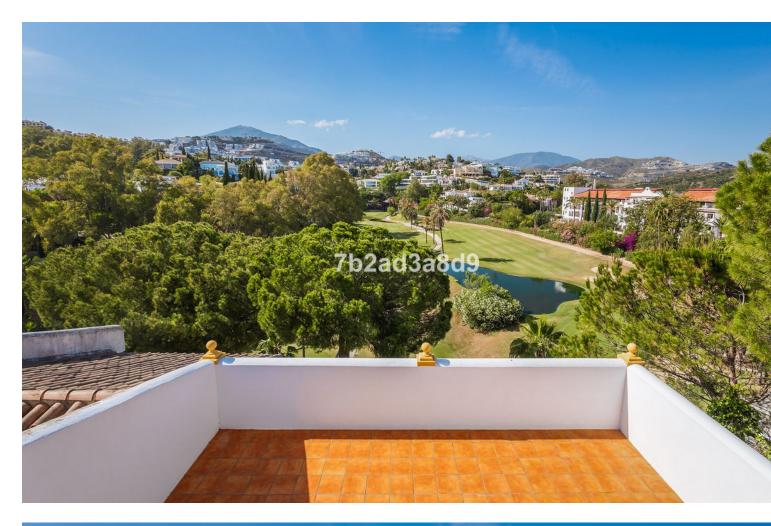

Large family 4-level corner unit townhouse located in a front line golf gated complex in La Quinta, Benahavís. It comprises, on the main level: open-plan fully fitted and equipped kitchen; living and dining area with access to a terrace offering lovely views to La Quinta golf; guest bedroom; guest toilet. Downstairs: two en-suite bedrooms, both with views to the golf course; storage room. The first floor has a spacious en-suite master bedroom, with stairs leading up to the solarium with beautiful mountain and golf views. There is a possibility to add a Jacuzzi or plunge pool there (please see renders of both as an example, more information upon request). The complex offers an optional membership (EUR 100 per month) to have access to the facilities of the 5-star Westin Hotel located 50 metres away including pool, spa and gym. With possibility to sign up for a golf membership of La Quinta Golf. The property comes with 2 parking spaces and a storage room.

## Setting

- Frontline Golf Close To Golf Close To Town
- Close To Schools
- Close To Forest
- Urbanisation
- Climate Control

Garden Communal

## Category

Distressed
Golf
Holiday Homes
Investment
Resale
Contemporary

Orientation North East South

3.5

- 🗸 West
- Views Sea Mountain Golf Panoramic Garden Forest
- Security Gated Complex
- Condition Excellent 🗸 Good Recently Renovated Recently Refurbished Features Fitted Wardrobes ✔ Private Terrace ✔ Solarium 🖌 Utility Room 🗹 Ensuite Bathroom ✔ Marble Flooring Double Glazing 💙 Basement ✔ Fiber Optic Parking 🖌 Garage