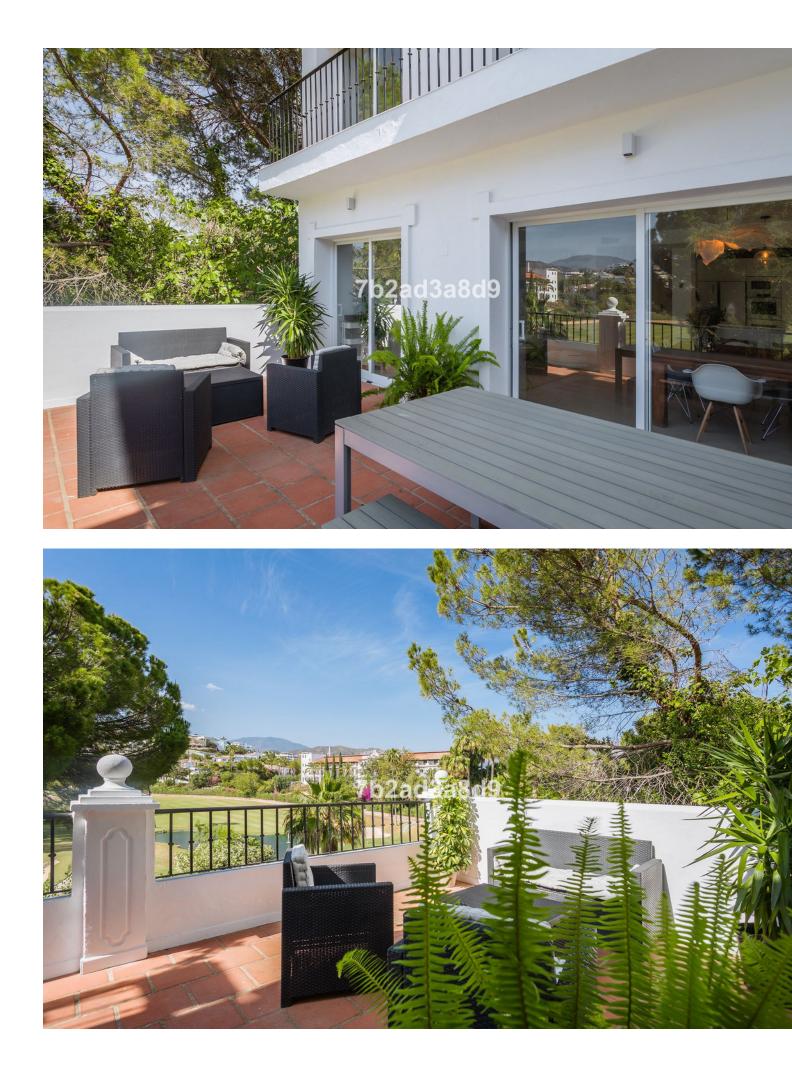

Large family 4-level corner unit townhouse located in a front line golf gated complex in La Quinta, Benahavís. It comprises, on the main level: open-plan fully fitted and equipped kitchen; living and dining area with access to a terrace offering lovely views to La Quinta golf; guest bedroom; guest toilet. Downstairs: two en-suite bedrooms, both with views to the golf course; storage room. The first floor has a spacious en-suite master bedroom, with stairs leading up to the solarium with beautiful mountain and golf views. There is a possibility to add a Jacuzzi or plunge pool there (please see renders of both as an example, more information upon request). The complex offers an optional membership (EUR 100 per month) to have access to the facilities of the 5-star Westin Hotel located 50 metres away including pool, spa and gym. With possibility to sign up for a golf membership of La Quinta Golf. The property comes with 2 parking spaces and a storage room.