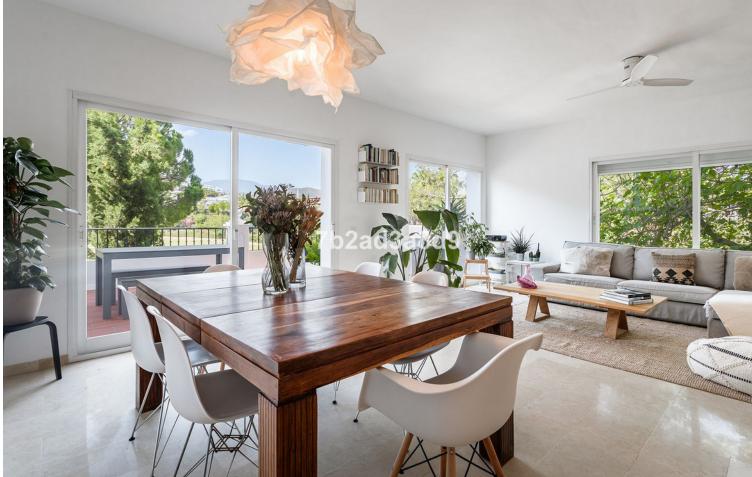

Large family 4-level corner unit townhouse located in a front line golf gated complex in La Quinta, Benahavís. It comprises, on the main level: open-plan fully fitted and equipped kitchen; living and dining area with access to a terrace offering lovely views to La Quinta golf; guest bedroom; guest toilet. Downstairs: two en-suite bedrooms, both with views to the golf course; storage room. The first floor has a spacious en-suite master bedroom, with stairs leading up to the solarium with beautiful mountain and golf views. There is a possibility to add a Jacuzzi or plunge pool there (please see renders of both as an example, more information upon request). The complex offers an optional membership (EUR 100 per month) to have access to the facilities of the 5-star Westin Hotel located 50 metres away including pool, spa and gym. With possibility to sign up for a golf membership of La Quinta Golf. The property comes with 2 parking spaces and a storage room.