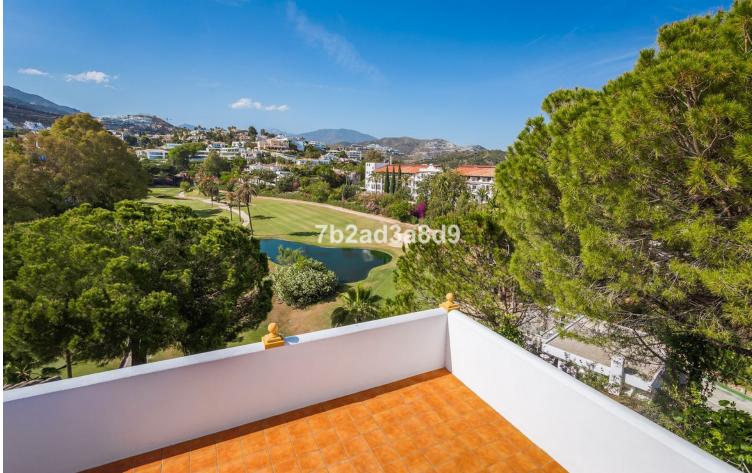

Large family 4-level corner unit townhouse located in a front line golf gated complex in La Quinta, Benahavís. It comprises, on the main level: open-plan fully fitted and equipped kitchen; living and dining area with access to a terrace offering lovely views to La Quinta golf; guest bedroom; guest toilet. Downstairs: two en-suite bedrooms, both with views to the golf course; storage room. The first floor has a spacious en-suite master bedroom, with stairs leading up to the solarium with beautiful mountain and golf views. There is a possibility to add a Jacuzzi or plunge pool there (please see renders of both as an example, more information upon request). The complex offers an optional membership (EUR 100 per month) to have access to the facilities of the 5-star Westin Hotel located 50 metres away including pool, spa and gym. With possibility to sign up for a golf membership of La Quinta Golf. The property comes with 2 parking spaces and a storage room.