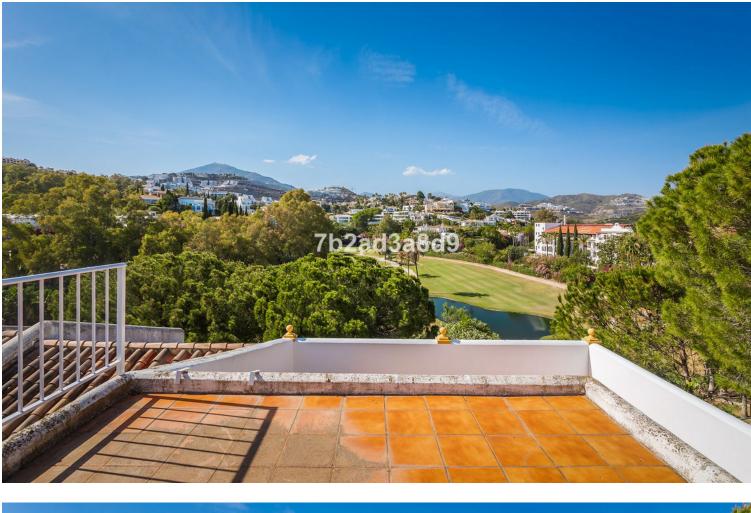

Large family 4-level corner unit townhouse located in a front line golf gated complex in La Quinta, Benahavís. It comprises, on the main level: open-plan fully fitted and equipped kitchen; living and dining area with access to a terrace offering lovely views to La Quinta golf; guest bedroom; guest toilet. Downstairs: two en-suite bedrooms, both with views to the golf course; storage room. The first floor has a spacious en-suite master bedroom, with stairs leading up to the solarium with beautiful mountain and golf views. There is a possibility to add a Jacuzzi or plunge pool there (please see renders of both as an example, more information upon request). The complex offers an optional membership (EUR 100 per month) to have access to the facilities of the 5-star Westin Hotel located 50 metres away including pool, spa and gym. With possibility to sign up for a golf membership of La Quinta Golf. The property comes with 2 parking spaces and a storage room.