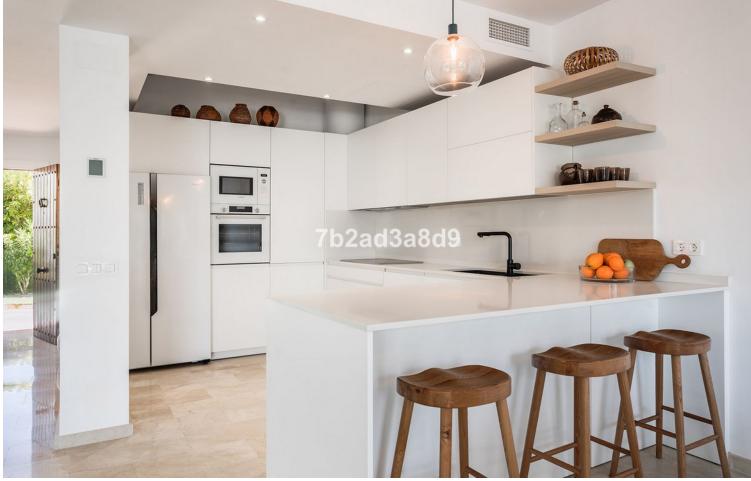

Large family 4-level corner unit townhouse located in a front line golf gated complex in La Quinta, Benahavís. It comprises, on the main level: open-plan fully fitted and equipped kitchen; living and dining area with access to a terrace offering lovely views to La Quinta golf; guest bedroom; guest toilet. Downstairs: two en-suite bedrooms, both with views to the golf course; storage room. The first floor has a spacious en-suite master bedroom, with stairs leading up to the solarium with beautiful mountain and golf views. There is a possibility to add a Jacuzzi or plunge pool there (please see renders of both as an example, more information upon request). The complex offers an optional membership (EUR 100 per month) to have access to the facilities of the 5-star Westin Hotel located 50 metres away including pool, spa and gym. With possibility to sign up for a golf membership of La Quinta Golf. The property comes with 2 parking spaces and a storage room.