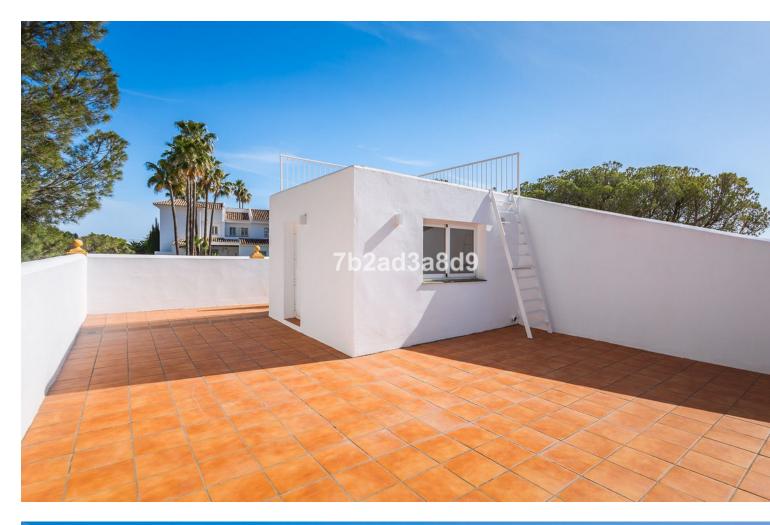

Large family 4-level corner unit townhouse located in a front line golf gated complex in La Quinta, Benahavís. It comprises, on the main level: open-plan fully fitted and equipped kitchen; living and dining area with access to a terrace offering lovely views to La Quinta golf; guest bedroom; guest toilet. Downstairs: two en-suite bedrooms, both with views to the golf course; storage room. The first floor has a spacious en-suite master bedroom, with stairs leading up to the solarium with beautiful mountain and golf views. There is a possibility to add a Jacuzzi or plunge pool there (please see renders of both as an example, more information upon request). The complex offers an optional membership (EUR 100 per month) to have access to the facilities of the 5-star Westin Hotel located 50 metres away including pool, spa and gym. With possibility to sign up for a golf membership of La Quinta Golf. The property comes with 2 parking spaces and a storage room.