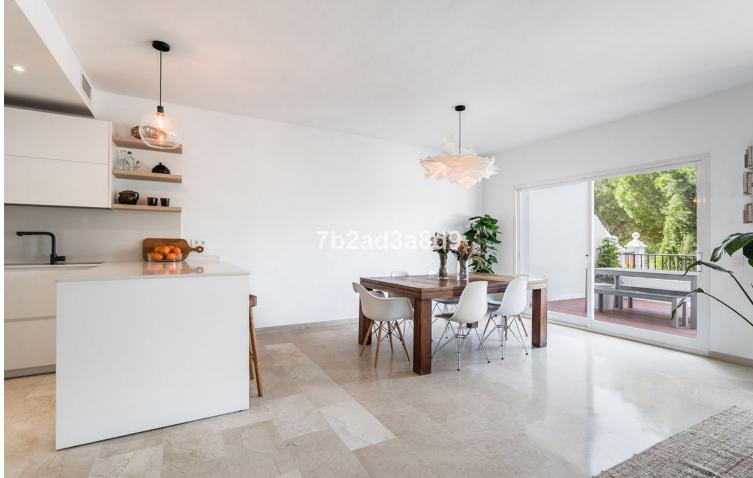

Large family 4-level corner unit townhouse located in a front line golf gated complex in La Quinta, Benahavís. It comprises, on the main level: open-plan fully fitted and equipped kitchen; living and dining area with access to a terrace offering lovely views to La Quinta golf; guest bedroom; guest toilet. Downstairs: two en-suite bedrooms, both with views to the golf course; storage room. The first floor has a spacious en-suite master bedroom, with stairs leading up to the solarium with beautiful mountain and golf views. There is a possibility to add a Jacuzzi or plunge pool there (please see renders of both as an example, more information upon request). The complex offers an optional membership (EUR 100 per month) to have access to the facilities of the 5-star Westin Hotel located 50 metres away including pool, spa and gym. With possibility to sign up for a golf membership of La Quinta Golf. The property comes with 2 parking spaces and a storage room.