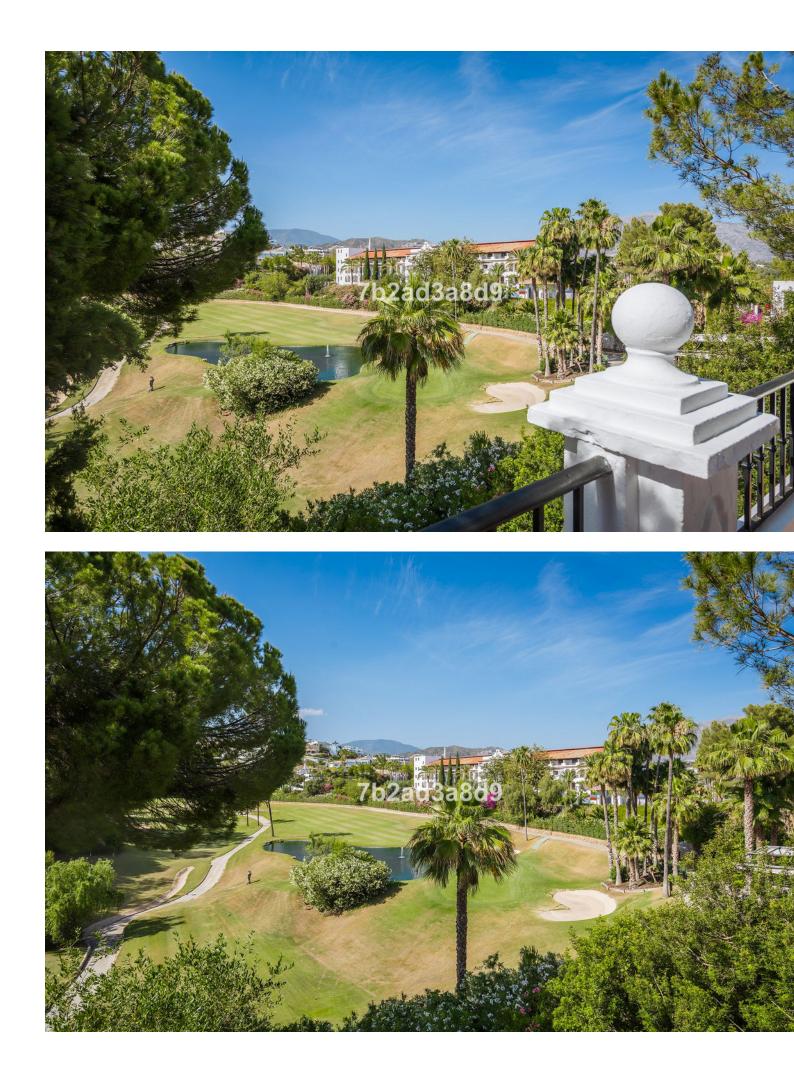

Large family 4-level corner unit townhouse located in a front line golf gated complex in La Quinta, Benahavís. It comprises, on the main level: open-plan fully fitted and equipped kitchen; living and dining area with access to a terrace offering lovely views to La Quinta golf; guest bedroom; guest toilet. Downstairs: two en-suite bedrooms, both with views to the golf course; storage room. The first floor has a spacious en-suite master bedroom, with stairs leading up to the solarium with beautiful mountain and golf views. There is a possibility to add a Jacuzzi or plunge pool there (please see renders of both as an example, more information upon request). The complex offers an optional membership (EUR 100 per month) to have access to the facilities of the 5-star Westin Hotel located 50 metres away including pool, spa and gym. With possibility to sign up for a golf membership of La Quinta Golf. The property comes with 2 parking spaces and a storage room.

## Setting

- Frontline Golf Close To Golf Close To Town
- Close To Schools
- Close To Forest
- Urbanisation
- Climate Control

Garden Communal

## Category

Distressed
Golf
Holiday Homes
Investment
Resale
Contemporary

Orientation North East South

3.5

- 🗸 West
- Views Sea Mountain Golf Panoramic Garden Forest
- Security Gated Complex
- Condition Excellent 🗸 Good Recently Renovated Recently Refurbished Features Fitted Wardrobes ✔ Private Terrace ✔ Solarium 🖌 Utility Room 🗹 Ensuite Bathroom ✔ Marble Flooring Double Glazing 💙 Basement ✔ Fiber Optic Parking 🖌 Garage