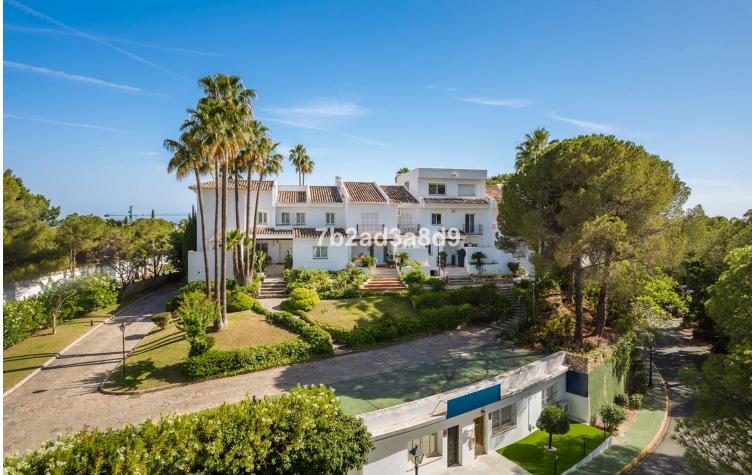

Large family 4-level corner unit townhouse located in a front line golf gated complex in La Quinta, Benahavís. It comprises, on the main level: open-plan fully fitted and equipped kitchen; living and dining area with access to a terrace offering lovely views to La Quinta golf; guest bedroom; guest toilet. Downstairs: two en-suite bedrooms, both with views to the golf course; storage room. The first floor has a spacious en-suite master bedroom, with stairs leading up to the solarium with beautiful mountain and golf views. There is a possibility to add a Jacuzzi or plunge pool there (please see renders of both as an example, more information upon request). The complex offers an optional membership (EUR 100 per month) to have access to the facilities of the 5-star Westin Hotel located 50 metres away including pool, spa and gym. With possibility to sign up for a golf membership of La Quinta Golf. The property comes with 2 parking spaces and a storage room.