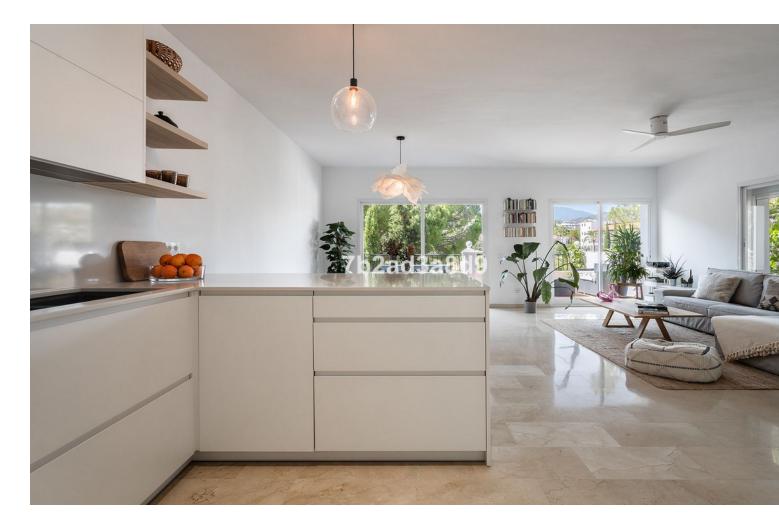

Large family 4-level corner unit townhouse located in a front line golf gated complex in La Quinta, Benahavís. It comprises, on the main level: open-plan fully fitted and equipped kitchen; living and dining area with access to a terrace offering lovely views to La Quinta golf; guest bedroom; guest toilet. Downstairs: two en-suite bedrooms, both with views to the golf course; storage room. The first floor has a spacious en-suite master bedroom, with stairs leading up to the solarium with beautiful mountain and golf views. There is a possibility to add a Jacuzzi or plunge pool there (please see renders of both as an example, more information upon request). The complex offers an optional membership (EUR 100 per month) to have access to the facilities of the 5-star Westin Hotel located 50 metres away including pool, spa and gym. With possibility to sign up for a golf membership of La Quinta Golf. The property comes with 2 parking spaces and a storage room.