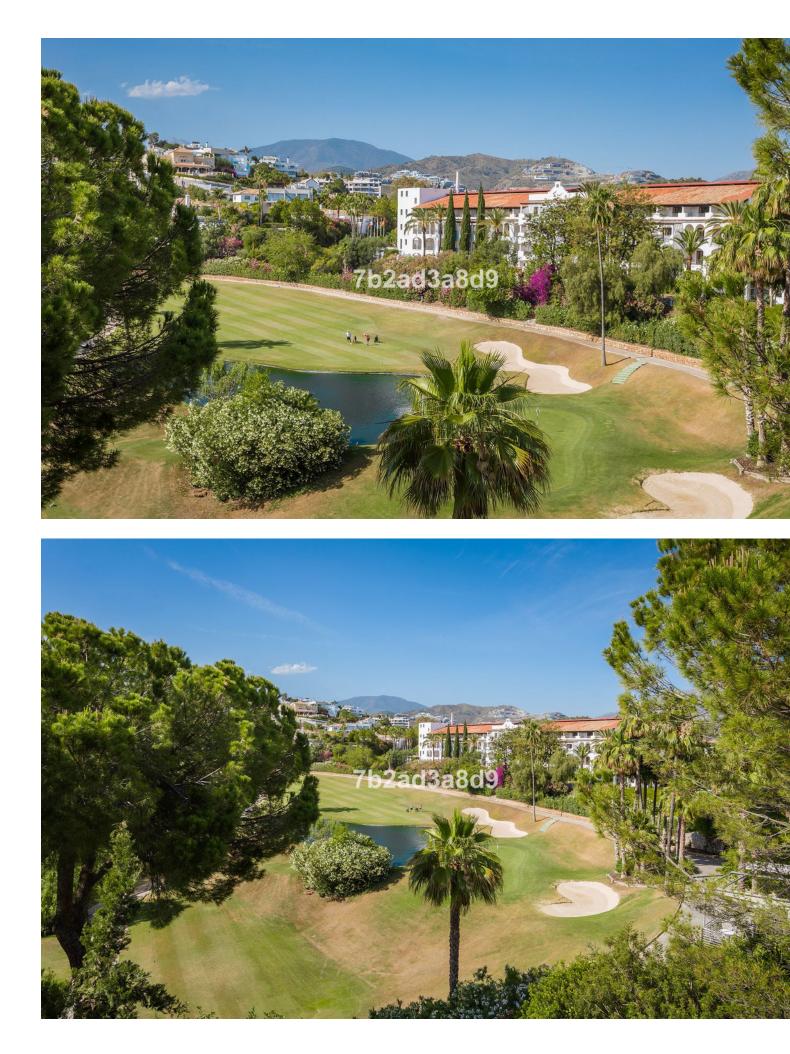

Large family 4-level corner unit townhouse located in a front line golf gated complex in La Quinta, Benahavís. It comprises, on the main level: open-plan fully fitted and equipped kitchen; living and dining area with access to a terrace offering lovely views to La Quinta golf; guest bedroom; guest toilet. Downstairs: two en-suite bedrooms, both with views to the golf course; storage room. The first floor has a spacious en-suite master bedroom, with stairs leading up to the solarium with beautiful mountain and golf views. There is a possibility to add a Jacuzzi or plunge pool there (please see renders of both as an example, more information upon request). The complex offers an optional membership (EUR 100 per month) to have access to the facilities of the 5-star Westin Hotel located 50 metres away including pool, spa and gym. With possibility to sign up for a golf membership of La Quinta Golf. The property comes with 2 parking spaces and a storage room.

## Setting

- Frontline Golf Close To Golf Close To Town
- Close To Schools
- Close To Forest
- Urbanisation
- Climate Control

Garden Communal