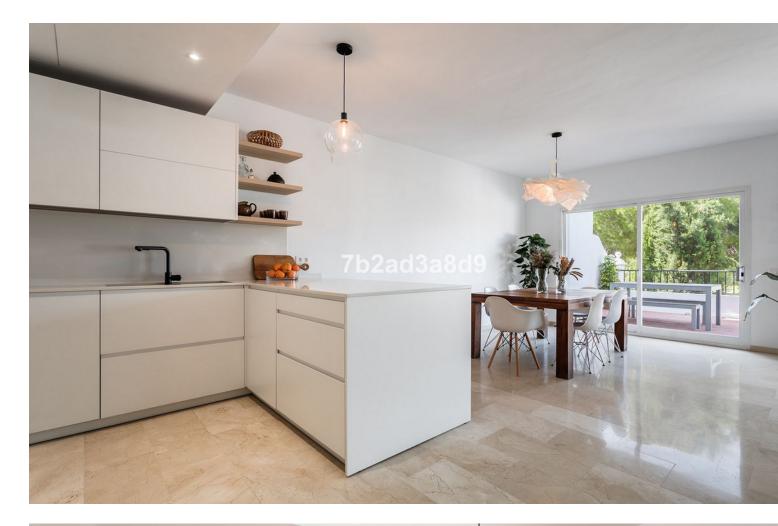

Large family 4-level corner unit townhouse located in a front line golf gated complex in La Quinta, Benahavís. It comprises, on the main level: open-plan fully fitted and equipped kitchen; living and dining area with access to a terrace offering lovely views to La Quinta golf; guest bedroom; guest toilet. Downstairs: two en-suite bedrooms, both with views to the golf course; storage room. The first floor has a spacious en-suite master bedroom, with stairs leading up to the solarium with beautiful mountain and golf views. There is a possibility to add a Jacuzzi or plunge pool there (please see renders of both as an example, more information upon request). The complex offers an optional membership (EUR 100 per month) to have access to the facilities of the 5-star Westin Hotel located 50 metres away including pool, spa and gym. With possibility to sign up for a golf membership of La Quinta Golf. The property comes with 2 parking spaces and a storage room.