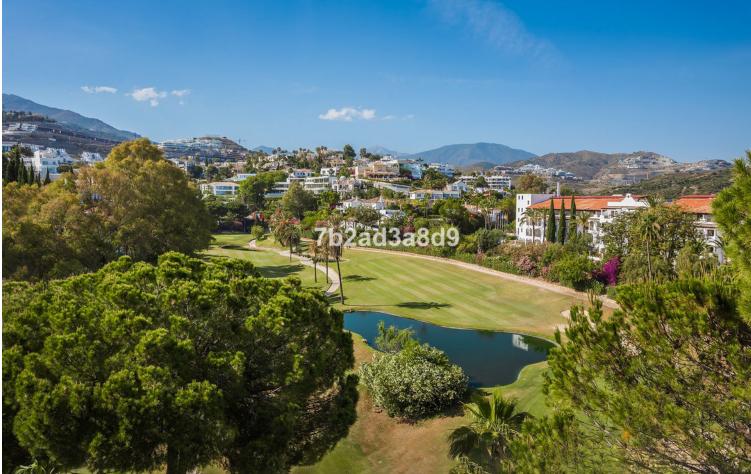

Large family 4-level corner unit townhouse located in a front line golf gated complex in La Quinta, Benahavís. It comprises, on the main level: open-plan fully fitted and equipped kitchen; living and dining area with access to a terrace offering lovely views to La Quinta golf; guest bedroom; guest toilet. Downstairs: two en-suite bedrooms, both with views to the golf course; storage room. The first floor has a spacious en-suite master bedroom, with stairs leading up to the solarium with beautiful mountain and golf views. There is a possibility to add a Jacuzzi or plunge pool there (please see renders of both as an example, more information upon request). The complex offers an optional membership (EUR 100 per month) to have access to the facilities of the 5-star Westin Hotel located 50 metres away including pool, spa and gym. With possibility to sign up for a golf membership of La Quinta Golf. The property comes with 2 parking spaces and a storage room.

## Setting

- Frontline Golf Close To Golf Close To Town
- Close To Schools
- Close To Forest
- Urbanisation
- Climate Control

Garden Communal

## Category

Distressed
Golf
Holiday Homes
Investment
Resale
Contemporary

Orientation North East South

3.5

- 🗸 West
- Views Sea Mountain Golf Panoramic Garden Forest
- Security Gated Complex
- Condition Excellent 🗸 Good Recently Renovated Recently Refurbished Features Fitted Wardrobes ✔ Private Terrace ✔ Solarium 🖌 Utility Room 🗹 Ensuite Bathroom ✔ Marble Flooring Double Glazing 💙 Basement ✔ Fiber Optic Parking 🖌 Garage