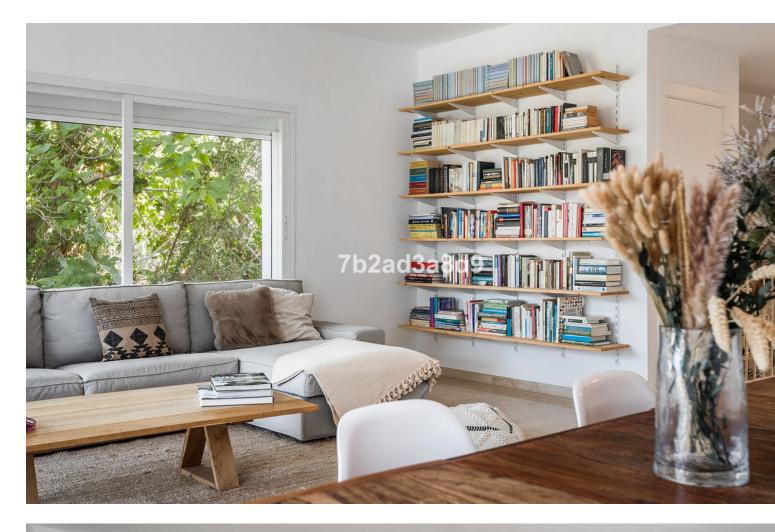

Large family 4-level corner unit townhouse located in a front line golf gated complex in La Quinta, Benahavís. It comprises, on the main level: open-plan fully fitted and equipped kitchen; living and dining area with access to a terrace offering lovely views to La Quinta golf; guest bedroom; guest toilet. Downstairs: two en-suite bedrooms, both with views to the golf course; storage room. The first floor has a spacious en-suite master bedroom, with stairs leading up to the solarium with beautiful mountain and golf views. There is a possibility to add a Jacuzzi or plunge pool there (please see renders of both as an example, more information upon request). The complex offers an optional membership (EUR 100 per month) to have access to the facilities of the 5-star Westin Hotel located 50 metres away including pool, spa and gym. With possibility to sign up for a golf membership of La Quinta Golf. The property comes with 2 parking spaces and a storage room.