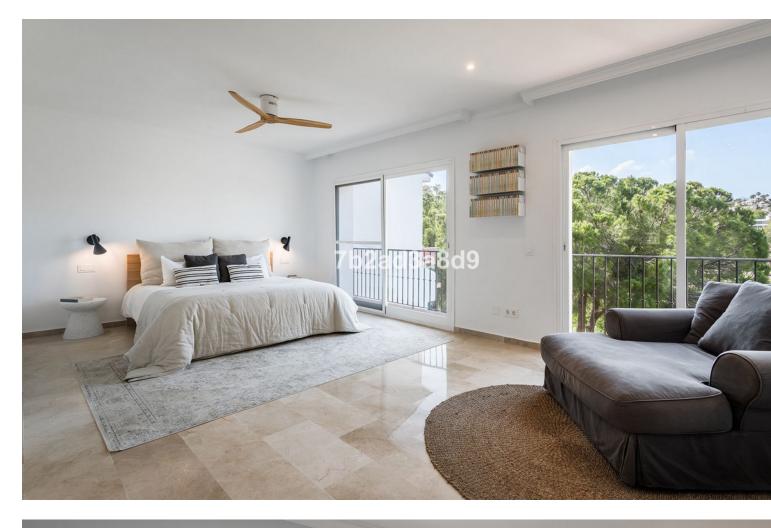

Large family 4-level corner unit townhouse located in a front line golf gated complex in La Quinta, Benahavís. It comprises, on the main level: open-plan fully fitted and equipped kitchen; living and dining area with access to a terrace offering lovely views to La Quinta golf; guest bedroom; guest toilet. Downstairs: two en-suite bedrooms, both with views to the golf course; storage room. The first floor has a spacious en-suite master bedroom, with stairs leading up to the solarium with beautiful mountain and golf views. There is a possibility to add a Jacuzzi or plunge pool there (please see renders of both as an example, more information upon request). The complex offers an optional membership (EUR 100 per month) to have access to the facilities of the 5-star Westin Hotel located 50 metres away including pool, spa and gym. With possibility to sign up for a golf membership of La Quinta Golf. The property comes with 2 parking spaces and a storage room.