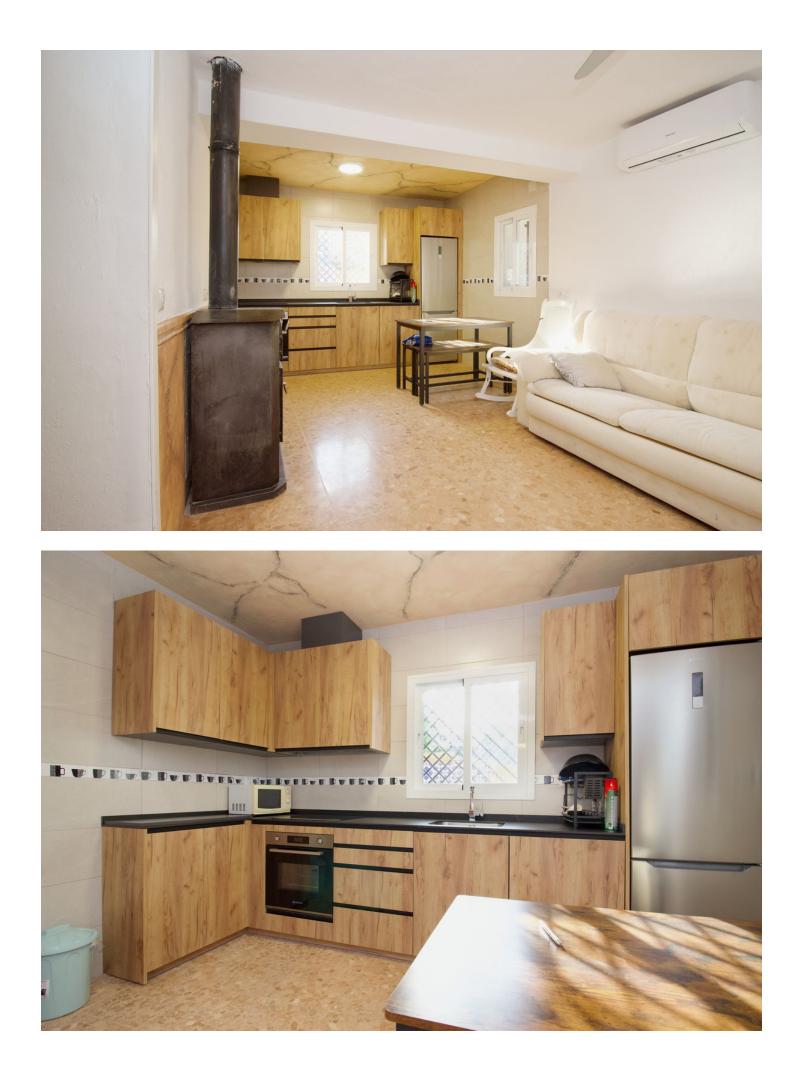

Charming rural terraced house, with a 800 m<sup>2</sup> plot completely fenced, it offers the perfect balance between rural tranquility and easy accessibility, just 10 minutes from the center of Coín and one minute from the main road. With an area of 60 m<sup>2</sup>, the house has 3 bedrooms, ideal for a relaxed lifestyle. The house is divided into two separate areas that are not connected from the inside. On the ground floor there is a bedroom with bathroom en suite, a brand new very pretty fitted kitchen and a living room with fireplace. A beautiful covered terrace leads to the pool area where the entrance to the other living area is located with 2 bedrooms and a toilet as well as a private terrace that offers a very beautiful view of the surrounding mountains. The outdoor area is a true oasis: a spacious 40 m<sup>2</sup> pool invites you to cool off on warm summer days, surrounded by a terrace that is ideal for relaxation and entertainment outdoors. In addition, the property is home to a variety of fruit trees that provide a natural environment and delicious seasonal fruits, as well as a small separate storage room. The house was built in 1990 and has city water and is southwest facing.