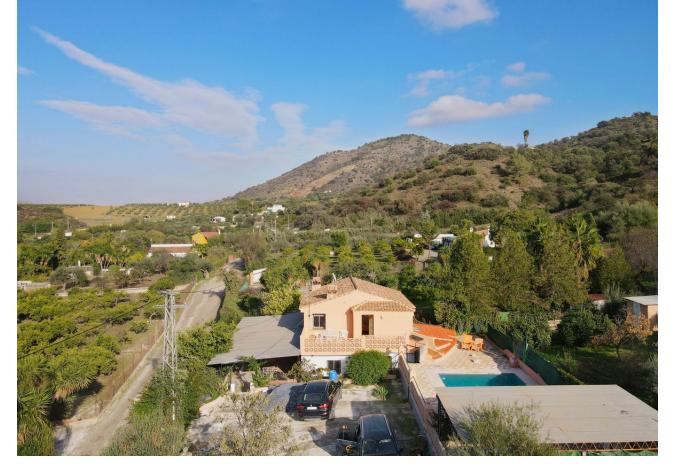

Charming rural terraced house, with a 800 m<sup>2</sup> plot completely fenced, it offers the perfect balance between rural tranquility and easy accessibility, just 10 minutes from the center of Coín and one minute from the main road. With an area of 60 m<sup>2</sup>, the house has 3 bedrooms, ideal for a relaxed lifestyle. The house is divided into two separate areas that are not connected from the inside. On the ground floor there is a bedroom with bathroom en suite, a brand new very pretty fitted kitchen and a living room with fireplace. A beautiful covered terrace leads to the pool area where the entrance to the other living area is located with 2 bedrooms and a toilet as well as a private terrace that offers a very beautiful view of the surrounding mountains. The outdoor area is a true oasis: a spacious 40 m<sup>2</sup> pool invites you to cool off on warm summer days, surrounded by a terrace that is ideal for relaxation and entertainment outdoors. In addition, the property is home to a variety of fruit trees that provide a natural environment and delicious seasonal fruits, as well as a small separate storage room. The house was built in 1990 and has city water and is southwest facing.