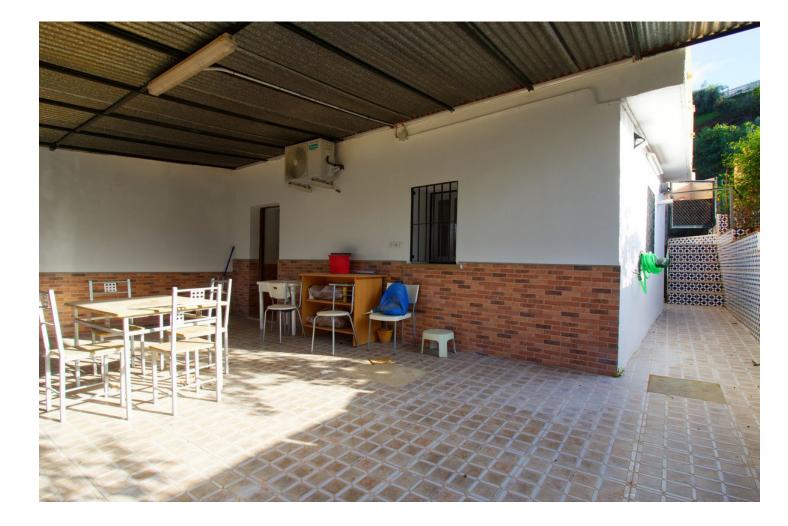

Charming rural terraced house, with a 800 m<sup>2</sup> plot completely fenced, it offers the perfect balance between rural tranquility and easy accessibility, just 10 minutes from the center of Coín and one minute from the main road. With an area of 60 m<sup>2</sup>, the house has 3 bedrooms, ideal for a relaxed lifestyle. The house is divided into two separate areas that are not connected from the inside. On the ground floor there is a bedroom with bathroom en suite, a brand new very pretty fitted kitchen and a living room with fireplace. A beautiful covered terrace leads to the pool area where the entrance to the other living area is located with 2 bedrooms and a toilet as well as a private terrace that offers a very beautiful view of the surrounding mountains. The outdoor area is a true oasis: a spacious 40 m<sup>2</sup> pool invites you to cool off on warm summer days, surrounded by a terrace that is ideal for relaxation and entertainment outdoors. In addition, the property is home to a variety of fruit trees that provide a natural environment and delicious seasonal fruits, as well as a small separate storage room. The house was built in 1990 and has city water and is southwest facing.