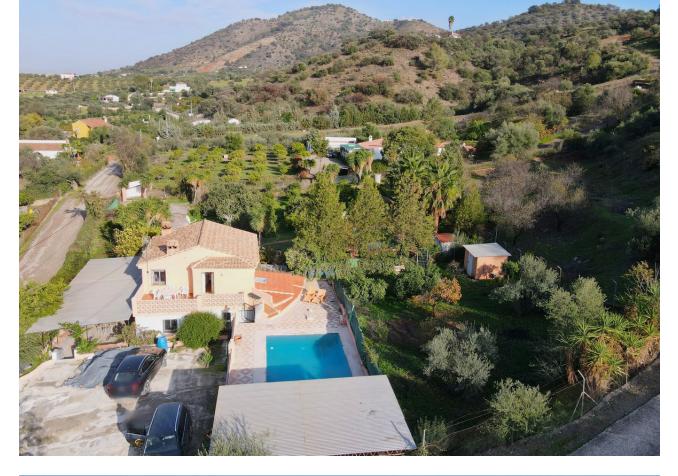

Charming rural terraced house, with a 800 m<sup>2</sup> plot completely fenced, it offers the perfect balance between rural tranquility and easy accessibility, just 10 minutes from the center of Coín and one minute from the main road. With an area of 60 m<sup>2</sup>, the house has 3 bedrooms, ideal for a relaxed lifestyle. The house is divided into two separate areas that are not connected from the inside. On the ground floor there is a bedroom with bathroom en suite, a brand new very pretty fitted kitchen and a living room with fireplace. A beautiful covered terrace leads to the pool area where the entrance to the other living area is located with 2 bedrooms and a toilet as well as a private terrace that offers a very beautiful view of the surrounding mountains. The outdoor area is a true oasis: a spacious 40 m<sup>2</sup> pool invites you to cool off on warm summer days, surrounded by a terrace that is ideal for relaxation and entertainment outdoors. In addition, the property is home to a variety of fruit trees that provide a natural environment and delicious seasonal fruits, as well as a small separate storage room. The house was built in 1990 and has city water and is southwest facing.