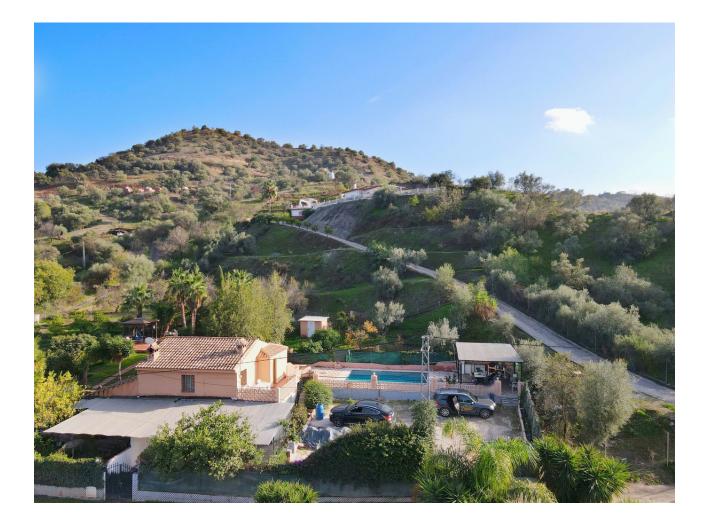

Charming rural terraced house, with a 800 m<sup>2</sup> plot completely fenced, it offers the perfect balance between rural tranquility and easy accessibility, just 10 minutes from the center of Coín and one minute from the main road. With an area of 60 m<sup>2</sup>, the house has 3 bedrooms, ideal for a relaxed lifestyle. The house is divided into two separate areas that are not connected from the inside. On the ground floor there is a bedroom with bathroom en suite, a brand new very pretty fitted kitchen and a living room with fireplace. A beautiful covered terrace leads to the pool area where the entrance to the other living area is located with 2 bedrooms and a toilet as well as a private terrace that offers a very beautiful view of the surrounding mountains. The outdoor area is a true oasis: a spacious 40 m<sup>2</sup> pool invites you to cool off on warm summer days, surrounded by a terrace that is ideal for relaxation and entertainment outdoors. In addition, the property is home to a variety of fruit trees that provide a natural environment and delicious seasonal fruits, as well as a small separate storage room. The house was built in 1990 and has city water and is southwest facing.