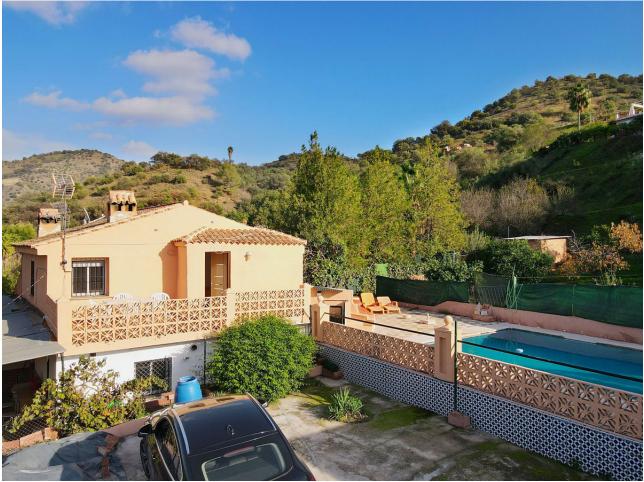

Charming rural terraced house, with a 800 m<sup>2</sup> plot completely fenced, it offers the perfect balance between rural tranquility and easy accessibility, just 10 minutes from the center of Coín and one minute from the main road. With an area of 60 m<sup>2</sup>, the house has 3 bedrooms, ideal for a relaxed lifestyle. The house is divided into two separate areas that are not connected from the inside. On the ground floor there is a bedroom with bathroom en suite, a brand new very pretty fitted kitchen and a living room with fireplace. A beautiful covered terrace leads to the pool area where the entrance to the other living area is located with 2 bedrooms and a toilet as well as a private terrace that offers a very beautiful view of the surrounding mountains. The outdoor area is a true oasis: a spacious 40 m<sup>2</sup> pool invites you to cool off on warm summer days, surrounded by a terrace that is ideal for relaxation and entertainment outdoors. In addition, the property is home to a variety of fruit trees that provide a natural environment and delicious seasonal fruits, as well as a small separate storage room. The house was built in 1990 and has city water and is southwest facing.