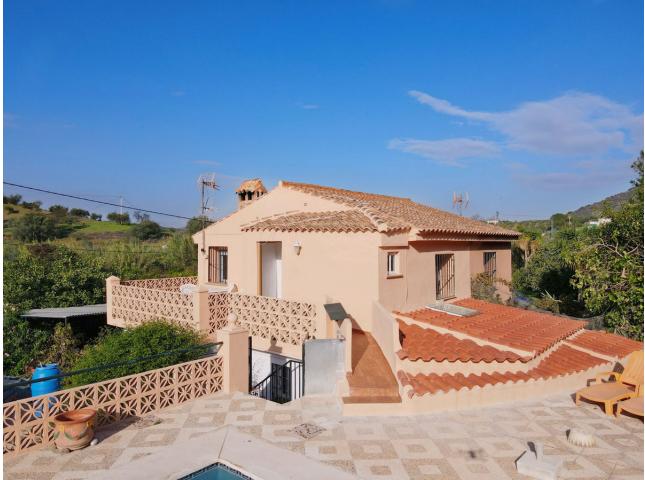

Charming rural terraced house, with a 800 m<sup>2</sup> plot completely fenced, it offers the perfect balance between rural tranquility and easy accessibility, just 10 minutes from the center of Coín and one minute from the main road. With an area of 60 m<sup>2</sup>, the house has 3 bedrooms, ideal for a relaxed lifestyle. The house is divided into two separate areas that are not connected from the inside. On the ground floor there is a bedroom with bathroom en suite, a brand new very pretty fitted kitchen and a living room with fireplace. A beautiful covered terrace leads to the pool area where the entrance to the other living area is located with 2 bedrooms and a toilet as well as a private terrace that offers a very beautiful view of the surrounding mountains. The outdoor area is a true oasis: a spacious 40 m<sup>2</sup> pool invites you to cool off on warm summer days, surrounded by a terrace that is ideal for relaxation and entertainment outdoors. In addition, the property is home to a variety of fruit trees that provide a natural environment and delicious seasonal fruits, as well as a small separate storage room. The house was built in 1990 and has city water and is southwest facing.