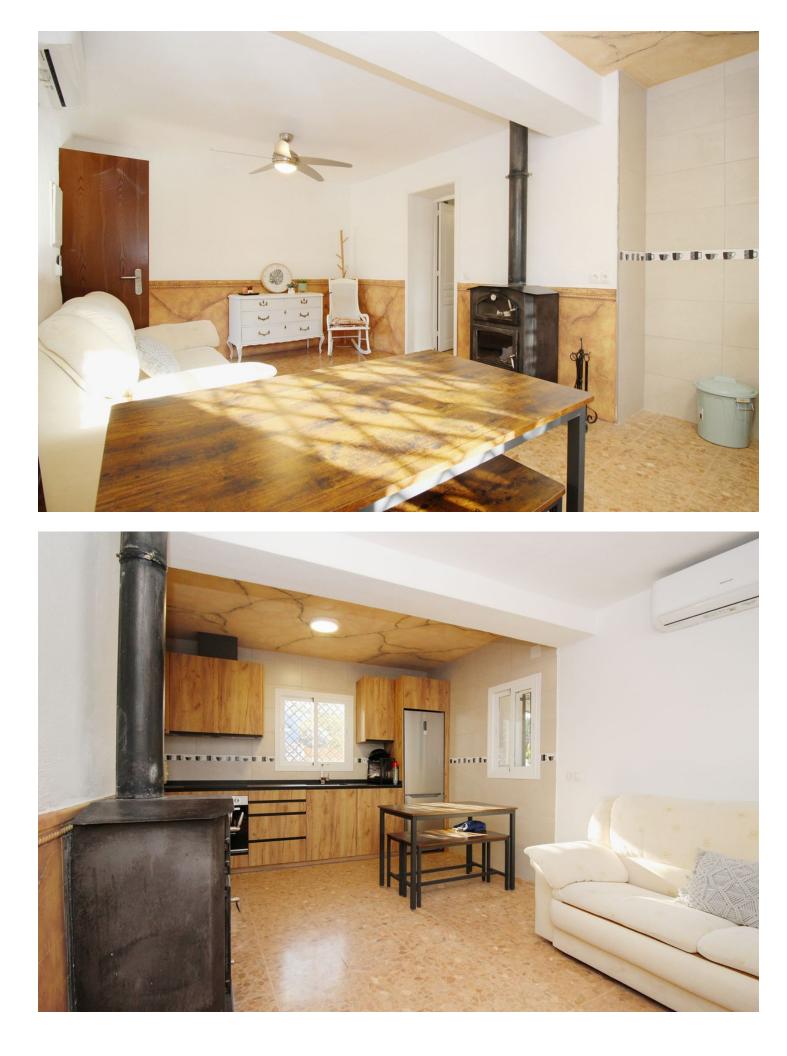

Charming rural terraced house, with a 800 m<sup>2</sup> plot completely fenced, it offers the perfect balance between rural tranquility and easy accessibility, just 10 minutes from the center of Coín and one minute from the main road. With an area of 60 m<sup>2</sup>, the house has 3 bedrooms, ideal for a relaxed lifestyle. The house is divided into two separate areas that are not connected from the inside. On the ground floor there is a bedroom with bathroom en suite, a brand new very pretty fitted kitchen and a living room with fireplace. A beautiful covered terrace leads to the pool area where the entrance to the other living area is located with 2 bedrooms and a toilet as well as a private terrace that offers a very beautiful view of the surrounding mountains. The outdoor area is a true oasis: a spacious 40 m<sup>2</sup> pool invites you to cool off on warm summer days, surrounded by a terrace that is ideal for relaxation and entertainment outdoors. In addition, the property is home to a variety of fruit trees that provide a natural environment and delicious seasonal fruits, as well as a small separate storage room. The house was built in 1990 and has city water and is southwest facing.