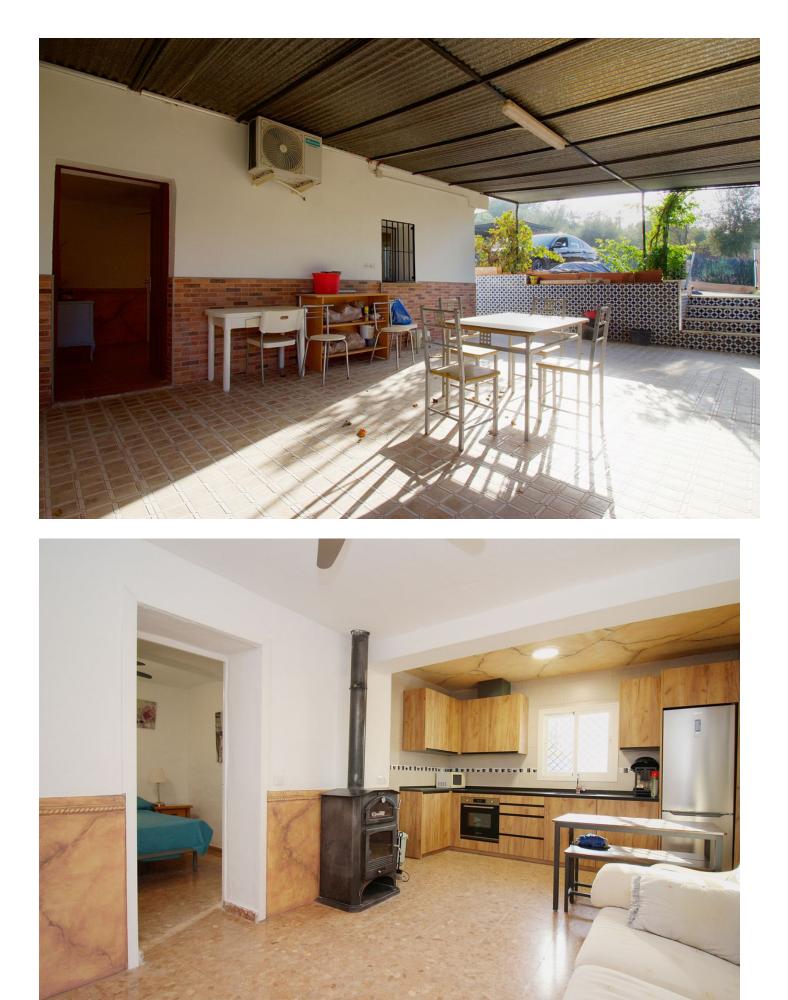

Charming rural terraced house, with a 800 m<sup>2</sup> plot completely fenced, it offers the perfect balance between rural tranquility and easy accessibility, just 10 minutes from the center of Coín and one minute from the main road. With an area of 60 m<sup>2</sup>, the house has 3 bedrooms, ideal for a relaxed lifestyle. The house is divided into two separate areas that are not connected from the inside. On the ground floor there is a bedroom with bathroom en suite, a brand new very pretty fitted kitchen and a living room with fireplace. A beautiful covered terrace leads to the pool area where the entrance to the other living area is located with 2 bedrooms and a toilet as well as a private terrace that offers a very beautiful view of the surrounding mountains. The outdoor area is a true oasis: a spacious 40 m<sup>2</sup> pool invites you to cool off on warm summer days, surrounded by a terrace that is ideal for relaxation and entertainment outdoors. In addition, the property is home to a variety of fruit trees that provide a natural environment and delicious seasonal fruits, as well as a small separate storage room. The house was built in 1990 and has city water and is southwest facing.