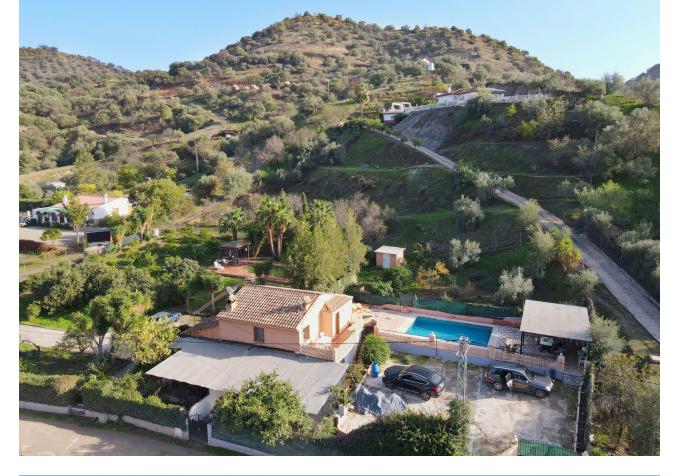

Charming rural terraced house, with a 800 m<sup>2</sup> plot completely fenced, it offers the perfect balance between rural tranquility and easy accessibility, just 10 minutes from the center of Coín and one minute from the main road. With an area of 60 m<sup>2</sup>, the house has 3 bedrooms, ideal for a relaxed lifestyle. The house is divided into two separate areas that are not connected from the inside. On the ground floor there is a bedroom with bathroom en suite, a brand new very pretty fitted kitchen and a living room with fireplace. A beautiful covered terrace leads to the pool area where the entrance to the other living area is located with 2 bedrooms and a toilet as well as a private terrace that offers a very beautiful view of the surrounding mountains. The outdoor area is a true oasis: a spacious 40 m<sup>2</sup> pool invites you to cool off on warm summer days, surrounded by a terrace that is ideal for relaxation and entertainment outdoors. In addition, the property is home to a variety of fruit trees that provide a natural environment and delicious seasonal fruits, as well as a small separate storage room. The house was built in 1990 and has city water and is southwest facing.