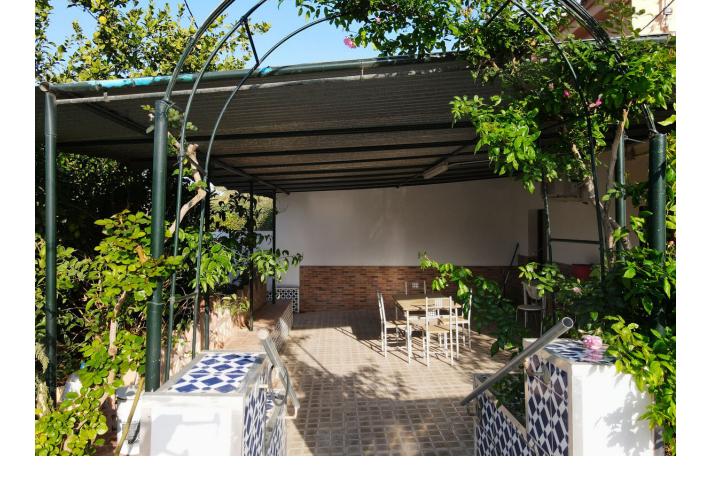

Charming rural terraced house, with a 800 m<sup>2</sup> plot completely fenced, it offers the perfect balance between rural tranquility and easy accessibility, just 10 minutes from the center of Coín and one minute from the main road. With an area of 60 m<sup>2</sup>, the house has 3 bedrooms, ideal for a relaxed lifestyle. The house is divided into two separate areas that are not connected from the inside. On the ground floor there is a bedroom with bathroom en suite, a brand new very pretty fitted kitchen and a living room with fireplace. A beautiful covered terrace leads to the pool area where the entrance to the other living area is located with 2 bedrooms and a toilet as well as a private terrace that offers a very beautiful view of the surrounding mountains. The outdoor area is a true oasis: a spacious 40 m<sup>2</sup> pool invites you to cool off on warm summer days, surrounded by a terrace that is ideal for relaxation and entertainment outdoors. In addition, the property is home to a variety of fruit trees that provide a natural environment and delicious seasonal fruits, as well as a small separate storage room. The house was built in 1990 and has city water and is southwest facing.