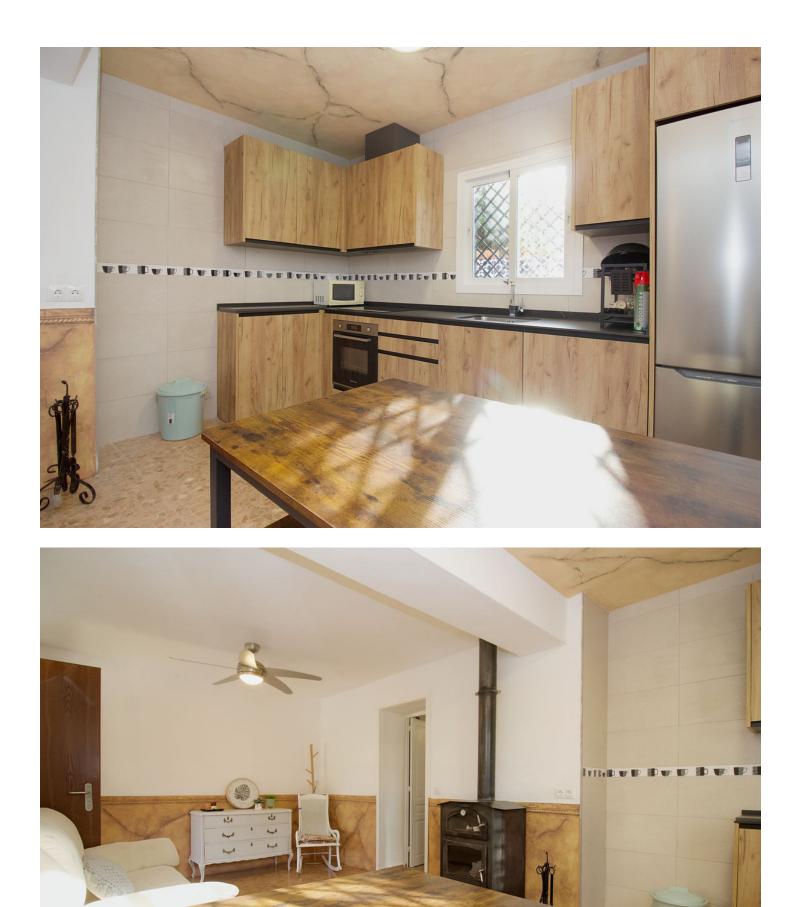

Charming rural terraced house, with a 800 m<sup>2</sup> plot completely fenced, it offers the perfect balance between rural tranquility and easy accessibility, just 10 minutes from the center of Coín and one minute from the main road. With an area of 60 m<sup>2</sup>, the house has 3 bedrooms, ideal for a relaxed lifestyle. The house is divided into two separate areas that are not connected from the inside. On the ground floor there is a bedroom with bathroom en suite, a brand new very pretty fitted kitchen and a living room with fireplace. A beautiful covered terrace leads to the pool area where the entrance to the other living area is located with 2 bedrooms and a toilet as well as a private terrace that offers a very beautiful view of the surrounding mountains. The outdoor area is a true oasis: a spacious 40 m<sup>2</sup> pool invites you to cool off on warm summer days, surrounded by a terrace that is ideal for relaxation and entertainment outdoors. In addition, the property is home to a variety of fruit trees that provide a natural environment and delicious seasonal fruits, as well as a small separate storage room. The house was built in 1990 and has city water and is southwest facing.