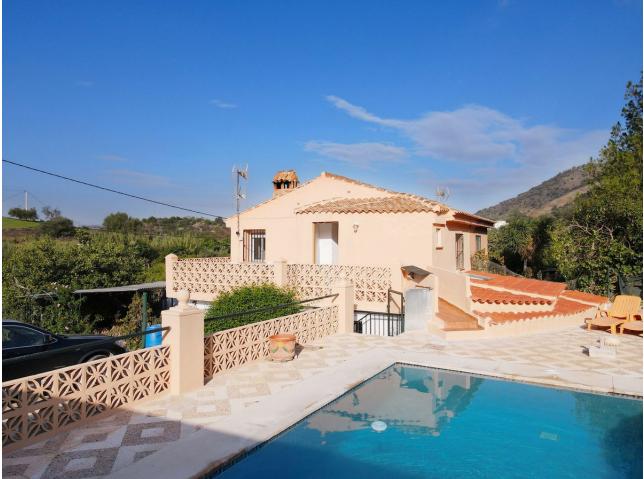

Charming rural terraced house, with a 800 m<sup>2</sup> plot completely fenced, it offers the perfect balance between rural tranquility and easy accessibility, just 10 minutes from the center of Coín and one minute from the main road. With an area of 60 m<sup>2</sup>, the house has 3 bedrooms, ideal for a relaxed lifestyle. The house is divided into two separate areas that are not connected from the inside. On the ground floor there is a bedroom with bathroom en suite, a brand new very pretty fitted kitchen and a living room with fireplace. A beautiful covered terrace leads to the pool area where the entrance to the other living area is located with 2 bedrooms and a toilet as well as a private terrace that offers a very beautiful view of the surrounding mountains. The outdoor area is a true oasis: a spacious 40 m<sup>2</sup> pool invites you to cool off on warm summer days, surrounded by a terrace that is ideal for relaxation and entertainment outdoors. In addition, the property is home to a variety of fruit trees that provide a natural environment and delicious seasonal fruits, as well as a small separate storage room. The house was built in 1990 and has city water and is southwest facing.