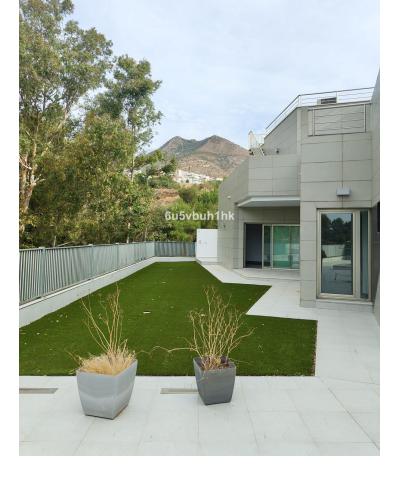

This spacious modern villa is located in a prime area of Benalmádena, near Xanit Hospital, and enjoys clear views toward a protected area where construction is not permitted, ensuring privacy and the tranquility of having hardly any nearby neighbors. The villa is distributed over three carefully designed levels. The main level, which is the lowest, houses the heart of the home with spacious, bright areas. This floor includes 4 bedrooms, two bathrooms, a living room with a separate dining area, a large independent kitchen, and direct access to the private pool, solarium areas, and artificial lawn—perfect for enjoying outdoor living. The middle floor features a garage with 80 square meters of storage space, with room for two cars and several motorbikes. This level also has a multipurpose area that can be adapted as an independent studio, a workspace, or even a private bar for hosting meetings and social events. The top floor is dedicated exclusively to the solarium, ideal for relaxing and enjoying the sea views and the Costa del Sol's climate. The villa is located in a community with wonderful neighbors and is very well connected, just 20 minutes from Málaga International Airport and 5 minutes by car from the Torrequebrada International Golf Course. Additionally, the area offers various paddle clubs and par-3 golf courses. A luxury within reach. Contact us to schedule a visit.