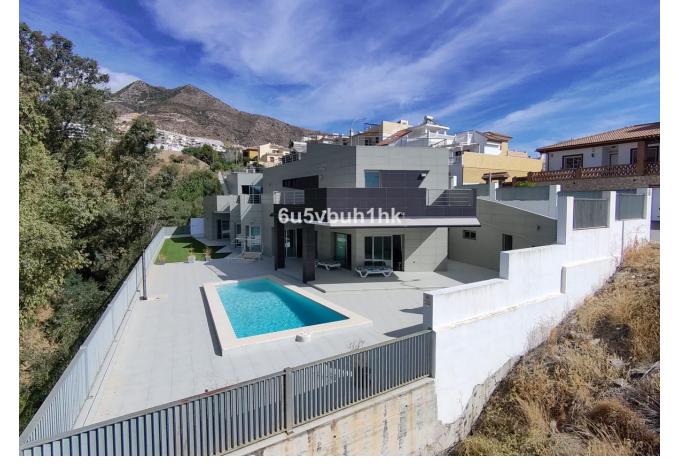

This spacious modern villa is located in a prime area of Benalmádena, near Xanit Hospital, and enjoys clear views toward a protected area where construction is not permitted, ensuring privacy and the tranquility of having hardly any nearby neighbors. The villa is distributed over three carefully designed levels. The main level, which is the lowest, houses the heart of the home with spacious, bright areas. This floor includes 4 bedrooms, two bathrooms, a living room with a separate dining area, a large independent kitchen, and direct access to the private pool, solarium areas, and artificial lawn—perfect for enjoying outdoor living. The middle floor features a garage with 80 square meters of storage space, with room for two cars and several motorbikes. This level also has a multipurpose area that can be adapted as an independent studio, a workspace, or even a private bar for hosting meetings and social events. The top floor is dedicated exclusively to the solarium, ideal for relaxing and enjoying the sea views and the Costa del Sol's climate. The villa is located in a community with wonderful neighbors and is very well connected, just 20 minutes from Málaga International Airport and 5 minutes by car from the Torrequebrada International Golf Course. Additionally, the area offers various paddle clubs and par-3 golf courses. A luxury within reach. Contact us to schedule a visit.

Pool Private **Climate Control** Air Conditioning Central Heating

Views 🗸 Sea 🖌 Mountain Panoramic 🗸 Garden 🗸 Pool 🗸 Urban