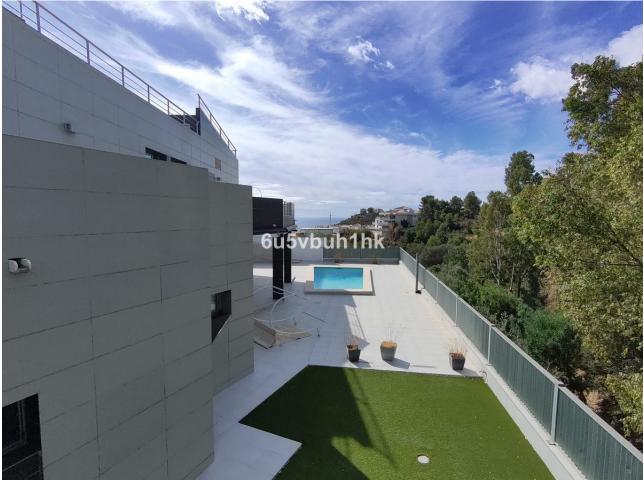

This spacious modern villa is located in a prime area of Benalmádena, near Xanit Hospital, and enjoys clear views toward a protected area where construction is not permitted, ensuring privacy and the tranquility of having hardly any nearby neighbors. The villa is distributed over three carefully designed levels. The main level, which is the lowest, houses the heart of the home with spacious, bright areas. This floor includes 4 bedrooms, two bathrooms, a living room with a separate dining area, a large independent kitchen, and direct access to the private pool, solarium areas, and artificial lawn—perfect for enjoying outdoor living. The middle floor features a garage with 80 square meters of storage space, with room for two cars and several motorbikes. This level also has a multipurpose area that can be adapted as an independent studio, a workspace, or even a private bar for hosting meetings and social events. The top floor is dedicated exclusively to the solarium, ideal for relaxing and enjoying the sea views and the Costa del Sol's climate. The villa is located in a community with wonderful neighbors and is very well connected, just 20 minutes from Málaga International Airport and 5 minutes by car from the Torrequebrada International Golf Course. Additionally, the area offers various paddle clubs and par-3 golf courses. A luxury within reach. Contact us to schedule a visit.

Pool Private **Climate Control** Air Conditioning Central Heating

Views 🗸 Sea 🖌 Mountain Panoramic 🗸 Garden 🗸 Pool 🗸 Urban