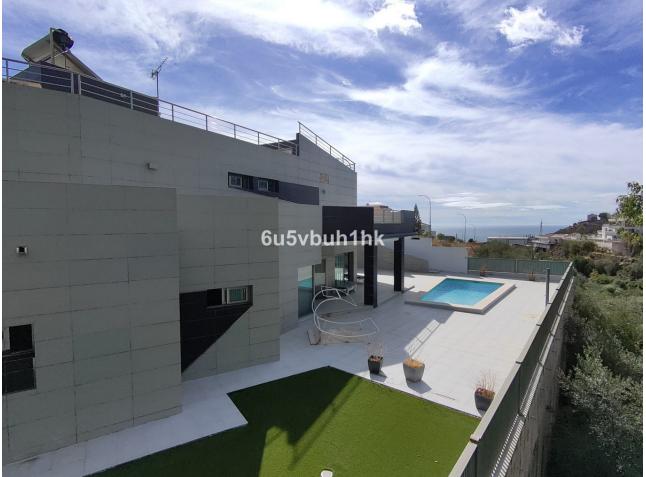

This spacious modern villa is located in a prime area of Benalmádena, near Xanit Hospital, and enjoys clear views toward a protected area where construction is not permitted, ensuring privacy and the tranquility of having hardly any nearby neighbors. The villa is distributed over three carefully designed levels. The main level, which is the lowest, houses the heart of the home with spacious, bright areas. This floor includes 4 bedrooms, two bathrooms, a living room with a separate dining area, a large independent kitchen, and direct access to the private pool, solarium areas, and artificial lawn—perfect for enjoying outdoor living. The middle floor features a garage with 80 square meters of storage space, with room for two cars and several motorbikes. This level also has a multipurpose area that can be adapted as an independent studio, a workspace, or even a private bar for hosting meetings and social events. The top floor is dedicated exclusively to the solarium, ideal for relaxing and enjoying the sea views and the Costa del Sol's climate. The villa is located in a community with wonderful neighbors and is very well connected, just 20 minutes from Málaga International Airport and 5 minutes by car from the Torrequebrada International Golf Course. Additionally, the area offers various paddle clubs and par-3 golf courses. A luxury within reach. Contact us to schedule a visit.

Pool Private **Climate Control** Air Conditioning Central Heating

Views 🗸 Sea 🖌 Mountain Panoramic 🗸 Garden 🗸 Pool 🗸 Urban