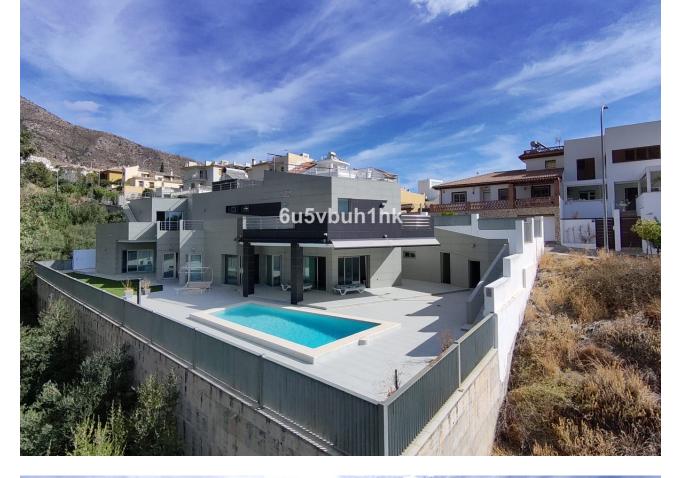

This spacious modern villa is located in a prime area of Benalmádena, near Xanit Hospital, and enjoys clear views toward a protected area where construction is not permitted, ensuring privacy and the tranquility of having hardly any nearby neighbors. The villa is distributed over three carefully designed levels. The main level, which is the lowest, houses the heart of the home with spacious, bright areas. This floor includes 4 bedrooms, two bathrooms, a living room with a separate dining area, a large independent kitchen, and direct access to the private pool, solarium areas, and artificial lawn—perfect for enjoying outdoor living. The middle floor features a garage with 80 square meters of storage space, with room for two cars and several motorbikes. This level also has a multipurpose area that can be adapted as an independent studio, a workspace, or even a private bar for hosting meetings and social events. The top floor is dedicated exclusively to the solarium, ideal for relaxing and enjoying the sea views and the Costa del Sol's climate. The villa is located in a community with wonderful neighbors and is very well connected, just 20 minutes from Málaga International Airport and 5 minutes by car from the Torrequebrada International Golf Course. Additionally, the area offers various paddle clubs and par-3 golf courses. A luxury within reach. Contact us to schedule a visit.

Pool Private **Climate Control** Air Conditioning Central Heating

Views 🗸 Sea 🖌 Mountain Panoramic 🗸 Garden 🗸 Pool 🗸 Urban