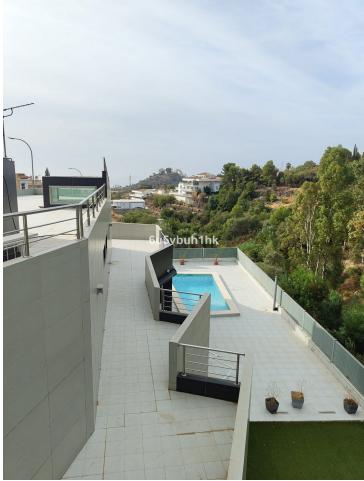

This spacious modern villa is located in a prime area of Benalmádena, near Xanit Hospital, and enjoys clear views toward a protected area where construction is not permitted, ensuring privacy and the tranquility of having hardly any nearby neighbors. The villa is distributed over three carefully designed levels. The main level, which is the lowest, houses the heart of the home with spacious, bright areas. This floor includes 4 bedrooms, two bathrooms, a living room with a separate dining area, a large independent kitchen, and direct access to the private pool, solarium areas, and artificial lawn—perfect for enjoying outdoor living. The middle floor features a garage with 80 square meters of storage space, with room for two cars and several motorbikes. This level also has a multipurpose area that can be adapted as an independent studio, a workspace, or even a private bar for hosting meetings and social events. The top floor is dedicated exclusively to the solarium, ideal for relaxing and enjoying the sea views and the Costa del Sol's climate. The villa is located in a community with wonderful neighbors and is very well connected, just 20 minutes from Málaga International Airport and 5 minutes by car from the Torrequebrada International Golf Course. Additionally, the area offers various paddle clubs and par-3 golf courses. A luxury within reach. Contact us to schedule a visit.

Pool Private **Climate Control** Air Conditioning Central Heating

Views 🗸 Sea 🖌 Mountain Panoramic 🗸 Garden 🗸 Pool 🗸 Urban