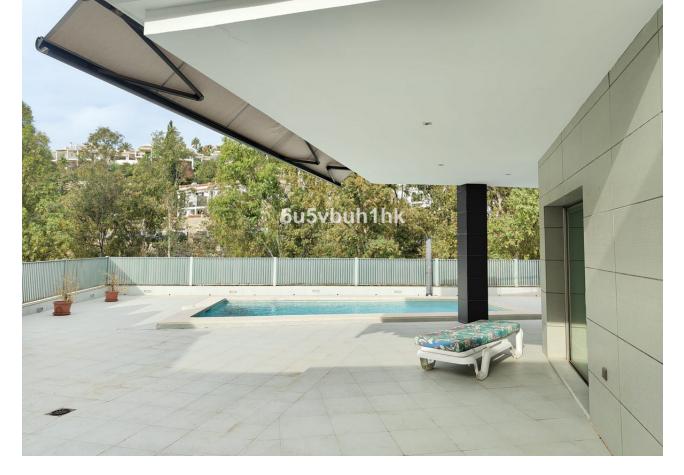

This spacious modern villa is located in a prime area of Benalmádena, near Xanit Hospital, and enjoys clear views toward a protected area where construction is not permitted, ensuring privacy and the tranquility of having hardly any nearby neighbors. The villa is distributed over three carefully designed levels. The main level, which is the lowest, houses the heart of the home with spacious, bright areas. This floor includes 4 bedrooms, two bathrooms, a living room with a separate dining area, a large independent kitchen, and direct access to the private pool, solarium areas, and artificial lawn—perfect for enjoying outdoor living. The middle floor features a garage with 80 square meters of storage space, with room for two cars and several motorbikes. This level also has a multipurpose area that can be adapted as an independent studio, a workspace, or even a private bar for hosting meetings and social events. The top floor is dedicated exclusively to the solarium, ideal for relaxing and enjoying the sea views and the Costa del Sol's climate. The villa is located in a community with wonderful neighbors and is very well connected, just 20 minutes from Málaga International Airport and 5 minutes by car from the Torrequebrada International Golf Course. Additionally, the area offers various paddle clubs and par-3 golf courses. A luxury within reach. Contact us to schedule a visit.

Pool Private **Climate Control** Air Conditioning Central Heating

Views 🗸 Sea 🖌 Mountain Panoramic 🗸 Garden 🗸 Pool 🗸 Urban