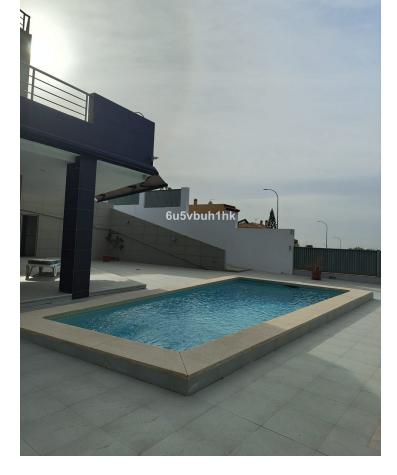

This spacious modern villa is located in a prime area of Benalmádena, near Xanit Hospital, and enjoys clear views toward a protected area where construction is not permitted, ensuring privacy and the tranquility of having hardly any nearby neighbors. The villa is distributed over three carefully designed levels. The main level, which is the lowest, houses the heart of the home with spacious, bright areas. This floor includes 4 bedrooms, two bathrooms, a living room with a separate dining area, a large independent kitchen, and direct access to the private pool, solarium areas, and artificial lawn—perfect for enjoying outdoor living. The middle floor features a garage with 80 square meters of storage space, with room for two cars and several motorbikes. This level also has a multipurpose area that can be adapted as an independent studio, a workspace, or even a private bar for hosting meetings and social events. The top floor is dedicated exclusively to the solarium, ideal for relaxing and enjoying the sea views and the Costa del Sol's climate. The villa is located in a community with wonderful neighbors and is very well connected, just 20 minutes from Málaga International Airport and 5 minutes by car from the Torrequebrada International Golf Course. Additionally, the area offers various paddle clubs and par-3 golf courses. A luxury within reach. Contact us to schedule a visit.

Pool Private **Climate Control** Air Conditioning Central Heating

Views 🗸 Sea 🖌 Mountain Panoramic 🗸 Garden 🗸 Pool 🗸 Urban