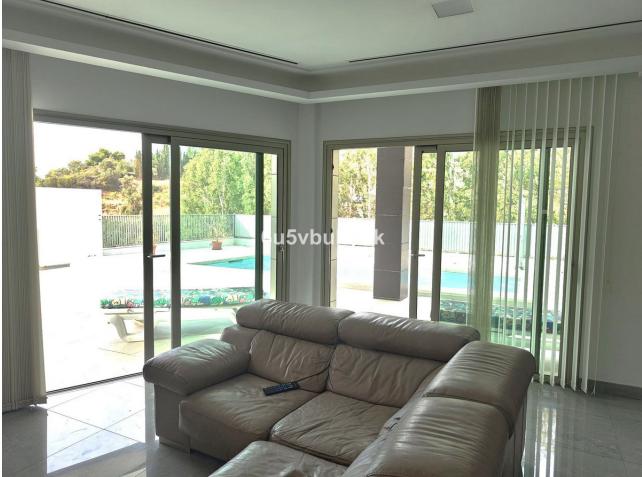

This spacious modern villa is located in a prime area of Benalmádena, near Xanit Hospital, and enjoys clear views toward a protected area where construction is not permitted, ensuring privacy and the tranquility of having hardly any nearby neighbors. The villa is distributed over three carefully designed levels. The main level, which is the lowest, houses the heart of the home with spacious, bright areas. This floor includes 4 bedrooms, two bathrooms, a living room with a separate dining area, a large independent kitchen, and direct access to the private pool, solarium areas, and artificial lawn—perfect for enjoying outdoor living. The middle floor features a garage with 80 square meters of storage space, with room for two cars and several motorbikes. This level also has a multipurpose area that can be adapted as an independent studio, a workspace, or even a private bar for hosting meetings and social events. The top floor is dedicated exclusively to the solarium, ideal for relaxing and enjoying the sea views and the Costa del Sol's climate. The villa is located in a community with wonderful neighbors and is very well connected, just 20 minutes from Málaga International Airport and 5 minutes by car from the Torrequebrada International Golf Course. Additionally, the area offers various paddle clubs and par-3 golf courses. A luxury within reach. Contact us to schedule a visit.

Pool Private **Climate Control** Air Conditioning Central Heating

Views 🗸 Sea 🖌 Mountain Panoramic 🗸 Garden 🗸 Pool 🗸 Urban