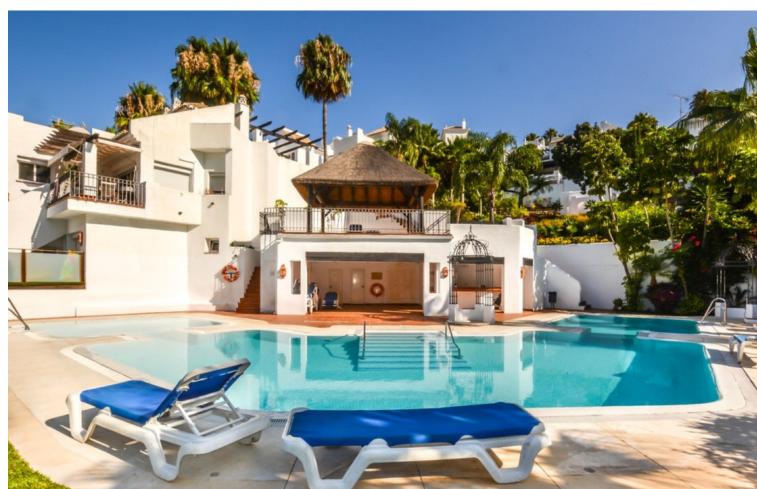

## Sales - House - Marbella 560.000€

www.mibgroup.es +34 662 58 96 58 info@mibgroup.es

Ref.-ID: MIBGR4880947 Marbella House

Community: 1,524 EUR / year IBI: 750 EUR / year

3

2.5

209 m2

Situated just 9 mins from the Golden Mile and 10 into Puerto Banus, this is a small, unique development of just 59 townhouses, nestled into the foothills of the La Concha mountain in one of Spain's biggest National Parks and overlooking the Istan lake. Perfect for those looking to get away from the hustle and bustle and yet just a short hop into the centre of it all. This south/west facing house has a spacious and bright living area with windows and patio doors leading out onto two separate terraces, partly refurbished with new bathrooms and the possibility of opening up the large kitchen to the living area. Off the kitchen is an internal patio ideal for a BBQ. The living room leads out onto the elevated terrace from which you look directly out over the stunning mountains and lake. The upper level has three double bedrooms including the master suite which also enjoys those lovely views as does the 2nd bedroom. The 3rd bedroom has access to a small private terrace area. The house has a large basement/garage area with more than enough room for two large cars and storage. The complex itself has a security barrier and is protected with CCTV, there is a lovely and peaceful pool area and gardens close by as well as a children's play area at the far end of the community. The white village of Istan is just an 11 minute drive away and is very popular with cyclists due to its outstanding beauty.