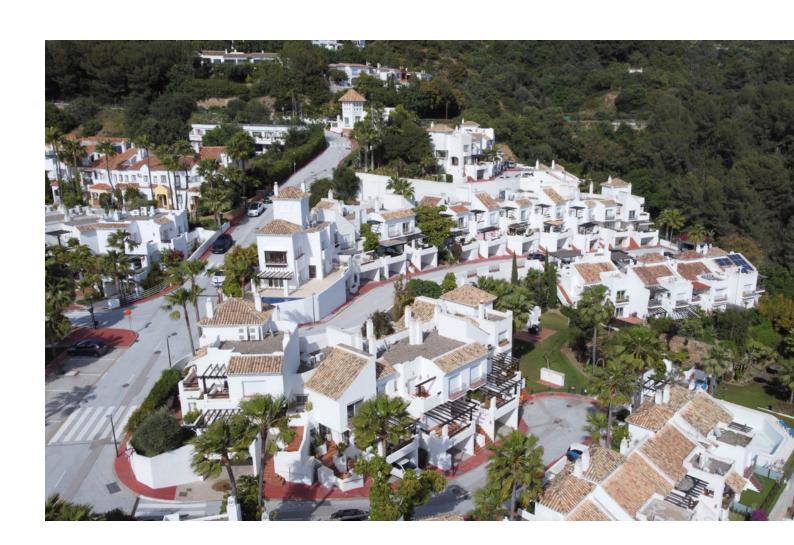

## Sales - House - Marbella 560.000€

www.mibgroup.es +34 662 58 96 58 info@mibgroup.es

Ref.-ID: MIBGR4880947 Marbella House

Community: 1,524 EUR / year IBI: 750 EUR / year

3

2.5

209 m2

Situated just 9 mins from the Golden Mile and 10 into Puerto Banus, this is a small, unique development of just 59 townhouses, nestled into the foothills of the La Concha mountain in one of Spain's biggest National Parks and overlooking the Istan lake. Perfect for those looking to get away from the hustle and bustle and yet just a short hop into the centre of it all. This south/west facing house has a spacious and bright living area with windows and patio doors leading out onto two separate terraces, partly refurbished with new bathrooms and the possibility of opening up the large kitchen to the living area. Off the kitchen is an internal patio ideal for a BBQ. The living room leads out onto the elevated terrace from which you look directly out over the stunning mountains and lake. The upper level has three double bedrooms including the master suite which also enjoys those lovely views as does the 2nd bedroom. The 3rd bedroom has access to a small private terrace area. The house has a large basement/garage area with more than enough room for two large cars and storage. The complex itself has a security barrier and is protected with CCTV, there is a lovely and peaceful pool area and gardens close by as well as a children's play area at the far end of the community. The white village of Istan is just an 11 minute drive away and is very popular with cyclists due to its outstanding beauty.