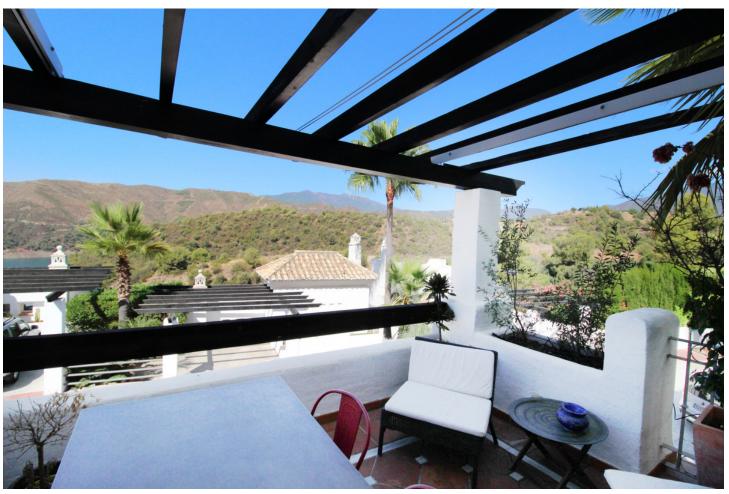

## Sales - House - Marbella 560.000€

www.mibgroup.es +34 662 58 96 58 info@mibgroup.es

Ref.-ID: MIBGR4880947 Marbella House

Community: 1,524 EUR / year IBI: 750 EUR / year

3

2.5

209 m2

Situated just 9 mins from the Golden Mile and 10 into Puerto Banus, this is a small, unique development of just 59 townhouses, nestled into the foothills of the La Concha mountain in one of Spain's biggest National Parks and overlooking the Istan lake. Perfect for those looking to get away from the hustle and bustle and yet just a short hop into the centre of it all. This south/west facing house has a spacious and bright living area with windows and patio doors leading out onto two separate terraces, partly refurbished with new bathrooms and the possibility of opening up the large kitchen to the living area. Off the kitchen is an internal patio ideal for a BBQ. The living room leads out onto the elevated terrace from which you look directly out over the stunning mountains and lake. The upper level has three double bedrooms including the master suite which also enjoys those lovely views as does the 2nd bedroom. The 3rd bedroom has access to a small private terrace area. The house has a large basement/garage area with more than enough room for two large cars and storage. The complex itself has a security barrier and is protected with CCTV, there is a lovely and peaceful pool area and gardens close by as well as a children's play area at the far end of the community. The white village of Istan is just an 11 minute drive away and is very popular with cyclists due to its outstanding beauty.