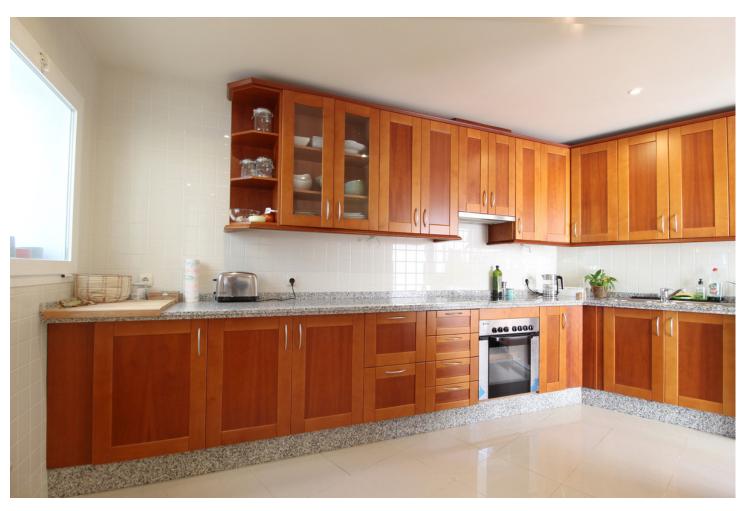

## Sales - House - Marbella 560.000€

www.mibgroup.es +34 662 58 96 58 info@mibgroup.es

Ref.-ID: MIBGR4880947 Marbella House

Community: 1,524 EUR / year IBI: 750 EUR / year

3

2.5

209 m2

Situated just 9 mins from the Golden Mile and 10 into Puerto Banus, this is a small, unique development of just 59 townhouses, nestled into the foothills of the La Concha mountain in one of Spain's biggest National Parks and overlooking the Istan lake. Perfect for those looking to get away from the hustle and bustle and yet just a short hop into the centre of it all. This south/west facing house has a spacious and bright living area with windows and patio doors leading out onto two separate terraces, partly refurbished with new bathrooms and the possibility of opening up the large kitchen to the living area. Off the kitchen is an internal patio ideal for a BBQ. The living room leads out onto the elevated terrace from which you look directly out over the stunning mountains and lake. The upper level has three double bedrooms including the master suite which also enjoys those lovely views as does the 2nd bedroom. The 3rd bedroom has access to a small private terrace area. The house has a large basement/garage area with more than enough room for two large cars and storage. The complex itself has a security barrier and is protected with CCTV, there is a lovely and peaceful pool area and gardens close by as well as a children's play area at the far end of the community. The white village of Istan is just an 11 minute drive away and is very popular with cyclists due to its outstanding beauty.