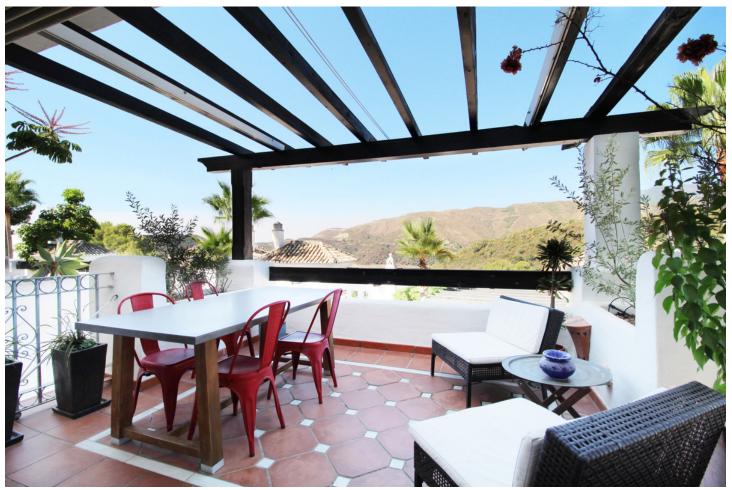

## Sales - House - Marbella 560.000€

www.mibgroup.es +34 662 58 96 58 info@mibgroup.es

Ref.-ID: MIBGR4880947 Marbella House

Community: 1,524 EUR / year IBI: 750 EUR / year

3

2.5

209 m2

Situated just 9 mins from the Golden Mile and 10 into Puerto Banus, this is a small, unique development of just 59 townhouses, nestled into the foothills of the La Concha mountain in one of Spain's biggest National Parks and overlooking the Istan lake. Perfect for those looking to get away from the hustle and bustle and yet just a short hop into the centre of it all. This south/west facing house has a spacious and bright living area with windows and patio doors leading out onto two separate terraces, partly refurbished with new bathrooms and the possibility of opening up the large kitchen to the living area. Off the kitchen is an internal patio ideal for a BBQ. The living room leads out onto the elevated terrace from which you look directly out over the stunning mountains and lake. The upper level has three double bedrooms including the master suite which also enjoys those lovely views as does the 2nd bedroom. The 3rd bedroom has access to a small private terrace area. The house has a large basement/garage area with more than enough room for two large cars and storage. The complex itself has a security barrier and is protected with CCTV, there is a lovely and peaceful pool area and gardens close by as well as a children's play area at the far end of the community. The white village of Istan is just an 11 minute drive away and is very popular with cyclists due to its outstanding beauty.