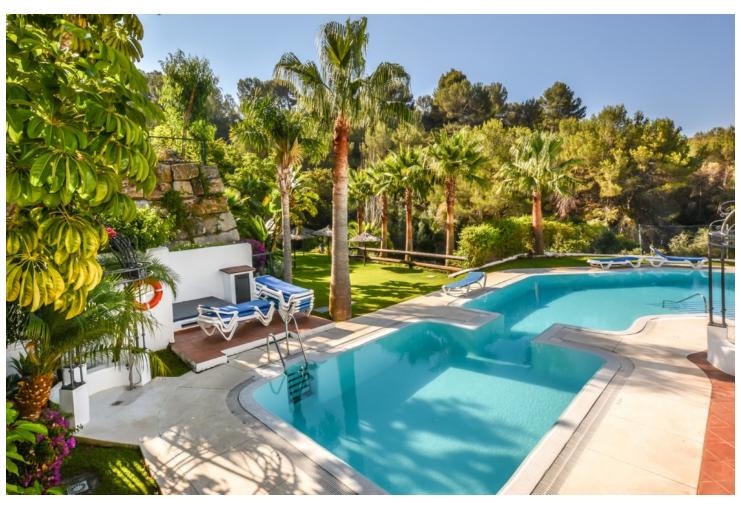

## Sales - House - Marbella 560.000€

www.mibgroup.es +34 662 58 96 58 info@mibgroup.es

Ref.-ID: MIBGR4880947 Marbella House

Community: 1,524 EUR / year IBI: 750 EUR / year

3

2.5

209 m2

Situated just 9 mins from the Golden Mile and 10 into Puerto Banus, this is a small, unique development of just 59 townhouses, nestled into the foothills of the La Concha mountain in one of Spain's biggest National Parks and overlooking the Istan lake. Perfect for those looking to get away from the hustle and bustle and yet just a short hop into the centre of it all. This south/west facing house has a spacious and bright living area with windows and patio doors leading out onto two separate terraces, partly refurbished with new bathrooms and the possibility of opening up the large kitchen to the living area. Off the kitchen is an internal patio ideal for a BBQ. The living room leads out onto the elevated terrace from which you look directly out over the stunning mountains and lake. The upper level has three double bedrooms including the master suite which also enjoys those lovely views as does the 2nd bedroom. The 3rd bedroom has access to a small private terrace area. The house has a large basement/garage area with more than enough room for two large cars and storage. The complex itself has a security barrier and is protected with CCTV, there is a lovely and peaceful pool area and gardens close by as well as a children's play area at the far end of the community. The white village of Istan is just an 11 minute drive away and is very popular with cyclists due to its outstanding beauty.