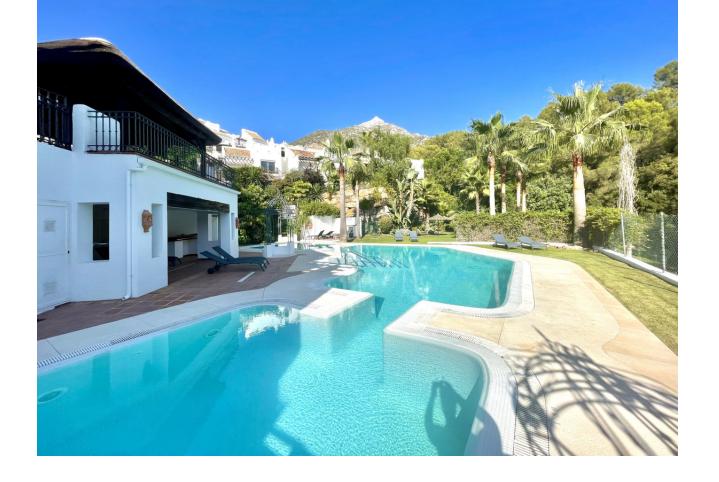

## Sales - House - Marbella 560.000€

www.mibgroup.es +34 662 58 96 58 info@mibgroup.es

Ref.-ID: MIBGR4880947 Marbella House

Community: 1,524 EUR / year IBI: 750 EUR / year

3

2.5

209 m2

Situated just 9 mins from the Golden Mile and 10 into Puerto Banus, this is a small, unique development of just 59 townhouses, nestled into the foothills of the La Concha mountain in one of Spain's biggest National Parks and overlooking the Istan lake. Perfect for those looking to get away from the hustle and bustle and yet just a short hop into the centre of it all. This south/west facing house has a spacious and bright living area with windows and patio doors leading out onto two separate terraces, partly refurbished with new bathrooms and the possibility of opening up the large kitchen to the living area. Off the kitchen is an internal patio ideal for a BBQ. The living room leads out onto the elevated terrace from which you look directly out over the stunning mountains and lake. The upper level has three double bedrooms including the master suite which also enjoys those lovely views as does the 2nd bedroom. The 3rd bedroom has access to a small private terrace area. The house has a large basement/garage area with more than enough room for two large cars and storage. The complex itself has a security barrier and is protected with CCTV, there is a lovely and peaceful pool area and gardens close by as well as a children's play area at the far end of the community. The white village of Istan is just an 11 minute drive away and is very popular with cyclists due to its outstanding beauty.