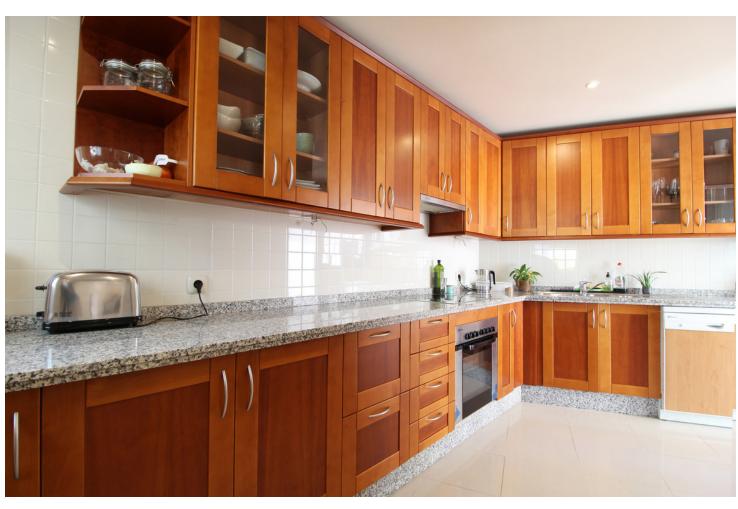

## Sales - House - Marbella 560.000€

www.mibgroup.es +34 662 58 96 58 info@mibgroup.es

Ref.-ID: MIBGR4880947 Marbella House

Community: 1,524 EUR / year IBI: 750 EUR / year

3

2.5

209 m2

Situated just 9 mins from the Golden Mile and 10 into Puerto Banus, this is a small, unique development of just 59 townhouses, nestled into the foothills of the La Concha mountain in one of Spain's biggest National Parks and overlooking the Istan lake. Perfect for those looking to get away from the hustle and bustle and yet just a short hop into the centre of it all. This south/west facing house has a spacious and bright living area with windows and patio doors leading out onto two separate terraces, partly refurbished with new bathrooms and the possibility of opening up the large kitchen to the living area. Off the kitchen is an internal patio ideal for a BBQ. The living room leads out onto the elevated terrace from which you look directly out over the stunning mountains and lake. The upper level has three double bedrooms including the master suite which also enjoys those lovely views as does the 2nd bedroom. The 3rd bedroom has access to a small private terrace area. The house has a large basement/garage area with more than enough room for two large cars and storage. The complex itself has a security barrier and is protected with CCTV, there is a lovely and peaceful pool area and gardens close by as well as a children's play area at the far end of the community. The white village of Istan is just an 11 minute drive away and is very popular with cyclists due to its outstanding beauty.