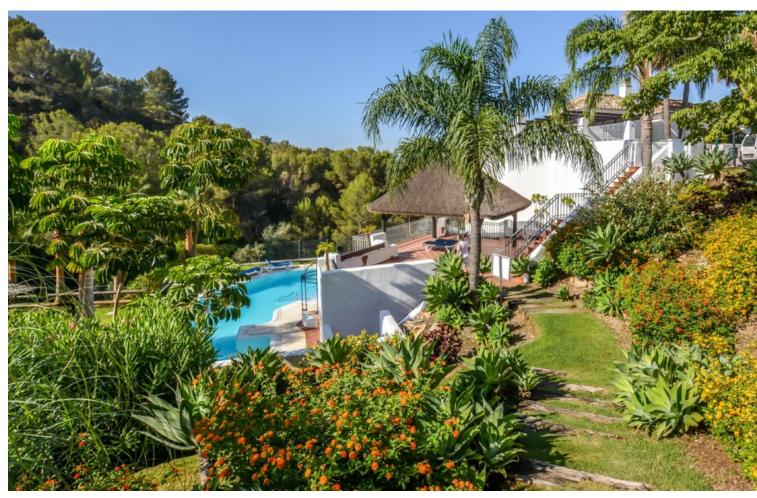

## Sales - House - Marbella 560.000€

www.mibgroup.es +34 662 58 96 58 info@mibgroup.es

Ref.-ID: MIBGR4880947 Marbella House

Community: 1,524 EUR / year IBI: 750 EUR / year

3

2.5

209 m2

Situated just 9 mins from the Golden Mile and 10 into Puerto Banus, this is a small, unique development of just 59 townhouses, nestled into the foothills of the La Concha mountain in one of Spain's biggest National Parks and overlooking the Istan lake. Perfect for those looking to get away from the hustle and bustle and yet just a short hop into the centre of it all. This south/west facing house has a spacious and bright living area with windows and patio doors leading out onto two separate terraces, partly refurbished with new bathrooms and the possibility of opening up the large kitchen to the living area. Off the kitchen is an internal patio ideal for a BBQ. The living room leads out onto the elevated terrace from which you look directly out over the stunning mountains and lake. The upper level has three double bedrooms including the master suite which also enjoys those lovely views as does the 2nd bedroom. The 3rd bedroom has access to a small private terrace area. The house has a large basement/garage area with more than enough room for two large cars and storage. The complex itself has a security barrier and is protected with CCTV, there is a lovely and peaceful pool area and gardens close by as well as a children's play area at the far end of the community. The white village of Istan is just an 11 minute drive away and is very popular with cyclists due to its outstanding beauty.