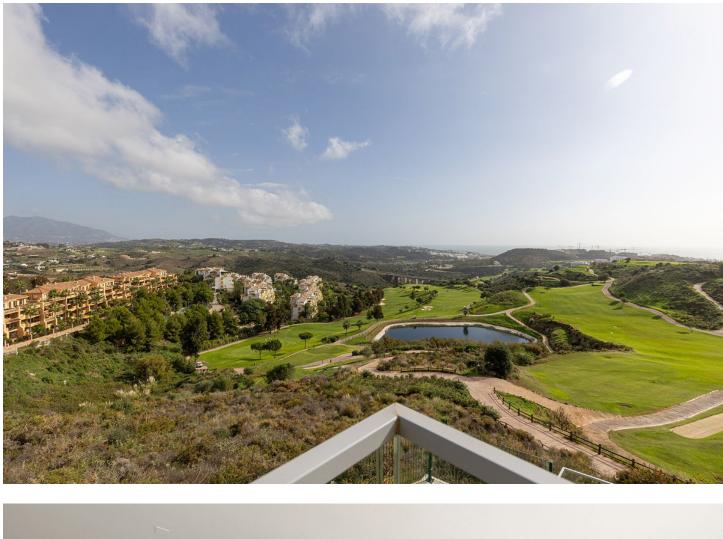

FRONT LINE CALANOVA GOLF – SPACIOUS APARTMENT WITH BREATHTAKING PANORAMIC SEA VIEWS This exceptional middle-floor, end-unit apartment offers breathtaking sea, golf, and mountain views from its prime frontline position at Calanova Golf. Featuring a nearly 60m<sup>2</sup> terrace and a generous 160m<sup>2</sup> of living space, this property is located in the prestigious One Residence, a development with resort-style amenities. The apartment boasts: 3 spacious bedrooms, each with en-suite bathrooms Guest toilet and separate laundry room Open-plan living, dining, and kitchen areas with modern appliances Underfloor heating throughout 2 underground parking spaces and a storage room Resort Amenities: Two outdoor pools, including an infinity pool and beach-style entrance Outdoor bar and chill-out areas Indoor spa with full facilities Wine bodega, cinema room, golf simulator, co-working area, and a fully equipped gym Located just a few minutes' drive from the vibrant seaside town of La Cala, you'll enjoy easy access to an array of restaurants, bars, shopping, medical facilities, and stunning sandy beaches with charming chiringuitos. Don't miss this opportunity to experience luxury living with unparalleled views and amenities.