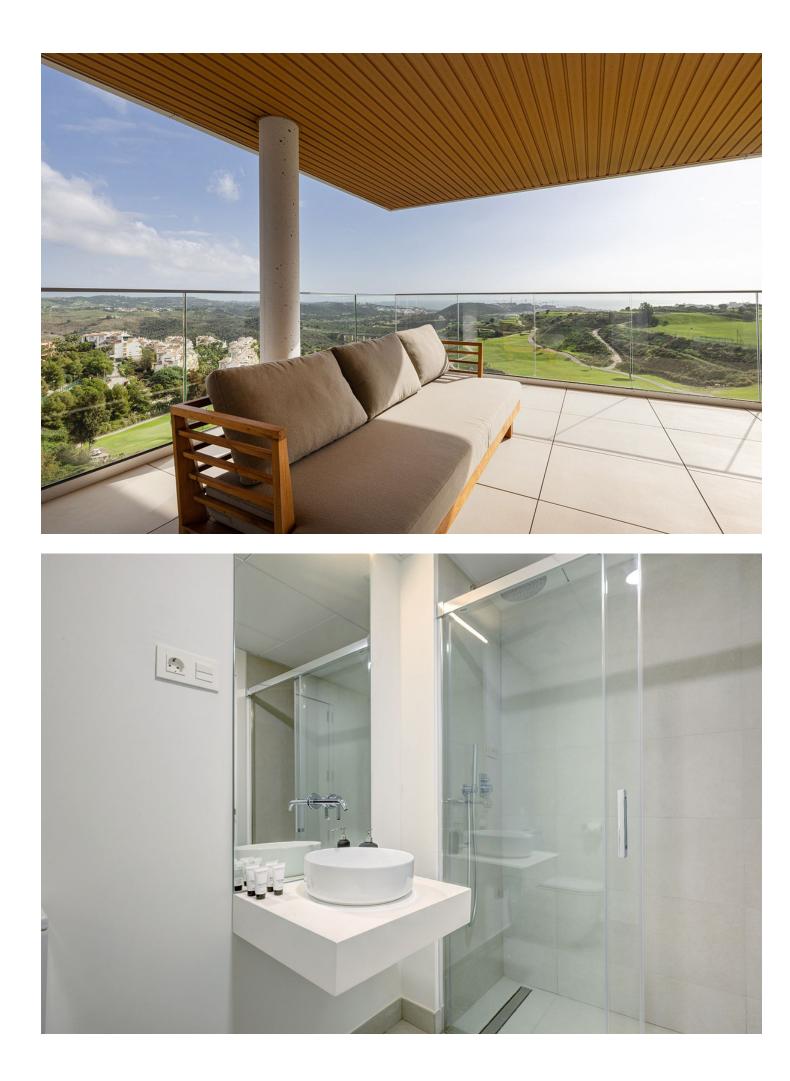

FRONT LINE CALANOVA GOLF – SPACIOUS APARTMENT WITH BREATHTAKING PANORAMIC SEA VIEWS This exceptional middle-floor, end-unit apartment offers breathtaking sea, golf, and mountain views from its prime frontline position at Calanova Golf. Featuring a nearly 60m<sup>2</sup> terrace and a generous 160m<sup>2</sup> of living space, this property is located in the prestigious One Residence, a development with resort-style amenities. The apartment boasts: 3 spacious bedrooms, each with en-suite bathrooms Guest toilet and separate laundry room Open-plan living, dining, and kitchen areas with modern appliances Underfloor heating throughout 2 underground parking spaces and a storage room Resort Amenities: Two outdoor pools, including an infinity pool and beach-style entrance Outdoor bar and chill-out areas Indoor spa with full facilities Wine bodega, cinema room, golf simulator, co-working area, and a fully equipped gym Located just a few minutes' drive from the vibrant seaside town of La Cala, you'll enjoy easy access to an array of restaurants, bars, shopping, medical facilities, and stunning sandy beaches with charming chiringuitos. Don't miss this opportunity to experience luxury living with unparalleled views and amenities.