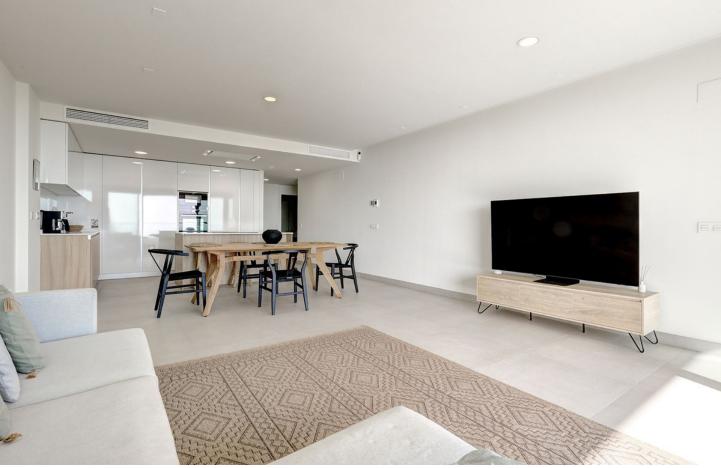

FRONT LINE CALANOVA GOLF – SPACIOUS APARTMENT WITH BREATHTAKING PANORAMIC SEA VIEWS This exceptional middle-floor, end-unit apartment offers breathtaking sea, golf, and mountain views from its prime frontline position at Calanova Golf. Featuring a nearly 60m<sup>2</sup> terrace and a generous 160m<sup>2</sup> of living space, this property is located in the prestigious One Residence, a development with resort-style amenities. The apartment boasts: 3 spacious bedrooms, each with en-suite bathrooms Guest toilet and separate laundry room Open-plan living, dining, and kitchen areas with modern appliances Underfloor heating throughout 2 underground parking spaces and a storage room Resort Amenities: Two outdoor pools, including an infinity pool and beach-style entrance Outdoor bar and chill-out areas Indoor spa with full facilities Wine bodega, cinema room, golf simulator, co-working area, and a fully equipped gym Located just a few minutes' drive from the vibrant seaside town of La Cala, you'll enjoy easy access to an array of restaurants, bars, shopping, medical facilities, and stunning sandy beaches with charming chiringuitos. Don't miss this opportunity to experience luxury living with unparalleled views and amenities.