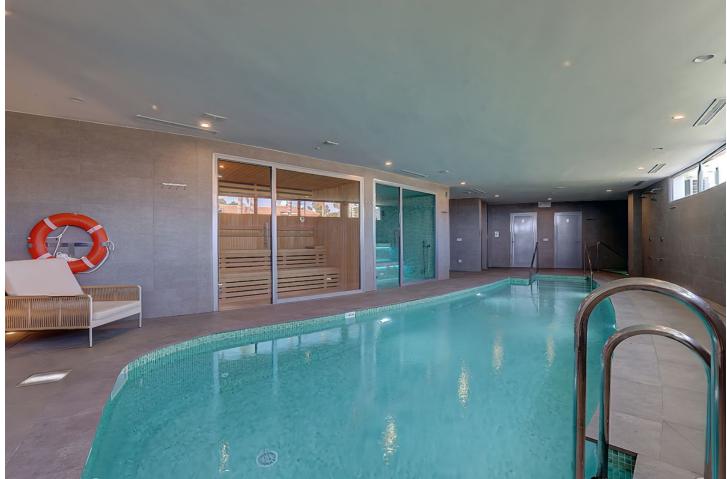

FRONT LINE CALANOVA GOLF – SPACIOUS APARTMENT WITH BREATHTAKING PANORAMIC SEA VIEWS This exceptional middle-floor, end-unit apartment offers breathtaking sea, golf, and mountain views from its prime frontline position at Calanova Golf. Featuring a nearly 60m<sup>2</sup> terrace and a generous 160m<sup>2</sup> of living space, this property is located in the prestigious One Residence, a development with resort-style amenities. The apartment boasts: 3 spacious bedrooms, each with en-suite bathrooms Guest toilet and separate laundry room Open-plan living, dining, and kitchen areas with modern appliances Underfloor heating throughout 2 underground parking spaces and a storage room Resort Amenities: Two outdoor pools, including an infinity pool and beach-style entrance Outdoor bar and chill-out areas Indoor spa with full facilities Wine bodega, cinema room, golf simulator, co-working area, and a fully equipped gym Located just a few minutes' drive from the vibrant seaside town of La Cala, you'll enjoy easy access to an array of restaurants, bars, shopping, medical facilities, and stunning sandy beaches with charming chiringuitos. Don't miss this opportunity to experience luxury living with unparalleled views and amenities.