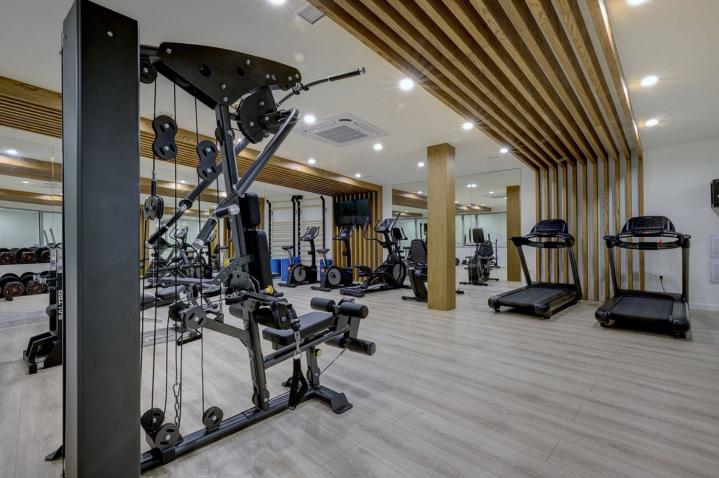

FRONT LINE CALANOVA GOLF – SPACIOUS APARTMENT WITH BREATHTAKING PANORAMIC SEA VIEWS This exceptional middle-floor, end-unit apartment offers breathtaking sea, golf, and mountain views from its prime frontline position at Calanova Golf. Featuring a nearly 60m<sup>2</sup> terrace and a generous 160m<sup>2</sup> of living space, this property is located in the prestigious One Residence, a development with resort-style amenities. The apartment boasts: 3 spacious bedrooms, each with en-suite bathrooms Guest toilet and separate laundry room Open-plan living, dining, and kitchen areas with modern appliances Underfloor heating throughout 2 underground parking spaces and a storage room Resort Amenities: Two outdoor pools, including an infinity pool and beach-style entrance Outdoor bar and chill-out areas Indoor spa with full facilities Wine bodega, cinema room, golf simulator, co-working area, and a fully equipped gym Located just a few minutes' drive from the vibrant seaside town of La Cala, you'll enjoy easy access to an array of restaurants, bars, shopping, medical facilities, and stunning sandy beaches with charming chiringuitos. Don't miss this opportunity to experience luxury living with unparalleled views and amenities.