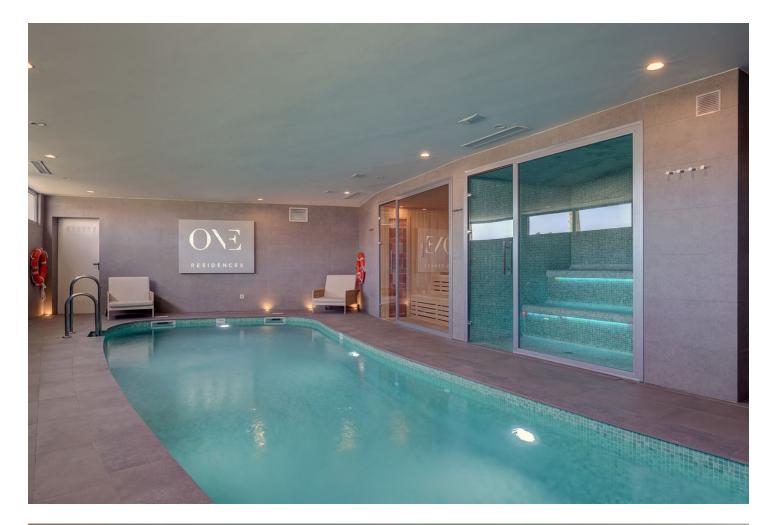

FRONT LINE CALANOVA GOLF – SPACIOUS APARTMENT WITH BREATHTAKING PANORAMIC SEA VIEWS This exceptional middle-floor, end-unit apartment offers breathtaking sea, golf, and mountain views from its prime frontline position at Calanova Golf. Featuring a nearly 60m<sup>2</sup> terrace and a generous 160m<sup>2</sup> of living space, this property is located in the prestigious One Residence, a development with resort-style amenities. The apartment boasts: 3 spacious bedrooms, each with en-suite bathrooms Guest toilet and separate laundry room Open-plan living, dining, and kitchen areas with modern appliances Underfloor heating throughout 2 underground parking spaces and a storage room Resort Amenities: Two outdoor pools, including an infinity pool and beach-style entrance Outdoor bar and chill-out areas Indoor spa with full facilities Wine bodega, cinema room, golf simulator, co-working area, and a fully equipped gym Located just a few minutes' drive from the vibrant seaside town of La Cala, you'll enjoy easy access to an array of restaurants, bars, shopping, medical facilities, and stunning sandy beaches with charming chiringuitos. Don't miss this opportunity to experience luxury living with unparalleled views and amenities.