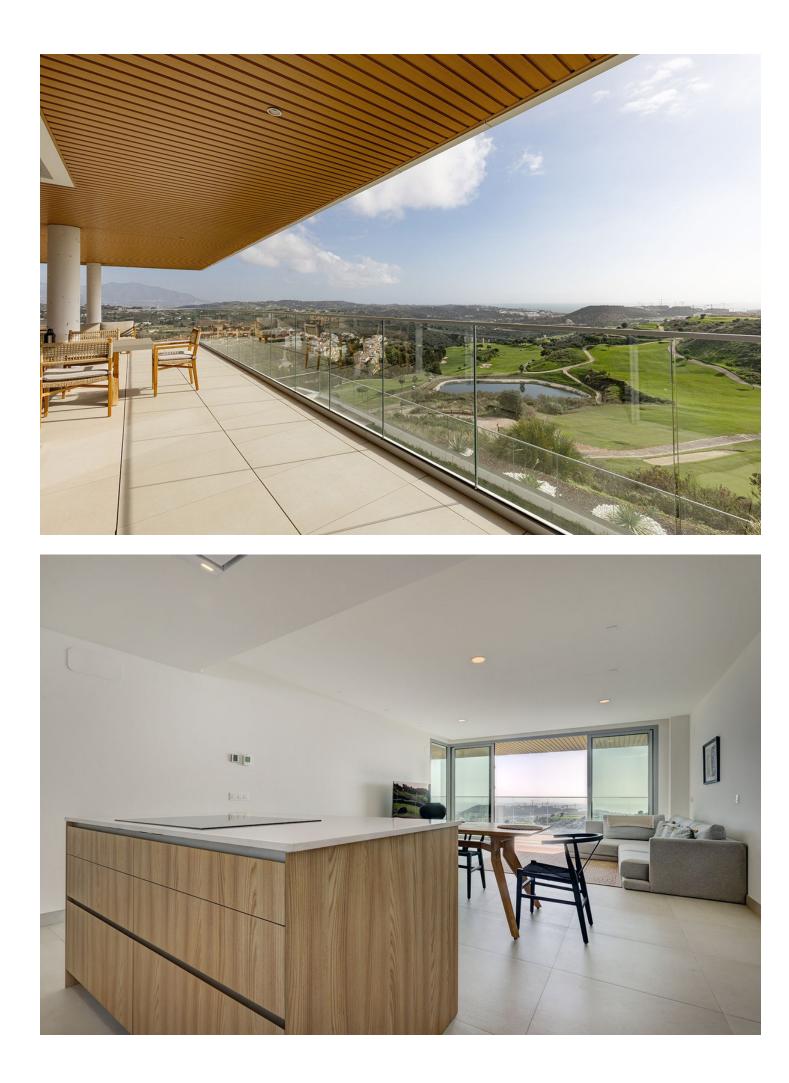

FRONT LINE CALANOVA GOLF – SPACIOUS APARTMENT WITH BREATHTAKING PANORAMIC SEA VIEWS This exceptional middle-floor, end-unit apartment offers breathtaking sea, golf, and mountain views from its prime frontline position at Calanova Golf. Featuring a nearly 60m<sup>2</sup> terrace and a generous 160m<sup>2</sup> of living space, this property is located in the prestigious One Residence, a development with resort-style amenities. The apartment boasts: 3 spacious bedrooms, each with en-suite bathrooms Guest toilet and separate laundry room Open-plan living, dining, and kitchen areas with modern appliances Underfloor heating throughout 2 underground parking spaces and a storage room Resort Amenities: Two outdoor pools, including an infinity pool and beach-style entrance Outdoor bar and chill-out areas Indoor spa with full facilities Wine bodega, cinema room, golf simulator, co-working area, and a fully equipped gym Located just a few minutes' drive from the vibrant seaside town of La Cala, you'll enjoy easy access to an array of restaurants, bars, shopping, medical facilities, and stunning sandy beaches with charming chiringuitos. Don't miss this opportunity to experience luxury living with unparalleled views and amenities.