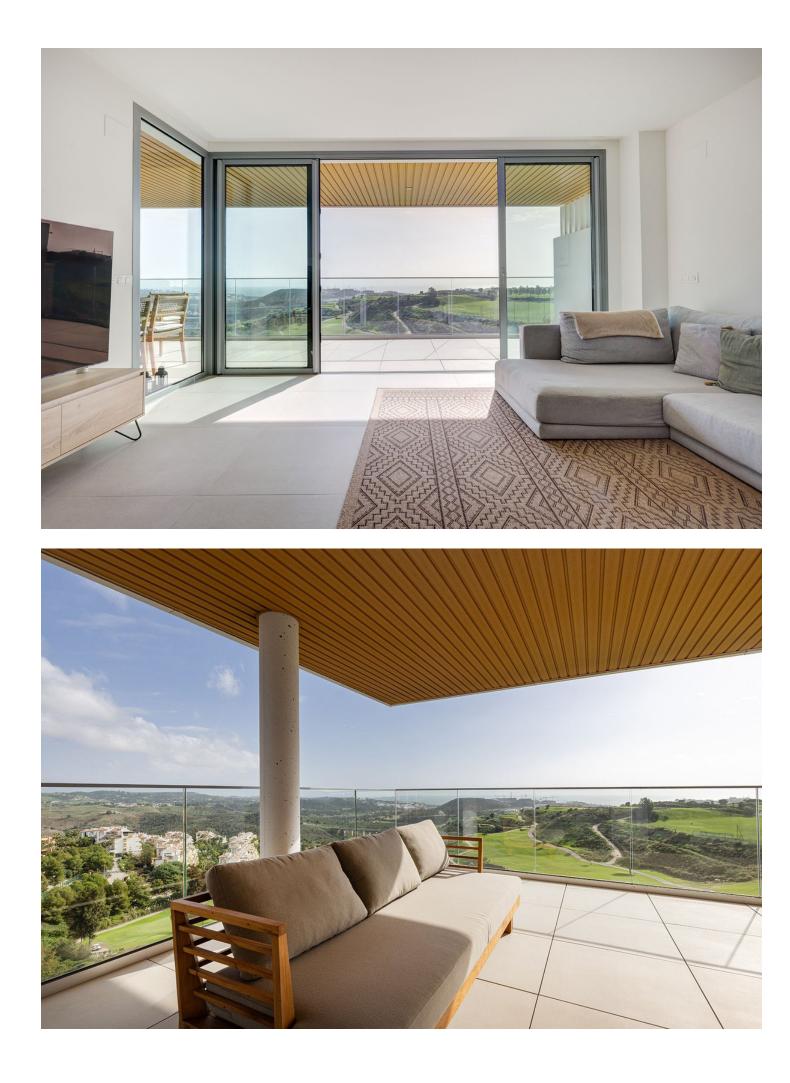

FRONT LINE CALANOVA GOLF – SPACIOUS APARTMENT WITH BREATHTAKING PANORAMIC SEA VIEWS This exceptional middle-floor, end-unit apartment offers breathtaking sea, golf, and mountain views from its prime frontline position at Calanova Golf. Featuring a nearly 60m<sup>2</sup> terrace and a generous 160m<sup>2</sup> of living space, this property is located in the prestigious One Residence, a development with resort-style amenities. The apartment boasts: 3 spacious bedrooms, each with en-suite bathrooms Guest toilet and separate laundry room Open-plan living, dining, and kitchen areas with modern appliances Underfloor heating throughout 2 underground parking spaces and a storage room Resort Amenities: Two outdoor pools, including an infinity pool and beach-style entrance Outdoor bar and chill-out areas Indoor spa with full facilities Wine bodega, cinema room, golf simulator, co-working area, and a fully equipped gym Located just a few minutes' drive from the vibrant seaside town of La Cala, you'll enjoy easy access to an array of restaurants, bars, shopping, medical facilities, and stunning sandy beaches with charming chiringuitos. Don't miss this opportunity to experience luxury living with unparalleled views and amenities.