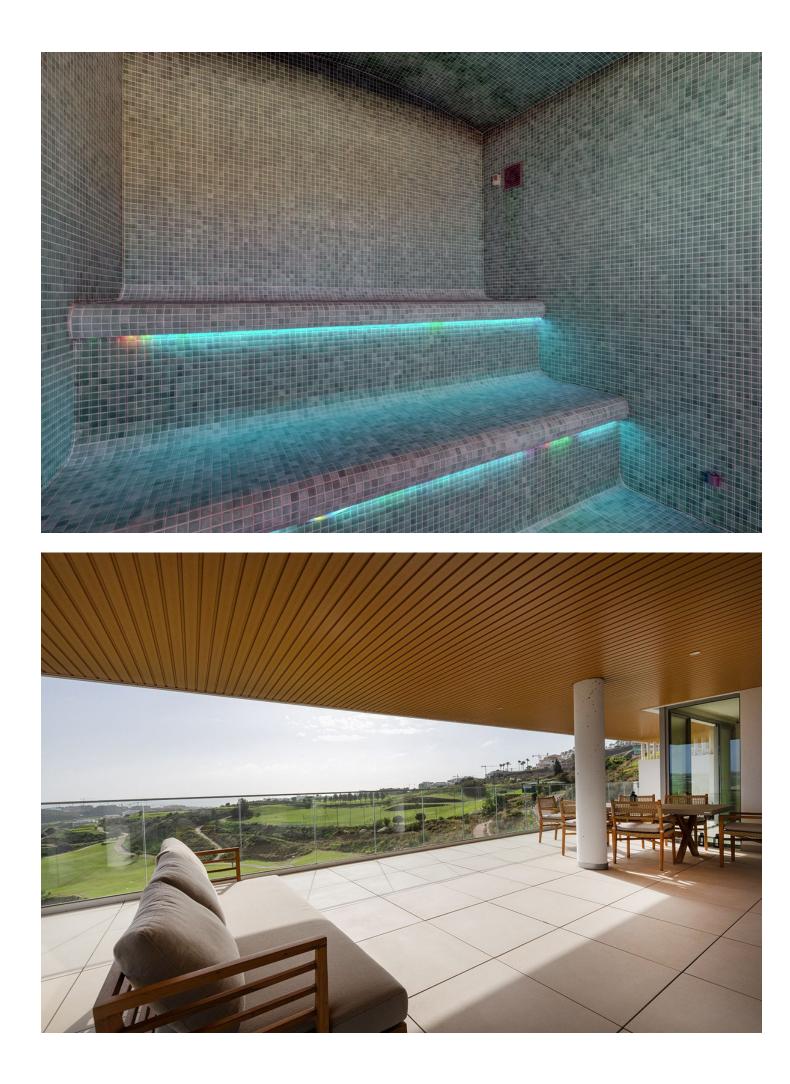

FRONT LINE CALANOVA GOLF – SPACIOUS APARTMENT WITH BREATHTAKING PANORAMIC SEA VIEWS This exceptional middle-floor, end-unit apartment offers breathtaking sea, golf, and mountain views from its prime frontline position at Calanova Golf. Featuring a nearly 60m<sup>2</sup> terrace and a generous 160m<sup>2</sup> of living space, this property is located in the prestigious One Residence, a development with resort-style amenities. The apartment boasts: 3 spacious bedrooms, each with en-suite bathrooms Guest toilet and separate laundry room Open-plan living, dining, and kitchen areas with modern appliances Underfloor heating throughout 2 underground parking spaces and a storage room Resort Amenities: Two outdoor pools, including an infinity pool and beach-style entrance Outdoor bar and chill-out areas Indoor spa with full facilities Wine bodega, cinema room, golf simulator, co-working area, and a fully equipped gym Located just a few minutes' drive from the vibrant seaside town of La Cala, you'll enjoy easy access to an array of restaurants, bars, shopping, medical facilities, and stunning sandy beaches with charming chiringuitos. Don't miss this opportunity to experience luxury living with unparalleled views and amenities.