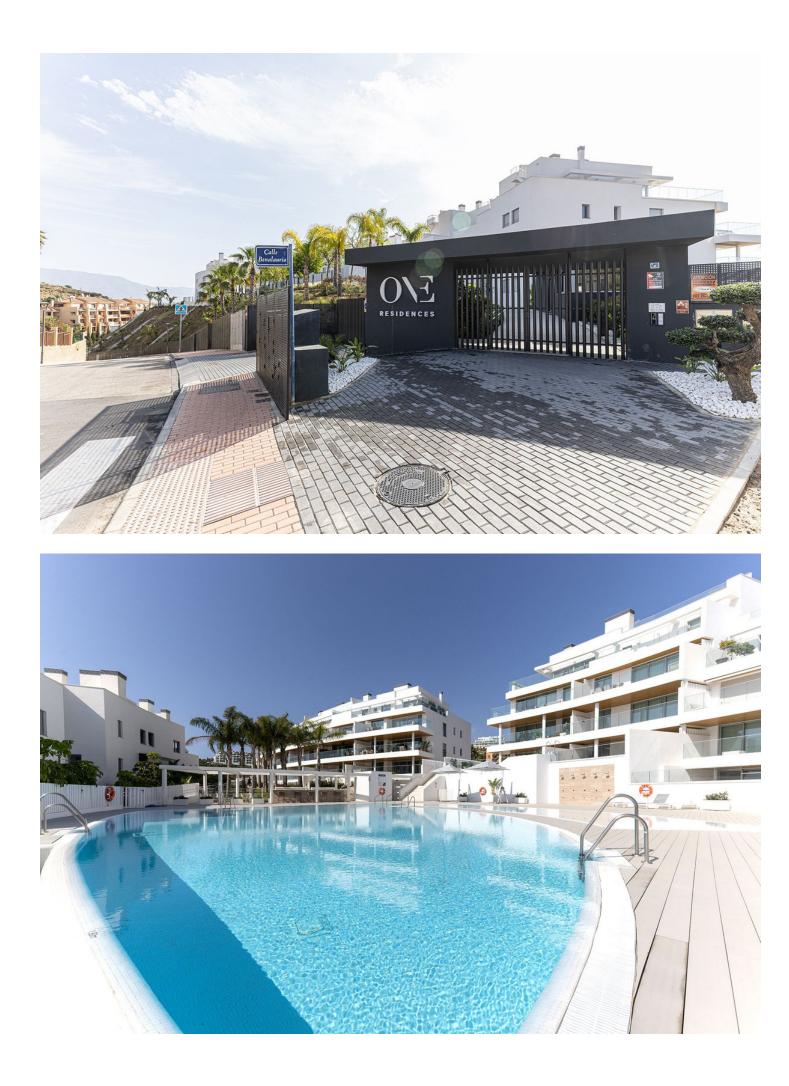

FRONT LINE CALANOVA GOLF – SPACIOUS APARTMENT WITH BREATHTAKING PANORAMIC SEA VIEWS This exceptional middle-floor, end-unit apartment offers breathtaking sea, golf, and mountain views from its prime frontline position at Calanova Golf. Featuring a nearly 60m<sup>2</sup> terrace and a generous 160m<sup>2</sup> of living space, this property is located in the prestigious One Residence, a development with resort-style amenities. The apartment boasts: 3 spacious bedrooms, each with en-suite bathrooms Guest toilet and separate laundry room Open-plan living, dining, and kitchen areas with modern appliances Underfloor heating throughout 2 underground parking spaces and a storage room Resort Amenities: Two outdoor pools, including an infinity pool and beach-style entrance Outdoor bar and chill-out areas Indoor spa with full facilities Wine bodega, cinema room, golf simulator, co-working area, and a fully equipped gym Located just a few minutes' drive from the vibrant seaside town of La Cala, you'll enjoy easy access to an array of restaurants, bars, shopping, medical facilities, and stunning sandy beaches with charming chiringuitos. Don't miss this opportunity to experience luxury living with unparalleled views and amenities.