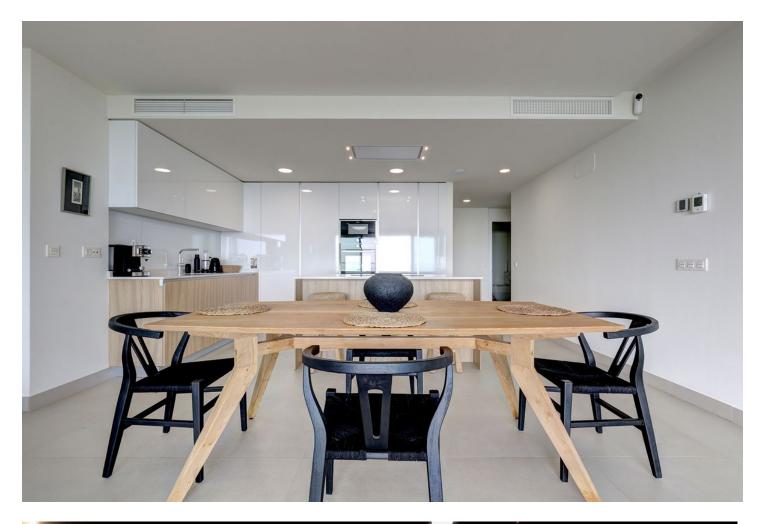

FRONT LINE CALANOVA GOLF – SPACIOUS APARTMENT WITH BREATHTAKING PANORAMIC SEA VIEWS This exceptional middle-floor, end-unit apartment offers breathtaking sea, golf, and mountain views from its prime frontline position at Calanova Golf. Featuring a nearly 60m<sup>2</sup> terrace and a generous 160m<sup>2</sup> of living space, this property is located in the prestigious One Residence, a development with resort-style amenities. The apartment boasts: 3 spacious bedrooms, each with en-suite bathrooms Guest toilet and separate laundry room Open-plan living, dining, and kitchen areas with modern appliances Underfloor heating throughout 2 underground parking spaces and a storage room Resort Amenities: Two outdoor pools, including an infinity pool and beach-style entrance Outdoor bar and chill-out areas Indoor spa with full facilities Wine bodega, cinema room, golf simulator, co-working area, and a fully equipped gym Located just a few minutes' drive from the vibrant seaside town of La Cala, you'll enjoy easy access to an array of restaurants, bars, shopping, medical facilities, and stunning sandy beaches with charming chiringuitos. Don't miss this opportunity to experience luxury living with unparalleled views and amenities.