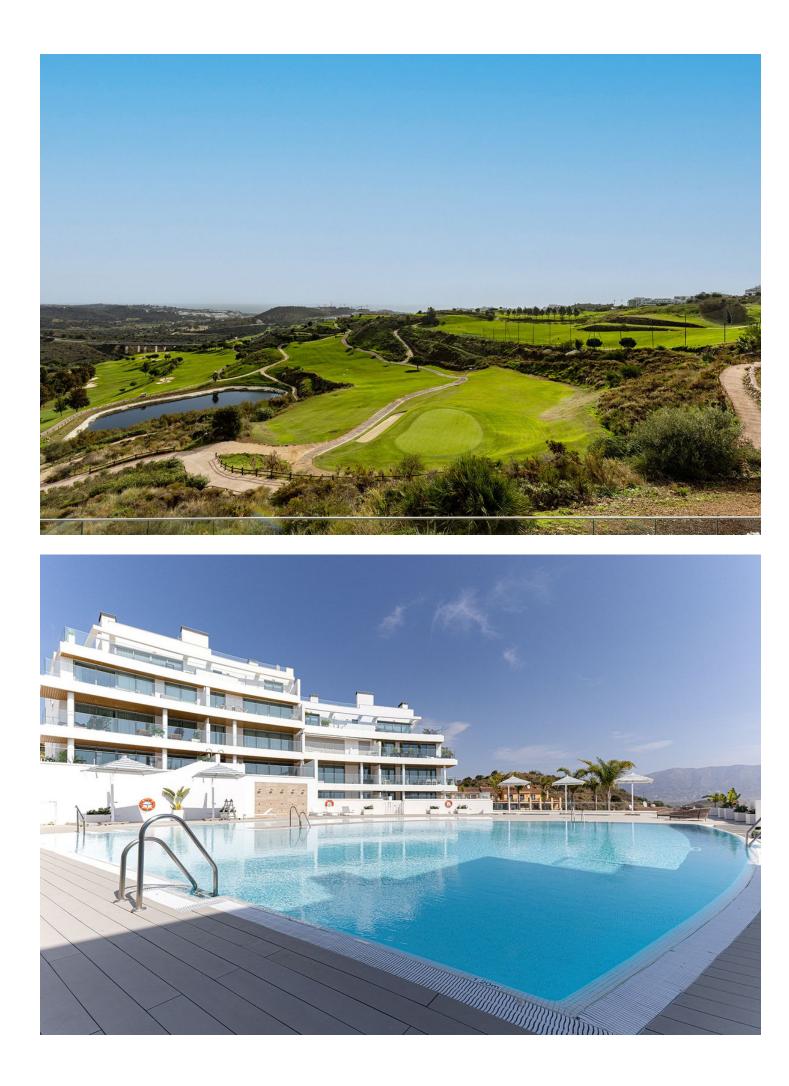

FRONT LINE CALANOVA GOLF – SPACIOUS APARTMENT WITH BREATHTAKING PANORAMIC SEA VIEWS This exceptional middle-floor, end-unit apartment offers breathtaking sea, golf, and mountain views from its prime frontline position at Calanova Golf. Featuring a nearly 60m<sup>2</sup> terrace and a generous 160m<sup>2</sup> of living space, this property is located in the prestigious One Residence, a development with resort-style amenities. The apartment boasts: 3 spacious bedrooms, each with en-suite bathrooms Guest toilet and separate laundry room Open-plan living, dining, and kitchen areas with modern appliances Underfloor heating throughout 2 underground parking spaces and a storage room Resort Amenities: Two outdoor pools, including an infinity pool and beach-style entrance Outdoor bar and chill-out areas Indoor spa with full facilities Wine bodega, cinema room, golf simulator, co-working area, and a fully equipped gym Located just a few minutes' drive from the vibrant seaside town of La Cala, you'll enjoy easy access to an array of restaurants, bars, shopping, medical facilities, and stunning sandy beaches with charming chiringuitos. Don't miss this opportunity to experience luxury living with unparalleled views and amenities.