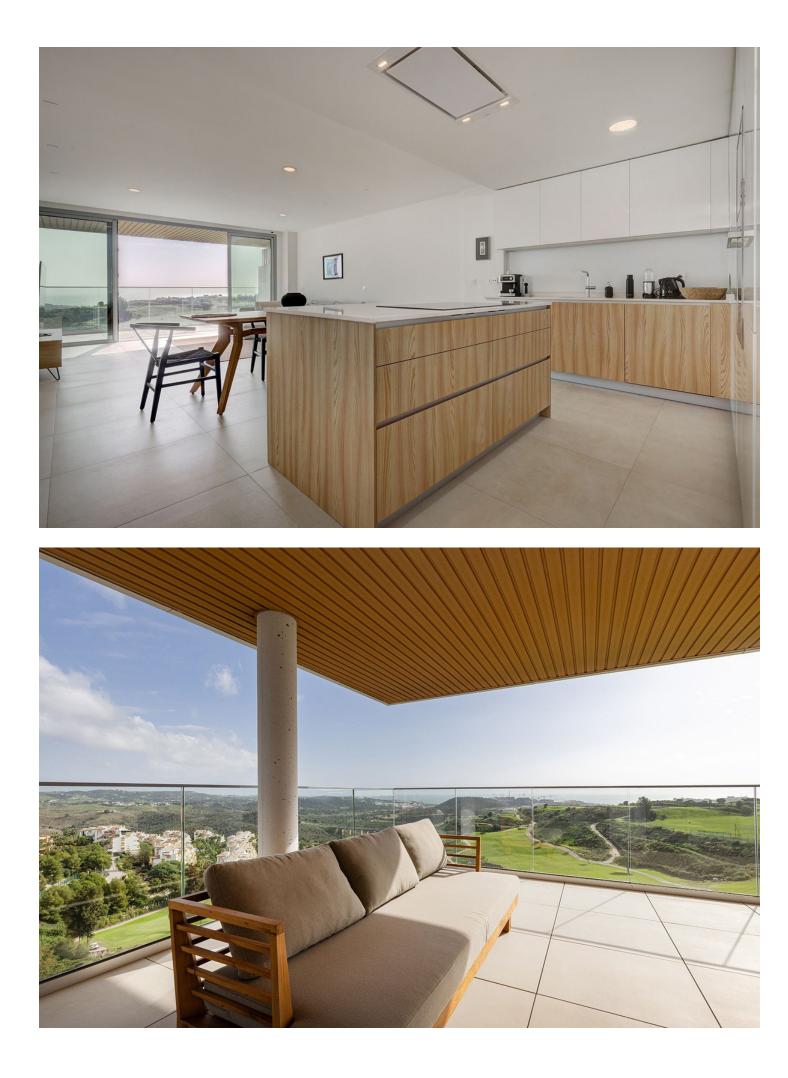

FRONT LINE CALANOVA GOLF – SPACIOUS APARTMENT WITH BREATHTAKING PANORAMIC SEA VIEWS This exceptional middle-floor, end-unit apartment offers breathtaking sea, golf, and mountain views from its prime frontline position at Calanova Golf. Featuring a nearly 60m<sup>2</sup> terrace and a generous 160m<sup>2</sup> of living space, this property is located in the prestigious One Residence, a development with resort-style amenities. The apartment boasts: 3 spacious bedrooms, each with en-suite bathrooms Guest toilet and separate laundry room Open-plan living, dining, and kitchen areas with modern appliances Underfloor heating throughout 2 underground parking spaces and a storage room Resort Amenities: Two outdoor pools, including an infinity pool and beach-style entrance Outdoor bar and chill-out areas Indoor spa with full facilities Wine bodega, cinema room, golf simulator, co-working area, and a fully equipped gym Located just a few minutes' drive from the vibrant seaside town of La Cala, you'll enjoy easy access to an array of restaurants, bars, shopping, medical facilities, and stunning sandy beaches with charming chiringuitos. Don't miss this opportunity to experience luxury living with unparalleled views and amenities.