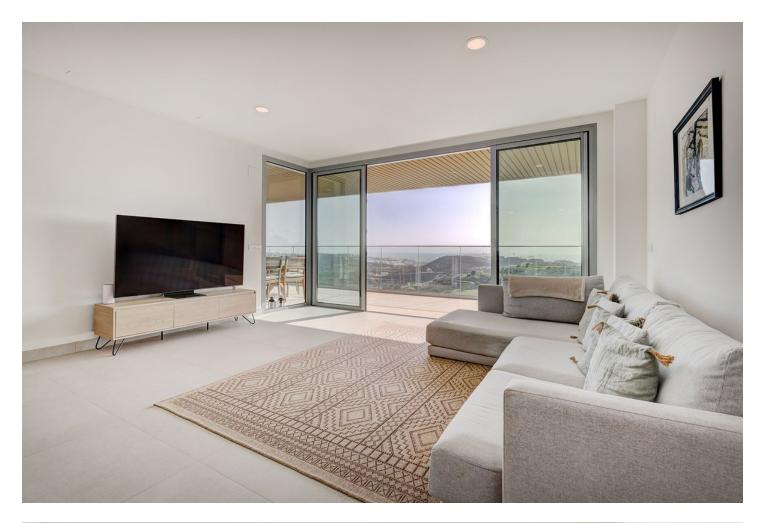

FRONT LINE CALANOVA GOLF – SPACIOUS APARTMENT WITH BREATHTAKING PANORAMIC SEA VIEWS This exceptional middle-floor, end-unit apartment offers breathtaking sea, golf, and mountain views from its prime frontline position at Calanova Golf. Featuring a nearly 60m<sup>2</sup> terrace and a generous 160m<sup>2</sup> of living space, this property is located in the prestigious One Residence, a development with resort-style amenities. The apartment boasts: 3 spacious bedrooms, each with en-suite bathrooms Guest toilet and separate laundry room Open-plan living, dining, and kitchen areas with modern appliances Underfloor heating throughout 2 underground parking spaces and a storage room Resort Amenities: Two outdoor pools, including an infinity pool and beach-style entrance Outdoor bar and chill-out areas Indoor spa with full facilities Wine bodega, cinema room, golf simulator, co-working area, and a fully equipped gym Located just a few minutes' drive from the vibrant seaside town of La Cala, you'll enjoy easy access to an array of restaurants, bars, shopping, medical facilities, and stunning sandy beaches with charming chiringuitos. Don't miss this opportunity to experience luxury living with unparalleled views and amenities.