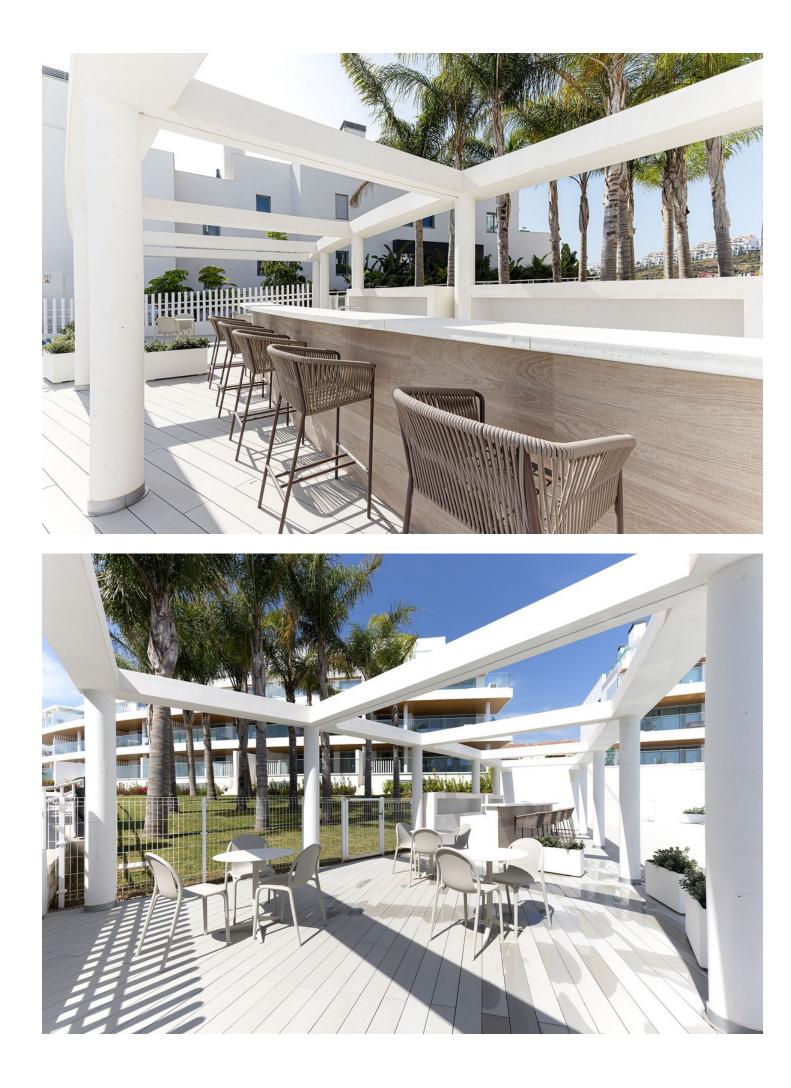

FRONT LINE CALANOVA GOLF – SPACIOUS APARTMENT WITH BREATHTAKING PANORAMIC SEA VIEWS This exceptional middle-floor, end-unit apartment offers breathtaking sea, golf, and mountain views from its prime frontline position at Calanova Golf. Featuring a nearly 60m<sup>2</sup> terrace and a generous 160m<sup>2</sup> of living space, this property is located in the prestigious One Residence, a development with resort-style amenities. The apartment boasts: 3 spacious bedrooms, each with en-suite bathrooms Guest toilet and separate laundry room Open-plan living, dining, and kitchen areas with modern appliances Underfloor heating throughout 2 underground parking spaces and a storage room Resort Amenities: Two outdoor pools, including an infinity pool and beach-style entrance Outdoor bar and chill-out areas Indoor spa with full facilities Wine bodega, cinema room, golf simulator, co-working area, and a fully equipped gym Located just a few minutes' drive from the vibrant seaside town of La Cala, you'll enjoy easy access to an array of restaurants, bars, shopping, medical facilities, and stunning sandy beaches with charming chiringuitos. Don't miss this opportunity to experience luxury living with unparalleled views and amenities.