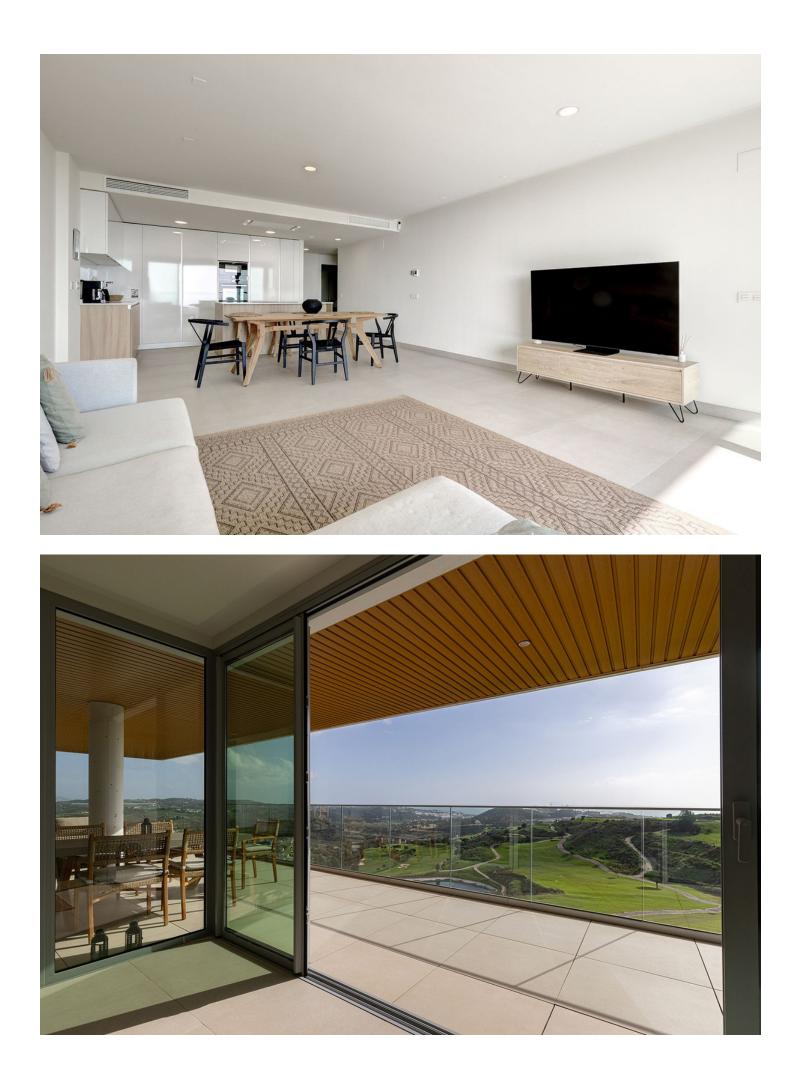

FRONT LINE CALANOVA GOLF – SPACIOUS APARTMENT WITH BREATHTAKING PANORAMIC SEA VIEWS This exceptional middle-floor, end-unit apartment offers breathtaking sea, golf, and mountain views from its prime frontline position at Calanova Golf. Featuring a nearly 60m<sup>2</sup> terrace and a generous 160m<sup>2</sup> of living space, this property is located in the prestigious One Residence, a development with resort-style amenities. The apartment boasts: 3 spacious bedrooms, each with en-suite bathrooms Guest toilet and separate laundry room Open-plan living, dining, and kitchen areas with modern appliances Underfloor heating throughout 2 underground parking spaces and a storage room Resort Amenities: Two outdoor pools, including an infinity pool and beach-style entrance Outdoor bar and chill-out areas Indoor spa with full facilities Wine bodega, cinema room, golf simulator, co-working area, and a fully equipped gym Located just a few minutes' drive from the vibrant seaside town of La Cala, you'll enjoy easy access to an array of restaurants, bars, shopping, medical facilities, and stunning sandy beaches with charming chiringuitos. Don't miss this opportunity to experience luxury living with unparalleled views and amenities.