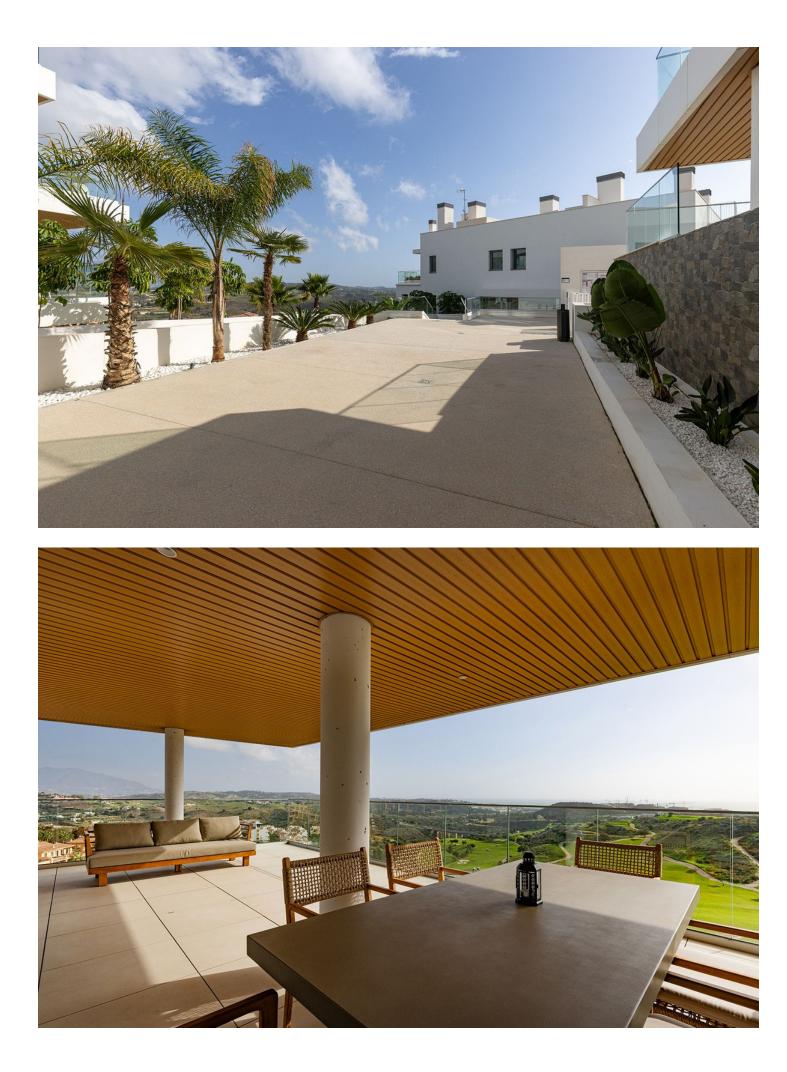

FRONT LINE CALANOVA GOLF – SPACIOUS APARTMENT WITH BREATHTAKING PANORAMIC SEA VIEWS This exceptional middle-floor, end-unit apartment offers breathtaking sea, golf, and mountain views from its prime frontline position at Calanova Golf. Featuring a nearly 60m<sup>2</sup> terrace and a generous 160m<sup>2</sup> of living space, this property is located in the prestigious One Residence, a development with resort-style amenities. The apartment boasts: 3 spacious bedrooms, each with en-suite bathrooms Guest toilet and separate laundry room Open-plan living, dining, and kitchen areas with modern appliances Underfloor heating throughout 2 underground parking spaces and a storage room Resort Amenities: Two outdoor pools, including an infinity pool and beach-style entrance Outdoor bar and chill-out areas Indoor spa with full facilities Wine bodega, cinema room, golf simulator, co-working area, and a fully equipped gym Located just a few minutes' drive from the vibrant seaside town of La Cala, you'll enjoy easy access to an array of restaurants, bars, shopping, medical facilities, and stunning sandy beaches with charming chiringuitos. Don't miss this opportunity to experience luxury living with unparalleled views and amenities.