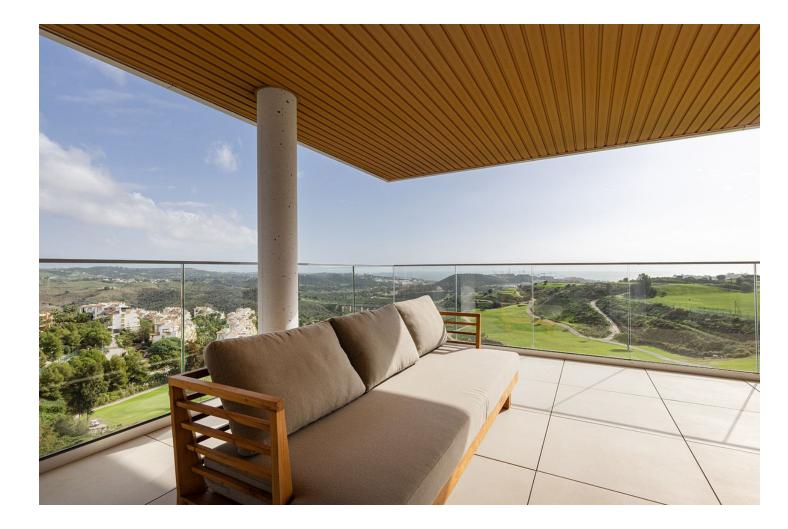

FRONT LINE CALANOVA GOLF – SPACIOUS APARTMENT WITH BREATHTAKING PANORAMIC SEA VIEWS This exceptional middle-floor, end-unit apartment offers breathtaking sea, golf, and mountain views from its prime frontline position at Calanova Golf. Featuring a nearly 60m<sup>2</sup> terrace and a generous 160m<sup>2</sup> of living space, this property is located in the prestigious One Residence, a development with resort-style amenities. The apartment boasts: 3 spacious bedrooms, each with en-suite bathrooms Guest toilet and separate laundry room Open-plan living, dining, and kitchen areas with modern appliances Underfloor heating throughout 2 underground parking spaces and a storage room Resort Amenities: Two outdoor pools, including an infinity pool and beach-style entrance Outdoor bar and chill-out areas Indoor spa with full facilities Wine bodega, cinema room, golf simulator, co-working area, and a fully equipped gym Located just a few minutes' drive from the vibrant seaside town of La Cala, you'll enjoy easy access to an array of restaurants, bars, shopping, medical facilities, and stunning sandy beaches with charming chiringuitos. Don't miss this opportunity to experience luxury living with unparalleled views and amenities.