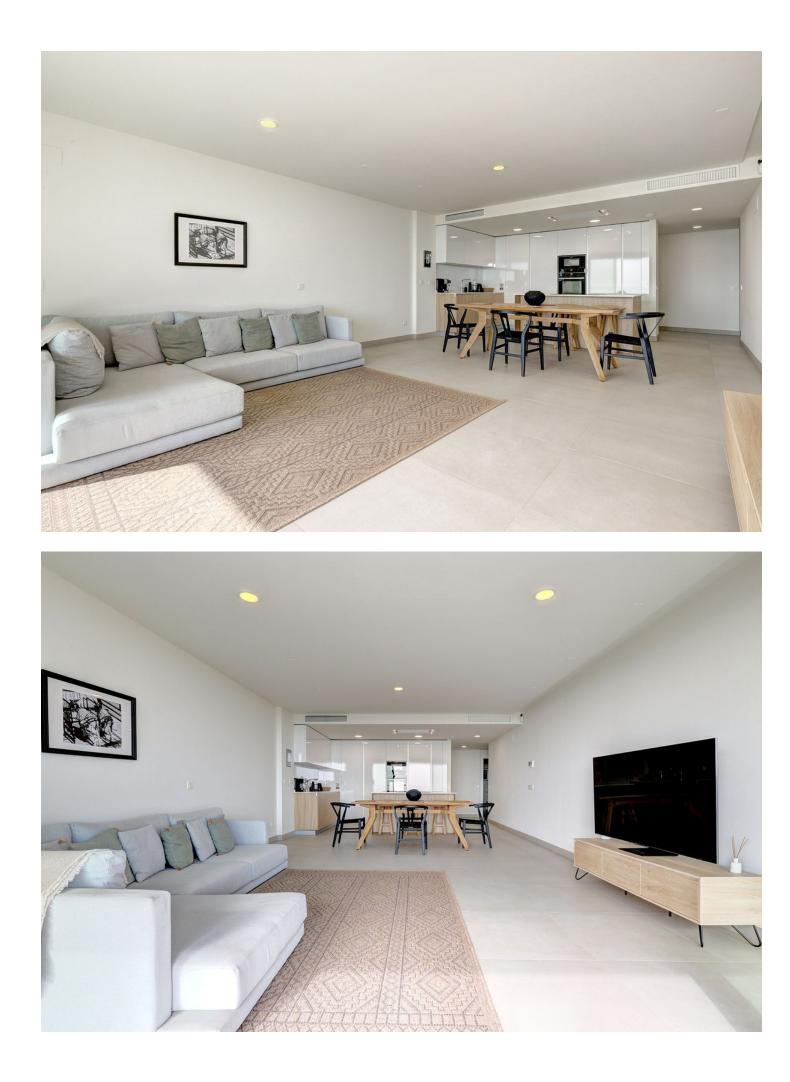

FRONT LINE CALANOVA GOLF – SPACIOUS APARTMENT WITH BREATHTAKING PANORAMIC SEA VIEWS This exceptional middle-floor, end-unit apartment offers breathtaking sea, golf, and mountain views from its prime frontline position at Calanova Golf. Featuring a nearly 60m<sup>2</sup> terrace and a generous 160m<sup>2</sup> of living space, this property is located in the prestigious One Residence, a development with resort-style amenities. The apartment boasts: 3 spacious bedrooms, each with en-suite bathrooms Guest toilet and separate laundry room Open-plan living, dining, and kitchen areas with modern appliances Underfloor heating throughout 2 underground parking spaces and a storage room Resort Amenities: Two outdoor pools, including an infinity pool and beach-style entrance Outdoor bar and chill-out areas Indoor spa with full facilities Wine bodega, cinema room, golf simulator, co-working area, and a fully equipped gym Located just a few minutes' drive from the vibrant seaside town of La Cala, you'll enjoy easy access to an array of restaurants, bars, shopping, medical facilities, and stunning sandy beaches with charming chiringuitos. Don't miss this opportunity to experience luxury living with unparalleled views and amenities.