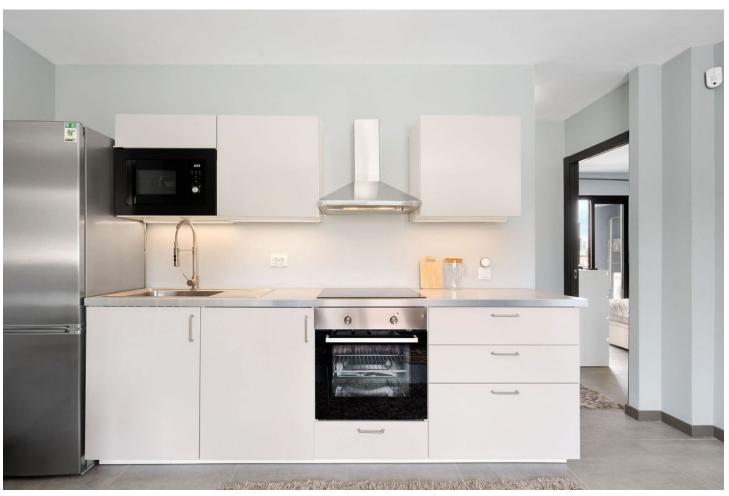

2

1

65 m2

Welcome to this cozy top-floor apartment in the heart of Fuengirola! This is the perfect holiday escape, combining comfort, convenience, and a lively setting. With two bedrooms and one bathroom, it's ideal for small families or a couple looking for a retreat with a bit of extra space for guests. The apartment's design maximizes light and space, creating a warm and inviting atmosphere. The property offers an open-plan kitchen and living room space. The kitchen is modern and compact, complete with all the essentials for cooking, plus a breakfast bar or small dining area that connects with the living space. The living room has a cozy setup, with enough space for a comfortable sofa and a couple of accent chairs. Large windows bring in plenty of natural light and offer views over the mountains and Fuengirola's charming buildings and bustling streets. Being in the center of town, everything you need is truly at your doorstep. Shops, cafés, restaurants, and local markets are all within walking distance, making it easy to explore the area without a car. The beach is just a few minutes away on foot, perfect for days spent lounging by the sea or enjoying Fuengirola's beachfront promenade. This apartment is ideally suited for holidaymakers who want a blend of convenience and comfort, with the lively energy of Fuengirola right outside. It's the ultimate base for experiencing the best of this charming coastal town. Welcome!

Orientation Setting Condition **Climate Control** East Town Excellent Air Conditioning Beachside Recently Renovated Close To Shops Close To Sea Close To Schools **Features** Kitchen Mountain Fully Fitted Covered Terrace Private Terrace