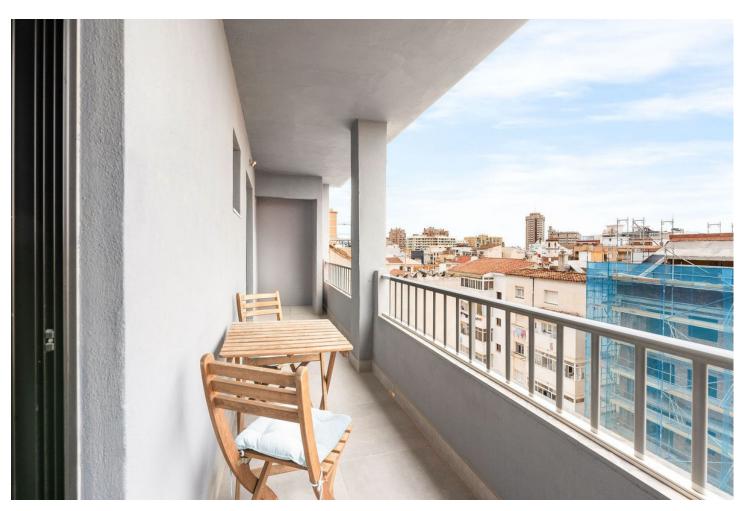

2

1

65 m2

Welcome to this cozy top-floor apartment in the heart of Fuengirola! This is the perfect holiday escape, combining comfort, convenience, and a lively setting. With two bedrooms and one bathroom, it's ideal for small families or a couple looking for a retreat with a bit of extra space for guests. The apartment's design maximizes light and space, creating a warm and inviting atmosphere. The property offers an open-plan kitchen and living room space. The kitchen is modern and compact, complete with all the essentials for cooking, plus a breakfast bar or small dining area that connects with the living space. The living room has a cozy setup, with enough space for a comfortable sofa and a couple of accent chairs. Large windows bring in plenty of natural light and offer views over the mountains and Fuengirola's charming buildings and bustling streets. Being in the center of town, everything you need is truly at your doorstep. Shops, cafés, restaurants, and local markets are all within walking distance, making it easy to explore the area without a car. The beach is just a few minutes away on foot, perfect for days spent lounging by the sea or enjoying Fuengirola's beachfront promenade. This apartment is ideally suited for holidaymakers who want a blend of convenience and comfort, with the lively energy of Fuengirola right outside. It's the ultimate base for experiencing the best of this charming coastal town. Welcome!

Orientation Setting Condition **Climate Control** East Town Excellent Air Conditioning Beachside Recently Renovated Close To Shops Close To Sea Close To Schools **Features** Kitchen Mountain Fully Fitted Covered Terrace Private Terrace