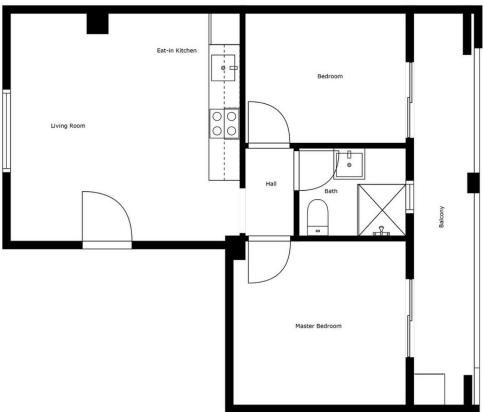

2

1

65 m2

Welcome to this cozy top-floor apartment in the heart of Fuengirola! This is the perfect holiday escape, combining comfort, convenience, and a lively setting. With two bedrooms and one bathroom, it's ideal for small families or a couple looking for a retreat with a bit of extra space for guests. The apartment's design maximizes light and space, creating a warm and inviting atmosphere. The property offers an open-plan kitchen and living room space. The kitchen is modern and compact, complete with all the essentials for cooking, plus a breakfast bar or small dining area that connects with the living space. The living room has a cozy setup, with enough space for a comfortable sofa and a couple of accent chairs. Large windows bring in plenty of natural light and offer views over the mountains and Fuengirola's charming buildings and bustling streets. Being in the center of town, everything you need is truly at your doorstep. Shops, cafés, restaurants, and local markets are all within walking distance, making it easy to explore the area without a car. The beach is just a few minutes away on foot, perfect for days spent lounging by the sea or enjoying Fuengirola's beachfront promenade. This apartment is ideally suited for holidaymakers who want a blend of convenience and comfort, with the lively energy of Fuengirola right outside. It's the ultimate base for experiencing the best of this charming coastal town. Welcome!