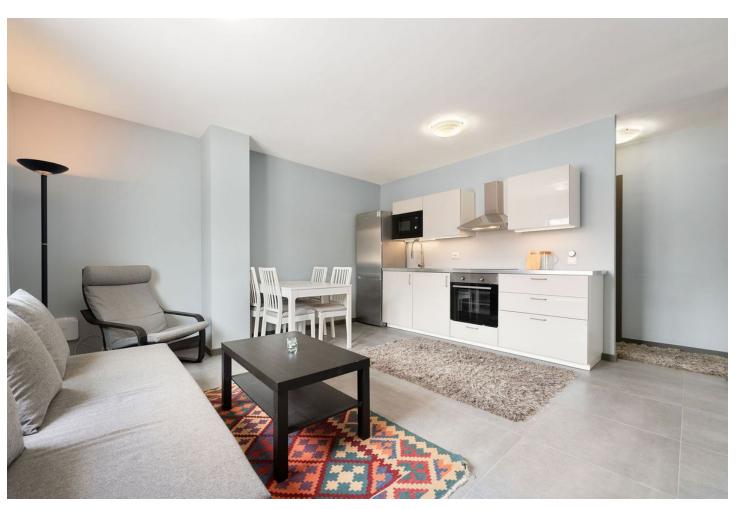

2

1

65 m2

Welcome to this cozy top-floor apartment in the heart of Fuengirola! This is the perfect holiday escape, combining comfort, convenience, and a lively setting. With two bedrooms and one bathroom, it's ideal for small families or a couple looking for a retreat with a bit of extra space for guests. The apartment's design maximizes light and space, creating a warm and inviting atmosphere. The property offers an open-plan kitchen and living room space. The kitchen is modern and compact, complete with all the essentials for cooking, plus a breakfast bar or small dining area that connects with the living space. The living room has a cozy setup, with enough space for a comfortable sofa and a couple of accent chairs. Large windows bring in plenty of natural light and offer views over the mountains and Fuengirola's charming buildings and bustling streets. Being in the center of town, everything you need is truly at your doorstep. Shops, cafés, restaurants, and local markets are all within walking distance, making it easy to explore the area without a car. The beach is just a few minutes away on foot, perfect for days spent lounging by the sea or enjoying Fuengirola's beachfront promenade. This apartment is ideally suited for holidaymakers who want a blend of convenience and comfort, with the lively energy of Fuengirola right outside. It's the ultimate base for experiencing the best of this charming coastal town. Welcome!