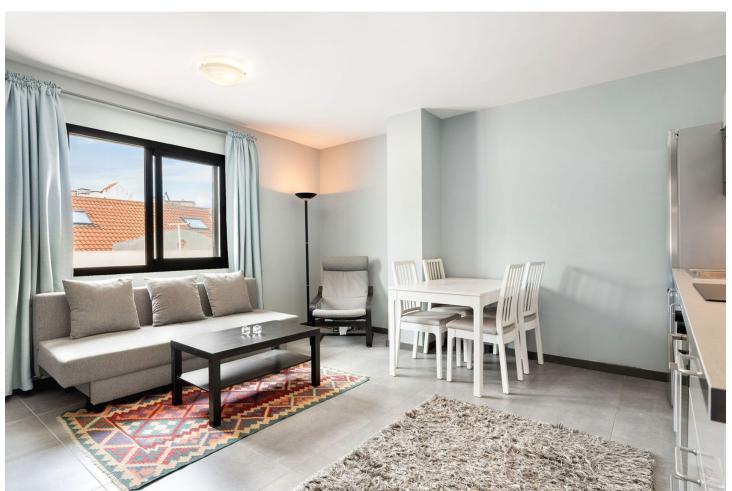

2

1

65 m2

Welcome to this cozy top-floor apartment in the heart of Fuengirola! This is the perfect holiday escape, combining comfort, convenience, and a lively setting. With two bedrooms and one bathroom, it's ideal for small families or a couple looking for a retreat with a bit of extra space for guests. The apartment's design maximizes light and space, creating a warm and inviting atmosphere. The property offers an open-plan kitchen and living room space. The kitchen is modern and compact, complete with all the essentials for cooking, plus a breakfast bar or small dining area that connects with the living space. The living room has a cozy setup, with enough space for a comfortable sofa and a couple of accent chairs. Large windows bring in plenty of natural light and offer views over the mountains and Fuengirola's charming buildings and bustling streets. Being in the center of town, everything you need is truly at your doorstep. Shops, cafés, restaurants, and local markets are all within walking distance, making it easy to explore the area without a car. The beach is just a few minutes away on foot, perfect for days spent lounging by the sea or enjoying Fuengirola's beachfront promenade. This apartment is ideally suited for holidaymakers who want a blend of convenience and comfort, with the lively energy of Fuengirola right outside. It's the ultimate base for experiencing the best of this charming coastal town. Welcome!