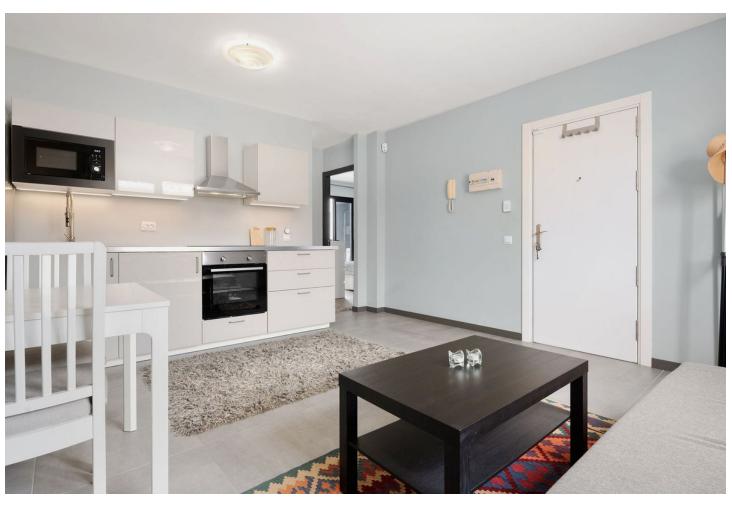

2

1

65 m2

Welcome to this cozy top-floor apartment in the heart of Fuengirola! This is the perfect holiday escape, combining comfort, convenience, and a lively setting. With two bedrooms and one bathroom, it's ideal for small families or a couple looking for a retreat with a bit of extra space for guests. The apartment's design maximizes light and space, creating a warm and inviting atmosphere. The property offers an open-plan kitchen and living room space. The kitchen is modern and compact, complete with all the essentials for cooking, plus a breakfast bar or small dining area that connects with the living space. The living room has a cozy setup, with enough space for a comfortable sofa and a couple of accent chairs. Large windows bring in plenty of natural light and offer views over the mountains and Fuengirola's charming buildings and bustling streets. Being in the center of town, everything you need is truly at your doorstep. Shops, cafés, restaurants, and local markets are all within walking distance, making it easy to explore the area without a car. The beach is just a few minutes away on foot, perfect for days spent lounging by the sea or enjoying Fuengirola's beachfront promenade. This apartment is ideally suited for holidaymakers who want a blend of convenience and comfort, with the lively energy of Fuengirola right outside. It's the ultimate base for experiencing the best of this charming coastal town. Welcome!