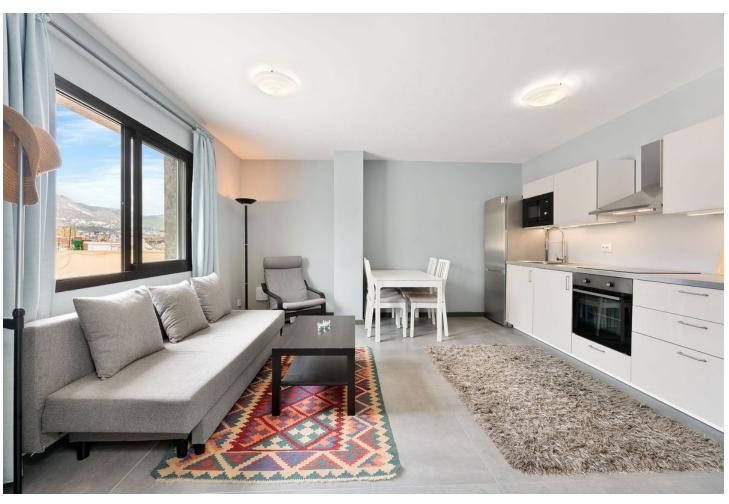

2

1

65 m2

Welcome to this cozy top-floor apartment in the heart of Fuengirola! This is the perfect holiday escape, combining comfort, convenience, and a lively setting. With two bedrooms and one bathroom, it's ideal for small families or a couple looking for a retreat with a bit of extra space for guests. The apartment's design maximizes light and space, creating a warm and inviting atmosphere. The property offers an open-plan kitchen and living room space. The kitchen is modern and compact, complete with all the essentials for cooking, plus a breakfast bar or small dining area that connects with the living space. The living room has a cozy setup, with enough space for a comfortable sofa and a couple of accent chairs. Large windows bring in plenty of natural light and offer views over the mountains and Fuengirola's charming buildings and bustling streets. Being in the center of town, everything you need is truly at your doorstep. Shops, cafés, restaurants, and local markets are all within walking distance, making it easy to explore the area without a car. The beach is just a few minutes away on foot, perfect for days spent lounging by the sea or enjoying Fuengirola's beachfront promenade. This apartment is ideally suited for holidaymakers who want a blend of convenience and comfort, with the lively energy of Fuengirola right outside. It's the ultimate base for experiencing the best of this charming coastal town. Welcome!