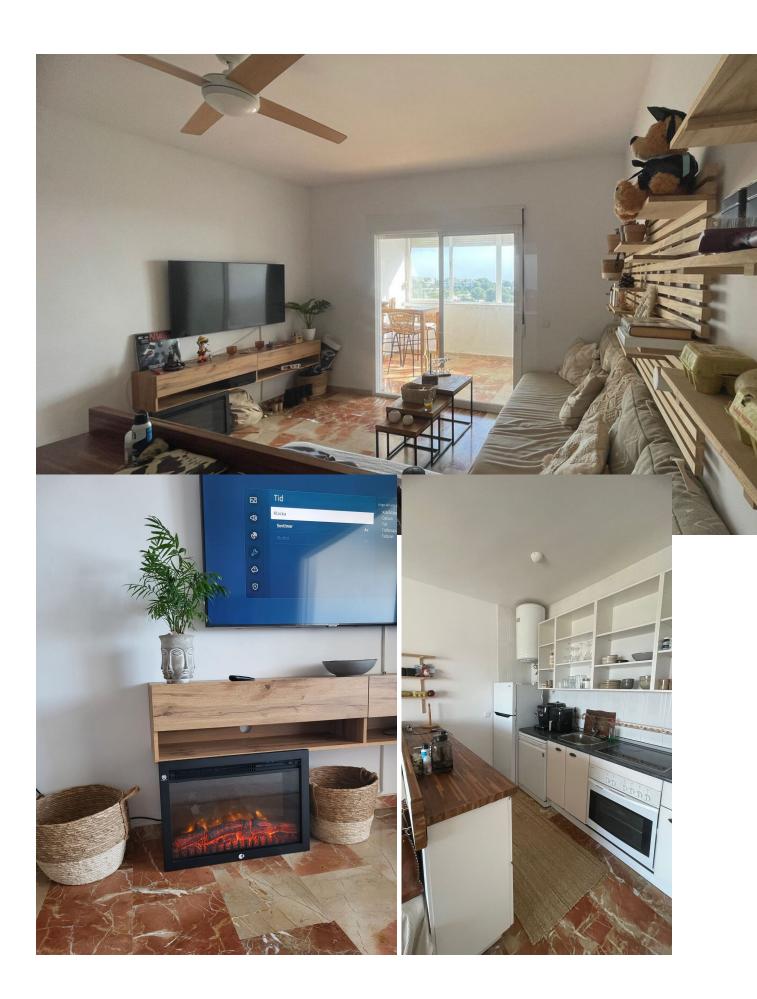

## Sales - Apartment - Riviera del Sol 185.000€

www.mibgroup.es +34 662 58 96 58 info@mibgroup.es

Ref.-ID: MIBGR4881631 Riviera del Sol Apartment

**⊧**•

1

1

48 m2

Charming apartment in Riviera del Sol in Urbanización with panoramic sea and mountain views. The apartment has a First Occupancy License (LPO) and a Vacation Rental License (VFT). This beautiful apartment is located in a very peaceful complex on the first floor, offering unparalleled open views of the sea and mountains. Urbanización is the ideal place for those looking for a serene home surrounded by nature. Layout and amenities: This  $48m^2$  apartment, including a covered terrace, features an open-concept, fully equipped kitchen integrated into the living room, creating a spacious and inviting area to enjoy with family or friends. Although the complex does not have a pool and elevator, the apartment includes portable heaters and a portable air conditioner to ensure your comfort in any season. Easy parking on a quiet street with constant availability of space. Ideal location: Located just a 5-minute drive from the beautiful Riviera del Sol, and within a short distance of La Cala de Mijas and Cabopino, where you'll find renowned beaches, restaurants, and entertainment areas on the Costa del Sol. Additionally, supermarkets are just a 3-minute walk away, and a Supercor is only a 4-minute drive away. This apartment is the perfect opportunity for those seeking comfort, tranquility, and a strategic location close to all amenities. Don't miss the chance to make this oasis of peace and spectacular views your own!