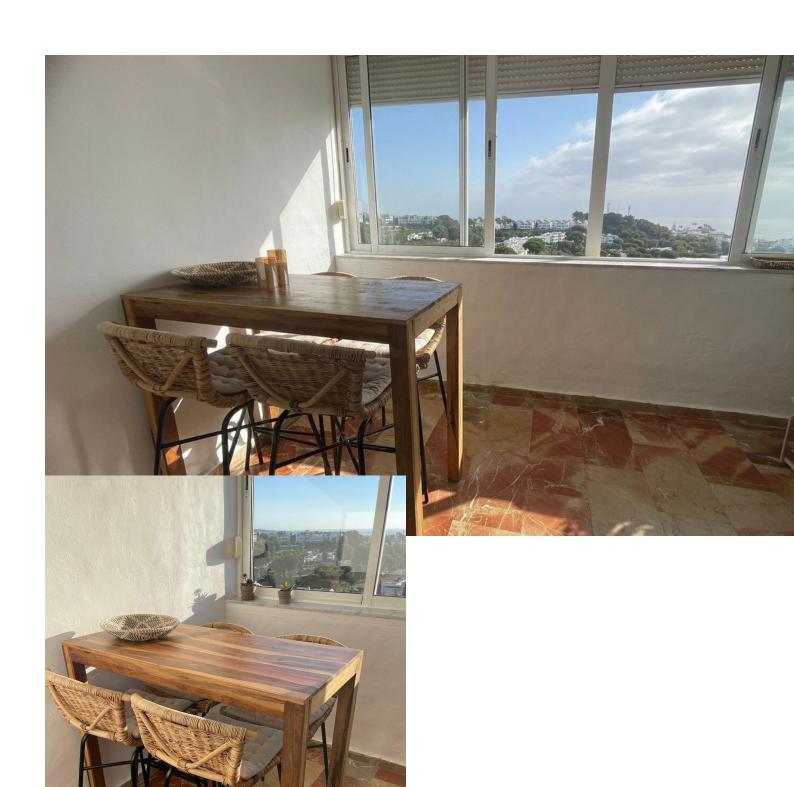

## Sales - Apartment - Riviera del Sol 185.000€

www.mibgroup.es +34 662 58 96 58 info@mibgroup.es

Ref.-ID: MIBGR4881631 Riviera del Sol Apartment

**⊧**•

1

1

48 m2

Charming apartment in Riviera del Sol in Urbanización with panoramic sea and mountain views. The apartment has a First Occupancy License (LPO) and a Vacation Rental License (VFT). This beautiful apartment is located in a very peaceful complex on the first floor, offering unparalleled open views of the sea and mountains. Urbanización is the ideal place for those looking for a serene home surrounded by nature. Layout and amenities: This  $48m^2$  apartment, including a covered terrace, features an open-concept, fully equipped kitchen integrated into the living room, creating a spacious and inviting area to enjoy with family or friends. Although the complex does not have a pool and elevator, the apartment includes portable heaters and a portable air conditioner to ensure your comfort in any season. Easy parking on a quiet street with constant availability of space. Ideal location: Located just a 5-minute drive from the beautiful Riviera del Sol, and within a short distance of La Cala de Mijas and Cabopino, where you'll find renowned beaches, restaurants, and entertainment areas on the Costa del Sol. Additionally, supermarkets are just a 3-minute walk away, and a Supercor is only a 4-minute drive away. This apartment is the perfect opportunity for those seeking comfort, tranquility, and a strategic location close to all amenities. Don't miss the chance to make this oasis of peace and spectacular views your own!