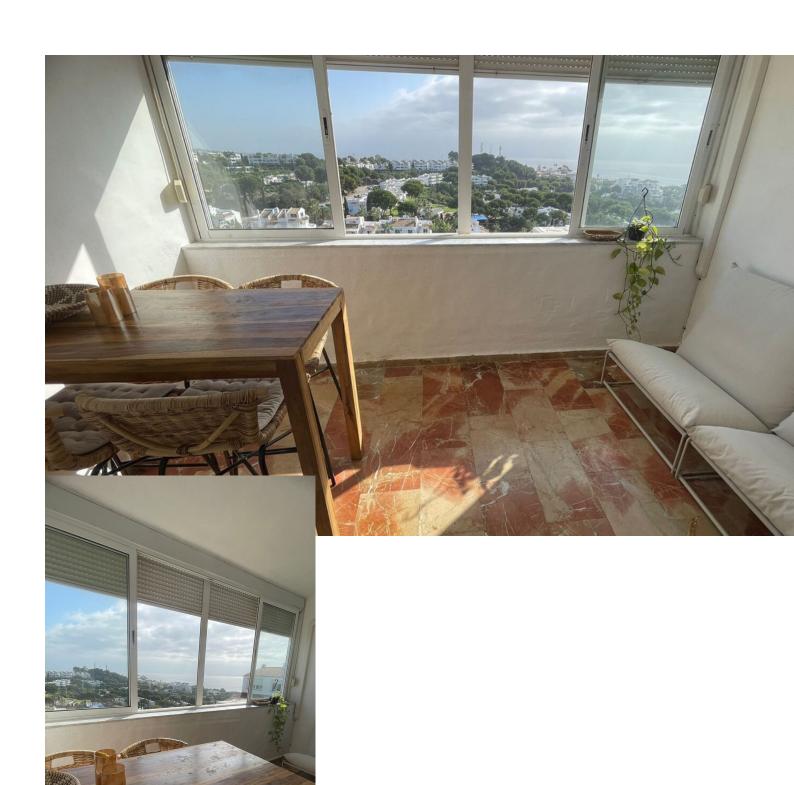

## Sales - Apartment - Riviera del Sol 185.000€

www.mibgroup.es +34 662 58 96 58 info@mibgroup.es

Ref.-ID: MIBGR4881631 Riviera del Sol Apartment

**⊧**•

1

1

48 m2

Charming apartment in Riviera del Sol in Urbanización with panoramic sea and mountain views. The apartment has a First Occupancy License (LPO) and a Vacation Rental License (VFT). This beautiful apartment is located in a very peaceful complex on the first floor, offering unparalleled open views of the sea and mountains. Urbanización is the ideal place for those looking for a serene home surrounded by nature. Layout and amenities: This  $48m^2$  apartment, including a covered terrace, features an open-concept, fully equipped kitchen integrated into the living room, creating a spacious and inviting area to enjoy with family or friends. Although the complex does not have a pool and elevator, the apartment includes portable heaters and a portable air conditioner to ensure your comfort in any season. Easy parking on a quiet street with constant availability of space. Ideal location: Located just a 5-minute drive from the beautiful Riviera del Sol, and within a short distance of La Cala de Mijas and Cabopino, where you'll find renowned beaches, restaurants, and entertainment areas on the Costa del Sol. Additionally, supermarkets are just a 3-minute walk away, and a Supercor is only a 4-minute drive away. This apartment is the perfect opportunity for those seeking comfort, tranquility, and a strategic location close to all amenities. Don't miss the chance to make this oasis of peace and spectacular views your own!