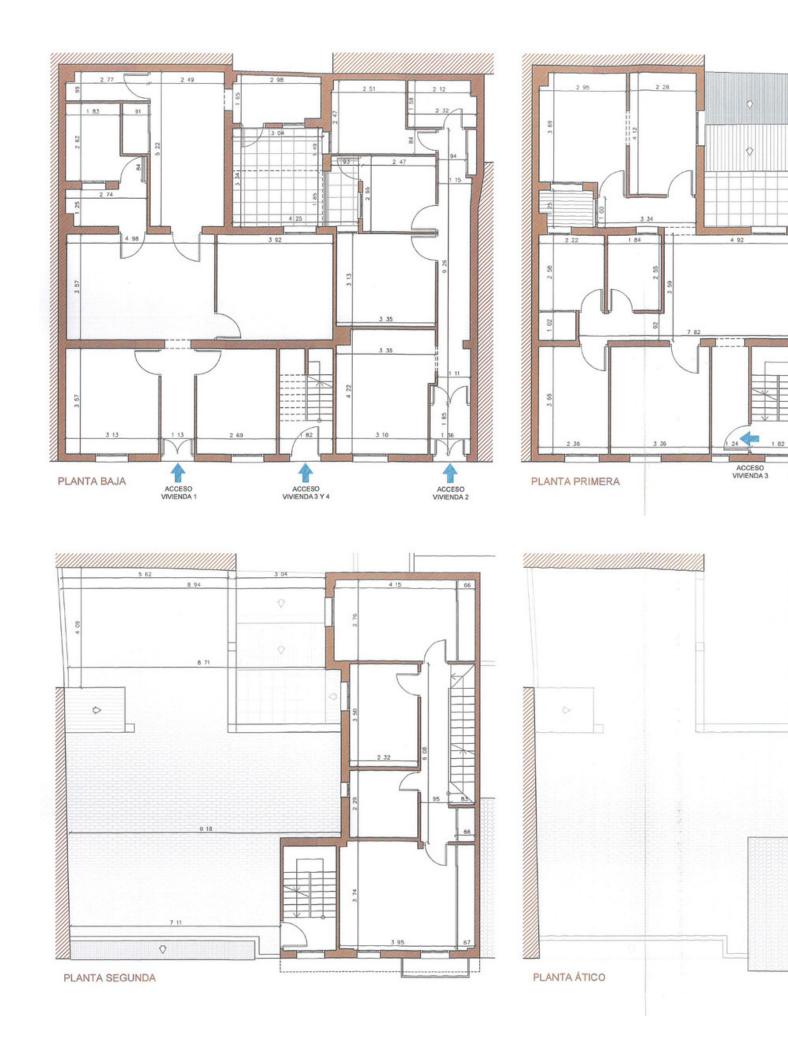

## Sales - House - Estepona 1.055.000€

www.mibgroup.es +34 662 58 96 58 info@mibgroup.es

Ref.-ID: MIBGR4881661 Estepona House

IBI: 523 EUR / year

4

4

224 m2

TWO PROPERTIES IN ONE – PERFECT FOR INVESTORS OR FAMILIES. Property 1: Ground Floor Apartment Distributed on one level, ideal for people with reduced mobility, 2 bedrooms, 1 bathroom, kitchen with laundry room, and direct street access. While it needs some improvements, it's a great opportunity to personalize and increase its market value. Property 2: Renovated Duplex Apartment Completely renovated with modern finishes, no need for additional work. Distributed over two floors with 3 spacious bedrooms, 2 modern bathrooms, a large kitchen, and a living-dining area with a fireplace. Private Rooftop: Enjoy an outdoor space perfect for sunbathing or gatherings. Located in the center of Estepona, this property enjoys a privileged location. Just five minutes from the beach and surrounded by essential services such as schools, sports centers, supermarkets, and public transportation, this area has become one of the most sought-after on the Costa del Sol for its blend of authenticity, family-friendly atmosphere, and proximity to the sea. Estepona, with its charming old town, vibrant plazas, and excellent gastronomy, is perfect for both living and renting. Additional Benefits: with a single deed, you'll benefit from significant savings on IBI and other taxes, making this property an economical, low-maintenance option.