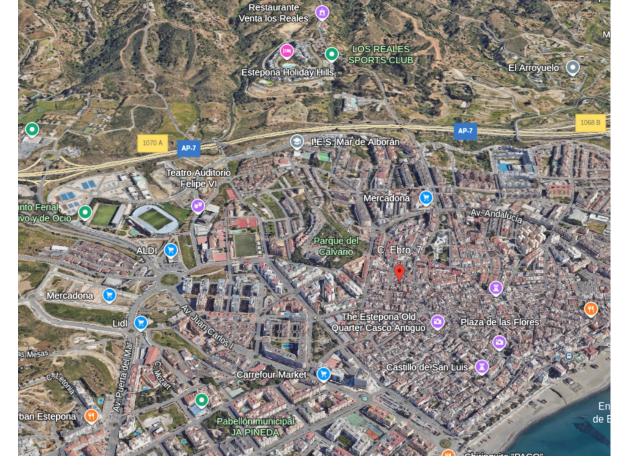

## Sales - House - Estepona 1.055.000€

www.mibgroup.es +34 662 58 96 58 info@mibgroup.es

Ref.-ID: MIBGR4881661 Estepona House

IBI: 523 EUR / year

4

4

224 m2

TWO PROPERTIES IN ONE – PERFECT FOR INVESTORS OR FAMILIES. Property 1: Ground Floor Apartment Distributed on one level, ideal for people with reduced mobility, 2 bedrooms, 1 bathroom, kitchen with laundry room, and direct street access. While it needs some improvements, it's a great opportunity to personalize and increase its market value. Property 2: Renovated Duplex Apartment Completely renovated with modern finishes, no need for additional work. Distributed over two floors with 3 spacious bedrooms, 2 modern bathrooms, a large kitchen, and a living-dining area with a fireplace. Private Rooftop: Enjoy an outdoor space perfect for sunbathing or gatherings. Located in the center of Estepona, this property enjoys a privileged location. Just five minutes from the beach and surrounded by essential services such as schools, sports centers, supermarkets, and public transportation, this area has become one of the most sought-after on the Costa del Sol for its blend of authenticity, family-friendly atmosphere, and proximity to the sea. Estepona, with its charming old town, vibrant plazas, and excellent gastronomy, is perfect for both living and renting. Additional Benefits: with a single deed, you'll benefit from significant savings on IBI and other taxes, making this property an economical, low-maintenance option.