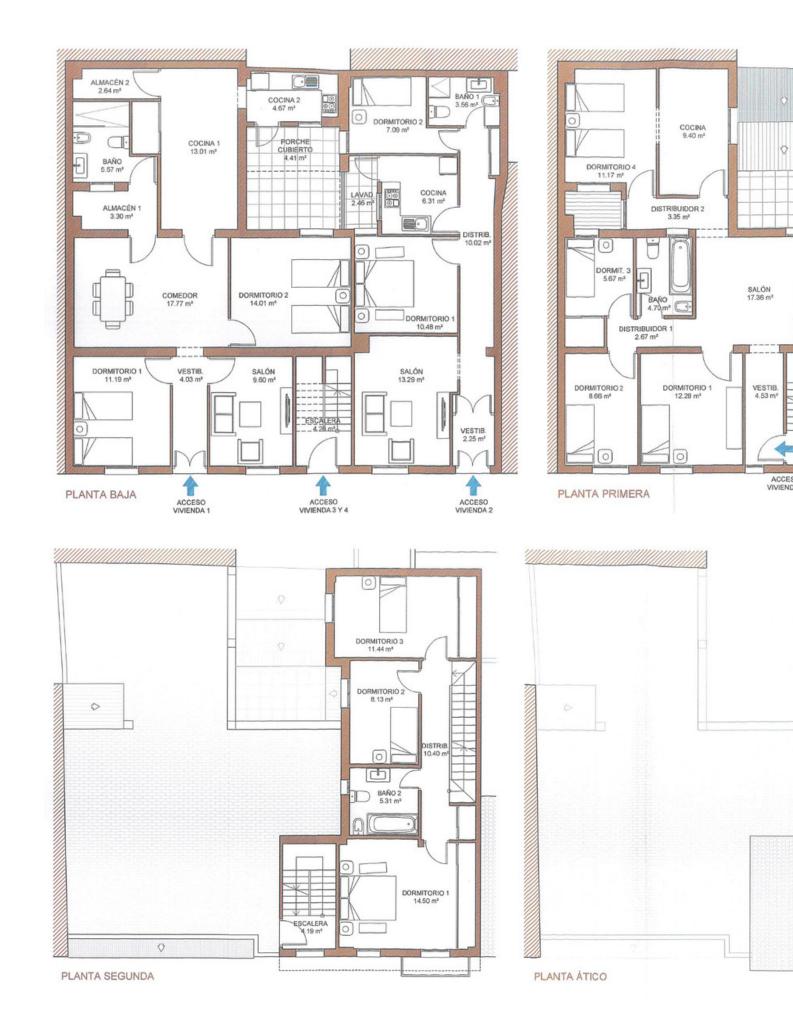

## Sales - House - Estepona 1.055.000€

www.mibgroup.es +34 662 58 96 58 info@mibgroup.es

Ref.-ID: MIBGR4881661 Estepona House

IBI: 523 EUR / year

4

4

224 m2

TWO PROPERTIES IN ONE – PERFECT FOR INVESTORS OR FAMILIES. Property 1: Ground Floor Apartment Distributed on one level, ideal for people with reduced mobility, 2 bedrooms, 1 bathroom, kitchen with laundry room, and direct street access. While it needs some improvements, it's a great opportunity to personalize and increase its market value. Property 2: Renovated Duplex Apartment Completely renovated with modern finishes, no need for additional work. Distributed over two floors with 3 spacious bedrooms, 2 modern bathrooms, a large kitchen, and a living-dining area with a fireplace. Private Rooftop: Enjoy an outdoor space perfect for sunbathing or gatherings. Located in the center of Estepona, this property enjoys a privileged location. Just five minutes from the beach and surrounded by essential services such as schools, sports centers, supermarkets, and public transportation, this area has become one of the most sought-after on the Costa del Sol for its blend of authenticity, family-friendly atmosphere, and proximity to the sea. Estepona, with its charming old town, vibrant plazas, and excellent gastronomy, is perfect for both living and renting. Additional Benefits: with a single deed, you'll benefit from significant savings on IBI and other taxes, making this property an economical, low-maintenance option.