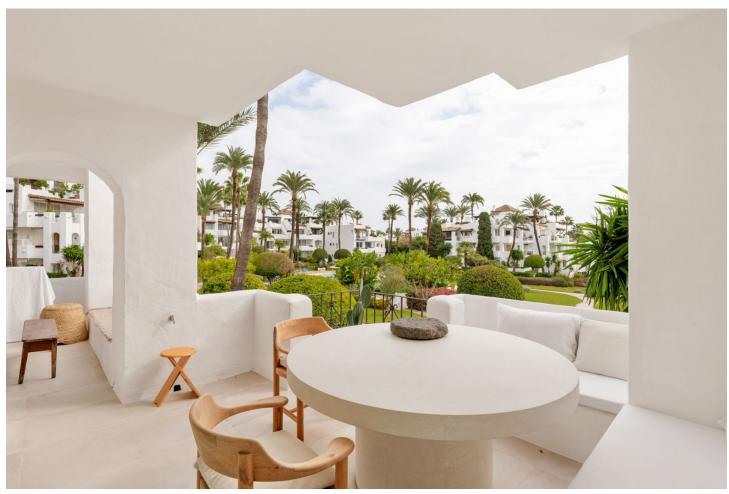

## Sales - Apartment - Estepona 1.295.000€

www.mibgroup.es +34 662 58 96 58 info@mibgroup.es Community: 4,080 EUR / year IBI: 726 EUR / year Rubbish: 137 EUR / year

3

3

115 m2

This stunning apartment with sea view in one of Estepona's most sought after beachfront developments makes for the perfect holiday home. The property has just been fully renovated by renowned Belgian designers with high quality materials throughout resulting in a luxurious yet organic look. The concept also maximises the apartment's living space as the property now holds an impressive 3 bedrooms, each with en-suite bathroom as well as a guest WC. With a timeless and sophisticated interior design as well as bespoke furnishings, we are proud to present to you this unique turnkey property which will impress even the most discerning buyer. As for the location, Alcazaba Beach is a at walking distance of Estepona centre and is one of the most prestigious front line beach developments with a stretch of beach of over half a kilometer. Sports facilities: 7 swimming pools (one heated), 5 tennis courts, 3 paddle tennis courts, 1 football pitch with natural grass, children's play park, gym and sauna. Restaurant and beach bar for the exclusive use of home owners. Library building including cultural activities specially aimed at the study of the native Estepona flora. Administration office building and Security check point at the entrance. The gardens belonging to this residential estate have been awarded prizes several times by the Costa del Sol Gardeners Club.