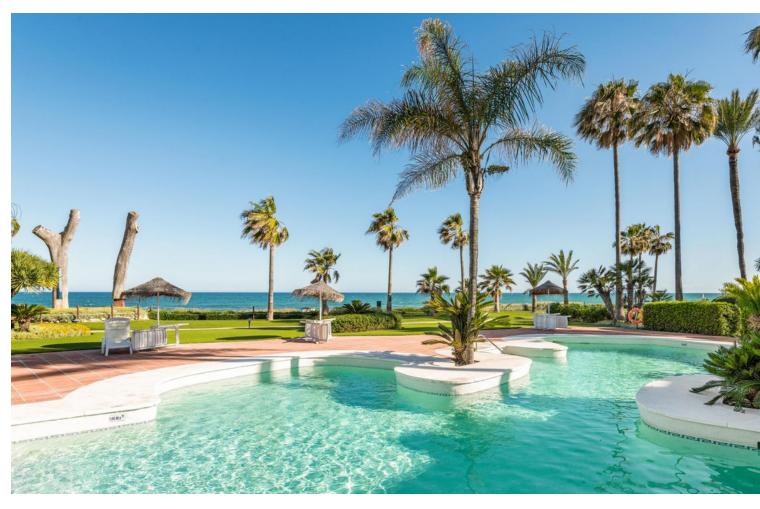

## Sales - Apartment - Estepona 1.295.000€

www.mibgroup.es +34 662 58 96 58 info@mibgroup.es Community: 4,080 EUR / year IBI: 726 EUR / year Rubbish: 137 EUR / year

3

3

115 m2

This stunning apartment with sea view in one of Estepona's most sought after beachfront developments makes for the perfect holiday home. The property has just been fully renovated by renowned Belgian designers with high quality materials throughout resulting in a luxurious yet organic look. The concept also maximises the apartment's living space as the property now holds an impressive 3 bedrooms, each with en-suite bathroom as well as a guest WC. With a timeless and sophisticated interior design as well as bespoke furnishings, we are proud to present to you this unique turnkey property which will impress even the most discerning buyer. As for the location, Alcazaba Beach is a at walking distance of Estepona centre and is one of the most prestigious front line beach developments with a stretch of beach of over half a kilometer. Sports facilities: 7 swimming pools (one heated), 5 tennis courts, 3 paddle tennis courts, 1 football pitch with natural grass, children's play park, gym and sauna. Restaurant and beach bar for the exclusive use of home owners. Library building including cultural activities specially aimed at the study of the native Estepona flora. Administration office building and Security check point at the entrance. The gardens belonging to this residential estate have been awarded prizes several times by the Costa del Sol Gardeners Club.