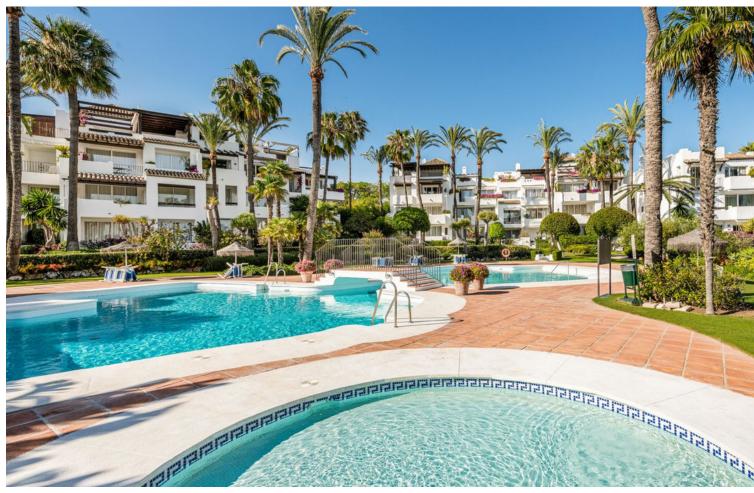

## Sales - Apartment - Estepona 1.295.000€

www.mibgroup.es +34 662 58 96 58 info@mibgroup.es Community: 4,080 EUR / year IBI: 726 EUR / year Rubbish: 137 EUR / year

3

3

115 m2

This stunning apartment with sea view in one of Estepona's most sought after beachfront developments makes for the perfect holiday home. The property has just been fully renovated by renowned Belgian designers with high quality materials throughout resulting in a luxurious yet organic look. The concept also maximises the apartment's living space as the property now holds an impressive 3 bedrooms, each with en-suite bathroom as well as a guest WC. With a timeless and sophisticated interior design as well as bespoke furnishings, we are proud to present to you this unique turnkey property which will impress even the most discerning buyer. As for the location, Alcazaba Beach is a at walking distance of Estepona centre and is one of the most prestigious front line beach developments with a stretch of beach of over half a kilometer. Sports facilities: 7 swimming pools (one heated), 5 tennis courts, 3 paddle tennis courts, 1 football pitch with natural grass, children's play park, gym and sauna. Restaurant and beach bar for the exclusive use of home owners. Library building including cultural activities specially aimed at the study of the native Estepona flora. Administration office building and Security check point at the entrance. The gardens belonging to this residential estate have been awarded prizes several times by the Costa del Sol Gardeners Club.