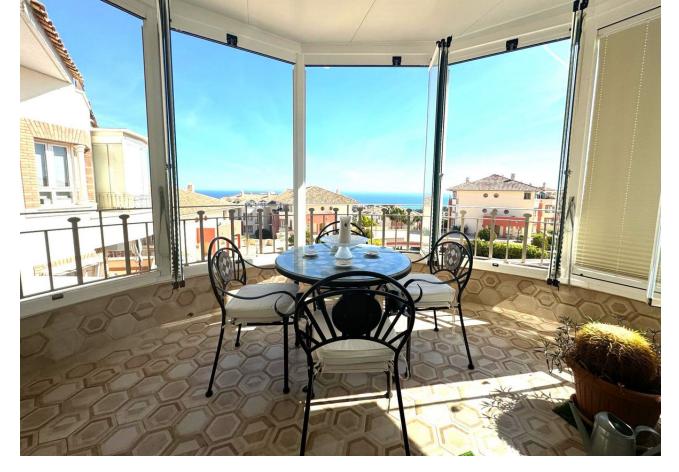

## Sales - Apartment - Benalmadena 340.000€

www.mibgroup.es +34 662 58 96 58 info@mibgroup.es

Ref.-ID: MIBGR4881748 Benalmadena Apartment

Community: 3,000 EUR / year IBI: 900 EUR / year

2

2

92 m2

Adapted apartment in the famous Sensara urbanization. The house consists of two large bedrooms with an en-suite bathroom. Completely exterior, with a natural luminosity that allows you not to have to turn on the light until dark. The kitchen is fully furnished and equipped, spacious enough to be able to cooking. The living room has full access to the terrace and distributes to the bedrooms and the kitchen. This property has a covered garage and storage room for the disposal of all the belongings that we cannot have at home. The entire urbanization consists of aid for people seniors, restaurant, swimming pools, gym, library, movie theater and a wonderful environment where you can relax and walk while enjoying beautiful views of the sea. We inform you that our agency fees are already included in the sale price, so you do not have to pay any type of expense for management or real estate advice. And that in compliance with Decree of the Junta de Andalucía 218-2005 of 11 October, it is reported that notary, registration, ITP and other expenses inherent to the sale are not included in the price. The information provided is indicative, is not binding and has no contractual value. The offer is subject to errors, price changes, availability and/or withdrawal from the market without prior notice. Said information may have undergone modifications that have not yet been incorporated. We suggest you contact the company to obtain the latest information and/or confirm the information presented here. We have experience and we have honesty. Professionals in Benalmádena.

## Setting Orientation Condition Pool Excellent **✓** Town ✓ South Communal **✓** Good Suburban South West Commercial Area Close To Golf Close To Shops Close To Town Close To Schools Close To Forest Close To Marina Urbanisation **Climate Control** Views Features Furniture Air Conditioning **✓** Sea ✓ Covered Terrace Part Furnished **✓** Lift ✓ Hot A/C Mountain Cold A/C Panoramic Fitted Wardrobes Central Heating Near Transport Garden U/F Heating Private Terrace ✓ U/F/H Bathrooms Satellite TV ❤ WiFi **✓** Gym Sauna Tennis Court Storage Room Ensuite Bathroom Access for people with reduced mobility Double Glazing Restaurant On Site Courtesy Bus ✓ Day Care Near Mosque Near Church Fiber Optic Kitchen Garden Security **Parking** Fully Fitted **Communal** Gated Complex Underground Electric Blinds Garage Entry Phone Covered Alarm System Private 24 Hour Security Safe Utilities Category Electricity ✓ Investment Drinkable Water Luxury Telephone Resale