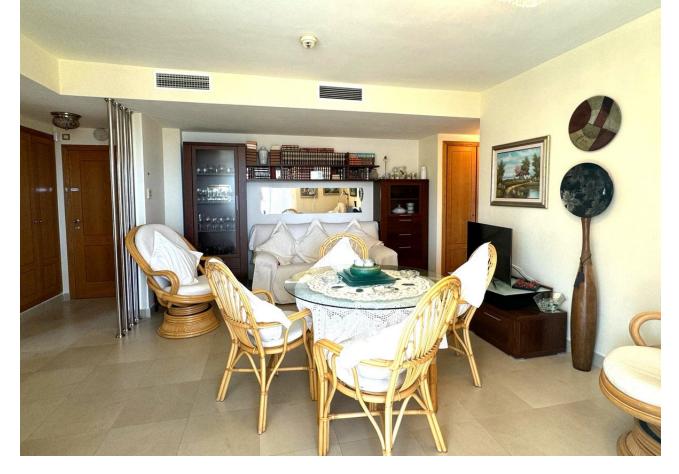

## Sales - Apartment - Benalmadena 340.000€

www.mibgroup.es +34 662 58 96 58 info@mibgroup.es

Ref.-ID: MIBGR4881748 Benalmadena Apartment

Community: 3,000 EUR / year IBI: 900 EUR / year

2

2

92 m2

Adapted apartment in the famous Sensara urbanization. The house consists of two large bedrooms with an en-suite bathroom. Completely exterior, with a natural luminosity that allows you not to have to turn on the light until dark. The kitchen is fully furnished and equipped, spacious enough to be able to cooking. The living room has full access to the terrace and distributes to the bedrooms and the kitchen. This property has a covered garage and storage room for the disposal of all the belongings that we cannot have at home. The entire urbanization consists of aid for people seniors, restaurant, swimming pools, gym, library, movie theater and a wonderful environment where you can relax and walk while enjoying beautiful views of the sea. We inform you that our agency fees are already included in the sale price, so you do not have to pay any type of expense for management or real estate advice. And that in compliance with Decree of the Junta de Andalucía 218-2005 of 11 October, it is reported that notary, registration, ITP and other expenses inherent to the sale are not included in the price. The information provided is indicative, is not binding and has no contractual value. The offer is subject to errors, price changes, availability and/or withdrawal from the market without prior notice. Said information may have undergone modifications that have not yet been incorporated. We suggest you contact the company to obtain the latest information and/or confirm the information presented here. We have experience and we have honesty. Professionals in Benalmádena.