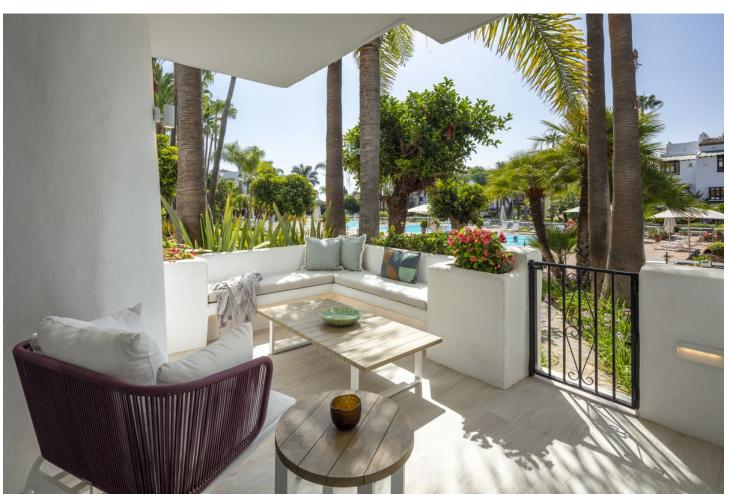

## Sales - Apartment - The Golden Mile 3.950.000€

www.mibgroup.es +34 662 58 96 58 info@mibgroup.es

Ref.-ID: MIBGR4881871 The Golden Mile Apartment

3

3

137 m<sup>2</sup>

This apartment features an exceptional modern apartment experience. This captivating ground floor has a contemporary interior design that combines aesthetics with functionality effortlessly. The living space is open-plan, perfectly integrating the living, dining and kitchen areas for a sense of flow and breadth. The kitchen, designed strategically in L form, is fully equipped with state-of-the-art appliances, offering ample storage and counterweight space. Its design optimizes functionality, making it a cozy space for those who enjoy the kitchen. The dining room has an exquisite marble dining table complemented with a sofa bench for comfort. The seating area, with direct access to the terrace, is ideal for relaxation, characterized by an elegant yet relaxed atmosphere. Modern comfort is elevated by a palette of neutral and elegant colors that harmonizes effortlessly with the general theme of the design of the property. The rooms have refined furniture, each with its own en-suite bathroom. The master bedroom is equally impressive, with an impressive design and direct access to the terrace. The en-suite bathroom is functional and elegant, complete with a separate shower, bathtub, double vanity and flat LED lighting. The large terrace is a highlight, with several chill-out corners and alfresco restaurants. Direct access leads to the fascinating gardens and communal pool, offering an impressive setting and giving views to residents. Thanks to its orientation, the terrace bathes in natural light all day. This apartment offers an exquisite retreat within an unprecedented environment as well as a comfortable access to the Marbella Golden Mile and all its luxurious amenities.