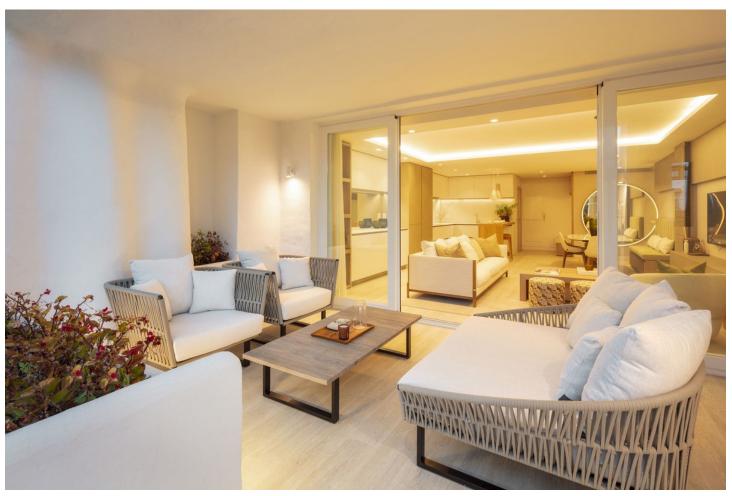

## Sales - Apartment - The Golden Mile 3.950.000€

www.mibgroup.es +34 662 58 96 58 info@mibgroup.es

Ref.-ID: MIBGR4881871 The Golden Mile Apartment

3

3

137 m<sup>2</sup>

This apartment features an exceptional modern apartment experience. This captivating ground floor has a contemporary interior design that combines aesthetics with functionality effortlessly. The living space is open-plan, perfectly integrating the living, dining and kitchen areas for a sense of flow and breadth. The kitchen, designed strategically in L form, is fully equipped with state-of-the-art appliances, offering ample storage and counterweight space. Its design optimizes functionality, making it a cozy space for those who enjoy the kitchen. The dining room has an exquisite marble dining table complemented with a sofa bench for comfort. The seating area, with direct access to the terrace, is ideal for relaxation, characterized by an elegant yet relaxed atmosphere. Modern comfort is elevated by a palette of neutral and elegant colors that harmonizes effortlessly with the general theme of the design of the property. The rooms have refined furniture, each with its own en-suite bathroom. The master bedroom is equally impressive, with an impressive design and direct access to the terrace. The en-suite bathroom is functional and elegant, complete with a separate shower, bathtub, double vanity and flat LED lighting. The large terrace is a highlight, with several chill-out corners and alfresco restaurants. Direct access leads to the fascinating gardens and communal pool, offering an impressive setting and giving views to residents. Thanks to its orientation, the terrace bathes in natural light all day. This apartment offers an exquisite retreat within an unprecedented environment as well as a comfortable access to the Marbella Golden Mile and all its luxurious amenities.