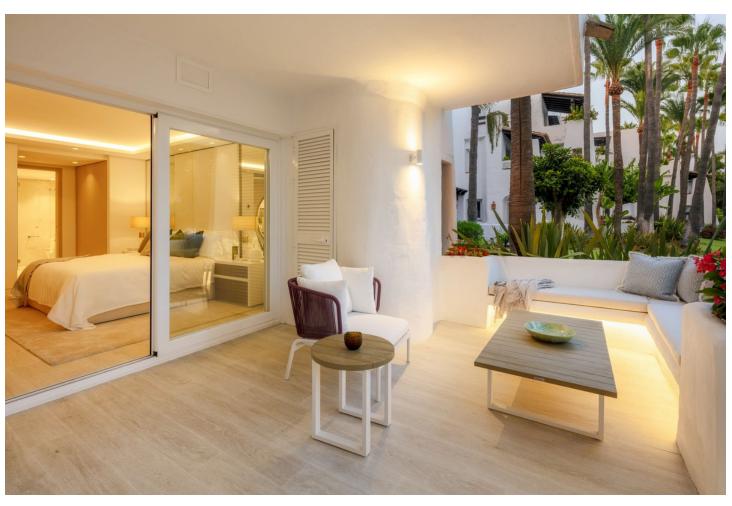

## Sales - Apartment - The Golden Mile 3.950.000€

www.mibgroup.es +34 662 58 96 58 info@mibgroup.es

Ref.-ID: MIBGR4881871 The Golden Mile Apartment

3

3

137 m<sup>2</sup>

This apartment features an exceptional modern apartment experience. This captivating ground floor has a contemporary interior design that combines aesthetics with functionality effortlessly. The living space is open-plan, perfectly integrating the living, dining and kitchen areas for a sense of flow and breadth. The kitchen, designed strategically in L form, is fully equipped with state-of-the-art appliances, offering ample storage and counterweight space. Its design optimizes functionality, making it a cozy space for those who enjoy the kitchen. The dining room has an exquisite marble dining table complemented with a sofa bench for comfort. The seating area, with direct access to the terrace, is ideal for relaxation, characterized by an elegant yet relaxed atmosphere. Modern comfort is elevated by a palette of neutral and elegant colors that harmonizes effortlessly with the general theme of the design of the property. The rooms have refined furniture, each with its own en-suite bathroom. The master bedroom is equally impressive, with an impressive design and direct access to the terrace. The en-suite bathroom is functional and elegant, complete with a separate shower, bathtub, double vanity and flat LED lighting. The large terrace is a highlight, with several chill-out corners and alfresco restaurants. Direct access leads to the fascinating gardens and communal pool, offering an impressive setting and giving views to residents. Thanks to its orientation, the terrace bathes in natural light all day. This apartment offers an exquisite retreat within an unprecedented environment as well as a comfortable access to the Marbella Golden Mile and all its luxurious amenities.