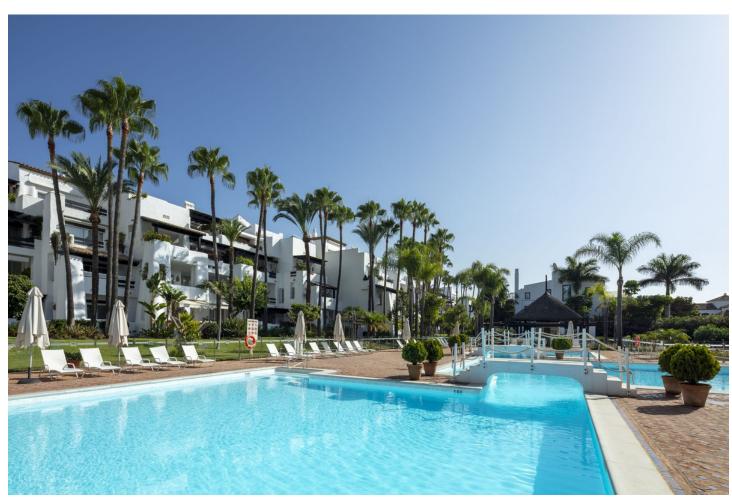

## Sales - Apartment - The Golden Mile 3.950.000€

www.mibgroup.es +34 662 58 96 58 info@mibgroup.es

Ref.-ID: MIBGR4881871 The Golden Mile Apartment

3

3

137 m<sup>2</sup>

This apartment features an exceptional modern apartment experience. This captivating ground floor has a contemporary interior design that combines aesthetics with functionality effortlessly. The living space is open-plan, perfectly integrating the living, dining and kitchen areas for a sense of flow and breadth. The kitchen, designed strategically in L form, is fully equipped with state-of-the-art appliances, offering ample storage and counterweight space. Its design optimizes functionality, making it a cozy space for those who enjoy the kitchen. The dining room has an exquisite marble dining table complemented with a sofa bench for comfort. The seating area, with direct access to the terrace, is ideal for relaxation, characterized by an elegant yet relaxed atmosphere. Modern comfort is elevated by a palette of neutral and elegant colors that harmonizes effortlessly with the general theme of the design of the property. The rooms have refined furniture, each with its own en-suite bathroom. The master bedroom is equally impressive, with an impressive design and direct access to the terrace. The en-suite bathroom is functional and elegant, complete with a separate shower, bathtub, double vanity and flat LED lighting. The large terrace is a highlight, with several chill-out corners and alfresco restaurants. Direct access leads to the fascinating gardens and communal pool, offering an impressive setting and giving views to residents. Thanks to its orientation, the terrace bathes in natural light all day. This apartment offers an exquisite retreat within an unprecedented environment as well as a comfortable access to the Marbella Golden Mile and all its luxurious amenities.