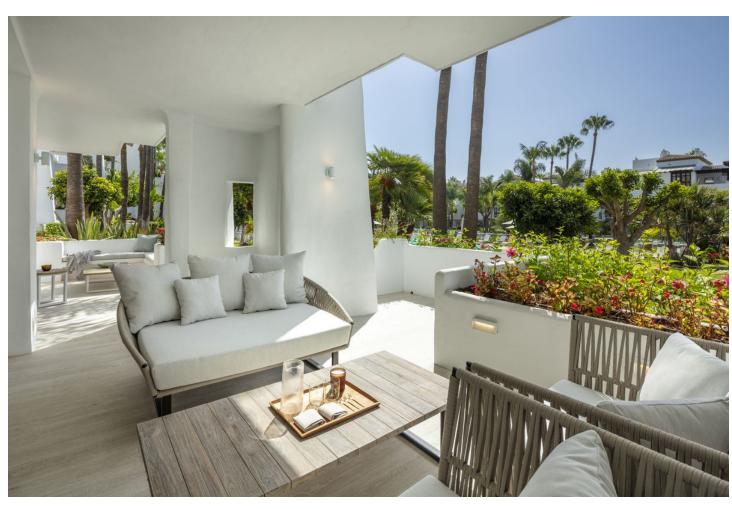

## Sales - Apartment - The Golden Mile 3.950.000€

www.mibgroup.es +34 662 58 96 58 info@mibgroup.es

Ref.-ID: MIBGR4881871 The Golden Mile Apartment

3

3

137 m<sup>2</sup>

This apartment features an exceptional modern apartment experience. This captivating ground floor has a contemporary interior design that combines aesthetics with functionality effortlessly. The living space is open-plan, perfectly integrating the living, dining and kitchen areas for a sense of flow and breadth. The kitchen, designed strategically in L form, is fully equipped with state-of-the-art appliances, offering ample storage and counterweight space. Its design optimizes functionality, making it a cozy space for those who enjoy the kitchen. The dining room has an exquisite marble dining table complemented with a sofa bench for comfort. The seating area, with direct access to the terrace, is ideal for relaxation, characterized by an elegant yet relaxed atmosphere. Modern comfort is elevated by a palette of neutral and elegant colors that harmonizes effortlessly with the general theme of the design of the property. The rooms have refined furniture, each with its own en-suite bathroom. The master bedroom is equally impressive, with an impressive design and direct access to the terrace. The en-suite bathroom is functional and elegant, complete with a separate shower, bathtub, double vanity and flat LED lighting. The large terrace is a highlight, with several chill-out corners and alfresco restaurants. Direct access leads to the fascinating gardens and communal pool, offering an impressive setting and giving views to residents. Thanks to its orientation, the terrace bathes in natural light all day. This apartment offers an exquisite retreat within an unprecedented environment as well as a comfortable access to the Marbella Golden Mile and all its luxurious amenities.