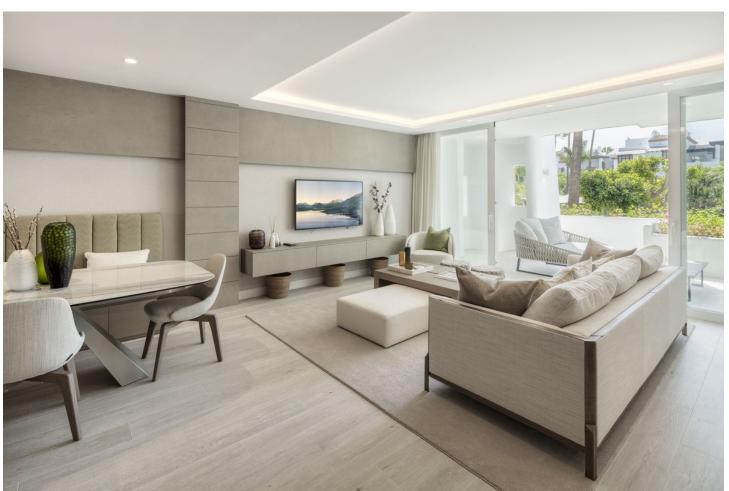

## Sales - Apartment - The Golden Mile 3.950.000€

www.mibgroup.es +34 662 58 96 58 info@mibgroup.es

Ref.-ID: MIBGR4881871 The Golden Mile Apartment

3

3

137 m<sup>2</sup>

This apartment features an exceptional modern apartment experience. This captivating ground floor has a contemporary interior design that combines aesthetics with functionality effortlessly. The living space is open-plan, perfectly integrating the living, dining and kitchen areas for a sense of flow and breadth. The kitchen, designed strategically in L form, is fully equipped with state-of-the-art appliances, offering ample storage and counterweight space. Its design optimizes functionality, making it a cozy space for those who enjoy the kitchen. The dining room has an exquisite marble dining table complemented with a sofa bench for comfort. The seating area, with direct access to the terrace, is ideal for relaxation, characterized by an elegant yet relaxed atmosphere. Modern comfort is elevated by a palette of neutral and elegant colors that harmonizes effortlessly with the general theme of the design of the property. The rooms have refined furniture, each with its own en-suite bathroom. The master bedroom is equally impressive, with an impressive design and direct access to the terrace. The en-suite bathroom is functional and elegant, complete with a separate shower, bathtub, double vanity and flat LED lighting. The large terrace is a highlight, with several chill-out corners and alfresco restaurants. Direct access leads to the fascinating gardens and communal pool, offering an impressive setting and giving views to residents. Thanks to its orientation, the terrace bathes in natural light all day. This apartment offers an exquisite retreat within an unprecedented environment as well as a comfortable access to the Marbella Golden Mile and all its luxurious amenities.