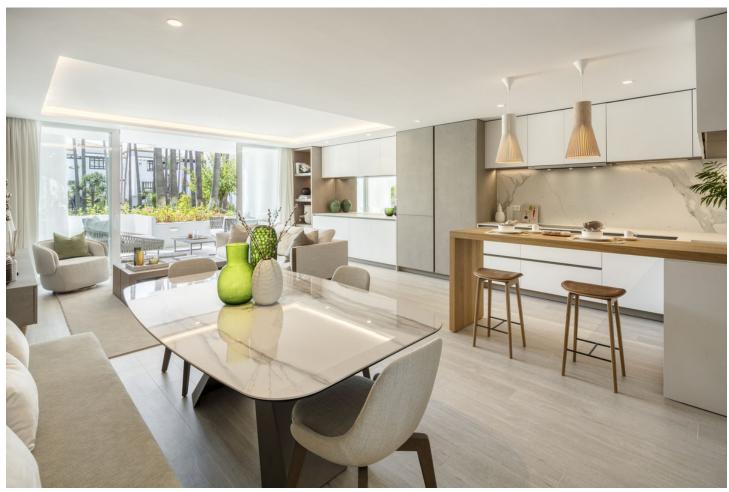

## Sales - Apartment - The Golden Mile 3.950.000€

www.mibgroup.es +34 662 58 96 58 info@mibgroup.es

Ref.-ID: MIBGR4881871 The Golden Mile Apartment

3

3

137 m<sup>2</sup>

This apartment features an exceptional modern apartment experience. This captivating ground floor has a contemporary interior design that combines aesthetics with functionality effortlessly. The living space is open-plan, perfectly integrating the living, dining and kitchen areas for a sense of flow and breadth. The kitchen, designed strategically in L form, is fully equipped with state-of-the-art appliances, offering ample storage and counterweight space. Its design optimizes functionality, making it a cozy space for those who enjoy the kitchen. The dining room has an exquisite marble dining table complemented with a sofa bench for comfort. The seating area, with direct access to the terrace, is ideal for relaxation, characterized by an elegant yet relaxed atmosphere. Modern comfort is elevated by a palette of neutral and elegant colors that harmonizes effortlessly with the general theme of the design of the property. The rooms have refined furniture, each with its own en-suite bathroom. The master bedroom is equally impressive, with an impressive design and direct access to the terrace. The en-suite bathroom is functional and elegant, complete with a separate shower, bathtub, double vanity and flat LED lighting. The large terrace is a highlight, with several chill-out corners and alfresco restaurants. Direct access leads to the fascinating gardens and communal pool, offering an impressive setting and giving views to residents. Thanks to its orientation, the terrace bathes in natural light all day. This apartment offers an exquisite retreat within an unprecedented environment as well as a comfortable access to the Marbella Golden Mile and all its luxurious amenities.