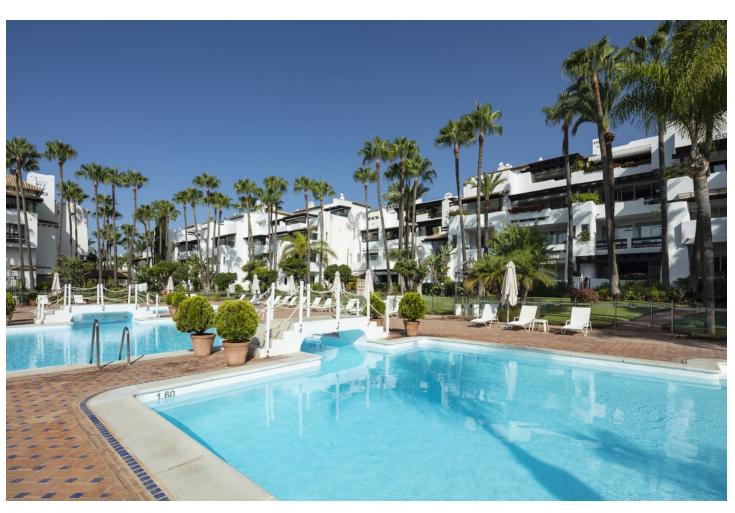

## Sales - Apartment - The Golden Mile 3.950.000€

www.mibgroup.es +34 662 58 96 58 info@mibgroup.es

Ref.-ID: MIBGR4881871 The Golden Mile Apartment

3

3

137 m<sup>2</sup>

This apartment features an exceptional modern apartment experience. This captivating ground floor has a contemporary interior design that combines aesthetics with functionality effortlessly. The living space is open-plan, perfectly integrating the living, dining and kitchen areas for a sense of flow and breadth. The kitchen, designed strategically in L form, is fully equipped with state-of-the-art appliances, offering ample storage and counterweight space. Its design optimizes functionality, making it a cozy space for those who enjoy the kitchen. The dining room has an exquisite marble dining table complemented with a sofa bench for comfort. The seating area, with direct access to the terrace, is ideal for relaxation, characterized by an elegant yet relaxed atmosphere. Modern comfort is elevated by a palette of neutral and elegant colors that harmonizes effortlessly with the general theme of the design of the property. The rooms have refined furniture, each with its own en-suite bathroom. The master bedroom is equally impressive, with an impressive design and direct access to the terrace. The en-suite bathroom is functional and elegant, complete with a separate shower, bathtub, double vanity and flat LED lighting. The large terrace is a highlight, with several chill-out corners and alfresco restaurants. Direct access leads to the fascinating gardens and communal pool, offering an impressive setting and giving views to residents. Thanks to its orientation, the terrace bathes in natural light all day. This apartment offers an exquisite retreat within an unprecedented environment as well as a comfortable access to the Marbella Golden Mile and all its luxurious amenities.