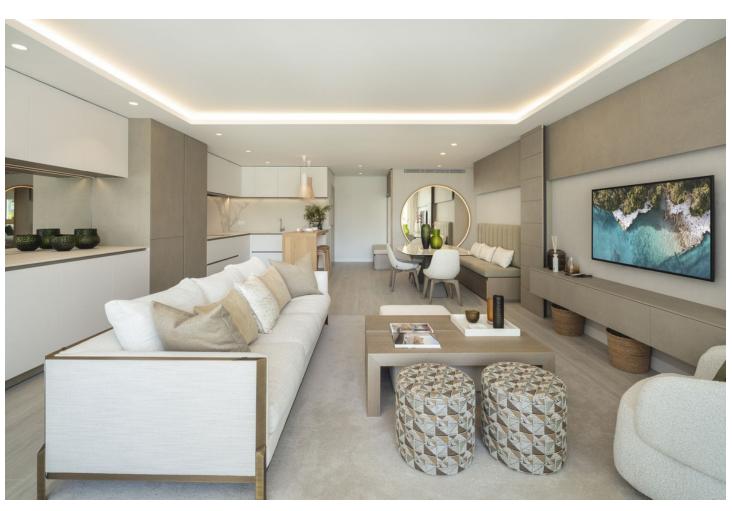

## Sales - Apartment - The Golden Mile 3.950.000€

www.mibgroup.es +34 662 58 96 58 info@mibgroup.es

Ref.-ID: MIBGR4881871 The Golden Mile Apartment

3

3

137 m<sup>2</sup>

This apartment features an exceptional modern apartment experience. This captivating ground floor has a contemporary interior design that combines aesthetics with functionality effortlessly. The living space is open-plan, perfectly integrating the living, dining and kitchen areas for a sense of flow and breadth. The kitchen, designed strategically in L form, is fully equipped with state-of-the-art appliances, offering ample storage and counterweight space. Its design optimizes functionality, making it a cozy space for those who enjoy the kitchen. The dining room has an exquisite marble dining table complemented with a sofa bench for comfort. The seating area, with direct access to the terrace, is ideal for relaxation, characterized by an elegant yet relaxed atmosphere. Modern comfort is elevated by a palette of neutral and elegant colors that harmonizes effortlessly with the general theme of the design of the property. The rooms have refined furniture, each with its own en-suite bathroom. The master bedroom is equally impressive, with an impressive design and direct access to the terrace. The en-suite bathroom is functional and elegant, complete with a separate shower, bathtub, double vanity and flat LED lighting. The large terrace is a highlight, with several chill-out corners and alfresco restaurants. Direct access leads to the fascinating gardens and communal pool, offering an impressive setting and giving views to residents. Thanks to its orientation, the terrace bathes in natural light all day. This apartment offers an exquisite retreat within an unprecedented environment as well as a comfortable access to the Marbella Golden Mile and all its luxurious amenities.