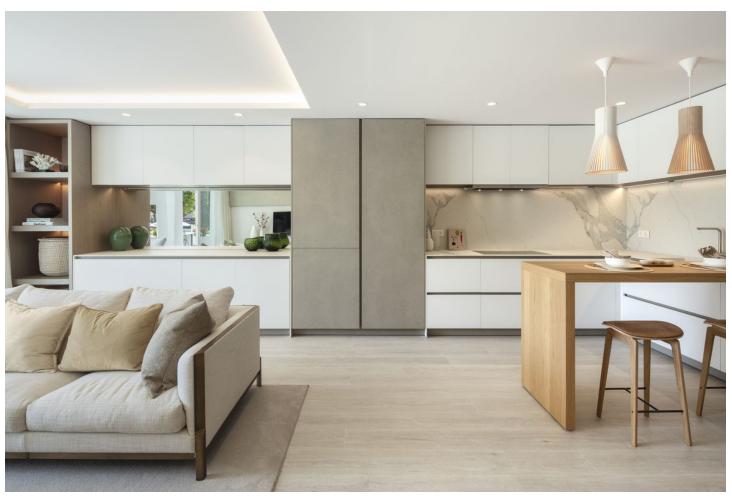

## Sales - Apartment - The Golden Mile 3.950.000€

www.mibgroup.es +34 662 58 96 58 info@mibgroup.es

Ref.-ID: MIBGR4881871 The Golden Mile Apartment

3

3

137 m<sup>2</sup>

This apartment features an exceptional modern apartment experience. This captivating ground floor has a contemporary interior design that combines aesthetics with functionality effortlessly. The living space is open-plan, perfectly integrating the living, dining and kitchen areas for a sense of flow and breadth. The kitchen, designed strategically in L form, is fully equipped with state-of-the-art appliances, offering ample storage and counterweight space. Its design optimizes functionality, making it a cozy space for those who enjoy the kitchen. The dining room has an exquisite marble dining table complemented with a sofa bench for comfort. The seating area, with direct access to the terrace, is ideal for relaxation, characterized by an elegant yet relaxed atmosphere. Modern comfort is elevated by a palette of neutral and elegant colors that harmonizes effortlessly with the general theme of the design of the property. The rooms have refined furniture, each with its own en-suite bathroom. The master bedroom is equally impressive, with an impressive design and direct access to the terrace. The en-suite bathroom is functional and elegant, complete with a separate shower, bathtub, double vanity and flat LED lighting. The large terrace is a highlight, with several chill-out corners and alfresco restaurants. Direct access leads to the fascinating gardens and communal pool, offering an impressive setting and giving views to residents. Thanks to its orientation, the terrace bathes in natural light all day. This apartment offers an exquisite retreat within an unprecedented environment as well as a comfortable access to the Marbella Golden Mile and all its luxurious amenities.