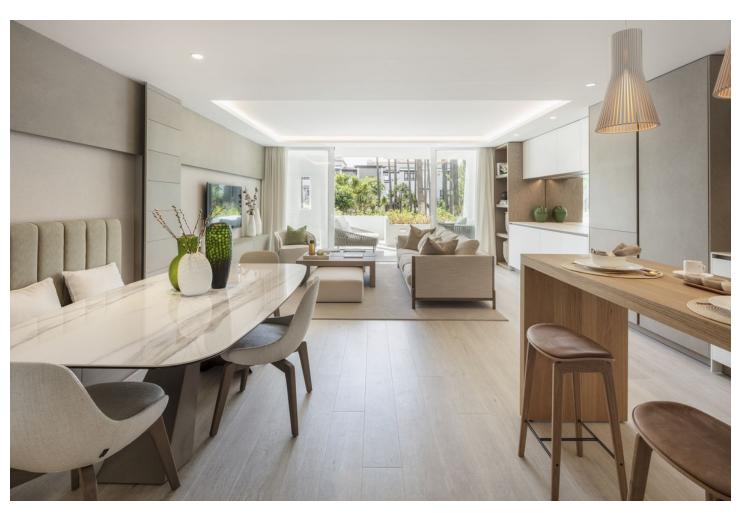

## Sales - Apartment - The Golden Mile 3.950.000€

www.mibgroup.es +34 662 58 96 58 info@mibgroup.es

Ref.-ID: MIBGR4881871 The Golden Mile Apartment

3

3

137 m<sup>2</sup>

This apartment features an exceptional modern apartment experience. This captivating ground floor has a contemporary interior design that combines aesthetics with functionality effortlessly. The living space is open-plan, perfectly integrating the living, dining and kitchen areas for a sense of flow and breadth. The kitchen, designed strategically in L form, is fully equipped with state-of-the-art appliances, offering ample storage and counterweight space. Its design optimizes functionality, making it a cozy space for those who enjoy the kitchen. The dining room has an exquisite marble dining table complemented with a sofa bench for comfort. The seating area, with direct access to the terrace, is ideal for relaxation, characterized by an elegant yet relaxed atmosphere. Modern comfort is elevated by a palette of neutral and elegant colors that harmonizes effortlessly with the general theme of the design of the property. The rooms have refined furniture, each with its own en-suite bathroom. The master bedroom is equally impressive, with an impressive design and direct access to the terrace. The en-suite bathroom is functional and elegant, complete with a separate shower, bathtub, double vanity and flat LED lighting. The large terrace is a highlight, with several chill-out corners and alfresco restaurants. Direct access leads to the fascinating gardens and communal pool, offering an impressive setting and giving views to residents. Thanks to its orientation, the terrace bathes in natural light all day. This apartment offers an exquisite retreat within an unprecedented environment as well as a comfortable access to the Marbella Golden Mile and all its luxurious amenities.