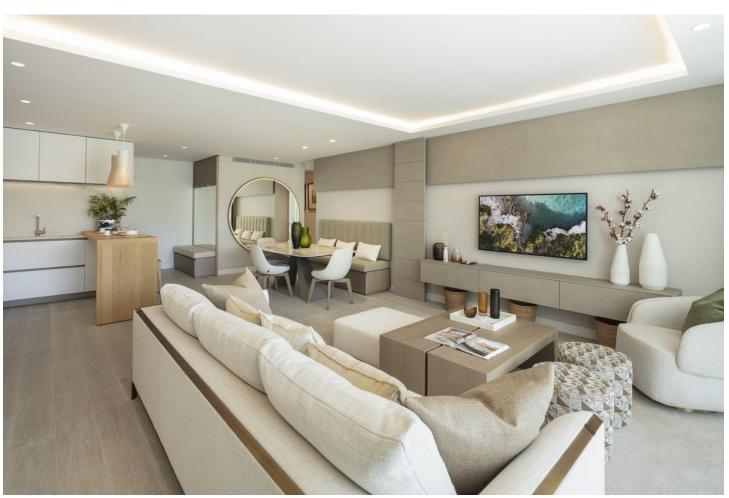

## Sales - Apartment - The Golden Mile 3.950.000€

www.mibgroup.es +34 662 58 96 58 info@mibgroup.es

Ref.-ID: MIBGR4881871 The Golden Mile Apartment

3

3

137 m<sup>2</sup>

This apartment features an exceptional modern apartment experience. This captivating ground floor has a contemporary interior design that combines aesthetics with functionality effortlessly. The living space is open-plan, perfectly integrating the living, dining and kitchen areas for a sense of flow and breadth. The kitchen, designed strategically in L form, is fully equipped with state-of-the-art appliances, offering ample storage and counterweight space. Its design optimizes functionality, making it a cozy space for those who enjoy the kitchen. The dining room has an exquisite marble dining table complemented with a sofa bench for comfort. The seating area, with direct access to the terrace, is ideal for relaxation, characterized by an elegant yet relaxed atmosphere. Modern comfort is elevated by a palette of neutral and elegant colors that harmonizes effortlessly with the general theme of the design of the property. The rooms have refined furniture, each with its own en-suite bathroom. The master bedroom is equally impressive, with an impressive design and direct access to the terrace. The en-suite bathroom is functional and elegant, complete with a separate shower, bathtub, double vanity and flat LED lighting. The large terrace is a highlight, with several chill-out corners and alfresco restaurants. Direct access leads to the fascinating gardens and communal pool, offering an impressive setting and giving views to residents. Thanks to its orientation, the terrace bathes in natural light all day. This apartment offers an exquisite retreat within an unprecedented environment as well as a comfortable access to the Marbella Golden Mile and all its luxurious amenities.