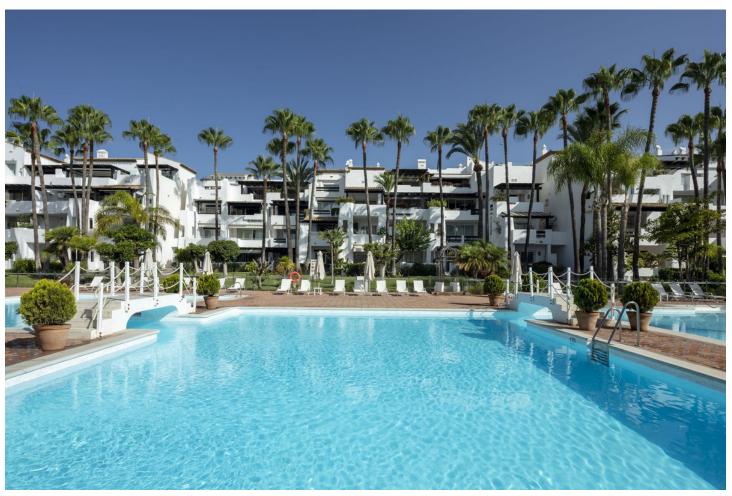

## Sales - Apartment - The Golden Mile 3.950.000€

www.mibgroup.es +34 662 58 96 58 info@mibgroup.es

Ref.-ID: MIBGR4881871 The Golden Mile Apartment

3

3

137 m<sup>2</sup>

This apartment features an exceptional modern apartment experience. This captivating ground floor has a contemporary interior design that combines aesthetics with functionality effortlessly. The living space is open-plan, perfectly integrating the living, dining and kitchen areas for a sense of flow and breadth. The kitchen, designed strategically in L form, is fully equipped with state-of-the-art appliances, offering ample storage and counterweight space. Its design optimizes functionality, making it a cozy space for those who enjoy the kitchen. The dining room has an exquisite marble dining table complemented with a sofa bench for comfort. The seating area, with direct access to the terrace, is ideal for relaxation, characterized by an elegant yet relaxed atmosphere. Modern comfort is elevated by a palette of neutral and elegant colors that harmonizes effortlessly with the general theme of the design of the property. The rooms have refined furniture, each with its own en-suite bathroom. The master bedroom is equally impressive, with an impressive design and direct access to the terrace. The en-suite bathroom is functional and elegant, complete with a separate shower, bathtub, double vanity and flat LED lighting. The large terrace is a highlight, with several chill-out corners and alfresco restaurants. Direct access leads to the fascinating gardens and communal pool, offering an impressive setting and giving views to residents. Thanks to its orientation, the terrace bathes in natural light all day. This apartment offers an exquisite retreat within an unprecedented environment as well as a comfortable access to the Marbella Golden Mile and all its luxurious amenities.