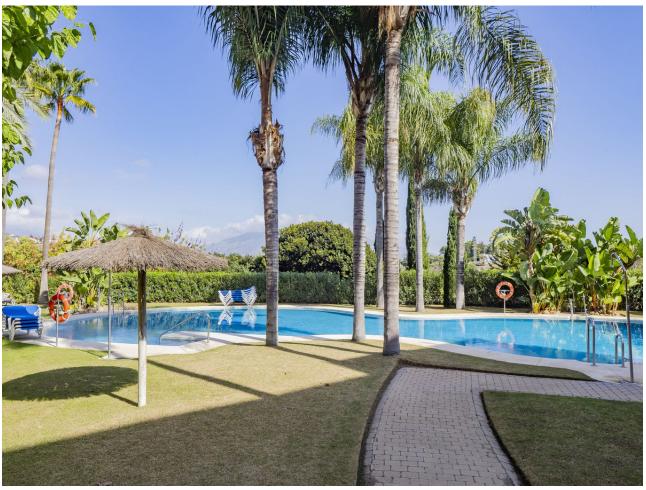

## Sales - Apartment - Benahavís 550.000€

www.mibgroup.es +34 662 58 96 58 info@mibgroup.es

Ref.-ID: MIBGR4881895 Benahavís Apartment

3

2

141 m2

This extraordinary property is located in the heart of the exclusive "Golden Triangle" of the Costa del Sol, in the highly sought-after lower area of Benahavís, just a few minutes' drive from Marbella and Estepona. Surrounded by some of the best golf courses in the region and just steps away from the Atalaya International School, the location also offers quick access to supermarkets such as Mercadona and a wide range of services and shops, ideal for everyday needs. Situated within a luxurious private gated community, residents will enjoy an exceptional quality of life, with 24-hour security for complete peace of mind. This exclusive community offers beautifully landscaped gardens, an impressive communal pool, a state-of-the-art gym, and a spa area for relaxation and well-being. The property, fully renovated, is ideal for those seeking an elegant and functional home. Located on the first floor, it features a spacious, bright living room that opens onto a glass-enclosed terrace, perfect for enjoying the views and Mediterranean breeze year-round. The open-plan kitchen, modern and fully equipped, adds a contemporary touch to the space, ideal for entertaining and socializing. The layout includes three spacious, bright bedrooms. The master bedroom is a true retreat, complete with an en-suite bathroom and a walk-in closet that provides ample space and comfort. Both bathrooms are designed with high-quality materials and offer a relaxing ambiance. Altogether, this property is a unique opportunity for those who value quality, privacy, and comfort in one of the most exclusive and well-connected residential areas of the Costa del Sol.