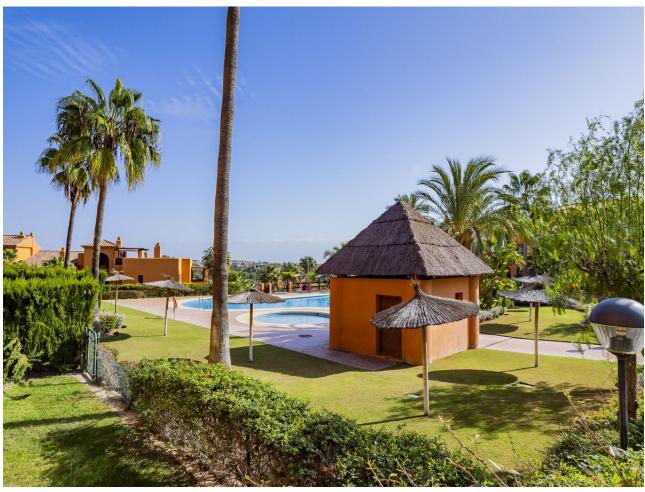

## Sales - Apartment - Benahavís 550.000€

www.mibgroup.es +34 662 58 96 58 info@mibgroup.es

Ref.-ID: MIBGR4881895 Benahavís Apartment

3

2

141 m2

This extraordinary property is located in the heart of the exclusive "Golden Triangle" of the Costa del Sol, in the highly sought-after lower area of Benahavís, just a few minutes' drive from Marbella and Estepona. Surrounded by some of the best golf courses in the region and just steps away from the Atalaya International School, the location also offers quick access to supermarkets such as Mercadona and a wide range of services and shops, ideal for everyday needs. Situated within a luxurious private gated community, residents will enjoy an exceptional quality of life, with 24-hour security for complete peace of mind. This exclusive community offers beautifully landscaped gardens, an impressive communal pool, a state-of-the-art gym, and a spa area for relaxation and well-being. The property, fully renovated, is ideal for those seeking an elegant and functional home. Located on the first floor, it features a spacious, bright living room that opens onto a glass-enclosed terrace, perfect for enjoying the views and Mediterranean breeze year-round. The open-plan kitchen, modern and fully equipped, adds a contemporary touch to the space, ideal for entertaining and socializing. The layout includes three spacious, bright bedrooms. The master bedroom is a true retreat, complete with an en-suite bathroom and a walk-in closet that provides ample space and comfort. Both bathrooms are designed with high-quality materials and offer a relaxing ambiance. Altogether, this property is a unique opportunity for those who value quality, privacy, and comfort in one of the most exclusive and well-connected residential areas of the Costa del Sol.