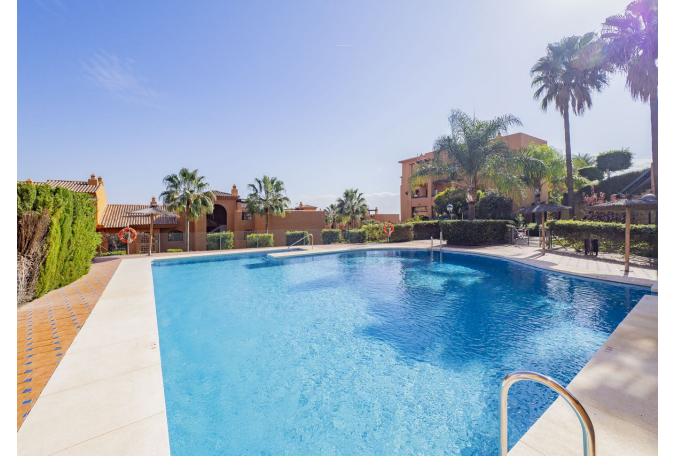

## Sales - Apartment - Benahavís 550.000€

www.mibgroup.es +34 662 58 96 58 info@mibgroup.es

Ref.-ID: MIBGR4881895 Benahavís Apartment

3

2

141 m2

This extraordinary property is located in the heart of the exclusive "Golden Triangle" of the Costa del Sol, in the highly sought-after lower area of Benahavís, just a few minutes' drive from Marbella and Estepona. Surrounded by some of the best golf courses in the region and just steps away from the Atalaya International School, the location also offers quick access to supermarkets such as Mercadona and a wide range of services and shops, ideal for everyday needs. Situated within a luxurious private gated community, residents will enjoy an exceptional quality of life, with 24-hour security for complete peace of mind. This exclusive community offers beautifully landscaped gardens, an impressive communal pool, a state-of-the-art gym, and a spa area for relaxation and well-being. The property, fully renovated, is ideal for those seeking an elegant and functional home. Located on the first floor, it features a spacious, bright living room that opens onto a glass-enclosed terrace, perfect for enjoying the views and Mediterranean breeze year-round. The open-plan kitchen, modern and fully equipped, adds a contemporary touch to the space, ideal for entertaining and socializing. The layout includes three spacious, bright bedrooms. The master bedroom is a true retreat, complete with an en-suite bathroom and a walk-in closet that provides ample space and comfort. Both bathrooms are designed with high-quality materials and offer a relaxing ambiance. Altogether, this property is a unique opportunity for those who value quality, privacy, and comfort in one of the most exclusive and well-connected residential areas of the Costa del Sol.