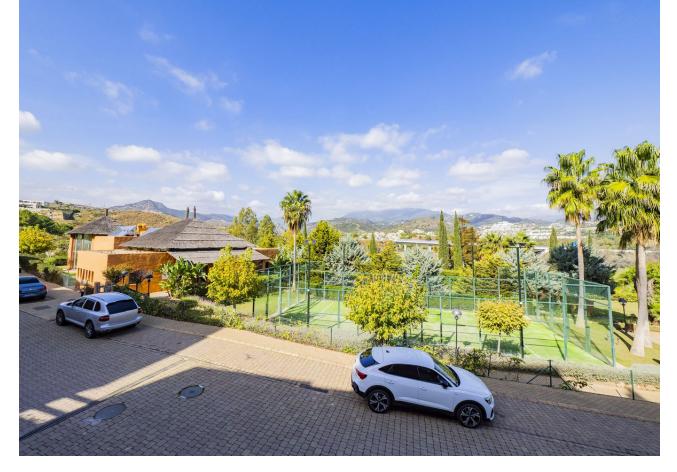

## Sales - Apartment - Benahavís 550.000€

www.mibgroup.es +34 662 58 96 58 info@mibgroup.es

Ref.-ID: MIBGR4881895 Benahavís Apartment

3

2

141 m2

This extraordinary property is located in the heart of the exclusive "Golden Triangle" of the Costa del Sol, in the highly sought-after lower area of Benahavís, just a few minutes' drive from Marbella and Estepona. Surrounded by some of the best golf courses in the region and just steps away from the Atalaya International School, the location also offers quick access to supermarkets such as Mercadona and a wide range of services and shops, ideal for everyday needs. Situated within a luxurious private gated community, residents will enjoy an exceptional quality of life, with 24-hour security for complete peace of mind. This exclusive community offers beautifully landscaped gardens, an impressive communal pool, a state-of-the-art gym, and a spa area for relaxation and well-being. The property, fully renovated, is ideal for those seeking an elegant and functional home. Located on the first floor, it features a spacious, bright living room that opens onto a glass-enclosed terrace, perfect for enjoying the views and Mediterranean breeze year-round. The open-plan kitchen, modern and fully equipped, adds a contemporary touch to the space, ideal for entertaining and socializing. The layout includes three spacious, bright bedrooms. The master bedroom is a true retreat, complete with an en-suite bathroom and a walk-in closet that provides ample space and comfort. Both bathrooms are designed with high-quality materials and offer a relaxing ambiance. Altogether, this property is a unique opportunity for those who value quality, privacy, and comfort in one of the most exclusive and well-connected residential areas of the Costa del Sol.