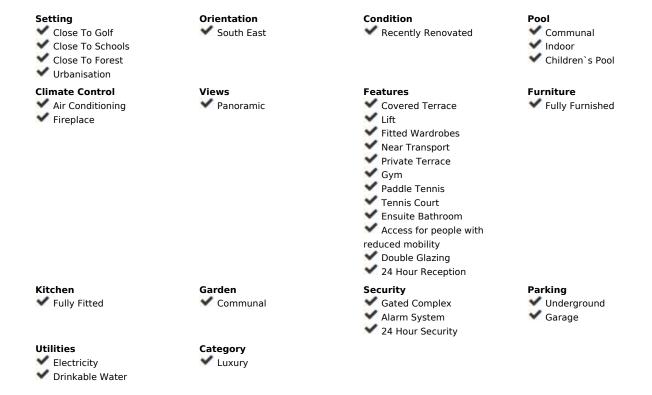

## Sales - Apartment - Benahavís 550.000€

www.mibgroup.es +34 662 58 96 58 info@mibgroup.es

Ref.-ID: MIBGR4881895 Benahavís Apartment

3

2

141 m2

This extraordinary property is located in the heart of the exclusive "Golden Triangle" of the Costa del Sol, in the highly sought-after lower area of Benahavís, just a few minutes' drive from Marbella and Estepona. Surrounded by some of the best golf courses in the region and just steps away from the Atalaya International School, the location also offers quick access to supermarkets such as Mercadona and a wide range of services and shops, ideal for everyday needs. Situated within a luxurious private gated community, residents will enjoy an exceptional quality of life, with 24-hour security for complete peace of mind. This exclusive community offers beautifully landscaped gardens, an impressive communal pool, a state-of-the-art gym, and a spa area for relaxation and well-being. The property, fully renovated, is ideal for those seeking an elegant and functional home. Located on the first floor, it features a spacious, bright living room that opens onto a glass-enclosed terrace, perfect for enjoying the views and Mediterranean breeze year-round. The open-plan kitchen, modern and fully equipped, adds a contemporary touch to the space, ideal for entertaining and socializing. The layout includes three spacious, bright bedrooms. The master bedroom is a true retreat, complete with an en-suite bathroom and a walk-in closet that provides ample space and comfort. Both bathrooms are designed with high-quality materials and offer a relaxing ambiance. Altogether, this property is a unique opportunity for those who value quality, privacy, and comfort in one of the most exclusive and well-connected residential areas of the Costa del Sol.