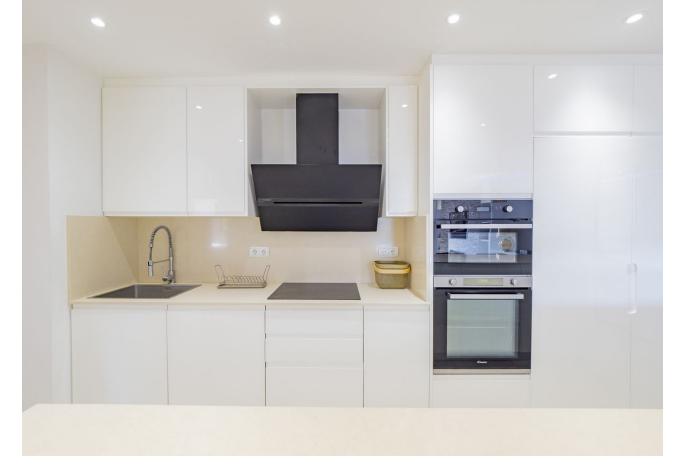

## Sales - Apartment - Benahavís 550.000€

www.mibgroup.es +34 662 58 96 58 info@mibgroup.es

Ref.-ID: MIBGR4881895 Benahavís Apartment

3

2

141 m2

This extraordinary property is located in the heart of the exclusive "Golden Triangle" of the Costa del Sol, in the highly sought-after lower area of Benahavís, just a few minutes' drive from Marbella and Estepona. Surrounded by some of the best golf courses in the region and just steps away from the Atalaya International School, the location also offers quick access to supermarkets such as Mercadona and a wide range of services and shops, ideal for everyday needs. Situated within a luxurious private gated community, residents will enjoy an exceptional quality of life, with 24-hour security for complete peace of mind. This exclusive community offers beautifully landscaped gardens, an impressive communal pool, a state-of-the-art gym, and a spa area for relaxation and well-being. The property, fully renovated, is ideal for those seeking an elegant and functional home. Located on the first floor, it features a spacious, bright living room that opens onto a glass-enclosed terrace, perfect for enjoying the views and Mediterranean breeze year-round. The open-plan kitchen, modern and fully equipped, adds a contemporary touch to the space, ideal for entertaining and socializing. The layout includes three spacious, bright bedrooms. The master bedroom is a true retreat, complete with an en-suite bathroom and a walk-in closet that provides ample space and comfort. Both bathrooms are designed with high-quality materials and offer a relaxing ambiance. Altogether, this property is a unique opportunity for those who value quality, privacy, and comfort in one of the most exclusive and well-connected residential areas of the Costa del Sol.