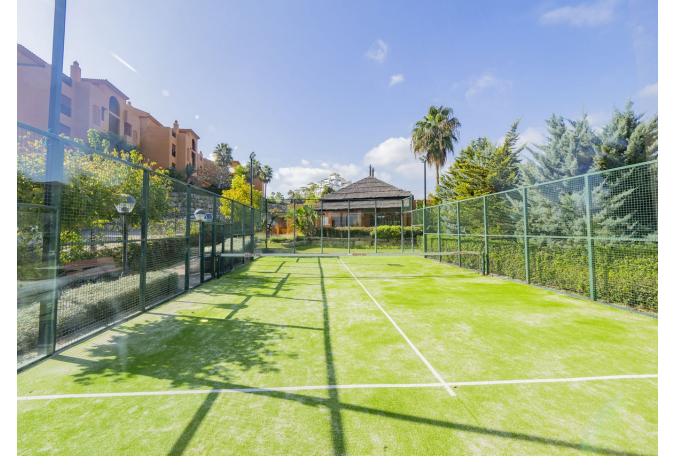

## Sales - Apartment - Benahavís 550.000€

www.mibgroup.es +34 662 58 96 58 info@mibgroup.es

Ref.-ID: MIBGR4881895 Benahavís Apartment

3

2

141 m2

This extraordinary property is located in the heart of the exclusive "Golden Triangle" of the Costa del Sol, in the highly sought-after lower area of Benahavís, just a few minutes' drive from Marbella and Estepona. Surrounded by some of the best golf courses in the region and just steps away from the Atalaya International School, the location also offers quick access to supermarkets such as Mercadona and a wide range of services and shops, ideal for everyday needs. Situated within a luxurious private gated community, residents will enjoy an exceptional quality of life, with 24-hour security for complete peace of mind. This exclusive community offers beautifully landscaped gardens, an impressive communal pool, a state-of-the-art gym, and a spa area for relaxation and well-being. The property, fully renovated, is ideal for those seeking an elegant and functional home. Located on the first floor, it features a spacious, bright living room that opens onto a glass-enclosed terrace, perfect for enjoying the views and Mediterranean breeze year-round. The open-plan kitchen, modern and fully equipped, adds a contemporary touch to the space, ideal for entertaining and socializing. The layout includes three spacious, bright bedrooms. The master bedroom is a true retreat, complete with an en-suite bathroom and a walk-in closet that provides ample space and comfort. Both bathrooms are designed with high-quality materials and offer a relaxing ambiance. Altogether, this property is a unique opportunity for those who value quality, privacy, and comfort in one of the most exclusive and well-connected residential areas of the Costa del Sol.