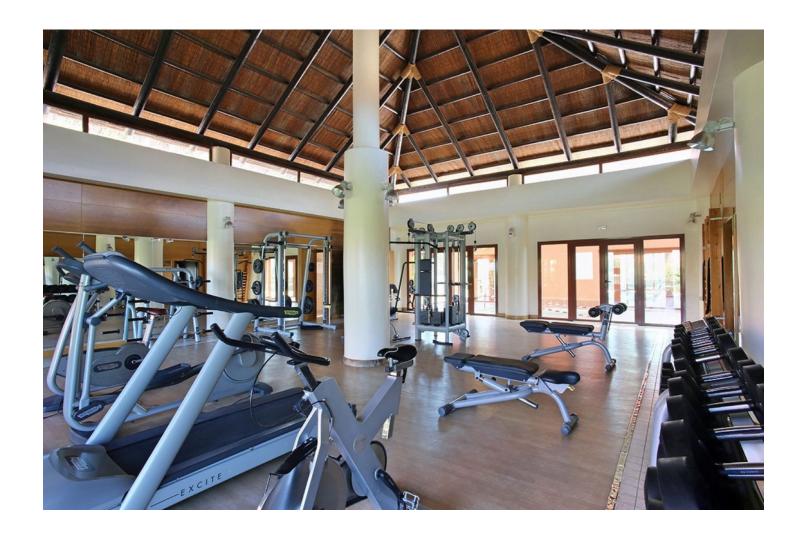

## Sales - Apartment - Benahavís 550.000€

www.mibgroup.es +34 662 58 96 58 info@mibgroup.es

Ref.-ID: MIBGR4881895 Benahavís Apartment

3

2

141 m2

This extraordinary property is located in the heart of the exclusive "Golden Triangle" of the Costa del Sol, in the highly sought-after lower area of Benahavís, just a few minutes' drive from Marbella and Estepona. Surrounded by some of the best golf courses in the region and just steps away from the Atalaya International School, the location also offers quick access to supermarkets such as Mercadona and a wide range of services and shops, ideal for everyday needs. Situated within a luxurious private gated community, residents will enjoy an exceptional quality of life, with 24-hour security for complete peace of mind. This exclusive community offers beautifully landscaped gardens, an impressive communal pool, a state-of-the-art gym, and a spa area for relaxation and well-being. The property, fully renovated, is ideal for those seeking an elegant and functional home. Located on the first floor, it features a spacious, bright living room that opens onto a glass-enclosed terrace, perfect for enjoying the views and Mediterranean breeze year-round. The open-plan kitchen, modern and fully equipped, adds a contemporary touch to the space, ideal for entertaining and socializing. The layout includes three spacious, bright bedrooms. The master bedroom is a true retreat, complete with an en-suite bathroom and a walk-in closet that provides ample space and comfort. Both bathrooms are designed with high-quality materials and offer a relaxing ambiance. Altogether, this property is a unique opportunity for those who value quality, privacy, and comfort in one of the most exclusive and well-connected residential areas of the Costa del Sol.