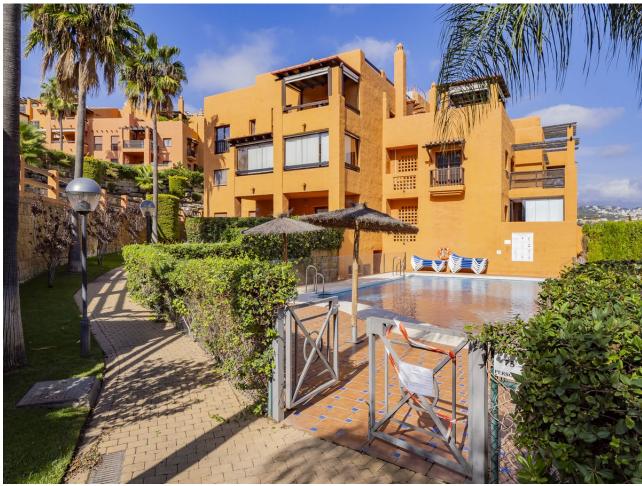

## Sales - Apartment - Benahavís 550.000€

www.mibgroup.es +34 662 58 96 58 info@mibgroup.es

Ref.-ID: MIBGR4881895 Benahavís Apartment

3

2

141 m2

This extraordinary property is located in the heart of the exclusive "Golden Triangle" of the Costa del Sol, in the highly sought-after lower area of Benahavís, just a few minutes' drive from Marbella and Estepona. Surrounded by some of the best golf courses in the region and just steps away from the Atalaya International School, the location also offers quick access to supermarkets such as Mercadona and a wide range of services and shops, ideal for everyday needs. Situated within a luxurious private gated community, residents will enjoy an exceptional quality of life, with 24-hour security for complete peace of mind. This exclusive community offers beautifully landscaped gardens, an impressive communal pool, a state-of-the-art gym, and a spa area for relaxation and well-being. The property, fully renovated, is ideal for those seeking an elegant and functional home. Located on the first floor, it features a spacious, bright living room that opens onto a glass-enclosed terrace, perfect for enjoying the views and Mediterranean breeze year-round. The open-plan kitchen, modern and fully equipped, adds a contemporary touch to the space, ideal for entertaining and socializing. The layout includes three spacious, bright bedrooms. The master bedroom is a true retreat, complete with an en-suite bathroom and a walk-in closet that provides ample space and comfort. Both bathrooms are designed with high-quality materials and offer a relaxing ambiance. Altogether, this property is a unique opportunity for those who value quality, privacy, and comfort in one of the most exclusive and well-connected residential areas of the Costa del Sol.