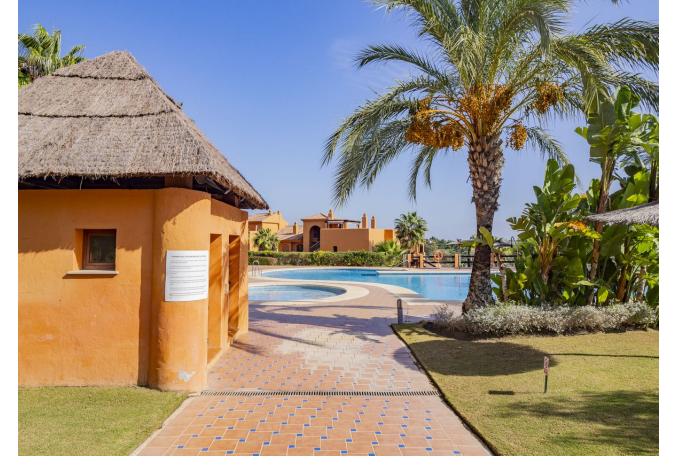

## Sales - Apartment - Benahavís 550.000€

www.mibgroup.es +34 662 58 96 58 info@mibgroup.es

Ref.-ID: MIBGR4881895 Benahavís Apartment

3

2

141 m2

This extraordinary property is located in the heart of the exclusive "Golden Triangle" of the Costa del Sol, in the highly sought-after lower area of Benahavís, just a few minutes' drive from Marbella and Estepona. Surrounded by some of the best golf courses in the region and just steps away from the Atalaya International School, the location also offers quick access to supermarkets such as Mercadona and a wide range of services and shops, ideal for everyday needs. Situated within a luxurious private gated community, residents will enjoy an exceptional quality of life, with 24-hour security for complete peace of mind. This exclusive community offers beautifully landscaped gardens, an impressive communal pool, a state-of-the-art gym, and a spa area for relaxation and well-being. The property, fully renovated, is ideal for those seeking an elegant and functional home. Located on the first floor, it features a spacious, bright living room that opens onto a glass-enclosed terrace, perfect for enjoying the views and Mediterranean breeze year-round. The open-plan kitchen, modern and fully equipped, adds a contemporary touch to the space, ideal for entertaining and socializing. The layout includes three spacious, bright bedrooms. The master bedroom is a true retreat, complete with an en-suite bathroom and a walk-in closet that provides ample space and comfort. Both bathrooms are designed with high-quality materials and offer a relaxing ambiance. Altogether, this property is a unique opportunity for those who value quality, privacy, and comfort in one of the most exclusive and well-connected residential areas of the Costa del Sol.