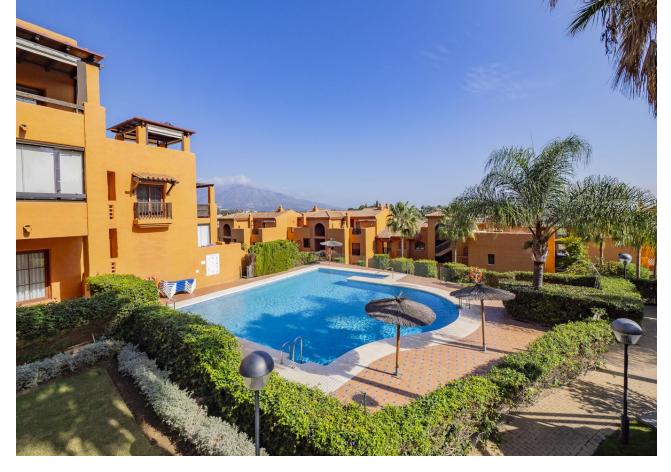

## Sales - Apartment - Benahavís 550.000€

www.mibgroup.es +34 662 58 96 58 info@mibgroup.es

Ref.-ID: MIBGR4881895 Benahavís Apartment

3

2

141 m2

This extraordinary property is located in the heart of the exclusive "Golden Triangle" of the Costa del Sol, in the highly sought-after lower area of Benahavís, just a few minutes' drive from Marbella and Estepona. Surrounded by some of the best golf courses in the region and just steps away from the Atalaya International School, the location also offers quick access to supermarkets such as Mercadona and a wide range of services and shops, ideal for everyday needs. Situated within a luxurious private gated community, residents will enjoy an exceptional quality of life, with 24-hour security for complete peace of mind. This exclusive community offers beautifully landscaped gardens, an impressive communal pool, a state-of-the-art gym, and a spa area for relaxation and well-being. The property, fully renovated, is ideal for those seeking an elegant and functional home. Located on the first floor, it features a spacious, bright living room that opens onto a glass-enclosed terrace, perfect for enjoying the views and Mediterranean breeze year-round. The open-plan kitchen, modern and fully equipped, adds a contemporary touch to the space, ideal for entertaining and socializing. The layout includes three spacious, bright bedrooms. The master bedroom is a true retreat, complete with an en-suite bathroom and a walk-in closet that provides ample space and comfort. Both bathrooms are designed with high-quality materials and offer a relaxing ambiance. Altogether, this property is a unique opportunity for those who value quality, privacy, and comfort in one of the most exclusive and well-connected residential areas of the Costa del Sol.