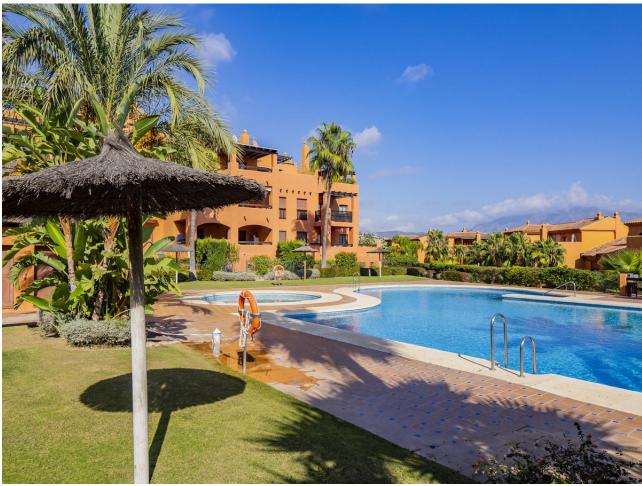

## Sales - Apartment - Benahavís 550.000€

www.mibgroup.es +34 662 58 96 58 info@mibgroup.es

Ref.-ID: MIBGR4881895 Benahavís Apartment

3

2

141 m2

This extraordinary property is located in the heart of the exclusive "Golden Triangle" of the Costa del Sol, in the highly sought-after lower area of Benahavís, just a few minutes' drive from Marbella and Estepona. Surrounded by some of the best golf courses in the region and just steps away from the Atalaya International School, the location also offers quick access to supermarkets such as Mercadona and a wide range of services and shops, ideal for everyday needs. Situated within a luxurious private gated community, residents will enjoy an exceptional quality of life, with 24-hour security for complete peace of mind. This exclusive community offers beautifully landscaped gardens, an impressive communal pool, a state-of-the-art gym, and a spa area for relaxation and well-being. The property, fully renovated, is ideal for those seeking an elegant and functional home. Located on the first floor, it features a spacious, bright living room that opens onto a glass-enclosed terrace, perfect for enjoying the views and Mediterranean breeze year-round. The open-plan kitchen, modern and fully equipped, adds a contemporary touch to the space, ideal for entertaining and socializing. The layout includes three spacious, bright bedrooms. The master bedroom is a true retreat, complete with an en-suite bathroom and a walk-in closet that provides ample space and comfort. Both bathrooms are designed with high-quality materials and offer a relaxing ambiance. Altogether, this property is a unique opportunity for those who value quality, privacy, and comfort in one of the most exclusive and well-connected residential areas of the Costa del Sol.