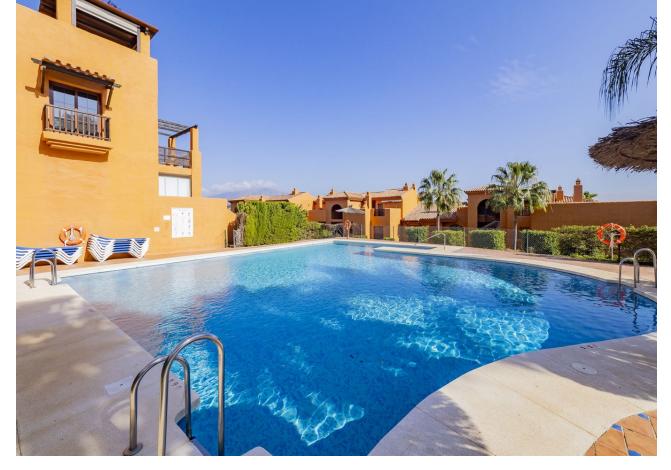

## Sales - Apartment - Benahavís 550.000€

www.mibgroup.es +34 662 58 96 58 info@mibgroup.es

Ref.-ID: MIBGR4881895 Benahavís Apartment

3

2

141 m2

This extraordinary property is located in the heart of the exclusive "Golden Triangle" of the Costa del Sol, in the highly sought-after lower area of Benahavís, just a few minutes' drive from Marbella and Estepona. Surrounded by some of the best golf courses in the region and just steps away from the Atalaya International School, the location also offers quick access to supermarkets such as Mercadona and a wide range of services and shops, ideal for everyday needs. Situated within a luxurious private gated community, residents will enjoy an exceptional quality of life, with 24-hour security for complete peace of mind. This exclusive community offers beautifully landscaped gardens, an impressive communal pool, a state-of-the-art gym, and a spa area for relaxation and well-being. The property, fully renovated, is ideal for those seeking an elegant and functional home. Located on the first floor, it features a spacious, bright living room that opens onto a glass-enclosed terrace, perfect for enjoying the views and Mediterranean breeze year-round. The open-plan kitchen, modern and fully equipped, adds a contemporary touch to the space, ideal for entertaining and socializing. The layout includes three spacious, bright bedrooms. The master bedroom is a true retreat, complete with an en-suite bathroom and a walk-in closet that provides ample space and comfort. Both bathrooms are designed with high-quality materials and offer a relaxing ambiance. Altogether, this property is a unique opportunity for those who value quality, privacy, and comfort in one of the most exclusive and well-connected residential areas of the Costa del Sol.