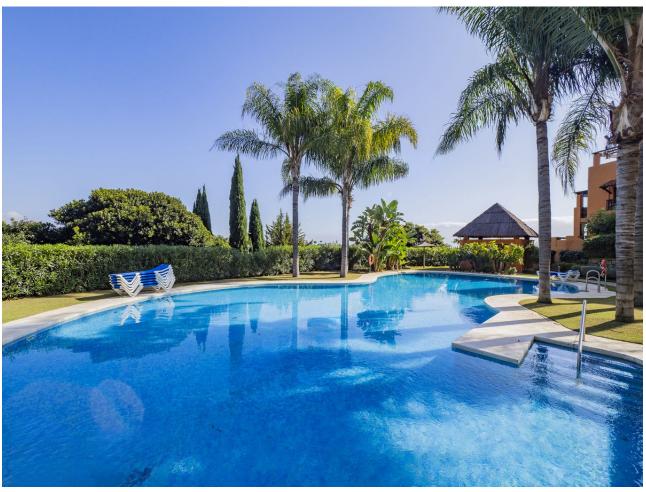

## Sales - Apartment - Benahavís 550.000€

www.mibgroup.es +34 662 58 96 58 info@mibgroup.es

Ref.-ID: MIBGR4881895 Benahavís Apartment

3

2

141 m2

This extraordinary property is located in the heart of the exclusive "Golden Triangle" of the Costa del Sol, in the highly sought-after lower area of Benahavís, just a few minutes' drive from Marbella and Estepona. Surrounded by some of the best golf courses in the region and just steps away from the Atalaya International School, the location also offers quick access to supermarkets such as Mercadona and a wide range of services and shops, ideal for everyday needs. Situated within a luxurious private gated community, residents will enjoy an exceptional quality of life, with 24-hour security for complete peace of mind. This exclusive community offers beautifully landscaped gardens, an impressive communal pool, a state-of-the-art gym, and a spa area for relaxation and well-being. The property, fully renovated, is ideal for those seeking an elegant and functional home. Located on the first floor, it features a spacious, bright living room that opens onto a glass-enclosed terrace, perfect for enjoying the views and Mediterranean breeze year-round. The open-plan kitchen, modern and fully equipped, adds a contemporary touch to the space, ideal for entertaining and socializing. The layout includes three spacious, bright bedrooms. The master bedroom is a true retreat, complete with an en-suite bathroom and a walk-in closet that provides ample space and comfort. Both bathrooms are designed with high-quality materials and offer a relaxing ambiance. Altogether, this property is a unique opportunity for those who value quality, privacy, and comfort in one of the most exclusive and well-connected residential areas of the Costa del Sol.