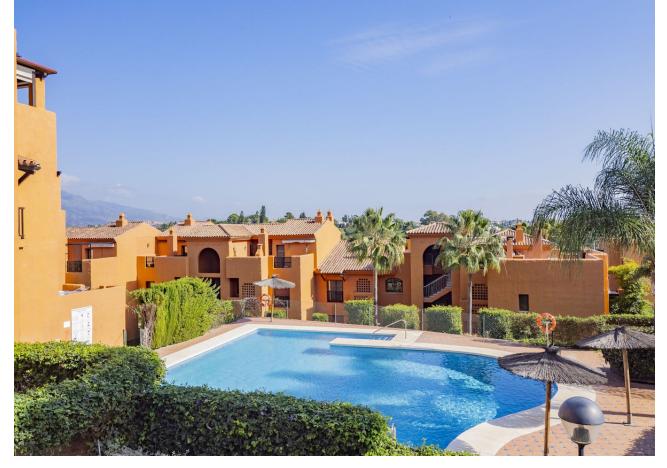

## Sales - Apartment - Benahavís 550.000€

www.mibgroup.es +34 662 58 96 58 info@mibgroup.es

Ref.-ID: MIBGR4881895 Benahavís Apartment

3

2

141 m2

This extraordinary property is located in the heart of the exclusive "Golden Triangle" of the Costa del Sol, in the highly sought-after lower area of Benahavís, just a few minutes' drive from Marbella and Estepona. Surrounded by some of the best golf courses in the region and just steps away from the Atalaya International School, the location also offers quick access to supermarkets such as Mercadona and a wide range of services and shops, ideal for everyday needs. Situated within a luxurious private gated community, residents will enjoy an exceptional quality of life, with 24-hour security for complete peace of mind. This exclusive community offers beautifully landscaped gardens, an impressive communal pool, a state-of-the-art gym, and a spa area for relaxation and well-being. The property, fully renovated, is ideal for those seeking an elegant and functional home. Located on the first floor, it features a spacious, bright living room that opens onto a glass-enclosed terrace, perfect for enjoying the views and Mediterranean breeze year-round. The open-plan kitchen, modern and fully equipped, adds a contemporary touch to the space, ideal for entertaining and socializing. The layout includes three spacious, bright bedrooms. The master bedroom is a true retreat, complete with an en-suite bathroom and a walk-in closet that provides ample space and comfort. Both bathrooms are designed with high-quality materials and offer a relaxing ambiance. Altogether, this property is a unique opportunity for those who value quality, privacy, and comfort in one of the most exclusive and well-connected residential areas of the Costa del Sol.