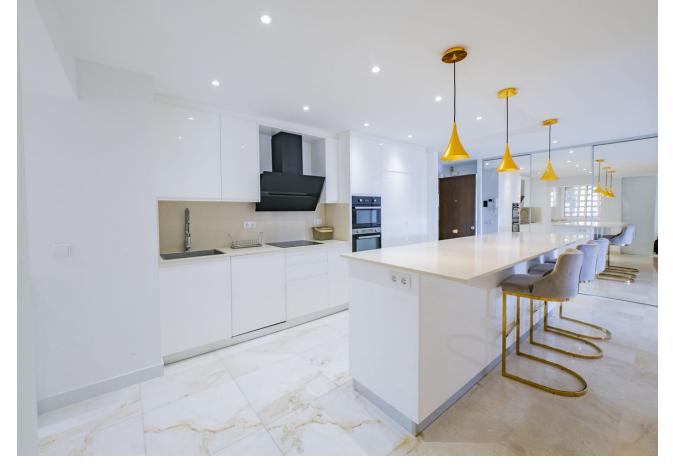

## Sales - Apartment - Benahavís 550.000€

www.mibgroup.es +34 662 58 96 58 info@mibgroup.es

Ref.-ID: MIBGR4881895 Benahavís Apartment

3

2

141 m2

This extraordinary property is located in the heart of the exclusive "Golden Triangle" of the Costa del Sol, in the highly sought-after lower area of Benahavís, just a few minutes' drive from Marbella and Estepona. Surrounded by some of the best golf courses in the region and just steps away from the Atalaya International School, the location also offers quick access to supermarkets such as Mercadona and a wide range of services and shops, ideal for everyday needs. Situated within a luxurious private gated community, residents will enjoy an exceptional quality of life, with 24-hour security for complete peace of mind. This exclusive community offers beautifully landscaped gardens, an impressive communal pool, a state-of-the-art gym, and a spa area for relaxation and well-being. The property, fully renovated, is ideal for those seeking an elegant and functional home. Located on the first floor, it features a spacious, bright living room that opens onto a glass-enclosed terrace, perfect for enjoying the views and Mediterranean breeze year-round. The open-plan kitchen, modern and fully equipped, adds a contemporary touch to the space, ideal for entertaining and socializing. The layout includes three spacious, bright bedrooms. The master bedroom is a true retreat, complete with an en-suite bathroom and a walk-in closet that provides ample space and comfort. Both bathrooms are designed with high-quality materials and offer a relaxing ambiance. Altogether, this property is a unique opportunity for those who value quality, privacy, and comfort in one of the most exclusive and well-connected residential areas of the Costa del Sol.