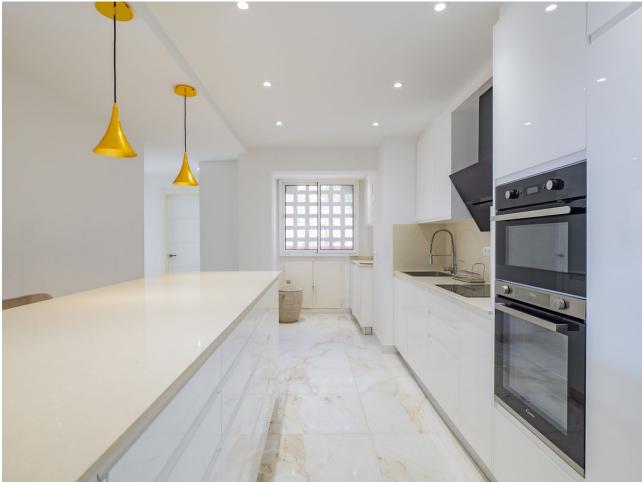

## Sales - Apartment - Benahavís 550.000€

www.mibgroup.es +34 662 58 96 58 info@mibgroup.es

Ref.-ID: MIBGR4881895 Benahavís Apartment

3

2

141 m2

This extraordinary property is located in the heart of the exclusive "Golden Triangle" of the Costa del Sol, in the highly sought-after lower area of Benahavís, just a few minutes' drive from Marbella and Estepona. Surrounded by some of the best golf courses in the region and just steps away from the Atalaya International School, the location also offers quick access to supermarkets such as Mercadona and a wide range of services and shops, ideal for everyday needs. Situated within a luxurious private gated community, residents will enjoy an exceptional quality of life, with 24-hour security for complete peace of mind. This exclusive community offers beautifully landscaped gardens, an impressive communal pool, a state-of-the-art gym, and a spa area for relaxation and well-being. The property, fully renovated, is ideal for those seeking an elegant and functional home. Located on the first floor, it features a spacious, bright living room that opens onto a glass-enclosed terrace, perfect for enjoying the views and Mediterranean breeze year-round. The open-plan kitchen, modern and fully equipped, adds a contemporary touch to the space, ideal for entertaining and socializing. The layout includes three spacious, bright bedrooms. The master bedroom is a true retreat, complete with an en-suite bathroom and a walk-in closet that provides ample space and comfort. Both bathrooms are designed with high-quality materials and offer a relaxing ambiance. Altogether, this property is a unique opportunity for those who value quality, privacy, and comfort in one of the most exclusive and well-connected residential areas of the Costa del Sol.