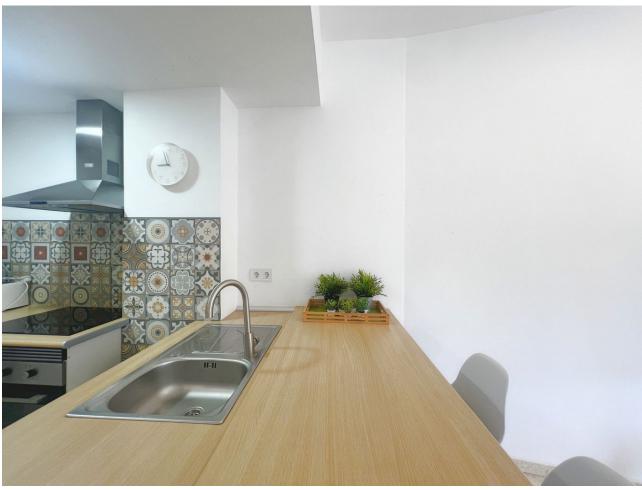

| Setting Commercial Area Village Mountain Pueblo Close To Golf Close To Shops Close To Schools Close To Forest | <b>Orientation</b> East | Condition Excellent Recently Renovated | Views Mountain Country Panoramic Street         |
|---------------------------------------------------------------------------------------------------------------|-------------------------|----------------------------------------|-------------------------------------------------|
| Features Covered Terrace Fitted Wardrobes Private Terrace Satellite TV Utility Room Ensuite Bathroom          | Furniture Optional      | <b>Kitchen</b> Fully Fitted            | Utilities Electricity Drinkable Water Telephone |