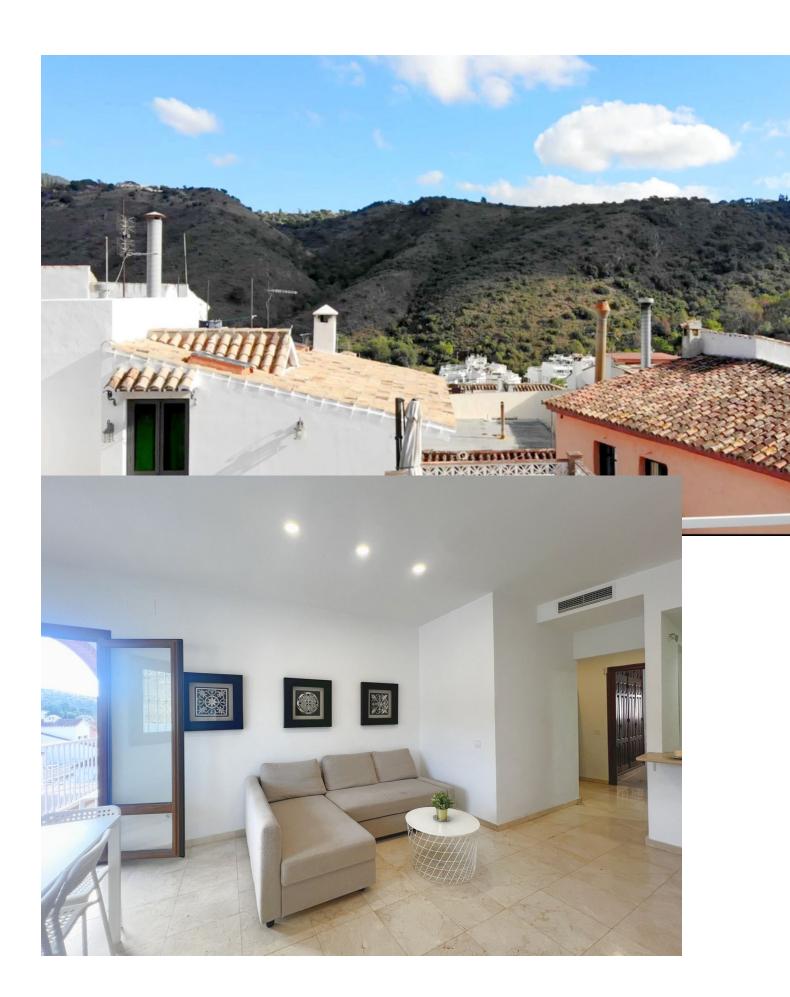

## Sales - Apartment - Benahavís 310.000€

www.mibgroup.es +34 662 58 96 58 info@mibgroup.es

Ref.-ID: MIBGR4882153 Benahavís Apartment

3

Fiber Optic

2

124 m<sup>2</sup>

SPACIOUS APARTMENT IN BENAHAVÍS: COMFORT AND STYLE IN A PRIVILEGED SETTING Presenting this magnificent apartment in the charming village of Benahavís—a recently renovated gem that combines spaciousness and comfort with authentic Andalusian ambiance. With a built area of 124 m², this property provides an ideal space for those seeking a welcoming and well-located home. The property stands out with its three spacious bedrooms and two bathrooms, designed to offer maximum comfort and functionality. From its terrace, you can enjoy unobstructed views of both the picturesque village of Benahavís and the majestic valley surrounding it, creating an atmosphere of unparalleled tranquility and privacy. With a carefully selected orientation, the apartment enjoys excellent natural light throughout the day, creating a warm and inviting ambiance in every room. Renovated in 2003 with high-quality finishes, this apartment reflects a contemporary style, perfect for those who appreciate modern details without sacrificing the warmth of a home. Benahavís, known for its gastronomy and natural surroundings, offers a strategic location with easy access to schools, sports areas, and hiking trails—ideal for those seeking an active and family-friendly lifestyle in a safe, well-connected environment.