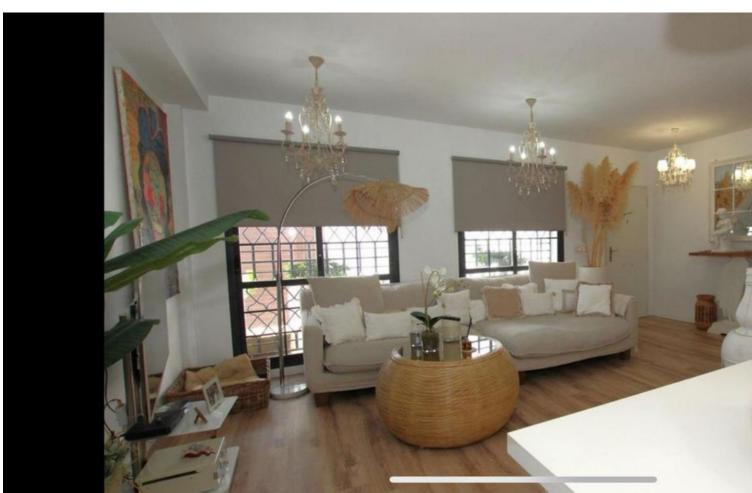

333 m<sup>2</sup>

"Spectacular semi-detached house located in a residential area with easy access to the motorway. Completely renovated with a very modern design and the best qualities. Very Scandinavian. The property has been divided into 2 houses that can be used both together and separately as it has completely independent entrances. The plot has 333 m² and the house 200 m² built which are distributed as follows: First house (Ground Floor): - Large living room with fully equipped open kitchen and sea views. - Master bedroom with en-suite bathroom. - Toilet. - Two terraces: one with a chill out area and the other with a heated pool. This terrace also has a bathroom and a living room with an equipped and heated kitchen. First Floor: - Large bedroom with a full en-suite bathroom, with bathtub and shower. Basement: - Bedroom, but currently used as an office. Second House: - Large living room with a fully equipped kitchen. - Two bedrooms. - Full bathroom with shower. The property has two parking spaces with electric charger installation and a large storage room.