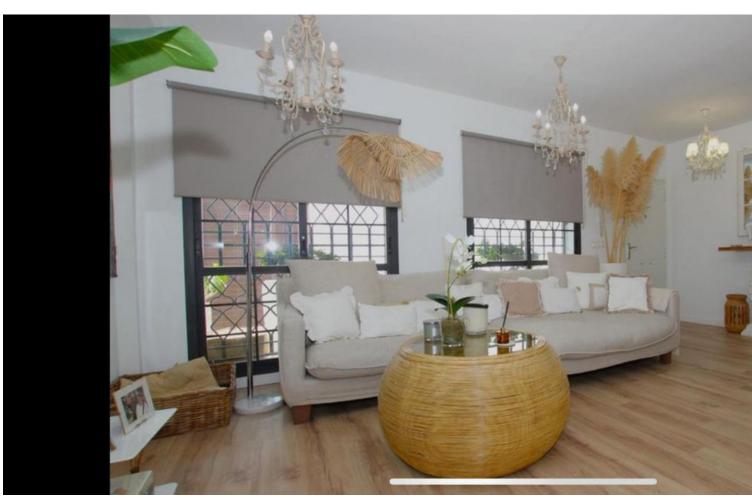

333 m<sup>2</sup>

"Spectacular semi-detached house located in a residential area with easy access to the motorway. Completely renovated with a very modern design and the best qualities. Very Scandinavian. The property has been divided into 2 houses that can be used both together and separately as it has completely independent entrances. The plot has 333 m² and the house 200 m² built which are distributed as follows: First house (Ground Floor): - Large living room with fully equipped open kitchen and sea views. - Master bedroom with en-suite bathroom. - Toilet. - Two terraces: one with a chill out area and the other with a heated pool. This terrace also has a bathroom and a living room with an equipped and heated kitchen. First Floor: - Large bedroom with a full en-suite bathroom, with bathtub and shower. Basement: - Bedroom, but currently used as an office. Second House: - Large living room with a fully equipped kitchen. - Two bedrooms. - Full bathroom with shower. The property has two parking spaces with electric charger installation and a large storage room.