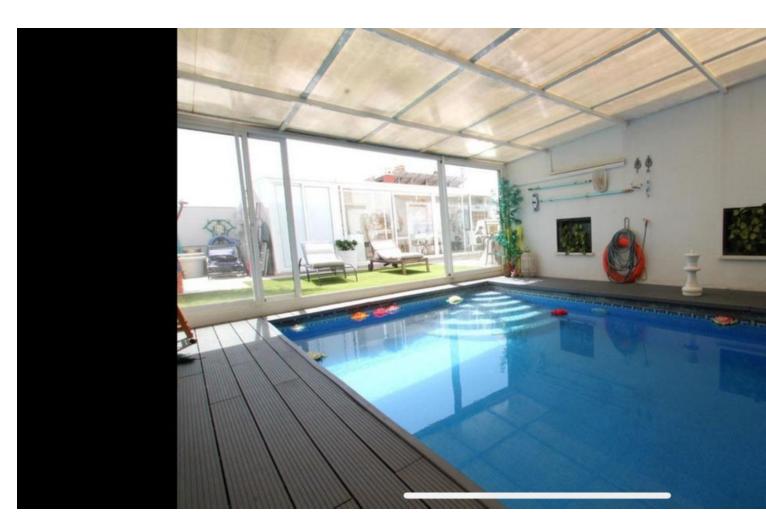

333 m<sup>2</sup>

"Spectacular semi-detached house located in a residential area with easy access to the motorway. Completely renovated with a very modern design and the best qualities. Very Scandinavian. The property has been divided into 2 houses that can be used both together and separately as it has completely independent entrances. The plot has 333 m² and the house 200 m² built which are distributed as follows: First house (Ground Floor): - Large living room with fully equipped open kitchen and sea views. - Master bedroom with en-suite bathroom. - Toilet. - Two terraces: one with a chill out area and the other with a heated pool. This terrace also has a bathroom and a living room with an equipped and heated kitchen. First Floor: - Large bedroom with a full en-suite bathroom, with bathtub and shower. Basement: - Bedroom, but currently used as an office. Second House: - Large living room with a fully equipped kitchen. - Two bedrooms. - Full bathroom with shower. The property has two parking spaces with electric charger installation and a large storage room.