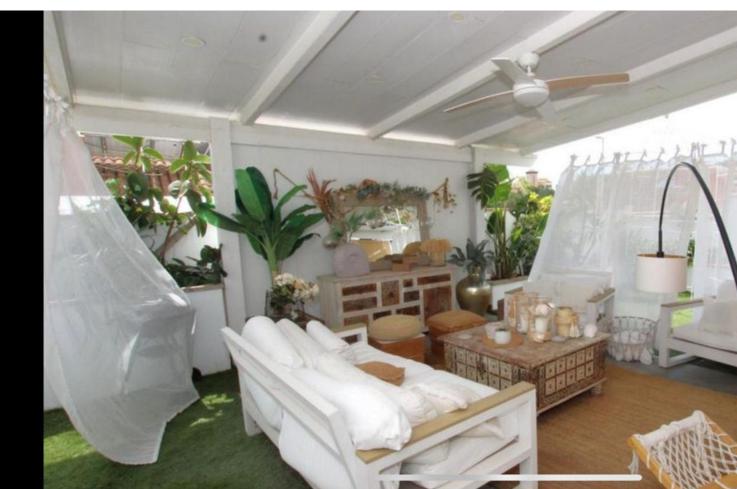

333 m<sup>2</sup>

"Spectacular semi-detached house located in a residential area with easy access to the motorway. Completely renovated with a very modern design and the best qualities. Very Scandinavian. The property has been divided into 2 houses that can be used both together and separately as it has completely independent entrances. The plot has 333 m² and the house 200 m² built which are distributed as follows: First house (Ground Floor): - Large living room with fully equipped open kitchen and sea views. - Master bedroom with en-suite bathroom. - Toilet. - Two terraces: one with a chill out area and the other with a heated pool. This terrace also has a bathroom and a living room with an equipped and heated kitchen. First Floor: - Large bedroom with a full en-suite bathroom, with bathtub and shower. Basement: - Bedroom, but currently used as an office. Second House: - Large living room with a fully equipped kitchen. - Two bedrooms. - Full bathroom with shower. The property has two parking spaces with electric charger installation and a large storage room.