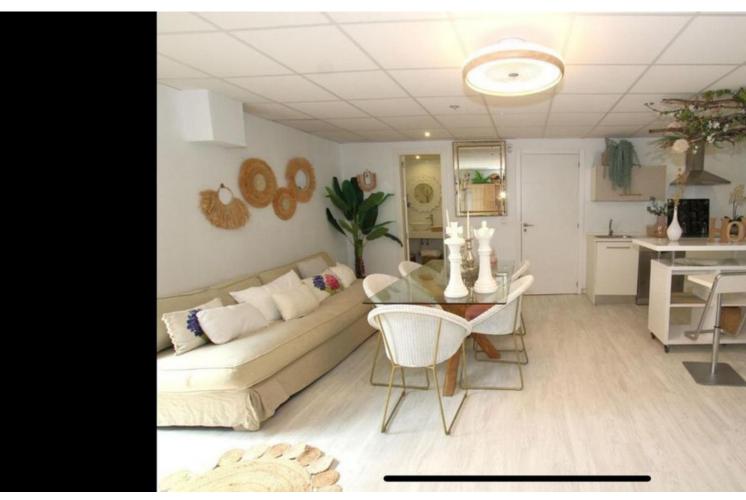

333 m<sup>2</sup>

"Spectacular semi-detached house located in a residential area with easy access to the motorway. Completely renovated with a very modern design and the best qualities. Very Scandinavian. The property has been divided into 2 houses that can be used both together and separately as it has completely independent entrances. The plot has 333 m² and the house 200 m² built which are distributed as follows: First house (Ground Floor): - Large living room with fully equipped open kitchen and sea views. - Master bedroom with en-suite bathroom. - Toilet. - Two terraces: one with a chill out area and the other with a heated pool. This terrace also has a bathroom and a living room with an equipped and heated kitchen. First Floor: - Large bedroom with a full en-suite bathroom, with bathtub and shower. Basement: - Bedroom, but currently used as an office. Second House: - Large living room with a fully equipped kitchen. - Two bedrooms. - Full bathroom with shower. The property has two parking spaces with electric charger installation and a large storage room.