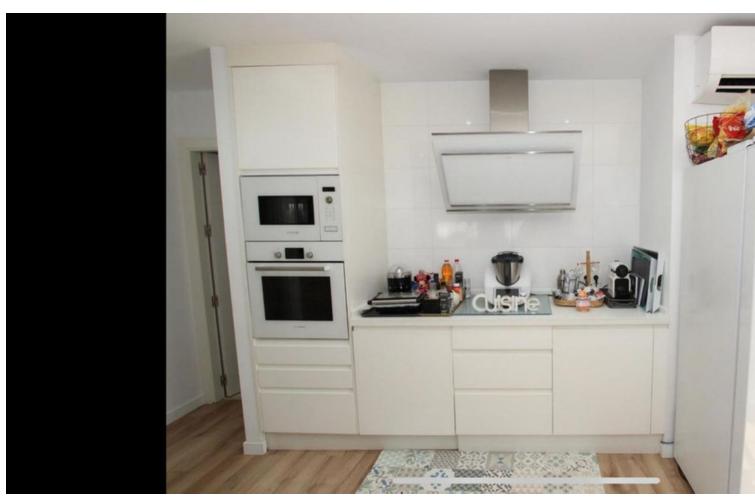

333 m<sup>2</sup>

"Spectacular semi-detached house located in a residential area with easy access to the motorway. Completely renovated with a very modern design and the best qualities. Very Scandinavian. The property has been divided into 2 houses that can be used both together and separately as it has completely independent entrances. The plot has 333 m² and the house 200 m² built which are distributed as follows: First house (Ground Floor): - Large living room with fully equipped open kitchen and sea views. - Master bedroom with en-suite bathroom. - Toilet. - Two terraces: one with a chill out area and the other with a heated pool. This terrace also has a bathroom and a living room with an equipped and heated kitchen. First Floor: - Large bedroom with a full en-suite bathroom, with bathtub and shower. Basement: - Bedroom, but currently used as an office. Second House: - Large living room with a fully equipped kitchen. - Two bedrooms. - Full bathroom with shower. The property has two parking spaces with electric charger installation and a large storage room.