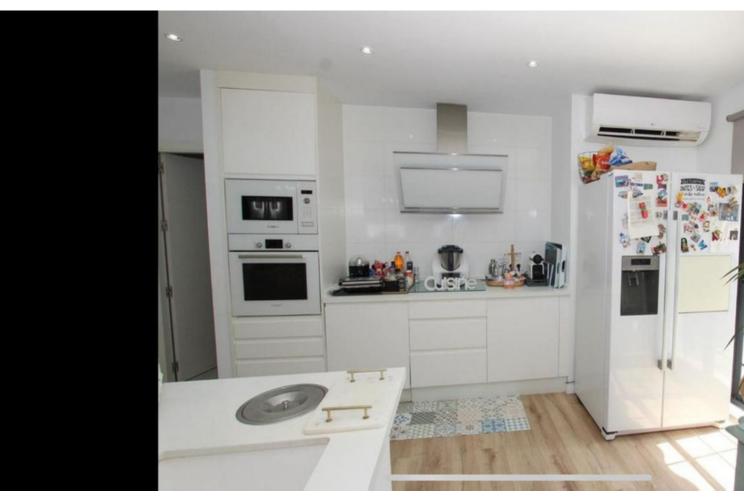

333 m<sup>2</sup>

"Spectacular semi-detached house located in a residential area with easy access to the motorway. Completely renovated with a very modern design and the best qualities. Very Scandinavian. The property has been divided into 2 houses that can be used both together and separately as it has completely independent entrances. The plot has 333 m² and the house 200 m² built which are distributed as follows: First house (Ground Floor): - Large living room with fully equipped open kitchen and sea views. - Master bedroom with en-suite bathroom. - Toilet. - Two terraces: one with a chill out area and the other with a heated pool. This terrace also has a bathroom and a living room with an equipped and heated kitchen. First Floor: - Large bedroom with a full en-suite bathroom, with bathtub and shower. Basement: - Bedroom, but currently used as an office. Second House: - Large living room with a fully equipped kitchen. - Two bedrooms. - Full bathroom with shower. The property has two parking spaces with electric charger installation and a large storage room.