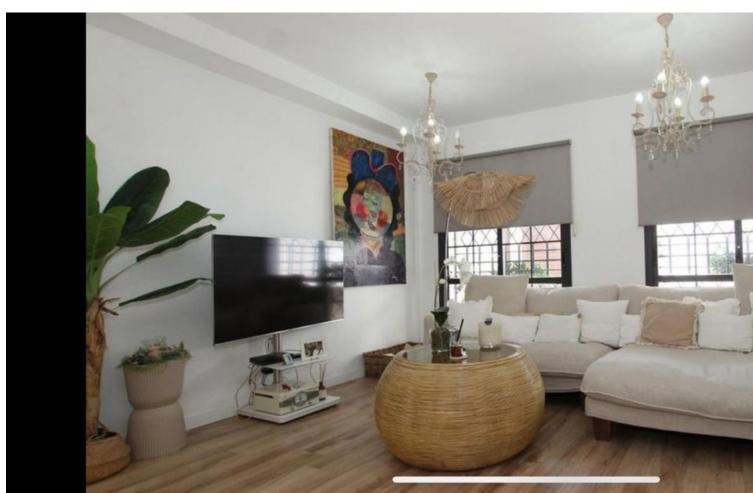

333 m<sup>2</sup>

"Spectacular semi-detached house located in a residential area with easy access to the motorway. Completely renovated with a very modern design and the best qualities. Very Scandinavian. The property has been divided into 2 houses that can be used both together and separately as it has completely independent entrances. The plot has 333 m² and the house 200 m² built which are distributed as follows: First house (Ground Floor): - Large living room with fully equipped open kitchen and sea views. - Master bedroom with en-suite bathroom. - Toilet. - Two terraces: one with a chill out area and the other with a heated pool. This terrace also has a bathroom and a living room with an equipped and heated kitchen. First Floor: - Large bedroom with a full en-suite bathroom, with bathtub and shower. Basement: - Bedroom, but currently used as an office. Second House: - Large living room with a fully equipped kitchen. - Two bedrooms. - Full bathroom with shower. The property has two parking spaces with electric charger installation and a large storage room.