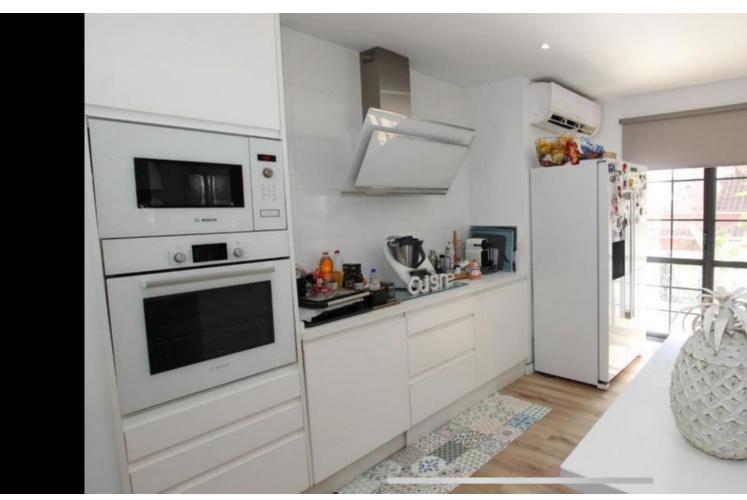

333 m<sup>2</sup>

"Spectacular semi-detached house located in a residential area with easy access to the motorway. Completely renovated with a very modern design and the best qualities. Very Scandinavian. The property has been divided into 2 houses that can be used both together and separately as it has completely independent entrances. The plot has 333 m² and the house 200 m² built which are distributed as follows: First house (Ground Floor): - Large living room with fully equipped open kitchen and sea views. - Master bedroom with en-suite bathroom. - Toilet. - Two terraces: one with a chill out area and the other with a heated pool. This terrace also has a bathroom and a living room with an equipped and heated kitchen. First Floor: - Large bedroom with a full en-suite bathroom, with bathtub and shower. Basement: - Bedroom, but currently used as an office. Second House: - Large living room with a fully equipped kitchen. - Two bedrooms. - Full bathroom with shower. The property has two parking spaces with electric charger installation and a large storage room.