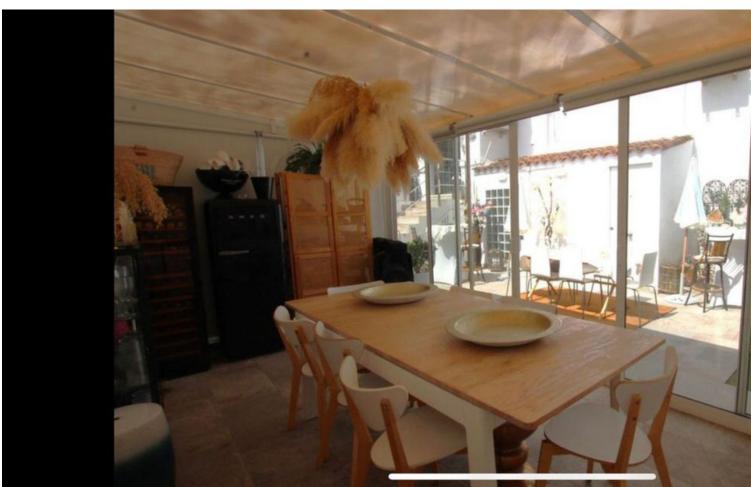

333 m<sup>2</sup>

"Spectacular semi-detached house located in a residential area with easy access to the motorway. Completely renovated with a very modern design and the best qualities. Very Scandinavian. The property has been divided into 2 houses that can be used both together and separately as it has completely independent entrances. The plot has 333 m² and the house 200 m² built which are distributed as follows: First house (Ground Floor): - Large living room with fully equipped open kitchen and sea views. - Master bedroom with en-suite bathroom. - Toilet. - Two terraces: one with a chill out area and the other with a heated pool. This terrace also has a bathroom and a living room with an equipped and heated kitchen. First Floor: - Large bedroom with a full en-suite bathroom, with bathtub and shower. Basement: - Bedroom, but currently used as an office. Second House: - Large living room with a fully equipped kitchen. - Two bedrooms. - Full bathroom with shower. The property has two parking spaces with electric charger installation and a large storage room.