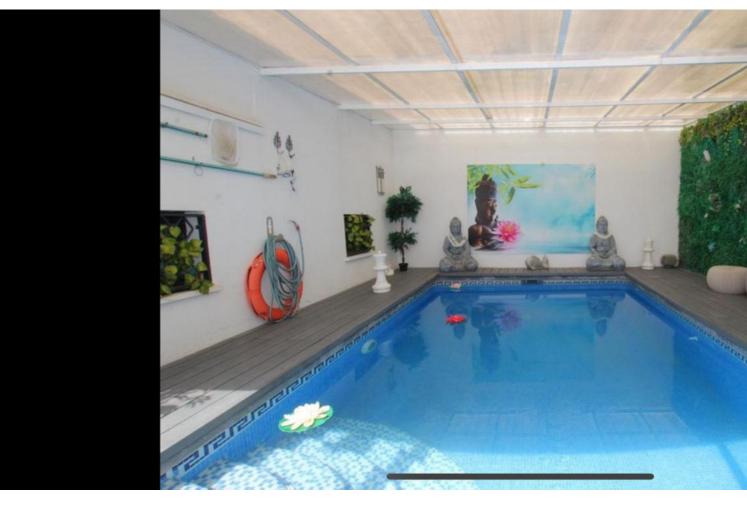

333 m<sup>2</sup>

"Spectacular semi-detached house located in a residential area with easy access to the motorway. Completely renovated with a very modern design and the best qualities. Very Scandinavian. The property has been divided into 2 houses that can be used both together and separately as it has completely independent entrances. The plot has 333 m² and the house 200 m² built which are distributed as follows: First house (Ground Floor): - Large living room with fully equipped open kitchen and sea views. - Master bedroom with en-suite bathroom. - Toilet. - Two terraces: one with a chill out area and the other with a heated pool. This terrace also has a bathroom and a living room with an equipped and heated kitchen. First Floor: - Large bedroom with a full en-suite bathroom, with bathtub and shower. Basement: - Bedroom, but currently used as an office. Second House: - Large living room with a fully equipped kitchen. - Two bedrooms. - Full bathroom with shower. The property has two parking spaces with electric charger installation and a large storage room.