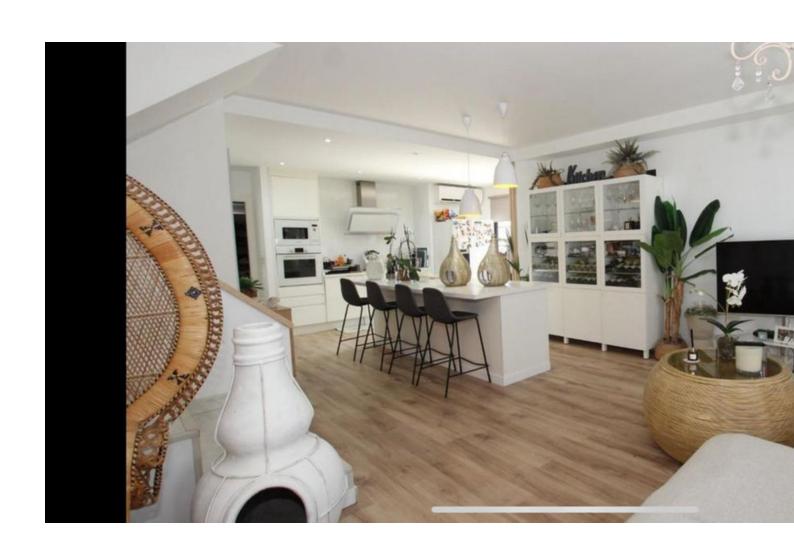

333 m<sup>2</sup>

"Spectacular semi-detached house located in a residential area with easy access to the motorway. Completely renovated with a very modern design and the best qualities. Very Scandinavian. The property has been divided into 2 houses that can be used both together and separately as it has completely independent entrances. The plot has 333 m² and the house 200 m² built which are distributed as follows: First house (Ground Floor): - Large living room with fully equipped open kitchen and sea views. - Master bedroom with en-suite bathroom. - Toilet. - Two terraces: one with a chill out area and the other with a heated pool. This terrace also has a bathroom and a living room with an equipped and heated kitchen. First Floor: - Large bedroom with a full en-suite bathroom, with bathtub and shower. Basement: - Bedroom, but currently used as an office. Second House: - Large living room with a fully equipped kitchen. - Two bedrooms. - Full bathroom with shower. The property has two parking spaces with electric charger installation and a large storage room.