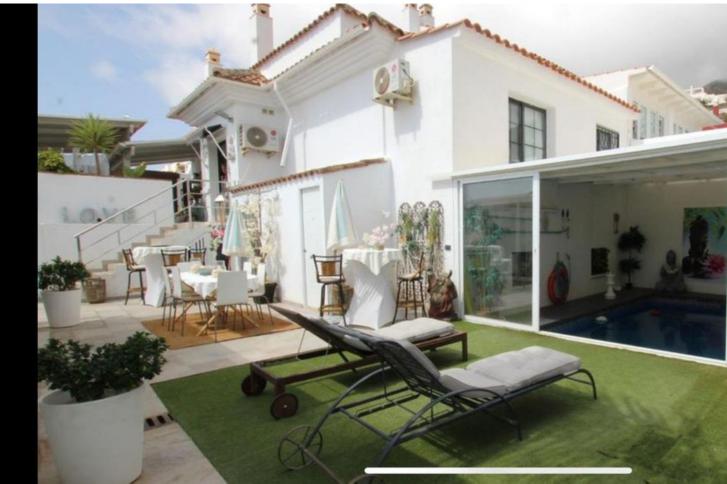

333 m<sup>2</sup>

"Spectacular semi-detached house located in a residential area with easy access to the motorway. Completely renovated with a very modern design and the best qualities. Very Scandinavian. The property has been divided into 2 houses that can be used both together and separately as it has completely independent entrances. The plot has 333 m² and the house 200 m² built which are distributed as follows: First house (Ground Floor): - Large living room with fully equipped open kitchen and sea views. - Master bedroom with en-suite bathroom. - Toilet. - Two terraces: one with a chill out area and the other with a heated pool. This terrace also has a bathroom and a living room with an equipped and heated kitchen. First Floor: - Large bedroom with a full en-suite bathroom, with bathtub and shower. Basement: - Bedroom, but currently used as an office. Second House: - Large living room with a fully equipped kitchen. - Two bedrooms. - Full bathroom with shower. The property has two parking spaces with electric charger installation and a large storage room.