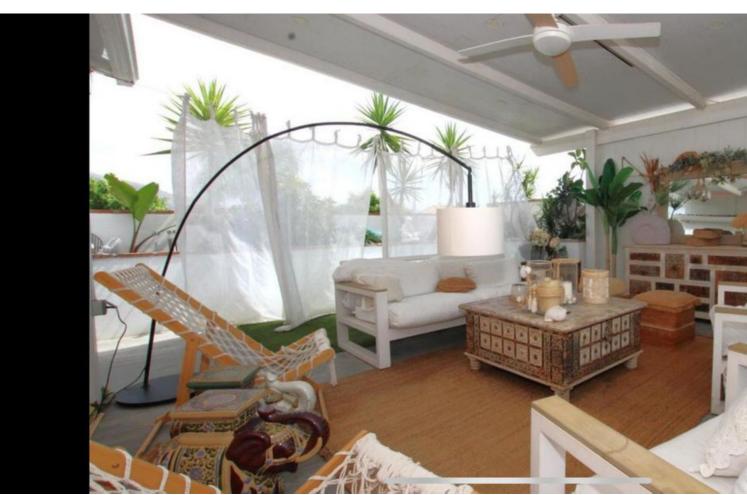

333 m<sup>2</sup>

"Spectacular semi-detached house located in a residential area with easy access to the motorway. Completely renovated with a very modern design and the best qualities. Very Scandinavian. The property has been divided into 2 houses that can be used both together and separately as it has completely independent entrances. The plot has 333 m² and the house 200 m² built which are distributed as follows: First house (Ground Floor): - Large living room with fully equipped open kitchen and sea views. - Master bedroom with en-suite bathroom. - Toilet. - Two terraces: one with a chill out area and the other with a heated pool. This terrace also has a bathroom and a living room with an equipped and heated kitchen. First Floor: - Large bedroom with a full en-suite bathroom, with bathtub and shower. Basement: - Bedroom, but currently used as an office. Second House: - Large living room with a fully equipped kitchen. - Two bedrooms. - Full bathroom with shower. The property has two parking spaces with electric charger installation and a large storage room.