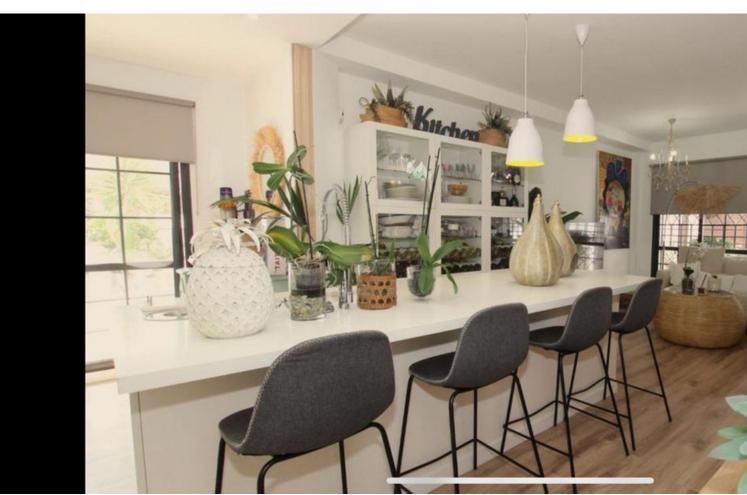

333 m<sup>2</sup>

"Spectacular semi-detached house located in a residential area with easy access to the motorway. Completely renovated with a very modern design and the best qualities. Very Scandinavian. The property has been divided into 2 houses that can be used both together and separately as it has completely independent entrances. The plot has 333 m² and the house 200 m² built which are distributed as follows: First house (Ground Floor): - Large living room with fully equipped open kitchen and sea views. - Master bedroom with en-suite bathroom. - Toilet. - Two terraces: one with a chill out area and the other with a heated pool. This terrace also has a bathroom and a living room with an equipped and heated kitchen. First Floor: - Large bedroom with a full en-suite bathroom, with bathtub and shower. Basement: - Bedroom, but currently used as an office. Second House: - Large living room with a fully equipped kitchen. - Two bedrooms. - Full bathroom with shower. The property has two parking spaces with electric charger installation and a large storage room.