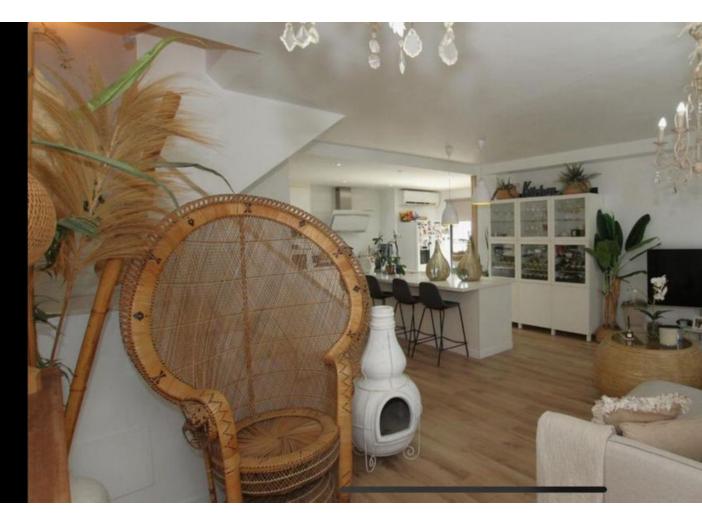

333 m<sup>2</sup>

"Spectacular semi-detached house located in a residential area with easy access to the motorway. Completely renovated with a very modern design and the best qualities. Very Scandinavian. The property has been divided into 2 houses that can be used both together and separately as it has completely independent entrances. The plot has 333 m² and the house 200 m² built which are distributed as follows: First house (Ground Floor): - Large living room with fully equipped open kitchen and sea views. - Master bedroom with en-suite bathroom. - Toilet. - Two terraces: one with a chill out area and the other with a heated pool. This terrace also has a bathroom and a living room with an equipped and heated kitchen. First Floor: - Large bedroom with a full en-suite bathroom, with bathtub and shower. Basement: - Bedroom, but currently used as an office. Second House: - Large living room with a fully equipped kitchen. - Two bedrooms. - Full bathroom with shower. The property has two parking spaces with electric charger installation and a large storage room.