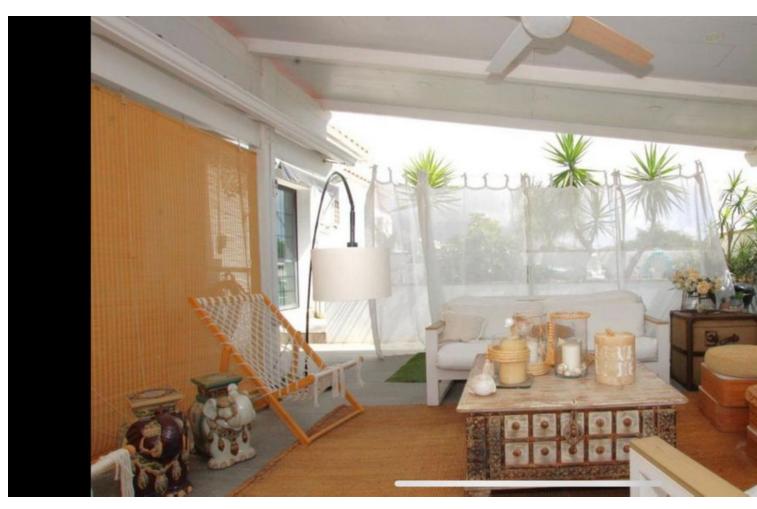

333 m<sup>2</sup>

"Spectacular semi-detached house located in a residential area with easy access to the motorway. Completely renovated with a very modern design and the best qualities. Very Scandinavian. The property has been divided into 2 houses that can be used both together and separately as it has completely independent entrances. The plot has 333 m² and the house 200 m² built which are distributed as follows: First house (Ground Floor): - Large living room with fully equipped open kitchen and sea views. - Master bedroom with en-suite bathroom. - Toilet. - Two terraces: one with a chill out area and the other with a heated pool. This terrace also has a bathroom and a living room with an equipped and heated kitchen. First Floor: - Large bedroom with a full en-suite bathroom, with bathtub and shower. Basement: - Bedroom, but currently used as an office. Second House: - Large living room with a fully equipped kitchen. - Two bedrooms. - Full bathroom with shower. The property has two parking spaces with electric charger installation and a large storage room.