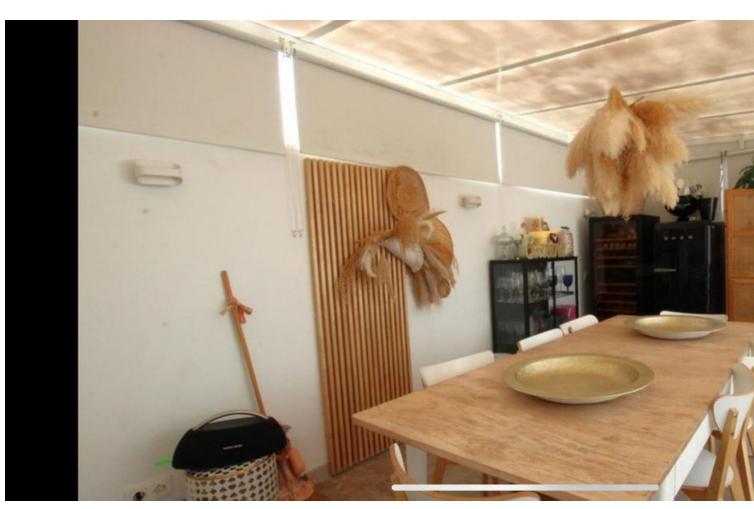

333 m<sup>2</sup>

"Spectacular semi-detached house located in a residential area with easy access to the motorway. Completely renovated with a very modern design and the best qualities. Very Scandinavian. The property has been divided into 2 houses that can be used both together and separately as it has completely independent entrances. The plot has 333 m² and the house 200 m² built which are distributed as follows: First house (Ground Floor): - Large living room with fully equipped open kitchen and sea views. - Master bedroom with en-suite bathroom. - Toilet. - Two terraces: one with a chill out area and the other with a heated pool. This terrace also has a bathroom and a living room with an equipped and heated kitchen. First Floor: - Large bedroom with a full en-suite bathroom, with bathtub and shower. Basement: - Bedroom, but currently used as an office. Second House: - Large living room with a fully equipped kitchen. - Two bedrooms. - Full bathroom with shower. The property has two parking spaces with electric charger installation and a large storage room.