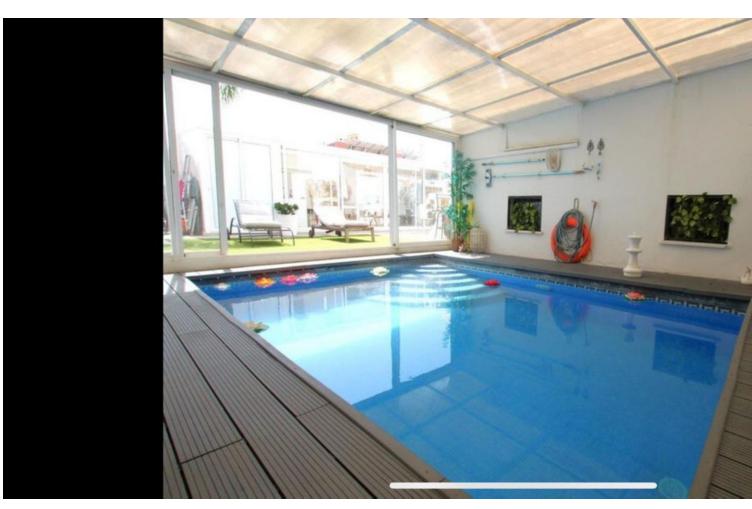

333 m<sup>2</sup>

"Spectacular semi-detached house located in a residential area with easy access to the motorway. Completely renovated with a very modern design and the best qualities. Very Scandinavian. The property has been divided into 2 houses that can be used both together and separately as it has completely independent entrances. The plot has 333 m² and the house 200 m² built which are distributed as follows: First house (Ground Floor): - Large living room with fully equipped open kitchen and sea views. - Master bedroom with en-suite bathroom. - Toilet. - Two terraces: one with a chill out area and the other with a heated pool. This terrace also has a bathroom and a living room with an equipped and heated kitchen. First Floor: - Large bedroom with a full en-suite bathroom, with bathtub and shower. Basement: - Bedroom, but currently used as an office. Second House: - Large living room with a fully equipped kitchen. - Two bedrooms. - Full bathroom with shower. The property has two parking spaces with electric charger installation and a large storage room.