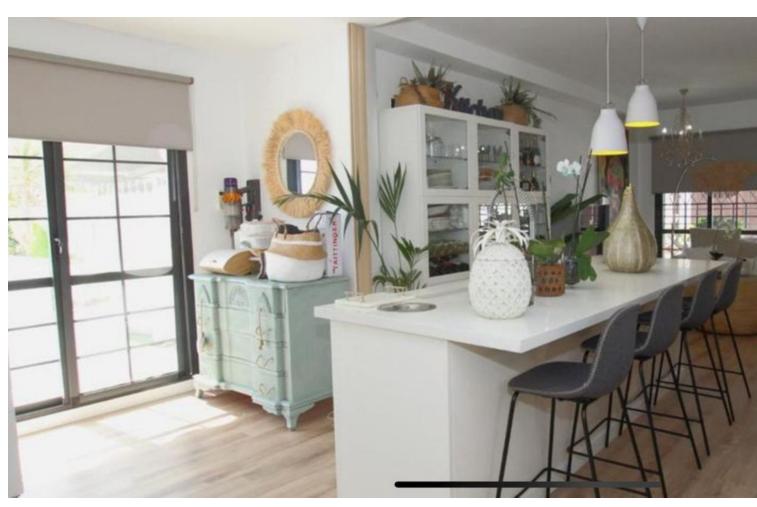

333 m<sup>2</sup>

"Spectacular semi-detached house located in a residential area with easy access to the motorway. Completely renovated with a very modern design and the best qualities. Very Scandinavian. The property has been divided into 2 houses that can be used both together and separately as it has completely independent entrances. The plot has 333 m² and the house 200 m² built which are distributed as follows: First house (Ground Floor): - Large living room with fully equipped open kitchen and sea views. - Master bedroom with en-suite bathroom. - Toilet. - Two terraces: one with a chill out area and the other with a heated pool. This terrace also has a bathroom and a living room with an equipped and heated kitchen. First Floor: - Large bedroom with a full en-suite bathroom, with bathtub and shower. Basement: - Bedroom, but currently used as an office. Second House: - Large living room with a fully equipped kitchen. - Two bedrooms. - Full bathroom with shower. The property has two parking spaces with electric charger installation and a large storage room.