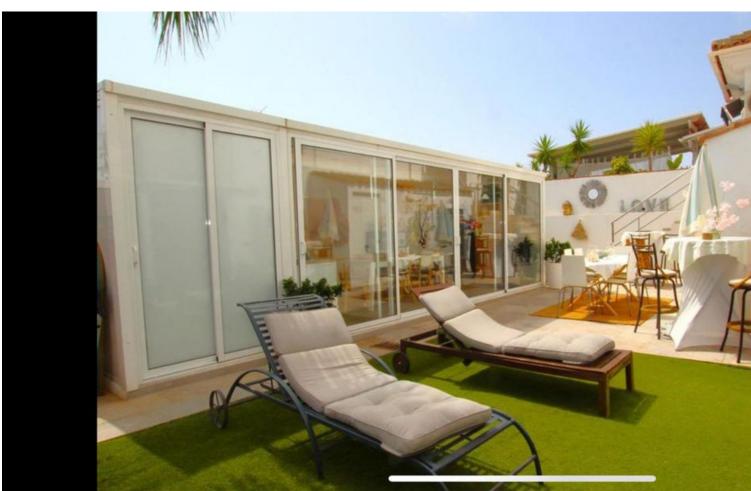

333 m<sup>2</sup>

"Spectacular semi-detached house located in a residential area with easy access to the motorway. Completely renovated with a very modern design and the best qualities. Very Scandinavian. The property has been divided into 2 houses that can be used both together and separately as it has completely independent entrances. The plot has 333 m² and the house 200 m² built which are distributed as follows: First house (Ground Floor): - Large living room with fully equipped open kitchen and sea views. - Master bedroom with en-suite bathroom. - Toilet. - Two terraces: one with a chill out area and the other with a heated pool. This terrace also has a bathroom and a living room with an equipped and heated kitchen. First Floor: - Large bedroom with a full en-suite bathroom, with bathtub and shower. Basement: - Bedroom, but currently used as an office. Second House: - Large living room with a fully equipped kitchen. - Two bedrooms. - Full bathroom with shower. The property has two parking spaces with electric charger installation and a large storage room.