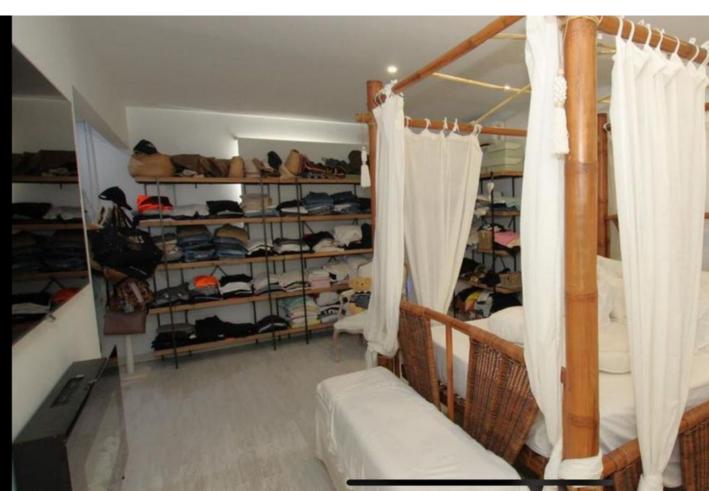

333 m<sup>2</sup>

"Spectacular semi-detached house located in a residential area with easy access to the motorway. Completely renovated with a very modern design and the best qualities. Very Scandinavian. The property has been divided into 2 houses that can be used both together and separately as it has completely independent entrances. The plot has 333 m² and the house 200 m² built which are distributed as follows: First house (Ground Floor): - Large living room with fully equipped open kitchen and sea views. - Master bedroom with en-suite bathroom. - Toilet. - Two terraces: one with a chill out area and the other with a heated pool. This terrace also has a bathroom and a living room with an equipped and heated kitchen. First Floor: - Large bedroom with a full en-suite bathroom, with bathtub and shower. Basement: - Bedroom, but currently used as an office. Second House: - Large living room with a fully equipped kitchen. - Two bedrooms. - Full bathroom with shower. The property has two parking spaces with electric charger installation and a large storage room.