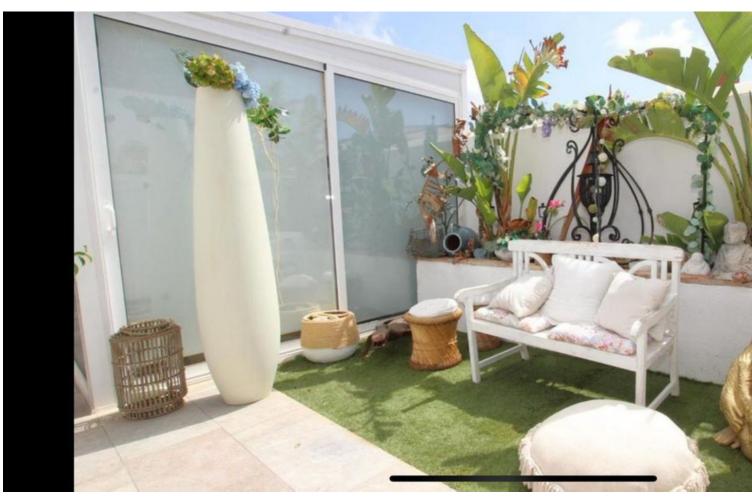

333 m<sup>2</sup>

"Spectacular semi-detached house located in a residential area with easy access to the motorway. Completely renovated with a very modern design and the best qualities. Very Scandinavian. The property has been divided into 2 houses that can be used both together and separately as it has completely independent entrances. The plot has 333 m² and the house 200 m² built which are distributed as follows: First house (Ground Floor): - Large living room with fully equipped open kitchen and sea views. - Master bedroom with en-suite bathroom. - Toilet. - Two terraces: one with a chill out area and the other with a heated pool. This terrace also has a bathroom and a living room with an equipped and heated kitchen. First Floor: - Large bedroom with a full en-suite bathroom, with bathtub and shower. Basement: - Bedroom, but currently used as an office. Second House: - Large living room with a fully equipped kitchen. - Two bedrooms. - Full bathroom with shower. The property has two parking spaces with electric charger installation and a large storage room.