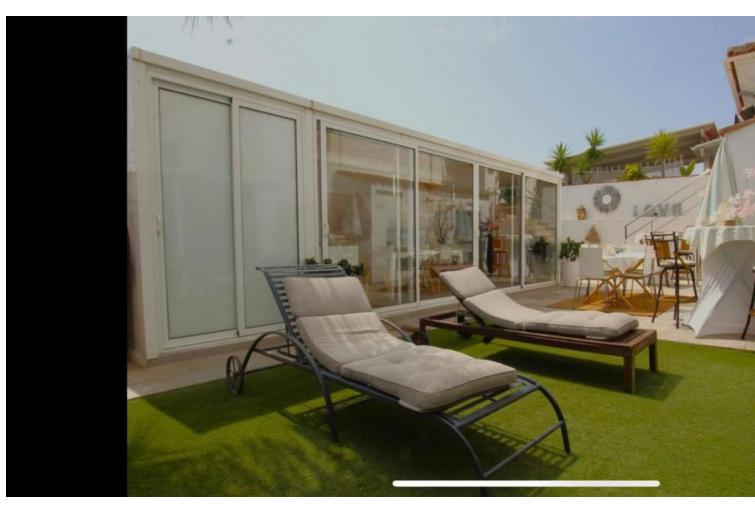

333 m<sup>2</sup>

"Spectacular semi-detached house located in a residential area with easy access to the motorway. Completely renovated with a very modern design and the best qualities. Very Scandinavian. The property has been divided into 2 houses that can be used both together and separately as it has completely independent entrances. The plot has 333 m² and the house 200 m² built which are distributed as follows: First house (Ground Floor): - Large living room with fully equipped open kitchen and sea views. - Master bedroom with en-suite bathroom. - Toilet. - Two terraces: one with a chill out area and the other with a heated pool. This terrace also has a bathroom and a living room with an equipped and heated kitchen. First Floor: - Large bedroom with a full en-suite bathroom, with bathtub and shower. Basement: - Bedroom, but currently used as an office. Second House: - Large living room with a fully equipped kitchen. - Two bedrooms. - Full bathroom with shower. The property has two parking spaces with electric charger installation and a large storage room.