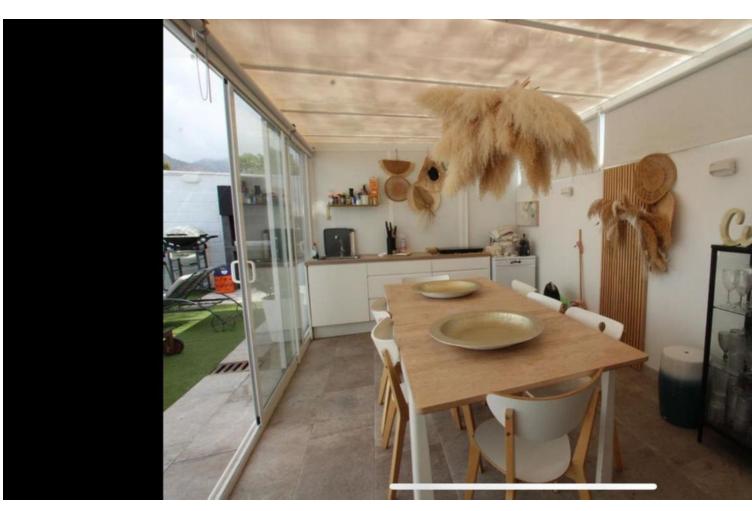

333 m<sup>2</sup>

"Spectacular semi-detached house located in a residential area with easy access to the motorway. Completely renovated with a very modern design and the best qualities. Very Scandinavian. The property has been divided into 2 houses that can be used both together and separately as it has completely independent entrances. The plot has 333 m² and the house 200 m² built which are distributed as follows: First house (Ground Floor): - Large living room with fully equipped open kitchen and sea views. - Master bedroom with en-suite bathroom. - Toilet. - Two terraces: one with a chill out area and the other with a heated pool. This terrace also has a bathroom and a living room with an equipped and heated kitchen. First Floor: - Large bedroom with a full en-suite bathroom, with bathtub and shower. Basement: - Bedroom, but currently used as an office. Second House: - Large living room with a fully equipped kitchen. - Two bedrooms. - Full bathroom with shower. The property has two parking spaces with electric charger installation and a large storage room.