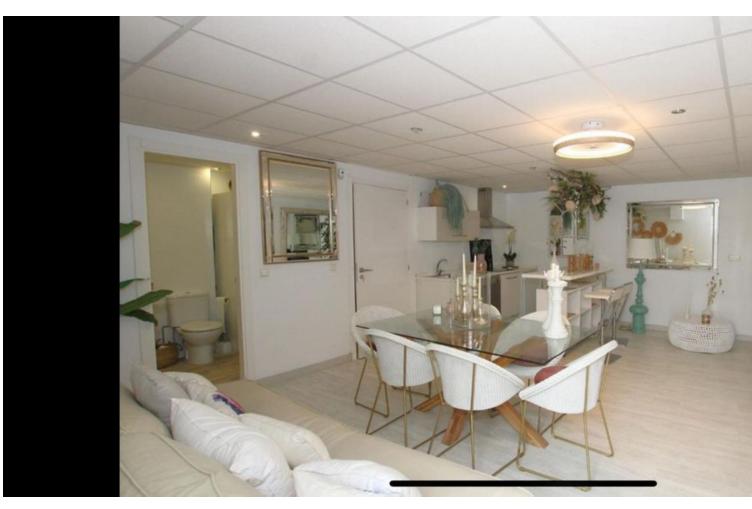

333 m<sup>2</sup>

"Spectacular semi-detached house located in a residential area with easy access to the motorway. Completely renovated with a very modern design and the best qualities. Very Scandinavian. The property has been divided into 2 houses that can be used both together and separately as it has completely independent entrances. The plot has 333 m² and the house 200 m² built which are distributed as follows: First house (Ground Floor): - Large living room with fully equipped open kitchen and sea views. - Master bedroom with en-suite bathroom. - Toilet. - Two terraces: one with a chill out area and the other with a heated pool. This terrace also has a bathroom and a living room with an equipped and heated kitchen. First Floor: - Large bedroom with a full en-suite bathroom, with bathtub and shower. Basement: - Bedroom, but currently used as an office. Second House: - Large living room with a fully equipped kitchen. - Two bedrooms. - Full bathroom with shower. The property has two parking spaces with electric charger installation and a large storage room.