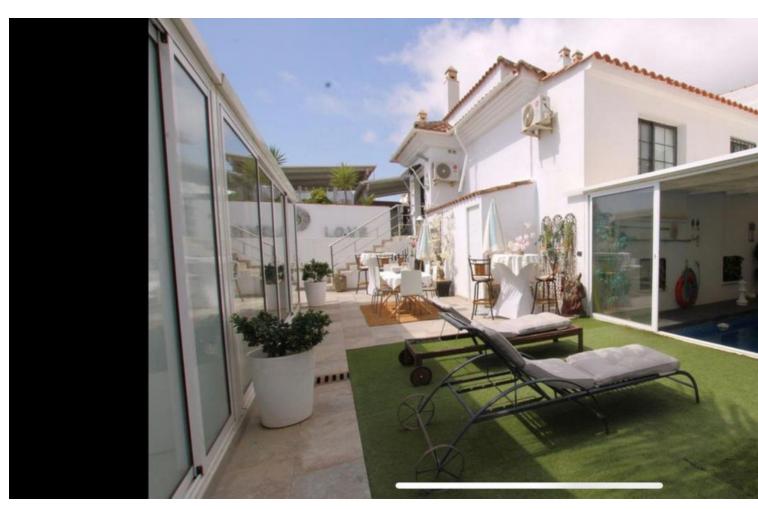

333 m<sup>2</sup>

"Spectacular semi-detached house located in a residential area with easy access to the motorway. Completely renovated with a very modern design and the best qualities. Very Scandinavian. The property has been divided into 2 houses that can be used both together and separately as it has completely independent entrances. The plot has 333 m² and the house 200 m² built which are distributed as follows: First house (Ground Floor): - Large living room with fully equipped open kitchen and sea views. - Master bedroom with en-suite bathroom. - Toilet. - Two terraces: one with a chill out area and the other with a heated pool. This terrace also has a bathroom and a living room with an equipped and heated kitchen. First Floor: - Large bedroom with a full en-suite bathroom, with bathtub and shower. Basement: - Bedroom, but currently used as an office. Second House: - Large living room with a fully equipped kitchen. - Two bedrooms. - Full bathroom with shower. The property has two parking spaces with electric charger installation and a large storage room.