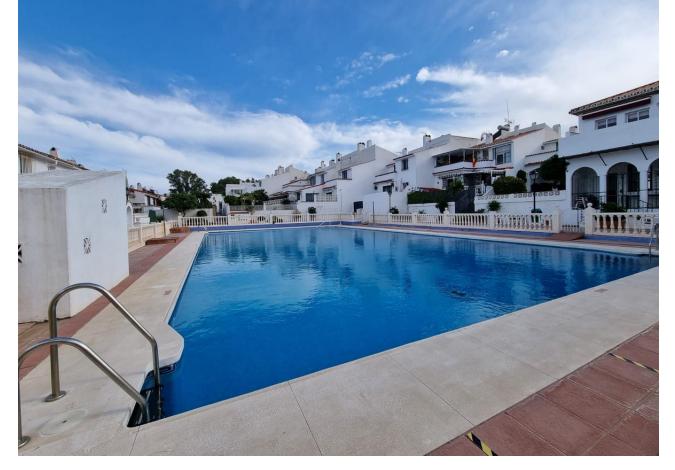

## Sales - House - Atalaya 220.000€

www.mibgroup.es +34 662 58 96 58 info@mibgroup.es

Ref.-ID: MIBGR4882276 Atalaya House

2

2

101 m2

We present this cozy family semi-detached house, located in Monte Biarritz, Atalaya, with an excellent location between Estepona and San Pedro, close to schools, shops, beaches and golf courses. The house is distributed over two floors. On the ground floor, it has a spacious living-dining room with kitchen, a bathroom and a passage area. On the upper floor, you will find two bedrooms, a toilet and a charming covered terrace, which is accessed by an elegant internal staircase. Urbanization with green areas and swimming pool. With its strategic location and functional design, this house is ideal to enjoy with the family. Don't miss this opportunity and come visit it! Townhouse, Atalaya, Costa del Sol. 2 Bedrooms, 2 Bathrooms, Built 101 m². Setting: Close To Golf, Close To Sea, Close To Town, Urbanisation. Orientation: South. Condition: Good. Pool: Communal. Views: Panoramic. Features: Covered Terrace, Private Terrace. Furniture: Not Furnished. Kitchen: Partially Fitted. Garden: Communal. Security: Gated Complex, Entry Phone. Utilities: Electricity, Drinkable Water, Telephone. Category: Bargain, Beachfront, Cheap, Distressed, Golf, Holiday Homes, Investment, Luxury.