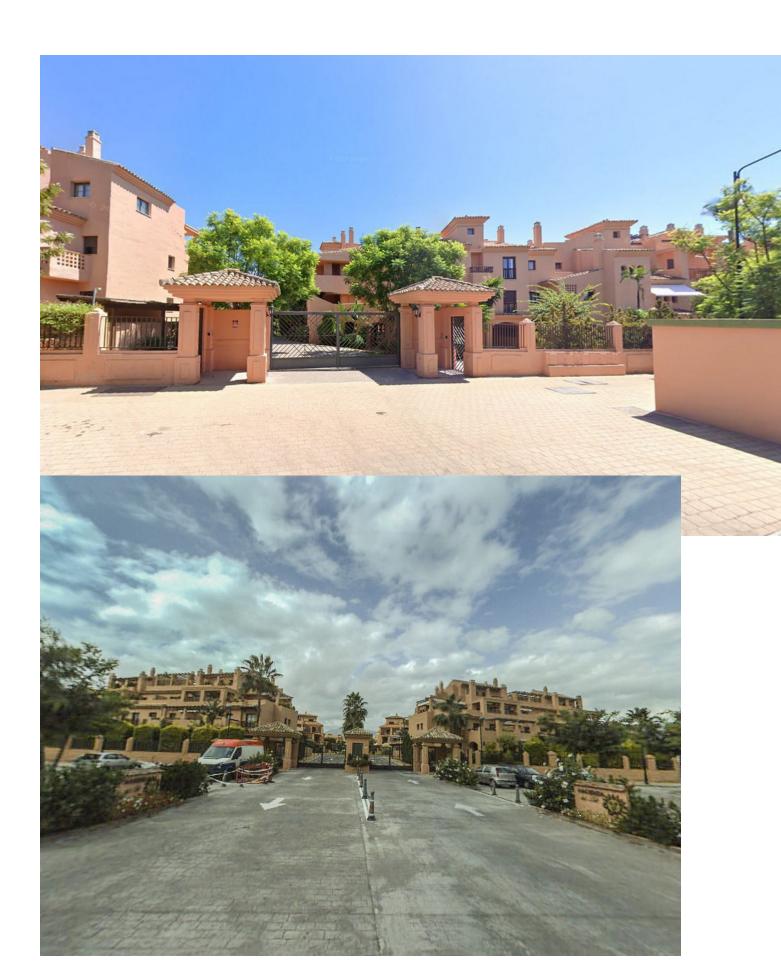

## Sales - Apartment - Atalaya 432.000€

www.mibgroup.es +34 662 58 96 58 info@mibgroup.es

Ref.-ID: MIBGR4882294 Atalaya Apartment

2

Investment Luxury

2

151 m2

RENTED PROPERTY. OPPORTUNITY FOR INVESTORS. What does a profitable property mean? Having a profitable property means that the owner is obtaining economic benefits from his property by renting it out. Impossibility of visiting the interior. The photographs may not correspond to the current state of the property. Incredible opportunity in Estepona! We present this beautiful apartment located in Estepona, with a generous area of 151m2. This home offers a well-distributed interior design, with multiple rooms that provide comfort and space for the whole family. In addition, it has a charming terrace where you can enjoy the sunny weather and panoramic views. Located in an exclusive urbanization with communal pools and gardens, this apartment offers the opportunity to enjoy moments of relaxation and fun outdoors. The gated community provides security and privacy for its residents. With a privileged location close to all services and easy access to the Mediterranean highway, this apartment guarantees comfortable and practical living. Furthermore, its proximity to the beach, less than 10 minutes walk away, gives you the opportunity to enjoy the sea and sand at any time. Don't miss this opportunity to live in Estepona! Contact us today for more information and discover your next home on the Costa del Sol. Middle Floor Apartment, Atalaya, Costa del Sol. 2 Bedrooms, 2 Bathrooms, Built 151 m<sup>2</sup>. Setting: Close To Golf, Close To Sea, Close To Town, Urbanisation. Orientation: South. Condition: Good. Pool: Communal. Views: Panoramic. Features: Covered Terrace, Private Terrace. Security: Gated Complex, Entry Phone, 24 Hour Security. Utilities: Electricity, Drinkable Water, Telephone. Category: Bargain, Beachfront, Cheap, Distressed, Golf, Holiday Homes, Investment, Luxury.