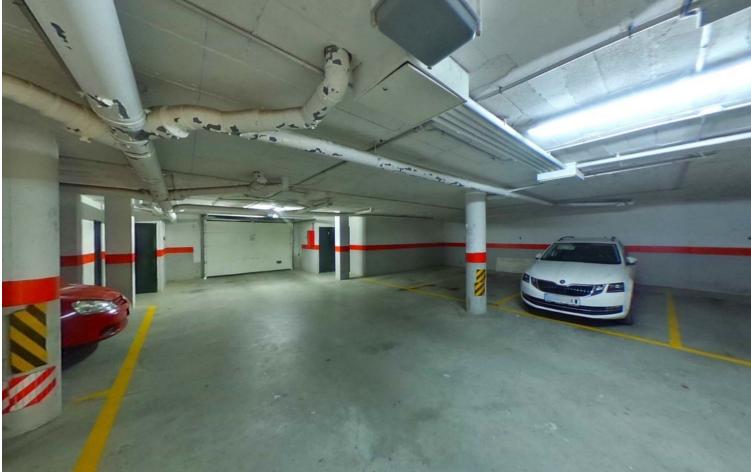

Excellent opportunity in Mirador de Costalita Urbanization, Estepona! A magnificent 91 m<sup>2</sup> apartment for sale in the exclusive Mirador de Costalita Urbanization, Estepona. This property is distributed in a spacious living-dining room, a fitted kitchen, a laundry room, two bedrooms with built-in wardrobes, two full bathrooms and a private garden, ideal for enjoying the outdoors in the comfort of your home. In addition, it has air conditioning to maintain a comfortable environment throughout the year. The apartment includes a parking space and a storage room, thus offering additional storage space and comfort. The urbanization has a communal pool and garden, perfect for relaxing and enjoying in a quiet and safe residential area. This is an excellent opportunity to acquire a home in one of the best locations in Estepona. Ground Floor Apartment, Atalaya, Costa del Sol. 2 Bedrooms, 2 Bathrooms, Built 91 m<sup>2</sup>. Setting : Close To Golf, Close To Sea, Urbanisation. Orientation : South. Condition : Good. Pool : Communal. Views : Panoramic. Features : Covered Terrace, Lift, Fitted Wardrobes, Private Terrace, Storage Room. Garden : Communal. Parking : Underground, Communal. Utilities : Electricity, Drinkable Water, Telephone. Category : Bargain, Beachfront, Cheap, Distressed, Golf, Holiday Homes, Investment, Luxury.