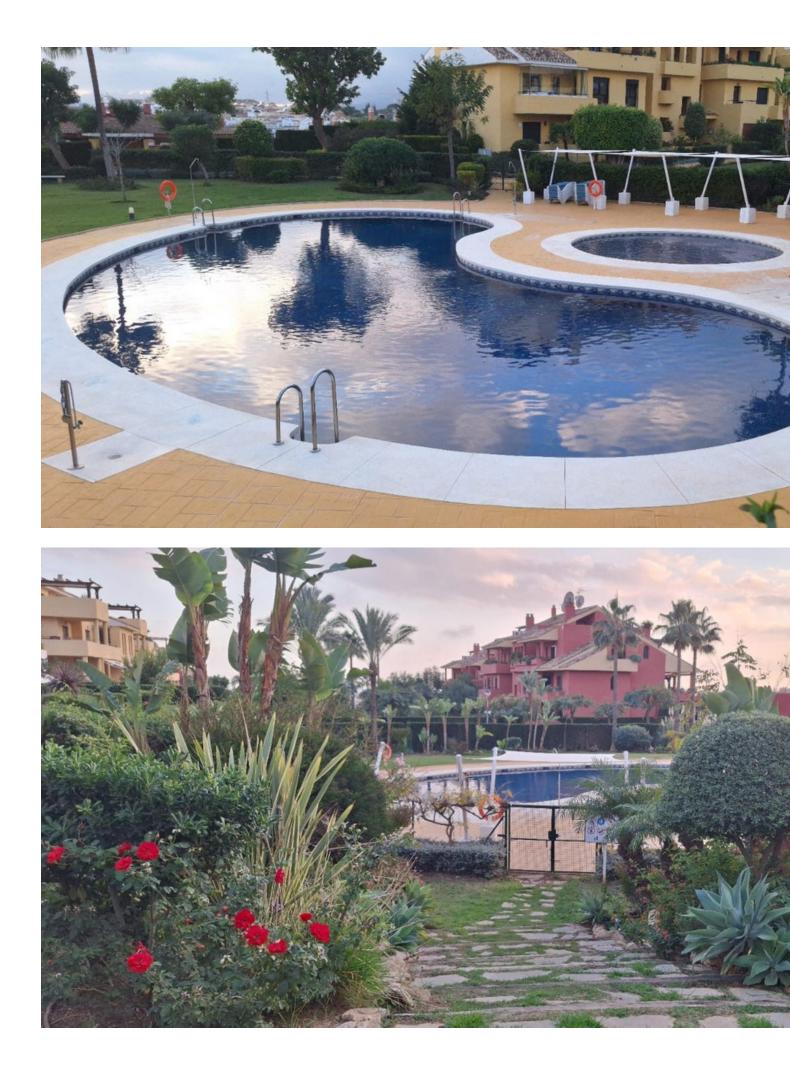

Excellent opportunity in Mirador de Costalita Urbanization, Estepona! A magnificent 91 m<sup>2</sup> apartment for sale in the exclusive Mirador de Costalita Urbanization, Estepona. This property is distributed in a spacious living-dining room, a fitted kitchen, a laundry room, two bedrooms with built-in wardrobes, two full bathrooms and a private garden, ideal for enjoying the outdoors in the comfort of your home. In addition, it has air conditioning to maintain a comfortable environment throughout the year. The apartment includes a parking space and a storage room, thus offering additional storage space and comfort. The urbanization has a communal pool and garden, perfect for relaxing and enjoying in a quiet and safe residential area. This is an excellent opportunity to acquire a home in one of the best locations in Estepona. Ground Floor Apartment, Atalaya, Costa del Sol. 2 Bedrooms, 2 Bathrooms, Built 91 m<sup>2</sup>. Setting : Close To Golf, Close To Sea, Urbanisation. Orientation : South. Condition : Good. Pool : Communal. Views : Panoramic. Features : Covered Terrace, Lift, Fitted Wardrobes, Private Terrace, Storage Room. Garden : Communal. Parking : Underground, Communal. Utilities : Electricity, Drinkable Water, Telephone. Category : Bargain, Beachfront, Cheap, Distressed, Golf, Holiday Homes, Investment, Luxury.

2

2

Pool Communal

Security Gated Complex ✔ Entry Phone