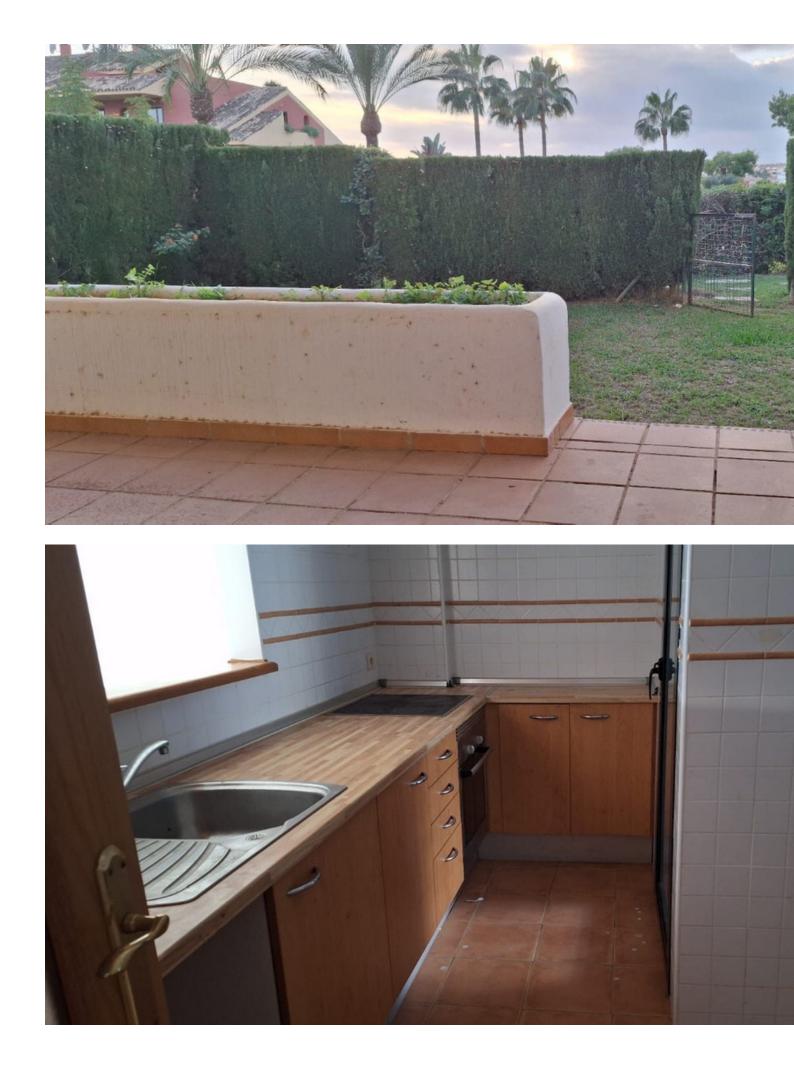

Excellent opportunity in Mirador de Costalita Urbanization, Estepona! A magnificent 91 m<sup>2</sup> apartment for sale in the exclusive Mirador de Costalita Urbanization, Estepona. This property is distributed in a spacious living-dining room, a fitted kitchen, a laundry room, two bedrooms with built-in wardrobes, two full bathrooms and a private garden, ideal for enjoying the outdoors in the comfort of your home. In addition, it has air conditioning to maintain a comfortable environment throughout the year. The apartment includes a parking space and a storage room, thus offering additional storage space and comfort. The urbanization has a communal pool and garden, perfect for relaxing and enjoying in a quiet and safe residential area. This is an excellent opportunity to acquire a home in one of the best locations in Estepona. Ground Floor Apartment, Atalaya, Costa del Sol. 2 Bedrooms, 2 Bathrooms, Built 91 m<sup>2</sup>. Setting : Close To Golf, Close To Sea, Urbanisation. Orientation : South. Condition : Good. Pool : Communal. Views : Panoramic. Features : Covered Terrace, Lift, Fitted Wardrobes, Private Terrace, Storage Room. Garden : Communal. Parking : Underground, Communal. Utilities : Electricity, Drinkable Water, Telephone. Category : Bargain, Beachfront, Cheap, Distressed, Golf, Holiday Homes, Investment, Luxury.