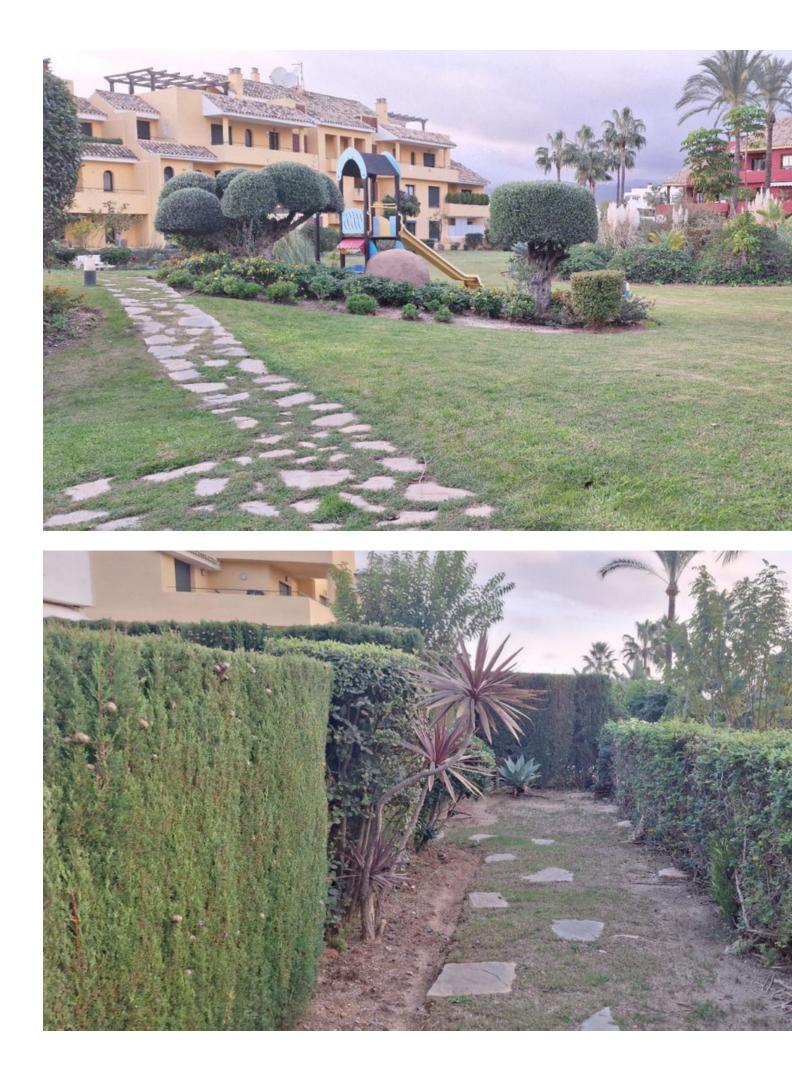

Excellent opportunity in Mirador de Costalita Urbanization, Estepona! A magnificent 91 m<sup>2</sup> apartment for sale in the exclusive Mirador de Costalita Urbanization, Estepona. This property is distributed in a spacious living-dining room, a fitted kitchen, a laundry room, two bedrooms with built-in wardrobes, two full bathrooms and a private garden, ideal for enjoying the outdoors in the comfort of your home. In addition, it has air conditioning to maintain a comfortable environment throughout the year. The apartment includes a parking space and a storage room, thus offering additional storage space and comfort. The urbanization has a communal pool and garden, perfect for relaxing and enjoying in a quiet and safe residential area. This is an excellent opportunity to acquire a home in one of the best locations in Estepona. Ground Floor Apartment, Atalaya, Costa del Sol. 2 Bedrooms, 2 Bathrooms, Built 91 m<sup>2</sup>. Setting : Close To Golf, Close To Sea, Urbanisation. Orientation : South. Condition : Good. Pool : Communal. Views : Panoramic. Features : Covered Terrace, Lift, Fitted Wardrobes, Private Terrace, Storage Room. Garden : Communal. Parking : Underground, Communal. Utilities : Electricity, Drinkable Water, Telephone. Category : Bargain, Beachfront, Cheap, Distressed, Golf, Holiday Homes, Investment, Luxury.