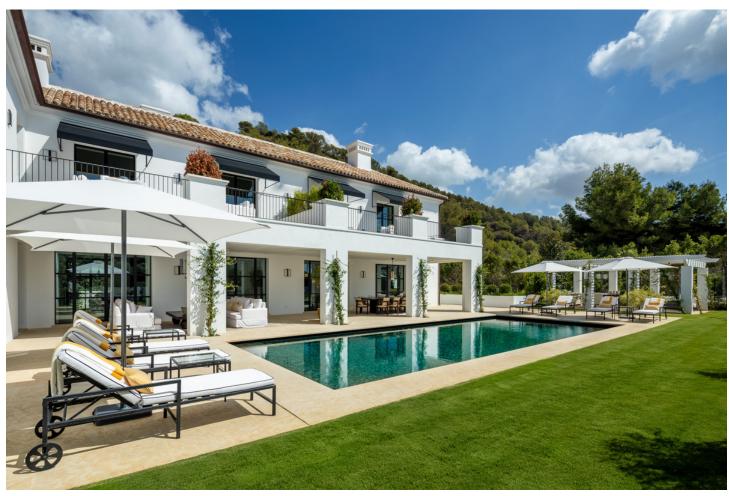

## Sales - House - The Golden Mile 10.750.000€

www.mibgroup.es +34 662 58 96 58 info@mibgroup.es

Ref.-ID: MIBGR4882594 The Golden Mile House

6

7.5

1000 m2

1770 m<sup>2</sup>

Discover a stunning luxury villa nestled in the prestigious community of Cascada de Camoján, offering an unmatched blend of elegance and comfort. This exceptional six-bedroom residence, complete with seven bathrooms and a guest toilet, spans an expansive area that embodies modern sophistication and exclusivity. Set against a breathtaking backdrop of mountain and sea views, this villa is designed to maximize both privacy and scenic beauty. Large glass doors flood the spacious living room and kitchen with natural light, creating a warm and inviting ambiance that perfectly complements the villa's open-concept layout. Step outside to a private oasis featuring an exquisite pool, a well-appointed barbecue area, and a stylish chill-out zone, ideal for entertaining or simply relaxing in the Mediterranean sun. The villa's extensive amenities include a private gym, sauna, and steam room, ensuring the ultimate wellness experience at home. A state-of-the-art cinema room offers a luxurious space for entertainment, making this property the perfect retreat for family gatherings or quiet evenings in. Every detail of this villa, from its design to its amenities, has been meticulously crafted to deliver a lifestyle of unparalleled luxury and convenience. Experience the pinnacle of refined living in the heart of Cascada de Camoján. This is more than a home; it's a statement of elegance and style.