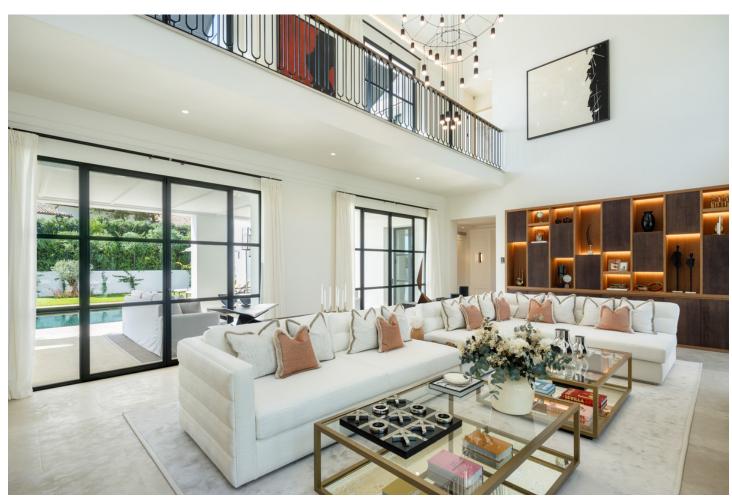

## Sales - House - The Golden Mile 10.750.000€

www.mibgroup.es +34 662 58 96 58 info@mibgroup.es

Ref.-ID: MIBGR4882594 The Golden Mile House

6

7.5

1000 m2

1770 m<sup>2</sup>

Discover a stunning luxury villa nestled in the prestigious community of Cascada de Camoján, offering an unmatched blend of elegance and comfort. This exceptional six-bedroom residence, complete with seven bathrooms and a guest toilet, spans an expansive area that embodies modern sophistication and exclusivity. Set against a breathtaking backdrop of mountain and sea views, this villa is designed to maximize both privacy and scenic beauty. Large glass doors flood the spacious living room and kitchen with natural light, creating a warm and inviting ambiance that perfectly complements the villa's open-concept layout. Step outside to a private oasis featuring an exquisite pool, a well-appointed barbecue area, and a stylish chill-out zone, ideal for entertaining or simply relaxing in the Mediterranean sun. The villa's extensive amenities include a private gym, sauna, and steam room, ensuring the ultimate wellness experience at home. A state-of-the-art cinema room offers a luxurious space for entertainment, making this property the perfect retreat for family gatherings or quiet evenings in. Every detail of this villa, from its design to its amenities, has been meticulously crafted to deliver a lifestyle of unparalleled luxury and convenience. Experience the pinnacle of refined living in the heart of Cascada de Camoján. This is more than a home; it's a statement of elegance and style.