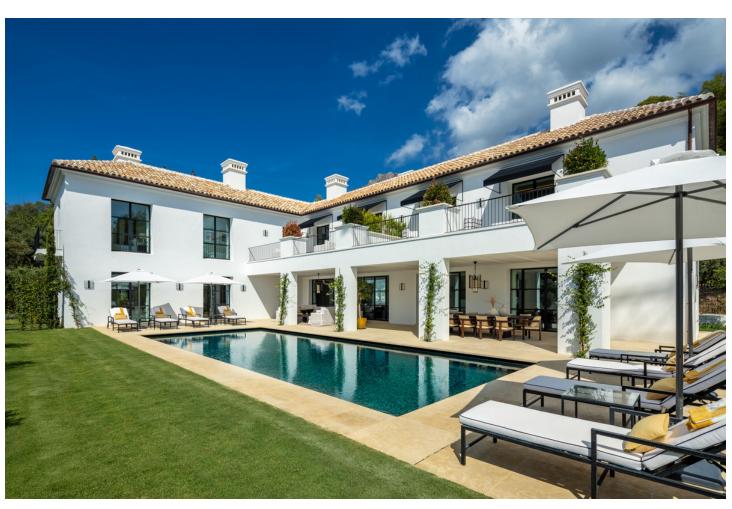

## Sales - House - The Golden Mile 10.750.000€

www.mibgroup.es +34 662 58 96 58 info@mibgroup.es

Ref.-ID: MIBGR4882594 The Golden Mile House

6

7.5

1000 m2

1770 m<sup>2</sup>

Discover a stunning luxury villa nestled in the prestigious community of Cascada de Camoján, offering an unmatched blend of elegance and comfort. This exceptional six-bedroom residence, complete with seven bathrooms and a guest toilet, spans an expansive area that embodies modern sophistication and exclusivity. Set against a breathtaking backdrop of mountain and sea views, this villa is designed to maximize both privacy and scenic beauty. Large glass doors flood the spacious living room and kitchen with natural light, creating a warm and inviting ambiance that perfectly complements the villa's open-concept layout. Step outside to a private oasis featuring an exquisite pool, a well-appointed barbecue area, and a stylish chill-out zone, ideal for entertaining or simply relaxing in the Mediterranean sun. The villa's extensive amenities include a private gym, sauna, and steam room, ensuring the ultimate wellness experience at home. A state-of-the-art cinema room offers a luxurious space for entertainment, making this property the perfect retreat for family gatherings or quiet evenings in. Every detail of this villa, from its design to its amenities, has been meticulously crafted to deliver a lifestyle of unparalleled luxury and convenience. Experience the pinnacle of refined living in the heart of Cascada de Camoján. This is more than a home; it's a statement of elegance and style.