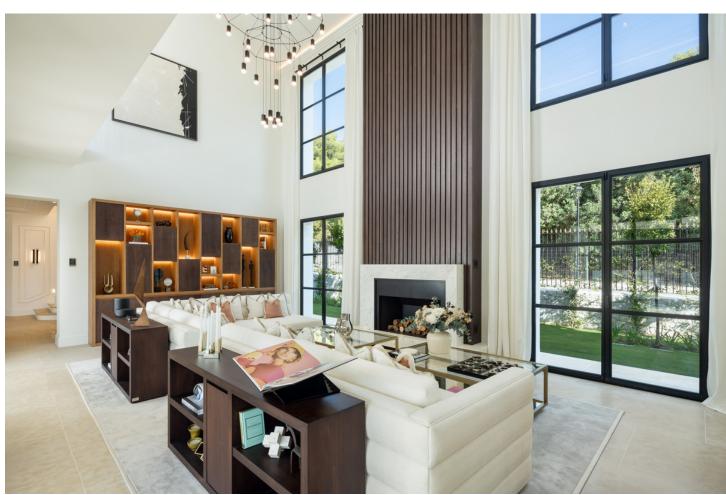

## Sales - House - The Golden Mile 10.750.000€

www.mibgroup.es +34 662 58 96 58 info@mibgroup.es

Ref.-ID: MIBGR4882594 The Golden Mile House

6

7.5

1000 m2

1770 m<sup>2</sup>

Discover a stunning luxury villa nestled in the prestigious community of Cascada de Camoján, offering an unmatched blend of elegance and comfort. This exceptional six-bedroom residence, complete with seven bathrooms and a guest toilet, spans an expansive area that embodies modern sophistication and exclusivity. Set against a breathtaking backdrop of mountain and sea views, this villa is designed to maximize both privacy and scenic beauty. Large glass doors flood the spacious living room and kitchen with natural light, creating a warm and inviting ambiance that perfectly complements the villa's open-concept layout. Step outside to a private oasis featuring an exquisite pool, a well-appointed barbecue area, and a stylish chill-out zone, ideal for entertaining or simply relaxing in the Mediterranean sun. The villa's extensive amenities include a private gym, sauna, and steam room, ensuring the ultimate wellness experience at home. A state-of-the-art cinema room offers a luxurious space for entertainment, making this property the perfect retreat for family gatherings or quiet evenings in. Every detail of this villa, from its design to its amenities, has been meticulously crafted to deliver a lifestyle of unparalleled luxury and convenience. Experience the pinnacle of refined living in the heart of Cascada de Camoján. This is more than a home; it's a statement of elegance and style.