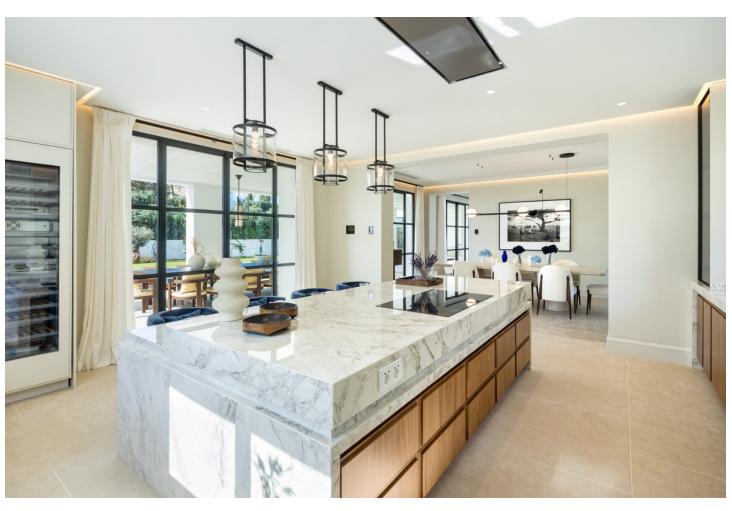

## Sales - House - The Golden Mile 10.750.000€

www.mibgroup.es +34 662 58 96 58 info@mibgroup.es

Ref.-ID: MIBGR4882594 The Golden Mile House

6

7.5

1000 m2

1770 m<sup>2</sup>

Discover a stunning luxury villa nestled in the prestigious community of Cascada de Camoján, offering an unmatched blend of elegance and comfort. This exceptional six-bedroom residence, complete with seven bathrooms and a guest toilet, spans an expansive area that embodies modern sophistication and exclusivity. Set against a breathtaking backdrop of mountain and sea views, this villa is designed to maximize both privacy and scenic beauty. Large glass doors flood the spacious living room and kitchen with natural light, creating a warm and inviting ambiance that perfectly complements the villa's open-concept layout. Step outside to a private oasis featuring an exquisite pool, a well-appointed barbecue area, and a stylish chill-out zone, ideal for entertaining or simply relaxing in the Mediterranean sun. The villa's extensive amenities include a private gym, sauna, and steam room, ensuring the ultimate wellness experience at home. A state-of-the-art cinema room offers a luxurious space for entertainment, making this property the perfect retreat for family gatherings or quiet evenings in. Every detail of this villa, from its design to its amenities, has been meticulously crafted to deliver a lifestyle of unparalleled luxury and convenience. Experience the pinnacle of refined living in the heart of Cascada de Camoján. This is more than a home; it's a statement of elegance and style.