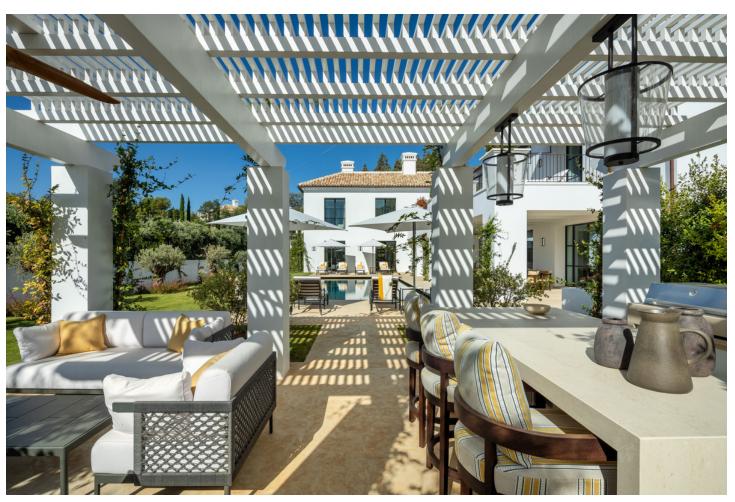

## Sales - House - The Golden Mile 10.750.000€

www.mibgroup.es +34 662 58 96 58 info@mibgroup.es

Ref.-ID: MIBGR4882594 The Golden Mile House

6

7.5

1000 m2

1770 m<sup>2</sup>

Discover a stunning luxury villa nestled in the prestigious community of Cascada de Camoján, offering an unmatched blend of elegance and comfort. This exceptional six-bedroom residence, complete with seven bathrooms and a guest toilet, spans an expansive area that embodies modern sophistication and exclusivity. Set against a breathtaking backdrop of mountain and sea views, this villa is designed to maximize both privacy and scenic beauty. Large glass doors flood the spacious living room and kitchen with natural light, creating a warm and inviting ambiance that perfectly complements the villa's open-concept layout. Step outside to a private oasis featuring an exquisite pool, a well-appointed barbecue area, and a stylish chill-out zone, ideal for entertaining or simply relaxing in the Mediterranean sun. The villa's extensive amenities include a private gym, sauna, and steam room, ensuring the ultimate wellness experience at home. A state-of-the-art cinema room offers a luxurious space for entertainment, making this property the perfect retreat for family gatherings or quiet evenings in. Every detail of this villa, from its design to its amenities, has been meticulously crafted to deliver a lifestyle of unparalleled luxury and convenience. Experience the pinnacle of refined living in the heart of Cascada de Camoján. This is more than a home; it's a statement of elegance and style.