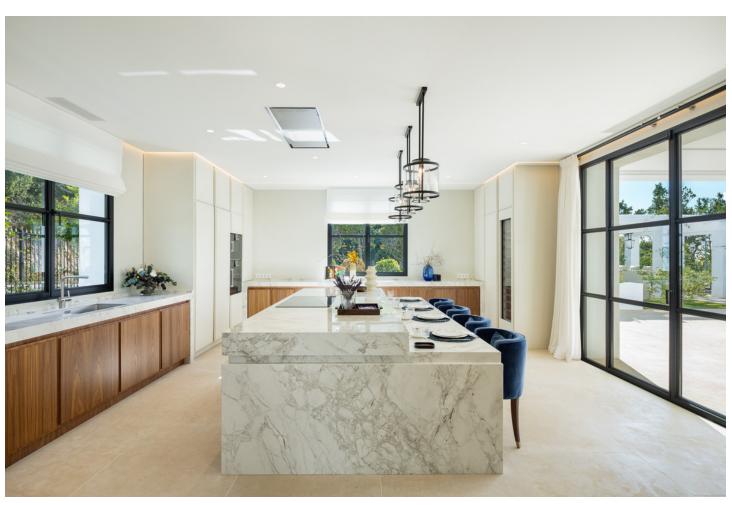

## Sales - House - The Golden Mile 10.750.000€

www.mibgroup.es +34 662 58 96 58 info@mibgroup.es

Ref.-ID: MIBGR4882594 The Golden Mile House

6

7.5

1000 m2

1770 m<sup>2</sup>

Discover a stunning luxury villa nestled in the prestigious community of Cascada de Camoján, offering an unmatched blend of elegance and comfort. This exceptional six-bedroom residence, complete with seven bathrooms and a guest toilet, spans an expansive area that embodies modern sophistication and exclusivity. Set against a breathtaking backdrop of mountain and sea views, this villa is designed to maximize both privacy and scenic beauty. Large glass doors flood the spacious living room and kitchen with natural light, creating a warm and inviting ambiance that perfectly complements the villa's open-concept layout. Step outside to a private oasis featuring an exquisite pool, a well-appointed barbecue area, and a stylish chill-out zone, ideal for entertaining or simply relaxing in the Mediterranean sun. The villa's extensive amenities include a private gym, sauna, and steam room, ensuring the ultimate wellness experience at home. A state-of-the-art cinema room offers a luxurious space for entertainment, making this property the perfect retreat for family gatherings or quiet evenings in. Every detail of this villa, from its design to its amenities, has been meticulously crafted to deliver a lifestyle of unparalleled luxury and convenience. Experience the pinnacle of refined living in the heart of Cascada de Camoján. This is more than a home; it's a statement of elegance and style.