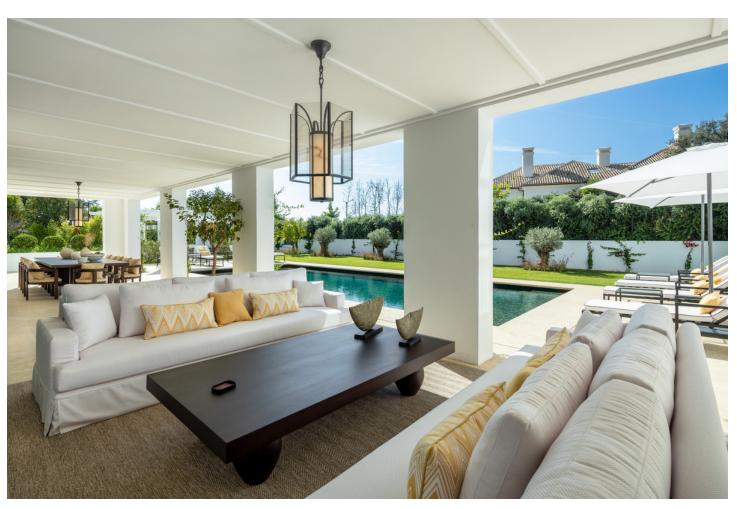

## Sales - House - The Golden Mile 10.750.000€

www.mibgroup.es +34 662 58 96 58 info@mibgroup.es

Ref.-ID: MIBGR4882594 The Golden Mile House

6

7.5

1000 m2

1770 m<sup>2</sup>

Discover a stunning luxury villa nestled in the prestigious community of Cascada de Camoján, offering an unmatched blend of elegance and comfort. This exceptional six-bedroom residence, complete with seven bathrooms and a guest toilet, spans an expansive area that embodies modern sophistication and exclusivity. Set against a breathtaking backdrop of mountain and sea views, this villa is designed to maximize both privacy and scenic beauty. Large glass doors flood the spacious living room and kitchen with natural light, creating a warm and inviting ambiance that perfectly complements the villa's open-concept layout. Step outside to a private oasis featuring an exquisite pool, a well-appointed barbecue area, and a stylish chill-out zone, ideal for entertaining or simply relaxing in the Mediterranean sun. The villa's extensive amenities include a private gym, sauna, and steam room, ensuring the ultimate wellness experience at home. A state-of-the-art cinema room offers a luxurious space for entertainment, making this property the perfect retreat for family gatherings or quiet evenings in. Every detail of this villa, from its design to its amenities, has been meticulously crafted to deliver a lifestyle of unparalleled luxury and convenience. Experience the pinnacle of refined living in the heart of Cascada de Camoján. This is more than a home; it's a statement of elegance and style.

Condition Orientation Pool **Climate Control** Private South New Construction Fireplace U/F Heating Views **Features** Garden Parking **✓** Sea Private Private Lift Mountain Private Terrace Garden Gym **✓** Pool Sauna Barbeque Domotics Category Luxury