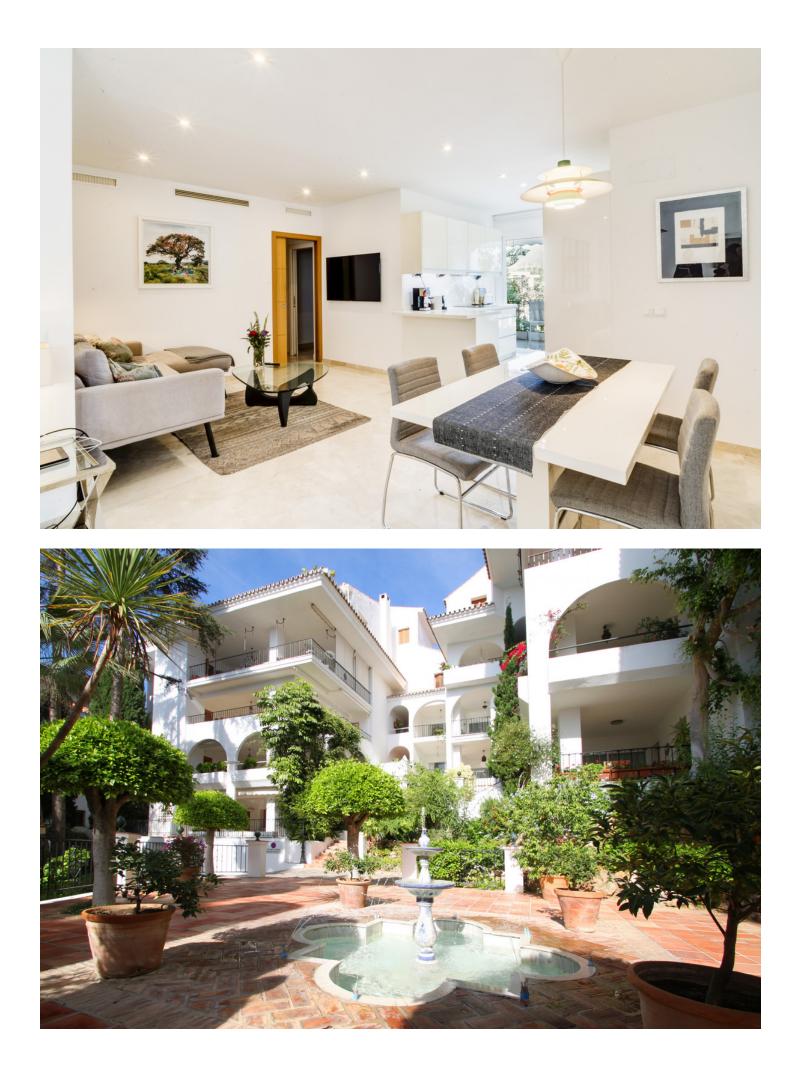

Outstanding three bedroom, south facing apartment in the ever-popular community of Señorio de Marbella; just a short walk from the exclusive Puente Romano and Nobu Hotels, and the wonderful sandy beaches and promenade of Marbella's Golden Mile. The complex has a heated outdoor swimming pool, three further swimming pools, children's playground, saunas, bar/restaurant, tennis courts, paddle courts, gym and 24hr security with guards and cameras. The property was redesigned and renovated in 2016 to a high standard. Upon entrance you have an open plan living and dining area with access to a terrace with beautiful views over the courtyard and to the sea; a fully equipped open plan kitchen with access to another terrace that boasts magnificent mountain views; laundry room; the spacious master suite; two guest bedrooms; and a guest bathroom. Other features include a private parking space in a garage, hot and cold air conditioning with smart air system, fitted wardrobes, elevator and handicap accessibility. A perfect home for year round living, rentals or investment opportunity.