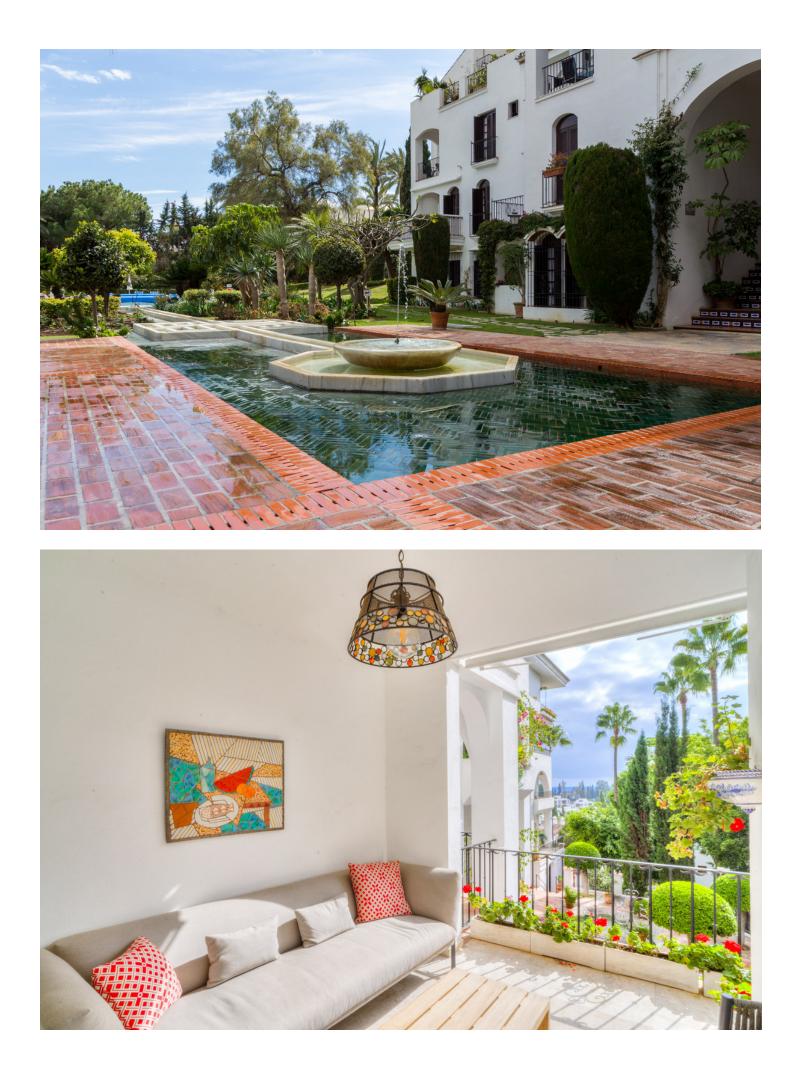

Outstanding three bedroom, south facing apartment in the ever-popular community of Señorio de Marbella; just a short walk from the exclusive Puente Romano and Nobu Hotels, and the wonderful sandy beaches and promenade of Marbella's Golden Mile. The complex has a heated outdoor swimming pool, three further swimming pools, children's playground, saunas, bar/restaurant, tennis courts, paddle courts, gym and 24hr security with guards and cameras. The property was redesigned and renovated in 2016 to a high standard. Upon entrance you have an open plan living and dining area with access to a terrace with beautiful views over the courtyard and to the sea; a fully equipped open plan kitchen with access to another terrace that boasts magnificent mountain views; laundry room; the spacious master suite; two guest bedrooms; and a guest bathroom. Other features include a private parking space in a garage, hot and cold air conditioning with smart air system, fitted wardrobes, elevator and handicap accessibility. A perfect home for year round living, rentals or investment opportunity.