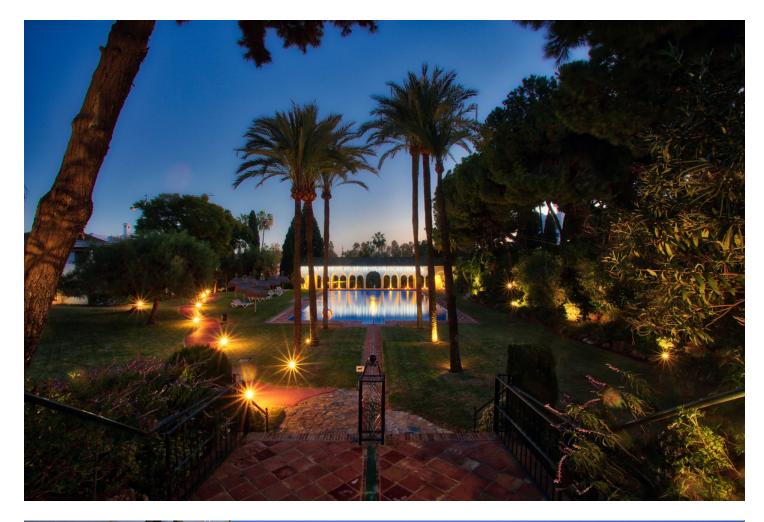

Outstanding three bedroom, south facing apartment in the ever-popular community of Señorio de Marbella; just a short walk from the exclusive Puente Romano and Nobu Hotels, and the wonderful sandy beaches and promenade of Marbella's Golden Mile. The complex has a heated outdoor swimming pool, three further swimming pools, children's playground, saunas, bar/restaurant, tennis courts, paddle courts, gym and 24hr security with guards and cameras. The property was redesigned and renovated in 2016 to a high standard. Upon entrance you have an open plan living and dining area with access to a terrace with beautiful views over the courtyard and to the sea; a fully equipped open plan kitchen with access to another terrace that boasts magnificent mountain views; laundry room; the spacious master suite; two guest bedrooms; and a guest bathroom. Other features include a private parking space in a garage, hot and cold air conditioning with smart air system, fitted wardrobes, elevator and handicap accessibility. A perfect home for year round living, rentals or investment opportunity.