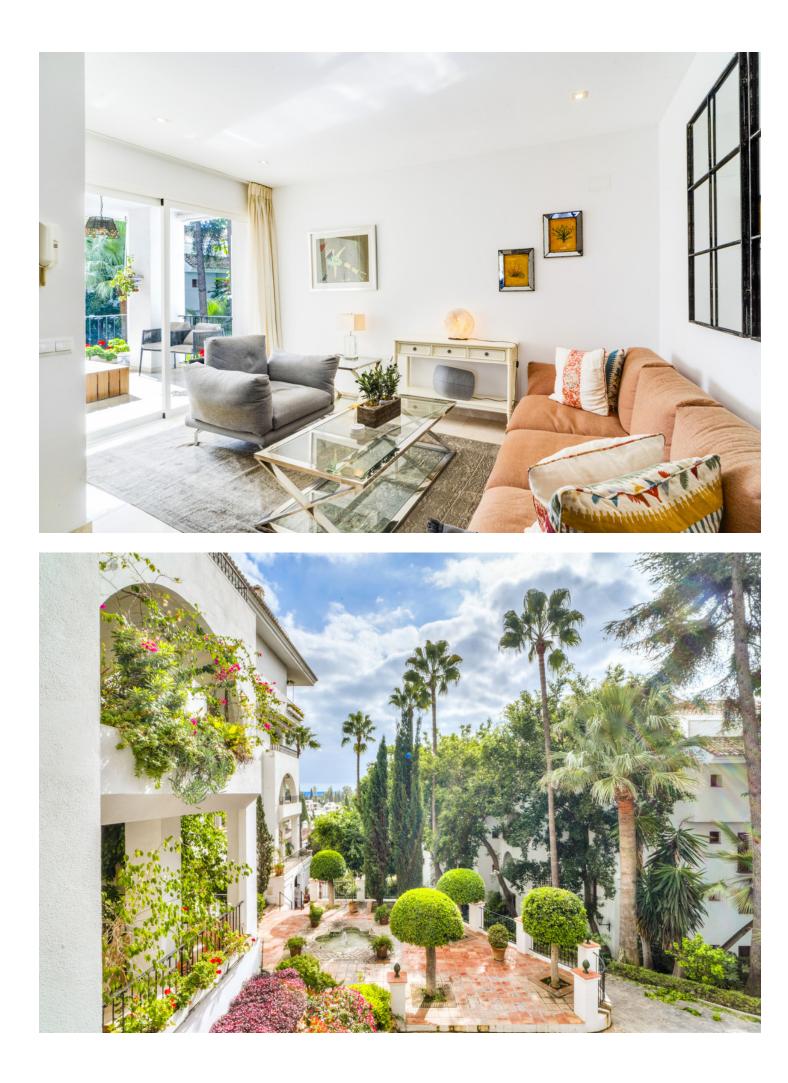

Outstanding three bedroom, south facing apartment in the ever-popular community of Señorio de Marbella; just a short walk from the exclusive Puente Romano and Nobu Hotels, and the wonderful sandy beaches and promenade of Marbella's Golden Mile. The complex has a heated outdoor swimming pool, three further swimming pools, children's playground, saunas, bar/restaurant, tennis courts, paddle courts, gym and 24hr security with guards and cameras. The property was redesigned and renovated in 2016 to a high standard. Upon entrance you have an open plan living and dining area with access to a terrace with beautiful views over the courtyard and to the sea; a fully equipped open plan kitchen with access to another terrace that boasts magnificent mountain views; laundry room; the spacious master suite; two guest bedrooms; and a guest bathroom. Other features include a private parking space in a garage, hot and cold air conditioning with smart air system, fitted wardrobes, elevator and handicap accessibility. A perfect home for year round living, rentals or investment opportunity.