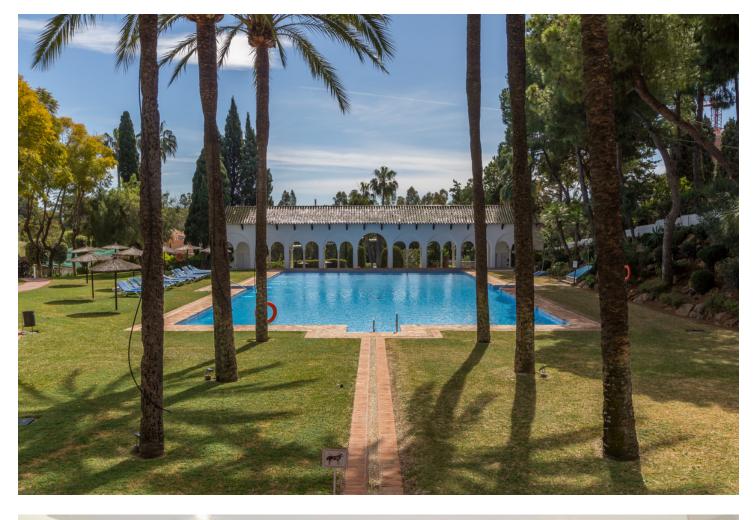

Outstanding three bedroom, south facing apartment in the ever-popular community of Señorio de Marbella; just a short walk from the exclusive Puente Romano and Nobu Hotels, and the wonderful sandy beaches and promenade of Marbella's Golden Mile. The complex has a heated outdoor swimming pool, three further swimming pools, children's playground, saunas, bar/restaurant, tennis courts, paddle courts, gym and 24hr security with guards and cameras. The property was redesigned and renovated in 2016 to a high standard. Upon entrance you have an open plan living and dining area with access to a terrace with beautiful views over the courtyard and to the sea; a fully equipped open plan kitchen with access to another terrace that boasts magnificent mountain views; laundry room; the spacious master suite; two guest bedrooms; and a guest bathroom. Other features include a private parking space in a garage, hot and cold air conditioning with smart air system, fitted wardrobes, elevator and handicap accessibility. A perfect home for year round living, rentals or investment opportunity.