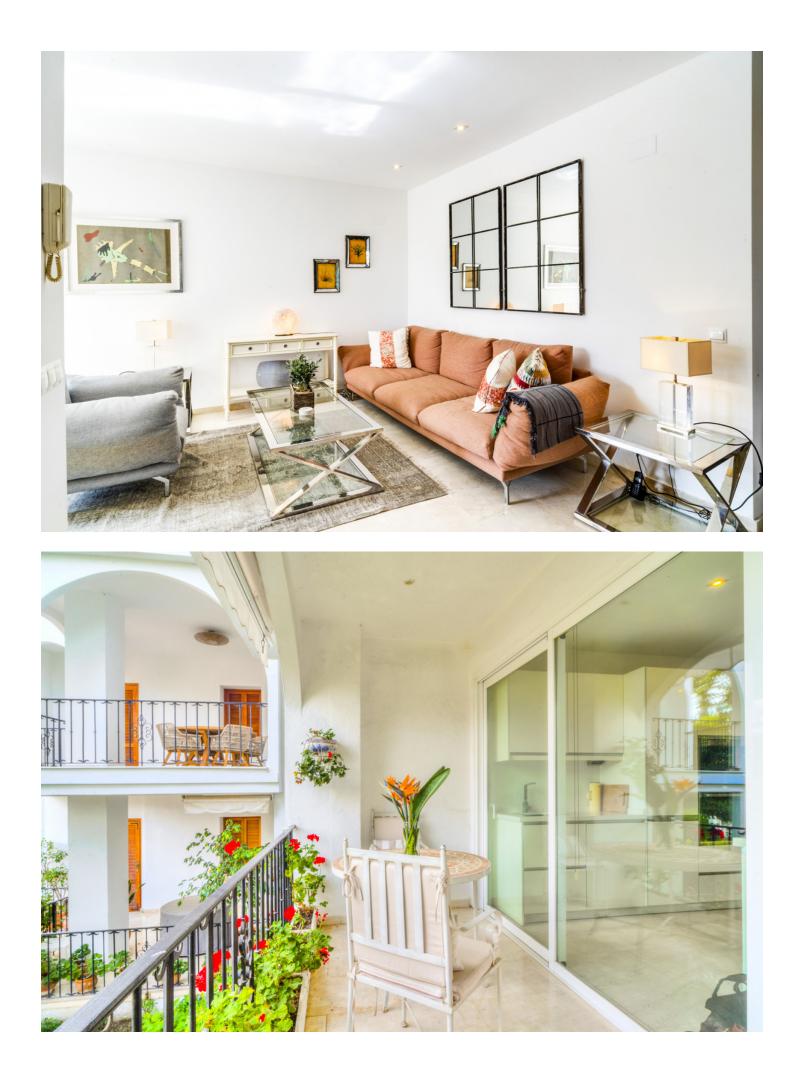

Outstanding three bedroom, south facing apartment in the ever-popular community of Señorio de Marbella; just a short walk from the exclusive Puente Romano and Nobu Hotels, and the wonderful sandy beaches and promenade of Marbella's Golden Mile. The complex has a heated outdoor swimming pool, three further swimming pools, children's playground, saunas, bar/restaurant, tennis courts, paddle courts, gym and 24hr security with guards and cameras. The property was redesigned and renovated in 2016 to a high standard. Upon entrance you have an open plan living and dining area with access to a terrace with beautiful views over the courtyard and to the sea; a fully equipped open plan kitchen with access to another terrace that boasts magnificent mountain views; laundry room; the spacious master suite; two guest bedrooms; and a guest bathroom. Other features include a private parking space in a garage, hot and cold air conditioning with smart air system, fitted wardrobes, elevator and handicap accessibility. A perfect home for year round living, rentals or investment opportunity.