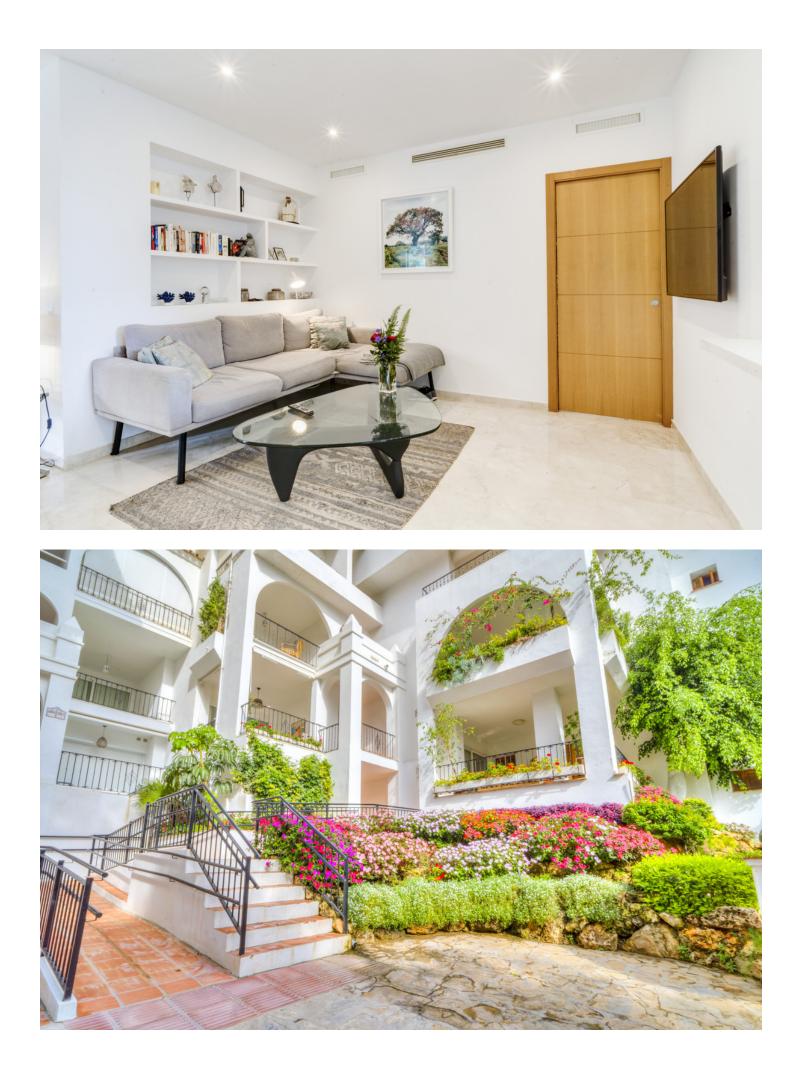

Outstanding three bedroom, south facing apartment in the ever-popular community of Señorio de Marbella; just a short walk from the exclusive Puente Romano and Nobu Hotels, and the wonderful sandy beaches and promenade of Marbella's Golden Mile. The complex has a heated outdoor swimming pool, three further swimming pools, children's playground, saunas, bar/restaurant, tennis courts, paddle courts, gym and 24hr security with guards and cameras. The property was redesigned and renovated in 2016 to a high standard. Upon entrance you have an open plan living and dining area with access to a terrace with beautiful views over the courtyard and to the sea; a fully equipped open plan kitchen with access to another terrace that boasts magnificent mountain views; laundry room; the spacious master suite; two guest bedrooms; and a guest bathroom. Other features include a private parking space in a garage, hot and cold air conditioning with smart air system, fitted wardrobes, elevator and handicap accessibility. A perfect home for year round living, rentals or investment opportunity.