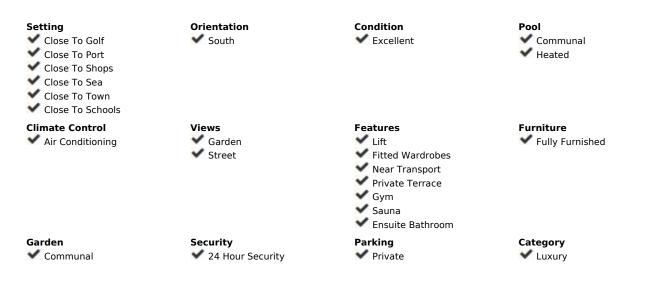

Outstanding three bedroom, south facing apartment in the ever-popular community of Señorio de Marbella; just a short walk from the exclusive Puente Romano and Nobu Hotels, and the wonderful sandy beaches and promenade of Marbella's Golden Mile. The complex has a heated outdoor swimming pool, three further swimming pools, children's playground, saunas, bar/restaurant, tennis courts, paddle courts, gym and 24hr security with guards and cameras. The property was redesigned and renovated in 2016 to a high standard. Upon entrance you have an open plan living and dining area with access to a terrace with beautiful views over the courtyard and to the sea; a fully equipped open plan kitchen with access to another terrace that boasts magnificent mountain views; laundry room; the spacious master suite; two guest bedrooms; and a guest bathroom. Other features include a private parking space in a garage, hot and cold air conditioning with smart air system, fitted wardrobes, elevator and handicap accessibility. A perfect home for year round living, rentals or investment opportunity.