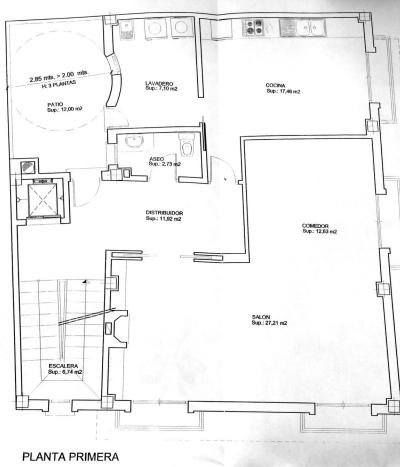

## Sales - House - Estepona 1.600.000€

www.mibgroup.es +34 662 58 96 58 info@mibgroup.es

Ref.-ID: MIBGR4882624 Estepona House

7

4

451 m2

112 m2

Located in the heart of Estepona's center, this townhouse offers a perfect blend of comfort and accessibility. With a built area of 451.9 m² on a 112 m² plot, this property stands out for its proximity to local amenities such as shops, restaurants, and the beach. The house features a private garage and an elevator that connects all floors, facilitating access to every corner of the home. The house is accessed through an impressive entrance where stairs and an elevator invite you to the first floor, where there is a spacious living-dining room that includes a cozy fireplace, ideal for family gatherings. The kitchen is equipped with an adjacent laundry room, providing a functional space for daily tasks. Additionally, this floor has a toilet and a 12 m² patio, perfect for enjoying an outdoor coffee. The second floor houses five bedrooms and three bathrooms, offering generous space for the whole family. Each room is designed to maximize comfort and privacy, ensuring a tranquil and relaxing environment. On the third floor, there is a rooftop that includes a games room and an office, ideal for entertainment and working from home. The 43 m² solarium terrace is a standout space, with a barbecue area and a private 14 m² pool, perfect for enjoying the Mediterranean climate. The property also has a private garage and storage room of more than 80m² on the ground floor. Located near the Estepona Orchidarium, this house has direct access to the old town and the vast gastronomic and entertainment offerings that the center provides, as well as the beach and promenade, which are a 5-minute walk away.