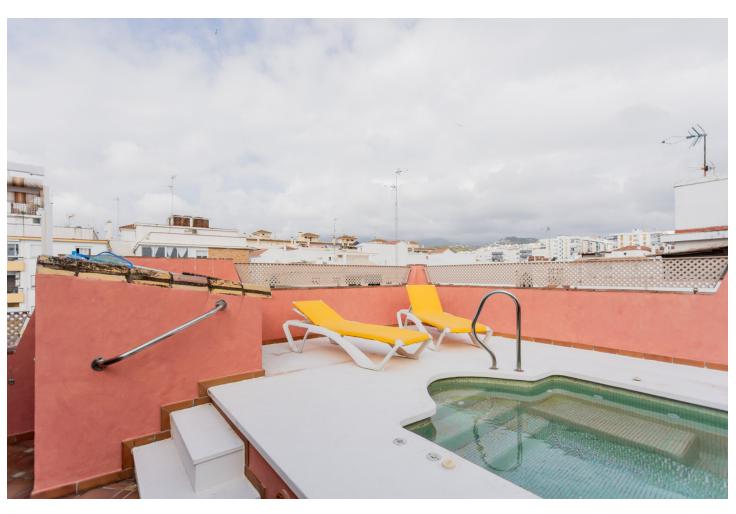

## Sales - House - Estepona 1.600.000€

www.mibgroup.es +34 662 58 96 58 info@mibgroup.es

Ref.-ID: MIBGR4882624 Estepona House

7

4

451 m2

112 m2

Located in the heart of Estepona's center, this townhouse offers a perfect blend of comfort and accessibility. With a built area of 451.9 m² on a 112 m² plot, this property stands out for its proximity to local amenities such as shops, restaurants, and the beach. The house features a private garage and an elevator that connects all floors, facilitating access to every corner of the home. The house is accessed through an impressive entrance where stairs and an elevator invite you to the first floor, where there is a spacious living-dining room that includes a cozy fireplace, ideal for family gatherings. The kitchen is equipped with an adjacent laundry room, providing a functional space for daily tasks. Additionally, this floor has a toilet and a 12 m² patio, perfect for enjoying an outdoor coffee. The second floor houses five bedrooms and three bathrooms, offering generous space for the whole family. Each room is designed to maximize comfort and privacy, ensuring a tranquil and relaxing environment. On the third floor, there is a rooftop that includes a games room and an office, ideal for entertainment and working from home. The 43 m² solarium terrace is a standout space, with a barbecue area and a private 14 m² pool, perfect for enjoying the Mediterranean climate. The property also has a private garage and storage room of more than 80m² on the ground floor. Located near the Estepona Orchidarium, this house has direct access to the old town and the vast gastronomic and entertainment offerings that the center provides, as well as the beach and promenade, which are a 5-minute walk away.

Setting
Close To Shops
Close To Sea
Close To Town
Views
Urban

Features
Lift
Near Transport
Solarium
Games Room
Storage Room
Utility Room

Barbeque

Condition

Pool
Private

Parking
Private

Climate Control

Air Conditioning
Fireplace