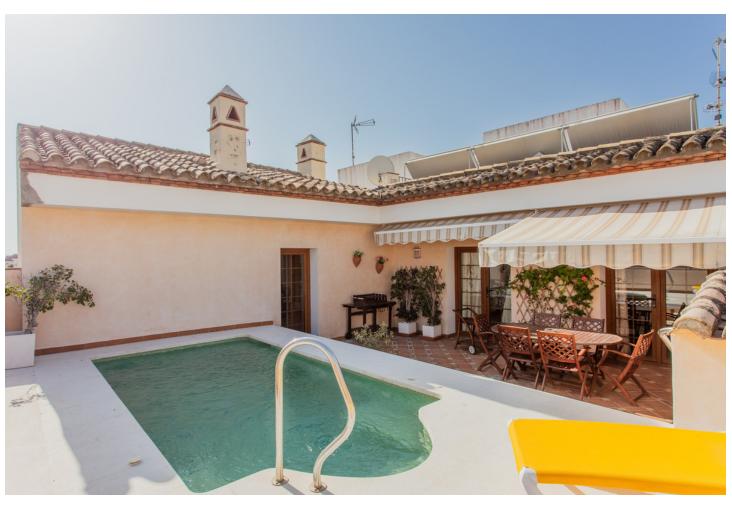

## Sales - House - Estepona 1.600.000€

www.mibgroup.es +34 662 58 96 58 info@mibgroup.es

Ref.-ID: MIBGR4882624 Estepona House

7

4

451 m2

112 m2

Located in the heart of Estepona's center, this townhouse offers a perfect blend of comfort and accessibility. With a built area of 451.9 m² on a 112 m² plot, this property stands out for its proximity to local amenities such as shops, restaurants, and the beach. The house features a private garage and an elevator that connects all floors, facilitating access to every corner of the home. The house is accessed through an impressive entrance where stairs and an elevator invite you to the first floor, where there is a spacious living-dining room that includes a cozy fireplace, ideal for family gatherings. The kitchen is equipped with an adjacent laundry room, providing a functional space for daily tasks. Additionally, this floor has a toilet and a 12 m² patio, perfect for enjoying an outdoor coffee. The second floor houses five bedrooms and three bathrooms, offering generous space for the whole family. Each room is designed to maximize comfort and privacy, ensuring a tranquil and relaxing environment. On the third floor, there is a rooftop that includes a games room and an office, ideal for entertainment and working from home. The 43 m² solarium terrace is a standout space, with a barbecue area and a private 14 m² pool, perfect for enjoying the Mediterranean climate. The property also has a private garage and storage room of more than 80m² on the ground floor. Located near the Estepona Orchidarium, this house has direct access to the old town and the vast gastronomic and entertainment offerings that the center provides, as well as the beach and promenade, which are a 5-minute walk away.