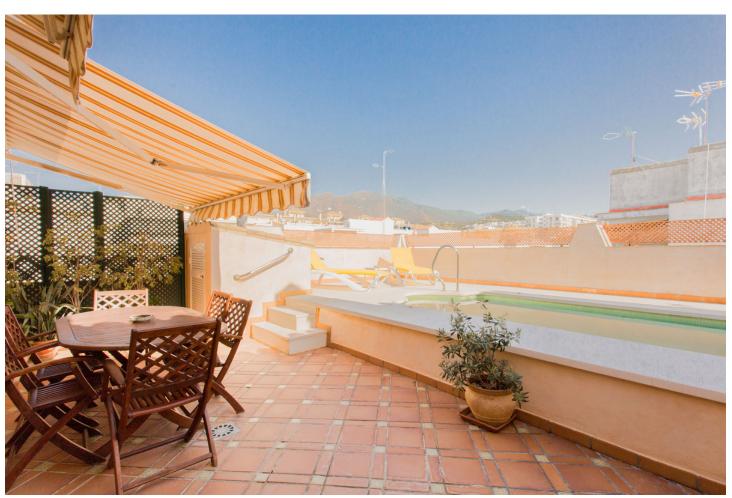

## Sales - House - Estepona 1.600.000€

www.mibgroup.es +34 662 58 96 58 info@mibgroup.es

Ref.-ID: MIBGR4882624 Estepona House

7

4

451 m2

112 m2

Located in the heart of Estepona's center, this townhouse offers a perfect blend of comfort and accessibility. With a built area of 451.9 m² on a 112 m² plot, this property stands out for its proximity to local amenities such as shops, restaurants, and the beach. The house features a private garage and an elevator that connects all floors, facilitating access to every corner of the home. The house is accessed through an impressive entrance where stairs and an elevator invite you to the first floor, where there is a spacious living-dining room that includes a cozy fireplace, ideal for family gatherings. The kitchen is equipped with an adjacent laundry room, providing a functional space for daily tasks. Additionally, this floor has a toilet and a 12 m² patio, perfect for enjoying an outdoor coffee. The second floor houses five bedrooms and three bathrooms, offering generous space for the whole family. Each room is designed to maximize comfort and privacy, ensuring a tranquil and relaxing environment. On the third floor, there is a rooftop that includes a games room and an office, ideal for entertainment and working from home. The 43 m² solarium terrace is a standout space, with a barbecue area and a private 14 m² pool, perfect for enjoying the Mediterranean climate. The property also has a private garage and storage room of more than 80m² on the ground floor. Located near the Estepona Orchidarium, this house has direct access to the old town and the vast gastronomic and entertainment offerings that the center provides, as well as the beach and promenade, which are a 5-minute walk away.