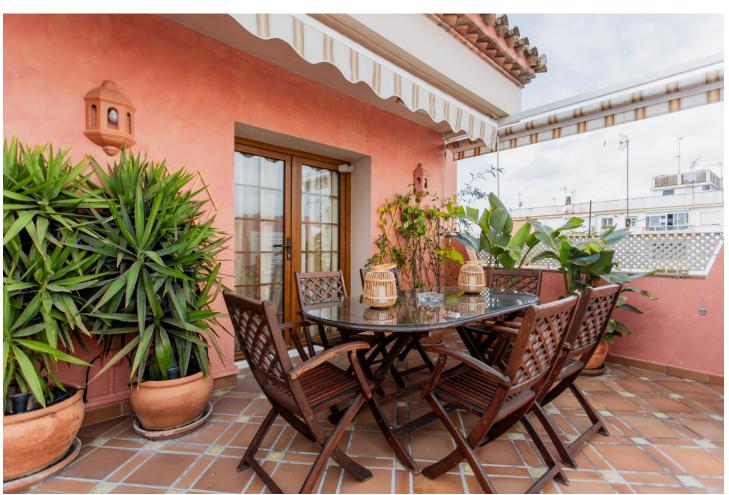

## Sales - House - Estepona 1.600.000€

www.mibgroup.es +34 662 58 96 58 info@mibgroup.es

Ref.-ID: MIBGR4882624 Estepona House

7

4

451 m2

112 m2

Located in the heart of Estepona's center, this townhouse offers a perfect blend of comfort and accessibility. With a built area of 451.9 m² on a 112 m² plot, this property stands out for its proximity to local amenities such as shops, restaurants, and the beach. The house features a private garage and an elevator that connects all floors, facilitating access to every corner of the home. The house is accessed through an impressive entrance where stairs and an elevator invite you to the first floor, where there is a spacious living-dining room that includes a cozy fireplace, ideal for family gatherings. The kitchen is equipped with an adjacent laundry room, providing a functional space for daily tasks. Additionally, this floor has a toilet and a 12 m² patio, perfect for enjoying an outdoor coffee. The second floor houses five bedrooms and three bathrooms, offering generous space for the whole family. Each room is designed to maximize comfort and privacy, ensuring a tranquil and relaxing environment. On the third floor, there is a rooftop that includes a games room and an office, ideal for entertainment and working from home. The 43 m² solarium terrace is a standout space, with a barbecue area and a private 14 m² pool, perfect for enjoying the Mediterranean climate. The property also has a private garage and storage room of more than 80m² on the ground floor. Located near the Estepona Orchidarium, this house has direct access to the old town and the vast gastronomic and entertainment offerings that the center provides, as well as the beach and promenade, which are a 5-minute walk away.