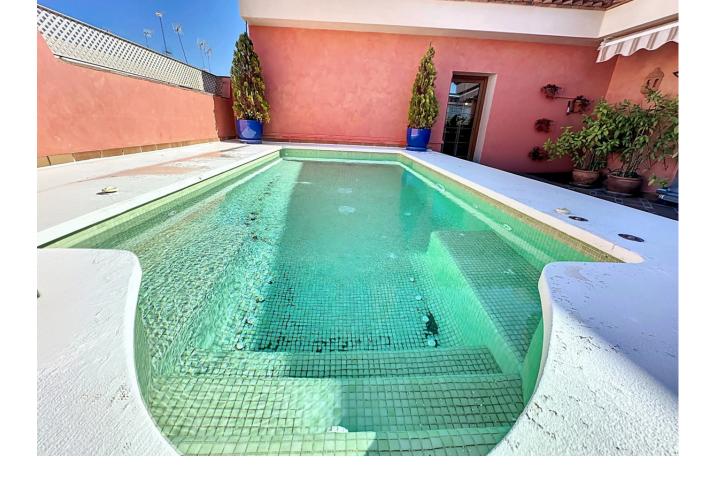

## Sales - House - Estepona 1.600.000€

www.mibgroup.es +34 662 58 96 58 info@mibgroup.es

Ref.-ID: MIBGR4882624 Estepona House

7

4

451 m2

112 m2

Located in the heart of Estepona's center, this townhouse offers a perfect blend of comfort and accessibility. With a built area of 451.9 m² on a 112 m² plot, this property stands out for its proximity to local amenities such as shops, restaurants, and the beach. The house features a private garage and an elevator that connects all floors, facilitating access to every corner of the home. The house is accessed through an impressive entrance where stairs and an elevator invite you to the first floor, where there is a spacious living-dining room that includes a cozy fireplace, ideal for family gatherings. The kitchen is equipped with an adjacent laundry room, providing a functional space for daily tasks. Additionally, this floor has a toilet and a 12 m² patio, perfect for enjoying an outdoor coffee. The second floor houses five bedrooms and three bathrooms, offering generous space for the whole family. Each room is designed to maximize comfort and privacy, ensuring a tranquil and relaxing environment. On the third floor, there is a rooftop that includes a games room and an office, ideal for entertainment and working from home. The 43 m² solarium terrace is a standout space, with a barbecue area and a private 14 m² pool, perfect for enjoying the Mediterranean climate. The property also has a private garage and storage room of more than 80m² on the ground floor. Located near the Estepona Orchidarium, this house has direct access to the old town and the vast gastronomic and entertainment offerings that the center provides, as well as the beach and promenade, which are a 5-minute walk away.