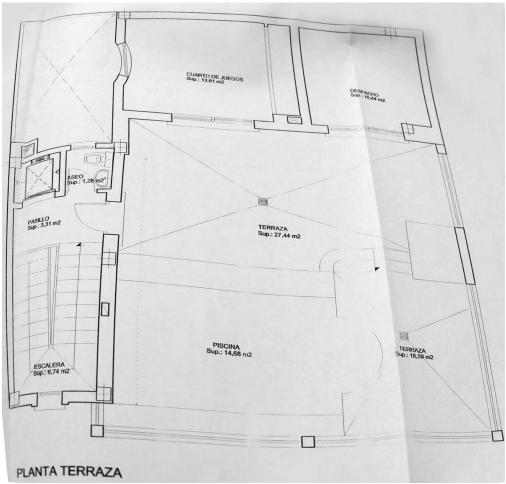

## Sales - House - Estepona 1.600.000€

www.mibgroup.es +34 662 58 96 58 info@mibgroup.es

Ref.-ID: MIBGR4882624 Estepona House

7

4

451 m2

112 m2

Located in the heart of Estepona's center, this townhouse offers a perfect blend of comfort and accessibility. With a built area of 451.9 m² on a 112 m² plot, this property stands out for its proximity to local amenities such as shops, restaurants, and the beach. The house features a private garage and an elevator that connects all floors, facilitating access to every corner of the home. The house is accessed through an impressive entrance where stairs and an elevator invite you to the first floor, where there is a spacious living-dining room that includes a cozy fireplace, ideal for family gatherings. The kitchen is equipped with an adjacent laundry room, providing a functional space for daily tasks. Additionally, this floor has a toilet and a 12 m² patio, perfect for enjoying an outdoor coffee. The second floor houses five bedrooms and three bathrooms, offering generous space for the whole family. Each room is designed to maximize comfort and privacy, ensuring a tranquil and relaxing environment. On the third floor, there is a rooftop that includes a games room and an office, ideal for entertainment and working from home. The 43 m² solarium terrace is a standout space, with a barbecue area and a private 14 m² pool, perfect for enjoying the Mediterranean climate. The property also has a private garage and storage room of more than 80m² on the ground floor. Located near the Estepona Orchidarium, this house has direct access to the old town and the vast gastronomic and entertainment offerings that the center provides, as well as the beach and promenade, which are a 5-minute walk away.