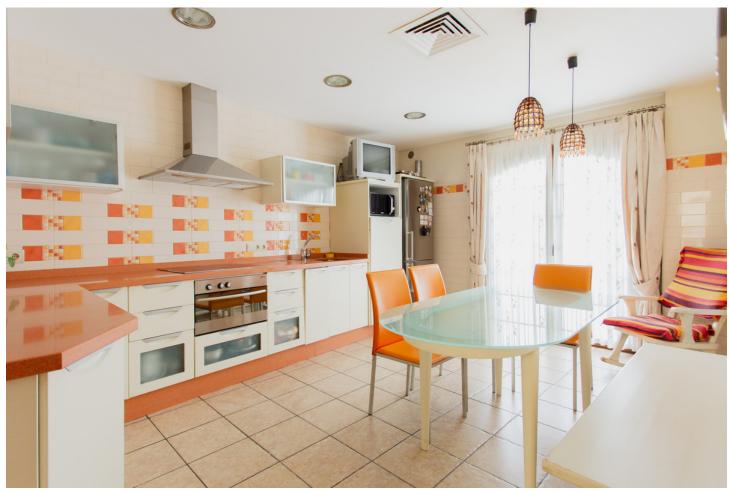

## Sales - House - Estepona 1.600.000€

www.mibgroup.es +34 662 58 96 58 info@mibgroup.es

Ref.-ID: MIBGR4882624 Estepona House

7

4

451 m2

112 m2

Located in the heart of Estepona's center, this townhouse offers a perfect blend of comfort and accessibility. With a built area of 451.9 m² on a 112 m² plot, this property stands out for its proximity to local amenities such as shops, restaurants, and the beach. The house features a private garage and an elevator that connects all floors, facilitating access to every corner of the home. The house is accessed through an impressive entrance where stairs and an elevator invite you to the first floor, where there is a spacious living-dining room that includes a cozy fireplace, ideal for family gatherings. The kitchen is equipped with an adjacent laundry room, providing a functional space for daily tasks. Additionally, this floor has a toilet and a 12 m² patio, perfect for enjoying an outdoor coffee. The second floor houses five bedrooms and three bathrooms, offering generous space for the whole family. Each room is designed to maximize comfort and privacy, ensuring a tranquil and relaxing environment. On the third floor, there is a rooftop that includes a games room and an office, ideal for entertainment and working from home. The 43 m² solarium terrace is a standout space, with a barbecue area and a private 14 m² pool, perfect for enjoying the Mediterranean climate. The property also has a private garage and storage room of more than 80m² on the ground floor. Located near the Estepona Orchidarium, this house has direct access to the old town and the vast gastronomic and entertainment offerings that the center provides, as well as the beach and promenade, which are a 5-minute walk away.