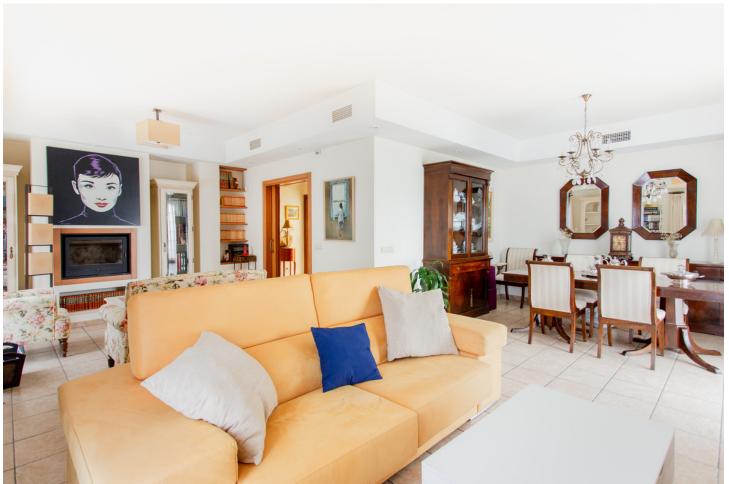

## Sales - House - Estepona 1.600.000€

www.mibgroup.es +34 662 58 96 58 info@mibgroup.es

Ref.-ID: MIBGR4882624 Estepona House

7

4

451 m2

112 m2

Located in the heart of Estepona's center, this townhouse offers a perfect blend of comfort and accessibility. With a built area of 451.9 m² on a 112 m² plot, this property stands out for its proximity to local amenities such as shops, restaurants, and the beach. The house features a private garage and an elevator that connects all floors, facilitating access to every corner of the home. The house is accessed through an impressive entrance where stairs and an elevator invite you to the first floor, where there is a spacious living-dining room that includes a cozy fireplace, ideal for family gatherings. The kitchen is equipped with an adjacent laundry room, providing a functional space for daily tasks. Additionally, this floor has a toilet and a 12 m² patio, perfect for enjoying an outdoor coffee. The second floor houses five bedrooms and three bathrooms, offering generous space for the whole family. Each room is designed to maximize comfort and privacy, ensuring a tranquil and relaxing environment. On the third floor, there is a rooftop that includes a games room and an office, ideal for entertainment and working from home. The 43 m² solarium terrace is a standout space, with a barbecue area and a private 14 m² pool, perfect for enjoying the Mediterranean climate. The property also has a private garage and storage room of more than 80m² on the ground floor. Located near the Estepona Orchidarium, this house has direct access to the old town and the vast gastronomic and entertainment offerings that the center provides, as well as the beach and promenade, which are a 5-minute walk away.