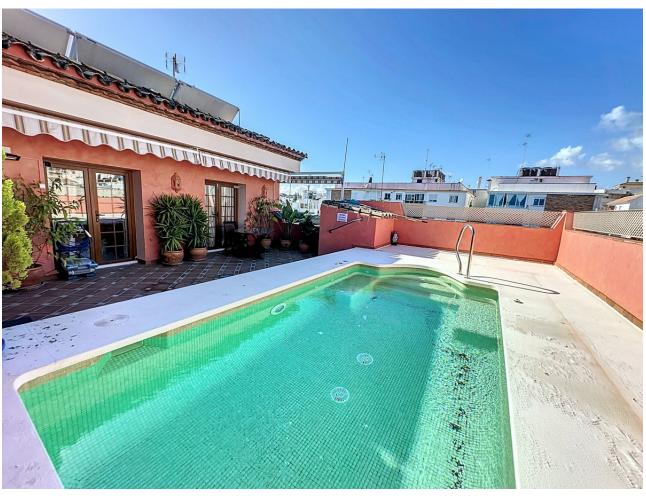

## Sales - House - Estepona 1.600.000€

www.mibgroup.es +34 662 58 96 58 info@mibgroup.es

Ref.-ID: MIBGR4882624 Estepona House

7

4

451 m2

112 m2

Located in the heart of Estepona's center, this townhouse offers a perfect blend of comfort and accessibility. With a built area of 451.9 m² on a 112 m² plot, this property stands out for its proximity to local amenities such as shops, restaurants, and the beach. The house features a private garage and an elevator that connects all floors, facilitating access to every corner of the home. The house is accessed through an impressive entrance where stairs and an elevator invite you to the first floor, where there is a spacious living-dining room that includes a cozy fireplace, ideal for family gatherings. The kitchen is equipped with an adjacent laundry room, providing a functional space for daily tasks. Additionally, this floor has a toilet and a 12 m² patio, perfect for enjoying an outdoor coffee. The second floor houses five bedrooms and three bathrooms, offering generous space for the whole family. Each room is designed to maximize comfort and privacy, ensuring a tranquil and relaxing environment. On the third floor, there is a rooftop that includes a games room and an office, ideal for entertainment and working from home. The 43 m² solarium terrace is a standout space, with a barbecue area and a private 14 m² pool, perfect for enjoying the Mediterranean climate. The property also has a private garage and storage room of more than 80m² on the ground floor. Located near the Estepona Orchidarium, this house has direct access to the old town and the vast gastronomic and entertainment offerings that the center provides, as well as the beach and promenade, which are a 5-minute walk away.