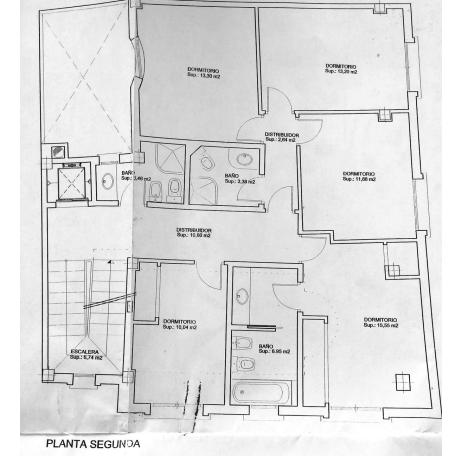

## Sales - House - Estepona 1.600.000€

www.mibgroup.es +34 662 58 96 58 info@mibgroup.es

Ref.-ID: MIBGR4882624 Estepona House

7

4

451 m2

112 m2

Located in the heart of Estepona's center, this townhouse offers a perfect blend of comfort and accessibility. With a built area of 451.9 m² on a 112 m² plot, this property stands out for its proximity to local amenities such as shops, restaurants, and the beach. The house features a private garage and an elevator that connects all floors, facilitating access to every corner of the home. The house is accessed through an impressive entrance where stairs and an elevator invite you to the first floor, where there is a spacious living-dining room that includes a cozy fireplace, ideal for family gatherings. The kitchen is equipped with an adjacent laundry room, providing a functional space for daily tasks. Additionally, this floor has a toilet and a 12 m² patio, perfect for enjoying an outdoor coffee. The second floor houses five bedrooms and three bathrooms, offering generous space for the whole family. Each room is designed to maximize comfort and privacy, ensuring a tranquil and relaxing environment. On the third floor, there is a rooftop that includes a games room and an office, ideal for entertainment and working from home. The 43 m² solarium terrace is a standout space, with a barbecue area and a private 14 m² pool, perfect for enjoying the Mediterranean climate. The property also has a private garage and storage room of more than 80m² on the ground floor. Located near the Estepona Orchidarium, this house has direct access to the old town and the vast gastronomic and entertainment offerings that the center provides, as well as the beach and promenade, which are a 5-minute walk away.