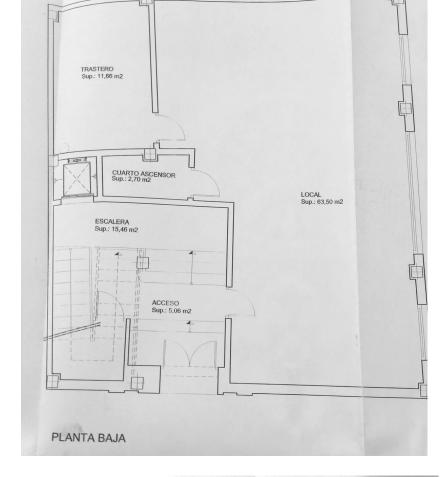

## Sales - House - Estepona 1.600.000€

www.mibgroup.es +34 662 58 96 58 info@mibgroup.es

Ref.-ID: MIBGR4882624 Estepona House

7

4

451 m2

112 m2

Located in the heart of Estepona's center, this townhouse offers a perfect blend of comfort and accessibility. With a built area of 451.9 m² on a 112 m² plot, this property stands out for its proximity to local amenities such as shops, restaurants, and the beach. The house features a private garage and an elevator that connects all floors, facilitating access to every corner of the home. The house is accessed through an impressive entrance where stairs and an elevator invite you to the first floor, where there is a spacious living-dining room that includes a cozy fireplace, ideal for family gatherings. The kitchen is equipped with an adjacent laundry room, providing a functional space for daily tasks. Additionally, this floor has a toilet and a 12 m² patio, perfect for enjoying an outdoor coffee. The second floor houses five bedrooms and three bathrooms, offering generous space for the whole family. Each room is designed to maximize comfort and privacy, ensuring a tranquil and relaxing environment. On the third floor, there is a rooftop that includes a games room and an office, ideal for entertainment and working from home. The 43 m² solarium terrace is a standout space, with a barbecue area and a private 14 m² pool, perfect for enjoying the Mediterranean climate. The property also has a private garage and storage room of more than 80m² on the ground floor. Located near the Estepona Orchidarium, this house has direct access to the old town and the vast gastronomic and entertainment offerings that the center provides, as well as the beach and promenade, which are a 5-minute walk away.