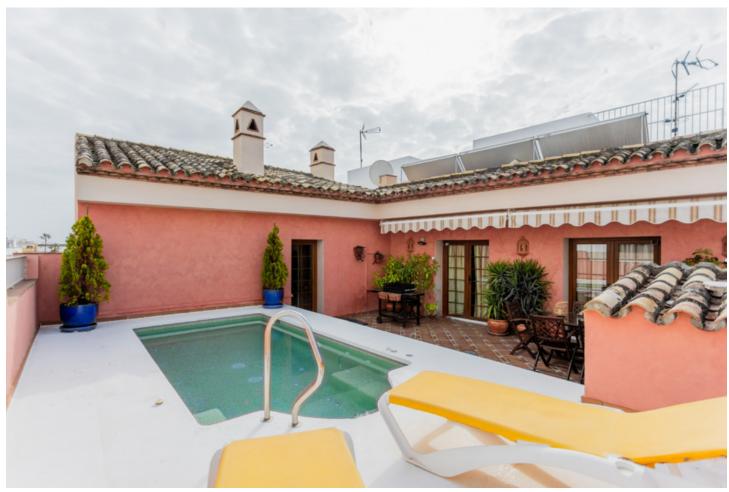

## Sales - House - Estepona 1.600.000€

www.mibgroup.es +34 662 58 96 58 info@mibgroup.es

Ref.-ID: MIBGR4882624 Estepona House

7

4

451 m2

112 m2

Located in the heart of Estepona's center, this townhouse offers a perfect blend of comfort and accessibility. With a built area of 451.9 m² on a 112 m² plot, this property stands out for its proximity to local amenities such as shops, restaurants, and the beach. The house features a private garage and an elevator that connects all floors, facilitating access to every corner of the home. The house is accessed through an impressive entrance where stairs and an elevator invite you to the first floor, where there is a spacious living-dining room that includes a cozy fireplace, ideal for family gatherings. The kitchen is equipped with an adjacent laundry room, providing a functional space for daily tasks. Additionally, this floor has a toilet and a 12 m² patio, perfect for enjoying an outdoor coffee. The second floor houses five bedrooms and three bathrooms, offering generous space for the whole family. Each room is designed to maximize comfort and privacy, ensuring a tranquil and relaxing environment. On the third floor, there is a rooftop that includes a games room and an office, ideal for entertainment and working from home. The 43 m² solarium terrace is a standout space, with a barbecue area and a private 14 m² pool, perfect for enjoying the Mediterranean climate. The property also has a private garage and storage room of more than 80m² on the ground floor. Located near the Estepona Orchidarium, this house has direct access to the old town and the vast gastronomic and entertainment offerings that the center provides, as well as the beach and promenade, which are a 5-minute walk away.

Setting
Close To Shops
Close To Sea
Close To Town
Views
Urban

Features
Lift
Near Transport
Solarium
Games Room
Storage Room
Utility Room

Barbeque

Condition

Pool
Private

Parking
Private

Climate Control

Air Conditioning
Fireplace