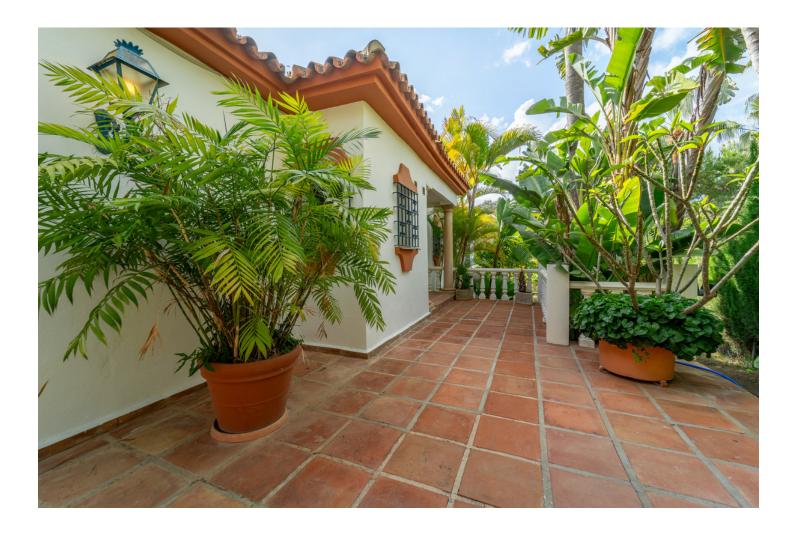

Nestled in the prestigious private community of "El Rosario" in Marbella East, this villa embodies the charm of traditional architecture. Positioned on two (2) spacious plots with a total size of 2648 m2, its location provides first line golf views, while being centrally located for easy access to amenities and nearby beaches. The plots are extremely well placed in a cul de sac ensuring privacy from neighbours. The villa features 3 bedrooms and 2 bathrooms, with approx. 325m2 of built area including 40 m2 in an independent basement that can easily be converted into additional bedrooms or a guest apartment. At the heart of the residence we can find a pool & hot tub seamlessly integrating indoor and outdoor living areas. The expansive garden is filled with mature trees, lush vegetation and exotic palm trees from all over the world creating a peaceful ambiance. There is also an option to combine the plots, presenting a significant opportunity for further development amounting to a total built space of 874 m2. This property uniquely combines traditional elegance with modern convenience, making it an ideal choice for those seeking a tranquil retreat or an investment opportunity in the much sought-after El Rosario neighbourhood of Marbella.