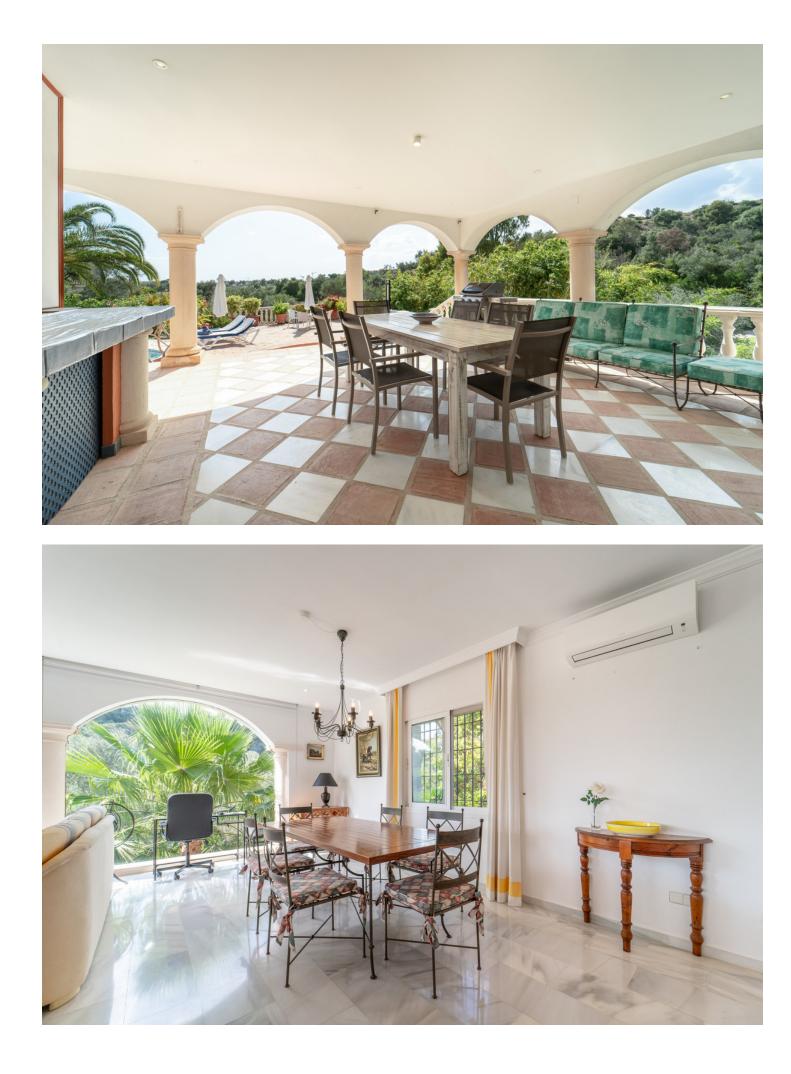

Nestled in the prestigious private community of "El Rosario" in Marbella East, this villa embodies the charm of traditional architecture. Positioned on two (2) spacious plots with a total size of 2648 m2, its location provides first line golf views, while being centrally located for easy access to amenities and nearby beaches. The plots are extremely well placed in a cul de sac ensuring privacy from neighbours. The villa features 3 bedrooms and 2 bathrooms, with approx. 325m2 of built area including 40 m2 in an independent basement that can easily be converted into additional bedrooms or a guest apartment. At the heart of the residence we can find a pool & hot tub seamlessly integrating indoor and outdoor living areas. The expansive garden is filled with mature trees, lush vegetation and exotic palm trees from all over the world creating a peaceful ambiance. There is also an option to combine the plots, presenting a significant opportunity for further development amounting to a total built space of 874 m2. This property uniquely combines traditional elegance with modern convenience, making it an ideal choice for those seeking a tranquil retreat or an investment opportunity in the much sought-after El Rosario neighbourhood of Marbella.