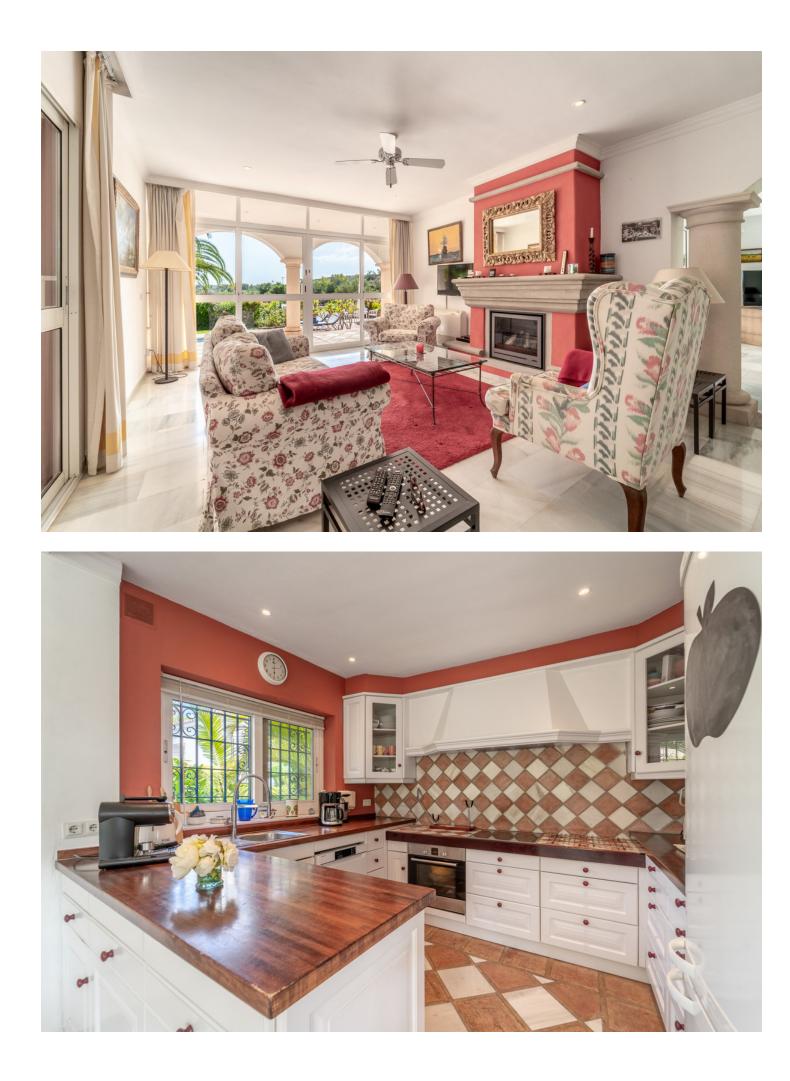

Nestled in the prestigious private community of "El Rosario" in Marbella East, this villa embodies the charm of traditional architecture. Positioned on two (2) spacious plots with a total size of 2648 m2, its location provides first line golf views, while being centrally located for easy access to amenities and nearby beaches. The plots are extremely well placed in a cul de sac ensuring privacy from neighbours. The villa features 3 bedrooms and 2 bathrooms, with approx. 325m2 of built area including 40 m2 in an independent basement that can easily be converted into additional bedrooms or a guest apartment. At the heart of the residence we can find a pool & hot tub seamlessly integrating indoor and outdoor living areas. The expansive garden is filled with mature trees, lush vegetation and exotic palm trees from all over the world creating a peaceful ambiance. There is also an option to combine the plots, presenting a significant opportunity for further development amounting to a total built space of 874 m2. This property uniquely combines traditional elegance with modern convenience, making it an ideal choice for those seeking a tranquil retreat or an investment opportunity in the much sought-after El Rosario neighbourhood of Marbella.

| Setting<br>Frontline Golf<br>Close To Golf<br>Close To Shops<br>Close To Sea<br>Close To Schools | Orientation<br>✓ South                                 | Condition<br>✓ Good                                                                                                      | Pool<br>Private              |
|--------------------------------------------------------------------------------------------------|--------------------------------------------------------|--------------------------------------------------------------------------------------------------------------------------|------------------------------|
| Climate Control<br>Air Conditioning<br>Fireplace                                                 | Views<br>Mountain<br>Golf<br>Country<br>Garden<br>Pool | Features<br>Covered Terrace<br>Fitted Wardrobes<br>Storage Room<br>Ensuite Bathroom<br>Marble Flooring<br>Jacuzzi<br>Bar | Furniture<br>Fully Furnished |
| Kitchen<br>Fully Fitted<br>Partially Fitted                                                      | Garden<br>Vivate                                       | Security<br>Alarm System                                                                                                 | Parking<br>Covered           |