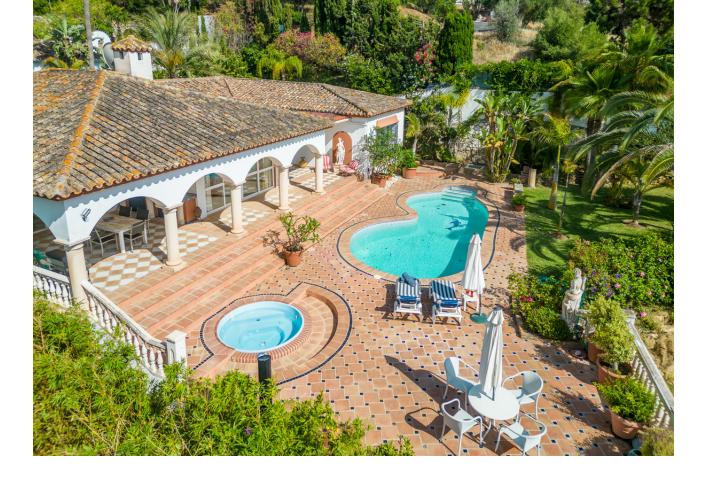

Nestled in the prestigious private community of "El Rosario" in Marbella East, this villa embodies the charm of traditional architecture. Positioned on two (2) spacious plots with a total size of 2648 m2, its location provides first line golf views, while being centrally located for easy access to amenities and nearby beaches. The plots are extremely well placed in a cul de sac ensuring privacy from neighbours. The villa features 3 bedrooms and 2 bathrooms, with approx. 325m2 of built area including 40 m2 in an independent basement that can easily be converted into additional bedrooms or a guest apartment. At the heart of the residence we can find a pool & hot tub seamlessly integrating indoor and outdoor living areas. The expansive garden is filled with mature trees, lush vegetation and exotic palm trees from all over the world creating a peaceful ambiance. There is also an option to combine the plots, presenting a significant opportunity for further development amounting to a total built space of 874 m2. This property uniquely combines traditional elegance with modern convenience, making it an ideal choice for those seeking a tranquil retreat or an investment opportunity in the much sought-after El Rosario neighbourhood of Marbella.