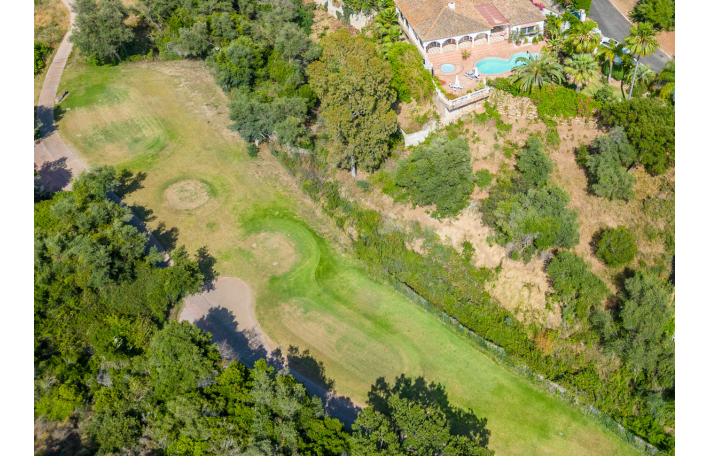

Nestled in the prestigious private community of "El Rosario" in Marbella East, this villa embodies the charm of traditional architecture. Positioned on two (2) spacious plots with a total size of 2648 m2, its location provides first line golf views, while being centrally located for easy access to amenities and nearby beaches. The plots are extremely well placed in a cul de sac ensuring privacy from neighbours. The villa features 3 bedrooms and 2 bathrooms, with approx. 325m2 of built area including 40 m2 in an independent basement that can easily be converted into additional bedrooms or a guest apartment. At the heart of the residence we can find a pool & hot tub seamlessly integrating indoor and outdoor living areas. The expansive garden is filled with mature trees, lush vegetation and exotic palm trees from all over the world creating a peaceful ambiance. There is also an option to combine the plots, presenting a significant opportunity for further development amounting to a total built space of 874 m2. This property uniquely combines traditional elegance with modern convenience, making it an ideal choice for those seeking a tranquil retreat or an investment opportunity in the much sought-after El Rosario neighbourhood of Marbella.