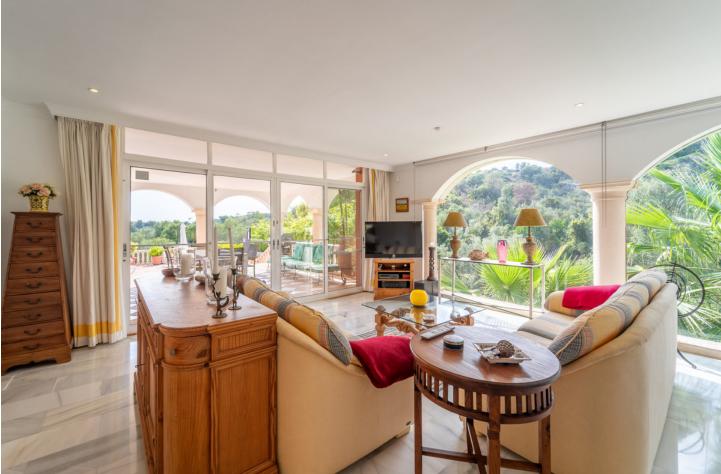

Nestled in the prestigious private community of "El Rosario" in Marbella East, this villa embodies the charm of traditional architecture. Positioned on two (2) spacious plots with a total size of 2648 m2, its location provides first line golf views, while being centrally located for easy access to amenities and nearby beaches. The plots are extremely well placed in a cul de sac ensuring privacy from neighbours. The villa features 3 bedrooms and 2 bathrooms, with approx. 325m2 of built area including 40 m2 in an independent basement that can easily be converted into additional bedrooms or a guest apartment. At the heart of the residence we can find a pool & hot tub seamlessly integrating indoor and outdoor living areas. The expansive garden is filled with mature trees, lush vegetation and exotic palm trees from all over the world creating a peaceful ambiance. There is also an option to combine the plots, presenting a significant opportunity for further development amounting to a total built space of 874 m2. This property uniquely combines traditional elegance with modern convenience, making it an ideal choice for those seeking a tranquil retreat or an investment opportunity in the much sought-after El Rosario neighbourhood of Marbella.