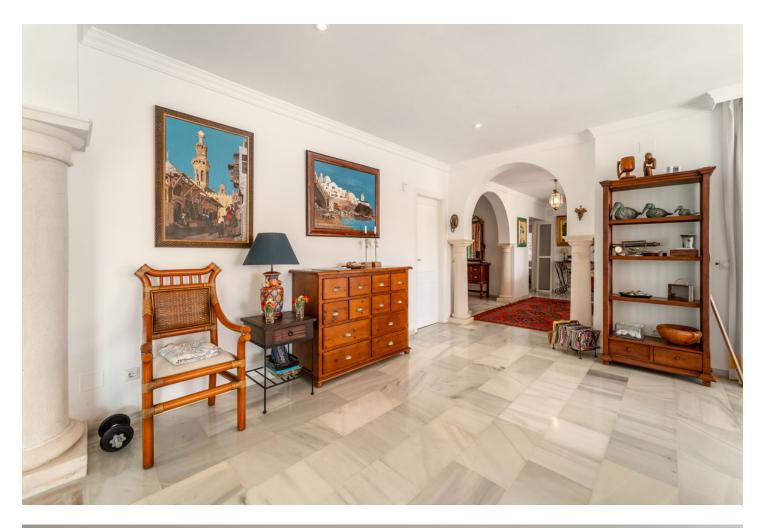

Nestled in the prestigious private community of "El Rosario" in Marbella East, this villa embodies the charm of traditional architecture. Positioned on two (2) spacious plots with a total size of 2648 m2, its location provides first line golf views, while being centrally located for easy access to amenities and nearby beaches. The plots are extremely well placed in a cul de sac ensuring privacy from neighbours. The villa features 3 bedrooms and 2 bathrooms, with approx. 325m2 of built area including 40 m2 in an independent basement that can easily be converted into additional bedrooms or a guest apartment. At the heart of the residence we can find a pool & hot tub seamlessly integrating indoor and outdoor living areas. The expansive garden is filled with mature trees, lush vegetation and exotic palm trees from all over the world creating a peaceful ambiance. There is also an option to combine the plots, presenting a significant opportunity for further development amounting to a total built space of 874 m2. This property uniquely combines traditional elegance with modern convenience, making it an ideal choice for those seeking a tranquil retreat or an investment opportunity in the much sought-after El Rosario neighbourhood of Marbella.