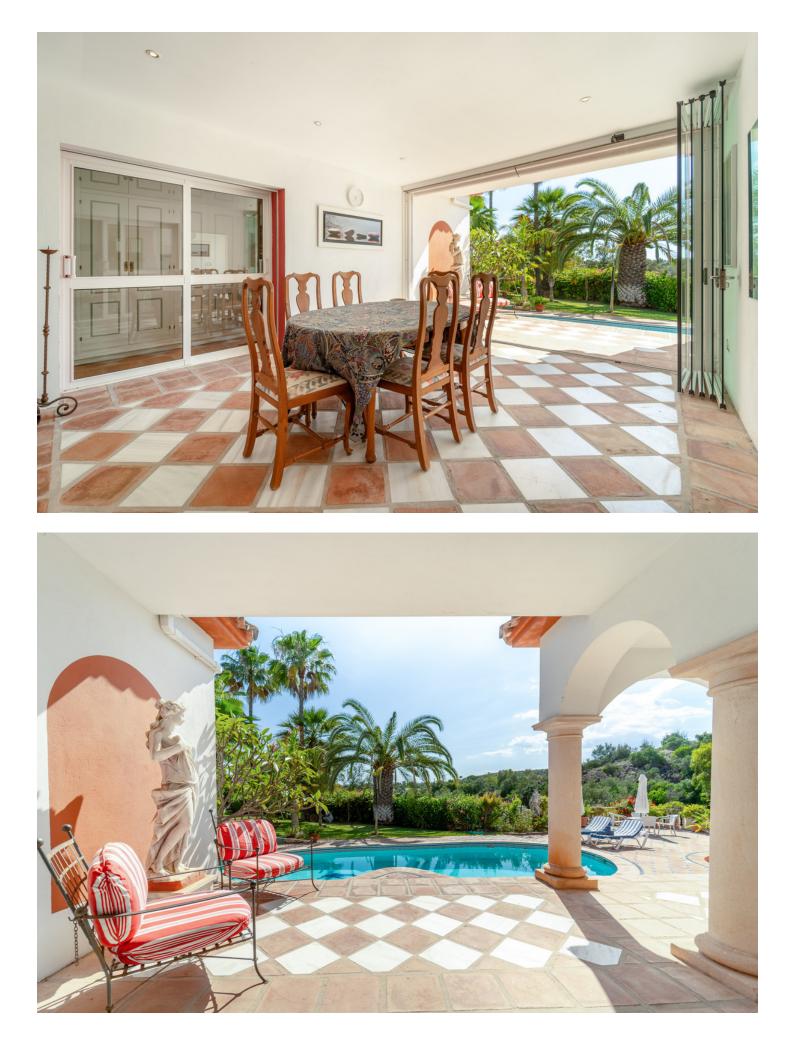

Nestled in the prestigious private community of "El Rosario" in Marbella East, this villa embodies the charm of traditional architecture. Positioned on two (2) spacious plots with a total size of 2648 m2, its location provides first line golf views, while being centrally located for easy access to amenities and nearby beaches. The plots are extremely well placed in a cul de sac ensuring privacy from neighbours. The villa features 3 bedrooms and 2 bathrooms, with approx. 325m2 of built area including 40 m2 in an independent basement that can easily be converted into additional bedrooms or a guest apartment. At the heart of the residence we can find a pool & hot tub seamlessly integrating indoor and outdoor living areas. The expansive garden is filled with mature trees, lush vegetation and exotic palm trees from all over the world creating a peaceful ambiance. There is also an option to combine the plots, presenting a significant opportunity for further development amounting to a total built space of 874 m2. This property uniquely combines traditional elegance with modern convenience, making it an ideal choice for those seeking a tranquil retreat or an investment opportunity in the much sought-after El Rosario neighbourhood of Marbella.

| Setting<br>Frontline Golf<br>Close To Golf<br>Close To Shops<br>Close To Sea<br>Close To Schools | Orientation<br>✓ South                                 | Condition<br>✓ Good                                                                                                      | Pool<br>Private              |
|--------------------------------------------------------------------------------------------------|--------------------------------------------------------|--------------------------------------------------------------------------------------------------------------------------|------------------------------|
| Climate Control<br>Air Conditioning<br>Fireplace                                                 | Views<br>Mountain<br>Golf<br>Country<br>Garden<br>Pool | Features<br>Covered Terrace<br>Fitted Wardrobes<br>Storage Room<br>Ensuite Bathroom<br>Marble Flooring<br>Jacuzzi<br>Bar | Furniture<br>Fully Furnished |
| Kitchen<br>Fully Fitted<br>Partially Fitted                                                      | Garden<br>Vivate                                       | Security<br>Alarm System                                                                                                 | Parking<br>Covered           |