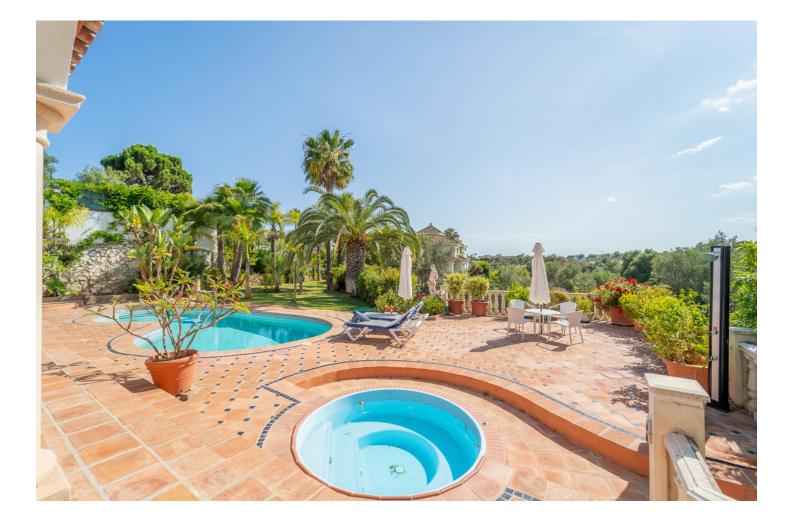

Nestled in the prestigious private community of "El Rosario" in Marbella East, this villa embodies the charm of traditional architecture. Positioned on two (2) spacious plots with a total size of 2648 m2, its location provides first line golf views, while being centrally located for easy access to amenities and nearby beaches. The plots are extremely well placed in a cul de sac ensuring privacy from neighbours. The villa features 3 bedrooms and 2 bathrooms, with approx. 325m2 of built area including 40 m2 in an independent basement that can easily be converted into additional bedrooms or a guest apartment. At the heart of the residence we can find a pool & hot tub seamlessly integrating indoor and outdoor living areas. The expansive garden is filled with mature trees, lush vegetation and exotic palm trees from all over the world creating a peaceful ambiance. There is also an option to combine the plots, presenting a significant opportunity for further development amounting to a total built space of 874 m2. This property uniquely combines traditional elegance with modern convenience, making it an ideal choice for those seeking a tranquil retreat or an investment opportunity in the much sought-after El Rosario neighbourhood of Marbella.