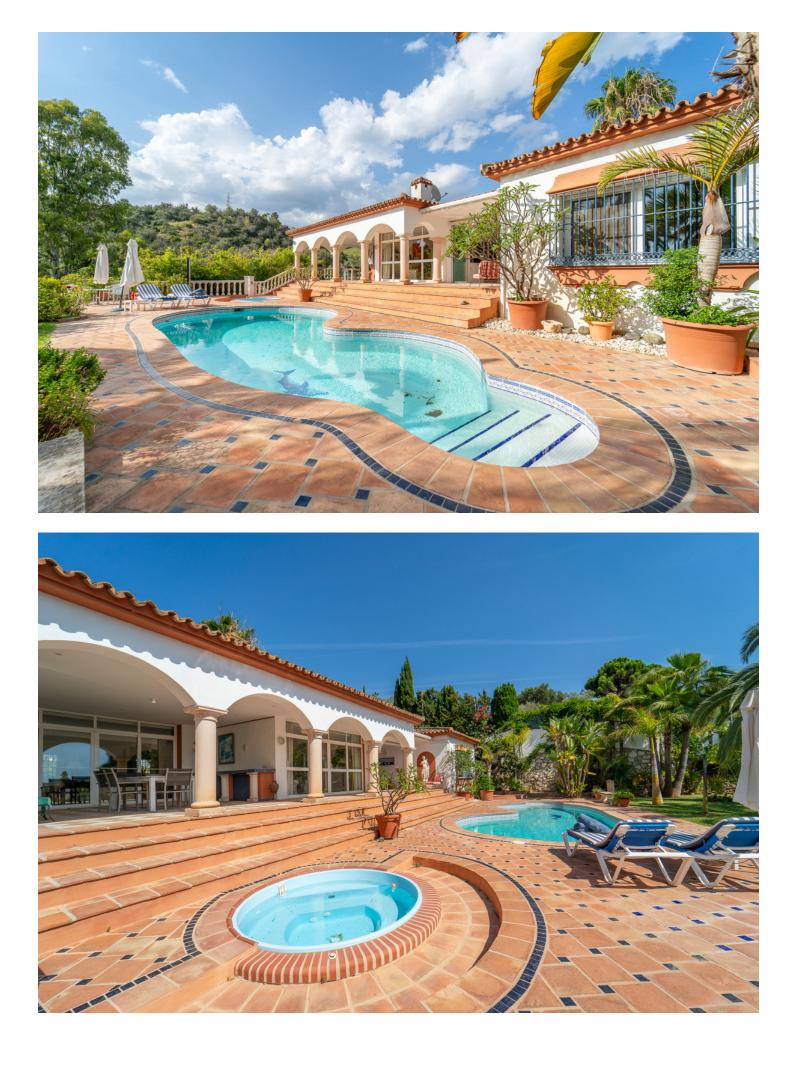

Nestled in the prestigious private community of "El Rosario" in Marbella East, this villa embodies the charm of traditional architecture. Positioned on two (2) spacious plots with a total size of 2648 m2, its location provides first line golf views, while being centrally located for easy access to amenities and nearby beaches. The plots are extremely well placed in a cul de sac ensuring privacy from neighbours. The villa features 3 bedrooms and 2 bathrooms, with approx. 325m2 of built area including 40 m2 in an independent basement that can easily be converted into additional bedrooms or a guest apartment. At the heart of the residence we can find a pool & hot tub seamlessly integrating indoor and outdoor living areas. The expansive garden is filled with mature trees, lush vegetation and exotic palm trees from all over the world creating a peaceful ambiance. There is also an option to combine the plots, presenting a significant opportunity for further development amounting to a total built space of 874 m2. This property uniquely combines traditional elegance with modern convenience, making it an ideal choice for those seeking a tranquil retreat or an investment opportunity in the much sought-after El Rosario neighbourhood of Marbella.