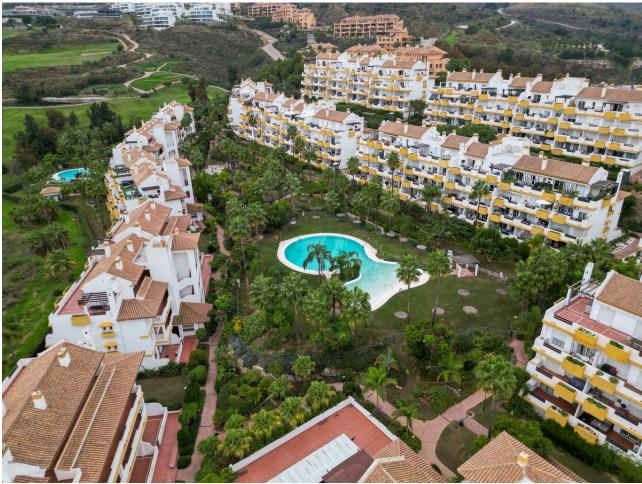

2

2

64 m<sup>2</sup>

An excellent opportunity to purchase a front line golf 2 bedroom apartment on a well maintained complex in the area surrounding Calanova Golf. With charming north and south facing terraces, shade is always available throughout the year, whilst providing ample room for everyone to have their own space. The kitchen, bright and clean was updated on the original and leads straight into the dining/lounge area that itself leads on to the south terrace with front line golf views. The bathroom is also nice and modern and is located next to the second bedroom. There is the potential for the storage/wardrobe area next to the master bedroom to be converted back to a bathroom once more, but at the moment is presents flexibility for the future owners. Two spacious bedrooms provide the accommodation, with the master also leading out to the south terrace and benefiting from the fabulous views. The complex is really well run and established and has swimming pool and padel courts. Nearby, the ever popular La Cala de Mijas is just several minutes away in the car, with an excellent selection of golf close by. Fuengirola and its train station is a 15 minute journey away, providing excellent connection to Malaga and the airport.