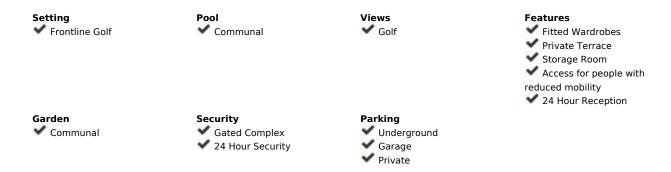

2

2

64 m<sup>2</sup>

An excellent opportunity to purchase a front line golf 2 bedroom apartment on a well maintained complex in the area surrounding Calanova Golf. With charming north and south facing terraces, shade is always available throughout the year, whilst providing ample room for everyone to have their own space. The kitchen, bright and clean was updated on the original and leads straight into the dining/lounge area that itself leads on to the south terrace with front line golf views. The bathroom is also nice and modern and is located next to the second bedroom. There is the potential for the storage/wardrobe area next to the master bedroom to be converted back to a bathroom once more, but at the moment is presents flexibility for the future owners. Two spacious bedrooms provide the accommodation, with the master also leading out to the south terrace and benefiting from the fabulous views. The complex is really well run and established and has swimming pool and padel courts. Nearby, the ever popular La Cala de Mijas is just several minutes away in the car, with an excellent selection of golf close by. Fuengirola and its train station is a 15 minute journey away, providing excellent connection to Malaga and the airport.