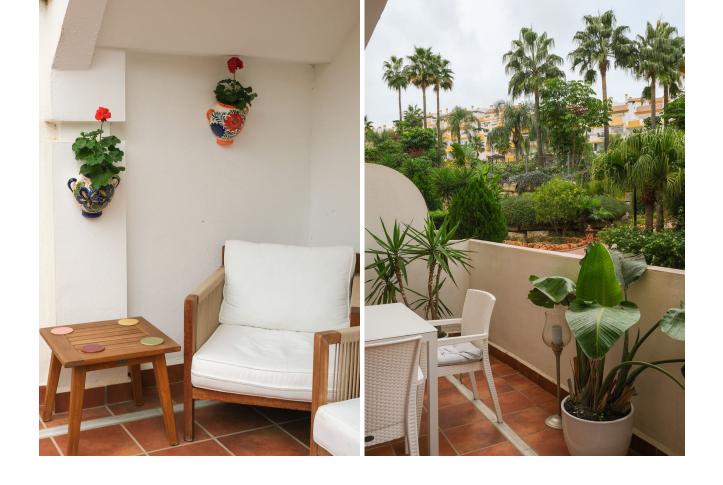

2

2

64 m<sup>2</sup>

An excellent opportunity to purchase a front line golf 2 bedroom apartment on a well maintained complex in the area surrounding Calanova Golf. With charming north and south facing terraces, shade is always available throughout the year, whilst providing ample room for everyone to have their own space. The kitchen, bright and clean was updated on the original and leads straight into the dining/lounge area that itself leads on to the south terrace with front line golf views. The bathroom is also nice and modern and is located next to the second bedroom. There is the potential for the storage/wardrobe area next to the master bedroom to be converted back to a bathroom once more, but at the moment is presents flexibility for the future owners. Two spacious bedrooms provide the accommodation, with the master also leading out to the south terrace and benefiting from the fabulous views. The complex is really well run and established and has swimming pool and padel courts. Nearby, the ever popular La Cala de Mijas is just several minutes away in the car, with an excellent selection of golf close by. Fuengirola and its train station is a 15 minute journey away, providing excellent connection to Malaga and the airport.