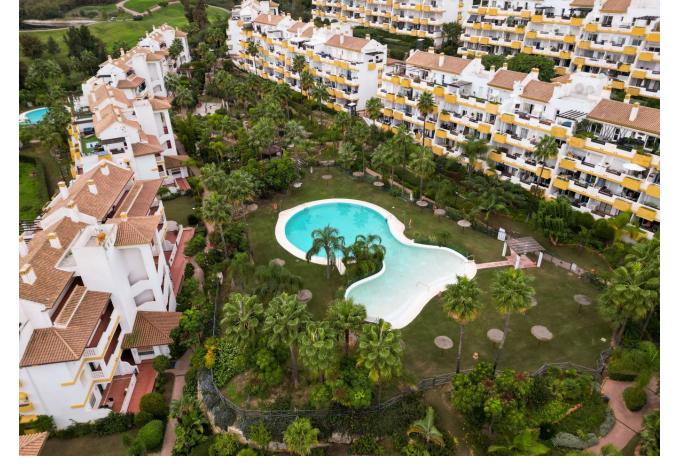

2

2

64 m<sup>2</sup>

An excellent opportunity to purchase a front line golf 2 bedroom apartment on a well maintained complex in the area surrounding Calanova Golf. With charming north and south facing terraces, shade is always available throughout the year, whilst providing ample room for everyone to have their own space. The kitchen, bright and clean was updated on the original and leads straight into the dining/lounge area that itself leads on to the south terrace with front line golf views. The bathroom is also nice and modern and is located next to the second bedroom. There is the potential for the storage/wardrobe area next to the master bedroom to be converted back to a bathroom once more, but at the moment is presents flexibility for the future owners. Two spacious bedrooms provide the accommodation, with the master also leading out to the south terrace and benefiting from the fabulous views. The complex is really well run and established and has swimming pool and padel courts. Nearby, the ever popular La Cala de Mijas is just several minutes away in the car, with an excellent selection of golf close by. Fuengirola and its train station is a 15 minute journey away, providing excellent connection to Malaga and the airport.