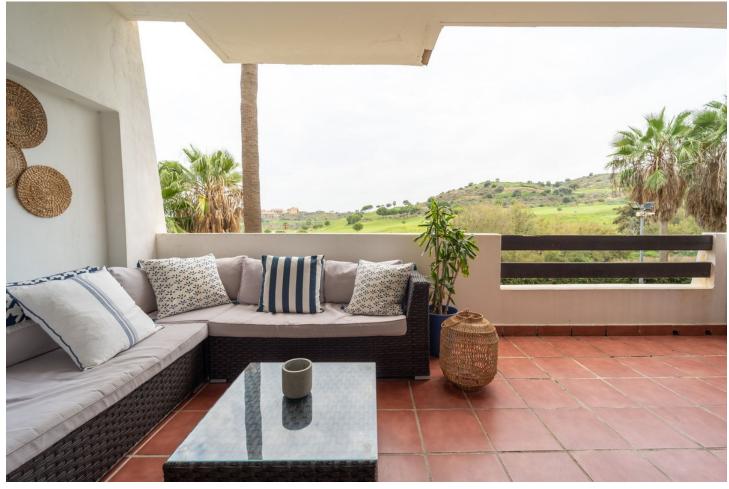

2

2

64 m<sup>2</sup>

An excellent opportunity to purchase a front line golf 2 bedroom apartment on a well maintained complex in the area surrounding Calanova Golf. With charming north and south facing terraces, shade is always available throughout the year, whilst providing ample room for everyone to have their own space. The kitchen, bright and clean was updated on the original and leads straight into the dining/lounge area that itself leads on to the south terrace with front line golf views. The bathroom is also nice and modern and is located next to the second bedroom. There is the potential for the storage/wardrobe area next to the master bedroom to be converted back to a bathroom once more, but at the moment is presents flexibility for the future owners. Two spacious bedrooms provide the accommodation, with the master also leading out to the south terrace and benefiting from the fabulous views. The complex is really well run and established and has swimming pool and padel courts. Nearby, the ever popular La Cala de Mijas is just several minutes away in the car, with an excellent selection of golf close by. Fuengirola and its train station is a 15 minute journey away, providing excellent connection to Malaga and the airport.