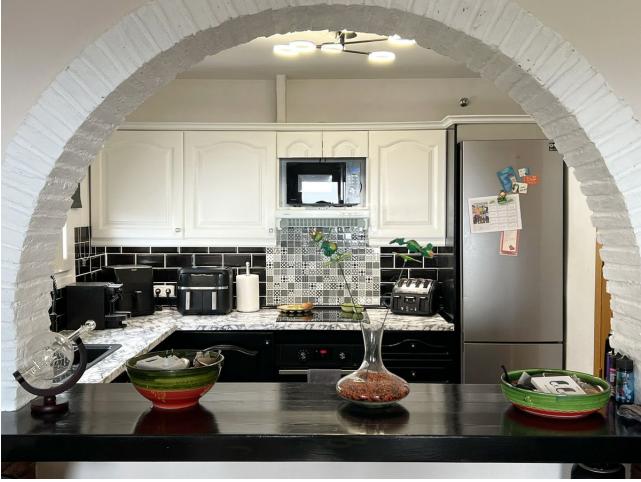

LOVELY TOWNHOUSE in a well-kept gated complex within popular Urb. Buena Vista. AMAZING PANORAMIC VIEWS to mountains and coastline! Very peaceful community with mature gardens and communal swimming pool. Entrance hall, with direct access to garage. Guest Wc. Intercom. Lounge-dining room w/log fire. Beige marble floors throughout. Patio doors lead to wonderful covered terrace. Spacious kitchen with bar to dining area. Double glazed windows. Roller blinds and mosquito nets. UPSTAIRS: Spacious sunny roof-top terrace w/fab views. DOWNSTAIRS: Master bedroom has fitted wardrobes and an en suite bathroom + w/shower too. 2 Further bedrooms. Shower room in hall. Storage room (or 4th bedroom/office). Small private garden w/irrigation system. Private garage. Located between Mijas & Benalmadena village in a nice elevated position; easy walk to bus stop. A great permanent home or holiday retreat – and always a fantastic rental investment. LPO available.