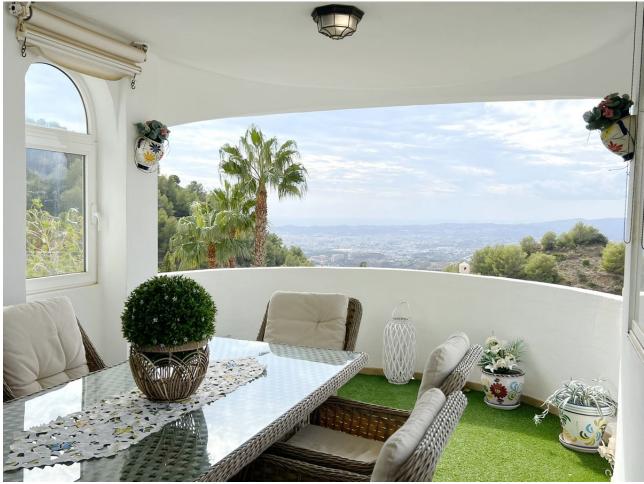

LOVELY TOWNHOUSE in a well-kept gated complex within popular Urb. Buena Vista. AMAZING PANORAMIC VIEWS to mountains and coastline! Very peaceful community with mature gardens and communal swimming pool. Entrance hall, with direct access to garage. Guest Wc. Intercom. Lounge-dining room w/log fire. Beige marble floors throughout. Patio doors lead to wonderful covered terrace. Spacious kitchen with bar to dining area. Double glazed windows. Roller blinds and mosquito nets. UPSTAIRS: Spacious sunny roof-top terrace w/fab views. DOWNSTAIRS: Master bedroom has fitted wardrobes and an en suite bathroom + w/shower too. 2 Further bedrooms. Shower room in hall. Storage room (or 4th bedroom/office). Small private garden w/irrigation system. Private garage. Located between Mijas & Benalmadena village in a nice elevated position; easy walk to bus stop. A great permanent home or holiday retreat – and always a fantastic rental investment. LPO available.