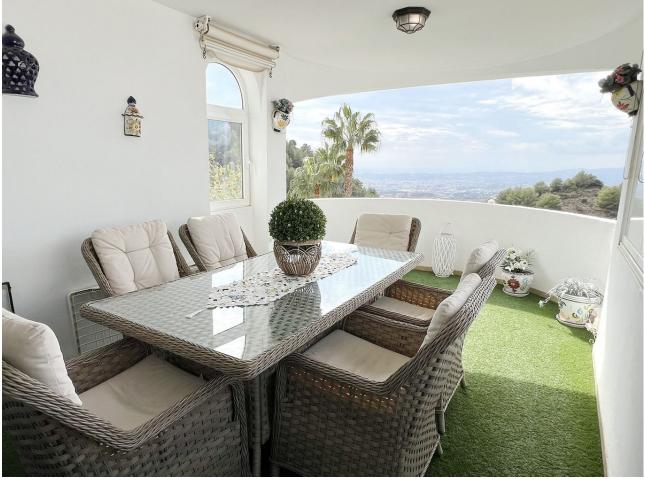

LOVELY TOWNHOUSE in a well-kept gated complex within popular Urb. Buena Vista. AMAZING PANORAMIC VIEWS to mountains and coastline! Very peaceful community with mature gardens and communal swimming pool. Entrance hall, with direct access to garage. Guest Wc. Intercom. Lounge-dining room w/log fire. Beige marble floors throughout. Patio doors lead to wonderful covered terrace. Spacious kitchen with bar to dining area. Double glazed windows. Roller blinds and mosquito nets. UPSTAIRS: Spacious sunny roof-top terrace w/fab views. DOWNSTAIRS: Master bedroom has fitted wardrobes and an en suite bathroom + w/shower too. 2 Further bedrooms. Shower room in hall. Storage room (or 4th bedroom/office). Small private garden w/irrigation system. Private garage. Located between Mijas & Benalmadena village in a nice elevated position; easy walk to bus stop. A great permanent home or holiday retreat – and always a fantastic rental investment. LPO available.