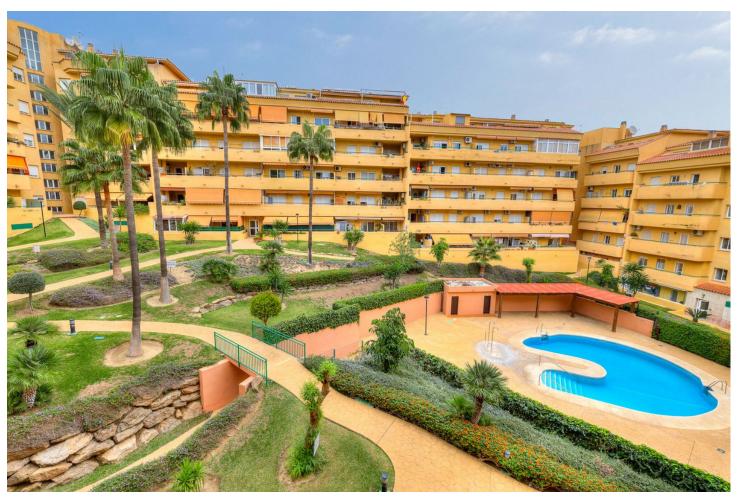

In Los Pacos, a 2-bedroom and 2-bedroom apartment in a prime location! It is a pleasure to present this property in a great location, in one of the most popular neighborhoods of Fuengirola, Los Pacos. This second floor apartment with communal lift boasts two-bedrooms, two-bathrooms and two balconies. There is a large open plan living room and kitchen. One balcony faces west with a partial sea view and the other looks onto a courtyard next to the community pool and garden. Los Pacos padel courts, two supermarkets, butcher, bakery, fruit shop and extensive restaurant services are nearby and the beach is just a 15-minute walk away. The price includes a parking space. We'll be happy to give you more information and let's get to know the apartment together!

| Setting Close To Shops Close To Town Close To Schools Urbanisation | Orientation South West           | <b>Condition</b> Good                                                                        | Pool Communal               |
|--------------------------------------------------------------------|----------------------------------|----------------------------------------------------------------------------------------------|-----------------------------|
| Climate Control  Air Conditioning                                  | Views Mountain Pool Urban Street | Features Covered Terrace Lift Fitted Wardrobes Near Transport Private Terrace Double Glazing | Furniture Part Furnished    |
| Kitchen Fully Fitted                                               | Garden Communal                  | Security Gated Complex                                                                       | Parking Underground Private |
| Category  Holiday Homes                                            |                                  |                                                                                              |                             |