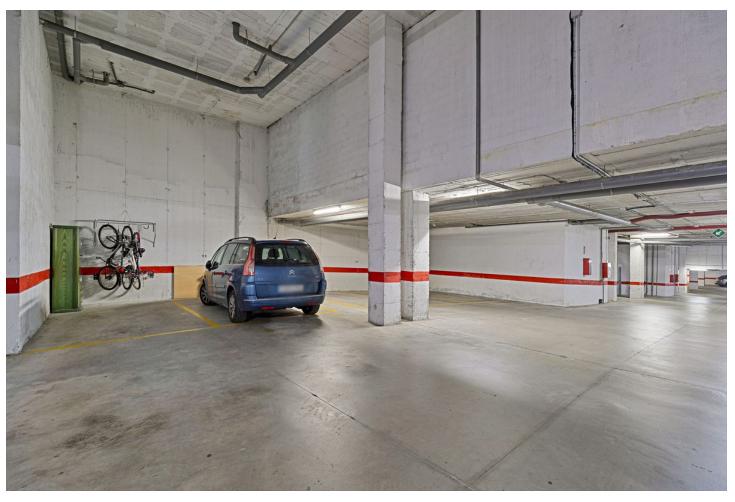

| Setting Close To Shops Close To Town Close To Schools Urbanisation | Orientation South West           | <b>Condition</b> Good                                                                        | Pool Communal               |
|--------------------------------------------------------------------|----------------------------------|----------------------------------------------------------------------------------------------|-----------------------------|
| Climate Control  Air Conditioning                                  | Views Mountain Pool Urban Street | Features Covered Terrace Lift Fitted Wardrobes Near Transport Private Terrace Double Glazing | Furniture Part Furnished    |
| Kitchen Fully Fitted                                               | Garden Communal                  | Security Gated Complex                                                                       | Parking Underground Private |
| Category  Holiday Homes                                            |                                  |                                                                                              |                             |