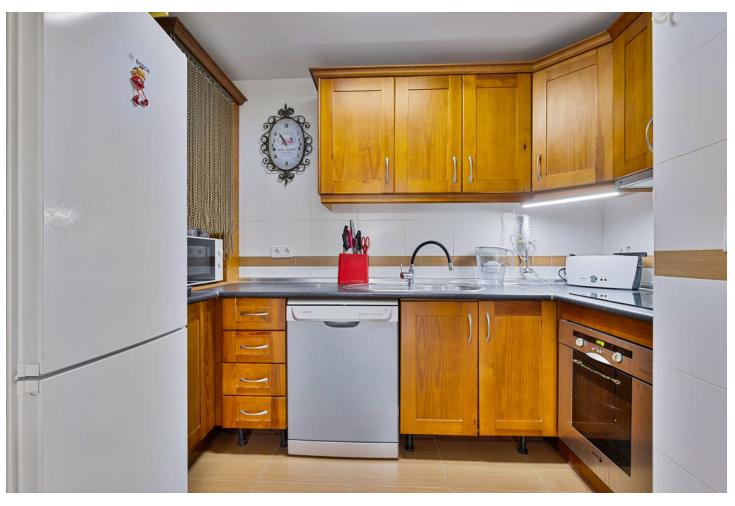

In Los Pacos, a 2-bedroom and 2-bedroom apartment in a prime location! It is a pleasure to present this property in a great location, in one of the most popular neighborhoods of Fuengirola, Los Pacos. This second floor apartment with communal lift boasts two-bedrooms, two-bathrooms and two balconies. There is a large open plan living room and kitchen. One balcony faces west with a partial sea view and the other looks onto a courtyard next to the community pool and garden. Los Pacos padel courts, two supermarkets, butcher, bakery, fruit shop and extensive restaurant services are nearby and the beach is just a 15-minute walk away. The price includes a parking space. We'll be happy to give you more information and let's get to know the apartment together!

| Setting Close To Shops Close To Town Close To Schools Urbanisation | Orientation South West           | <b>Condition</b> Good                                                                        | Pool Communal               |
|--------------------------------------------------------------------|----------------------------------|----------------------------------------------------------------------------------------------|-----------------------------|
| Climate Control  Air Conditioning                                  | Views Mountain Pool Urban Street | Features Covered Terrace Lift Fitted Wardrobes Near Transport Private Terrace Double Glazing | Furniture Part Furnished    |
| Kitchen Fully Fitted                                               | Garden Communal                  | Security Gated Complex                                                                       | Parking Underground Private |
| Category  Holiday Homes                                            |                                  |                                                                                              |                             |