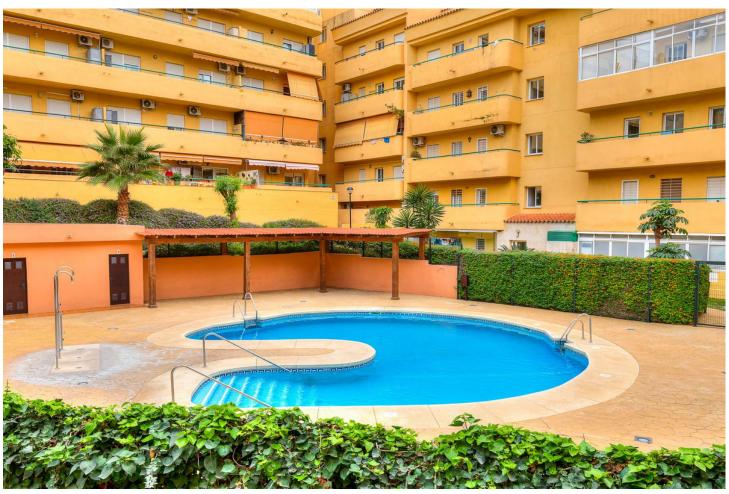

In Los Pacos, a 2-bedroom and 2-bedroom apartment in a prime location! It is a pleasure to present this property in a great location, in one of the most popular neighborhoods of Fuengirola, Los Pacos. This second floor apartment with communal lift boasts two-bedrooms, two-bathrooms and two balconies. There is a large open plan living room and kitchen. One balcony faces west with a partial sea view and the other looks onto a courtyard next to the community pool and garden. Los Pacos padel courts, two supermarkets, butcher, bakery, fruit shop and extensive restaurant services are nearby and the beach is just a 15-minute walk away. The price includes a parking space. We'll be happy to give you more information and let's get to know the apartment together!

| Setting Close To Shops Close To Town Close To Schools Urbanisation | Orientation South West           | <b>Condition</b> Good                                                                        | Pool Communal               |
|--------------------------------------------------------------------|----------------------------------|----------------------------------------------------------------------------------------------|-----------------------------|
| Climate Control  Air Conditioning                                  | Views Mountain Pool Urban Street | Features Covered Terrace Lift Fitted Wardrobes Near Transport Private Terrace Double Glazing | Furniture Part Furnished    |
| Kitchen Fully Fitted                                               | Garden Communal                  | Security Gated Complex                                                                       | Parking Underground Private |
| Category  Holiday Homes                                            |                                  |                                                                                              |                             |