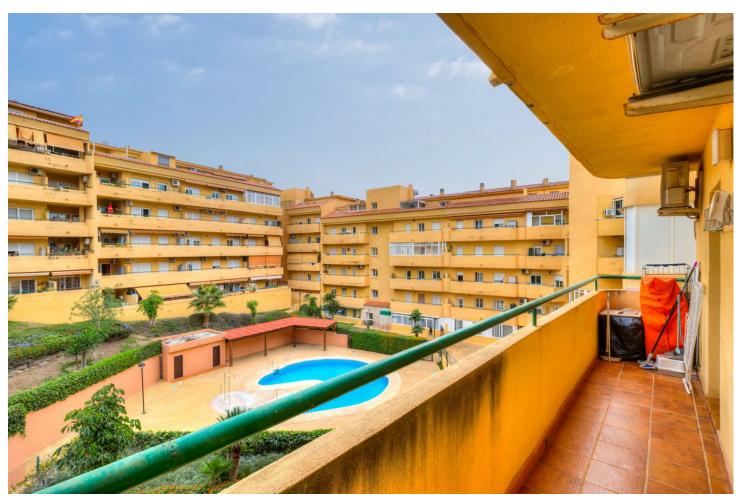

In Los Pacos, a 2-bedroom and 2-bedroom apartment in a prime location! It is a pleasure to present this property in a great location, in one of the most popular neighborhoods of Fuengirola, Los Pacos. This second floor apartment with communal lift boasts two-bedrooms, two-bathrooms and two balconies. There is a large open plan living room and kitchen. One balcony faces west with a partial sea view and the other looks onto a courtyard next to the community pool and garden. Los Pacos padel courts, two supermarkets, butcher, bakery, fruit shop and extensive restaurant services are nearby and the beach is just a 15-minute walk away. The price includes a parking space. We'll be happy to give you more information and let's get to know the apartment together!

| Setting Close To Shops Close To Town Close To Schools Urbanisation | Orientation South West           | <b>Condition</b> Good                                                                        | Pool Communal               |
|--------------------------------------------------------------------|----------------------------------|----------------------------------------------------------------------------------------------|-----------------------------|
| Climate Control  Air Conditioning                                  | Views Mountain Pool Urban Street | Features Covered Terrace Lift Fitted Wardrobes Near Transport Private Terrace Double Glazing | Furniture Part Furnished    |
| Kitchen Fully Fitted                                               | Garden Communal                  | Security Gated Complex                                                                       | Parking Underground Private |
| Category  Holiday Homes                                            |                                  |                                                                                              |                             |