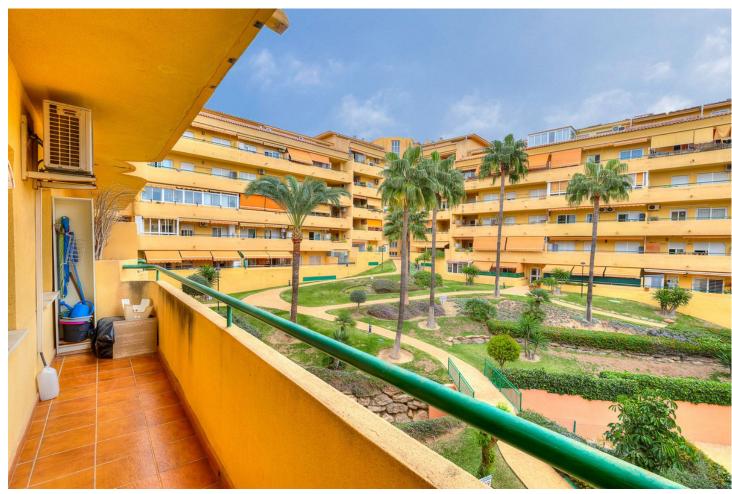

In Los Pacos, a 2-bedroom and 2-bedroom apartment in a prime location! It is a pleasure to present this property in a great location, in one of the most popular neighborhoods of Fuengirola, Los Pacos. This second floor apartment with communal lift boasts two-bedrooms, two-bathrooms and two balconies. There is a large open plan living room and kitchen. One balcony faces west with a partial sea view and the other looks onto a courtyard next to the community pool and garden. Los Pacos padel courts, two supermarkets, butcher, bakery, fruit shop and extensive restaurant services are nearby and the beach is just a 15-minute walk away. The price includes a parking space. We'll be happy to give you more information and let's get to know the apartment together!

| Setting Close To Shops Close To Town Close To Schools Urbanisation | Orientation South West           | <b>Condition</b> Good                                                                        | Pool Communal               |
|--------------------------------------------------------------------|----------------------------------|----------------------------------------------------------------------------------------------|-----------------------------|
| Climate Control  Air Conditioning                                  | Views Mountain Pool Urban Street | Features Covered Terrace Lift Fitted Wardrobes Near Transport Private Terrace Double Glazing | Furniture Part Furnished    |
| Kitchen Fully Fitted                                               | Garden Communal                  | Security Gated Complex                                                                       | Parking Underground Private |
| Category  Holiday Homes                                            |                                  |                                                                                              |                             |