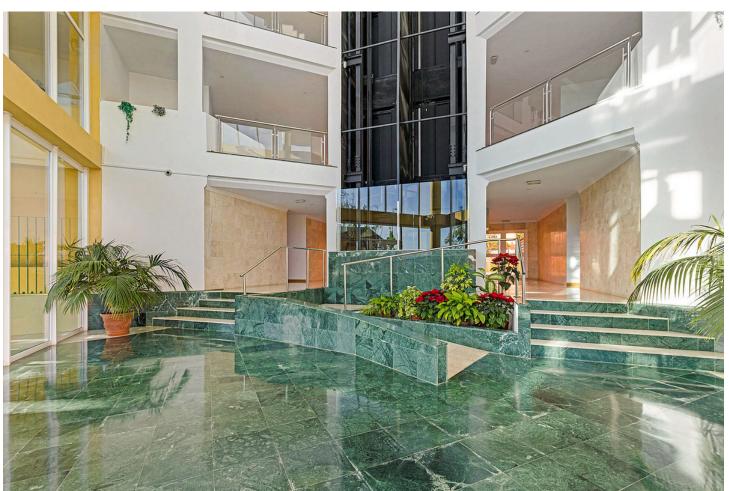

In Los Pacos, a 2-bedroom and 2-bedroom apartment in a prime location! It is a pleasure to present this property in a great location, in one of the most popular neighborhoods of Fuengirola, Los Pacos. This second floor apartment with communal lift boasts two-bedrooms, two-bathrooms and two balconies. There is a large open plan living room and kitchen. One balcony faces west with a partial sea view and the other looks onto a courtyard next to the community pool and garden. Los Pacos padel courts, two supermarkets, butcher, bakery, fruit shop and extensive restaurant services are nearby and the beach is just a 15-minute walk away. The price includes a parking space. We'll be happy to give you more information and let's get to know the apartment together!

| Setting Close To Shops Close To Town Close To Schools Urbanisation | Orientation South West           | <b>Condition</b> Good                                                                        | Pool Communal               |
|--------------------------------------------------------------------|----------------------------------|----------------------------------------------------------------------------------------------|-----------------------------|
| Climate Control  Air Conditioning                                  | Views Mountain Pool Urban Street | Features Covered Terrace Lift Fitted Wardrobes Near Transport Private Terrace Double Glazing | Furniture Part Furnished    |
| Kitchen Fully Fitted                                               | Garden Communal                  | Security Gated Complex                                                                       | Parking Underground Private |
| Category  Holiday Homes                                            |                                  |                                                                                              |                             |