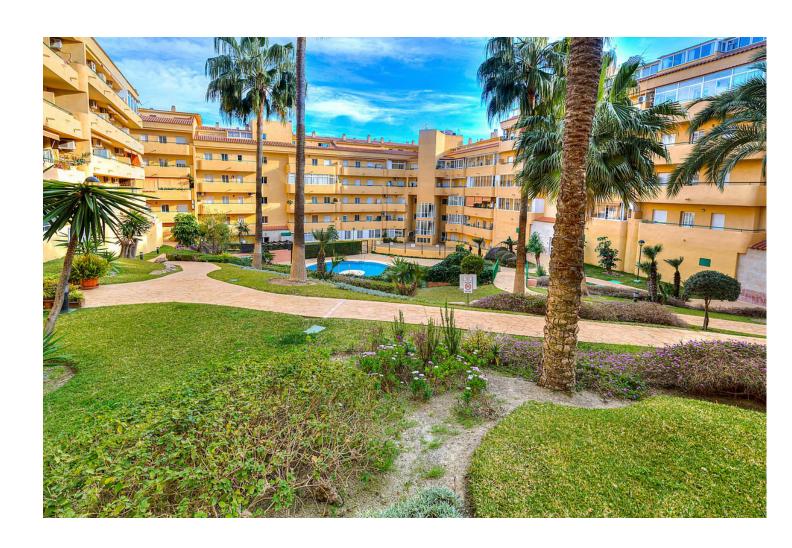

In Los Pacos, a 2-bedroom and 2-bedroom apartment in a prime location! It is a pleasure to present this property in a great location, in one of the most popular neighborhoods of Fuengirola, Los Pacos. This second floor apartment with communal lift boasts two-bedrooms, two-bathrooms and two balconies. There is a large open plan living room and kitchen. One balcony faces west with a partial sea view and the other looks onto a courtyard next to the community pool and garden. Los Pacos padel courts, two supermarkets, butcher, bakery, fruit shop and extensive restaurant services are nearby and the beach is just a 15-minute walk away. The price includes a parking space. We'll be happy to give you more information and let's get to know the apartment together!

| Setting Close To Shops Close To Town Close To Schools Urbanisation | Orientation South West           | <b>Condition</b> Good                                                                        | Pool Communal               |
|--------------------------------------------------------------------|----------------------------------|----------------------------------------------------------------------------------------------|-----------------------------|
| Climate Control  Air Conditioning                                  | Views Mountain Pool Urban Street | Features Covered Terrace Lift Fitted Wardrobes Near Transport Private Terrace Double Glazing | Furniture Part Furnished    |
| Kitchen Fully Fitted                                               | Garden Communal                  | Security Gated Complex                                                                       | Parking Underground Private |
| Category  Holiday Homes                                            |                                  |                                                                                              |                             |