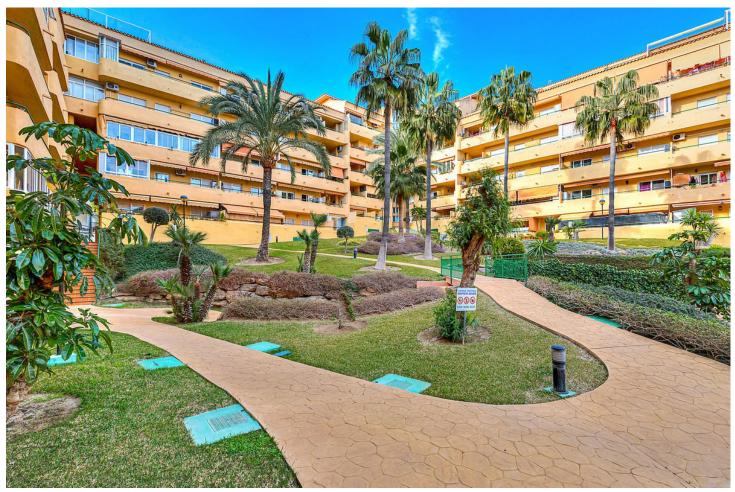

In Los Pacos, a 2-bedroom and 2-bedroom apartment in a prime location! It is a pleasure to present this property in a great location, in one of the most popular neighborhoods of Fuengirola, Los Pacos. This second floor apartment with communal lift boasts two-bedrooms, two-bathrooms and two balconies. There is a large open plan living room and kitchen. One balcony faces west with a partial sea view and the other looks onto a courtyard next to the community pool and garden. Los Pacos padel courts, two supermarkets, butcher, bakery, fruit shop and extensive restaurant services are nearby and the beach is just a 15-minute walk away. The price includes a parking space. We'll be happy to give you more information and let's get to know the apartment together!

| Setting Close To Shops Close To Town Close To Schools Urbanisation | Orientation South West           | <b>Condition</b> Good                                                                        | Pool Communal               |
|--------------------------------------------------------------------|----------------------------------|----------------------------------------------------------------------------------------------|-----------------------------|
| Climate Control  Air Conditioning                                  | Views Mountain Pool Urban Street | Features Covered Terrace Lift Fitted Wardrobes Near Transport Private Terrace Double Glazing | Furniture Part Furnished    |
| Kitchen Fully Fitted                                               | Garden Communal                  | Security Gated Complex                                                                       | Parking Underground Private |
| Category  Holiday Homes                                            |                                  |                                                                                              |                             |