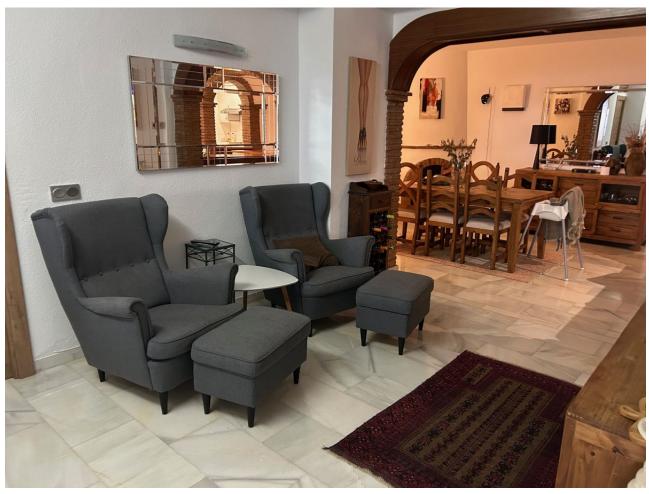

3

2

180 m<sup>2</sup>

This exceptional large 2 bed, 2 bathroom apartment is converted into a three bedroom. There is till plenty of living space to show for. When you enter you have a large bedroom and a family bathroom. walking into the apartment you have a good size kitchen with plenty of space, the dining area and the second double bedroom. Moving forward the TV area and then a very large salon with a computer work space. On the right is the third bedroom with an en-suite bathroom. The apartment has two fire places and it has a very homely feeling. It has an nice terrace with amazing sea views and it is located just a couple minutes walking distance to the beach, shops and bars. This is about the location and this about a lot of living space. The urbanization has two nice pools and garden area to work on your sun tan.