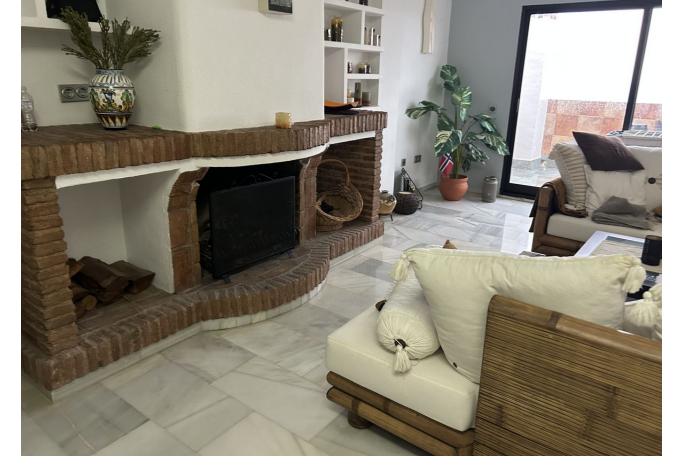

3

2

180 m<sup>2</sup>

This exceptional large 2 bed, 2 bathroom apartment is converted into a three bedroom. There is till plenty of living space to show for. When you enter you have a large bedroom and a family bathroom. walking into the apartment you have a good size kitchen with plenty of space, the dining area and the second double bedroom. Moving forward the TV area and then a very large salon with a computer work space. On the right is the third bedroom with an en-suite bathroom. The apartment has two fire places and it has a very homely feeling. It has an nice terrace with amazing sea views and it is located just a couple minutes walking distance to the beach, shops and bars. This is about the location and this about a lot of living space. The urbanization has two nice pools and garden area to work on your sun tan.