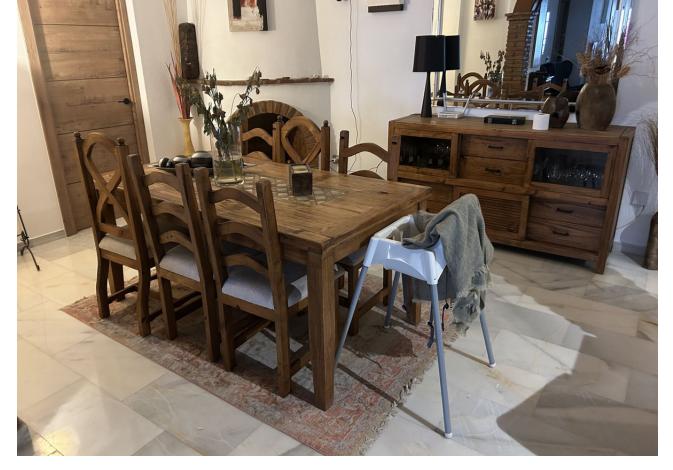

3

2

180 m<sup>2</sup>

This exceptional large 2 bed, 2 bathroom apartment is converted into a three bedroom. There is till plenty of living space to show for. When you enter you have a large bedroom and a family bathroom. walking into the apartment you have a good size kitchen with plenty of space, the dining area and the second double bedroom. Moving forward the TV area and then a very large salon with a computer work space. On the right is the third bedroom with an en-suite bathroom. The apartment has two fire places and it has a very homely feeling. It has an nice terrace with amazing sea views and it is located just a couple minutes walking distance to the beach, shops and bars. This is about the location and this about a lot of living space. The urbanization has two nice pools and garden area to work on your sun tan.