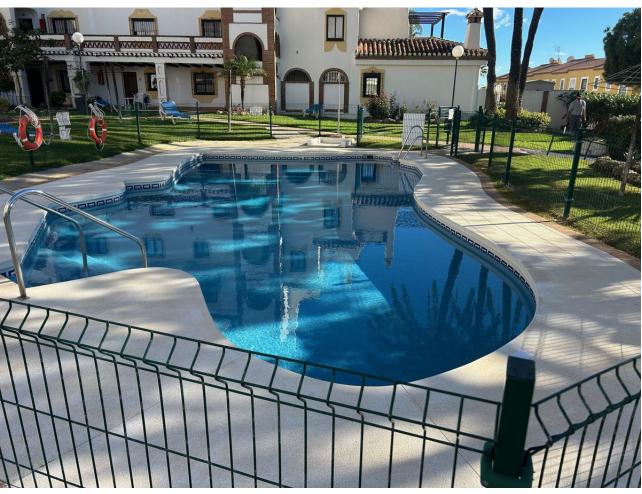

3

2

180 m<sup>2</sup>

This exceptional large 2 bed, 2 bathroom apartment is converted into a three bedroom. There is till plenty of living space to show for. When you enter you have a large bedroom and a family bathroom. walking into the apartment you have a good size kitchen with plenty of space, the dining area and the second double bedroom. Moving forward the TV area and then a very large salon with a computer work space. On the right is the third bedroom with an en-suite bathroom. The apartment has two fire places and it has a very homely feeling. It has an nice terrace with amazing sea views and it is located just a couple minutes walking distance to the beach, shops and bars. This is about the location and this about a lot of living space. The urbanization has two nice pools and garden area to work on your sun tan.

| Setting Close To Shops Close To Sea Close To Town Close To Schools | Orientation South                    | <b>Condition</b> Good         | Pool Communal                            |
|--------------------------------------------------------------------|--------------------------------------|-------------------------------|------------------------------------------|
| Climate Control  Air Conditioning  Fireplace                       | <b>Views</b><br>✓ Sea<br>✓ Panoramic | Features Lift Private Terrace | Furniture Fully Furnished Part Furnished |
| Garden<br>Communal                                                 | Security  Gated Complex              | Parking Street                |                                          |