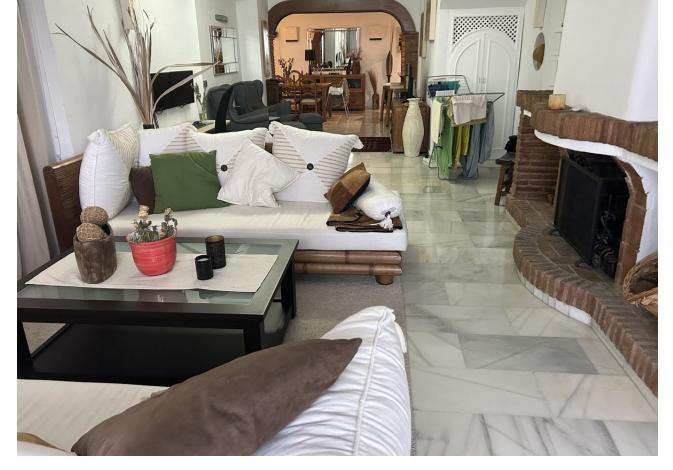

3

2

180 m<sup>2</sup>

This exceptional large 2 bed, 2 bathroom apartment is converted into a three bedroom. There is till plenty of living space to show for. When you enter you have a large bedroom and a family bathroom. walking into the apartment you have a good size kitchen with plenty of space, the dining area and the second double bedroom. Moving forward the TV area and then a very large salon with a computer work space. On the right is the third bedroom with an en-suite bathroom. The apartment has two fire places and it has a very homely feeling. It has an nice terrace with amazing sea views and it is located just a couple minutes walking distance to the beach, shops and bars. This is about the location and this about a lot of living space. The urbanization has two nice pools and garden area to work on your sun tan.