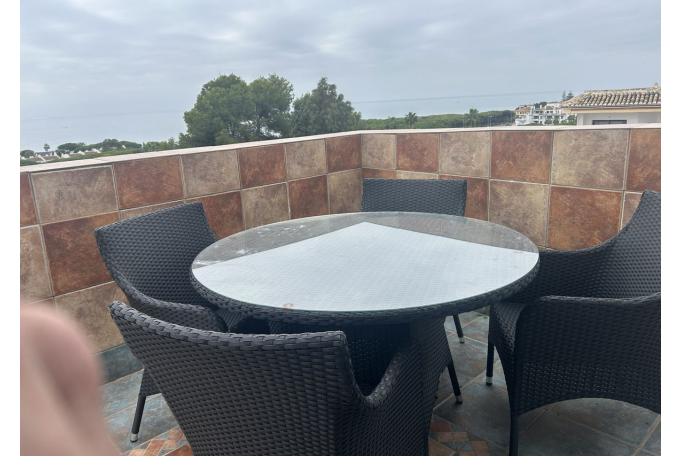

3

2

180 m<sup>2</sup>

This exceptional large 2 bed, 2 bathroom apartment is converted into a three bedroom. There is till plenty of living space to show for. When you enter you have a large bedroom and a family bathroom. walking into the apartment you have a good size kitchen with plenty of space, the dining area and the second double bedroom. Moving forward the TV area and then a very large salon with a computer work space. On the right is the third bedroom with an en-suite bathroom. The apartment has two fire places and it has a very homely feeling. It has an nice terrace with amazing sea views and it is located just a couple minutes walking distance to the beach, shops and bars. This is about the location and this about a lot of living space. The urbanization has two nice pools and garden area to work on your sun tan.

| Setting Close To Shops Close To Sea Close To Town Close To Schools | Orientation South                    | <b>Condition</b> Good         | Pool Communal                            |
|--------------------------------------------------------------------|--------------------------------------|-------------------------------|------------------------------------------|
| Climate Control  Air Conditioning  Fireplace                       | <b>Views</b><br>✓ Sea<br>✓ Panoramic | Features Lift Private Terrace | Furniture Fully Furnished Part Furnished |
| Garden<br>Communal                                                 | Security  Gated Complex              | Parking Street                |                                          |