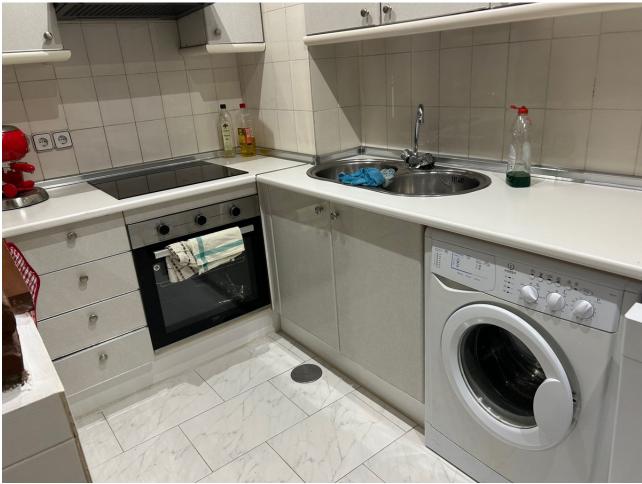

3

2

180 m<sup>2</sup>

This exceptional large 2 bed, 2 bathroom apartment is converted into a three bedroom. There is till plenty of living space to show for. When you enter you have a large bedroom and a family bathroom. walking into the apartment you have a good size kitchen with plenty of space, the dining area and the second double bedroom. Moving forward the TV area and then a very large salon with a computer work space. On the right is the third bedroom with an en-suite bathroom. The apartment has two fire places and it has a very homely feeling. It has an nice terrace with amazing sea views and it is located just a couple minutes walking distance to the beach, shops and bars. This is about the location and this about a lot of living space. The urbanization has two nice pools and garden area to work on your sun tan.