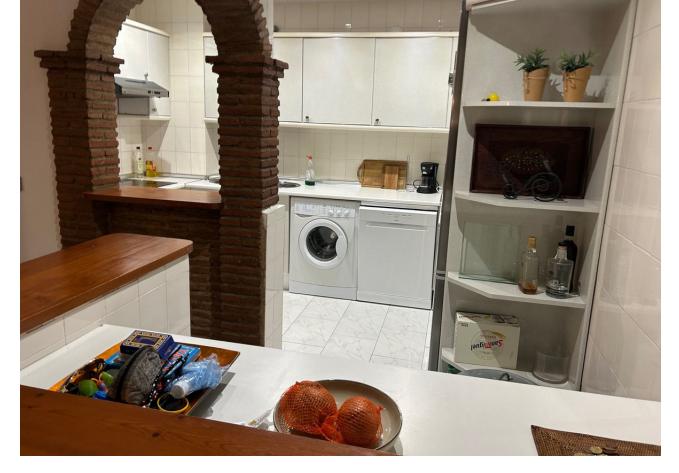

3

2

180 m<sup>2</sup>

This exceptional large 2 bed, 2 bathroom apartment is converted into a three bedroom. There is till plenty of living space to show for. When you enter you have a large bedroom and a family bathroom. walking into the apartment you have a good size kitchen with plenty of space, the dining area and the second double bedroom. Moving forward the TV area and then a very large salon with a computer work space. On the right is the third bedroom with an en-suite bathroom. The apartment has two fire places and it has a very homely feeling. It has an nice terrace with amazing sea views and it is located just a couple minutes walking distance to the beach, shops and bars. This is about the location and this about a lot of living space. The urbanization has two nice pools and garden area to work on your sun tan.