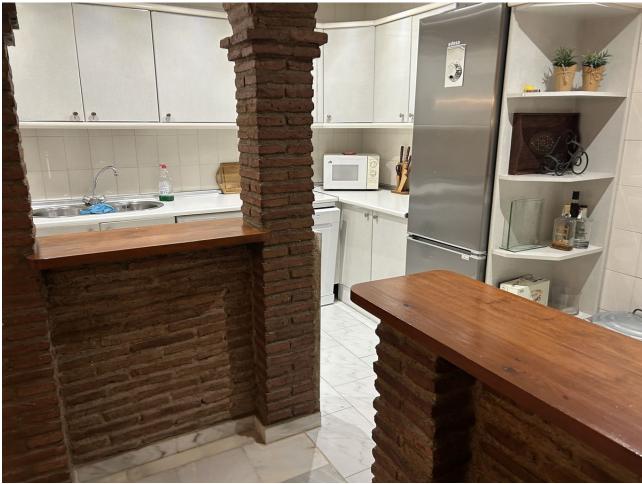

3

2

180 m<sup>2</sup>

This exceptional large 2 bed, 2 bathroom apartment is converted into a three bedroom. There is till plenty of living space to show for. When you enter you have a large bedroom and a family bathroom. walking into the apartment you have a good size kitchen with plenty of space, the dining area and the second double bedroom. Moving forward the TV area and then a very large salon with a computer work space. On the right is the third bedroom with an en-suite bathroom. The apartment has two fire places and it has a very homely feeling. It has an nice terrace with amazing sea views and it is located just a couple minutes walking distance to the beach, shops and bars. This is about the location and this about a lot of living space. The urbanization has two nice pools and garden area to work on your sun tan.