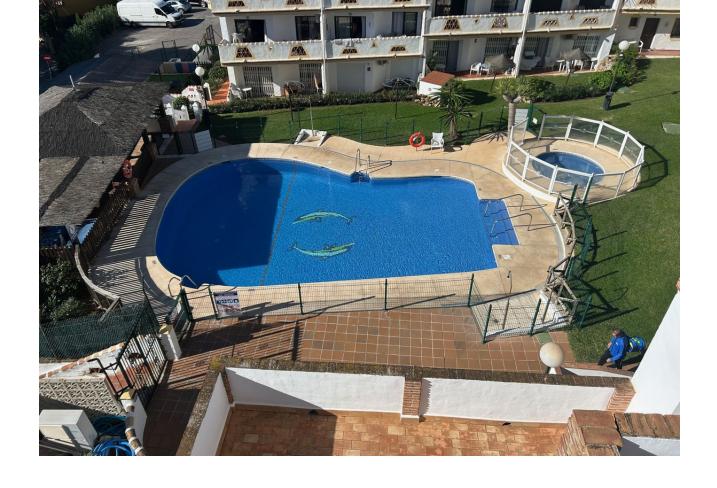

3

2

180 m<sup>2</sup>

This exceptional large 2 bed, 2 bathroom apartment is converted into a three bedroom. There is till plenty of living space to show for. When you enter you have a large bedroom and a family bathroom. walking into the apartment you have a good size kitchen with plenty of space, the dining area and the second double bedroom. Moving forward the TV area and then a very large salon with a computer work space. On the right is the third bedroom with an en-suite bathroom. The apartment has two fire places and it has a very homely feeling. It has an nice terrace with amazing sea views and it is located just a couple minutes walking distance to the beach, shops and bars. This is about the location and this about a lot of living space. The urbanization has two nice pools and garden area to work on your sun tan.

| Setting Close To Shops Close To Sea Close To Town Close To Schools | Orientation South                    | <b>Condition</b> Good         | Pool Communal                            |
|--------------------------------------------------------------------|--------------------------------------|-------------------------------|------------------------------------------|
| Climate Control  Air Conditioning  Fireplace                       | <b>Views</b><br>✓ Sea<br>✓ Panoramic | Features Lift Private Terrace | Furniture Fully Furnished Part Furnished |
| Garden<br>Communal                                                 | Security  Gated Complex              | Parking Street                |                                          |