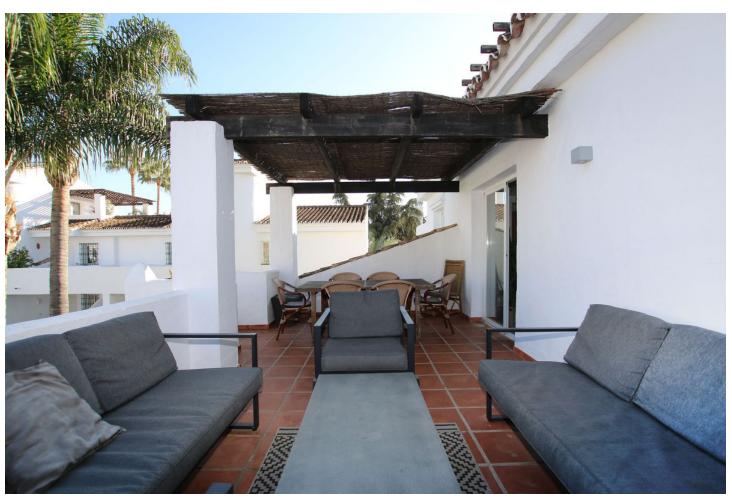

## Sales - Apartment - Marbella 699.000€

www.mibgroup.es +34 662 58 96 58 info@mibgroup.es

Ref.-ID: MIBGR4884655 Marbella Apartment

Community: 3,540 EUR / year IBI: 980 EUR / year

3

2

150 m<sup>2</sup>

This exquisite 3-bedroom, 2-bathroom duplex penthouse is located in the best part of Urb. Los Naranjos de Marbella, situated in the exclusive and quiet Fase 1. Just a 5-minute drive from Puerto Banús, this property offers both convenience and tranquility, ideal for those seeking peace while remaining close to Marbella's premier attractions. Set across two spacious floors, this penthouse boasts an open-plan living area that flows onto a large terrace, with breathtaking views over the pool and the iconic La Concha mountain. The master suite on the upper level enjoys its own private terrace with stunning panoramic views, perfect for relaxing or entertaining guests. With strong, proven rental performance, this property not only serves as a dream holiday home but also represents an excellent investment opportunity in Marbella's robust rental market. Residents of Fase 1 enjoy lush, landscaped gardens, multiple swimming pools, and proximity to shops, restaurants, and world-class golf courses. Don't miss this rare opportunity to own a luxurious, peaceful haven in the heart of Los Naranjos de Marbella's most desirable phase.