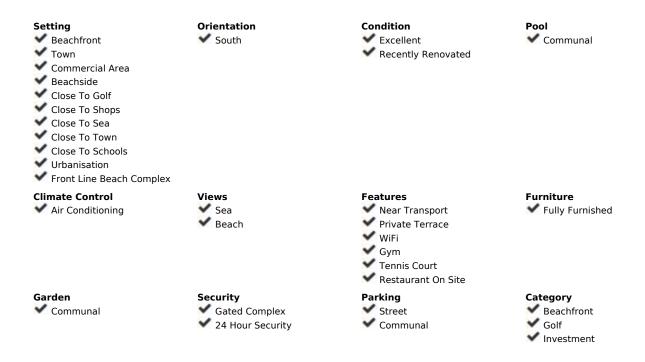

## Sales - Apartment - Mijas Costa 349.000€

www.mibgroup.es +34 662 58 96 58 info@mibgroup.es

Ref.-ID: MIBGR4884841 Mijas Costa Apartment

Community: 1,320 EUR / year

2

1

60 m<sup>2</sup>

Investment opportunity! Income guaranteed! Owner can use 8 weeks a year! Rentals managed and Guaranteed by Ramada Resort!! This recently refurbished modern ground floor apartment is located in the Ramada Resort (by Wyndham) in Mijas Costa, Malaga (Costa del Sol) and is designed for maximum enjoyment, tastefully furnished and decorated, close to all amenities and the beautiful white sandy beaches. • On-site medical facilities: Access to medical facilities provides peace of mind for you and your family. • Communal swimming pool: A beautiful communal swimming pool where you can relax and soak up the sun. • Free transport to the resort: A convenient train service provides regular and free transport within the resort, taking you to various restaurants, bars and beach accesses. • Dining and entertainment: Nine different bars and restaurants on-site, offering a variety of culinary delights and entertainment options. • Proximity to key locations: Close to the airport, world-class golf courses and pristine beaches, making travel and leisure activities easily accessible. • Sea views: Enjoy stunning sea views from various points within the resort. • 24 hour security: 24 hour security ensures a safe and secure environment for all residents. • Tennis courts: Well maintained tennis courts for sports enthusiasts to enjoy. • Investment and residential opportunities: Ideal for both investment and residential purposes, offering a versatile living experience. Perfectly located between La Cala de Mijas and Fuengirola, not only just a 2 minute walk from the beach but also with views of the Mediterranean Sea from the living room and spacious garden. Great investment opportunity!