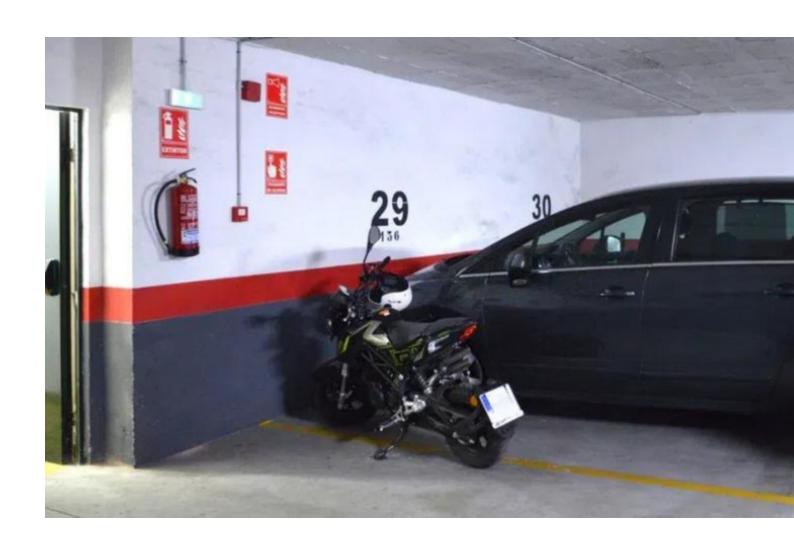

1

1

55 m<sup>2</sup>

"Semi-detached house Garage space included in the price. Swimming pools (children and adults) on the fourth floor with lift access (suitable for people with reduced mobility). Living room with integrated kitchen. A bedroom with en suite bathroom and fitted wardrobes. Two hot and cold pumps. All exterior rooms. Security cameras throughout the urbanization plus an efficient physical concierge service. Large closed dog park nearby, surrounded by gardens and elegant buildings. The beach is just a five-minute drive away without putting up with the noise, smells and hustle and bustle characteristic of a first and second line of beach. Supermarket very close (2.5 km Aldi). Airport 38 minutes away. Easy access to the highway. The house does not face portal doors or garage doors, the urbanization is quiet and the neighbors are responsible for living together. For those who are not looking for properties with expensive maintenance or high neighborhood fees, enjoying all the luxury that the urbanization provides, this is the ideal home. , The Golden Mile, Costa del Sol. 1 Bedroom, 1 Bathroom, Built 55 m², Terrace 50 m². Setting: Close To Shops, Close To Schools, Urbanisation. Orientation: South, South West. Condition: Excellent. Pool: Communal. Climate Control: Air Conditioning, Hot A/C, Cold A/C. Views: Garden. Features: Covered Terrace, Lift, Fitted Wardrobes, Near Transport, Private Terrace, WiFi, Utility Room, Access for people with reduced mobility, Double Glazing, Fiber Optic. Kitchen: Fully Fitted. Garden: Communal, Private. Security: Gated Complex, Entry Phone. Parking: Underground, Garage, Covered, Private. Category: Resale.