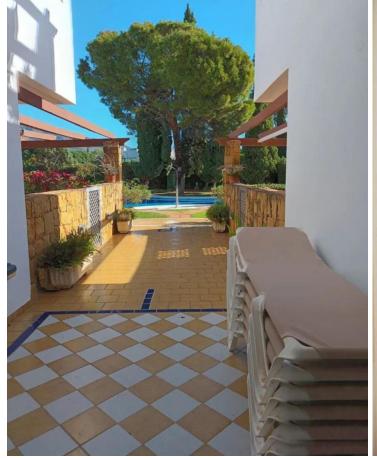

1

1

55 m<sup>2</sup>

"Semi-detached house Garage space included in the price. Swimming pools (children and adults) on the fourth floor with lift access (suitable for people with reduced mobility). Living room with integrated kitchen. A bedroom with en suite bathroom and fitted wardrobes. Two hot and cold pumps. All exterior rooms. Security cameras throughout the urbanization plus an efficient physical concierge service. Large closed dog park nearby, surrounded by gardens and elegant buildings. The beach is just a five-minute drive away without putting up with the noise, smells and hustle and bustle characteristic of a first and second line of beach. Supermarket very close (2.5 km Aldi). Airport 38 minutes away. Easy access to the highway. The house does not face portal doors or garage doors, the urbanization is quiet and the neighbors are responsible for living together. For those who are not looking for properties with expensive maintenance or high neighborhood fees, enjoying all the luxury that the urbanization provides, this is the ideal home. , The Golden Mile, Costa del Sol. 1 Bedroom, 1 Bathroom, Built 55 m², Terrace 50 m². Setting: Close To Shops, Close To Schools, Urbanisation. Orientation: South, South West. Condition: Excellent. Pool: Communal. Climate Control: Air Conditioning, Hot A/C, Cold A/C. Views: Garden. Features: Covered Terrace, Lift, Fitted Wardrobes, Near Transport, Private Terrace, WiFi, Utility Room, Access for people with reduced mobility, Double Glazing, Fiber Optic. Kitchen: Fully Fitted. Garden: Communal, Private. Security: Gated Complex, Entry Phone. Parking: Underground, Garage, Covered, Private. Category: Resale.