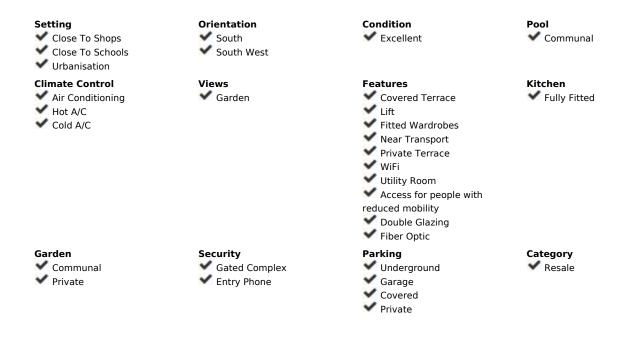

1

1

55 m<sup>2</sup>

"Semi-detached house Garage space included in the price. Swimming pools (children and adults) on the fourth floor with lift access (suitable for people with reduced mobility). Living room with integrated kitchen. A bedroom with en suite bathroom and fitted wardrobes. Two hot and cold pumps. All exterior rooms. Security cameras throughout the urbanization plus an efficient physical concierge service. Large closed dog park nearby, surrounded by gardens and elegant buildings. The beach is just a five-minute drive away without putting up with the noise, smells and hustle and bustle characteristic of a first and second line of beach. Supermarket very close (2.5 km Aldi). Airport 38 minutes away. Easy access to the highway. The house does not face portal doors or garage doors, the urbanization is quiet and the neighbors are responsible for living together. For those who are not looking for properties with expensive maintenance or high neighborhood fees, enjoying all the luxury that the urbanization provides, this is the ideal home. , The Golden Mile, Costa del Sol. 1 Bedroom, 1 Bathroom, Built 55 m², Terrace 50 m². Setting: Close To Shops, Close To Schools, Urbanisation. Orientation: South, South West. Condition: Excellent. Pool: Communal. Climate Control: Air Conditioning, Hot A/C, Cold A/C. Views: Garden. Features: Covered Terrace, Lift, Fitted Wardrobes, Near Transport, Private Terrace, WiFi, Utility Room, Access for people with reduced mobility, Double Glazing, Fiber Optic. Kitchen: Fully Fitted. Garden: Communal, Private. Security: Gated Complex, Entry Phone. Parking: Underground, Garage, Covered, Private. Category: Resale.