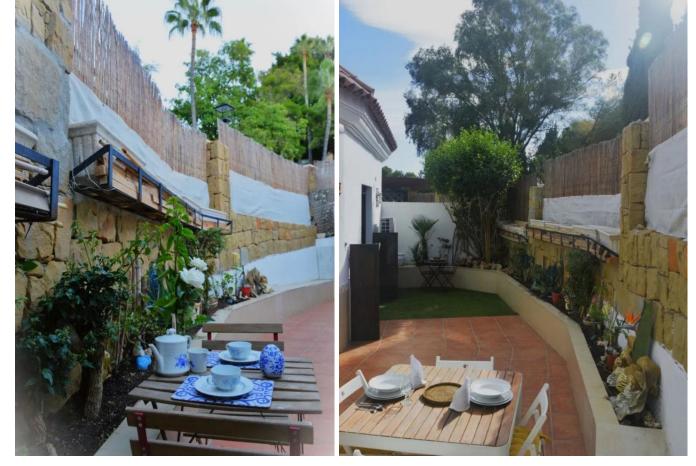

1

1

55 m<sup>2</sup>

"Semi-detached house Garage space included in the price. Swimming pools (children and adults) on the fourth floor with lift access (suitable for people with reduced mobility). Living room with integrated kitchen. A bedroom with en suite bathroom and fitted wardrobes. Two hot and cold pumps. All exterior rooms. Security cameras throughout the urbanization plus an efficient physical concierge service. Large closed dog park nearby, surrounded by gardens and elegant buildings. The beach is just a five-minute drive away without putting up with the noise, smells and hustle and bustle characteristic of a first and second line of beach. Supermarket very close (2.5 km Aldi). Airport 38 minutes away. Easy access to the highway. The house does not face portal doors or garage doors, the urbanization is quiet and the neighbors are responsible for living together. For those who are not looking for properties with expensive maintenance or high neighborhood fees, enjoying all the luxury that the urbanization provides, this is the ideal home. , The Golden Mile, Costa del Sol. 1 Bedroom, 1 Bathroom, Built 55 m², Terrace 50 m². Setting: Close To Shops, Close To Schools, Urbanisation. Orientation: South, South West. Condition: Excellent. Pool: Communal. Climate Control: Air Conditioning, Hot A/C, Cold A/C. Views: Garden. Features: Covered Terrace, Lift, Fitted Wardrobes, Near Transport, Private Terrace, WiFi, Utility Room, Access for people with reduced mobility, Double Glazing, Fiber Optic. Kitchen: Fully Fitted. Garden: Communal, Private. Security: Gated Complex, Entry Phone. Parking: Underground, Garage, Covered, Private. Category: Resale.