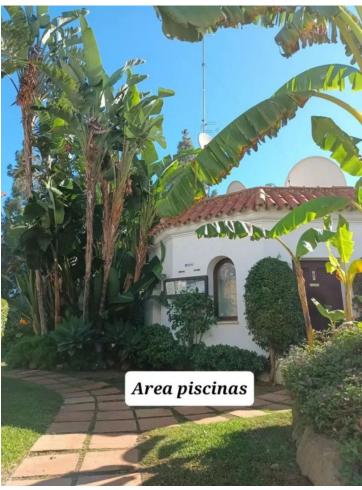

1

1

55 m<sup>2</sup>

"Semi-detached house Garage space included in the price. Swimming pools (children and adults) on the fourth floor with lift access (suitable for people with reduced mobility). Living room with integrated kitchen. A bedroom with en suite bathroom and fitted wardrobes. Two hot and cold pumps. All exterior rooms. Security cameras throughout the urbanization plus an efficient physical concierge service. Large closed dog park nearby, surrounded by gardens and elegant buildings. The beach is just a five-minute drive away without putting up with the noise, smells and hustle and bustle characteristic of a first and second line of beach. Supermarket very close (2.5 km Aldi). Airport 38 minutes away. Easy access to the highway. The house does not face portal doors or garage doors, the urbanization is quiet and the neighbors are responsible for living together. For those who are not looking for properties with expensive maintenance or high neighborhood fees, enjoying all the luxury that the urbanization provides, this is the ideal home. , The Golden Mile, Costa del Sol. 1 Bedroom, 1 Bathroom, Built 55 m², Terrace 50 m². Setting: Close To Shops, Close To Schools, Urbanisation. Orientation: South, South West. Condition: Excellent. Pool: Communal. Climate Control: Air Conditioning, Hot A/C, Cold A/C. Views: Garden. Features: Covered Terrace, Lift, Fitted Wardrobes, Near Transport, Private Terrace, WiFi, Utility Room, Access for people with reduced mobility, Double Glazing, Fiber Optic. Kitchen: Fully Fitted. Garden: Communal, Private. Security: Gated Complex, Entry Phone. Parking: Underground, Garage, Covered, Private. Category: Resale.