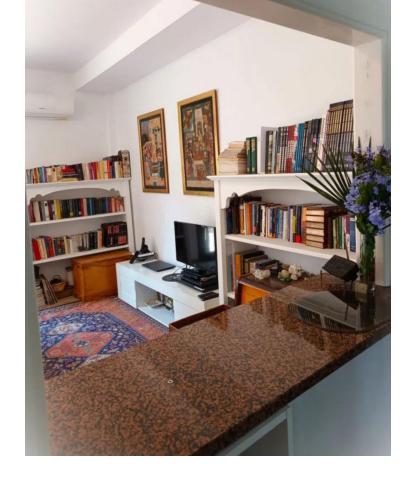

1

1

55 m<sup>2</sup>

"Semi-detached house Garage space included in the price. Swimming pools (children and adults) on the fourth floor with lift access (suitable for people with reduced mobility). Living room with integrated kitchen. A bedroom with en suite bathroom and fitted wardrobes. Two hot and cold pumps. All exterior rooms. Security cameras throughout the urbanization plus an efficient physical concierge service. Large closed dog park nearby, surrounded by gardens and elegant buildings. The beach is just a five-minute drive away without putting up with the noise, smells and hustle and bustle characteristic of a first and second line of beach. Supermarket very close (2.5 km Aldi). Airport 38 minutes away. Easy access to the highway. The house does not face portal doors or garage doors, the urbanization is quiet and the neighbors are responsible for living together. For those who are not looking for properties with expensive maintenance or high neighborhood fees, enjoying all the luxury that the urbanization provides, this is the ideal home. , The Golden Mile, Costa del Sol. 1 Bedroom, 1 Bathroom, Built 55 m², Terrace 50 m². Setting: Close To Shops, Close To Schools, Urbanisation. Orientation: South, South West. Condition: Excellent. Pool: Communal. Climate Control: Air Conditioning, Hot A/C, Cold A/C. Views: Garden. Features: Covered Terrace, Lift, Fitted Wardrobes, Near Transport, Private Terrace, WiFi, Utility Room, Access for people with reduced mobility, Double Glazing, Fiber Optic. Kitchen: Fully Fitted. Garden: Communal, Private. Security: Gated Complex, Entry Phone. Parking: Underground, Garage, Covered, Private. Category: Resale.