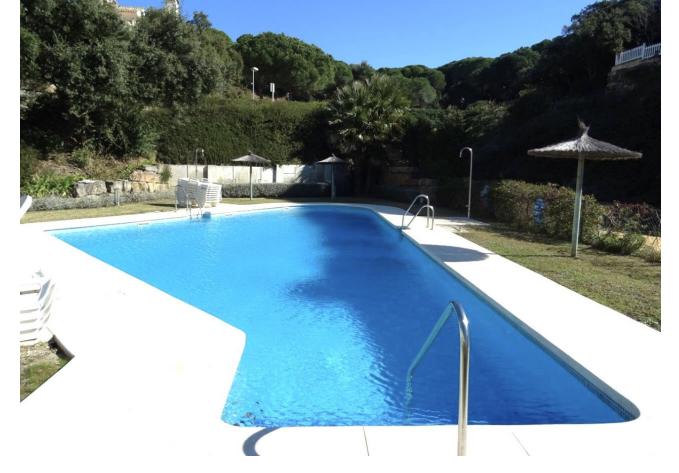

Orientation

Features Lift Private Terrace Solarium Utility Room Wood Flooring Condition Good

Furniture Part Furnished Communal
Kitchen
Fully Fitted

Pool

Climate Control Air Conditioning Fireplace Utilities Drinkable Water