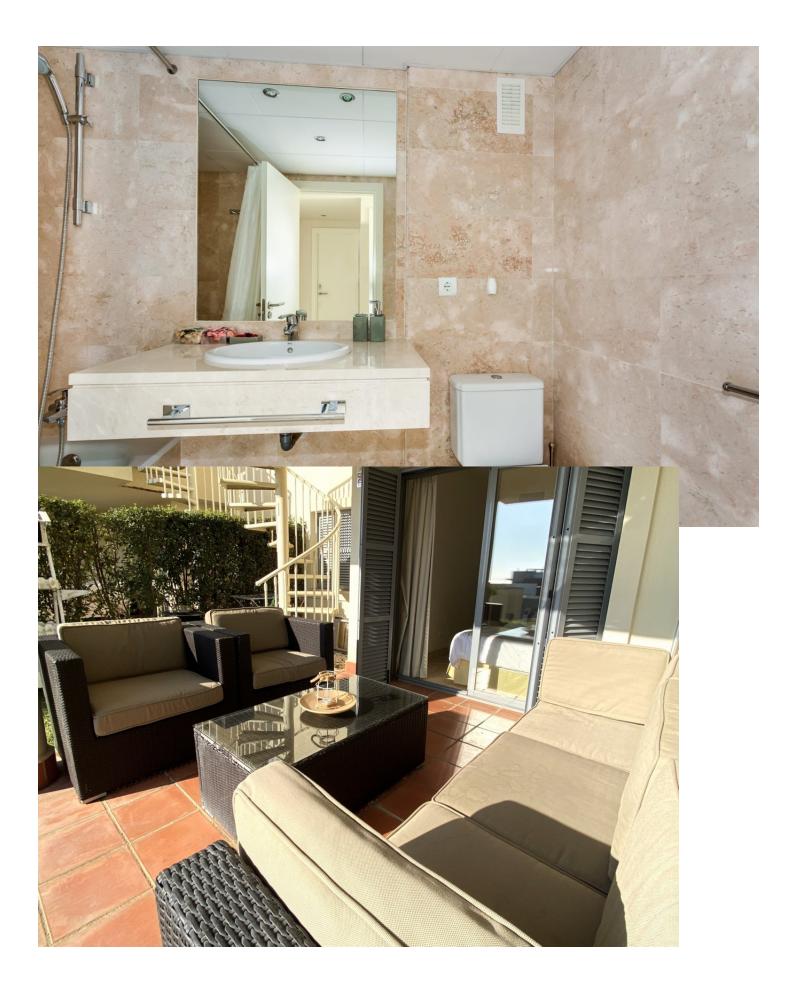

Bright Townhouse in Artola: Sea Views, Garden, and Excellent Orientation Discover the perfect balance between comfort, style, and a privileged natural setting in this stunning property in Artola, east of Marbella. This townhouse, featuring 3 bedrooms, 2 full bathrooms, and a guest toilet, is much more than just a home: it's a serene retreat with spectacular sea views from every level, unique brightness, and an unbeatable price for this location. The property is thoughtfully distributed across three distinct levels for enhanced comfort and privacy. On the top floor, the en-suite master bedroom offers a private space for relaxation, complete with a private terrace and unforgettable views. On the main floor, you'll find a spacious living room and a kitchen, both designed to connect seamlessly with the outdoors, inviting in natural light and offering access to one of the terraces. Finally, on the ground floor, two additional bedrooms share a full bathroom, and this level also opens onto a garden—ideal for relaxing and also accessible from the living room terrace via an exterior staircase. If you're looking for a property that combines dreamlike views, outdoor spaces, and a competitive price, this townhouse in Artola is an opportunity you won't want to miss. Live surrounded by nature, just minutes from Marbella's best beaches and all essential services. The abbreviated information document is available to you. Expenses: Taxes (ITP or VAT+AJD) + Notarial and registration expenses Don't wait—come see it today! FTN