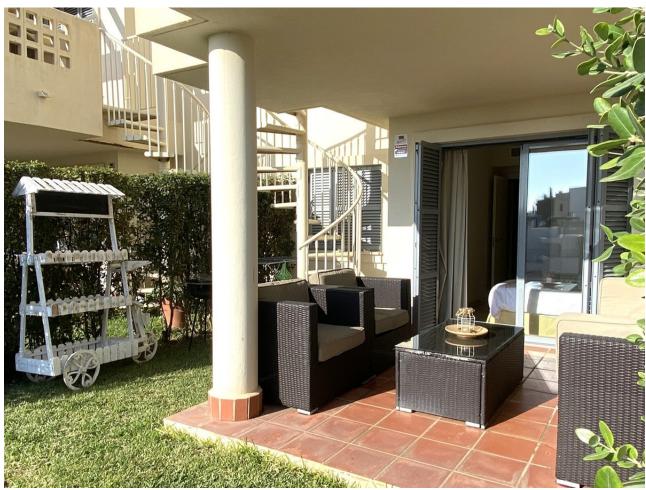

Bright Townhouse in Artola: Sea Views, Garden, and Excellent Orientation Discover the perfect balance between comfort, style, and a privileged natural setting in this stunning property in Artola, east of Marbella. This townhouse, featuring 3 bedrooms, 2 full bathrooms, and a guest toilet, is much more than just a home: it's a serene retreat with spectacular sea views from every level, unique brightness, and an unbeatable price for this location. The property is thoughtfully distributed across three distinct levels for enhanced comfort and privacy. On the top floor, the en-suite master bedroom offers a private space for relaxation, complete with a private terrace and unforgettable views. On the main floor, you'll find a spacious living room and a kitchen, both designed to connect seamlessly with the outdoors, inviting in natural light and offering access to one of the terraces. Finally, on the ground floor, two additional bedrooms share a full bathroom, and this level also opens onto a garden—ideal for relaxing and also accessible from the living room terrace via an exterior staircase. If you're looking for a property that combines dreamlike views, outdoor spaces, and a competitive price, this townhouse in Artola is an opportunity you won't want to miss. Live surrounded by nature, just minutes from Marbella's best beaches and all essential services. The abbreviated information document is available to you. Expenses: Taxes (ITP or VAT+AJD) + Notarial and registration expenses Don't wait—come see it today! FTN