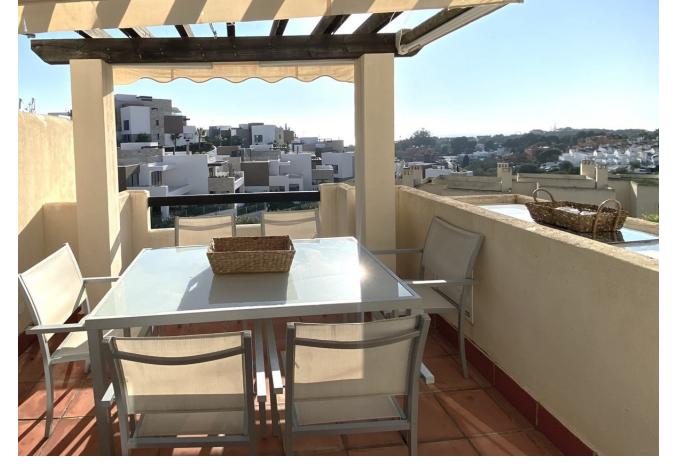

Bright Townhouse in Artola: Sea Views, Garden, and Excellent Orientation Discover the perfect balance between comfort, style, and a privileged natural setting in this stunning property in Artola, east of Marbella. This townhouse, featuring 3 bedrooms, 2 full bathrooms, and a guest toilet, is much more than just a home: it's a serene retreat with spectacular sea views from every level, unique brightness, and an unbeatable price for this location. The property is thoughtfully distributed across three distinct levels for enhanced comfort and privacy. On the top floor, the en-suite master bedroom offers a private space for relaxation, complete with a private terrace and unforgettable views. On the main floor, you'll find a spacious living room and a kitchen, both designed to connect seamlessly with the outdoors, inviting in natural light and offering access to one of the terraces. Finally, on the ground floor, two additional bedrooms share a full bathroom, and this level also opens onto a garden—ideal for relaxing and also accessible from the living room terrace via an exterior staircase. If you're looking for a property that combines dreamlike views, outdoor spaces, and a competitive price, this townhouse in Artola is an opportunity you won't want to miss. Live surrounded by nature, just minutes from Marbella's best beaches and all essential services. The abbreviated information document is available to you. Expenses: Taxes (ITP or VAT+AJD) + Notarial and registration expenses Don't wait—come see it today! FTN