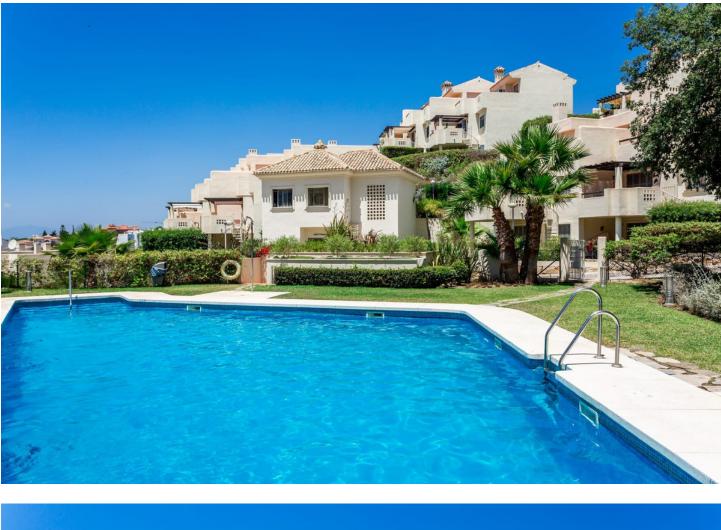

Bright Townhouse in Artola: Sea Views, Garden, and Excellent Orientation Discover the perfect balance between comfort, style, and a privileged natural setting in this stunning property in Artola, east of Marbella. This townhouse, featuring 3 bedrooms, 2 full bathrooms, and a guest toilet, is much more than just a home: it's a serene retreat with spectacular sea views from every level, unique brightness, and an unbeatable price for this location. The property is thoughtfully distributed across three distinct levels for enhanced comfort and privacy. On the top floor, the en-suite master bedroom offers a private space for relaxation, complete with a private terrace and unforgettable views. On the main floor, you'll find a spacious living room and a kitchen, both designed to connect seamlessly with the outdoors, inviting in natural light and offering access to one of the terraces. Finally, on the ground floor, two additional bedrooms share a full bathroom, and this level also opens onto a garden—ideal for relaxing and also accessible from the living room terrace via an exterior staircase. If you're looking for a property that combines dreamlike views, outdoor spaces, and a competitive price, this townhouse in Artola is an opportunity you won't want to miss. Live surrounded by nature, just minutes from Marbella's best beaches and all essential services. The abbreviated information document is available to you. Expenses: Taxes (ITP or VAT+AJD) + Notarial and registration expenses Don't wait—come see it today! FTN