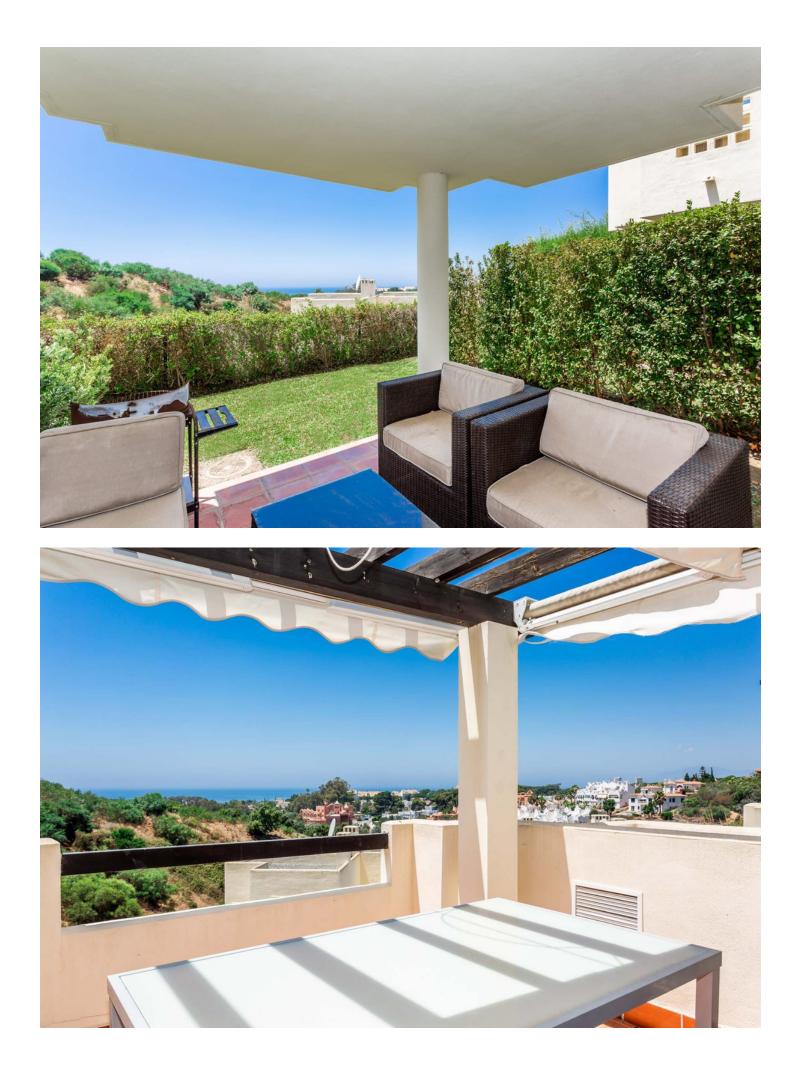

Bright Townhouse in Artola: Sea Views, Garden, and Excellent Orientation Discover the perfect balance between comfort, style, and a privileged natural setting in this stunning property in Artola, east of Marbella. This townhouse, featuring 3 bedrooms, 2 full bathrooms, and a guest toilet, is much more than just a home: it's a serene retreat with spectacular sea views from every level, unique brightness, and an unbeatable price for this location. The property is thoughtfully distributed across three distinct levels for enhanced comfort and privacy. On the top floor, the en-suite master bedroom offers a private space for relaxation, complete with a private terrace and unforgettable views. On the main floor, you'll find a spacious living room and a kitchen, both designed to connect seamlessly with the outdoors, inviting in natural light and offering access to one of the terraces. Finally, on the ground floor, two additional bedrooms share a full bathroom, and this level also opens onto a garden—ideal for relaxing and also accessible from the living room terrace via an exterior staircase. If you're looking for a property that combines dreamlike views, outdoor spaces, and a competitive price, this townhouse in Artola is an opportunity you won't want to miss. Live surrounded by nature, just minutes from Marbella's best beaches and all essential services. The abbreviated information document is available to you. Expenses: Taxes (ITP or VAT+AJD) + Notarial and registration expenses Don't wait—come see it today! FTN