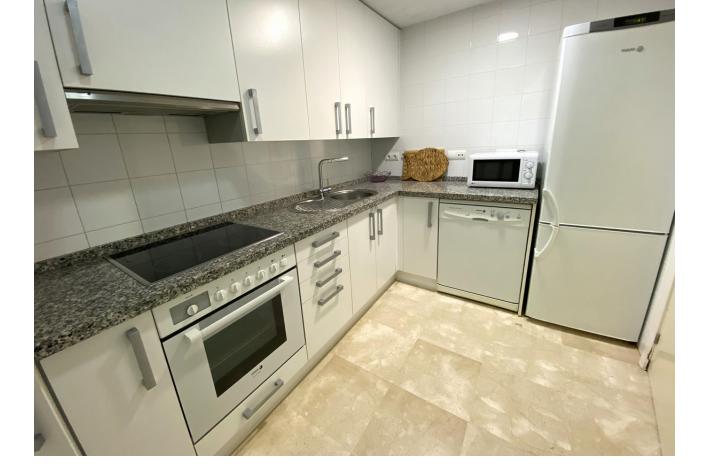

Bright Townhouse in Artola: Sea Views, Garden, and Excellent Orientation Discover the perfect balance between comfort, style, and a privileged natural setting in this stunning property in Artola, east of Marbella. This townhouse, featuring 3 bedrooms, 2 full bathrooms, and a guest toilet, is much more than just a home: it's a serene retreat with spectacular sea views from every level, unique brightness, and an unbeatable price for this location. The property is thoughtfully distributed across three distinct levels for enhanced comfort and privacy. On the top floor, the en-suite master bedroom offers a private space for relaxation, complete with a private terrace and unforgettable views. On the main floor, you'll find a spacious living room and a kitchen, both designed to connect seamlessly with the outdoors, inviting in natural light and offering access to one of the terraces. Finally, on the ground floor, two additional bedrooms share a full bathroom, and this level also opens onto a garden—ideal for relaxing and also accessible from the living room terrace via an exterior staircase. If you're looking for a property that combines dreamlike views, outdoor spaces, and a competitive price, this townhouse in Artola is an opportunity you won't want to miss. Live surrounded by nature, just minutes from Marbella's best beaches and all essential services. The abbreviated information document is available to you. Expenses: Taxes (ITP or VAT+AJD) + Notarial and registration expenses Don't wait—come see it today! FTN

Orientation

Features Lift Private Terrace Solarium Utility Room Wood Flooring Condition Good

Furniture Part Furnished Communal
Kitchen
Fully Fitted

Pool

Climate Control Air Conditioning Fireplace Utilities Drinkable Water