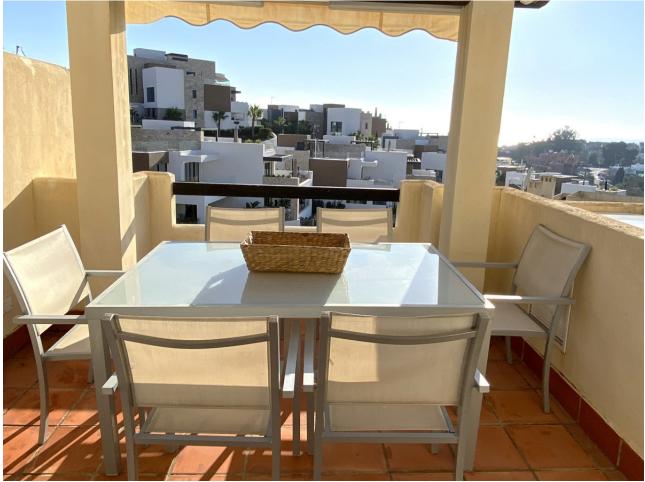

Bright Townhouse in Artola: Sea Views, Garden, and Excellent Orientation Discover the perfect balance between comfort, style, and a privileged natural setting in this stunning property in Artola, east of Marbella. This townhouse, featuring 3 bedrooms, 2 full bathrooms, and a guest toilet, is much more than just a home: it's a serene retreat with spectacular sea views from every level, unique brightness, and an unbeatable price for this location. The property is thoughtfully distributed across three distinct levels for enhanced comfort and privacy. On the top floor, the en-suite master bedroom offers a private space for relaxation, complete with a private terrace and unforgettable views. On the main floor, you'll find a spacious living room and a kitchen, both designed to connect seamlessly with the outdoors, inviting in natural light and offering access to one of the terraces. Finally, on the ground floor, two additional bedrooms share a full bathroom, and this level also opens onto a garden—ideal for relaxing and also accessible from the living room terrace via an exterior staircase. If you're looking for a property that combines dreamlike views, outdoor spaces, and a competitive price, this townhouse in Artola is an opportunity you won't want to miss. Live surrounded by nature, just minutes from Marbella's best beaches and all essential services. The abbreviated information document is available to you. Expenses: Taxes (ITP or VAT+AJD) + Notarial and registration expenses Don't wait—come see it today! FTN