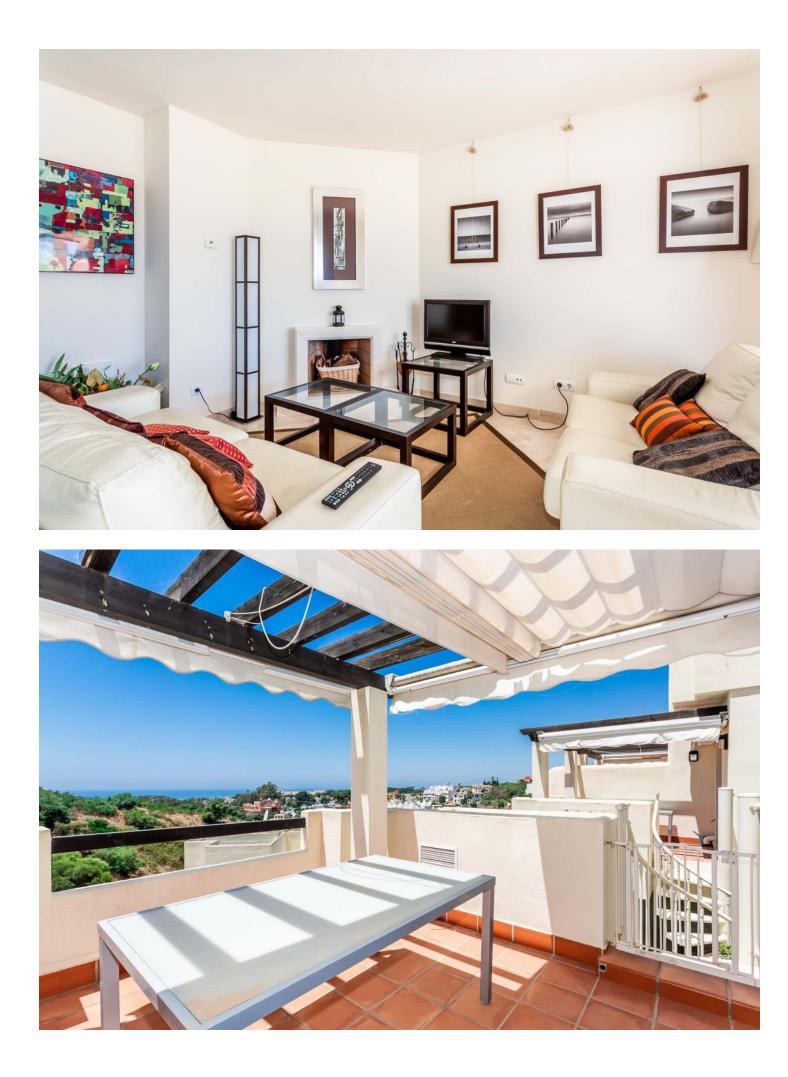

Bright Townhouse in Artola: Sea Views, Garden, and Excellent Orientation Discover the perfect balance between comfort, style, and a privileged natural setting in this stunning property in Artola, east of Marbella. This townhouse, featuring 3 bedrooms, 2 full bathrooms, and a guest toilet, is much more than just a home: it's a serene retreat with spectacular sea views from every level, unique brightness, and an unbeatable price for this location. The property is thoughtfully distributed across three distinct levels for enhanced comfort and privacy. On the top floor, the en-suite master bedroom offers a private space for relaxation, complete with a private terrace and unforgettable views. On the main floor, you'll find a spacious living room and a kitchen, both designed to connect seamlessly with the outdoors, inviting in natural light and offering access to one of the terraces. Finally, on the ground floor, two additional bedrooms share a full bathroom, and this level also opens onto a garden—ideal for relaxing and also accessible from the living room terrace via an exterior staircase. If you're looking for a property that combines dreamlike views, outdoor spaces, and a competitive price, this townhouse in Artola is an opportunity you won't want to miss. Live surrounded by nature, just minutes from Marbella's best beaches and all essential services. The abbreviated information document is available to you. Expenses: Taxes (ITP or VAT+AJD) + Notarial and registration expenses Don't wait—come see it today! FTN

Orientation

Features Lift Private Terrace Solarium Utility Room Wood Flooring Condition Good

Furniture Part Furnished Communal
Kitchen
Fully Fitted

Pool

Climate Control Air Conditioning Fireplace Utilities Drinkable Water