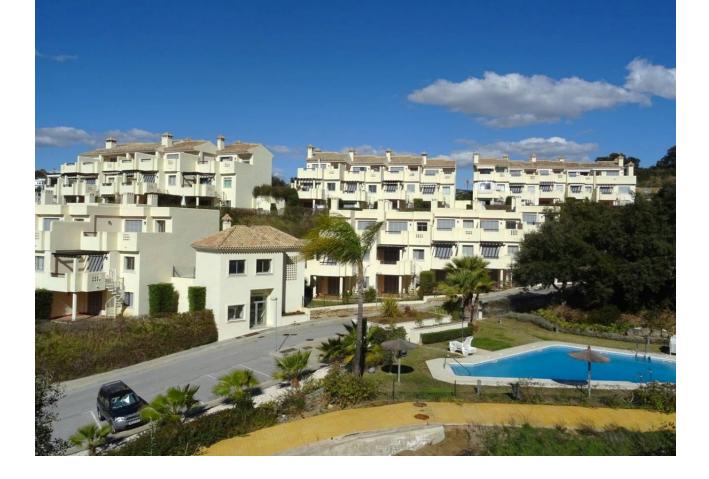

Bright Townhouse in Artola: Sea Views, Garden, and Excellent Orientation Discover the perfect balance between comfort, style, and a privileged natural setting in this stunning property in Artola, east of Marbella. This townhouse, featuring 3 bedrooms, 2 full bathrooms, and a guest toilet, is much more than just a home: it's a serene retreat with spectacular sea views from every level, unique brightness, and an unbeatable price for this location. The property is thoughtfully distributed across three distinct levels for enhanced comfort and privacy. On the top floor, the en-suite master bedroom offers a private space for relaxation, complete with a private terrace and unforgettable views. On the main floor, you'll find a spacious living room and a kitchen, both designed to connect seamlessly with the outdoors, inviting in natural light and offering access to one of the terraces. Finally, on the ground floor, two additional bedrooms share a full bathroom, and this level also opens onto a garden—ideal for relaxing and also accessible from the living room terrace via an exterior staircase. If you're looking for a property that combines dreamlike views, outdoor spaces, and a competitive price, this townhouse in Artola is an opportunity you won't want to miss. Live surrounded by nature, just minutes from Marbella's best beaches and all essential services. The abbreviated information document is available to you. Expenses: Taxes (ITP or VAT+AJD) + Notarial and registration expenses Don't wait—come see it today! FTN

Orientation

Features Lift Private Terrace Solarium Utility Room Wood Flooring Condition Good

Furniture Part Furnished Communal
Kitchen
Fully Fitted

Pool

Climate Control Air Conditioning Fireplace Utilities Drinkable Water