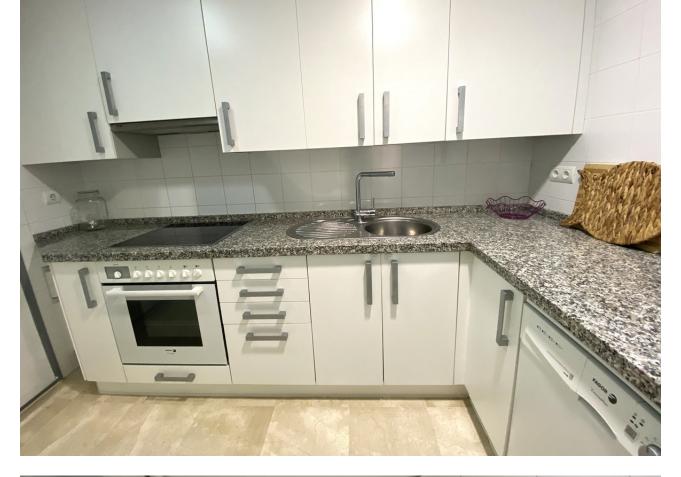

Bright Townhouse in Artola: Sea Views, Garden, and Excellent Orientation Discover the perfect balance between comfort, style, and a privileged natural setting in this stunning property in Artola, east of Marbella. This townhouse, featuring 3 bedrooms, 2 full bathrooms, and a guest toilet, is much more than just a home: it's a serene retreat with spectacular sea views from every level, unique brightness, and an unbeatable price for this location. The property is thoughtfully distributed across three distinct levels for enhanced comfort and privacy. On the top floor, the en-suite master bedroom offers a private space for relaxation, complete with a private terrace and unforgettable views. On the main floor, you'll find a spacious living room and a kitchen, both designed to connect seamlessly with the outdoors, inviting in natural light and offering access to one of the terraces. Finally, on the ground floor, two additional bedrooms share a full bathroom, and this level also opens onto a garden—ideal for relaxing and also accessible from the living room terrace via an exterior staircase. If you're looking for a property that combines dreamlike views, outdoor spaces, and a competitive price, this townhouse in Artola is an opportunity you won't want to miss. Live surrounded by nature, just minutes from Marbella's best beaches and all essential services. The abbreviated information document is available to you. Expenses: Taxes (ITP or VAT+AJD) + Notarial and registration expenses Don't wait—come see it today! FTN

Orientation

Features Lift Private Terrace Solarium Utility Room Wood Flooring Condition Good

Furniture Part Furnished Communal
Kitchen
Fully Fitted

Pool

Climate Control Air Conditioning Fireplace Utilities Drinkable Water