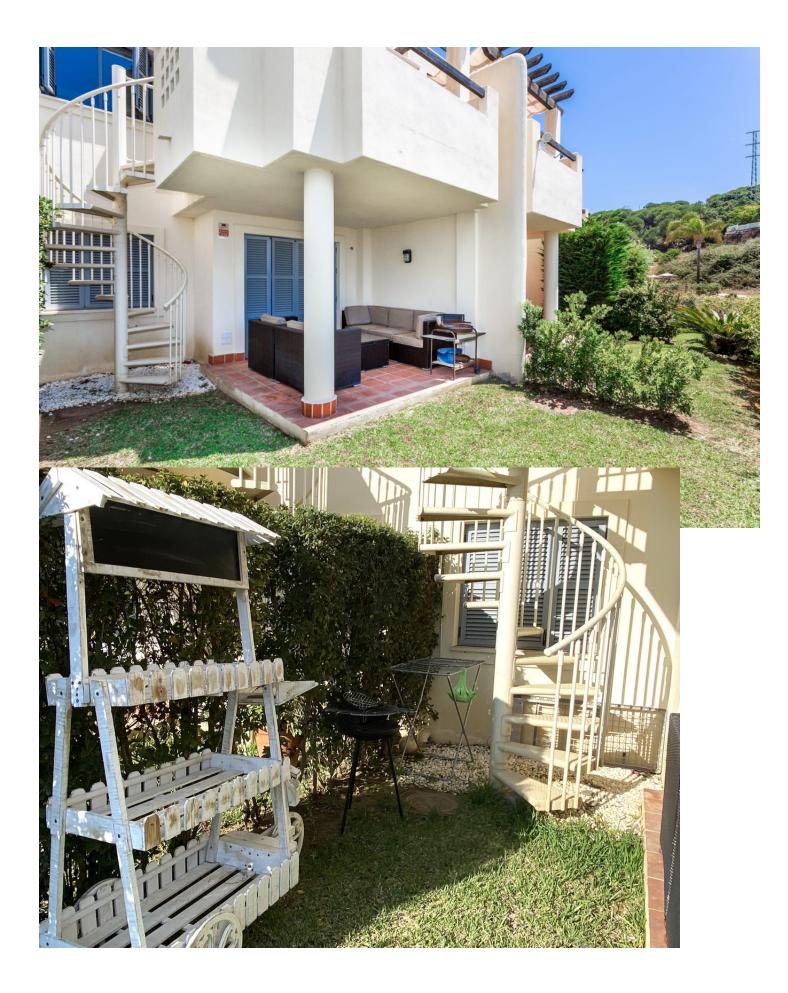

Bright Townhouse in Artola: Sea Views, Garden, and Excellent Orientation Discover the perfect balance between comfort, style, and a privileged natural setting in this stunning property in Artola, east of Marbella. This townhouse, featuring 3 bedrooms, 2 full bathrooms, and a guest toilet, is much more than just a home: it's a serene retreat with spectacular sea views from every level, unique brightness, and an unbeatable price for this location. The property is thoughtfully distributed across three distinct levels for enhanced comfort and privacy. On the top floor, the en-suite master bedroom offers a private space for relaxation, complete with a private terrace and unforgettable views. On the main floor, you'll find a spacious living room and a kitchen, both designed to connect seamlessly with the outdoors, inviting in natural light and offering access to one of the terraces. Finally, on the ground floor, two additional bedrooms share a full bathroom, and this level also opens onto a garden—ideal for relaxing and also accessible from the living room terrace via an exterior staircase. If you're looking for a property that combines dreamlike views, outdoor spaces, and a competitive price, this townhouse in Artola is an opportunity you won't want to miss. Live surrounded by nature, just minutes from Marbella's best beaches and all essential services. The abbreviated information document is available to you. Expenses: Taxes (ITP or VAT+AJD) + Notarial and registration expenses Don't wait—come see it today! FTN