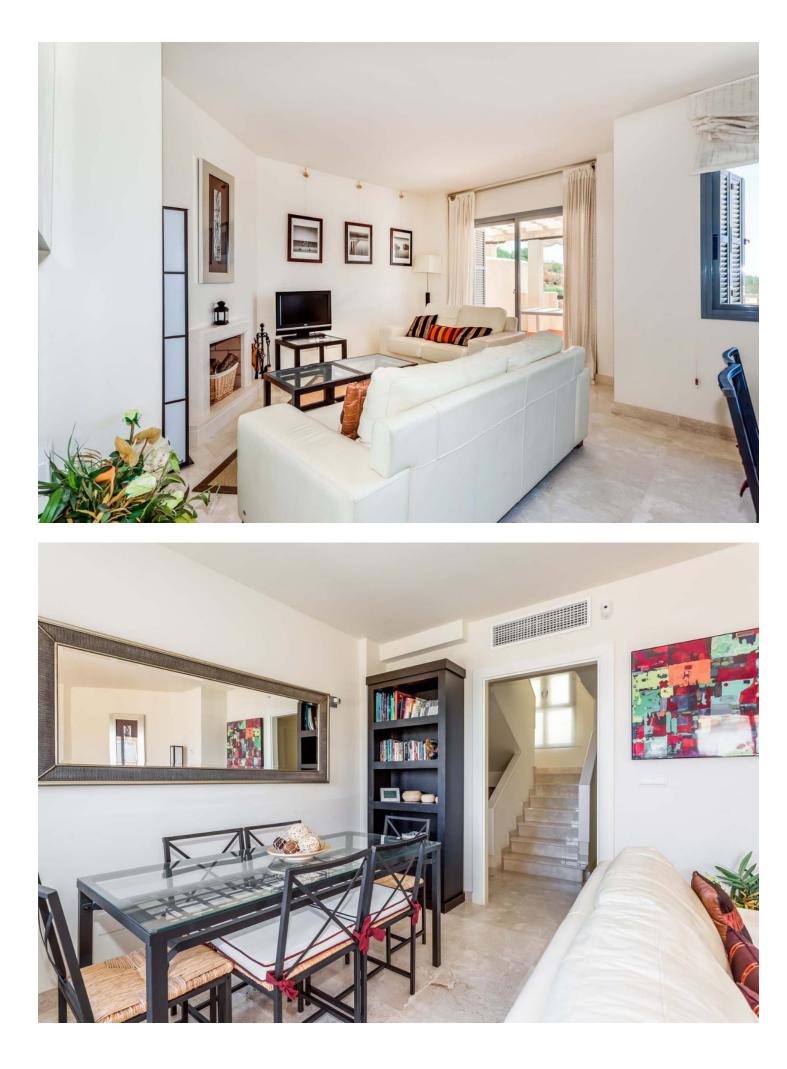

Bright Townhouse in Artola: Sea Views, Garden, and Excellent Orientation Discover the perfect balance between comfort, style, and a privileged natural setting in this stunning property in Artola, east of Marbella. This townhouse, featuring 3 bedrooms, 2 full bathrooms, and a guest toilet, is much more than just a home: it's a serene retreat with spectacular sea views from every level, unique brightness, and an unbeatable price for this location. The property is thoughtfully distributed across three distinct levels for enhanced comfort and privacy. On the top floor, the en-suite master bedroom offers a private space for relaxation, complete with a private terrace and unforgettable views. On the main floor, you'll find a spacious living room and a kitchen, both designed to connect seamlessly with the outdoors, inviting in natural light and offering access to one of the terraces. Finally, on the ground floor, two additional bedrooms share a full bathroom, and this level also opens onto a garden—ideal for relaxing and also accessible from the living room terrace via an exterior staircase. If you're looking for a property that combines dreamlike views, outdoor spaces, and a competitive price, this townhouse in Artola is an opportunity you won't want to miss. Live surrounded by nature, just minutes from Marbella's best beaches and all essential services. The abbreviated information document is available to you. Expenses: Taxes (ITP or VAT+AJD) + Notarial and registration expenses Don't wait—come see it today! FTN