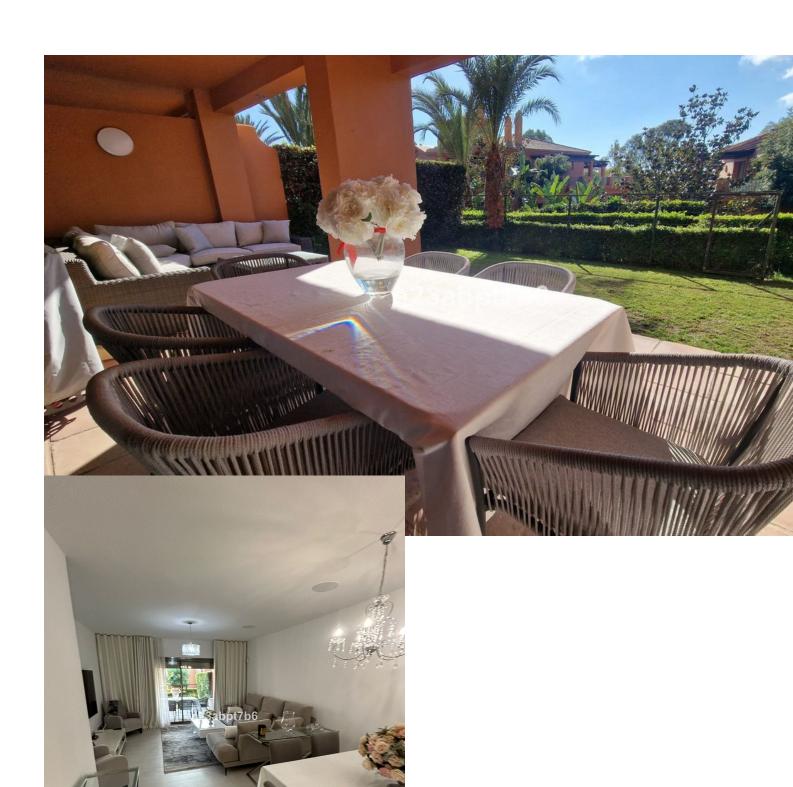

157 m<sup>2</sup>

Fantastic Ground floor apartment that boast a spacious living and dining room that leads to a sunny south-west terrace and garden. There are two bedrooms and two bathrooms, and the master bedroom is really spacious and has its own ensuite bathroom and exit to the terrace. The kitchen is fully fitted and has laundry area, Air conditioning with hot and cold air, as well as underfloor heating in the bathrooms. This gorgeous apartment is situated in one of the best complexes on the coast: It has 24-hour security, manicured gardens, swimming pools, an indoor heated pool, gym and sauna. It's in a great spot, just 10 minutes by car to Puerto Banus, 15 minutes to Marbella or Estepona and 50 minutes to Malaga airport. There are shops, restaurants, supermarkets, golf courses and the beach nearby. If you're looking for a great location, quality and comfort, this is the perfect place for you!