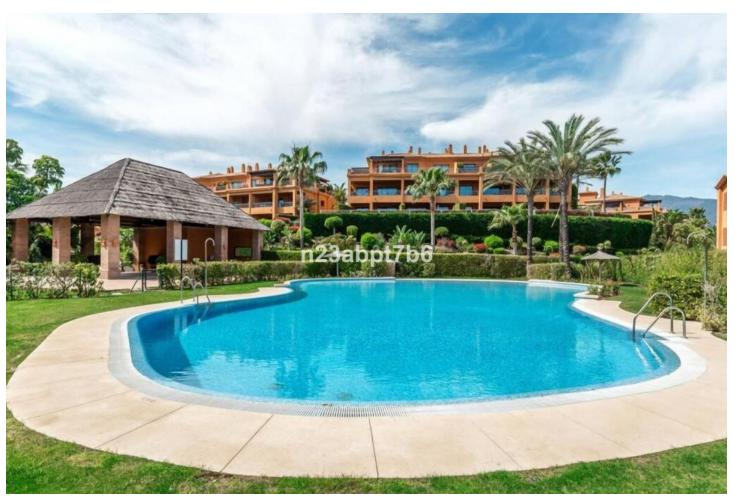

157 m<sup>2</sup>

Fantastic Ground floor apartment that boast a spacious living and dining room that leads to a sunny south-west terrace and garden. There are two bedrooms and two bathrooms, and the master bedroom is really spacious and has its own ensuite bathroom and exit to the terrace. The kitchen is fully fitted and has laundry area, Air conditioning with hot and cold air, as well as underfloor heating in the bathrooms. This gorgeous apartment is situated in one of the best complexes on the coast: It has 24-hour security, manicured gardens, swimming pools, an indoor heated pool, gym and sauna. It's in a great spot, just 10 minutes by car to Puerto Banus, 15 minutes to Marbella or Estepona and 50 minutes to Malaga airport. There are shops, restaurants, supermarkets, golf courses and the beach nearby. If you're looking for a great location, quality and comfort, this is the perfect place for you!