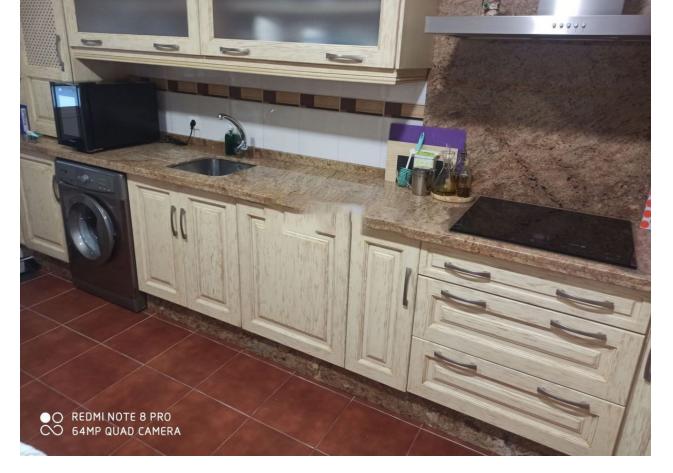

## Sales - Apartment - Estepona 288.750€

www.mibgroup.es +34 662 58 96 58 info@mibgroup.es

Ref.-ID: MIBGR4885105 Estepona Apartment

**⊧**•

2

1

88 m2

Apartment with 2 bedrooms, 1 full bathroom, fully furnished kitchen with all types of appliances including a dryer, laminate flooring throughout the apartment, air conditioning, ceiling fan, 6m2 terrace, lacquered and lined wardrobes, shower screen in bathroom, fully lined custom-made wardrobes in the hall. Communal areas with private pool, garage space with 8m2 storage room with the possibility of closing it and making a large garage, the apartment faces the avenue, mountain views, everything ready to move in directly.

| Setting Close To Shops Close To Sea Close To Marina | Orientation South      | <b>Condition</b> Excellent                                                                              | Pool Communal                         |
|-----------------------------------------------------|------------------------|---------------------------------------------------------------------------------------------------------|---------------------------------------|
| Climate Control Air Conditioning                    | <b>Views</b> Mountain  | Features Lift Fitted Wardrobes Near Transport Private Terrace Storage Room Wood Flooring Double Glazing | <b>Kitchen ✓</b> Fully Fitted         |
| Garden<br>Communal                                  | Security Gated Complex | Parking Underground                                                                                     | Utilities Electricity Drinkable Water |