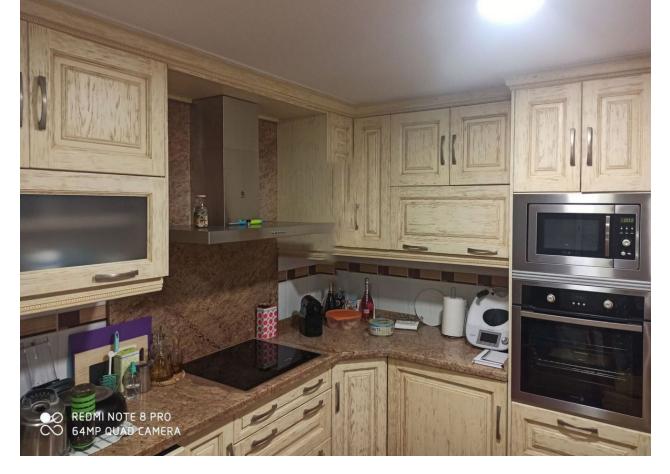

## Sales - Apartment - Estepona 288.750€

www.mibgroup.es +34 662 58 96 58 info@mibgroup.es

Ref.-ID: MIBGR4885105 Estepona Apartment

**⊧**•

2

1

88 m2

Apartment with 2 bedrooms, 1 full bathroom, fully furnished kitchen with all types of appliances including a dryer, laminate flooring throughout the apartment, air conditioning, ceiling fan, 6m2 terrace, lacquered and lined wardrobes, shower screen in bathroom, fully lined custom-made wardrobes in the hall. Communal areas with private pool, garage space with 8m2 storage room with the possibility of closing it and making a large garage, the apartment faces the avenue, mountain views, everything ready to move in directly.

| Setting Close To Shops Close To Sea Close To Marina | Orientation South      | <b>Condition</b> Excellent                                                                              | Pool Communal                         |
|-----------------------------------------------------|------------------------|---------------------------------------------------------------------------------------------------------|---------------------------------------|
| Climate Control Air Conditioning                    | <b>Views</b> Mountain  | Features Lift Fitted Wardrobes Near Transport Private Terrace Storage Room Wood Flooring Double Glazing | <b>Kitchen ✓</b> Fully Fitted         |
| Garden<br>Communal                                  | Security Gated Complex | Parking Underground                                                                                     | Utilities Electricity Drinkable Water |