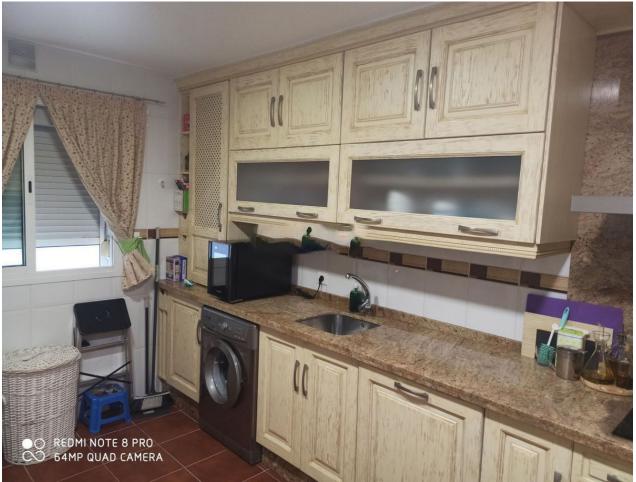

## Sales - Apartment - Estepona 288.750€

www.mibgroup.es +34 662 58 96 58 info@mibgroup.es

Ref.-ID: MIBGR4885105 Estepona Apartment

**⊧**•

2

1

88 m2

Apartment with 2 bedrooms, 1 full bathroom, fully furnished kitchen with all types of appliances including a dryer, laminate flooring throughout the apartment, air conditioning, ceiling fan, 6m2 terrace, lacquered and lined wardrobes, shower screen in bathroom, fully lined custom-made wardrobes in the hall. Communal areas with private pool, garage space with 8m2 storage room with the possibility of closing it and making a large garage, the apartment faces the avenue, mountain views, everything ready to move in directly.

| Setting Close To Shops Close To Sea Close To Marina | Orientation South      | <b>Condition</b> Excellent                                                                              | Pool Communal                         |
|-----------------------------------------------------|------------------------|---------------------------------------------------------------------------------------------------------|---------------------------------------|
| Climate Control Air Conditioning                    | <b>Views</b> Mountain  | Features Lift Fitted Wardrobes Near Transport Private Terrace Storage Room Wood Flooring Double Glazing | <b>Kitchen ✓</b> Fully Fitted         |
| Garden<br>Communal                                  | Security Gated Complex | Parking Underground                                                                                     | Utilities Electricity Drinkable Water |