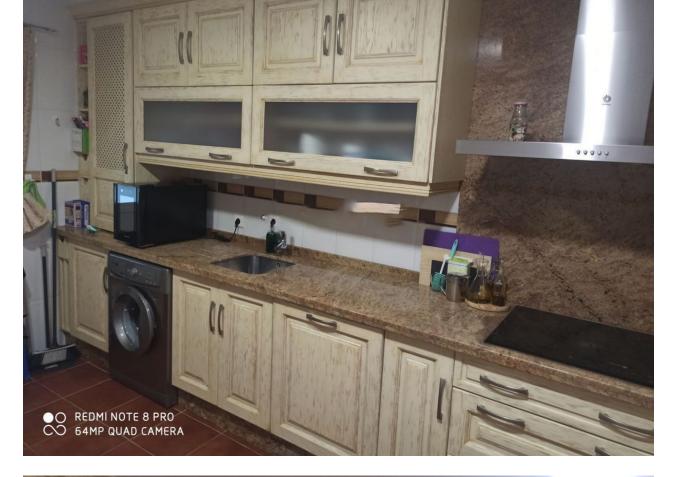

## Sales - Apartment - Estepona 288.750€

www.mibgroup.es +34 662 58 96 58 info@mibgroup.es

Ref.-ID: MIBGR4885105 Estepona Apartment

**⊧**•

2

1

88 m2

Apartment with 2 bedrooms, 1 full bathroom, fully furnished kitchen with all types of appliances including a dryer, laminate flooring throughout the apartment, air conditioning, ceiling fan, 6m2 terrace, lacquered and lined wardrobes, shower screen in bathroom, fully lined custom-made wardrobes in the hall. Communal areas with private pool, garage space with 8m2 storage room with the possibility of closing it and making a large garage, the apartment faces the avenue, mountain views, everything ready to move in directly.

| Setting Close To Shops Close To Sea Close To Marina | Orientation South      | <b>Condition</b> Excellent                                                                              | Pool Communal                         |
|-----------------------------------------------------|------------------------|---------------------------------------------------------------------------------------------------------|---------------------------------------|
| Climate Control Air Conditioning                    | <b>Views</b> Mountain  | Features Lift Fitted Wardrobes Near Transport Private Terrace Storage Room Wood Flooring Double Glazing | <b>Kitchen ✓</b> Fully Fitted         |
| Garden<br>Communal                                  | Security Gated Complex | Parking Underground                                                                                     | Utilities Electricity Drinkable Water |