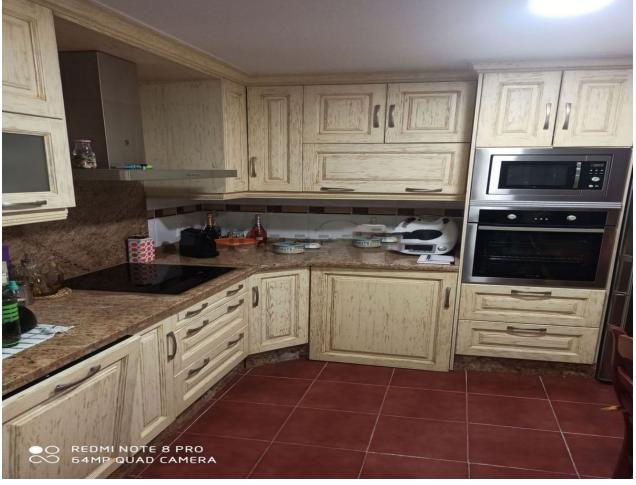

## Sales - Apartment - Estepona 288.750€

www.mibgroup.es +34 662 58 96 58 info@mibgroup.es

Ref.-ID: MIBGR4885105 Estepona Apartment

**⊧**•

2

1

88 m2

Apartment with 2 bedrooms, 1 full bathroom, fully furnished kitchen with all types of appliances including a dryer, laminate flooring throughout the apartment, air conditioning, ceiling fan, 6m2 terrace, lacquered and lined wardrobes, shower screen in bathroom, fully lined custom-made wardrobes in the hall. Communal areas with private pool, garage space with 8m2 storage room with the possibility of closing it and making a large garage, the apartment faces the avenue, mountain views, everything ready to move in directly.

| Setting Close To Shops Close To Sea Close To Marina | Orientation South      | <b>Condition</b> Excellent                                                                              | Pool Communal                         |
|-----------------------------------------------------|------------------------|---------------------------------------------------------------------------------------------------------|---------------------------------------|
| Climate Control Air Conditioning                    | <b>Views</b> Mountain  | Features Lift Fitted Wardrobes Near Transport Private Terrace Storage Room Wood Flooring Double Glazing | <b>Kitchen ✓</b> Fully Fitted         |
| Garden<br>Communal                                  | Security Gated Complex | Parking Underground                                                                                     | Utilities Electricity Drinkable Water |