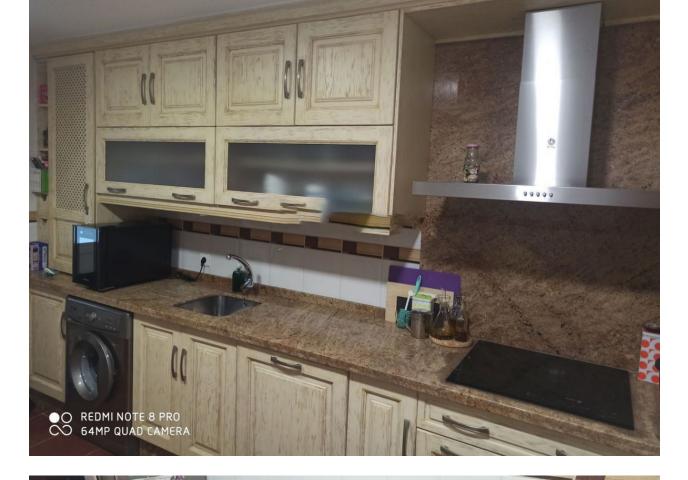

## Sales - Apartment - Estepona 288.750€

www.mibgroup.es +34 662 58 96 58 info@mibgroup.es

Ref.-ID: MIBGR4885105 Estepona Apartment

**⊧**•

2

1

88 m2

Apartment with 2 bedrooms, 1 full bathroom, fully furnished kitchen with all types of appliances including a dryer, laminate flooring throughout the apartment, air conditioning, ceiling fan, 6m2 terrace, lacquered and lined wardrobes, shower screen in bathroom, fully lined custom-made wardrobes in the hall. Communal areas with private pool, garage space with 8m2 storage room with the possibility of closing it and making a large garage, the apartment faces the avenue, mountain views, everything ready to move in directly.